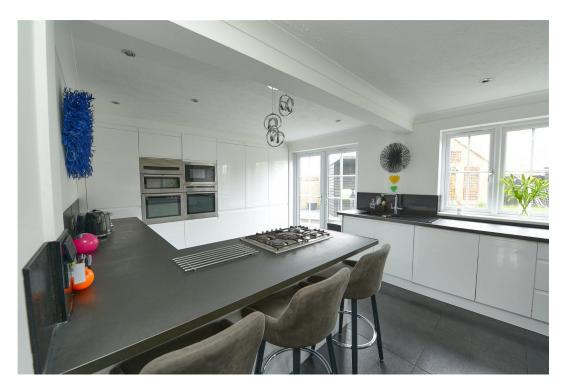

The current owners have owned this property since 2007. Over the years they have improved the layout and modernised throughout creating a really special home.

Through the front door a hall links both reception rooms, stairs to the first floor and a cloakroom. The living room, a sizable room of note some 17ft in length faces the front and has a feature fireplace. The new kitchen/dining room was previously made up of two reception rooms and the kitchen, the current owners open planned all rooms which helped create this amazing space. The kitchen offers a range of eye and base level units with sleek work tops. Two sets of double doors give access to the rear garden, a further door gives access to the utility room which has eye and base level units topped with work tops.