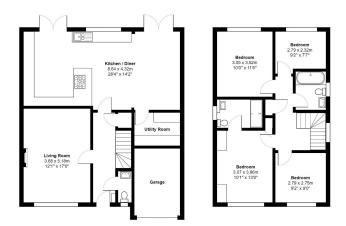

To the first floor are four good sized bedrooms, the master bedroom benefiting from its own en suite shower room. A family bathroom serves the other three bedrooms.

Externally to the front is a drive offering off road parking and access to the integral garage. The rear garden being on a corner plot is spacious and offers an extensive patio area with outside power and lighting, a large expanse of lawn, all fully enclosed by part brick walls and wooden fencing. During lock down the owner created an outside pub/bar so is a perfect addition for entertaining family and friends.

Total Area: 140.1 m<sup>2</sup> ... 1509 ft<sup>2</sup> All measurements are approximate and for display purposes only

- Popular Southern Lawns
  Development
- Detached Family Home
- Large Living Room
- En suite To The Master Bedroom
- Integral Garage