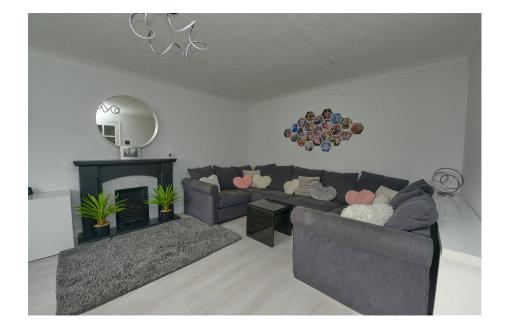

The current owners have owned this property since 2007. Over the years they have improved the layout and modernised throughout creating a really special home.

Through the front door a hall links both reception rooms, stairs to the first floor and a cloakroom. The living room, a sizable room of note some 17ft in length faces the front and has a feature fireplace. The new kitchen/dining room was previously made up of two reception rooms and the kitchen, the current owners open planned all rooms which helped create this amazing space. The kitchen offers a range of eye and base level units with sleek work tops. Two sets of double doors give access to the rear garden, a further door gives access to the utility room which has eye and base level units topped with work tops.