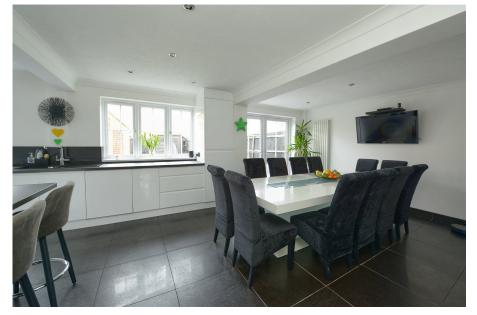

The current owners have owned this property since 2007. Over the years they have improved the layout and modernised throughout creating a really special home.

Through the front door a hall links both reception rooms, stairs to the first floor and a cloakroom. The living room, a sizable room of note some 17ft in length faces the front and has a feature fireplace. The new kitchen/dining room was previously made up of two reception rooms and the kitchen, the current owners open planned all rooms which helped create this amazing space. The kitchen offers a range of eye and base level units with sleek work tops. Two sets of double doors give access to the rear garden, a further door gives access to the utility room which has eye and base level units topped with work tops.