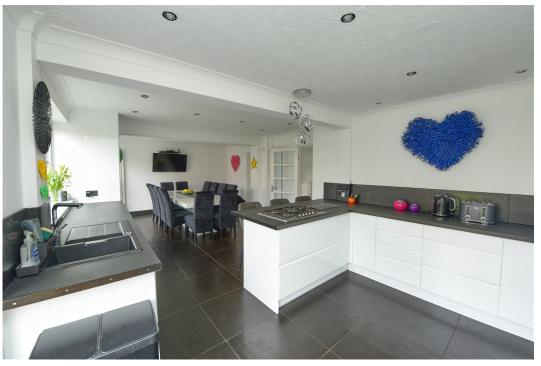

The current owners have owned this property since 2007. Over the years they have improved the layout and modernised throughout creating a really special home.

Through the front door a hall links both reception rooms, stairs to the first floor and a cloakroom. The living room, a sizable room of note some 17ft in length faces the front and has a feature fireplace. The new kitchen/dining room was previously made up of two reception rooms and the kitchen, the current owners open planned all rooms which helped create this amazing space. The kitchen offers a range of eye and base level units with sleek work tops. Two sets of double doors give access to the rear garden, a further door gives access to the utility room which has eye and base level units topped with work tops.