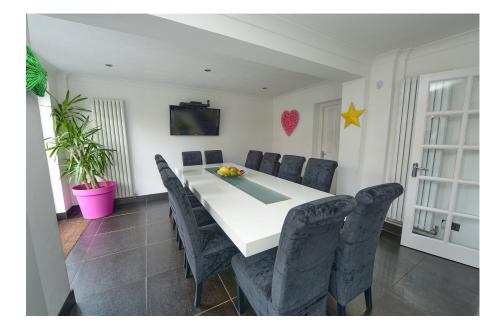

The current owners have owned this property since 2007. Over the years they have improved the layout and modernised throughout creating a really special home.

Through the front door a hall links both reception rooms, stairs to the first floor and a cloakroom. The living room, a sizable room of note some 17ft in length faces the front and has a feature fireplace. The new kitchen/dining room was previously made up of two reception rooms and the kitchen, the current owners open planned all rooms which helped create this amazing space. The kitchen offers a range of eye and base level units with sleek work tops. Two sets of double doors give access to the rear garden, a further door gives access to the utility room which has eye and base level units topped with work tops.