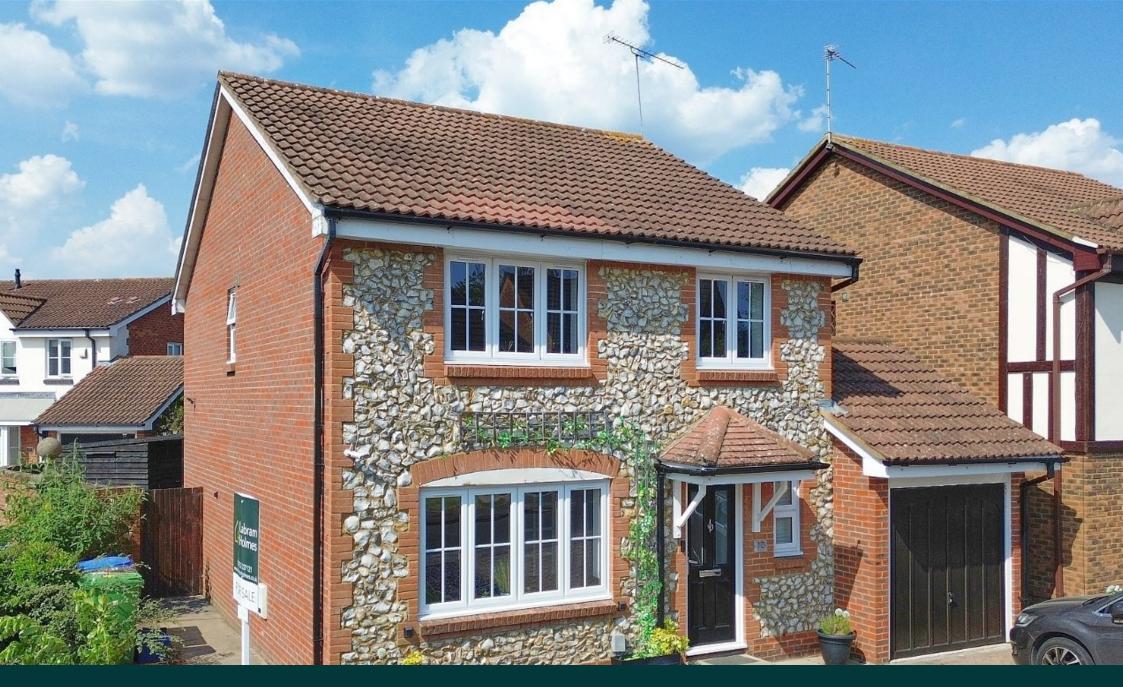

## **The Rockery, Farnborough, GU14 0RG** Offers Over £600,000

🍋 4 🏪 2 🚘 2

A fully modernised four bedroom detached family home offering over 1500 sqft of living space and located on the popular Southern Lawns development in Southwood

The current owners have owned this property since 2007. Over the years they have improved the layout and modernised throughout creating a really special home.

Through the front door a hall links both reception rooms, stairs to the first floor and a cloakroom. The living room, a sizable room of note some 17ft in length faces the front and has a feature fireplace. The new kitchen/dining room was previously made up of two reception rooms and the kitchen, the current owners open planned all rooms which helped create this amazing space. The kitchen offers a range of eye and base level units with sleek work tops. Two sets of double doors give access to the rear garden, a further door gives access to the utility room which has eye and base level units topped with work tops.

To the first floor are four good sized bedrooms, the master bedroom benefiting from its own en suite shower room. A family bathroom serves the other three bedrooms.

Externally to the front is a drive offering off road parking and access to the integral garage. The rear garden being on a corner plot is spacious and offers an extensive patio area with outside power and lighting, a large expanse of lawn, all fully enclosed by part brick walls and wooden fencing. During lock down the owner created an outside pub/bar so is a perfect addition for entertaining family and friends.