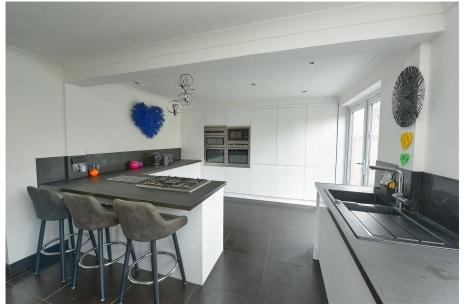

The current owners have owned this property since 2007. Over the years they have improved the layout and modernised throughout creating a really special home.

Through the front door a hall links both reception rooms, stairs to the first floor and a cloakroom. The living room, a sizable room of note some 17ft in length faces the front and has a feature fireplace. The new kitchen/dining room was previously made up of two reception rooms and the kitchen, the current owners open planned all rooms which helped create this amazing space. The kitchen offers a range of eye and base level units with sleek work tops. Two sets of double doors give access to the rear garden, a further door gives access to the utility room which has eye and base level units topped with work tops.