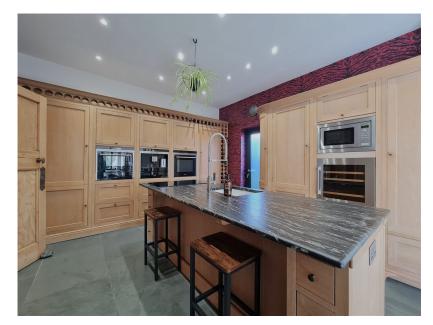

## London Road, Deal, Kent £1,150,000

🍋 5 🚰 6 🚍 3

NO CHAIN

- EXTENDED DETACHED FAMILY HOME
- IN/OUT DRIVEWAY PLUS GARAGE
- GYM WITH INFRARED SAUNA
- STUDY / OFFICE / WORKSHOP IN REAR GARDEN
- GARDEN

- FIXTURES AND FITTINGS NEGOTIABLE
- ZONED UNDERFLOOR HEATING
- PREMIER LOCALE
- SOUTHERLY FACING REAR EN-SUITES TO ALL FOUR DOUBLE BEDROOMS

Workshop/Office + 4.32 × 3.12m 142\* x 103\*

NO CHAIN! Your chance to own this instantly recognisable, extended family home on London Road, Deal.

Featuring a full width extension to the rear, en-suites to all four double bedrooms and a gym / office / study / workshop, this really is one you don't want to miss out on.