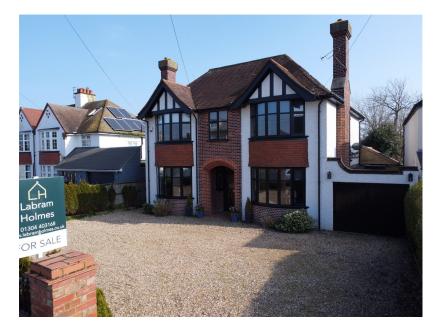

## London Road, Deal, Kent £1,150,000

🍋 5 🚰 6 🚍 3

NO CHAIN

- EXTENDED DETACHED FAMILY HOME
- IN/OUT DRIVEWAY PLUS GARAGE
- GYM WITH INFRARED SAUNA
- STUDY / OFFICE / WORKSHOP IN REAR GARDEN
- GARDEN

- FIXTURES AND FITTINGS NEGOTIABLE
- ZONED UNDERFLOOR HEATING
- PREMIER LOCALE
- SOUTHERLY FACING REAR EN-SUITES TO ALL FOUR DOUBLE BEDROOMS

Workshop/Office + 4.32 × 3.12m 142\* x 103\*

NO CHAIN! Your chance to own this instantly recognisable, extended family home on London Road, Deal.

Featuring a full width extension to the rear, en-suites to all four double bedrooms and a gym / office / study / workshop, this really is one you don't want to miss out on.