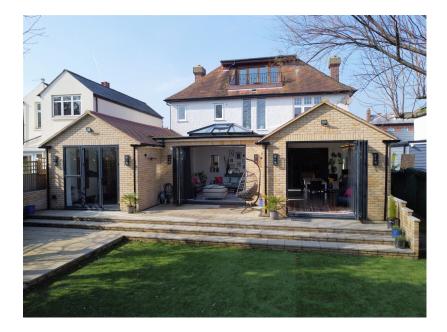

## London Road, Deal, Kent £1,150,000

🍋 5 🚰 6 🚍 3

NO CHAIN

- EXTENDED DETACHED FAMILY HOME
- IN/OUT DRIVEWAY PLUS GARAGE
- GYM WITH INFRARED SAUNA
- STUDY / OFFICE / WORKSHOP IN REAR GARDEN
- GARDEN

- FIXTURES AND FITTINGS NEGOTIABLE
- ZONED UNDERFLOOR HEATING
- PREMIER LOCALE
- SOUTHERLY FACING REAR EN-SUITES TO ALL FOUR DOUBLE BEDROOMS

Workshop/Office + 4.32 × 3.12m 142\* x 103\*

NO CHAIN! Your chance to own this instantly recognisable, extended family home on London Road, Deal.

Featuring a full width extension to the rear, en-suites to all four double bedrooms and a gym / office / study / workshop, this really is one you don't want to miss out on.