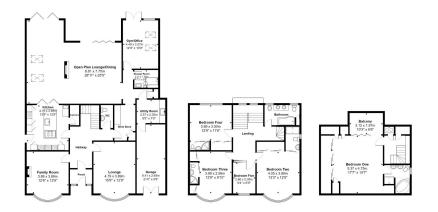

Workshop/Office + 4.32 × 3.12m 142\* x 103\*

NO CHAIN! Your chance to own this instantly recognisable, extended family home on London Road, Deal.

Featuring a full width extension to the rear, en-suites to all four double bedrooms and a gym / office / study / workshop, this really is one you don't want to miss out on.