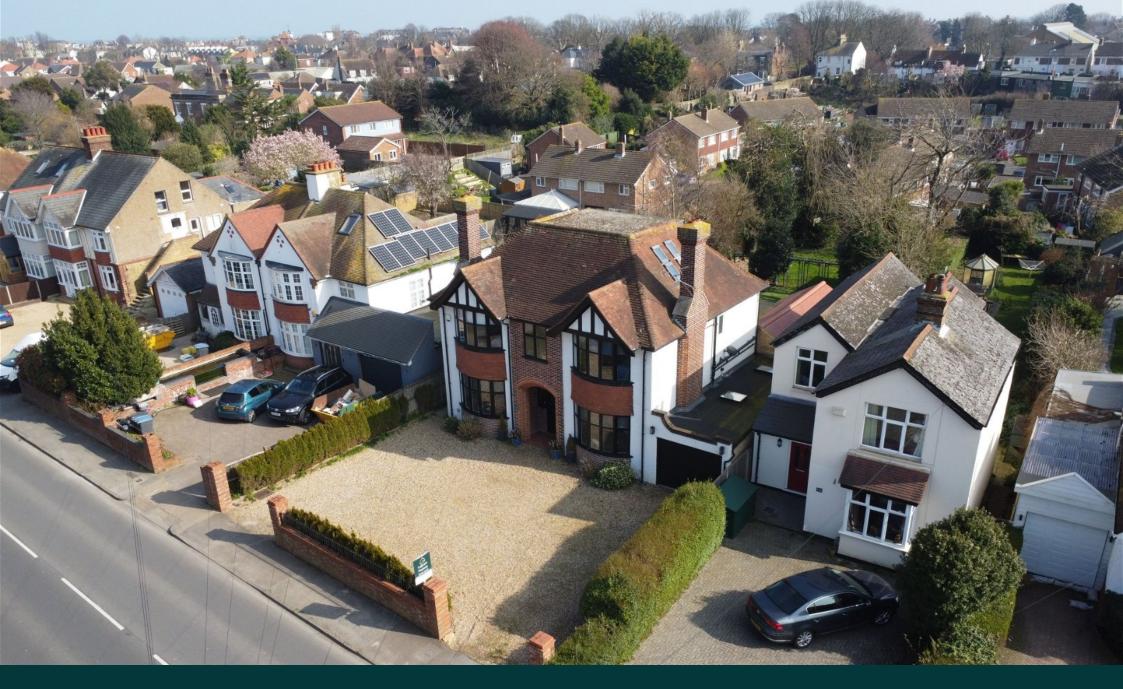

## London Road, Deal, Kent £1,150,000

🍋 5 🚰 6 🚍 3

NO CHAIN

- EXTENDED DETACHED FAMILY HOME
- IN/OUT DRIVEWAY PLUS GARAGE
- GYM WITH INFRARED SAUNA
- STUDY / OFFICE / WORKSHOP IN REAR GARDEN
- GARDEN

- FIXTURES AND FITTINGS NEGOTIABLE
- ZONED UNDERFLOOR HEATING
- PREMIER LOCALE
- SOUTHERLY FACING REAR EN-SUITES TO ALL FOUR DOUBLE BEDROOMS

Workshop/Office + 4.32 × 3.12m 142\* x 103\*

NO CHAIN! Your chance to own this instantly recognisable, extended family home on London Road, Deal.

Featuring a full width extension to the rear, en-suites to all four double bedrooms and a gym / office / study / workshop, this really is one you don't want to miss out on.