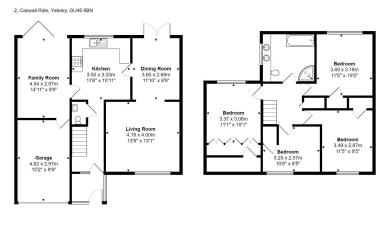

Total Area: 143.4 m² ... 1544 ft²

- · Spacious Family Home
- · Family Bathroom
- Fitted Kicthen
- Enclosed Rear Garden
- No Onward Chain

- Four Well-Proportioned Bedroom
- Three Large Reception Rooms
- · Integral Garage
- · Off Road Parking