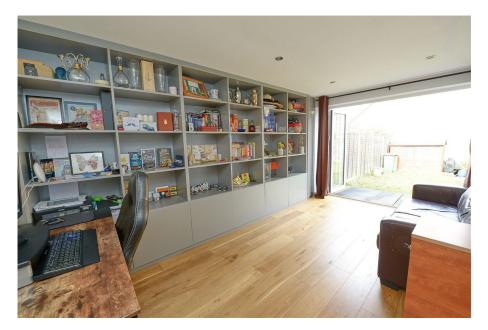

Through the front door, a large porch offers ample storage space and leads into a spacious entrance hall which gives access to the living room, kitchen, cloakroom and stairs to the first floor. The sizable living room enjoys a front aspect, a large opening leads to the dining room which has French doors out to the rear garden. The centrally positioned kitchen is fitted with a range of eye and base level units with various integrated appliances. Off the Kitchen is the extended family room with has fitted cupboards, bi-folding doors to the rear garden and underfloor heating. A further door leads to an integral single garage. To the first floor there are four bedrooms, all of which are well-proportioned and a five-piece family bathroom suite.