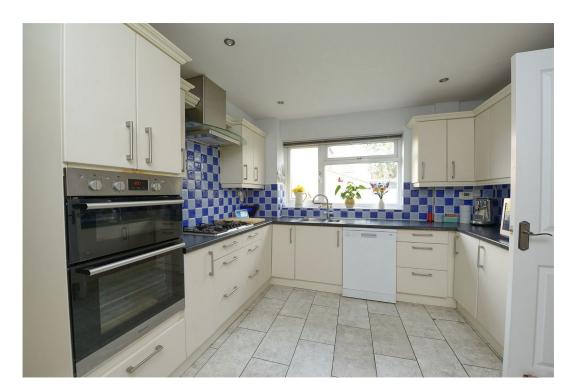

Through the front door, a large porch offers ample storage space and leads into a spacious entrance hall which gives access to the living room, kitchen, cloakroom and stairs to the first floor. The sizable living room enjoys a front aspect, a large opening leads to the dining room which has French doors out to the rear garden. The centrally positioned kitchen is fitted with a range of eye and base level units with various integrated appliances. Off the Kitchen is the extended family room with has fitted cupboards, bi-folding doors to the rear garden and underfloor heating. A further door leads to an integral single garage. To the first floor there are four bedrooms, all of which are well-proportioned and a five-piece family bathroom suite.