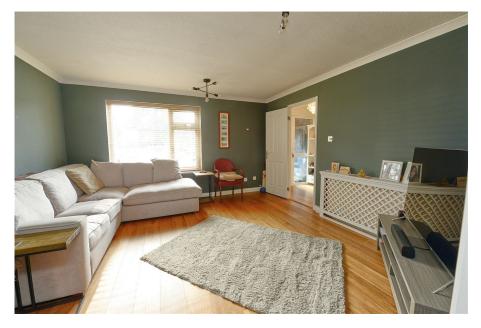

Through the front door, a large porch offers ample storage space and leads into a spacious entrance hall which gives access to the living room, kitchen, cloakroom and stairs to the first floor. The sizable living room enjoys a front aspect, a large opening leads to the dining room which has French doors out to the rear garden. The centrally positioned kitchen is fitted with a range of eye and base level units with various integrated appliances. Off the Kitchen is the extended family room with has fitted cupboards, bi-folding doors to the rear garden and underfloor heating. A further door leads to an integral single garage. To the first floor there are four bedrooms, all of which are well-proportioned and a five-piece family bathroom suite.