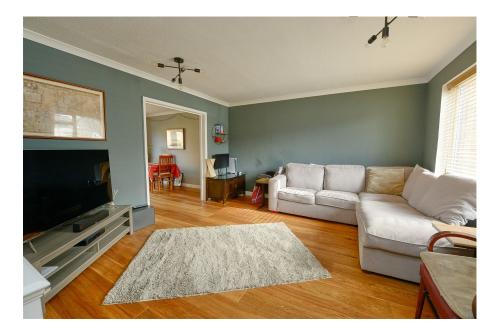

Through the front door, a large porch offers ample storage space and leads into a spacious entrance hall which gives access to the living room, kitchen, cloakroom and stairs to the first floor. The sizable living room enjoys a front aspect, a large opening leads to the dining room which has French doors out to the rear garden. The centrally positioned kitchen is fitted with a range of eye and base level units with various integrated appliances. Off the Kitchen is the extended family room with has fitted cupboards, bi-folding doors to the rear garden and underfloor heating. A further door leads to an integral single garage. To the first floor there are four bedrooms, all of which are well-proportioned and a five-piece family bathroom suite.