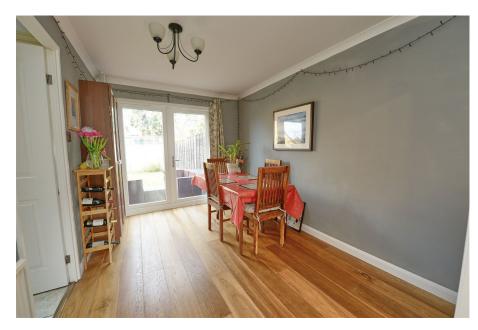

Through the front door, a large porch offers ample storage space and leads into a spacious entrance hall which gives access to the living room, kitchen, cloakroom and stairs to the first floor. The sizable living room enjoys a front aspect, a large opening leads to the dining room which has French doors out to the rear garden. The centrally positioned kitchen is fitted with a range of eye and base level units with various integrated appliances. Off the Kitchen is the extended family room with has fitted cupboards, bi-folding doors to the rear garden and underfloor heating. A further door leads to an integral single garage. To the first floor there are four bedrooms, all of which are well-proportioned and a five-piece family bathroom suite.