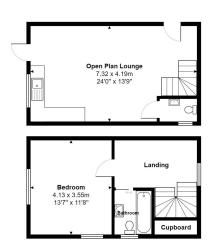

## The Annexe;

Originally a Barn that sat on the existing land, the current owners have completely revamped the structure. What remains is a Two Storey Self Contained Annexe, complete with Open Plan Lounge, Kitchen and W.C to the ground floor, and Full Bathroom and Double Bedroom to the First Floor. The Annexe is fully double glazed and heated via electric storage. Drainage has been routed to join the system of the Main House.