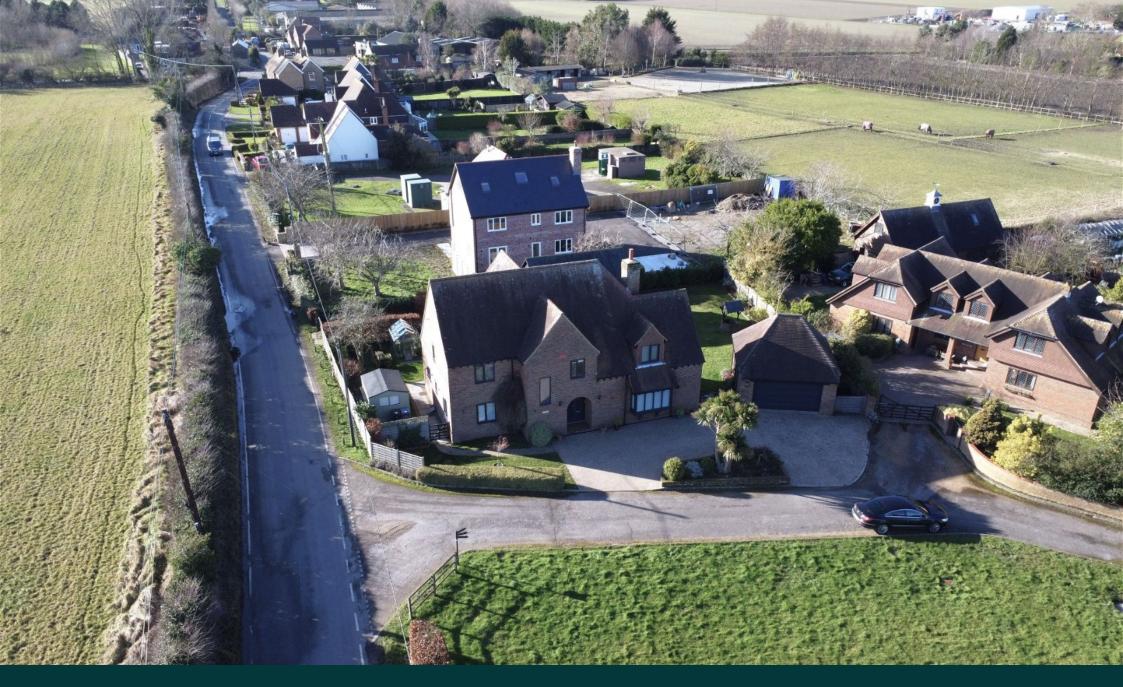

**Beacon Lane, Woodnesborough, Sandwich, CT13 0PD** £950,000

🍋 4 🚰 4 🚍 3

Labram Holmes are excited to offer this luxury Family Home, constructed approximately in 1997 and one of just three unique architect-designed residences located in a private development in the village of Woodnesborough. The current owners had the house built with their own unique design elements, and they have recently renovated the entire property, installing new windows, doors, bathrooms, and a superbly equipped kitchen/dining area in addition to cosmetic décor.

## Location;

Woodnesborough is situated just 2 miles west of the Cinque Port town of Sandwich where visitors find themselves transported back in time to the days of bustling market squares, cobbled streets, and fascinating period properties. As well as the town's rich history, Sandwich is highly regarded for its choice of schools including Sir Rogers Manwood's and Sandwich Technology, as well as its two world-class golf courses, Royal St Georges Golf Club and Princes Golf Club which attract players and visitors from all over the world.

- Individual Design and Build, Cul-de-Sac position in Idyllic Village.
- Detached Double Garage with Remote Door, Light and Power Sources.
- Well Balanced and Spacious Family Home.
- Downstairs Study / Home Office.
- Private Wrap Around Garden with Sunny Aspect.