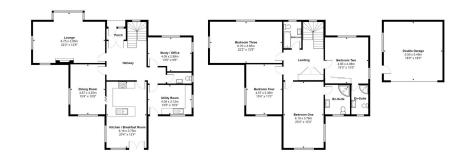

- Additional Two Storey Self Contained Annexe.
- In / Out Driveway plus Additional Parking to Rear.
- Views over Expansive Countryside.
- Close Proximity to Sandwich.
- Two En-Suites and Utility Room.

- Individual Design and Build, Cul-de-Sac position in Idyllic Village.
- Detached Double Garage with Remote Door, Light and Power Sources.
- Well Balanced and Spacious Family Home.
- Downstairs Study / Home Office.
- Private Wrap Around Garden with Sunny Aspect.