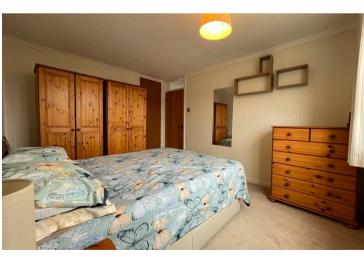

The kitchen has good quality wall and base units with space for a washing machine and fridge freezer there is also a Worcester MT10RF combi boiler and fitted dishwasher. To the upstairs of the property there are 3 good sized bedrooms with fitted wardrobes to bedroom 2 and over stairs cupboard space in bedroom3. The bathroom comprises of WC vanity unit bath and electric Mira sport shower.