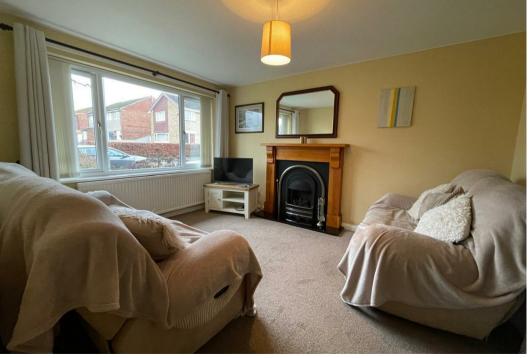

163 Bankhead Road is a delightful 3 bedroom semi detached dormer style house. The property occupies a large corner plot with ample parking and a garage. to the back there is a good sized garden with large decked area and established hedge boarder and post and plank fencing. Internally there is a good sized living room with a lovely fireplace and an archway leading to the dining room which again is good in size fitting a table and chairs with ease and leading onto and office/sunroom space and French doors off to the garden.