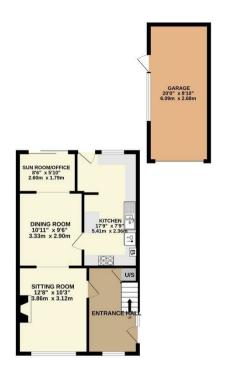

163 Bankhead Road is a delightful 3 bedroom semi detached dormer style house. The property occupies a large corner plot with ample parking and a garage. to the back there is a good sized garden with large decked area and established hedge boarder and post and plank fencing. Internally there is a good sized living room with a lovely fireplace and an archway leading to the dining room which again is good in size fitting a table and chairs with ease and leading onto and office/sunroom space and French doors off to the garden.

TENURE - FREEHOLD

SERVICES - MAINS GAS, WATER, ELECTRIC & DRAINAGE

NYCC TAX BAND - B

EPC - TBC

Call us to arrange a viewing on 01609 771959

 GROUND FLOOR
 1ST FLOOR

 685 sq.ft. (63.7 sq.m.) approx.
 400 sq.ft. (37.1 sq.m.) approx