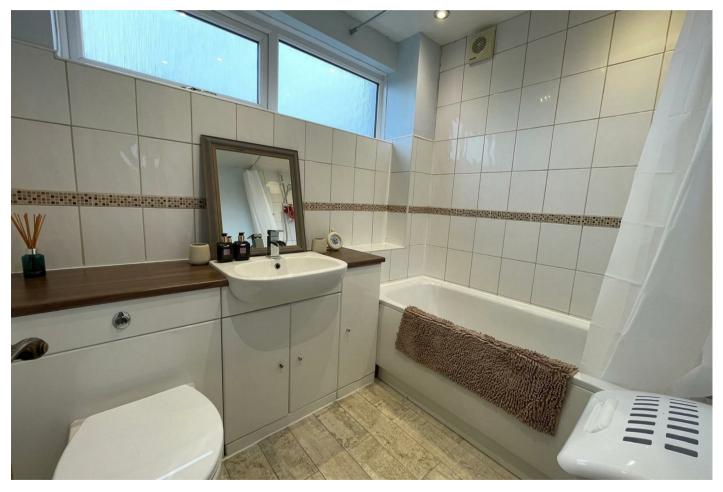

The kitchen has good quality wall and base units with space for a washing machine and fridge freezer there is also a Worcester MT10RF combi boiler and fitted dishwasher. To the upstairs of the property there are 3 good sized bedrooms with fitted wardrobes to bedroom 2 and over stairs cupboard space in bedroom3. The bathroom comprises of WC vanity unit bath and electric Mira sport shower.