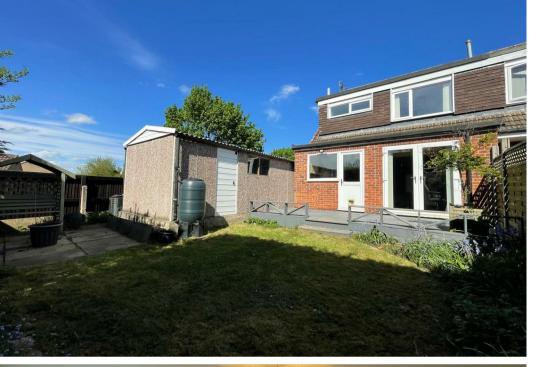

163 Bankhead Road is a delightful 3 bedroom semi detached dormer style house. The property occupies a large corner plot with ample parking and a garage. to the back there is a good sized garden with large decked area and established hedge boarder and post and plank fencing. Internally there is a good sized living room with a lovely fireplace and an archway leading to the dining room which again is good in size fitting a table and chairs with ease and leading onto and office/sunroom space and French doors off to the garden.