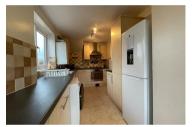

The kitchen has good quality wall and base units with space for a washing machine and fridge freezer there is also a Worcester MT10RF combi boiler and fitted dishwasher. To the upstairs of the property there are 3 good sized bedrooms with fitted wardrobes to bedroom 2 and over stairs cupboard space in bedroom3. The bathroom comprises of WC vanity unit bath and electric Mira sport shower.