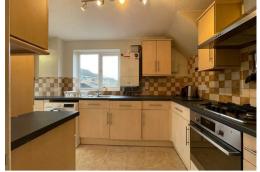

The kitchen has good quality wall and base units with space for a washing machine and fridge freezer there is also a Worcester MT10RF combi boiler and fitted dishwasher. To the upstairs of the property there are 3 good sized bedrooms with fitted wardrobes to bedroom 2 and over stairs cupboard space in bedroom3. The bathroom comprises of WC vanity unit bath and electric Mira sport shower.