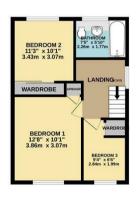

The kitchen has good quality wall and base units with space for a washing machine and fridge freezer there is also a Worcester MT10RF combi boiler and fitted dishwasher. To the upstairs of the property there are 3 good sized bedrooms with fitted wardrobes to bedroom 2 and over stairs cupboard space in bedroom3. The bathroom comprises of WC vanity unit bath and electric Mira sport shower.

TENURE - FREEHOLD

SERVICES - MAINS GAS, WATER, ELECTRIC & DRAINAGE

NYCC TAX BAND - B

EPC - TBC

Call us to arrange a viewing on 01609 771959

 GROUND FLOOR
 1ST FLOOR

 685 sq.ft. (63.7 sq.m.) approx.
 400 sq.ft. (37.1 sq.m.) approx