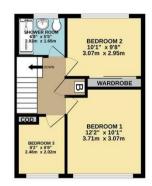

fridge. There is a Baxi combi boiler giving heat and hot water throughout the property.

Upstairs has 3 good sized bedrooms 2 with fitted wardrobe and a good sized bathroom with separate shower cubicle and a Triton Tenero electric shower. The landing leads to a loft hatch. The property is in need of modernisation but has scope to extend with the relevant planning permissions.

GROUND FLOOR 1ST FLOOR 365 sq.ft. (59.3 sq.m.) approx. 365 sq.ft. (33.9 sq.m.) approx.

TOTAL FLOOR AREA: 1003 sq.ft. (93.2 sq.m.)

5 DE BRUCE ROAD, BROMPTON, NORTHALLERTON, D.6. 2QE

TOTAL FLOOR AREA: 1003 sq. 1(9.2 sq. m) appears