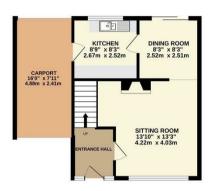

- GARAGE
- SOUGHT AFTER LOCATION
  - NEW ROOF

A lovely brick built family home comprising of 3 bedrooms, a kitchen and a through lounge with French doors off to the garden. The garden is a low maintenance area with a car port and access to garage space. The kitchen area is in need of modernising but has a good range of base and wall cabinets space for washing machine, cooker and under counter

fridge. There is a Baxi combi boiler giving heat and hot water throughout the property.

Upstairs has 3 good sized bedrooms 2 with fitted wardrobe and a good sized bathroom with separate shower cubicle and a Triton Tenero electric shower. The landing leads to a loft hatch. The property is in need of modernisation but has scope to extend with the relevant planning permissions.

GROUND FLOOR 1ST FLOOR 365 sq.ft. (59.3 sq.m.) approx. 365 sq.ft. (33.9 sq.m.) approx.

TOTAL FLOOR AREA: 1003 sq.ft. (93.2 sq.m.)

5 DE BRUCE ROAD, BROMPTON, NORTHALLERTON, D.6. 2QE

TOTAL FLOOR AREA: 1003 sq. 1(9.2 sq. m) appears