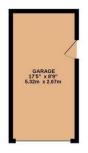

- GARAGE
- SOUGHT AFTER LOCATION
  - NEW ROOF

A lovely brick built family home comprising of 3 bedrooms, a kitchen and a through lounge with French doors off to the garden. The garden is a low maintenance area with a car port and access to garage space. The kitchen area is in need of modernising but has a good range of base and wall cabinets space for washing machine, cooker and under counter

GROUND FLOOR 1ST FLOOR 365 sq.ft. (59.3 sq.m.) approx. 365 sq.ft. (33.9 sq.m.) approx.

TOTAL FLOOR AREA: 1003 sq.ft. (93.2 sq.m.)

5 DE BRUCE ROAD, BROMPTON, NORTHALLERTON, D.6. 2QE

TOTAL FLOOR AREA: 1003 sq. 1(9.2 sq. m) appears