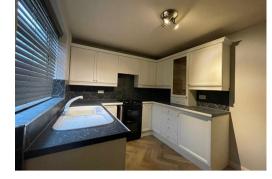

## LOVELY TWO BEDROOM MID TERRACE HOUSE -RECENTLEY REFURBISHED THROUGHOUT.

- TWO DOUBLE BEDROOMS
  GARAGE
  NEW BATHROOM
- GARDENS TO REAR
  NEW KITCHEN
  GFCH

126 Bankhead has recently been refurbished throughout. Internally the property is immaculately presented. The living room is spacious and airy and enjoys a wall mounted feature electric fire. The kitchen boasts white fitted cupboards with granite effect work surfaces and space for cooker, fridge freezer and washing machine with the added bonus of a pantry. Upstairs property enjoys a SERVICES new stylish modern bathroom, fully tiled with a mains bar drench shower over the bath. Both bedrooms are doubles with the rear bedroom enjoying two double fitted wardrobes. Externally the property enjoys a garage and a good size area of lawn to the rear.