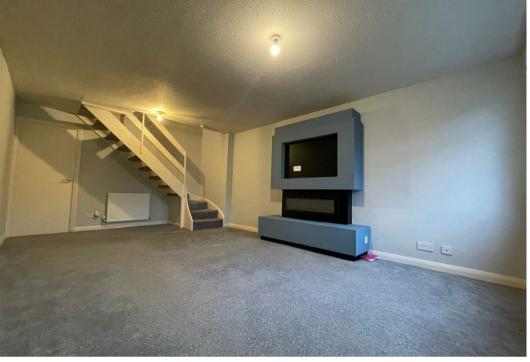

## LOVELY TWO BEDROOM MID TERRACE HOUSE -RECENTLEY REFURBISHED THROUGHOUT.

- TWO DOUBLE BEDROOMS
  GARAGE
  NEW BATHROOM
- GARDENS TO REAR
  NEW KITCHEN
  GFCH

126 Bankhead has recently been refurbished throughout. Internally the property is immaculately presented. The living room is spacious and airy and enjoys a wall mounted feature electric fire. The kitchen boasts white fitted cupboards with granite effect work surfaces and space for cooker, fridge freezer and washing machine with the added bonus of a pantry. Upstairs property enjoys a SERVICES new stylish modern bathroom, fully tiled with a mains bar drench shower over the bath. Both bedrooms are doubles with the rear bedroom enjoying two double fitted wardrobes. Externally the property enjoys a garage and a good size area of lawn to the rear.

NYCC COUNCIL TAX BAND - B

Call us to arrange a viewing on 01609 771959

GROUND FLOOR 372 sg.ft. (34.6 sg.m.) approx.

KITCHEN 12'0" x 8'10" 3.66m x 2.70m

LIVING ROOM 19'2" x 12'0" 5.84m x 3.66m

LOBBY

PORCH

1ST FLOOR 333 sq.ft. (31.0 sq.m.) approx.