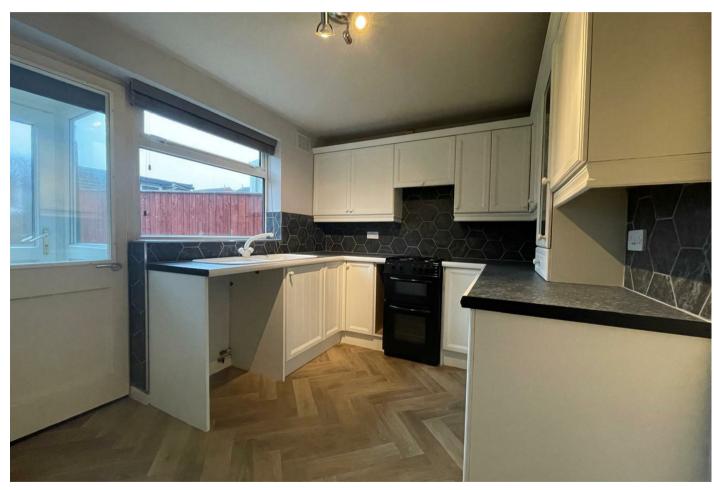

## LOVELY TWO BEDROOM MID TERRACE HOUSE -RECENTLEY REFURBISHED THROUGHOUT.

- TWO DOUBLE BEDROOMS
  GARAGE
  NEW BATHROOM
- GARDENS TO REAR
  NEW KITCHEN
  GFCH

126 Bankhead has recently been refurbished throughout. Internally the property is immaculately presented. The living room is spacious and airy and enjoys a wall mounted feature electric fire. The kitchen boasts white fitted cupboards with granite effect work surfaces and space for cooker, fridge freezer and washing machine with the added bonus of a pantry. Upstairs property enjoys a SERVICES new stylish modern bathroom, fully tiled with a mains bar drench shower over the bath. Both bedrooms are doubles with the rear bedroom enjoying two double fitted wardrobes. Externally the property enjoys a garage and a good size area of lawn to the rear.