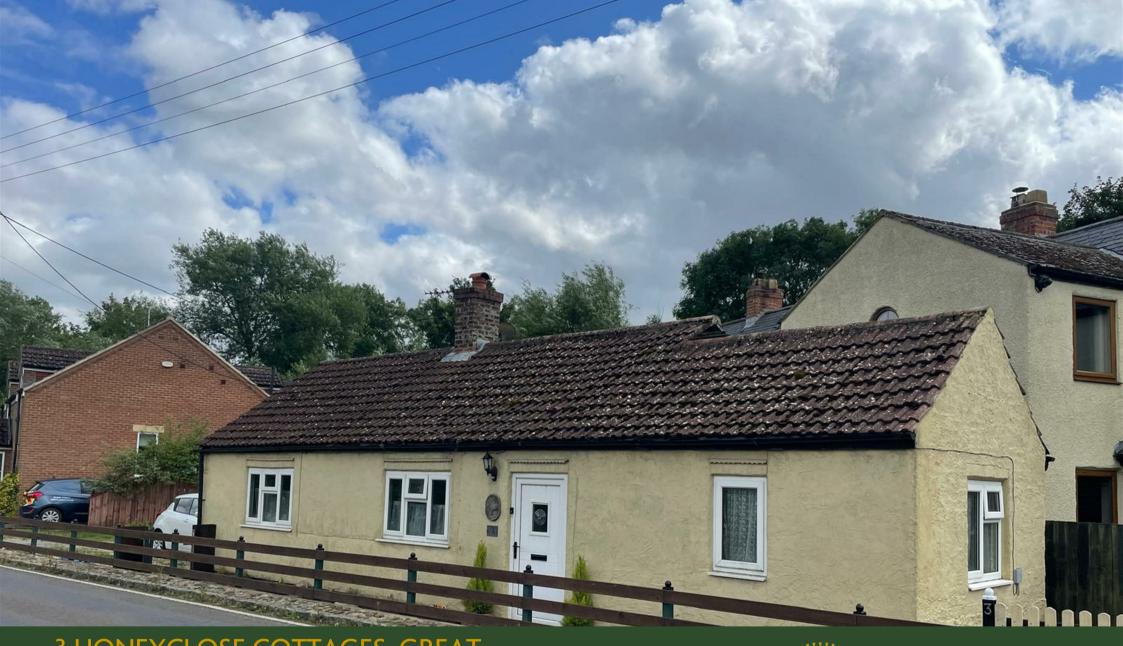

3 HONEYCLOSE COTTAGES, GREAT LANGTON, DL7 OTB £210,000

## ATTRACTIVE 2 BEDROOM COTTAGE IN THE VILLAGE OF **GREAT LANGTON.**

 CHARACTER COTTAGE WORKSHOP TWO BEDROOMS

- RURAL LOCATION
- PARKING SPACE
- BEAMED CEILINGS

(01609) - 771959.

Freehold with Vacant Possession on completion.

SERVICES Mains water, electric and drainage.

NYCC COUNCIL TAX BAND - B

3 Honeyclose Cottages is an attractive two bedroom detached cottage in the rural village of Great Langton. The property boasts **TENURE** an off road car parking space with a small raise flagged yard area and two workshop areas. The sitting room has lovely beamed ceilings with a feature open grate fire place. There are two good sized bedrooms. The kitchen has a range of honey pine units, space and plumbing for the washing machine and space for a fridge freezer and electric cooker. The bathroom comprises a white suite with panelled bath and a handy built in cupboard unit.