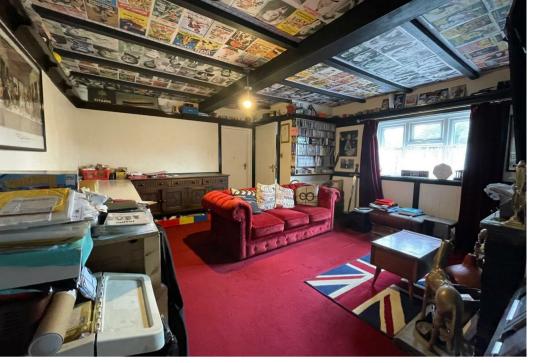

SERVICES Mains water, electric and drainage.

NYCC COUNCIL TAX BAND - B

3 Honeyclose Cottages is an attractive two bedroom detached cottage in the rural village of Great Langton. The property boasts **TENURE** an off road car parking space with a small raise flagged yard area and two workshop areas. The sitting room has lovely beamed ceilings with a feature open grate fire place. There are two good sized bedrooms. The kitchen has a range of honey pine units, space and plumbing for the washing machine and space for a fridge freezer and electric cooker. The bathroom comprises a white suite with panelled bath and a handy built in cupboard unit.