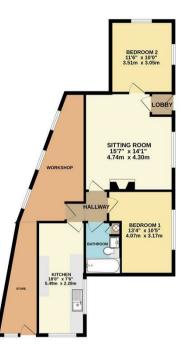

3 HONEYCLOSE COTTAGES, GREAT LANGTON, DL7 0TE TOTAL FLOOR AREA : 877 so ft (81.5 so m ) appro-

• These particulars have been prepared in all good faith to give a fair and overall view of the property. If any points are particularly relevant to your interest in the property, then please ask for further information/verification

Any plans may not be to scale and are for identification purposes only

Items included in the written text are included in the sale. All others are excluded regardless of their inclusion of any photograph.