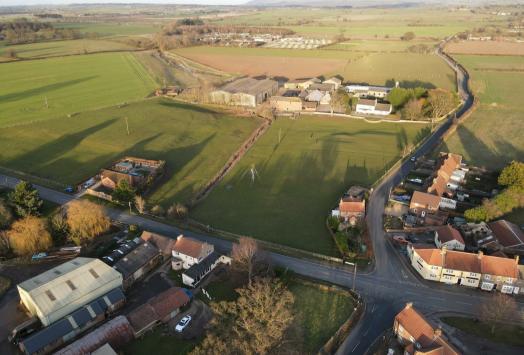

Residential development site with outline planning permission with reserved matters for the construction of 3 residential self build units or custom build development opportunity, benefiting from individual driveway access to the AI67 providing a range of accommodation size.

The indicative property mix is:

- Outline Planning Permission for 3 Residential Dwellings
  - Village Development
  - Good Local amenities

- Self Build Units or Custom Build Development Opportunity
- Separate Driveway Access to the Highway