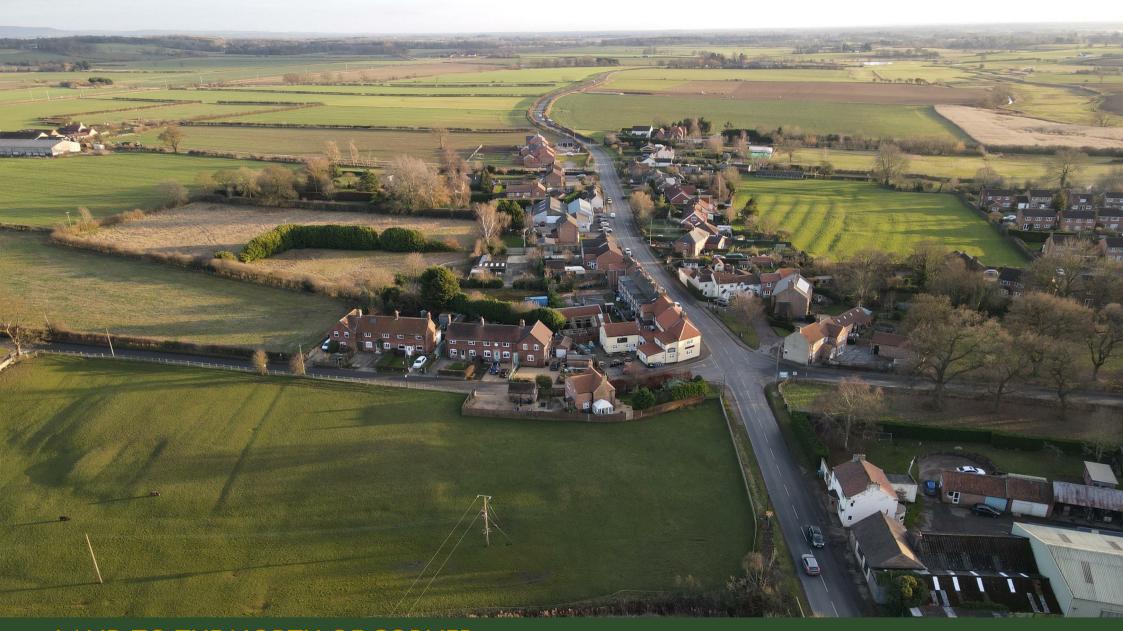

## Northallerton, DL7

A prime residential development opportunity with the benefits of outline planning permission for the construction of 3 residential dwellings.

Situation

Located on the northern edge of the village of South Otterington on the east side of the A167. Some 4 miles from Northallerton, the county town of North Yorkshire and 6 miles from Thirsk.

Residential development site with outline planning permission with reserved matters for the construction of 3 residential self build units or custom build development opportunity, benefiting from individual driveway access to the AI67 providing a range of accommodation size.