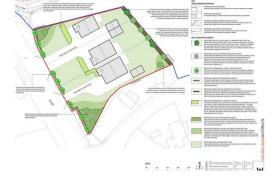

Residential development site with outline planning permission with reserved matters for the construction of 3 residential self build units or custom build development opportunity, benefiting from individual driveway access to the AI67 providing a range of accommodation size.

The indicative property mix is:

- Outline Planning Permission for 3 Residential Dwellings
  - Village Development
  - Good Local amenities

- Self Build Units or Custom Build Development Opportunity
- Separate Driveway Access to the Highway