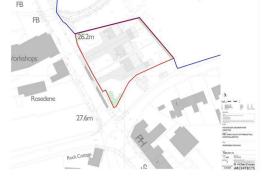

## Northallerton, DL7

A prime residential development opportunity with the benefits of outline planning permission for the construction of 3 residential dwellings.

Situation

Located on the northern edge of the village of South Otterington on the east side of the A167. Some 4 miles from Northallerton, the county town of North Yorkshire and 6 miles from Thirsk.

Residential development site with outline planning permission with reserved matters for the construction of 3 residential self build units or custom build development opportunity, benefiting from individual driveway access to the AI67 providing a range of accommodation size.