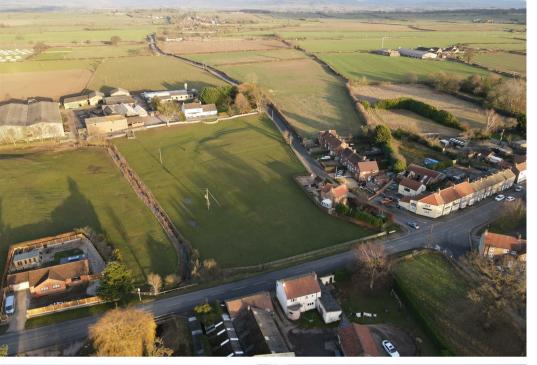

Residential development site with outline planning permission with reserved matters for the construction of 3 residential self build units or custom build development opportunity, benefiting from individual driveway access to the AI67 providing a range of accommodation size.

The indicative property mix is:

- Outline Planning Permission for 3 Residential Dwellings
  - Village Development
  - Good Local amenities

- Self Build Units or Custom Build Development Opportunity
- Separate Driveway Access to the Highway