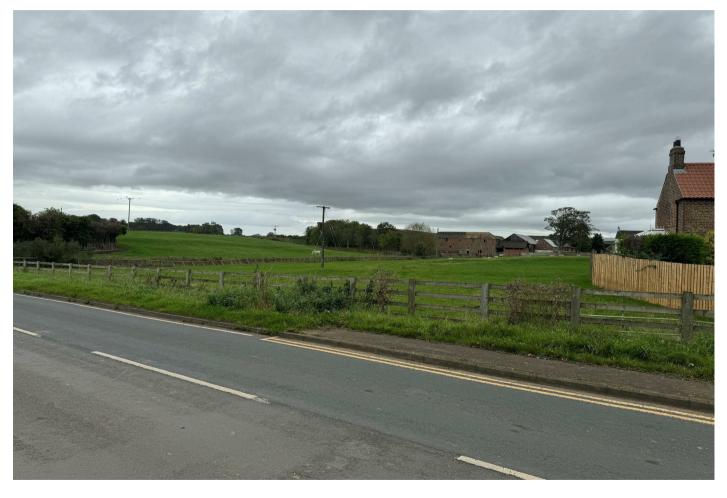

## Northallerton, DL7

A prime residential development opportunity with the benefits of outline planning permission for the construction of 3 residential dwellings.

Situation

Located on the northern edge of the village of South Otterington on the east side of the A167. Some 4 miles from Northallerton, the county town of North Yorkshire and 6 miles from Thirsk.

Residential development site with outline planning permission with reserved matters for the construction of 3 residential self build units or custom build development opportunity, benefiting from individual driveway access to the AI67 providing a range of accommodation size.