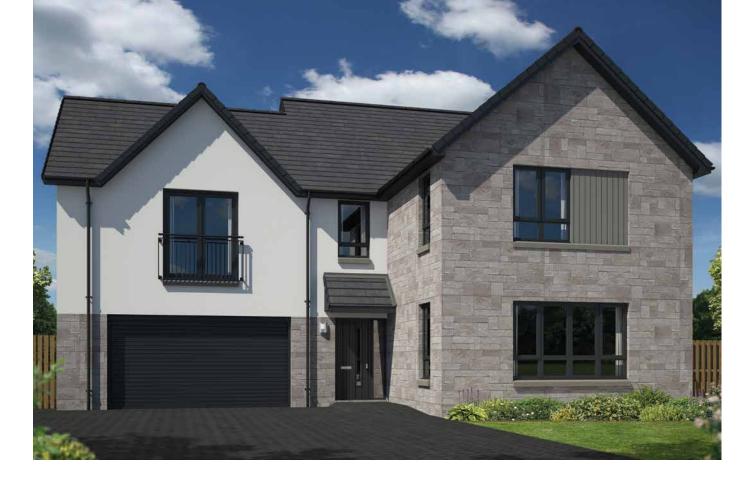

|
| Kitchen       | 2948 x 3600 mm | 9' 8" x 11' 10" |
| Dining/Family | 2948 x 5969 mm | 9' 8" x 19' 7"  |
| Utility       | 1800 x 1904 mm | 5' 11" x 6' 3"  |
| WC            | 1781 x 1481 mm | 5' 10" x 4' 10" |
| Study/bed 5   | 2227 x 3024 mm | 7' 4" x 9' 11"  |

#### **First Floor**

| Room       | Metric         | Imperial        |
|------------|----------------|-----------------|
| Bedroom 1  | 7627 x 4844 mm | 25' x 15' 11"   |
| En-suite 1 | 2150 x 2924 mm | 7' 1" x 9' 7"   |
| Bedroom 2  | 3968 x 3005 mm | 13' x 9' 10"    |
| En-suite 2 | 1948 x 2200 mm | 6' 5" x 7' 3"   |
| Bedroom 3  | 3005 x 3885 mm | 9' 10" x 12' 9" |
| Bedroom 4  | 2500 x 3404 mm | 8' 2" x 11' 2"  |
| Bathroom   | 2248 x 2804 mm | 7' 5" x 9' 2"   |

Total Floor Area: 186m<sup>2</sup> / 2001ft<sup>2</sup>









## DUNROBIN 5 bedroom detached

#### **Ground Floor**

| Room         | Metric         | Imperial          |
|--------------|----------------|-------------------|
| Lounge       | 5069 x 4257 mm | 16' 8" x 14'      |
| Kitchen      | 3369 x 2966 mm | 11' 1" x 9' 9"    |
| Dining       | 3613 x 3616 mm | 11' 10" x 11' 10" |
| Utility      | 2069 x 2070 mm | 6' 9" x 6' 9"     |
| WC           | 1040 x 2050 mm | 3' 5" x 6' 9"     |
| Study/ Bed 5 | 3249 x 2380 mm | 10' 8" x 7' 10"   |

#### **First Floor**

| Room       | Metric         | Imperial          |
|------------|----------------|-------------------|
| Bedroom 1  | 3792 x 5969 mm | 12' 5" x 19' 7 '' |
| En-suite 1 | 1915 x 3549 mm | 6' 3" x 11' 8"    |
| Bedroom 2  | 3549 x 4268 mm | 11' 8" x 14'      |
| En-suite 2 | 3249 x 16