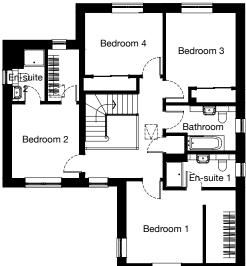

# BOWMORE 5 bedroom detached

#### **Ground Floor**

| Room          | Metric         | Imperial        |
|---------------|----------------|-----------------|
| Lounge        | 4026 x 4605 mm | 13' 2" x 15' 1" |
| Kitchen       | 2948 x 3600 mm | 9' 8" x 11' 10" |
| Dining/Family | 2948 x 5969 mm | 9' 8" x 19' 7"  |
| Utility       | 1800 x 1904 mm | 5' 11" x 6' 3"  |
| WC            | 1781 x 1481 mm | 5' 10" x 4' 10" |
| Study/bed 5   | 2227 x 3024 mm | 7' 4" x 9' 11"  |

#### **First Floor**

| Room       | Metric         | Imperial        |
|------------|----------------|-----------------|
| Bedroom 1  | 7627 x 4844 mm | 25' x 15' 11"   |
| En-suite 1 | 2150 x 2924 mm | 7' 1" x 9' 7"   |
| Bedroom 2  | 3968 x 3005 mm | 13' x 9' 10"    |
| En-suite 2 | 1948 x 2200 mm | 6' 5" x 7' 3"   |
| Bedroom 3  | 3005 x 3885 mm | 9' 10" x 12' 9" |
| Bedroom 4  | 2500 x 3404 mm | 8' 2" x 11' 2"  |
| Bathroom   | 2248 x 2804 mm | 7' 5" x 9' 2"   |