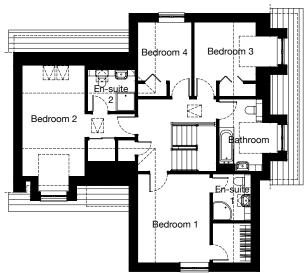

#### **First Floor**

| Room      | Metric         | Imperial        |
|-----------|----------------|-----------------|
| Bedroom 1 | 3075 x 3499 mm | 10' 1" x 11' 6" |
| En-suite  | 2422 x 2350 mm | 7' 11" x 7' 9"  |
| Bedroom 2 | 3099 x 2850 mm | 10' 2" x 9' 4"  |
| Bedroom 3 | 3050 x 2421 mm | 10' x 7' 11"    |
| Bedroom 4 | 2349 x 3141 mm | 7' 8" x 10' 4"  |
| Bathroom  | 2300 x 2850 mm | 7' 7" x 9' 4"   |