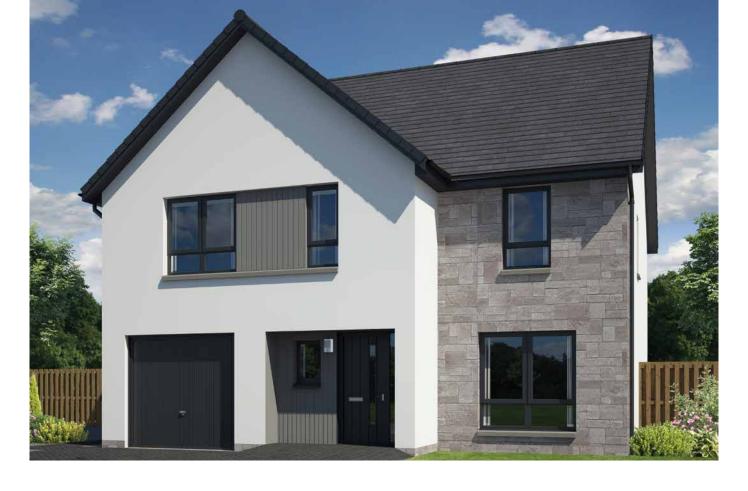

## CRAMOND

## 4 bedroom detached

#### **Ground Floor**

| Room    | Metric         | Imperial        |
|---------|----------------|-----------------|
| Lounge  | 3494 x 4099 mm | 11' 6" x 13' 5" |
| Kitchen | 3150 x 3160 mm | 10' 4" x 10' 4" |
| Dining  | 2706 x 3160 mm | 8' 11" x 10' 4" |
| Utility | 1569 x 2285 mm | 5' 2" x 7' 6"   |
| WC      | 1785 x 1470 mm | 5' 10" x 4' 10" |

#### **First Floor**

| Room      | Metric         | Imperial         |
|-----------|----------------|------------------|
| Bedroom 1 | 5136 x 3032 mm | 16' 10" x 9' 11" |
| En-suite  | 2574 x 1400 mm | 8' 5" x 4' 7"    |
| Bedroom 2 | 3494 x 2902 mm | 11' 6" x 9' 6"   |
| Bedroom 3 | 3142 x 2733 mm | 10' 4" x 9'      |
| Bedroom 4 | 3142 x 2733 mm | 10' 4" x 9'      |
| Bathroom  | 3494 x 2100 mm | 11' 6" x 6' 11"  |

Total Floor Area: 131m<sup>2</sup> / 1410ft<sup>2</sup>