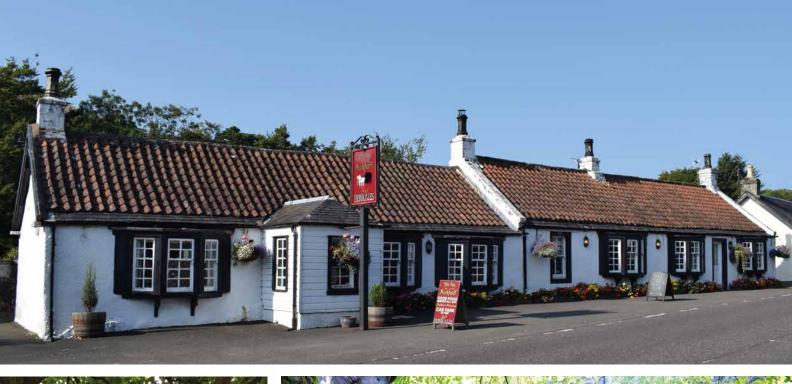

Pool of Muckhart's main thoroughfare is home to the dog friendly Inn at Muckhart where you can stop for a fine ale with your furry friend or enjoy a wholesome meal from their daily menu.

Family run coffee shop, Mona's of Muckhart is another fine establishment in the heart of the village. Here you can savour anything from the Mighty Mona (sausage, bacon, egg & black pudding on a large bap), an afternoon tea or a piping hot lasagne!