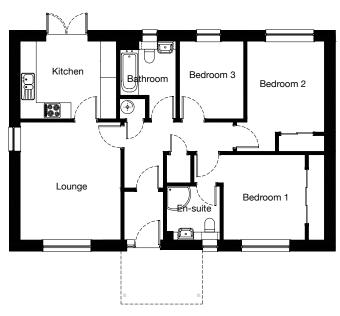

## 3 bedroom bungalow

#### **Ground Floor**

| Room      | Metric         | Imperial         |
|-----------|----------------|------------------|
| Lounge    | 3761 x 4340 mm | 12' 4" x 14' 3"  |
| Kitchen   | 3600 x 3020 mm | 11' 10" x 9' 11" |
| Bathroom  | 2090 x 2890 mm | 6' 10" x 9' 6"   |
| Bedroom 1 | 3059 x 3191 mm | 10' x 10' 6"     |
| En-suite  | 2000 x 2021 mm | 6' 7" x 6' 8"    |
| Bedroom 2 | 2897 x 3400 mm | 9' 6" x 11' 2"   |
| Bedroom 3 | 2400 x 2900 mm | 7' 10" x 9' 6"   |

Total Floor Area: 84m<sup>2</sup> / 909ft<sup>2</sup>