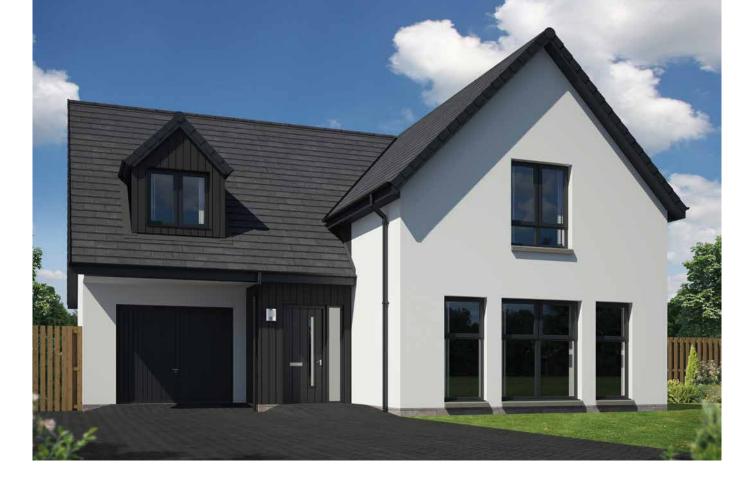

# ARDEN 4 bedroom detached

#### **Ground Floor**

| Room    | Metric         | Imperial        |
|---------|----------------|-----------------|
| Lounge  | 4077 x 4041 mm | 13' 5" x 13' 3" |
| Kitchen | 3075 x 2850 mm | 10' 1" x 9' 4"  |
| Dining  | 2444 x 2850 mm | 8' x 9' 4"      |
| WC      | 1990 x 2080 mm | 6' 6" x 6' 10"  |

#### **First Floor**

| Room      | Metric         | Imperial        |
|-----------|----------------|-----------------|
| Bedroom 1 | 3075 x 3499 mm | 10' 1" x 11' 6" |
| En-suite  | 2422 x 2350 mm | 7' 11" x 7' 9"  |
| Bedroom 2 | 3099 x 2850 mm | 10' 2" x 9' 4"  |
| Bedroom 3 | 3050 x 2421 mm | 10' x 7' 11"    |
| Bedroom 4 | 2349 x 3141 mm | 7' 8" x 10' 4"  |
| Bathroom  | 2300 x 2850 mm | 7' 7" x 9' 4"   |

Total Floor Area: 113m<sup>2</sup> / 1224ft<sup>2</sup>