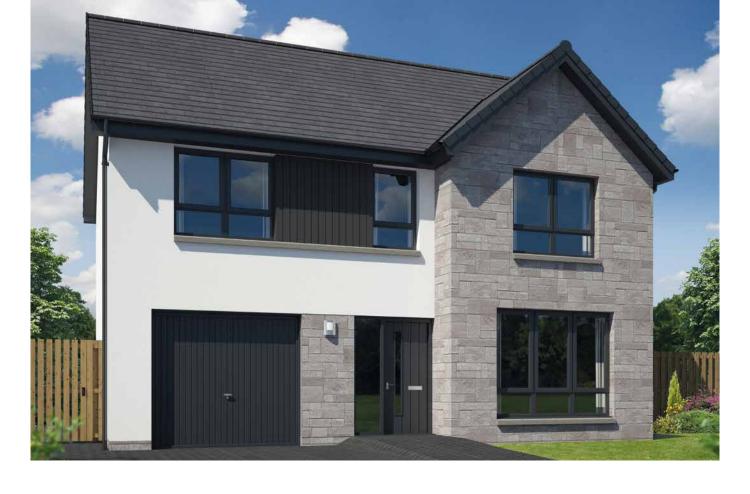

# ARDEN 4 bedroom detached

#### **Ground Floor**

| Room    | Metric         | Imperial        |
|---------|----------------|-----------------|
| Lounge  | 4077 x 4041 mm | 13' 5" x 13' 3" |
| Kitchen | 3075 x 2850 mm | 10' 1" x 9' 4"  |
| Dining  | 2444 x 2850 mm | 8' x 9' 4"      |
| WC      | 1990 x 2080 mm | 6' 6" x 6' 10"  |

#### **First Floor**

| Room      | Metric         | Imperial        |
|-----------|----------------|-----------------|
| Bedroom 1 | 3075 x 3499 mm | 10' 1" x 11' 6" |
| En-suite  | 2422 x 2350 mm | 7' 11" x 7' 9"  |
| Bedroom 2 | 3099 x 2850 mm | 10' 2" x 9' 4"  |
| Bedroom 3 | 3050 x 2421 mm | 10' x 7' 11"    |
| Bedroom 4 | 2349 x 3141 mm | 7' 8" x 10' 4"  |
| Bathroom  | 2300 x 2850 mm | 7' 7" x 9' 4"   |

Total Floor Area: 113m<sup>2</sup> / 1224ft<sup>2</sup>