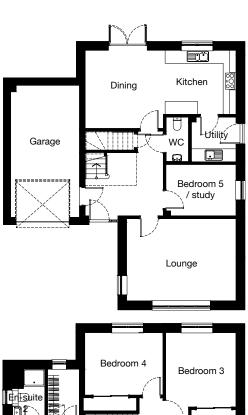

# MELFORD 5 bedroom detached

#### **Ground Floor**

| Room    | Metric         | Imperial        |
|---------|----------------|-----------------|
| Lounge  | 3367 x 4619 mm | 11' 1" x 15' 2" |
| Kitchen | 3713 x 3480 mm | 12' 2" x 11' 5" |
| Dining  | 3739 x 3480 mm | 12' 3" x 11' 5" |
| Utility | 1772 x 3480 mm | 5' 10" x 11' 5" |
| WC      | 1100 x 2470 mm | 3' 7" x 8' 1"   |

#### **First Floor**

| Room       | Metric         | Imperial         |
|------------|----------------|------------------|
| Bedroom 1  | 3117 x 3700 mm | 10' 3" x 12' 2"  |
| En-suite 1 | 2321 x 1400 mm | 7' 7" x 4' 7"    |
| Bedroom 2  | 3117 x 3622 mm | 10' 3" x 11' 11" |
| En-suite 2 | 2619 x 1343 mm | 8' 7" x 4' 5"    |
| Bedroom 3  | 3072 x 3458 mm | 10' 1" x 11' 4"  |
| Bedroom 4  | 3737 x 2346 mm | 12' 3" x 7' 8"   |
| Bedroom 5  | 2915 x 2238 mm | 9' 7" x 7' 4"    |
| Bathroom   | 3737 x 2175 mm | 12' 3" x 7' 2"   |