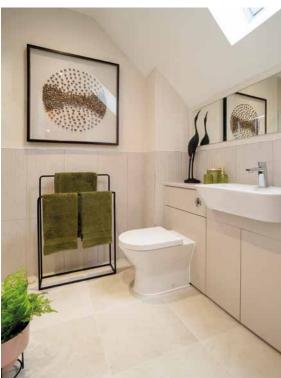

## SPECIFICATION

|                                                                                 | BARRA | ARDEN | CRAMOND | MELFORD | DUNNING | KINCRAIG | CULBIN | BOWMORE | DUNBOBIN |
|---------------------------------------------------------------------------------|-------|-------|---------|---------|---------|----------|--------|---------|----------|
|                                                                                 | BAF   | ARI   | CR      | MEI     | Ina     | X<br>Z   | CUI    | BO      |          |
| KITCHEN & APPLIANCES                                                            |       |       |         |         |         |          |        |         |          |
| Fully fitted kitchen including integrated appliances. All soft close unit doors |       |       |         |         |         |          |        |         |          |
| Single oven                                                                     | ✓     | ✓     | ✓       | ✓       | ✓       | ✓        | ✓      | ✓       | ✓        |
| 4 burner electric hob                                                           | ✓     | ✓     | ✓       | -       | -       | -        | -      | -       | -        |
| 5 burner induction hob                                                          | -     | -     | -       | ✓       | ✓       | ✓        | ✓      | ✓       | ✓        |
| Cooker hood                                                                     | ✓     | ✓     | ✓       | ✓       | ✓       | ✓        | ✓      | ✓       | ✓        |
| Integrated microwave                                                            | ✓     | ✓     | ✓       | ✓       | ✓       | ✓        | ✓      | ✓       | ✓        |
| Integrated fridge freezer                                                       | ✓     | ✓     | ✓       | ✓       | ✓       | ✓        | ✓      | ✓       | ✓        |
| Integrated dishwasher                                                           | ✓     | ✓     | ✓       | ✓       | ✓       | ✓        | ✓      | ✓       | ✓        |
| Integrated washing machine                                                      | ✓     | -     | -       | -       | -       | -        | -      | -       | -        |
| LED chrome downlights                                                           | ✓     | ✓     | ✓       | ✓       | ✓       | ✓        | ✓      | ✓       | ✓        |
| BATHROOM                                                                        |       |       |         |         |         |          |        |         |          |
| Towel warmers work with main heating system only.                               |       |       |         |         |         |          |        |         |          |
| Superior sanitary ware                                                          | ✓     | ✓     | ✓       | ✓       | ✓       | ✓        | ✓      | ✓       | ✓        |
| Shower over bath                                                                | ✓     | ✓     | ✓       | ✓       | ✓       | ✓        | ✓      | ✓       | -        |
| Separate shower cubicle                                                         | -     | -     | -       | -       | -       | -        | -      | -       | ✓        |
| Heated towel warmer                                                             | ✓     | ✓     | ✓       | ✓       | ✓       | ✓        | ✓      | ✓       | ✓        |
| Full height tiling on all walls at bath                                         | ✓     | ✓     | ✓       | ✓       | ✓       | ✓        | ✓      | ✓       | ✓        |
| LED chrome downlights                                                           | ✓     | ✓     | ✓       | ✓       | ✓       | ✓        | ✓      | ✓       | ✓        |
| Mirror                                                                          | ✓     | ✓     | ✓       | ✓       | ✓       | ✓        | ✓      | ✓       | ✓        |
| Vanity furniture                                                                | ✓     | ✓     | ✓       | ✓       | ✓       | ✓        | ✓      | ✓       | ✓        |
| EN-SUITES                                                                       |       |       |         |         |         |          |        |         |          |
| Bath in en-suite 1                                                              |       |       |         |         |         |          |        | ✓       | ✓        |
| Shower cubicle                                                                  | ✓     | ✓     | ✓       | ✓       | ✓       | ✓        | ✓      | ✓       | ✓        |
| Full height tiling in shower cubicle                                            | ✓     | ✓     | ✓       | ✓       | ✓       | ✓        | ✓      | ✓       | ✓        |
| LED chrome downlights                                                           | ✓     | ✓     | ✓       | ✓       | ✓       | ✓        | ✓      | ✓       | ✓        |
| Mirror                                                                          | ✓     | ✓     | ✓       | ✓       | ✓       | ✓        | ✓      | ✓       | ✓        |
| Heated towel warmer                                                             | ✓     | ✓     | ✓       | ✓       | ✓       | ✓        | ✓      | ✓       | ✓        |
| Shaver socket                                                                   | ✓     | ✓     | ✓       | ✓       | ✓       | ✓        | ✓      | ✓       | ✓        |
| Vanity furniture                                                                | ✓     | ✓     | ✓       | ✓       | ✓       | ✓        | ✓      | ✓       | ✓        |
| wc                                                                              |       |       |         |         |         |          |        |         |          |
| LED chrome downlights                                                           | ✓     | ✓     | ✓       | ✓       | ✓       | ✓        | ✓      | ✓       | ✓        |
| Heated towel warmer                                                             | ✓     | ✓     | ✓       | ✓       | ✓       | ✓        | ✓      | ✓       | ✓        |
| Mirror                                                                          | ✓     | ✓     | ✓       | ✓       | ✓       | ✓        | ✓      | ✓       | ✓        |
| Half height tiling on all walls                                                 | ✓     | ✓     | ✓       | ✓       | ✓       | ✓        | ✓      | ✓       | ✓        |
| Vanity furniture                                                                | -     | -     | -       | ✓       | ✓       | -        | ✓      | -       | -        |
| CERAMIC WALL TILING                                                             |       |       |         |         |         |          |        |         |          |
| Chrome square edge tile trim to external corners included as standard           | ✓     | ✓     | ✓       | ✓       | ✓       | ✓        | ✓      | ✓       | ✓        |