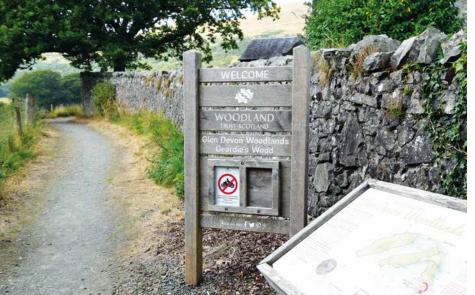

#### **RECREATION & PARKS**

If you enjoy the great outdoors, you'll want to make the most of Seamab hill and the surrounding Ochils. Rumbling Bridge Gorge on the River Devon is also a beautiful walk that you'll want to visit time and again.