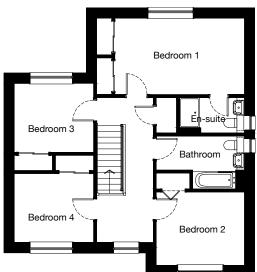

# ARDEN 4 bedroom detached

#### **First Floor**

| Room      | Metric         | Imperial        |
|-----------|----------------|-----------------|
| Bedroom 1 | 3075 x 3499 mm | 10' 1" x 11' 6" |
| En-suite  | 2422 x 2350 mm | 7' 11" x 7' 9"  |
| Bedroom 2 | 3099 x 2850 mm | 10' 2" x 9' 4"  |
| Bedroom 3 | 3050 x 2421 mm | 10' x 7' 11"    |
| Bedroom 4 | 2349 x 3141 mm | 7' 8" x 10' 4"  |
| Bathroom  | 2300 x 2850 mm | 7' 7" x 9' 4"   |