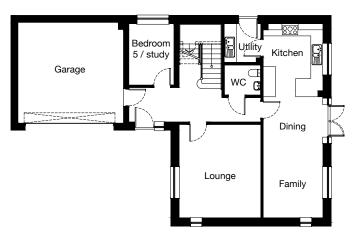

# KINCRAIG 5 bedroom detached

#### **Ground Floor**

| Room          | Metric         | Imperial          |
|---------------|----------------|-------------------|
| Lounge        | 5069 x 3808 mm | 16' 8" x 12' 6"   |
| Kitchen       | 3369 x 2966 mm | 11' 1" x 9' 9"    |
| Dining        | 3612 x 3616 mm | 11' 10" x 11' 10" |
| Utility       | 2069 x 2070 mm | 6' 9" x 6' 9"     |
| WC            | 1040 x 2050 mm | 3' 5" x 6' 9"     |
| Study / Bed 5 | 3249 x 2380 mm | 10' 8" x 7' 10"   |

#### **First Floor**

| Room       | Metric         | Imperial        |
|------------|----------------|-----------------|
| Bedroom 1  | 3549 x 3181 mm | 11' 8" x 12' 6" |
| En-suite 1 | 3249 x 1568 mm | 10' 8" x 5' 2"  |
| Bedroom 2  | 3127 x 3431 mm | 10' 3" x 11' 3" |
| En-suite 2 | 1535 x 2418 mm | 5' x 7' 11"     |
| Bedroom 3  | 3249 x 3446 mm | 10' 8" x 11' 4" |
| Bedroom 4  | 3613 x 2896 mm | 11' 10" x 9' 6" |
| Bathroom   | 3249 x 2100 mm | 10' 8" x 6' 11" |

Total Floor Area: 167m<sup>2</sup> / 1797ft<sup>2</sup>