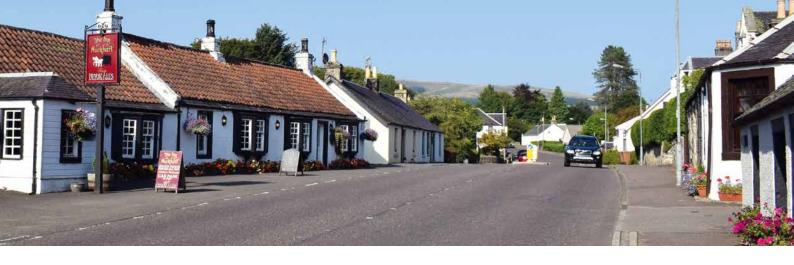

#### A STUNNING LOCATION

At just under half a mile long, Pool of Muckhart is a homely, idyllic village resting at the foot of the Ochils in Clackmannanshire, just 3 miles northeast of Dollar.

It's all about location here. This is a place to escape to, leaving the hustle and bustle behind. It's an opportunity to slow things down and enjoy life at your own pace while benefiting from easy commuter routes to Scotland's larger towns and cities.

Pool of Muckhart's main thoroughfare is home to the dog friendly Inn at Muckhart where you can stop for a fine ale with your furry friend or enjoy a wholesome meal from their daily menu.

Family run coffee shop, Mona's of Muckhart is another fine establishment in the heart of the village. Here you can savour anything from the Mighty Mona (sausage, bacon, egg & black pudding on a large bap), an afternoon tea or a piping hot lasagne!