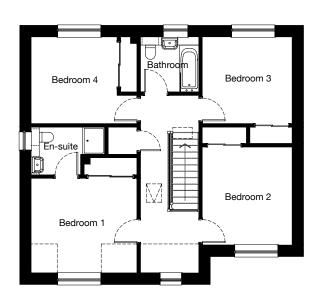

# ARDEN 4 bedroom detached

#### **First Floor**

| Room      | Metric         | Imperial        |
|-----------|----------------|-----------------|
| Bedroom 1 | 3075 x 3499 mm | 10' 1" x 11' 6" |
| En-suite  | 2422 x 2350 mm | 7' 11" x 7' 9"  |
| Bedroom 2 | 3099 x 2850 mm | 10' 2" x 9' 4"  |
| Bedroom 3 | 3050 x 2421 mm | 10' x 7' 11"    |
| Bedroom 4 | 2349 x 3141 mm | 7' 8" x 10' 4"  |
| Bathroom  | 2300 x 2850 mm | 7' 7" x 9' 4"   |