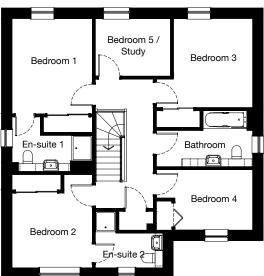

# ARDEN 4 bedroom detached

#### **Ground Floor**

| Room    | Metric         | Imperial        |
|---------|----------------|-----------------|
| Lounge  | 4077 x 4041 mm | 13' 5" x 13' 3" |
| Kitchen | 3075 x 2850 mm | 10' 1" x 9' 4"  |
| Dining  | 2444 x 2850 mm | 8' x 9' 4"      |
| WC      | 1990 x 2080 mm | 6' 6" x 6' 10"  |

#### **First Floor**

| Room      | Metric         | Imperial        |
|-----------|----------------|-----------------|
| Bedroom 1 | 3075 x 3499 mm | 10' 1" x 11' 6" |
| En-suite  | 2422 x 2350 mm | 7' 11" x 7' 9"  |
| Bedroom 2 | 3099 x 2850 mm | 10' 2" x 9' 4"  |
| Bedroom 3 | 3050 x 2421 mm | 10' x 7' 11"    |
| Bedroom 4 | 2349 x 3141 mm | 7' 8" x 10' 4"  |
| Bathroom  | 2300 x 2850 mm | 7' 7" x 9' 4"   |

Total Floor Area: 113m<sup>2</sup> / 1224ft<sup>2</sup>