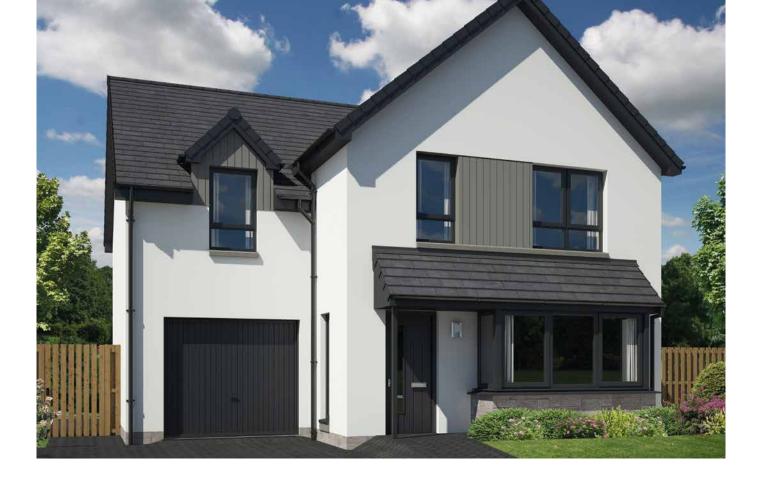

, perfect for making the most of the outdoors. Within the space to the left of the development there is a looped path to take the dog for a quick walk or enjoy the serenity of the outdoors, conveniently on your doorstep.















## BARRA

## 3 bedroom bungalow

#### **Ground Floor**

| Room      | Metric         | Imperial         |
|-----------|----------------|------------------|
| Lounge    | 3761 x 4340 mm | 12' 4" x 14' 3"  |
| Kitchen   | 3600 x 3020 mm | 11' 10" x 9' 11" |
| Bathroom  | 2090 x 2890 mm | 6' 10" x 9' 6"   |
| Bedroom 1 | 3059 x 3191 mm | 10' x 10' 6"     |
| En-suite  | 2000 x 2021 mm | 6' 7" x 6' 8"    |
| Bedroom 2 | 2897 x 3400 mm | 9' 6" x 11' 2"   |
| Bedroom 3 | 2400 x 2900 mm | 7' 10" x 9' 6"   |

Total Floor Area: 84m<sup>2</sup> / 909ft<sup>2</sup>







# ARDEN 4 bedroom detached

#### **Ground Floor**

| Room    | Metric         | Imperial        |
|---------|----------------|-----------------|
| Lounge  | 4077 x 4041 mm | 13' 5" x 13' 3" |
| Kitchen | 3075 x 2850 mm | 10' 1" x 9' 4"  |
| Dining  | 2444 x 2850 mm | 8' x 9' 4"      |
| WC      | 1990 x 2080 mm | 6' 6" x 6' 10"  |

#### **First Floor**

| Room      | Metric         | Imperial        |
|-----------|----------------|-----------------|
| Bedroom 1 | 3075 x 3499 mm | 10' 1" x 11' 6" |
| En-suite  | 2422 x 2350 mm | 7' 11" x 7' 9"  |
| Bedroom 2 | 3099 x 2850 mm | 10' 2" x 9' 4"  |
| Bedroom 3 | 3050 x 2421 mm | 10' x 7' 11"    |
| Bedroom 4 | 2349 x 3141 mm | 7' 8" x 10' 4"  |
| Bathroom  | 2300 x 2850 mm | 7' 7" x 9' 4"   |

Total Floor Area: 113m<sup>2</sup> / 1224ft<sup