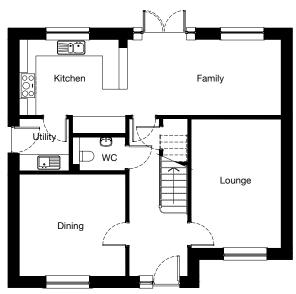

#### **Ground Floor**

| Room    | Metric         | Imperial        |
|---------|----------------|-----------------|
| Lounge  | 3255 x 4668 mm | 10' 8" x 15' 4" |
| Kitchen | 3900 x 2746 mm | 12' 10" x 9'    |
| Dining  | 3841 x 3683 mm | 12' 7" x 12' 1" |
| Family  | 5557 x 2746 mm | 18' 3" x 9'     |
| Utility | 1800 x 1900 mm | 5' 11" x 6' 3"  |
| WC      | 1903 x 1219 mm | 6' 3" x 4'      |

#### **First Floor**

| Room      | Metric         | Imperial        |
|-----------|----------------|-----------------|
| Bedroom 1 | 3841 x 3433 mm | 12' 7" x 11' 3" |
| En-suite  | 2762 x 1737 mm | 8' 9" x 5' 8"   |
| Bedroom 2 | 3255 x 3558 mm | 10' 8" x 11' 8" |
| Bedroom 3 | 3255 x 3146 mm | 10' 8" x 10' 4" |
| Bedroom 4 | 3121 x 3146 mm | 10' 3" x 10' 4" |
| Bathroom  | 2120 x 2000 mm | 6' 11" x 6' 7"  |

Total Floor Area: 156m<sup>2</sup> / 1668ft<sup>2</sup>