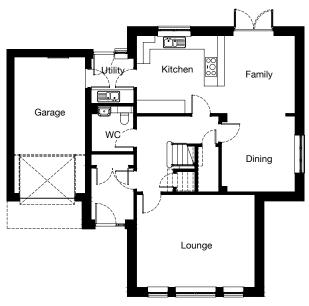

#### **Ground Floor**

| Room    | Metric         | Imperial        |
|---------|----------------|-----------------|
| Lounge  | 4077 x 4041 mm | 13' 5" x 13' 3" |
| Kitchen | 3075 x 2850 mm | 10' 1" x 9' 4"  |
| Dining  | 2444 x 2850 mm | 8' x 9' 4"      |
| WC      | 1990 x 2080 mm | 6' 6" x 6' 10"  |