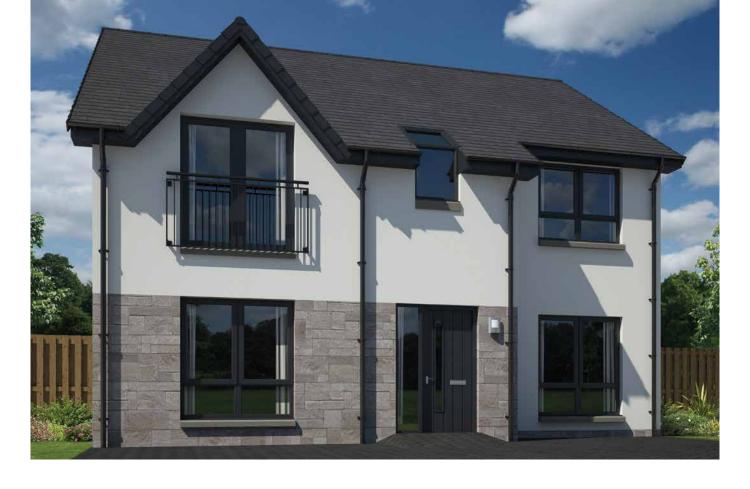

11' 1" x 15' 2" |
| Kitchen | 3713 x 3480 mm | 12' 2" x 11' 5" |
| Dining  | 3739 x 3480 mm | 12' 3" x 11' 5" |
| Utility | 1772 x 3480 mm | 5' 10" x 11' 5" |
| WC      | 1100 x 2470 mm | 3' 7" x 8' 1"   |

#### **First Floor**

| Room       | Metric         | Imperial         |
|------------|----------------|------------------|
| Bedroom 1  | 3117 x 3700 mm | 10' 3" x 12' 2"  |
| En-suite 1 | 2321 x 1400 mm | 7' 7" x 4' 7"    |
| Bedroom 2  | 3117 x 3622 mm | 10' 3" x 11' 11" |
| En-suite 2 | 2619 x 1343 mm | 8' 7" x 4' 5"    |
| Bedroom 3  | 3072 x 3458 mm | 10' 1" x 11' 4"  |
| Bedroom 4  | 3737 x 2346 mm | 12' 3" x 7' 8"   |
| Bedroom 5  | 2915 x 2238 mm | 9' 7" x 7' 4"    |
| Bathroom   | 3737 x 2175 mm | 12' 3" x 7' 2"   |

Total Floor Area: 148m<sup>2</sup> / 1603ft<sup>2</sup>









## **DUNNING**

## 4 bedroom detached

#### **Ground Floor**

| Room    | Metric         | Imperial        |
|---------|----------------|-----------------|
| Lounge  | 3255 x 4668 mm | 10' 8" x 15' 4" |
| Kitchen | 3900 x 2746 mm | 12' 10" x 9'    |
| Dining  | 3841 x 3683 mm | 12' 7" x 12' 1" |
| Family  | 5557 x 2746 mm | 18' 3" x 9'     |
| Utility | 1800 x 1900 mm | 5' 11" x 6' 3"  |
| WC      | 1903 x 1219 mm | 6' 3" x 4'      |

#### **First Floor**

| Room      | Metric         | Imperial        |
|-----------|----------------|-----------------|
| Bedroom 1 | 3841 x 3433 mm | 12' 7" x 11' 3" |
| En-suite  | 2762 x 1737 mm | 8' 9" x 5' 8"   |
| Bedroom 2 | 3255 x 3558 mm | 10' 8" x 11' 8" |
| Bedroom 3 | 3255 x 3146 mm | 10' 8" x 10' 4" |
| Bedroom 4 | 3121 x 3146 mm | 10' 3" x