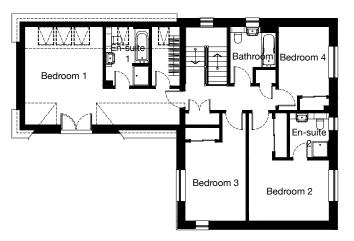

# KINCRAIG 5 bedroom detached

#### **First Floor**

| Room       | Metric         | Imperial        |
|------------|----------------|-----------------|
| Bedroom 1  | 3549 x 3181 mm | 11' 8" x 12' 6" |
| En-suite 1 | 3249 x 1568 mm | 10' 8" x 5' 2"  |
| Bedroom 2  | 3127 x 3431 mm | 10' 3" x 11' 3" |
| En-suite 2 | 1535 x 2418 mm | 5' x 7' 11"     |
| Bedroom 3  | 3249 x 3446 mm | 10' 8" x 11' 4" |
| Bedroom 4  | 3613 x 2896 mm | 11' 10" x 9' 6" |
| Bathroom   | 3249 x 2100 mm | 10' 8" x 6' 11" |

Total Floor Area: 167m<sup>2</sup> / 1797ft<sup>2</sup>