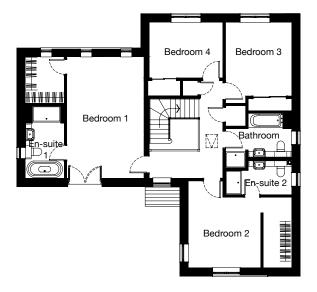

# MELFORD 5 bedroom detached

#### **First Floor**

| Room       | Metric         | Imperial         |
|------------|----------------|------------------|
| Bedroom 1  | 3117 x 3700 mm | 10' 3" x 12' 2"  |
| En-suite 1 | 2321 x 1400 mm | 7' 7" x 4' 7"    |
| Bedroom 2  | 3117 x 3622 mm | 10' 3" x 11' 11" |
| En-suite 2 | 2619 x 1343 mm | 8' 7" x 4' 5"    |
| Bedroom 3  | 3072 x 3458 mm | 10' 1" x 11' 4"  |
| Bedroom 4  | 3737 x 2346 mm | 12' 3" x 7' 8"   |
| Bedroom 5  | 2915 x 2238 mm | 9' 7" x 7' 4"    |
| Bathroom   | 3737 x 2175 mm | 12' 3" x 7' 2"   |