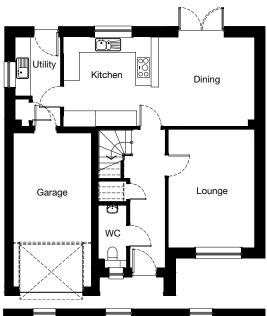

# ARDEN 4 bedroom detached

#### **Ground Floor**

| Room    | Metric         | Imperial        |
|---------|----------------|-----------------|
| Lounge  | 4077 x 4041 mm | 13' 5" x 13' 3" |
| Kitchen | 3075 x 2850 mm | 10' 1" x 9' 4"  |
| Dining  | 2444 x 2850 mm | 8' x 9' 4"      |
| WC      | 1990 x 2080 mm | 6' 6" x 6' 10"  |

#### **First Floor**

| Room      | Metric         | Imperial        |
|-----------|----------------|-----------------|
| Bedroom 1 | 3075 x 3499 mm | 10' 1" x 11' 6" |
| En-suite  | 2422 x 2350 mm | 7' 11" x 7' 9"  |
| Bedroom 2 | 3099 x 2850 mm | 10' 2" x 9' 4"  |
| Bedroom 3 | 3050 x 2421 mm | 10' x 7' 11"    |
| Bedroom 4 | 2349 x 3141 mm | 7' 8" x 10' 4"  |
| Bathroom  | 2300 x 2850 mm | 7' 7" x 9' 4"   |

Total Floor Area: 113m<sup>2</sup> / 1224ft<sup>2</sup>