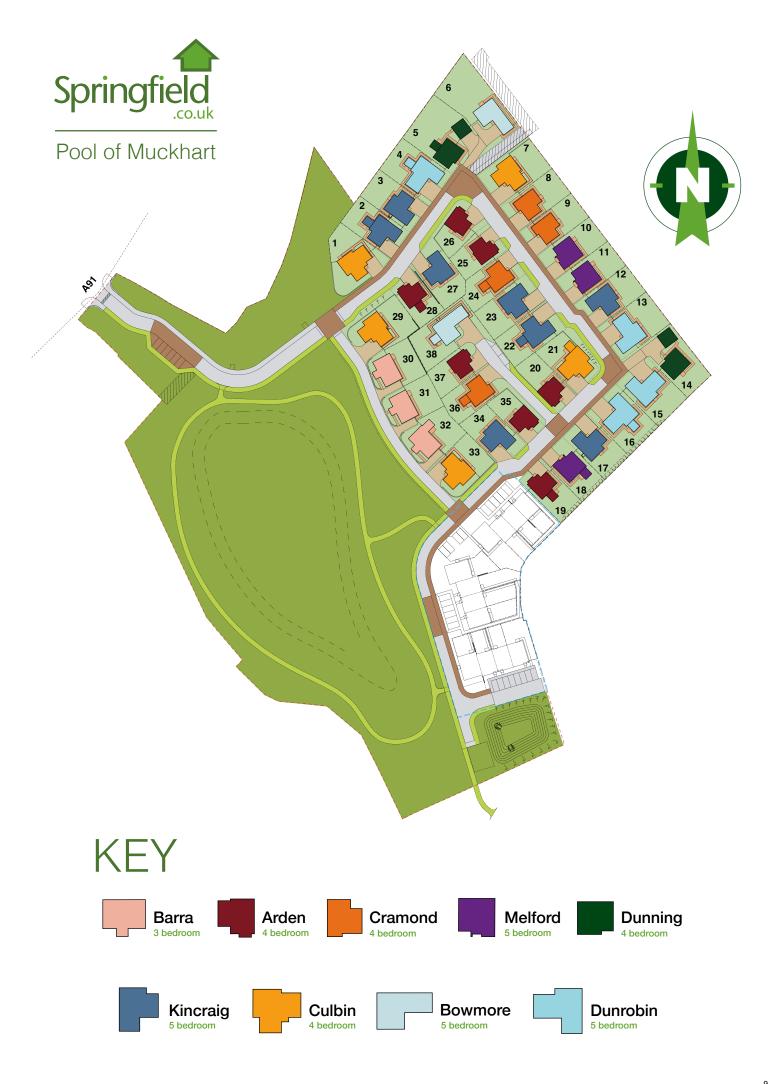

## DEVELOPMENT PLAN

As you can see from the development plan Springfield Pool of Muckhart is a relatively small development of 38 plots with a nice mixture of three bedroom bungalows and four and five bedroom detached homes. Relative to its size the development offers a massive amount of outdoor space, perfect for making the most of the outdoors. Within the space to the left of the development there is a looped path to take the dog for a quick walk or enjoy the serenity of the outdoors, conveniently on your doorstep.