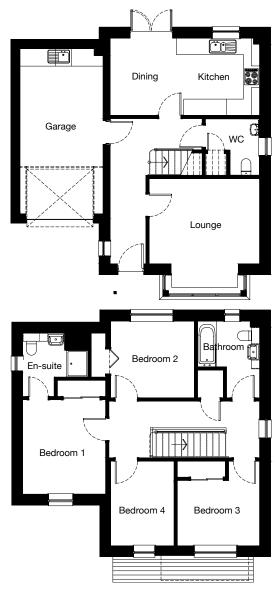

# ARDEN 4 bedroom detached

#### **Ground Floor**

| Room    | Metric         | Imperial        |
|---------|----------------|-----------------|
| Lounge  | 4077 x 4041 mm | 13' 5" x 13' 3" |
| Kitchen | 3075 x 2850 mm | 10' 1" x 9' 4"  |
| Dining  | 2444 x 2850 mm | 8' x 9' 4"      |
| WC      | 1990 x 2080 mm | 6' 6" x 6' 10"  |

#### **First Floor**

| Room      | Metric         | Imperial        |
|-----------|----------------|-----------------|
| Bedroom 1 | 3075 x 3499 mm | 10' 1" x 11' 6" |
| En-suite  | 2422 x 2350 mm | 7' 11" x 7' 9"  |
| Bedroom 2 | 3099 x 2850 mm | 10' 2" x 9' 4"  |
| Bedroom 3 | 3050 x 2421 mm | 10' x 7' 11"    |
| Bedroom 4 | 2349 x 3141 mm | 7' 8" x 10' 4"  |
| Bathroom  | 2300 x 2850 mm | 7' 7" x 9' 4"   |

Total Floor Area: 113m<sup>2</sup> / 1224ft<sup>2</sup>