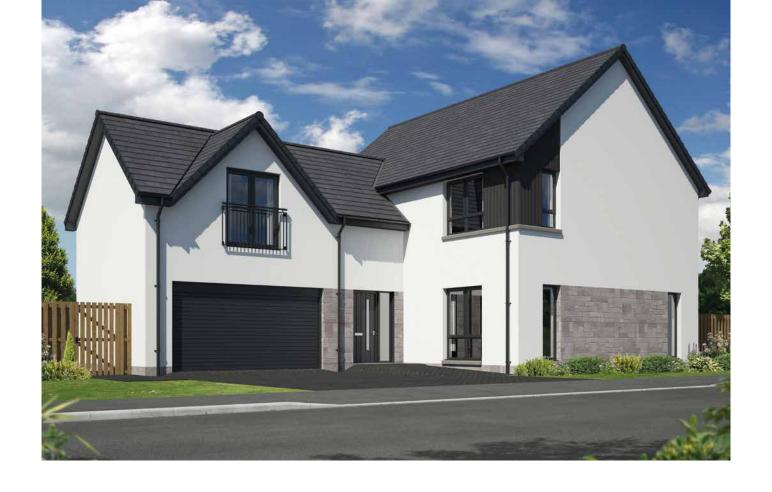

# MELFORD 5 bedroom detached

#### **Ground Floor**

| Room    | Metric         | Imperial        |
|---------|----------------|-----------------|
| Lounge  | 3367 x 4619 mm | 11' 1" x 15' 2" |
| Kitchen | 3713 x 3480 mm | 12' 2" x 11' 5" |
| Dining  | 3739 x 3480 mm | 12' 3" x 11' 5" |
| Utility | 1772 x 3480 mm | 5' 10" x 11' 5" |
| WC      | 1100 x 2470 mm | 3' 7" x 8' 1"   |

#### **First Floor**

| Room       | Metric         | Imperial         |
|------------|----------------|------------------|
| Bedroom 1  | 3117 x 3700 mm | 10' 3" x 12' 2"  |
| En-suite 1 | 2321 x 1400 mm | 7' 7" x 4' 7"    |
| Bedroom 2  | 3117 x 3622 mm | 10' 3" x 11' 11" |
| En-suite 2 | 2619 x 1343 mm | 8' 7" x 4' 5"    |
| Bedroom 3  | 3072 x 3458 mm | 10' 1" x 11' 4"  |
| Bedroom 4  | 3737 x 2346 mm | 12' 3" x 7' 8"   |
| Bedroom 5  | 2915 x 2238 mm | 9' 7" x 7' 4"    |
| Bathroom   | 3737 x 2175 mm | 12' 3" x 7' 2"   |

Total Floor Area: 148m<sup>2</sup> / 1603ft<sup>2</sup>