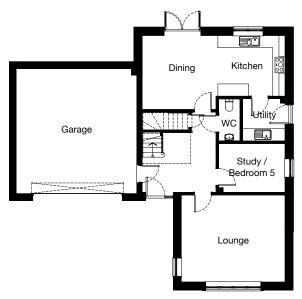

# ARDEN 4 bedroom detached

#### **Ground Floor**

| Room    | Metric         | Imperial        |
|---------|----------------|-----------------|
| Lounge  | 4077 x 4041 mm | 13' 5" x 13' 3" |
| Kitchen | 3075 x 2850 mm | 10' 1" x 9' 4"  |
| Dining  | 2444 x 2850 mm | 8' x 9' 4"      |
| WC      | 1990 x 2080 mm | 6' 6" x 6' 10"  |

Total Floor Area: 113m<sup>2</sup> / 1224ft<sup>2</sup>