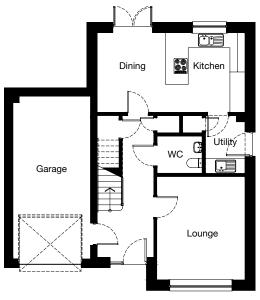

# ARDEN 4 bedroom detached

#### **Ground Floor**

| Room    | Metric         | Imperial        |
|---------|----------------|-----------------|
| Lounge  | 4077 x 4041 mm | 13' 5" x 13' 3" |
| Kitchen | 3075 x 2850 mm | 10' 1" x 9' 4"  |
| Dining  | 2444 x 2850 mm | 8' x 9' 4"      |
| WC      | 1990 x 2080 mm | 6' 6" x 6' 10"  |