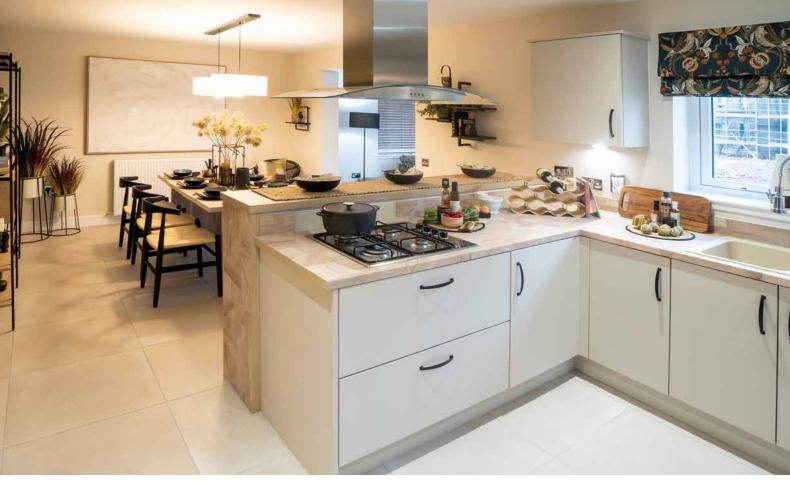

## SPECIFICATION

|                                                                                 | BARRA | ARDEN | CRAMOND | MELFORD | DUNNING | KINCRAIG | CULBIN | BOWMORE | DUNBOBIN |
|---------------------------------------------------------------------------------|-------|-------|---------|---------|---------|----------|--------|---------|----------|
|                                                                                 | BAF   | ARI   | CR      | MEI     | Ina     | X<br>Z   | CUI    | BO      |          |
| KITCHEN & APPLIANCES                                                            |       |       |         |         |         |          |        |         |          |
| Fully fitted kitchen including integrated appliances. All soft close unit doors |       |       |         |         |         |          |        |         |          |
| Single oven                                                                     | ✓     | ✓     | ✓       | ✓       | ✓       | ✓        | ✓      | ✓       | ✓        |
| 4 burner electric hob                                                           | ✓     | ✓     | ✓       | -       | -       | -        | -      | -       | -        |
| 5 burner induction hob                                                          | -     | -     | -       | ✓       | ✓       | ✓        | ✓      | ✓       | ✓        |
| Cooker hood                                                                     | ✓     | ✓     | ✓       | ✓       | ✓       | ✓        | ✓      | ✓       | ✓        |
| Integrated microwave                                                            | ✓     | ✓     | ✓       | ✓       | ✓       | ✓        | ✓      | ✓       | ✓        |
| Integrated fridge freezer                                                       | ✓     | ✓     | ✓       | ✓       | ✓       | ✓        | ✓      | ✓       | ✓        |
| Integrated dishwasher                                                           | ✓     | ✓     | ✓       | ✓       | ✓       | ✓        | ✓      | ✓       | ✓        |
| Integrated washing machine                                                      | ✓     | -     | -       | -       | -       | -        | -      | -       | -        |
| LED chrome downlights                                                           | ✓     | ✓     | ✓       | ✓       | ✓       | ✓        | ✓      | ✓       | ✓        |
| BATHROOM                                                                        |       |       |         |         |         |          |        |         |          |
| Towel warmers work with main heating system only.                               |       |       |         |         |         |          |        |         |          |
| Superior sanitary ware                                                          | ✓     | ✓     | ✓       | ✓       | ✓       | ✓        | ✓      | ✓       | ✓        |
| Shower over bath                                                                | ✓     | ✓     | ✓       | ✓       | ✓       | ✓        | ✓      | ✓       | -        |
| Separate shower cubicle                                                         | -     | -     | -       | -       | -       | -        | -      | -       | ✓        |
| Heated towel warmer                                                             | ✓     | ✓     | ✓       | ✓       | ✓       | ✓        | ✓      | ✓       | ✓        |
| Full height tiling on all walls at bath                                         | ✓     | ✓     | ✓       | ✓       | ✓       | ✓        | ✓      | ✓       | ✓        |
| LED chrome downlights                                                           | ✓     | ✓     | ✓       | ✓       | ✓       | ✓        | ✓      | ✓       | ✓        |
| Mirror                                                                          | ✓     | ✓     | ✓       | ✓       | ✓       | ✓        | ✓      | ✓       | ✓        |
| Vanity furniture                                                                | ✓     | ✓     | ✓       | ✓       | ✓       | ✓        | ✓      | ✓       | ✓        |
| EN-SUITES                                                                       |       |       |         |         |         |          |        |         |          |
| Bath in en-suite 1                                                              |       |       |         |         |         |          |        | ✓       | ✓        |
| Shower cubicle                                                                  | ✓     | ✓     | ✓       | ✓       | ✓       | ✓        | ✓      | ✓       | ✓        |
| Full height tiling in shower cubicle                                            | ✓     | ✓     | ✓       | ✓       | ✓       | ✓        | ✓      | ✓       | ✓        |
| LED chrome downlights                                                           | ✓     | ✓     | ✓       | ✓       | ✓       | ✓        | ✓      | ✓       | ✓        |
| Mirror                                                                          | ✓     | ✓     | ✓       | ✓       | ✓       | ✓        | ✓      | ✓       | ✓        |
| Heated towel warmer                                                             | ✓     | ✓     | ✓       | ✓       | ✓       | ✓        | ✓      | ✓       | ✓        |
| Shaver socket                                                                   | ✓     | ✓     | ✓       | ✓       | ✓       | ✓        | ✓      | ✓       | ✓        |
| Vanity furniture                                                                | ✓     | ✓     | ✓       | ✓       | ✓       | ✓        | ✓      | ✓       | ✓        |
| wc                                                                              |       |       |         |         |         |          |        |         |          |
| LED chrome downlights                                                           | ✓     | ✓     | ✓       | ✓       | ✓       | ✓        | ✓      | ✓       | ✓        |
| Heated towel warmer                                                             | ✓     | ✓     | ✓       | ✓       | ✓       | ✓        | ✓      | ✓       | ✓        |
| Mirror                                                                          | ✓     | ✓     | ✓       | ✓       | ✓       | ✓        | ✓      | ✓       | ✓        |
| Half height tiling on all walls                                                 | ✓     | ✓     | ✓       | ✓       | ✓       | ✓        | ✓      | ✓       | ✓        |
| Vanity furniture                                                                | -     | -     | -       | ✓       | ✓       | -        | ✓      | -       | -        |
| CERAMIC WALL TILING                                                             |       |       |         |         |         |          |        |         |          |
| Chrome square edge tile trim to external corners included as standard           | ✓     | ✓     | ✓       | ✓       | ✓       | ✓        | ✓      | ✓       | ✓        |