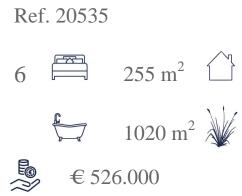

Villa with panoramic views Calpe - Alicante - Comunidad Valenciana

Villa with panoramic views of the sea, the town of Calpe, and the Peñón de Ifach, situated in Maryvilla. There are two houses on the plot, the main house and a guest house (attached to the main one). At the entrance to the chalet, there is private parking for two cars. The main house has four bedrooms, three bathrooms, an American kitchen, and a living room with a fireplace. Also you can enjoy a terrace-solarium at the top with views of the sea and mountains. We can access the guest house through an intermediate terrace with BBQ. The house has two bedrooms, a living room, a bathroom, and an American kitchen. There is a small balcony with BBQ and a staircase to go up to the terrace-solarium and also to go down to the pool.