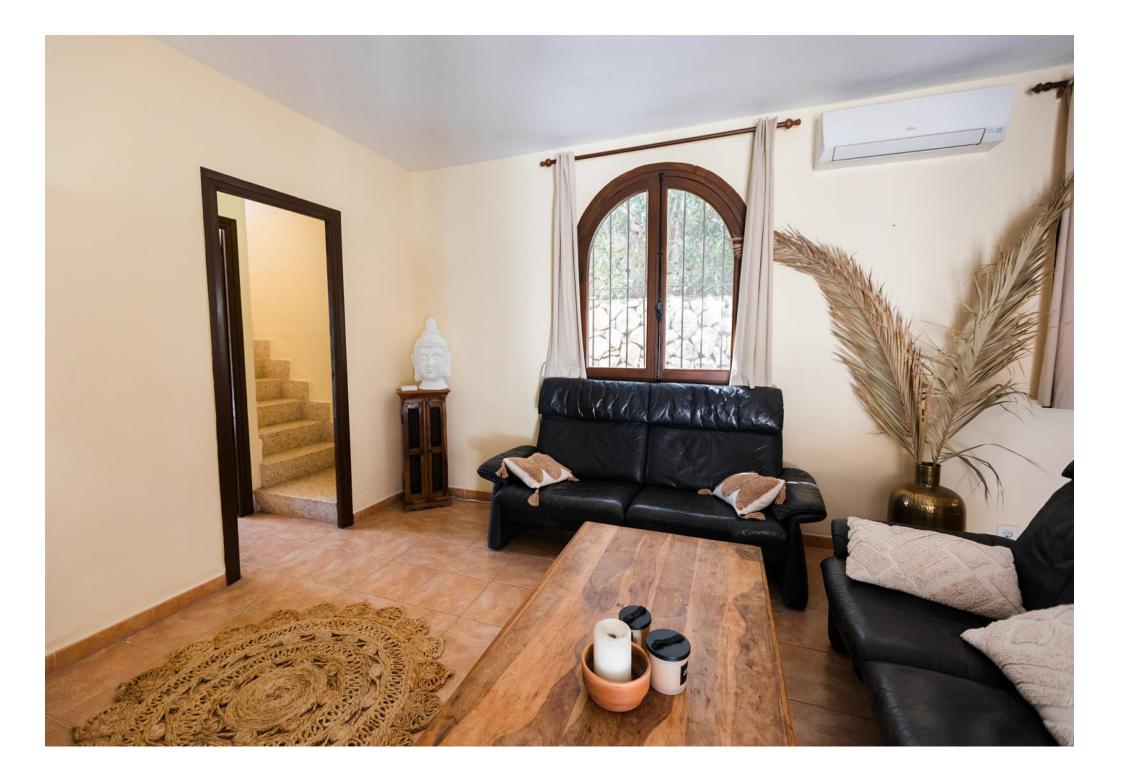

Villa with panoramic views Calpe - Alicante - Comunidad Valenciana

Villa with panoramic views of the sea, the town of Calpe, and the Peñón de Ifach, situated in Maryvilla. There are two houses on the plot, the main house and a guest house (attached to the main one). At the entrance to the chalet, there is private parking for two cars. The main house has four bedrooms, three bathrooms, an American kitchen, and a living room with a fireplace. Also you can enjoy a terrace-solarium at the top with views of the sea and mountains. We can access the guest house through an intermediate terrace with BBQ. The house has two bedrooms, a living room, a bathroom, and an American kitchen. There is a small balcony with BBQ and a staircase to go up to the terrace-solarium and also to go down to the pool.