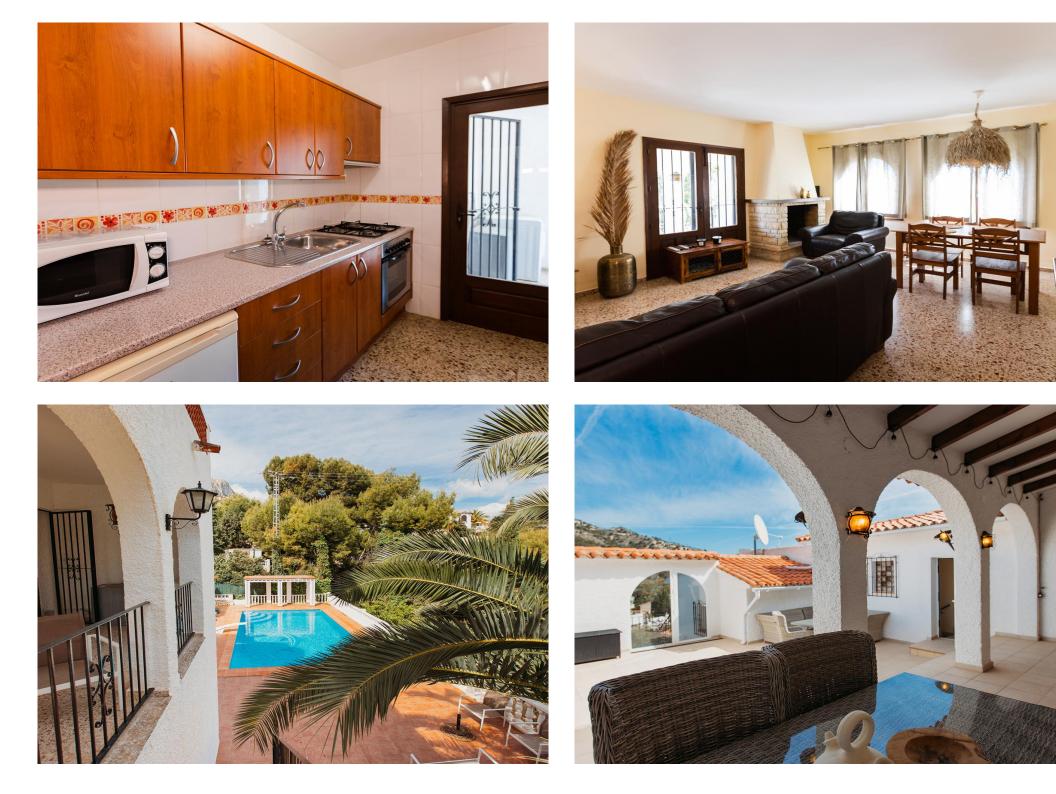

Villa with panoramic views Calpe - Alicante - Comunidad Valenciana

Villa with panoramic views of the sea, the town of Calpe, and the Peñón de Ifach, situated in Maryvilla. There are two houses on the plot, the main house and a guest house (attached to the main one). At the entrance to the chalet, there is private parking for two cars. The main house has four bedrooms, three bathrooms, an American kitchen, and a living room with a fireplace. Also you can enjoy a terrace-solarium at the top with views of the sea and mountains. We can access the guest house through an intermediate terrace with BBQ. The house has two bedrooms, a living room, a bathroom, and an American kitchen. There is a small balcony with BBQ and a staircase to go up to the terrace-solarium and also to go down to the pool.