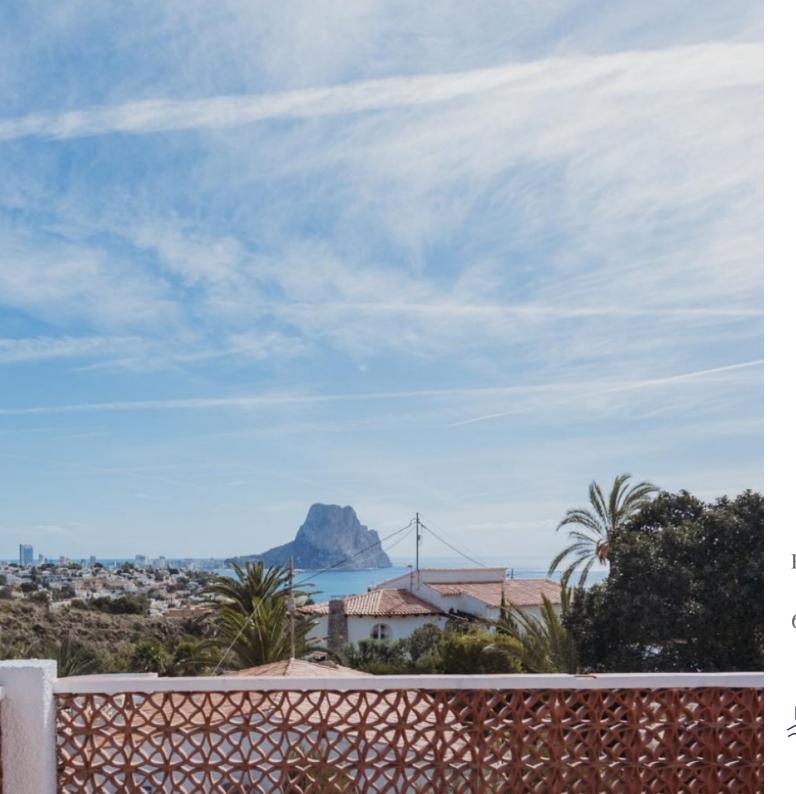

Villa with panoramic views Calpe - Alicante - Comunidad Valenciana

Villa with panoramic views of the sea, the town of Calpe, and the Peñón de Ifach, situated in Maryvilla. There are two houses on the plot, the main house and a guest house (attached to the main one). At the entrance to the chalet, there is private parking for two cars. The main house has four bedrooms, three bathrooms, an American kitchen, and a living room with a fireplace. Also you can enjoy a terrace-solarium at the top with views of the sea and mountains. We can access the guest house through an intermediate terrace with BBQ. The house has two bedrooms, a living room, a bathroom, and an American kitchen. There is a small balcony with BBQ and a staircase to go up to the terrace-solarium and also to go down to the pool.