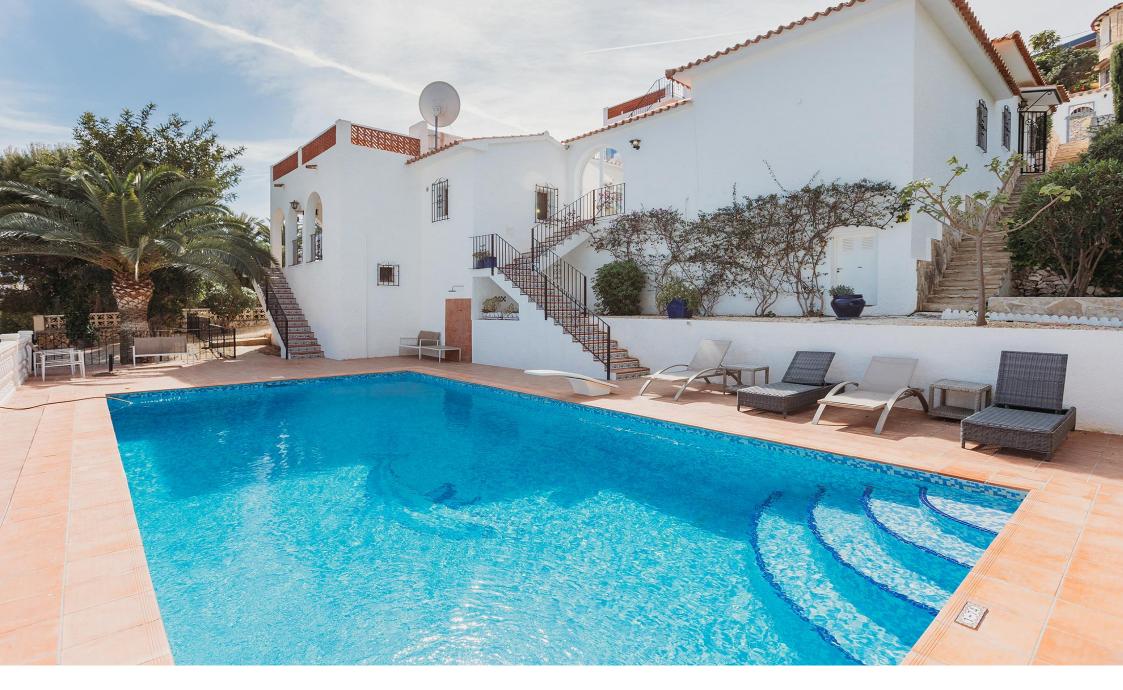

Villa with panoramic views Calpe - Alicante - Comunidad Valenciana

Villa with panoramic views of the sea, the town of Calpe, and the Peñón de Ifach, situated in Maryvilla. There are two houses on the plot, the main house and a guest house (attached to the main one). At the entrance to the chalet, there is private parking for two cars. The main house has four bedrooms, three bathrooms, an American kitchen, and a living room with a fireplace. Also you can enjoy a terrace-solarium at the top with views of the sea and mountains. We can access the guest house through an intermediate terrace with BBQ. The house has two bedrooms, a living room, a bathroom, and an American kitchen. There is a small balcony with BBQ and a staircase to go up to the terrace-solarium and also to go down to the pool.