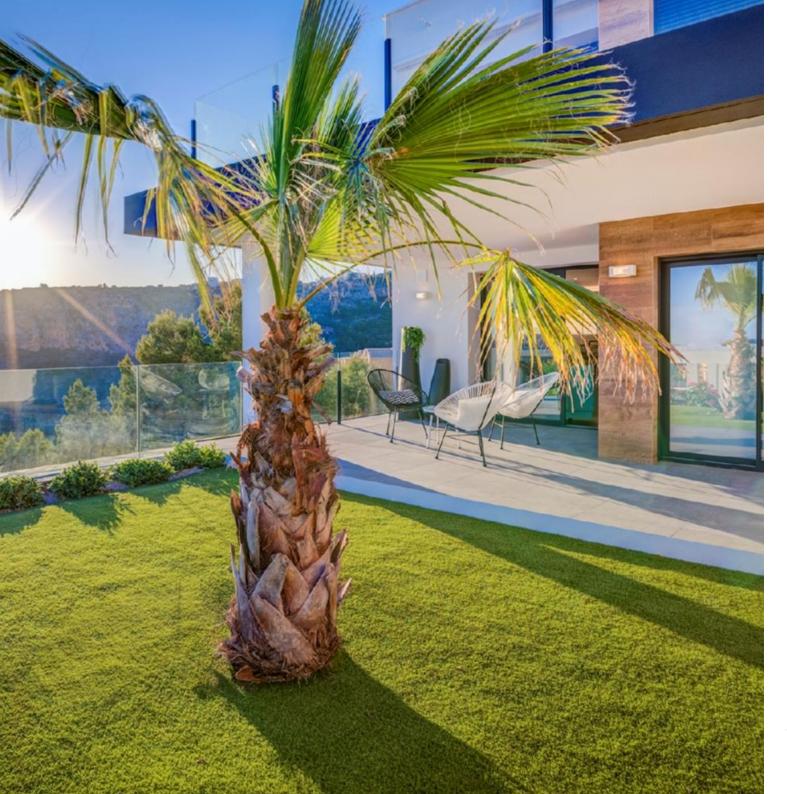

New development in Cumbre Sol Benitachell - Alicante - Comunidad Valenciana

Newly built flats, with a modern architecture, with 2 bedrooms and 2 bathrooms, kitchen open to the living-dining room, with several models to choose from, terrace and garden on the ground floor and terrace and solarium on the top floor; all of them distributed to make the most of the space, taking advantage of the Mediterranean light and offering extra comfort in your day to day life. The flats are also equipped for comfort with underfloor heating, ducted hot and cold air conditioning system with thermostat in the living room, domestic hot water generation, with electrical appliances included, and a decoration project that gives them a unique, modern and contemporary style. The communal areas are designed to relax and enjoy with the family, with a swimming pool surrounded by large terraces to enjoy the sun, children's play area, social club, gardens and parking areas. Just a short distance from the Llebeig Cove, the town centre of Moraira and, of course, all the services that the Cumbre del Sol Residential Resort has to offer. LAYOUTS Modern 