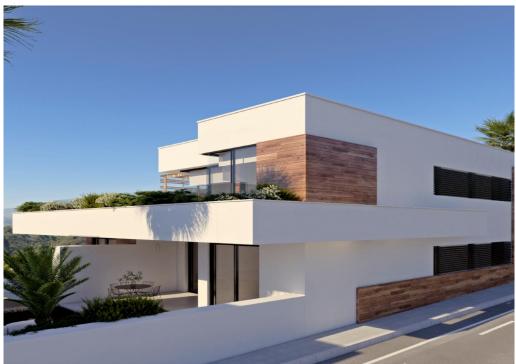

New development in Cumbre Sol Benitachell - Alicante - Comunidad Valenciana

Newly built flats, with a modern architecture, with 2 bedrooms and 2 bathrooms, kitchen open to the living-dining room, with several models to choose from, terrace and garden on the ground floor and terrace and solarium on the top floor; all of them distributed to make the most of the space, taking advantage of the Mediterranean light and offering extra comfort in your day to day life. The flats are also equipped for comfort with underfloor heating, ducted hot and cold air conditioning system with thermostat in the living room, domestic hot water generation, with electrical appliances included, and a decoration project that gives them a unique, modern and contemporary style. The communal areas are designed to relax and enjoy with the family, with a swimming pool surrounded by large terraces to enjoy the sun, children's play area, social club, gardens and parking areas. Just a short distance from the Llebeig Cove, the town centre of Moraira and, of course, all the services that the Cumbre del Sol Residential Resort has to offer. LAYOUTS Modern 