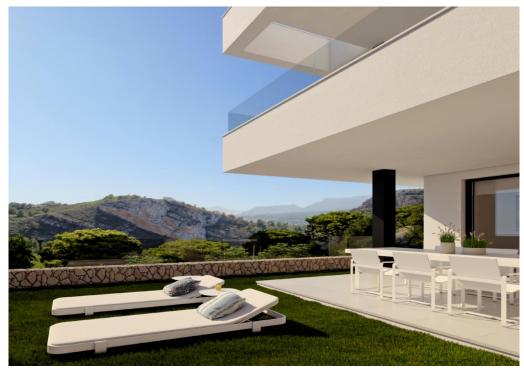

New development in Cumbre Sol Benitachell - Alicante - Comunidad Valenciana

Newly built flats, with a modern architecture, with 2 bedrooms and 2 bathrooms, kitchen open to the living-dining room, with several models to choose from, terrace and garden on the ground floor and terrace and solarium on the top floor; all of them distributed to make the most of the space, taking advantage of the Mediterranean light and offering extra comfort in your day to day life. The flats are also equipped for comfort with underfloor heating, ducted hot and cold air conditioning system with thermostat in the living room, domestic hot water generation, with electrical appliances included, and a decoration project that gives them a unique, modern and contemporary style. The communal areas are designed to relax and enjoy with the family, with a swimming pool surrounded by large terraces to enjoy the sun, children's play area, social club, gardens and parking areas. Just a short distance from the Llebeig Cove, the town centre of Moraira and, of course, all the services that the Cumbre del Sol Residential Resort has to offer. LAYOUTS Modern 