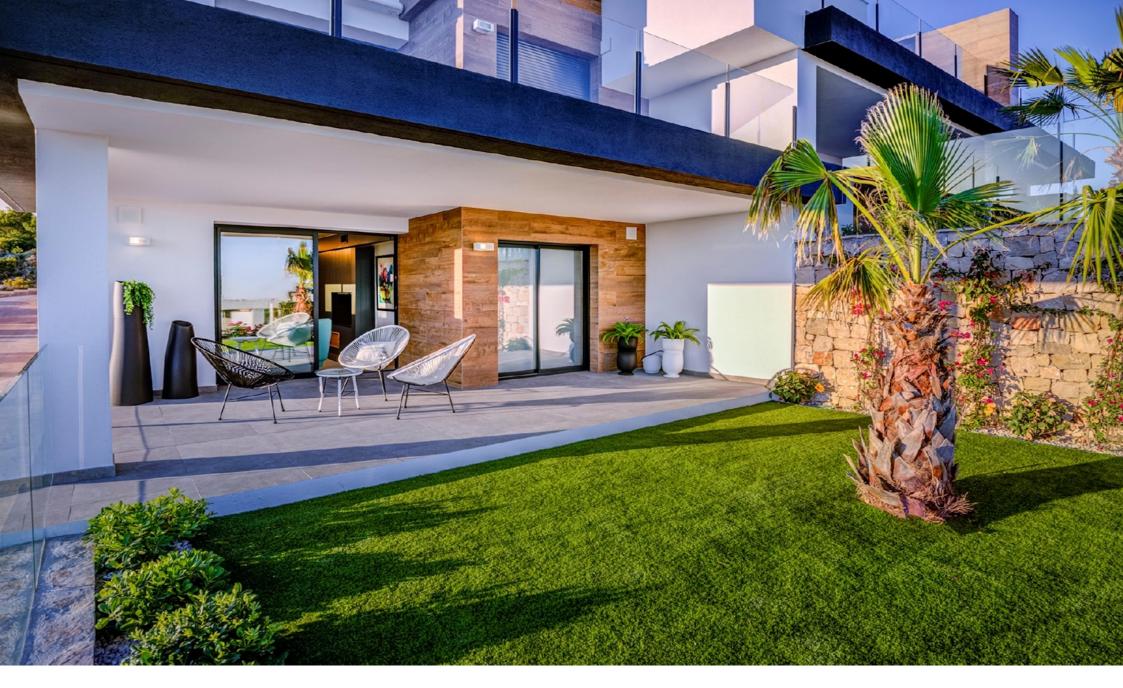

New development in Cumbre Sol Benitachell - Alicante - Comunidad Valenciana

Newly built flats, with a modern architecture, with 2 bedrooms and 2 bathrooms, kitchen open to the living-dining room, with several models to choose from, terrace and garden on the ground floor and terrace and solarium on the top floor; all of them distributed to make the most of the space, taking advantage of the Mediterranean light and offering extra comfort in your day to day life. The flats are also equipped for comfort with underfloor heating, ducted hot and cold air conditioning system with thermostat in the living room, domestic hot water generation, with electrical appliances included, and a decoration project that gives them a unique, modern and contemporary style. The communal areas are designed to relax and enjoy with the family, with a swimming pool surrounded by large terraces to enjoy the sun, children's play area, social club, gardens and parking areas. Just a short distance from the Llebeig Cove, the town centre of Moraira and, of course, all the services that the Cumbre del Sol Residential Resort has to offer. LAYOUTS Modern 