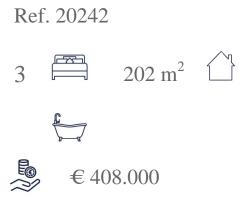

New development in Cumbre Sol Benitachell - Alicante - Comunidad Valenciana

Newly built flats, with a modern architecture, with 2 bedrooms and 2 bathrooms, kitchen open to the living-dining room, with several models to choose from, terrace and garden on the ground floor and terrace and solarium on the top floor; all of them distributed to make the most of the space, taking advantage of the Mediterranean light and offering extra comfort in your day to day life. The flats are also equipped for comfort with underfloor heating, ducted hot and cold air conditioning system with thermostat in the living room, domestic hot water generation, with electrical appliances included, and a decoration project that gives them a unique, modern and contemporary style. The communal areas are designed to relax and enjoy with the family, with a swimming pool surrounded by large terraces to enjoy the sun, children's play area, social club, gardens and parking areas. Just a short distance from the Llebeig Cove, the town centre of Moraira and, of course, all the services that the Cumbre del Sol Residential Resort has to offer. LAYOUTS Modern 