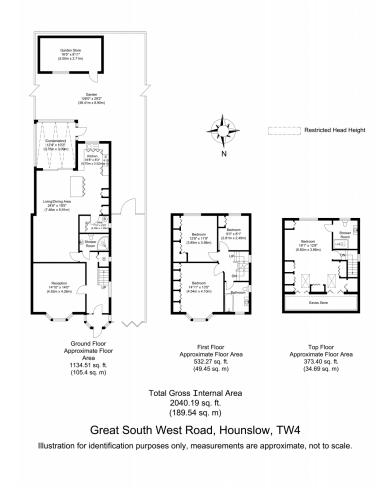

GENEROUS SIZES THROUGHOUT! This fantastic family home comes to the market having been extended to rear and loft space offering a large living space across three floors. This Semi-detached property is perfect for the bigger or growing family with its four/five bedrooms providing adaptable accommodation. The ground floor comprises very spacious light-filled through reception room, extended modern kitchen with breakfast bar, ground floor shower-room ideal for guests and a further ground floor reception room/double bedroom. The first floor benefits from two spacious bedrooms, single bedroom and a contemporary family bathroom. The second floor has been thoughtfully extended to provide a very spacious double bedroom with en-suite shower room.

Externally to the rear there is a well kept garden extending to just over 120ft. There is ample hardstanding area providing a space perfect for entertaining, whilst to the rear, there is a brick built outbuilding providing multiple uses. Furthermore, the front of the property offers a bricked driveway offering ample parking for three/four cars and gated side access.

- \* FIVE BEDROOMS
- \* LARGE REAR EXTENSION
- \* CONSERVATORY
- \* THREE BATHROOMS
- \* GATED OFF STREET PARKING
- \* CLOSE TO HOUNSLOW WEST STATION