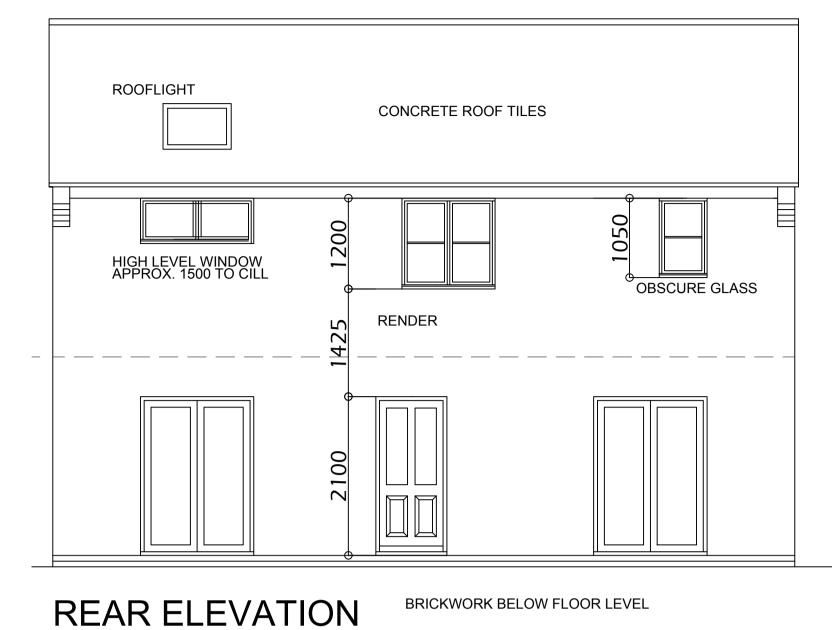

## FRONT ELEVATION











| Revisions. |        |             |      |        |             |   |
|------------|--------|-------------|------|--------|-------------|---|
| Date       | Suffix | Description | Date | Suffix | Description |   |
|            |        |             |      |        |             |   |
|            |        |             |      |        |             |   |
|            |        |             |      |        |             |   |
|            |        |             |      |        |             |   |
|            |        |             |      |        |             | ┢ |
|            |        |             |      |        |             | ļ |
|            |        |             |      |        |             |   |
|            |        |             |      |        |             |   |
|