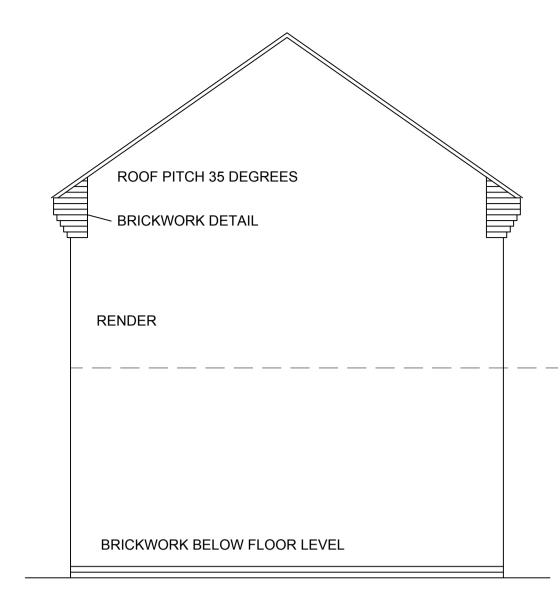

## FRONT ELEVATION











| Revisions. |        |             |      |        |             |   |
|------------|--------|-------------|------|--------|-------------|---|
| Date       | Suffix | Description | Date | Suffix | Description |   |
|            |        |             |      |        |             |   |
|            |        |             |      |        |             |   |
|            |        |             |      |        |             |   |
|            |        |             |      |        |             |   |
|            |        |             |      |        |             | ┢ |
|            |        |             |      |        |             | ļ |
|            |        |             |      |        |             |   |
|            |        |             |      |        |             |   |
|