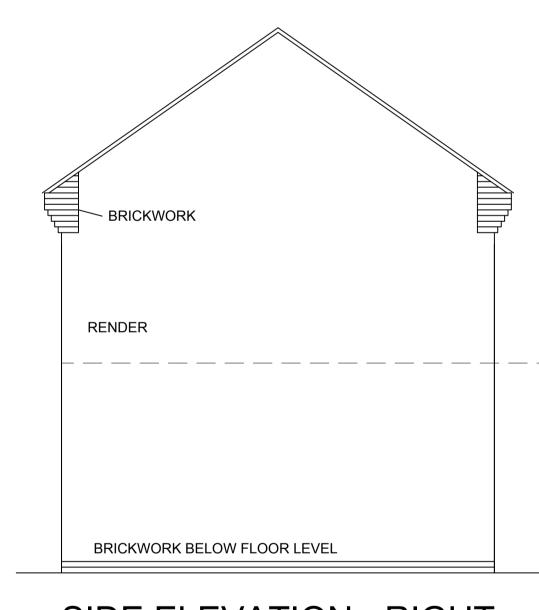

## SIDE ELEVATION - RIGHT

NOTE: STATED INTERNAL DIMENSIONS FOR GENERAL GUIDANCE

| NYP ARCHITECTURAL SERVICES LIMITED<br>BUSINESS AND INNOVATION CENTRE, WILTHORPE, BARNSLEY, S75 1JL TEL: 01226 200989 EMAIL: scott@nypas.co.uk stephen@nypas.co.uk |                    |                          |      |         |  |  |  |  |
|-------------------------------------------------------------------------------------------------------------------------------------------------------------------|--------------------|--------------------------|------|---------|--|--|--|--|
| Project.<br>LAND ADJACENT<br>22 FILEY AVENUE, ROYSTON<br>BARNSLEY S71 4PZ                                                                                         | Client.            |                          |      |         |  |  |  |  |
| Drawing<br>Title.                                                                                                                                                 | Date.<br>JUNE 2024 | Scale.<br>1: <b>50 @</b> | ) A1 | SIZF A1 |  |  |  |  |
| FLOOR PLANS AND ELEVATIONS<br>AS PROPOSED                                                                                                                         | Ref.<br>104-43     | Dwg. No. 201             | Rev. | SHFFT   |  |  |  |  |