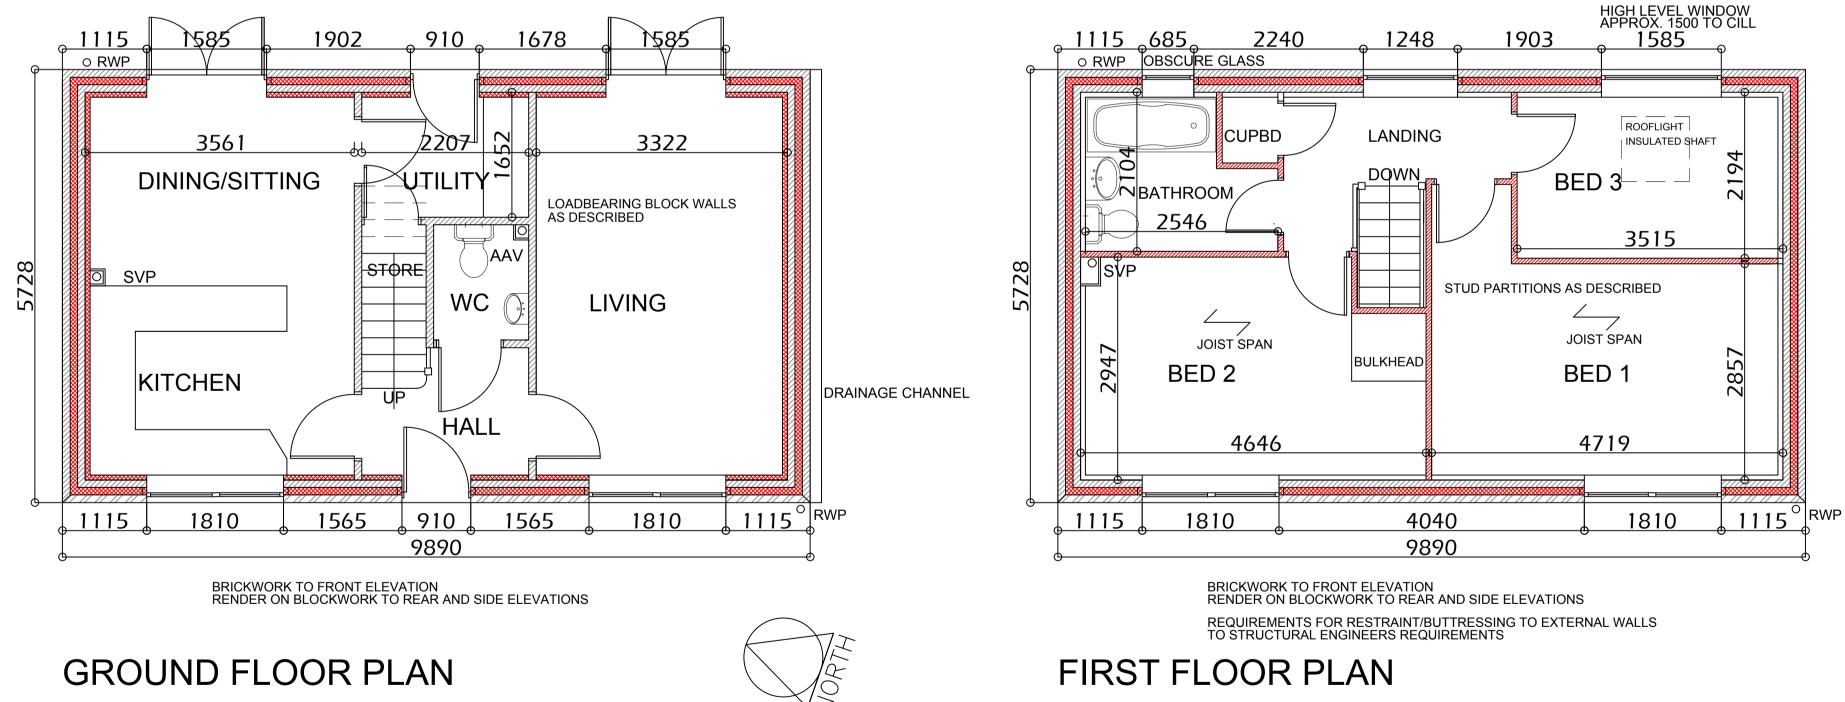

## SIDE ELEVATION - RIGHT

NOTE: STATED INTERNAL DIMENSIONS FOR GENERAL GUIDANCE

| NYP ARCHITECTURAL SERVICES LIMITED<br>BUSINESS AND INNOVATION CENTRE, WILTHORPE, BARNSLEY, S75 1JL TEL: 01226 200989 EMAIL: scott@nypas.co.uk stephen@nypas.co.uk |                    |                          |      |         |  |  |  |  |
|-------------------------------------------------------------------------------------------------------------------------------------------------------------------|--------------------|--------------------------|------|---------|--|--|--|--|
| Project.<br>LAND ADJACENT<br>22 FILEY AVENUE, ROYSTON<br>BARNSLEY S71 4PZ                                                                                         | Client.            |                          |      |         |  |  |  |  |
| Drawing<br>Title.                                                                                                                                                 | Date.<br>JUNE 2024 | Scale.<br>1: <b>50 @</b> | ) A1 | SIZF A1 |  |  |  |  |
| FLOOR PLANS AND ELEVATIONS<br>AS PROPOSED                                                                                                                         | Ref.<br>104-43     | Dwg. No. 201             | Rev. | SHFFT   |  |  |  |  |