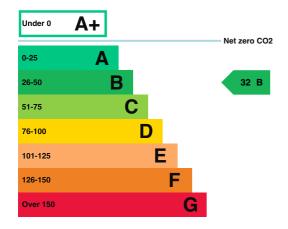

### **Energy rating and score**

This property's energy rating is B.

Properties get a rating from A+ (best) to G (worst) and a score.

The better the rating and score, the lower your property's carbon emissions are likely to be.

## How this property compares to others

Properties similar to this one could have ratings:

| If newly built                   | 9 A  |
|----------------------------------|------|
| If typical of the existing stock | 37 B |