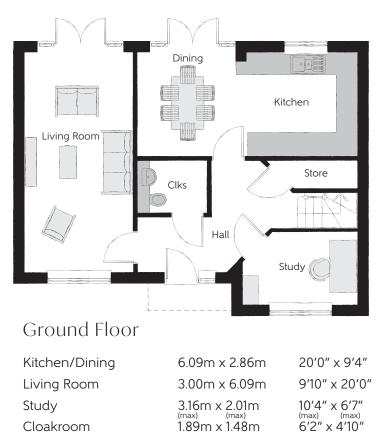

Clks - Cloakroom WS - Wardrobe Space (suggestion only, wardrobe not included) ---- - Reduced Head Height