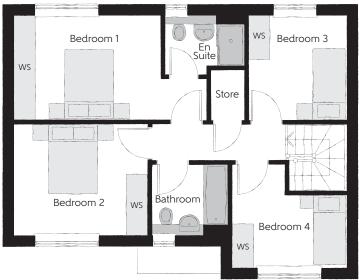

## First Floor

| Bedroom 1          | 5.37m x 2.92m | 17'7" x 9'7"<br>(max) |
|--------------------|---------------|-----------------------|
| Bedroom 1 En Suite | 2.25m x 1.64m | 7′5″ x 5′5″           |
| Bedroom 2          | 3.70m x 3.08m | 12'2" x 10'1"         |
| Bedroom 3          | 2.71m x 2.92m | 8'11" x 9'7"          |
| Bedroom 4          | 3.16m x 2.88m | 10'4" x 9'5"          |
| Bathroom           | 2.20m x 1.98m | 7'3" x 6'6"           |

Clks - Cloakroom WS - Wardrobe Space (suggestion only, wardrobe not included) ---- - Reduced Head Height