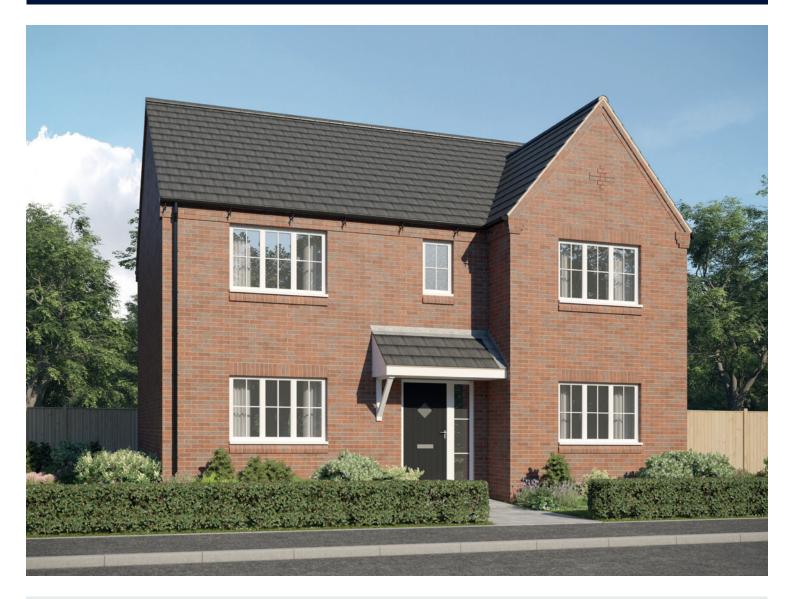

## The Sculptor

FOUR BEDROOM HOME





bellway.co.uk

## The Sculptor



## First Floor

| Bedroom 1          | 5.37m x 2.92m | 17'7" x 9'7"<br>(max) |
|--------------------|---------------|-----------------------|
| Bedroom 1 En Suite | 2.25m x 1.64m | 7′5″ x 5′5″           |
| Bedroom 2          | 3.70m x 3.08m | 12'2" x 10'1"         |
| Bedroom 3          | 2.71m x 2.92m | 8'11" x 9'7"          |
| Bedroom 4          | 3.16m x 2.88m | 10'4" x 9'5"          |
| Bathroom           | 2.20m x 1.98m | 7'3" x 6'6"           |



Clks - Cloakroom WS - Wardrobe Space (suggestion only, wardrobe not included) ---- - Reduced Head Height

## Furniture arrangements are for illustrative purposes only. Items are not included, nor to scale.

The items shown in this key may be subject to change, and positions could vary from those indic