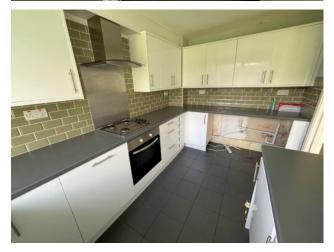

#### **KITCHEN**

Window to rear, white units, laminate work top, stainless steel sink and drainer, integral dishwasher, integral fridge and freezer, All measurements have been taken using a laser tape measure and built in oven, gas hob with splash back and extractor over, plumbed for washing machine, Glo worm boiler located here, tiled floors, part tiled walls.