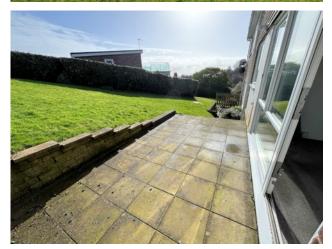

## **OUTSIDE REAR**

Paved patio area (not on deeds but used by number 9 only).

#### **COMMUNAL GARDENS**

lawned area with mature hedging.