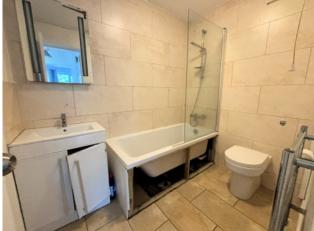

#### SHOWER ROOM

2.19 x 1.63

6.55 x 3.85

3.71 x 2.37

4.57 x 3.36

3.46 x 2.84

Bath with shower head handset and glass screen, vanity wash basin, w c, part tiled walls, tiled floor, extractor.