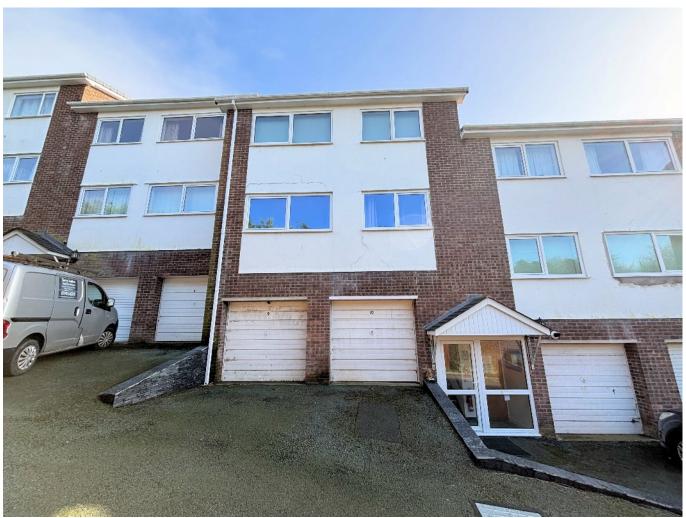

## Price £180,000 Share of freehold

Two bedroom ground floor apartment with private patio and communal grounds, single garage and parking for 1 vehicle.

Gas centrally heated with upvc double glazing

Company Registration Number: 10048640 (Wales) J & J Property Services (Wales) Limited This two bedroom ground floor property is one in a block of **TENURE** purpose built apartments situated just a few minutes walk to the The owners of the apartments have formed a company called Cae Arhallway leading to lounge/diner, kitchen, bathroom and 2 gener- shareholder. The present maintenance charge is approximately nance and communal areas are looked after by the management January 1975 with 949 years remaining from January 2025? company. The apartments in their entirety were re roofed in 2024? These apartments cannot be holiday let.

front. There is an audio entrance system. Upvc entrance door putting forward an offer. leads to 3 small flights of stairs to upvc door to;