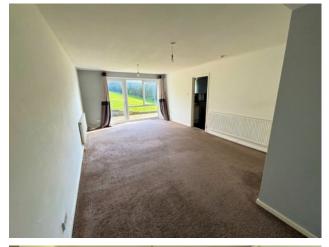

#### LOUNGE/DINING ROOM

Full length window and glazed door to rear overlooking communal garden and private patio.