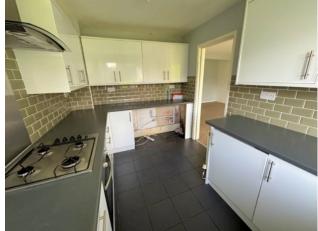

#### **KITCHEN**

Window to rear, white units, laminate work top, stainless steel sink and drainer, integral dishwasher, integral fridge and freezer, All measurements have been taken using a laser tape measure and built in oven, gas hob with splash back and extractor over, plumbed for washing machine, Glo worm boiler located here, tiled floors, part tiled walls.