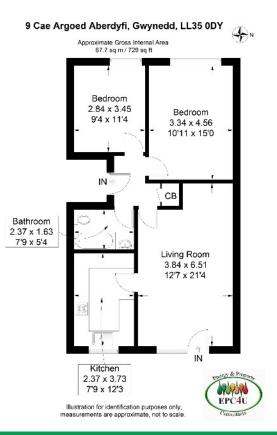

### **INNER HALLWAY**

Built-in cupboard, consumer unit located here.

#### LOUNGE/DINING ROOM

Full length window and glazed door to rear overlooking communal garden and private patio.

#### **KITCHEN**

Window to rear, white units, laminate work top, stainless steel sink and drainer, integral dishwasher, integral fridge and freezer, All measurements have been taken using a laser tape measure and built in oven, gas hob with splash back and extractor over, plumbed for washing machine, Glo worm boiler located here, tiled floors, part tiled walls.

#### **BEDROOM 1**

Picture window to front with a pleasant aspect.

#### **BEDROOM 2**

Picture window to front, with a pleasant aspect.

#### SHOWER ROOM

2.19 x 1.63

6.55 x 3.85

3.71 x 2.37

4.57 x 3.36

3.46 x 2.84

Bath with shower head handset and glass screen, vanity wash basin, w c, part tiled walls, tiled floor, extractor.