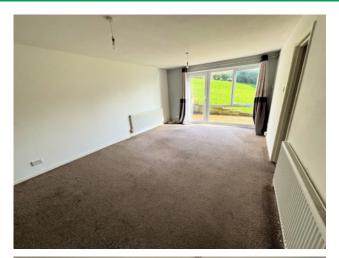

#### LOUNGE/DINING ROOM

Full length window and glazed door to rear overlooking communal garden and private patio.