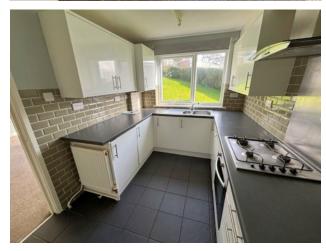

#### **KITCHEN**

Window to rear, white units, laminate work top, stainless steel sink and drainer, integral dishwasher, integral fridge and freezer, All measurements have been taken using a laser tape measure and built in oven, gas hob with splash back and extractor over, plumbed for washing machine, Glo worm boiler located here, tiled floors, part tiled walls.