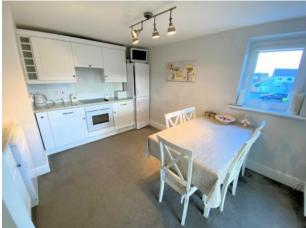

<u>KITCHEN/DINER</u> 13' x 10'9 Window to side, white units, laminate work top, stainless steel sink and drainer, dishwasher, built in oven, ceramic hob with tiled splash back, part panelled walls.

**<u>BATHROOM</u> 8'5 x 5'6** Window to front, panelled walls, vinyl floor, wash basin, w c, P shaped bath with shower over and curved glass screen, heated towel rail, extractor, built in cupboard housing hot water cylinder and slatted shelving.