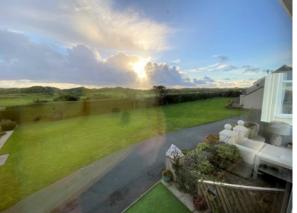

The apartment comprises upvc part glazed door to communal entrance to apartment 2 and 3 only. Wood panelled door to entrance hallway.

**LIVING AREA** 17'4 x 11'9 Windows on 2 elevations with lovely views over the golf course, air conditioning unit, tv point, open to;

**BEDROOM 1** 17' x 12'6 Into bay window to rear overlooking the golf course and communal lawn, original fireplace with electric fire (gas point in situ) built in cupboard, original coving.

**<u>EN-SUITE</u>** 5`6 x 5`1 Part panelled walls, corner shower cubicle, w c, compact sink, heated towel rail, extractor, vinyl floor.

**BEDROOM 2** 12'8 x 11 into bay window overlooking the communal garden and golf course, built in cupboard with hanging rail.

**<u>BEDROOM 3</u>** 11`5 x 7`5 Window to front, built in cupboard with hanging rail.