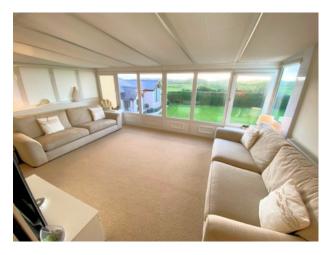

The apartment comprises upvc part glazed door to communal entrance to apartment 2 and 3 only. Wood panelled door to entrance hallway.

**LIVING AREA** 17'4 x 11'9 Windows on 2 elevations with lovely views over the golf course, air conditioning unit, tv point, open to;