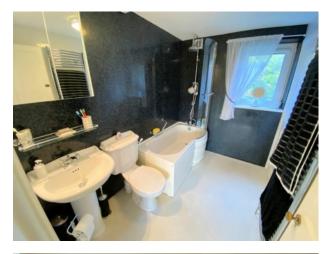

<u>KITCHEN/DINER</u> 13' x 10'9 Window to side, white units, laminate work top, stainless steel sink and drainer, dishwasher, built in oven, ceramic hob with tiled splash back, part panelled walls.

**<u>BATHROOM</u> 8'5 x 5'6** Window to front, panelled walls, vinyl floor, wash basin, w c, P shaped bath with shower over and curved glass screen, heated towel rail, extractor, built in cupboard housing hot water cylinder and slatted shelving.