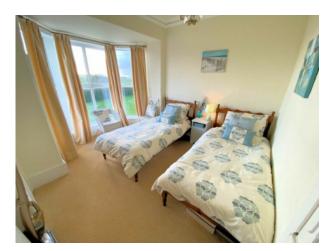

**BEDROOM 2** 12'8 x 11 into bay window overlooking the communal garden and golf course, built in cupboard with hanging rail.

**<u>BEDROOM 3</u>** 11`5 x 7`5 Window to front, built in cupboard with hanging rail.