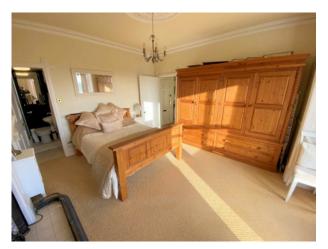

**BEDROOM 1** 17' x 12'6 Into bay window to rear overlooking the golf course and communal lawn, original fireplace with electric fire (gas point in situ) built in cupboard, original coving.

**<u>EN-SUITE</u>** 5`6 x 5`1 Part panelled walls, corner shower cubicle, w c, compact sink, heated towel rail, extractor, vinyl floor.