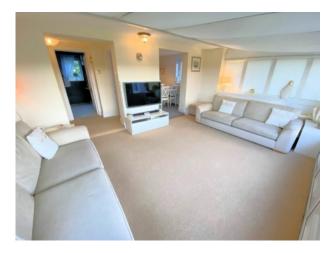

The apartment comprises upvc part glazed door to communal entrance to apartment 2 and 3 only. Wood panelled door to entrance hallway.

**LIVING AREA** 17'4 x 11'9 Windows on 2 elevations with lovely views over the golf course, air conditioning unit, tv point, open to;