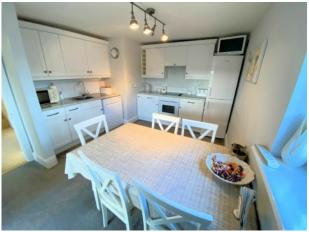

<u>KITCHEN/DINER</u> 13' x 10'9 Window to side, white units, laminate work top, stainless steel sink and drainer, dishwasher, built in oven, ceramic hob with tiled splash back, part panelled walls.

**<u>BATHROOM</u> 8'5 x 5'6** Window to front, panelled walls, vinyl floor, wash basin, w c, P shaped bath with shower over and curved glass screen, heated towel rail, extractor, built in cupboard housing hot water cylinder and slatted shelving.