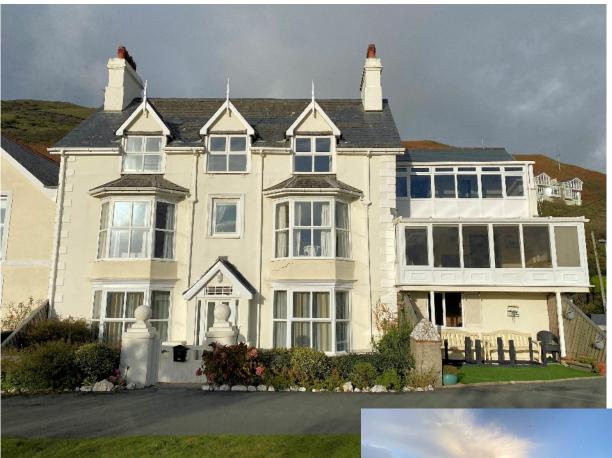

# APARTMENT 2 TY ARDUDWY ABERDOVEY LL35 0RY

## Price £335,000 Leasehold

Well presented spacious 4 bedroom 1st floor apartment Situated a short walk from the village and close to Aberdovey Golf Club 999 year lease (954 remaining 2022) Open plan living/kitchen/diner Upvc double glazed and gas centrally heated Allocated parking, garage and ground floor terrace plus use of communal garden

Company Registration Number: 10048640 (Wales) J & J Property Services (Wales) Limited

VAT No: 236 0365 26

Situated on the flat just outside the village of Aberdovey, a short walk to the golf club, beach and all amenities. Originally a grand Summer residence with private grounds and walled garden, Ty Ardudwy was converted in 1977 to 4 private apartments and the grounds further developed in more recent years to 10 residential properties in total. Comprising entrance hallway leading to 4 bedrooms, the master with en-suite shower room, bathroom and open plan lounge/kitchen/diner overlooking the communal garden and golf course. With upvc double glazed windows and gas central heating. This apartment also has an extremely useful ground floor utility with cloakroom and storage room which lends itself to home working or hobby use. Outside is allocated parking for 2 vehicles, a garage and terrace for your private use only plus access to the communal lawn.