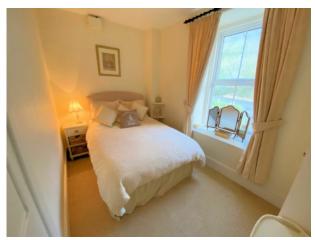

**BEDROOM 2** 12'8 x 11 into bay window overlooking the communal garden and golf course, built in cupboard with hanging rail.

**<u>BEDROOM 3</u>** 11`5 x 7`5 Window to front, built in cupboard with hanging rail.