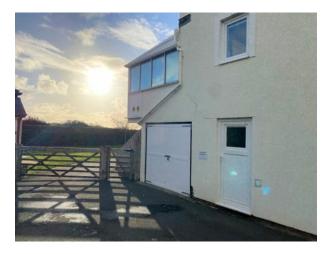

#### GARAGE

Wood double doors and window to side, utility area with sink and plumbed in washing machine.

#### **OUTSIDE**

Allocated parking for 2 vehicles, gate to terrace.

**TENURE** The property is leasehold 999 years with 953 remaining (2023). Annual charges £500 paid in 4 instalments of £125.

ASSESSMENTS Band A