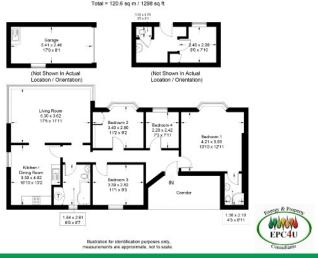

#### floorplan

Apartment 2, Ty Ardudwy, Aberdovey, Gwynedd, LL35 0RY Approximate Gross Internal Area = 94.4 sg m / 1016 sg ft Outbuildings = 26.2 sg m / 1282 sg ft Total = 120.5 sg m / 1282 sg ft