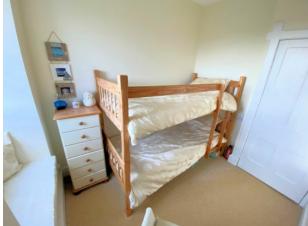

### **BEDROOM 4** 8` x 7`2 Window to rear.

<u>GROUND FLOOR UTILITY</u> 7'8 x 7'6 Half glazed wood door, vinyl floor, plumbed in washing machine, space for tumble drier, laminate work top, Belfast sink, separate wc.