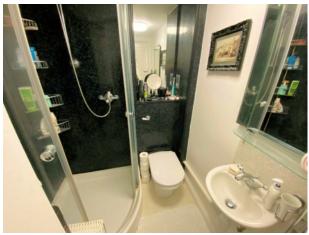

**BEDROOM 1** 17' x 12'6 Into bay window to rear overlooking the golf course and communal lawn, original fireplace with electric fire (gas point in situ) built in cupboard, original coving.

**<u>EN-SUITE</u>** 5`6 x 5`1 Part panelled walls, corner shower cubicle, w c, compact sink, heated towel rail, extractor, vinyl floor.