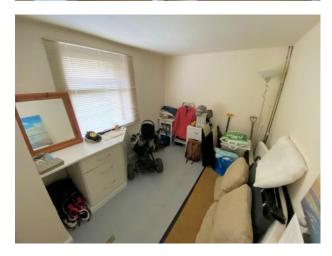

## **STOREROOM**

10` x 7`6

17<sup>7</sup> x 8<sup>1</sup>

Wood double glazed window to front, built in cupboard.