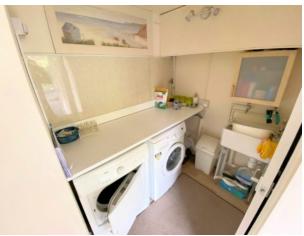

### **BEDROOM 4** 8` x 7`2 Window to rear.

<u>GROUND FLOOR UTILITY</u> 7'8 x 7'6 Half glazed wood door, vinyl floor, plumbed in washing machine, space for tumble drier, laminate work top, Belfast sink, separate wc.

#### GARAGE

Wood double doors and window to side, utility area with sink and plumbed in washing machine.