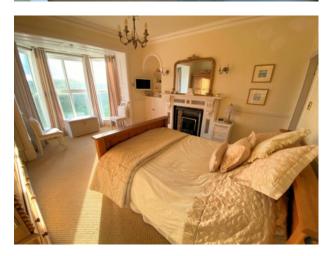

**BEDROOM 1** 17' x 12'6 Into bay window to rear overlooking the golf course and communal lawn, original fireplace with electric fire (gas point in situ) built in cupboard, original coving.

**<u>EN-SUITE</u>** 5`6 x 5`1 Part panelled walls, corner shower cubicle, w c, compact sink, heated towel rail, extractor, vinyl floor.