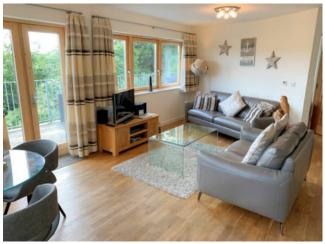

## OPEN PLAN LIVING ROOM 20'1 x 20'8

## **DINING AREA**

Picture windowS on 2 elevations with uninterrupted estuary views, French doors to decked balcony.

#### LOUNGE

Picture window with estuary views.