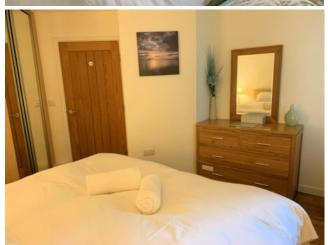

## **BEDROOM 1** 10'2 x 9'8

Picture window and French doors to terrace, built-in wardrobe.

**BEDROOM 2** 11`10 x 9`7 not including built-in mirrored wardrobes.