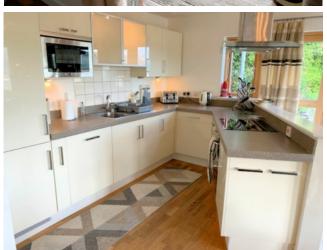

### KITCHEN AREA

Window to side, cream gloss units, stainless steel sink and drainer, laminate work top, wall cupboards with lighting, built-in stainless steel double oven, ceramic hob and stainless steel extractor canopy over, integral fridge, freezer, dishwasher, washer/dryer, and microwave.