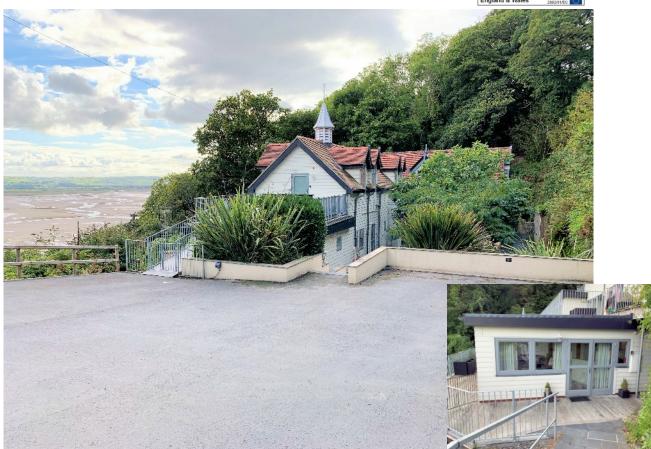

Situated on the hillside just outside the village of Aberdovey, this very private, secluded location is home to six only luxury apartments. Accessed via 6' electric gates to a large tarmac parking area with designated spaces. Slate steps lead down to this well presented and maintained apartment with stunning uninterrupted views overlooking the estuary. Originally converted in 2008 and comprising contemporary open plan living/dining and kitchen, shower room and 2 double bedrooms. With oak flooring throughout, zoned under floor heating and aluminium coated double glazed windows. With a large, private, enclosed terrace. Currently run as a successful holiday let through steeplehouse.co.uk.

Aberdovey is well known for its mild climate, sandy beaches and magnificent surrounding countryside. Sailing and all water sports are very popular and Aberdovey Yacht Club is in the centre of the village. For golfing enthusiasts there is Aberdovey Golf Club a championship course nearby. There is also a railway station which together with well maintained trunk roads provides easy access with the West Midlands within 2 hours travelling distance. Just over three miles away you have the coastal resort of Tywyn with a variety of shops, cinema, leisure centre, primary and high schools, cottage hospital and promenade.

# **OUTSIDE**

Private decked terrace with galvanised balustrade and outside lighting.

<u>TENURE</u> The property is leasehold (999 years from 2008). A management company has been formed (The Stables (Panteidal) Management Company), each owner is a shareholder in the Limited Company.