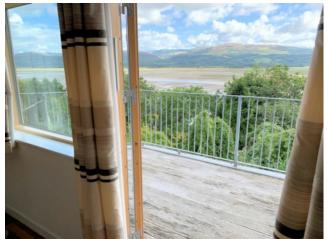

## **DINING AREA**

Picture windowS on 2 elevations with uninterrupted estuary views, French doors to decked balcony.

## **BEDROOM 1** 10'2 x 9'8

Picture window and French doors to terrace, built-in wardrobe.

**BEDROOM 2** 11`10 x 9`7 not including built-in mirrored wardrobes.