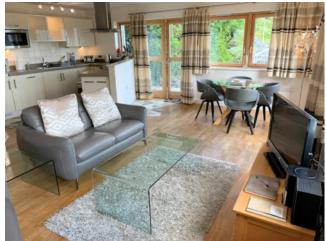

## OPEN PLAN LIVING ROOM 20'1 x 20'8

## **DINING AREA**

Picture windowS on 2 elevations with uninterrupted estuary views, French doors to decked balcony.

#### LOUNGE

Picture window with estuary views.