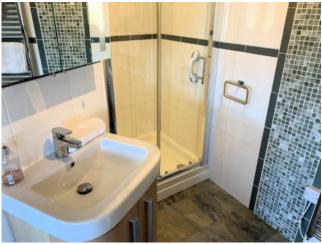

## SHOWER ROOM

Fully tiled walls and floor, shower cubicle with electric shower and glass doors, vanity wash basin, w c, heated towel rail, extractor, mirror fronted wall cabinet.