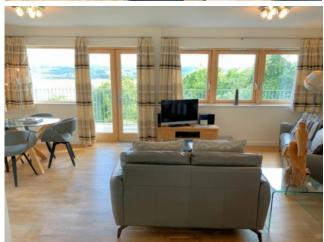

## OPEN PLAN LIVING ROOM 20'1 x 20'8

## **DINING AREA**

Picture windowS on 2 elevations with uninterrupted estuary views, French doors to decked balcony.

#### LOUNGE

Picture window with estuary views.