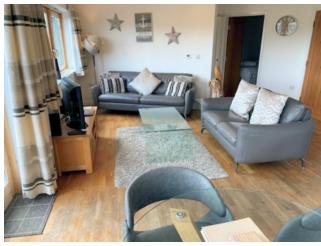

## OPEN PLAN LIVING ROOM 20'1 x 20'8

#### LOUNGE

Picture window with estuary views.