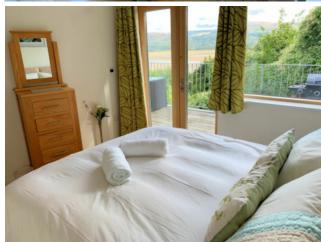

## **BEDROOM 1** 10'2 x 9'8

Picture window and French doors to terrace, built-in wardrobe.

**BEDROOM 2** 11`10 x 9`7 not including built-in mirrored wardrobes.

## **DINING AREA**

Picture windowS on 2 elevations with uninterrupted estuary views, French doors to decked balcony.