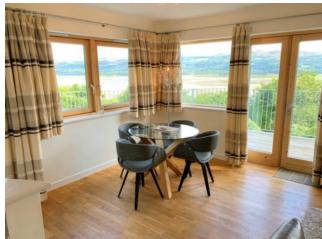

## **DINING AREA**

Picture windowS on 2 elevations with uninterrupted estuary views, French doors to decked balcony.