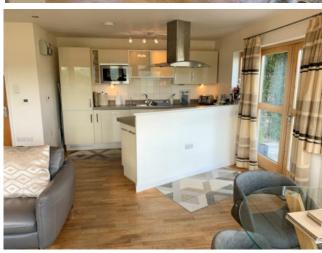

### KITCHEN AREA

Window to side, cream gloss units, stainless steel sink and drainer, laminate work top, wall cupboards with lighting, built-in stainless steel double oven, ceramic hob and stainless steel extractor canopy over, integral fridge, freezer, dishwasher, washer/dryer, and microwave.