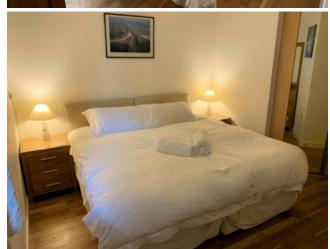

## **BEDROOM 1** 10'2 x 9'8

Picture window and French doors to terrace, built-in wardrobe.

**BEDROOM 2** 11`10 x 9`7 not including built-in mirrored wardrobes.