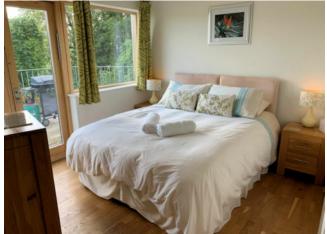

## **BEDROOM 1** 10'2 x 9'8

Picture window and French doors to terrace, built-in wardrobe.

**BEDROOM 2** 11`10 x 9`7 not including built-in mirrored wardrobes.