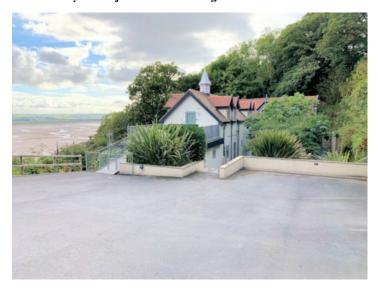

Situated on the hillside just outside the village of Aberdovey, this very private, secluded location is home to six only luxury apartments. Accessed via 6' electric gates to a large tarmac parking area with designated spaces. Slate steps lead down to this well presented and maintained apartment with stunning uninterrupted views overlooking the estuary. Originally converted in 2008 and comprising contemporary open plan living/dining and kitchen, shower room and 2 double bedrooms. With oak flooring throughout, zoned under floor heating and aluminium coated double glazed windows. With a large, private, enclosed terrace. Currently run as a successful holiday let through steeplehouse.co.uk.

# **OUTSIDE**

Private decked terrace with galvanised balustrade and outside lighting.

<u>TENURE</u> The property is leasehold (999 years from 2008). A management company has been formed (The Stables (Panteidal) Management Company), each owner is a shareholder in the Limited Company.