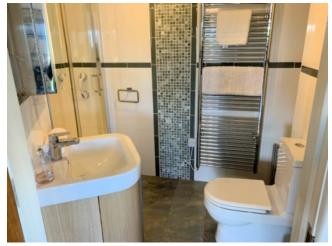

## SHOWER ROOM

Fully tiled walls and floor, shower cubicle with electric shower and glass doors, vanity wash basin, w c, heated towel rail, extractor, mirror fronted wall cabinet.