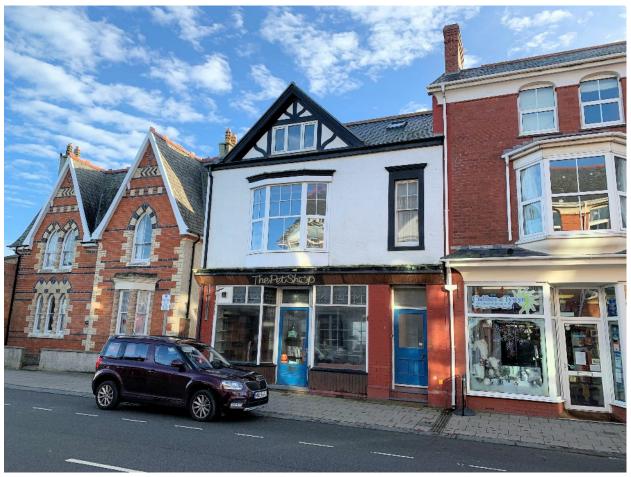

## THE FORMER PET SHOP 39 HIGH STREET TYWYN LL36 9AD

PRICE GUIDE £199,750 FREEHOLD

VAT No: 236 0365 26

Centrally located shop and flat above 3 bedrooms, large kitchen/diner, lounge Rear garden and parking In need of internal refurbishment

Centrally located retail premises with generous living accommodation above. Recently re roofed. Offering shop, rear office and store room, breakfast room and former kitchen on the ground floor. Large kitchen/diner, lounge, bathroom, separate we and bedroom on 1st floor with 2 further bedrooms above. To the rear is potential for a good sized South West facing garden and off road parking. The property is in need of internal refurbishment.

The property comprises;

Wooden single glazed frontage with bay windows to;

**RETAIL SHOP** 18' x 11'5

Step up to;

**OFFICE** 11'5 x 7'8

Upvc door to rear.

**STOREROOM** 10'6 x 7'9

Upvc window to rear.