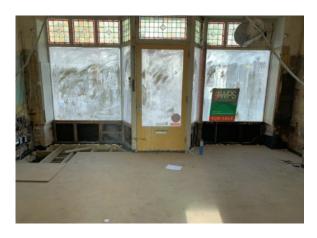

Centrally located retail premises with generous living accommodation above. Recently re roofed. Offering shop, rear office and store room, breakfast room and former kitchen on the ground floor. Large kitchen/diner, lounge, bathroom, separate we and bedroom on 1st floor with 2 further bedrooms above. To the rear is potential for a good sized South West facing garden and off road parking. The property is in need of internal refurbishment.

The property comprises;

Wooden single glazed frontage with bay windows to;

**RETAIL SHOP** 18' x 11'5

Step up to;

**OFFICE** 11'5 x 7'8

Upvc door to rear.

**STOREROOM** 10'6 x 7'9

Upvc window to rear.