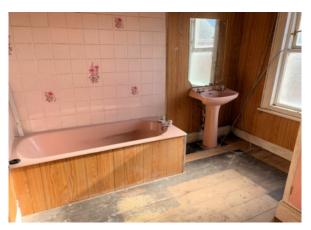

Wood single glazed window and door to side, window to rear.

Stairs to 1st floor landing, under stairs cupboard.

**BATHROOM** 9'9 x 9'7

Wood single glazed window to rear, bath, wash basin, airing cupboard housing hot water cylinder.