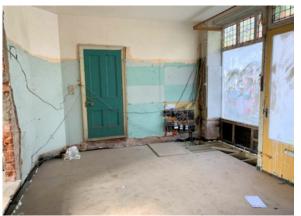

Centrally located retail premises with generous living accommodation above. Recently re roofed. Offering shop, rear office and store room, breakfast room and former kitchen on the ground floor. Large kitchen/diner, lounge, bathroom, separate we and bedroom on 1st floor with 2 further bedrooms above. To the rear is potential for a good sized South West facing garden and off road parking. The property is in need of internal refurbishment.

Door to entrance hallway to living accommodation, electric fuse

board located here, staircase, under stairs cupboard.

BREAKFAST ROOM 13'9 x 9'9

2 wood single glazed windows to side.

LEAN TO KITCHEN 10' x 8'