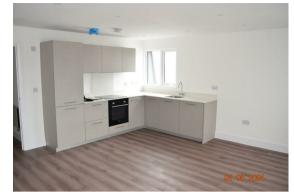

Entrance Hall\* Luxury Wet Room with white suite and under floor heating\*
Cloakroom\* Open Plan Bespoke Italian Kitchen with KonigQuartz worktops,
integrated slimline dishwasher, fridge freezer and contemporary vinyl oak flooring
leading in to the Lounge/Diner\* Facility for a washing machine\* Two Bedrooms with
wool carpets\* Electric Heating\* Double Glazing\* Communal Lounge, Kitchen and
WC\* Communal Gardens\* Door entry system\* Lift Access to all floors\* Guest Suite
for visitors\* Concierge Service\* No parking\*

### Accommodation:

Entrance Hall\* Luxury Wet Room with white suite and under floor heating\* Cloakroom\* Open Plan Bespoke Italian Kitchen with KonigQuartz worktops, integrated slimline dishwasher, fridge freezer and contemporary vinyl oak flooring leading in to the Lounge/Diner\* Facility for a washing machine\* Two Bedrooms with wool carpets\* Electric Heating\* Double Glazing\* Communal Lounge, Kitchen and WC\* Communal Gardens\* Door entry system\* Lift Access to all floors\* Guest Suite for visitors\* Concierge Service\* No parking\*