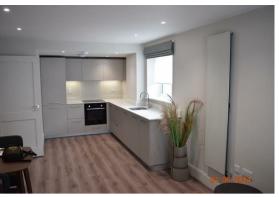

Entrance Hall\* Luxury Wet Room with white suite and under floor heating\* Open Plan Bespoke Italian Kitchen with KonigQuartz worktops, integrated slimline dishwasher, fridge freezer and contemporary vinyl oak flooring leading in to the Lounge/Diner\* Facility for a washing machine\* Double Bedroom with wool carpets\* Electric Heating\* Double Glazing\* Communal Lounge, Kitchen and WC\* Communal Gardens\* Door entry system\* Lift Access to all floors\* Guest Suite for visitors\* Concierge Service three days a week\* No parking\*

#### Accommodation:

Entrance Hall\* Luxury Wet Room with white suite and under floor heating\* Open Plan Bespoke Italian Kitchen with KonigQuartz worktops, integrated slimline dishwasher, fridge freezer and contemporary vinyl oak flooring leading in to the Lounge/Diner\* Facility for a washing machine\* Double Bedroom with wool carpets\* Electric Heating\* Double Glazing\* Communal Lounge, Kitchen and WC\* Communal Gardens\* Door entry system\* Lift Access to all floors\* Guest Suite for visitors\* Concierge Service three days a week\* No parking\*