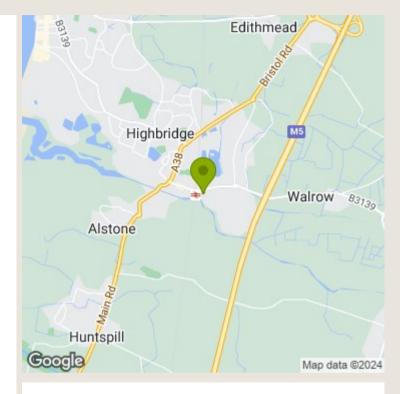

## **Property Location**

The property is situated close to the town centre of Highbridge being within a short stroll of the mainline station and of easy reach of most town shops. The M5 junction 22 at Edithmead is approximately a two mile drive giving excellent access to Bristol, Taunton, Exeter and the M4 corridor.

#### Directions

From the roundabout by Asda Supermarket take the A38 towards Bridgwater turning left at the roundabout into Market Street. Continue through traffic lights over the railway bridge and take first right into Somerset Way.