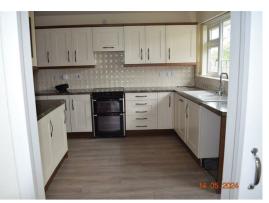

# **PROPERTY DESCRIPTION**

\*Mature Applicants Only\*

A charming 2 bedroom detached bungalow located on Brent Road in the delightful village of East Brent.

Entrance Hall\* Kitchen with Oven and Hob\* Lounge\* Dining Room\* Two Bedrooms with Fitted Wardrobes\* Fully Tiled Bathroom with Bath and Separate Shower Cubicle\* Separate WC\* Garage\* Front & Rear Gardens\* Gas Fired Central Heating\* UPVC Double Glazed Windows\*

#### Accommodation:

Entrance Hall\* Kitchen with Oven and Hob\* Lounge\* Dining Room\* Two Bedrooms with Fitted Wardrobes\* Fully Tiled Bathroom with Bath and Separate Shower Cubicle\* Separate WC\* Garage\* Front & Rear Gardens\* Gas Fired Central Heating\* UPVC Double Glazed Windows\*