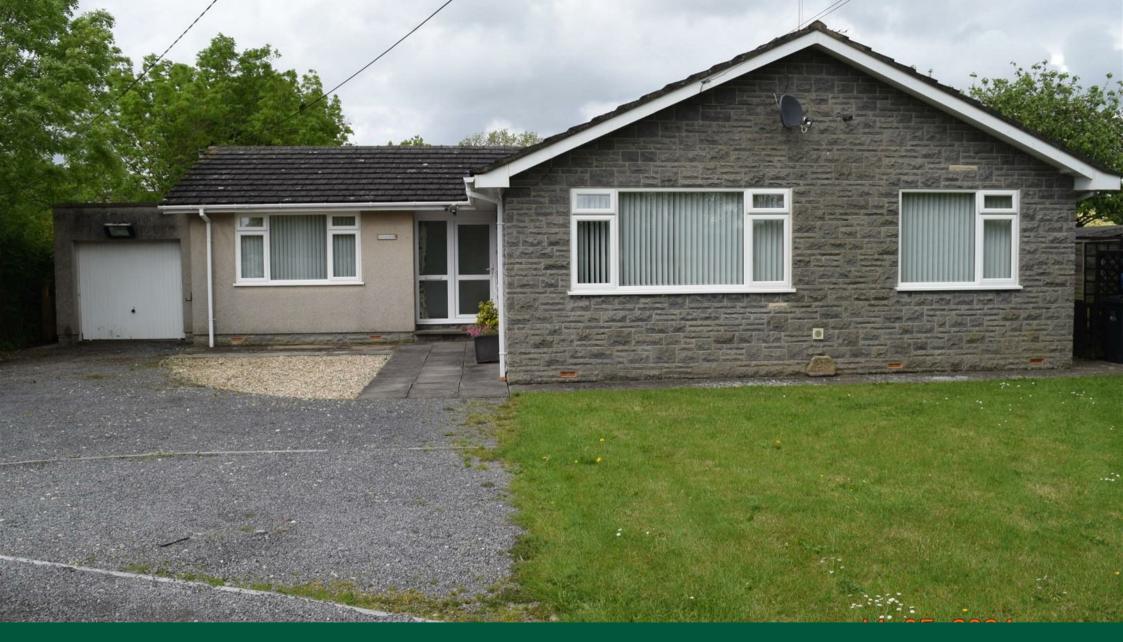

Gaialands Brent Road East Brent, TA9 4JD £1,200 PCM

# **PROPERTY DESCRIPTION**

\*Mature Applicants Only\*

A charming 2 bedroom detached bungalow located on Brent Road in the delightful village of East Brent.

Entrance Hall\* Kitchen with Oven and Hob\* Lounge\* Dining Room\* Two Bedrooms with Fitted Wardrobes\* Fully Tiled Bathroom with Bath and Separate Shower Cubicle\* Separate WC\* Garage\* Front & Rear Gardens\* Gas Fired Central Heating\* UPVC Double Glazed Windows\*

### Property Location:

Located close to the centre of the sought after village of East Brent within a short walk of the local pub and village green. Communications are excellent with the towns of Burnham-on-Sea (3 miles) and Weston-super-Mare (9 miles) both being very easily accessible. The M5 junction 22 at Edithmead is within a five minutes drive and provides excellent access to Bristol, Taunton, Exeter and the M4 corridor. There is a mainline railway link at Highbridge, four miles and Bristol International Airport is some forty minutes drive.