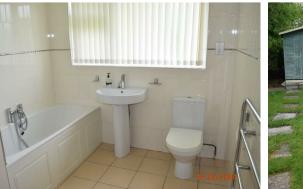

#### Accommodation:

Entrance Hall\* Kitchen with Oven and Hob\* Lounge\* Dining Room\* Two Bedrooms with Fitted Wardrobes\* Fully Tiled Bathroom with Bath and Separate Shower Cubicle\* Separate WC\* Garage\* Front & Rear Gardens\* Gas Fired Central Heating\* UPVC Double Glazed Windows\*