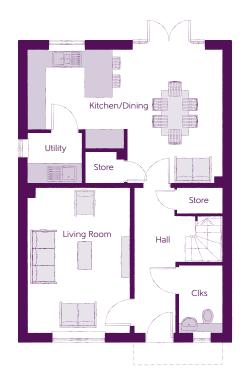

## Ground Floor

| Kitchen/Dining | 6.42m x 4.42m | $21'1'' \times 14'6''$ |
|----------------|---------------|------------------------|
| Living Room    | 3.39m x 4.77m | 11'1" x 15'8"          |
| Utility        | 1.78m x 1.61m | 5'10" x 5'3"           |
| Cloakroom      | 1.46m x 2.22m | $4'10''\times7'4''$    |

Clks - Cloakroom WS - Wardrobe Space (suggestion only, wardrobe not included)

## Furniture arrangements are for illustrative purposes only. Items are not included, nor to scale.

The items shown in this key may be subject to change, and positions could vary from those indicated on this floorplan. Please refer to Sales Advisor for details of your selected plot. Computer generated image shown overleaf. External finishes, landscaping and configuration may vary from plot to plot. Please refer to Sales Advisor for further details. All dimensions are approximate and should not be used for carpet sizes, appliance spaces or furniture. We operate a policy of continuous improvement and individual features such as kitchen and bathroom layouts, doors, windows, garages and elevational treatments may vary from time to time. Consequently these particulars should be treated as general guidance only and do not constitute a contract, part of a contract or a warranty. RE/CB/500/S00/D/01/G.