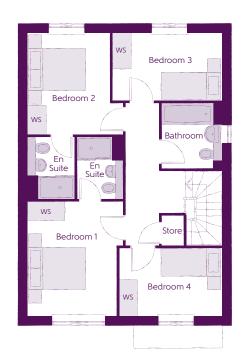

## First Floor

| Bedroom 1          | 3.19m x 3.78m | 10′5″ x 12′5″ |
|--------------------|---------------|---------------|
| Bedroom 1 En Suite | 1.56m x 2.05m | 5′1″ x 6′9″   |
| Bedroom 2          | 2.73m x 3.35m | 9′0″ × 11′0″  |
| Bedroom 2 En Suite | 1.54m x 2.05m | 5′1″ x 6′9″   |
| Bedroom 3          | 3.60m x 2.25m | 11′10″ × 7′4″ |
| Bedroom 4          | 3.40m x 2.22m | 11'2" x 7'4"  |
| Bathroom           | 1.98m x 2.15m | 6′6″ x 7′1″   |

Clks - Cloakroom WS - Wardrobe Space (suggestion only, wardrobe not included)

## Furniture arrangements are for illustrative purposes only. Items are not included, nor to scale.

The items shown in this key may be subject to change, and positions could vary from those indicated on this floorplan. Please refer to Sales Advisor for details of your selected plot. Computer generated image shown overleaf. External finishes, landscaping and configuration may vary from plot to plot. Please refer to Sales Advisor for further details. All dimensions are approximate and should not be used for carpet sizes, appliance spaces or furniture. We operate a policy of continuous improvement and individual features such as kitchen and bathroom layouts, doors, windows, garages and elevational treatments may vary from time to time. Consequently these particulars should be treated as general guidance only and do not constitute a contract, part of a contract or a warranty. RE/CB/500/S00/D/01/G.