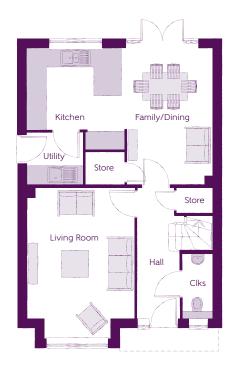

## Ground Floor

| Kitchen       | 3.20m x 3.33m               | 10'6" x 10'11"              |
|---------------|-----------------------------|-----------------------------|
| Family/Dining | 2.88m x 4.48m               | 9'6" x 14'8"                |
| Living Room   | 3.54m x 4.94m<br>(inc. bay) | 11′7″ x 16′3″<br>(inc. bay) |
| Utility       | 1.84m x 1.71m               | 6'0" × 5'7"                 |
| Cloakroom     | 0.97m x 2.08m               | 3′2″ x 6′10″                |

Clks - Cloakroom WS - Wardrobe Space (suggestion only, wardrobe not included)

#### Furniture arrangements are for illustrative purposes only. Items are not included, nor to scale.

The items shown in this key may be subject to change, and positions could vary from those indicated on this floorplan. Please refer to Sales Advisor for details of your selected plot. Computer generated image shown overleaf. External finishes, landscaping and configuration may vary from plot to plot. Please refer to Sales Advisor for further details. All dimensions are approximate and should not be used for carpet sizes, appliance spaces or furniture. We operate a policy of continuous improvement and individual features such as kitchen and bathroom layouts, doors, windows, garages and elevational treatments may vary from time to time. Consequently these particulars should be treated as general guidance only and do not constitute a contract or a warranty. SC/CB/500/S00/D/01/N.