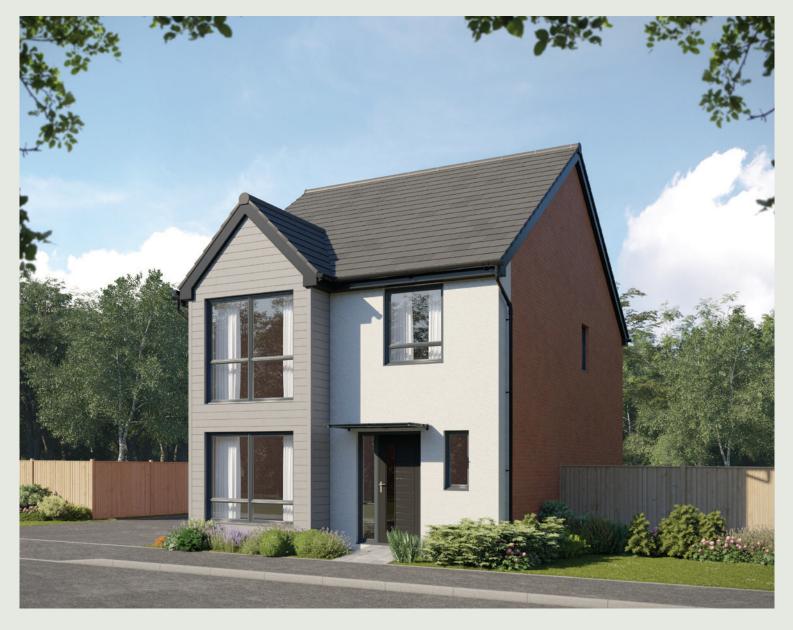

# The Jasmine

4 BEDROOM HOME





## The Jasmine

#### 4 BEDROOM HOME



## Ground Floor

| Kitchen       | 3.20m x 3.33m               | 10'6" x 10'11"              |
|---------------|-----------------------------|-----------------------------|
| Family/Dining | 2.88m x 4.48m               | 9'6" x 14'8"                |
| Living Room   | 3.54m x 4.94m<br>(inc. bay) | 11′7″ x 16′3″<br>(inc. bay) |
| Utility       | 1.84m x 1.71m               | 6'0" × 5'7"                 |
| Cloakroom     | 0.97m x 2.08m               | 3′2″ x 6′10″                |



### First Floor

| Bedroom 1          | 2.96m x 4.59m<br>(inc. bay) | 9'9" x 15'1"<br>(inc. bay) |
|--------------------|-----------------------------|----------------------------|
| Bedroom 1 En Suite | 2.22m x 1.35m               | 7'