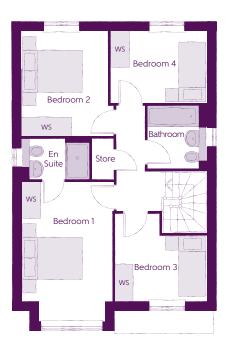

### First Floor

| Bedroom 1          | 2.96m x 4.59m<br>(inc. bay) | 9'9" x 15'1"<br>(inc. bay) |
|--------------------|-----------------------------|----------------------------|
| Bedroom 1 En Suite | 2.22m x 1.35m               | 7'4" × 4'5"                |
| Bedroom 2          | 2.83m x 3.46m               | 9′3″ x 11′4″               |
| Bedroom 3          | 3.03m x 2.87m               | 9'11" x 9'5"               |
| Bedroom 4          | 3.17m x 2.38m               | 10′5″ × 7′10″              |
| Bathroom           | 1.91m x 2.08m               | 6′3″ × 6′10″               |

Clks - Cloakroom WS - Wardrobe Space (suggestion only, wardrobe not included)

#### Furniture arrangements are for illustrative purposes only. Items are not included, nor to scale.

The items shown in this key may be subject to change, and positions could vary from those indicated on this floorplan. Please refer to Sales Advisor for details of your selected plot. Computer generated image shown overleaf. External finishes, landscaping and configuration may vary from plot to plot. Please refer to Sales Advisor for further details. All dimensions are approximate and should not be used for carpet sizes, appliance spaces or furniture. We operate a policy of continuous improvement and individual features such as kitchen and bathroom layouts, doors, windows, garages and elevational treatments may vary from time to time. Consequently these particulars should be treated as general guidance only and do not constitute a contract or a warranty. SC/CB/500/S00/D/01/N.