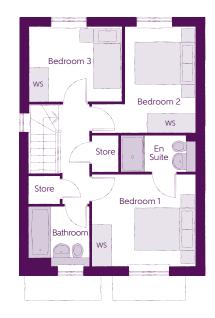

## First Floor

| Bedroom 1          | 3.40m x 3.02m | 11′2″ x 9′11″          |
|--------------------|---------------|------------------------|
| Bedroom 1 En Suite | 2.44m x 1.20m | 8′0″ x 3′11″           |
| Bedroom 2          | 3.40m x 3.50m | 11′2″ x 11′6″<br>(max) |
| Bedroom 3          | 3.04m x 2.47m | 10′0″ × 8′1″           |
| Bathroom           | 1.97m x 1.96m | 6'5" x 6'5"            |

Clks - Cloakroom WS - Wardrobe Space (suggestion only, wardrobe not included)

## Furniture arrangements are for illustrative purposes only. Items are not included, nor to scale.

The items shown in this key may be subject to change, and positions could vary from those indicated on this floorplan. Please refer to Sales Advisor for details of your selected plot. Computer generated image shown overleaf. External finishes, landscaping and configuration may vary from plot to plot. Please refer to Sales Advisor for further details. All dimensions are approximate and should not be used for carpet sizes, appliance spaces or furniture. We operate a policy of continuous improvement and individual features such as kitchen and bathroom layouts, doors, windows, garages and elevational treatments may vary from time to time. Consequently these particulars should be treated as general guidance only and do not constitute a contract, part of a contract or a warranty. CH/CB/500/S00/S/01/M.