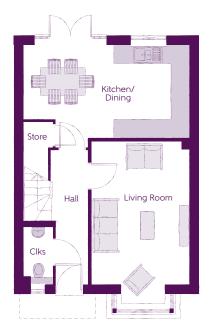

## Ground Floor

| Kitchen/Dining | 5.46m x 3.39m | 17'11" x 11'2"                |
|----------------|---------------|-------------------------------|
| Living Room    | 3.22m x 5.36m | 10'7'' x 17'7''<br>(inc. bay) |
| Cloakroom      | ( )/          | 3′1″ x 6′3″                   |

Clks - Cloakroom WS - Wardrobe Space (suggestion only, wardrobe not included)

## Furniture arrangements are for illustrative purposes only. Items are not included, nor to scale.

The items shown in this key may be subject to change, and positions could vary from those indicated on this floorplan. Please refer to Sales Advisor for details of your selected plot. Computer generated image shown overleaf. External finishes, landscaping and configuration may vary from plot to plot. Please refer to Sales Advisor for further details. All dimensions are approximate and should not be used for carpet sizes, appliance spaces or furniture. We operate a policy of continuous improvement and individual features such as kitchen and bathroom layouts, doors, windows, garages and elevational treatments may vary from time to time. Consequently these particulars should be treated as general guidance only and do not constitute a contract, part of a contract or a warranty. CH/CB/500/S00/S/01/M.