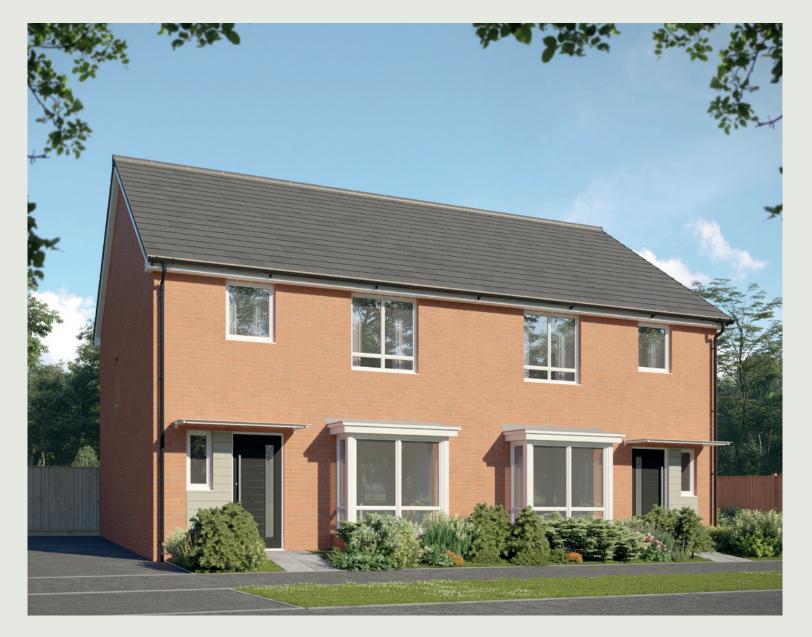

## The Orchid

3 BEDROOM HOME



ashberryhomes.co.uk





## Ground Floor

| Kitchen/Dining | 5.46m x 3.39m | 17'11" x 11'2"                |
|----------------|---------------|-------------------------------|
| Living Room    | 3.22m x 5.36m | 10'7'' x 17'7''<br>(inc. bay) |
| Cloakroom      | ( )/          | 3′1″ x 6′3″                   |



## First Floor

| Bedroom 1          | 3.40m x 3.02m | 11′2″ x 9′11″          |
|--------------------|---------------|------------------------|
| Bedroom 1 En Suite | 2.44m x 1.20m | 8′0″ x 3′11″           |
| Bedroom 2          | 3.40m x 3.50m | 11′2″ x 11′6″<br>(max) |
| Bedroom 3          | 3.04m x 2.47m | 10′0″ × 8′1″           |
| Bathroom           | 1.97m x 1.96m | 6'5" x 6'5"            |

Clks - Cloakroom WS - Wardrobe Space (suggestion on