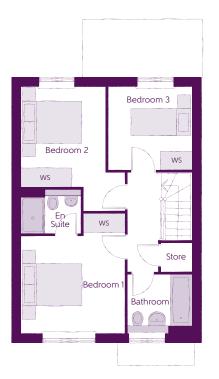

#### First Floor

| Bedroom 1          | 3.44m x 3.93m | 11′3″ x 12′11" |
|--------------------|---------------|----------------|
| Bedroom 1 En Suite | 1.98m x 1.46m | 6'6" x 4'9"    |
| Bedroom 2          | 2.81m x 4.09m | 9'3" x 13'5"   |
| Bedroom 3          | 2.74m x 2.74m | 9'0" × 9'0"    |
| Bathroom           | 2.11m x 1.91m | 6'11" x 6'3"   |

Clks - Cloakroom WS - Wardrobe Space (suggestion only, wardrobe not included)

#### Furniture arrangements are for illustrative purposes only. Items are not included, nor to scale.

The items shown in this key may be subject to change, and positions could vary from those indicated on this floorplan. Please refer to Sales Advisor for details of your selected plot. Computer generated image shown overleaf. External finishes, landscaping and configuration may vary from plot to plot. Please refer to Sales Advisor for further details. All dimensions are approximate and should not be used for carpet sizes, appliance spaces or furniture. We operate a policy of continuous improvement and individual features such as kitchen and bathroom layouts, doors, windows, garages and elevational treatments may vary from time to time. Consequently these particulars should be treated as general guidance only and do not constitute a contract, part of a contract or a warranty. MA/CB/500/S00/D/01/Q.