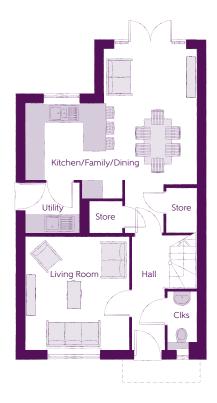

### Ground Floor

| Kitchen/Family/Dining | 5.64m x 6.05m | 18'6" x 19'10" |
|-----------------------|---------------|----------------|
| Living Room           | 3.42m x 3.71m | 11'3" x 12'2"  |
| Utility               | 1.78m x 1.66m | 5′10″ × 5′5″   |
| Cloakroom             | 0.96m x 1.91m | 3'2" x 6'3"    |

Clks - Cloakroom WS - Wardrobe Space (suggestion only, wardrobe not included)

#### Furniture arrangements are for illustrative purposes only. Items are not included, nor to scale.

The items shown in this key may be subject to change, and positions could vary from those indicated on this floorplan. Please refer to Sales Advisor for details of your selected plot. Computer generated image shown overleaf. External finishes, landscaping and configuration may vary from plot to plot. Please refer to Sales Advisor for further details. All dimensions are approximate and should not be used for carpet sizes, appliance spaces or furniture. We operate a policy of continuous improvement and individual features such as kitchen and bathroom layouts, doors, windows, garages and elevational treatments may vary from time to time. Consequently these particulars should be treated as general guidance only and do not constitute a contract, part of a contract or a warranty. MA/CB/500/S00/D/01/Q.