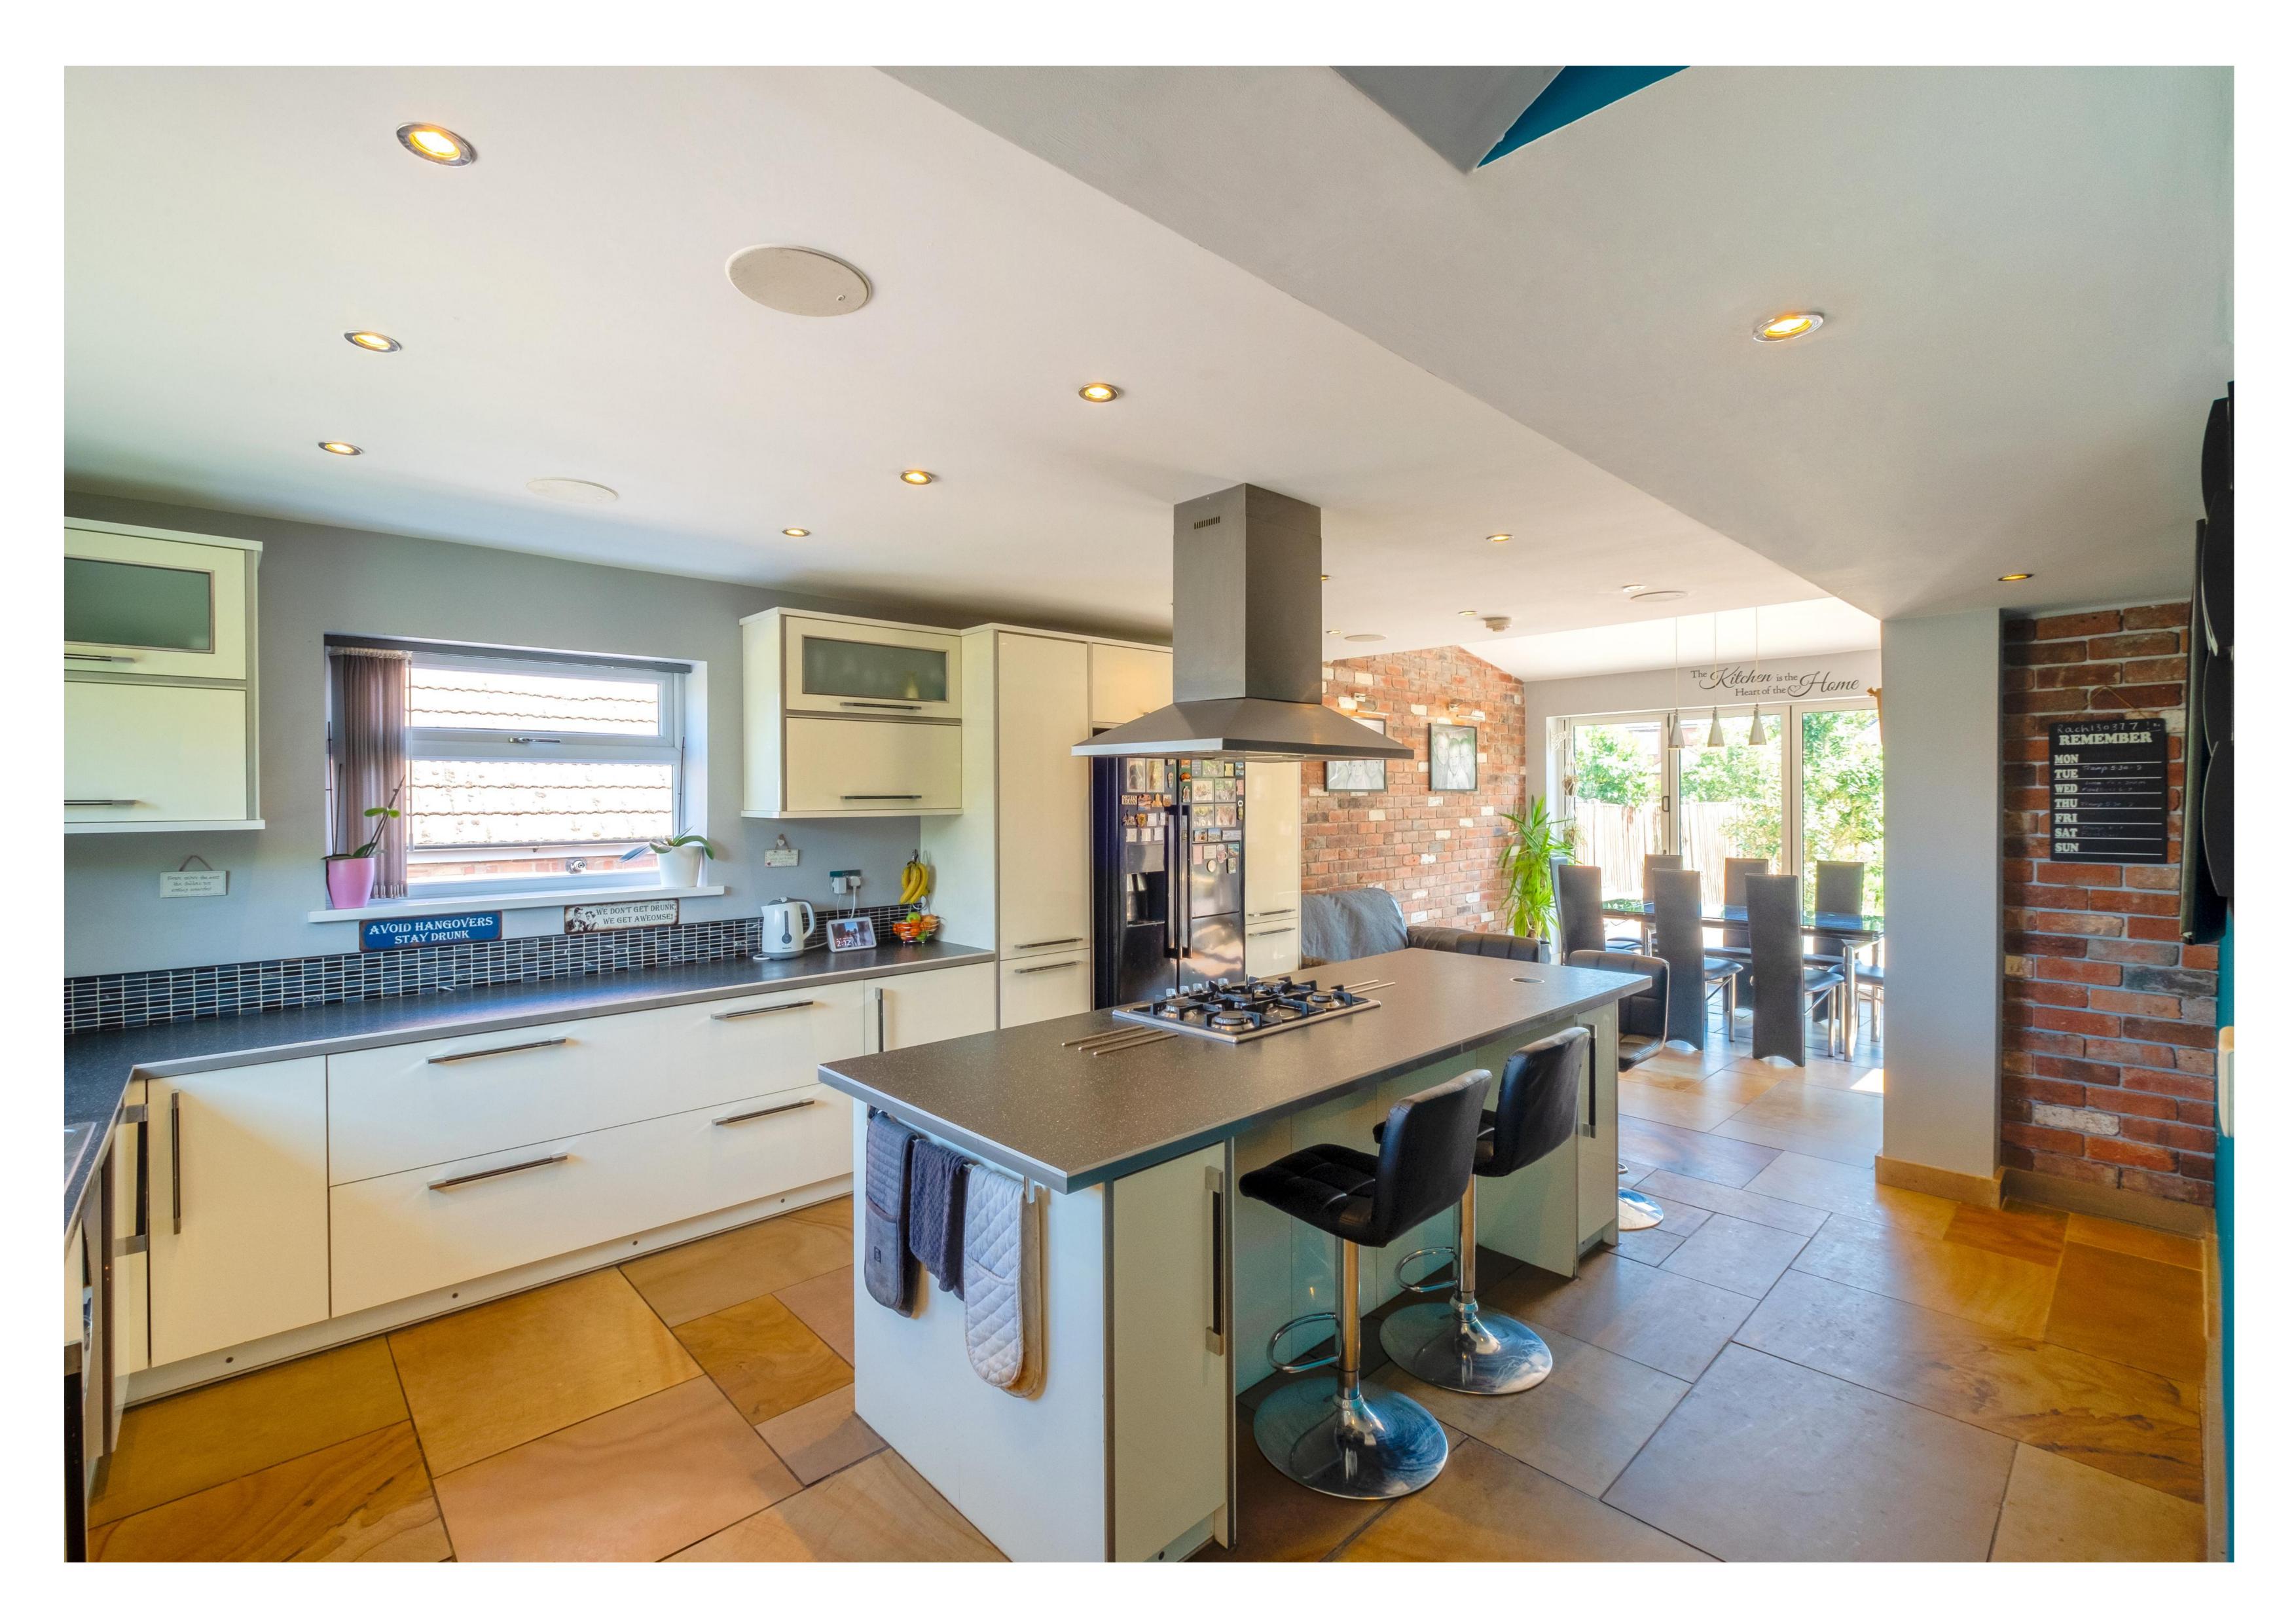

### The Property

The property has been thoughtfully extended with living space laid across two floors. The accommodation is bright, spacious, and beautifully presented, featuring a high specification throughout, including oak hardwood joinery throughout and wet-piped underfloor heating in the open-plan kitchen.

The entrance hall leads in turn to three main reception rooms, namely a sitting room, a dining room/snug, and a superb front-to-back kitchen, living, and dining area with bi-fold doors opening onto expansive rear gardens. Upstairs, a generous, light-filled landing provides access to four good-sized bedrooms and a modern family bathroom. Should the eventual purchaser wish, there is also an option to install en-suite facilities to the main bedroom.