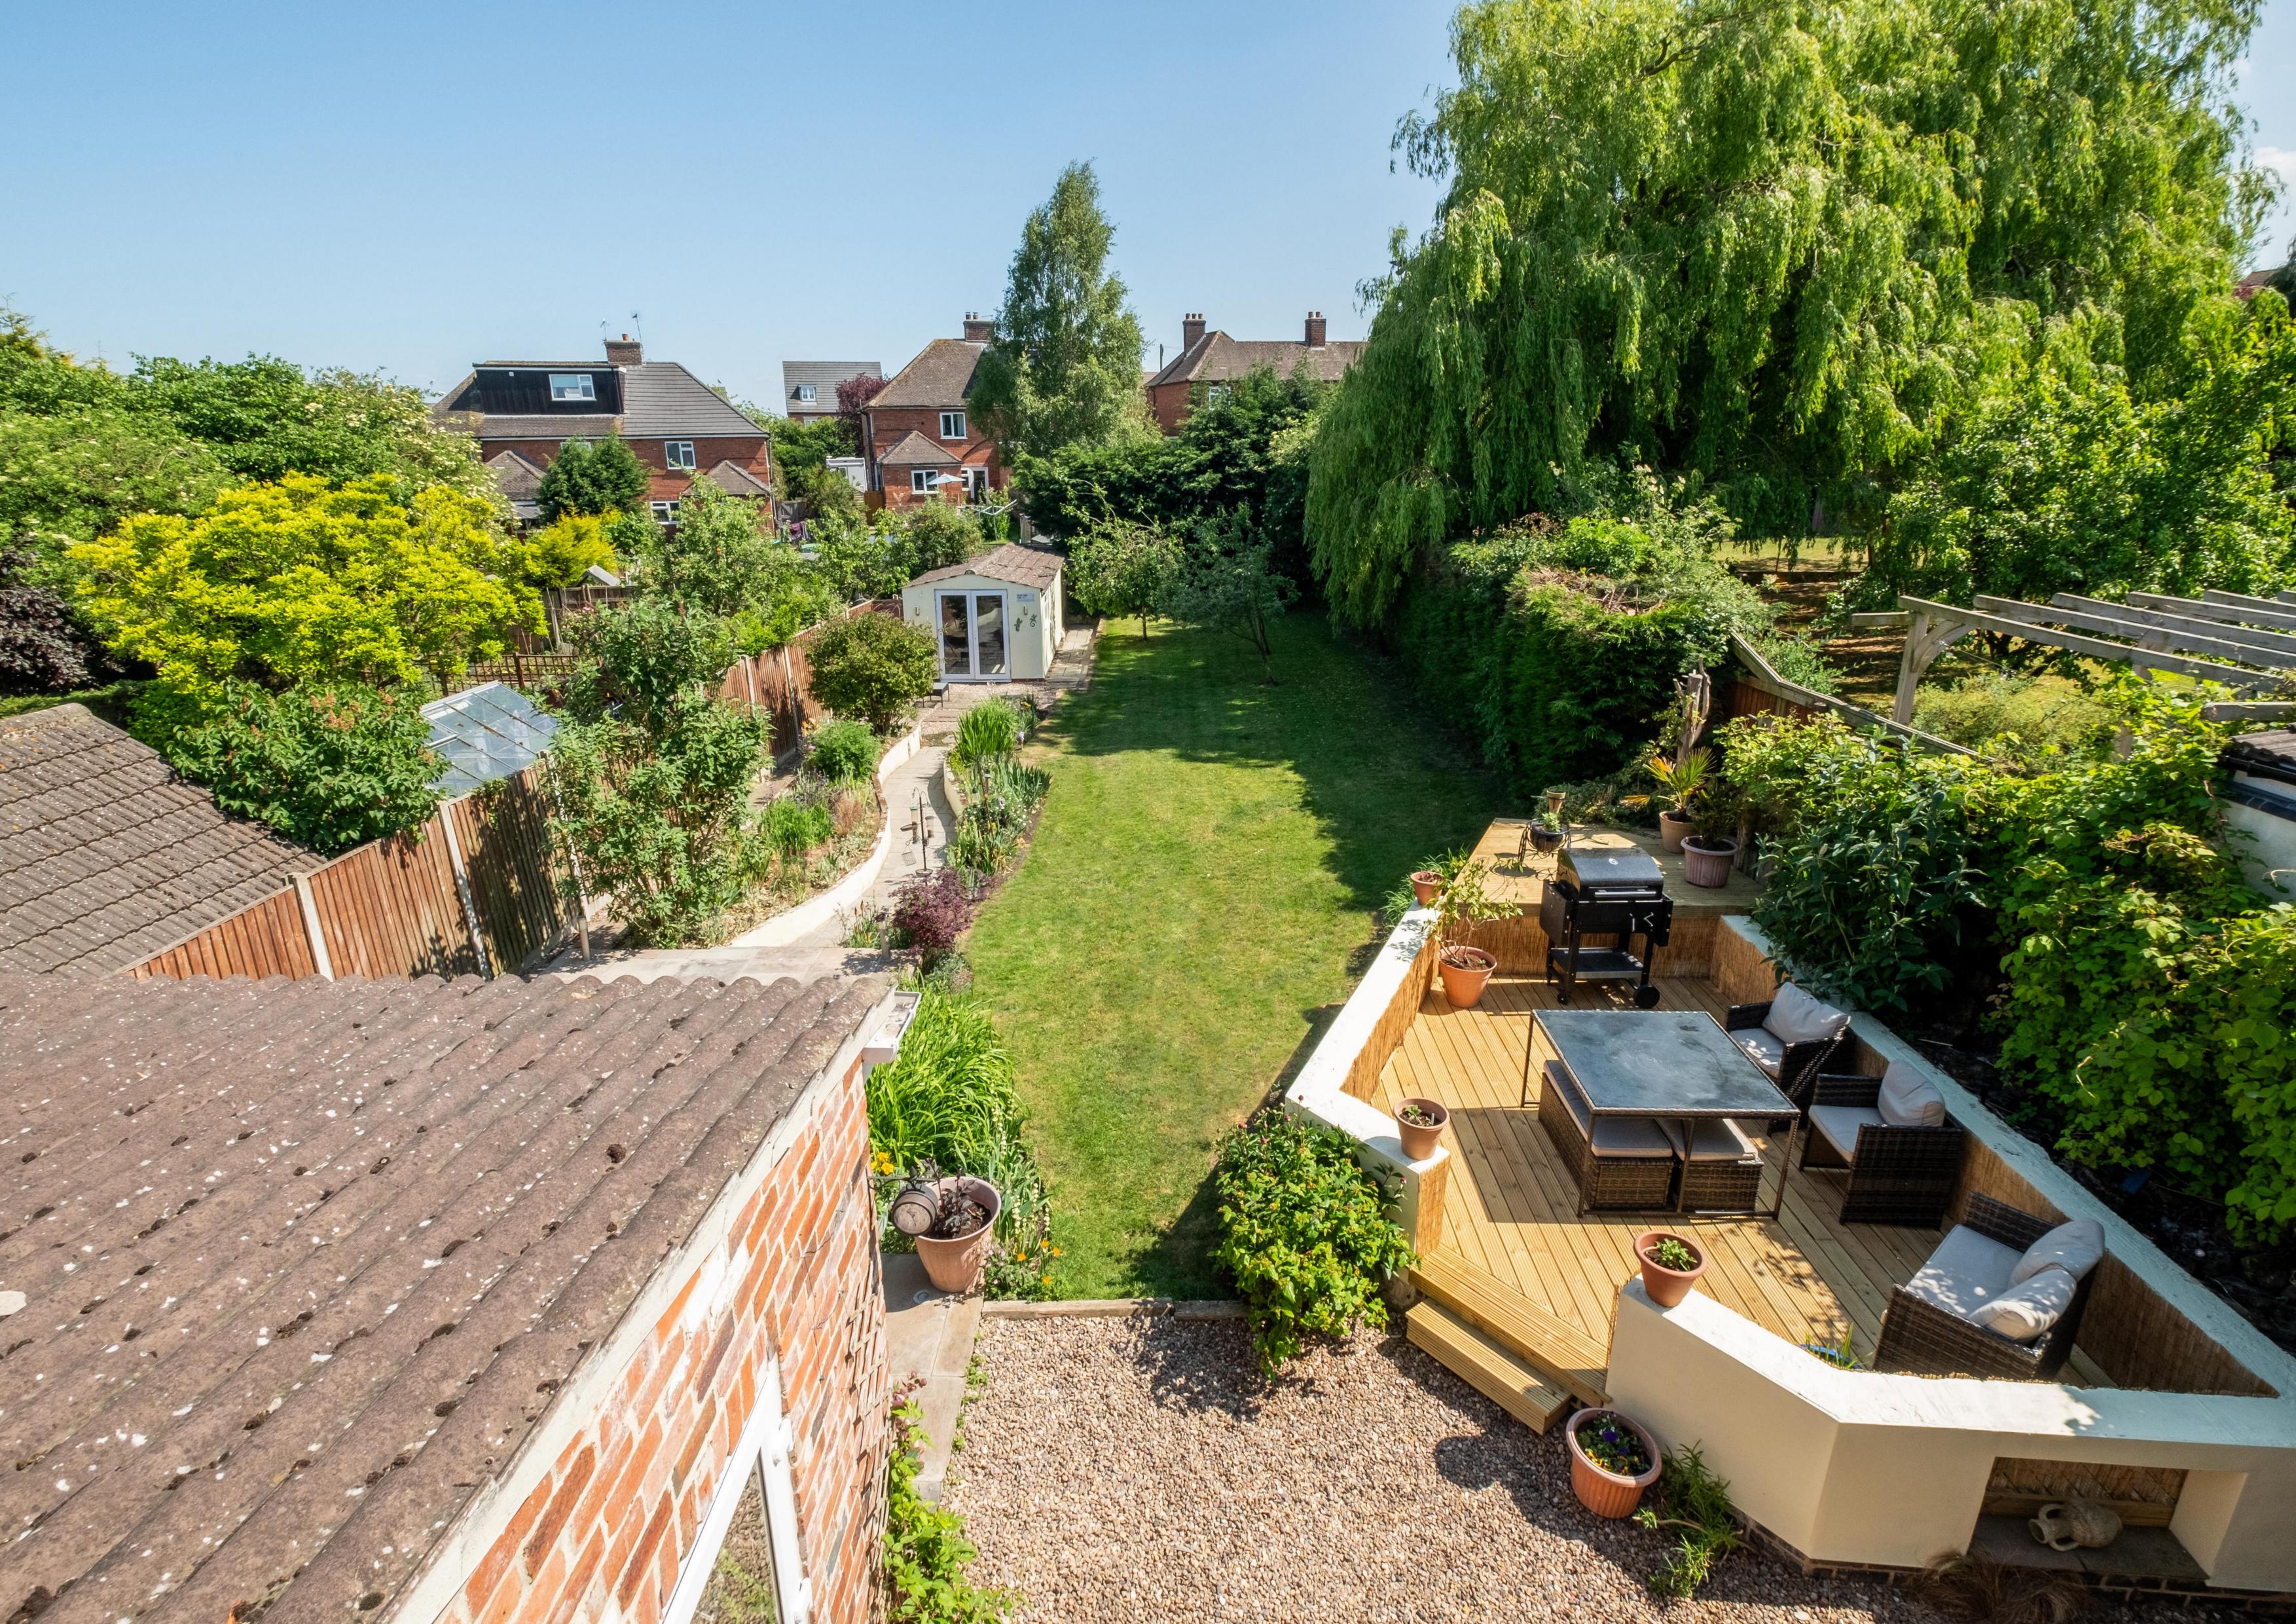

#### The Outside

Outside, the property is set back from the road behind mature gardens and a double-width private parking area. The road is peaceful, and there is a green space to the front. South easterly facing, the gardens are full of sun and private. A large flagstone-laid terrace is positioned to the immediate rear of the main house, offering excellent entertaining space overlooking wonderful mature gardens. There is a path with planted borders leading down to a substantial outbuilding that has several potential uses, as well as generous lawns featuring fruit trees and green borders.