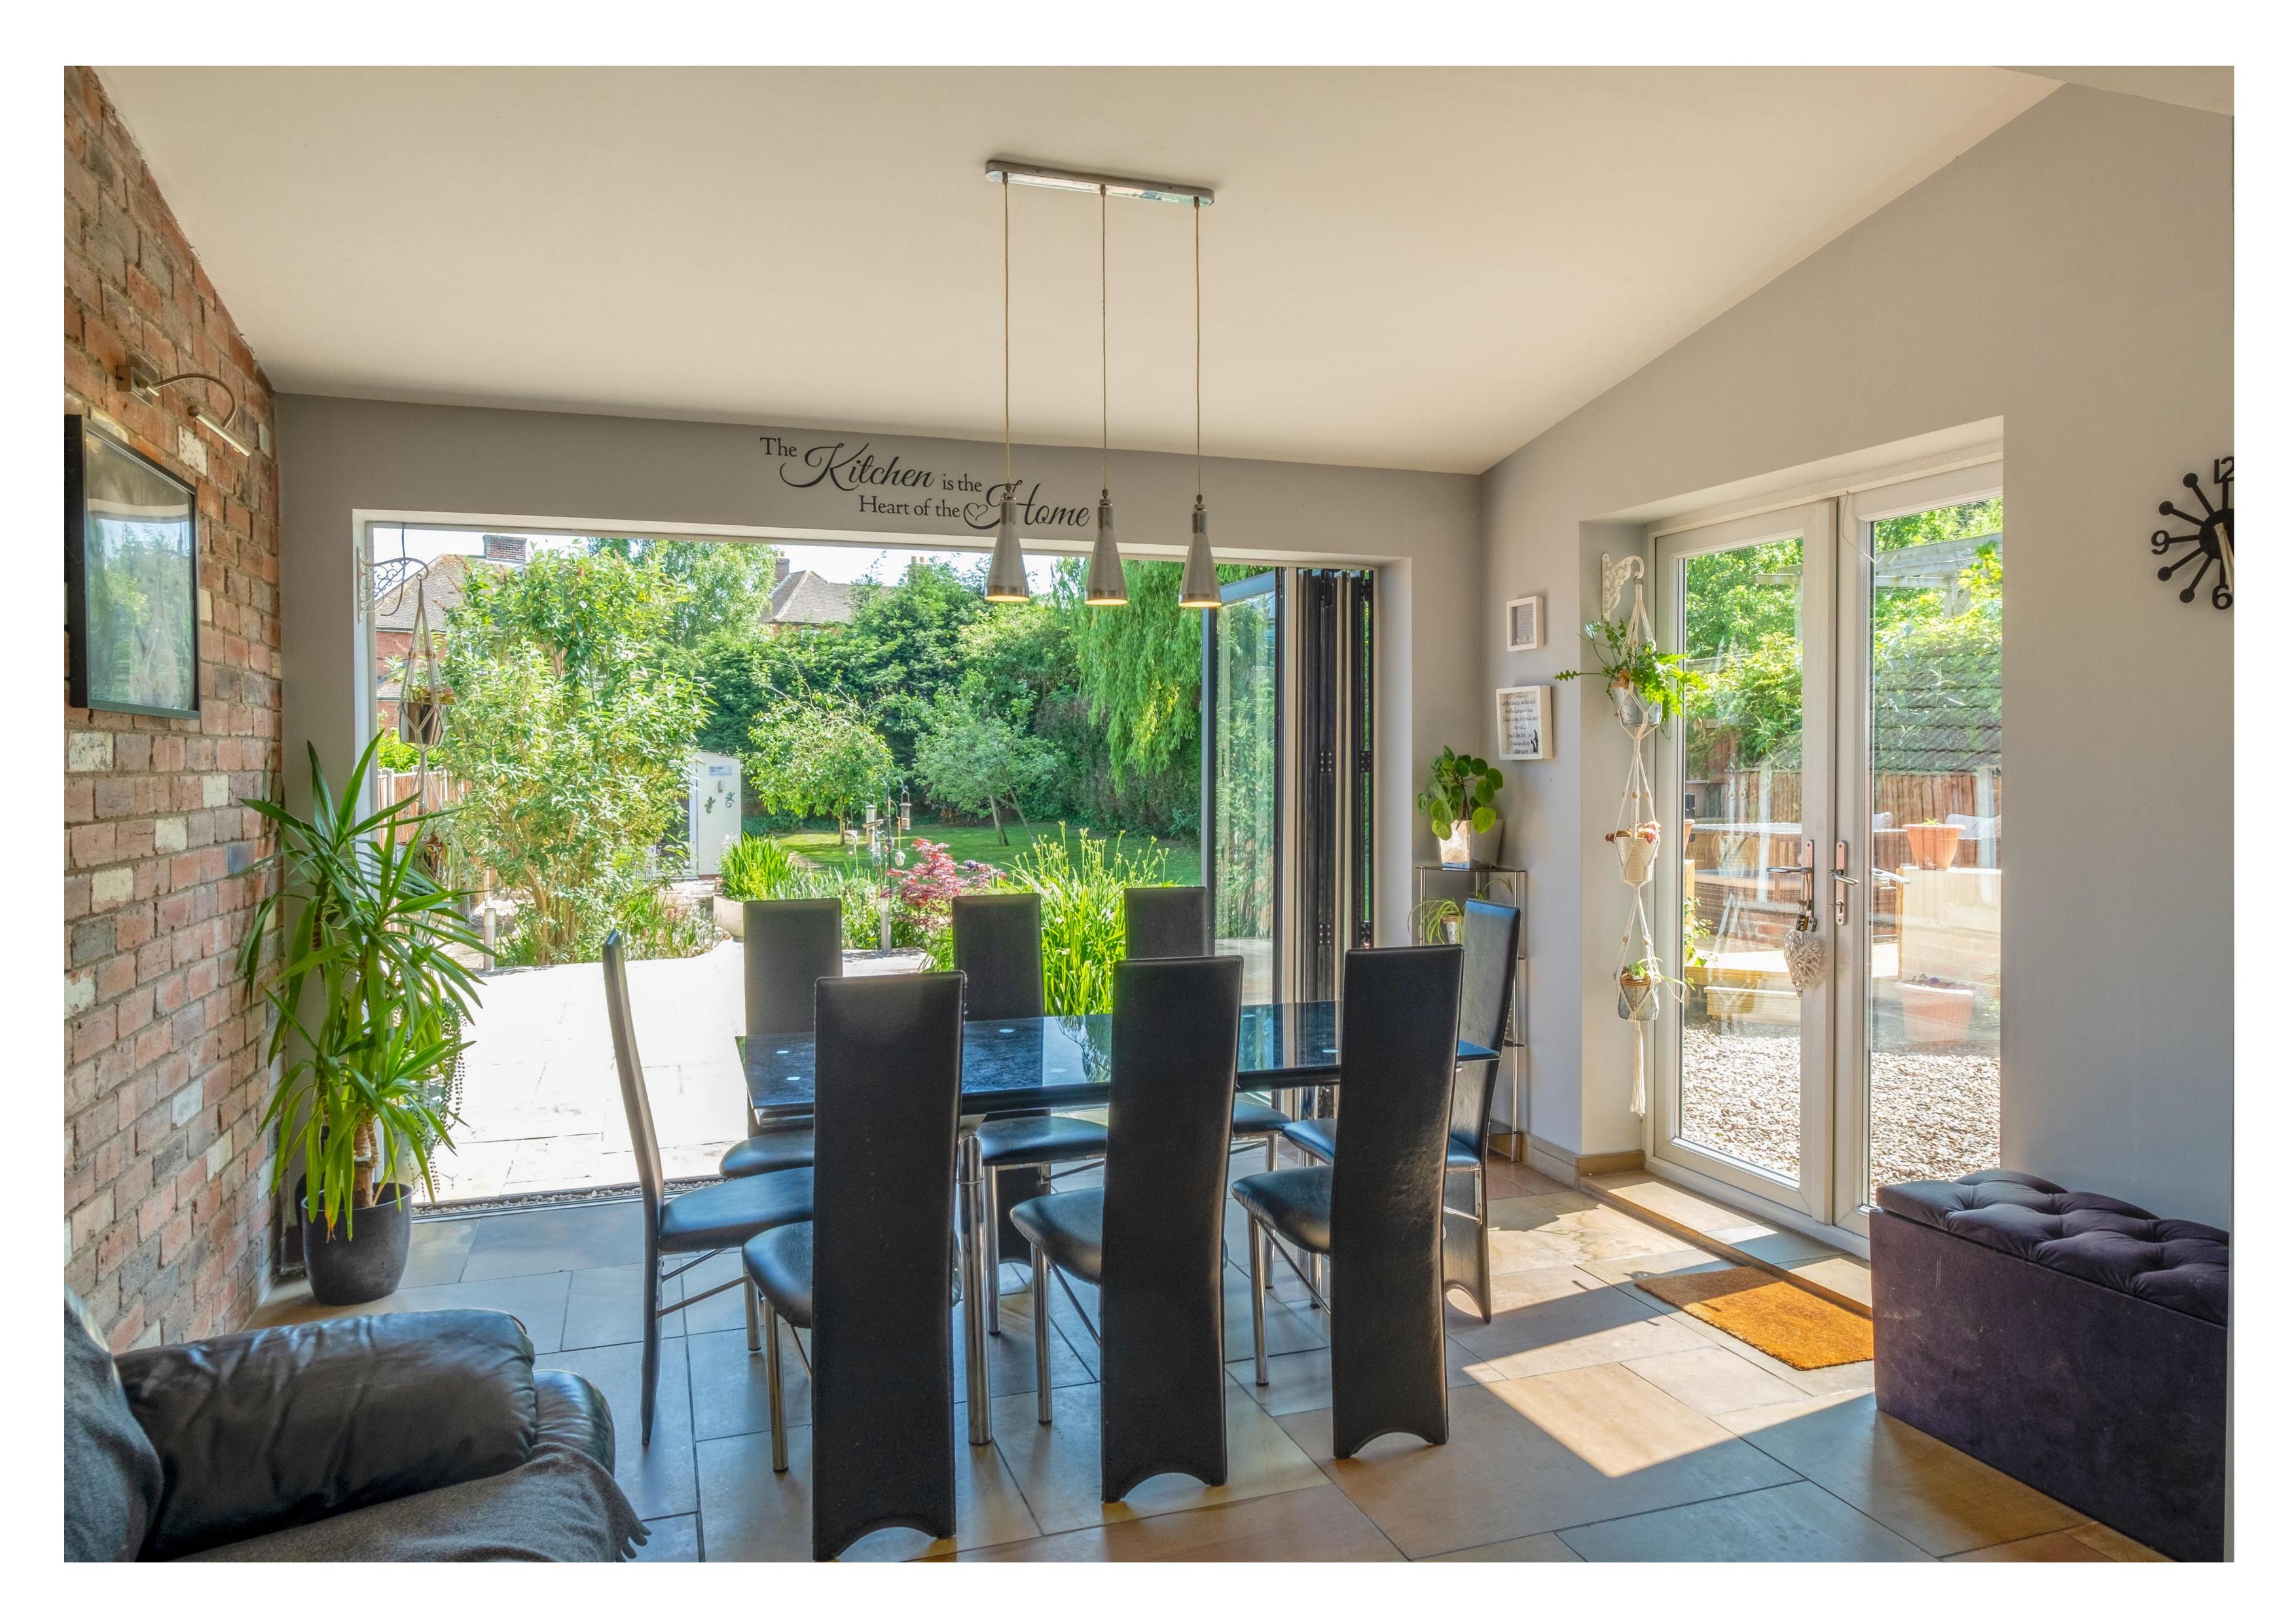

The entrance hall leads in turn to three main reception rooms, namely a sitting room, a dining room/snug, and a superb front-to-back kitchen, living, and dining area with bi-fold doors opening onto expansive rear gardens. Upstairs, a generous, light-filled landing provides access to four good-sized bedrooms and a modern family bathroom. Should the eventual purchaser wish, there is also an option to install en-suite facilities to the main bedroom.