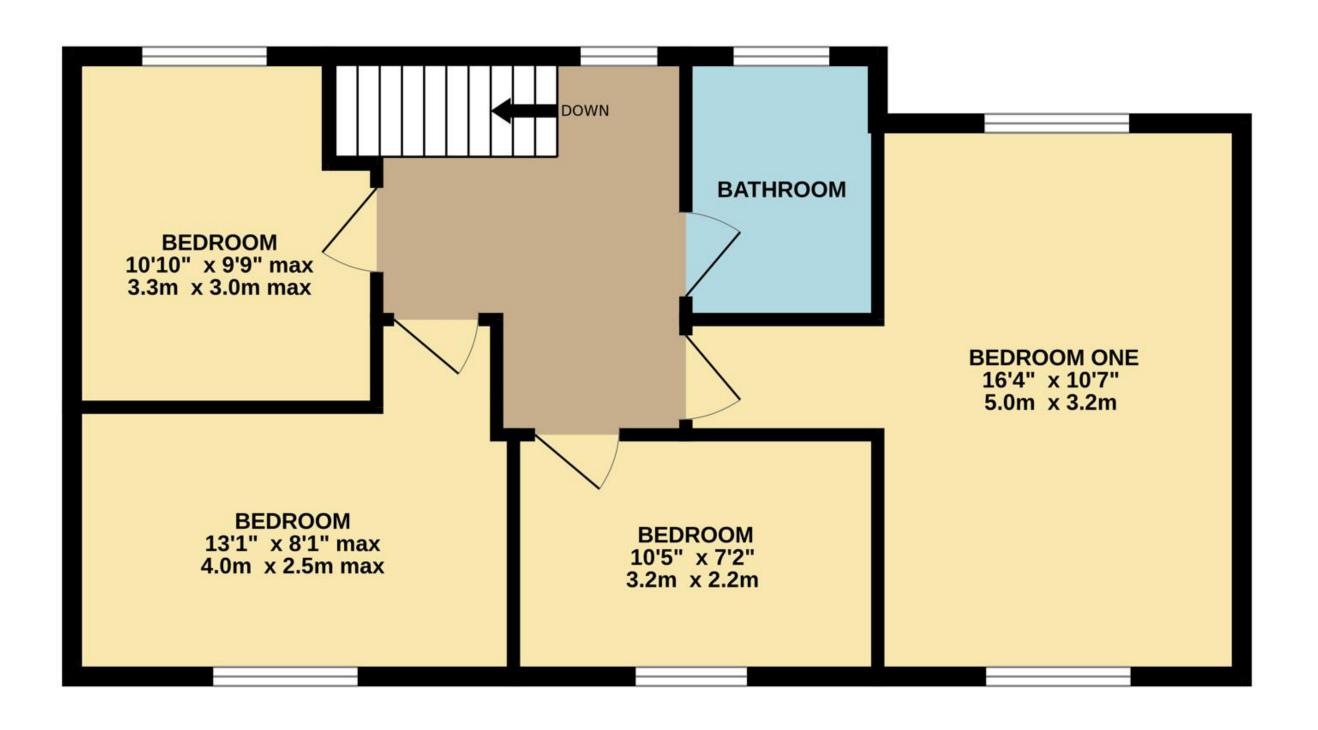

The entrance hall leads in turn to three main reception rooms, namely a sitting room, a dining room/snug, and a superb front-to-back kitchen, living, and dining area with bi-fold doors opening onto expansive rear gardens. Upstairs, a generous, light-filled landing provides access to four good-sized bedrooms and a modern family bathroom. Should the eventual purchaser wish, there is also an option to install en-suite facilities to the main bedroom.

#### TOTAL FLOOR AREA: 1408 sq.ft. (130.8 sq.m.) approx.

Whilst every attempt has been made to ensure the accuracy of the floorplan contained here, measurements of doors, windows, rooms and any other items are approximate and no responsibility is taken for any error, omission or mis-statement. This plan is for illustrative purposes only and should be used as such by any prospective purchaser. The services, systems and appliances shown have not been tested and no guarantee as to their operability or efficiency can be given.