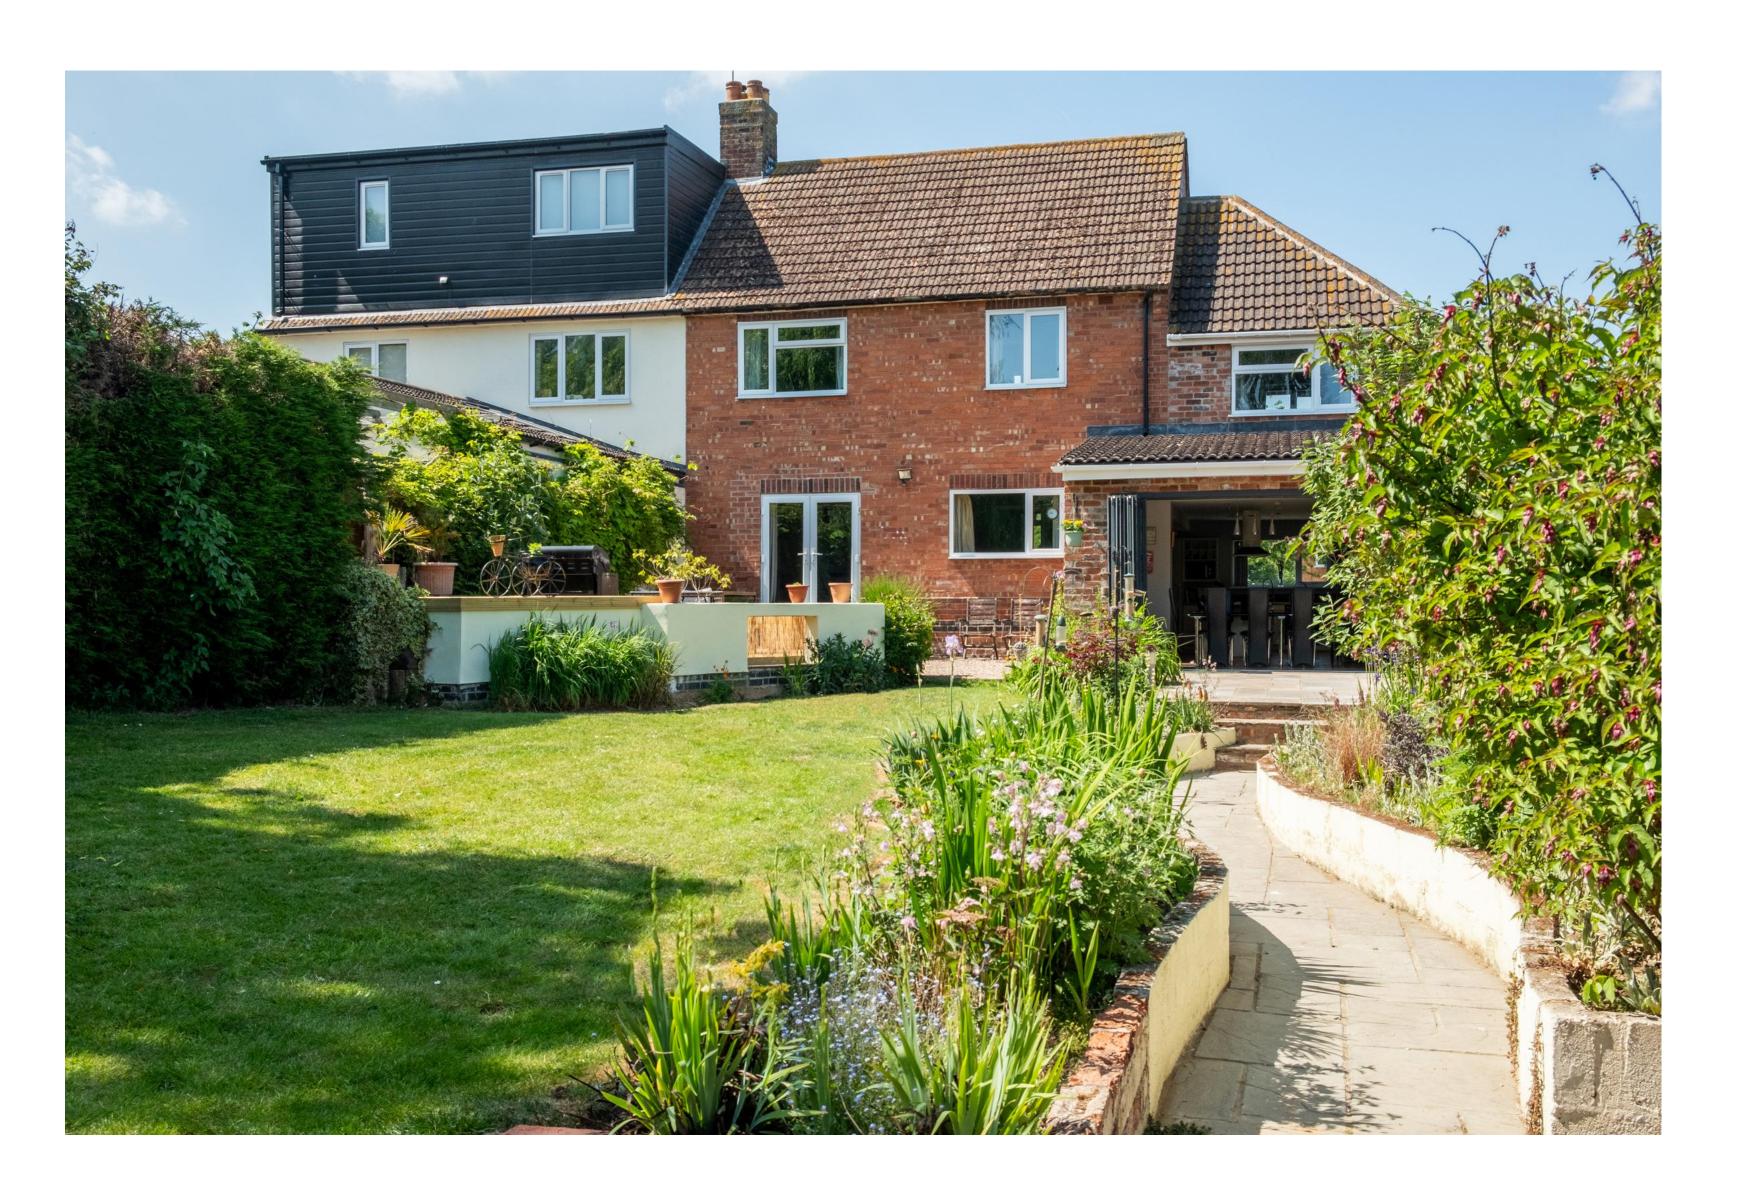

#### The Outside

Outside, the property is set back from the road behind mature gardens and a double-width private parking area. The road is peaceful, and there is a green space to the front. South easterly facing, the gardens are full of sun and private. A large flagstone-laid terrace is positioned to the immediate rear of the main house, offering excellent entertaining space overlooking wonderful mature gardens. There is a path with planted borders leading down to a substantial outbuilding that has several potential uses, as well as generous lawns featuring fruit trees and green borders.