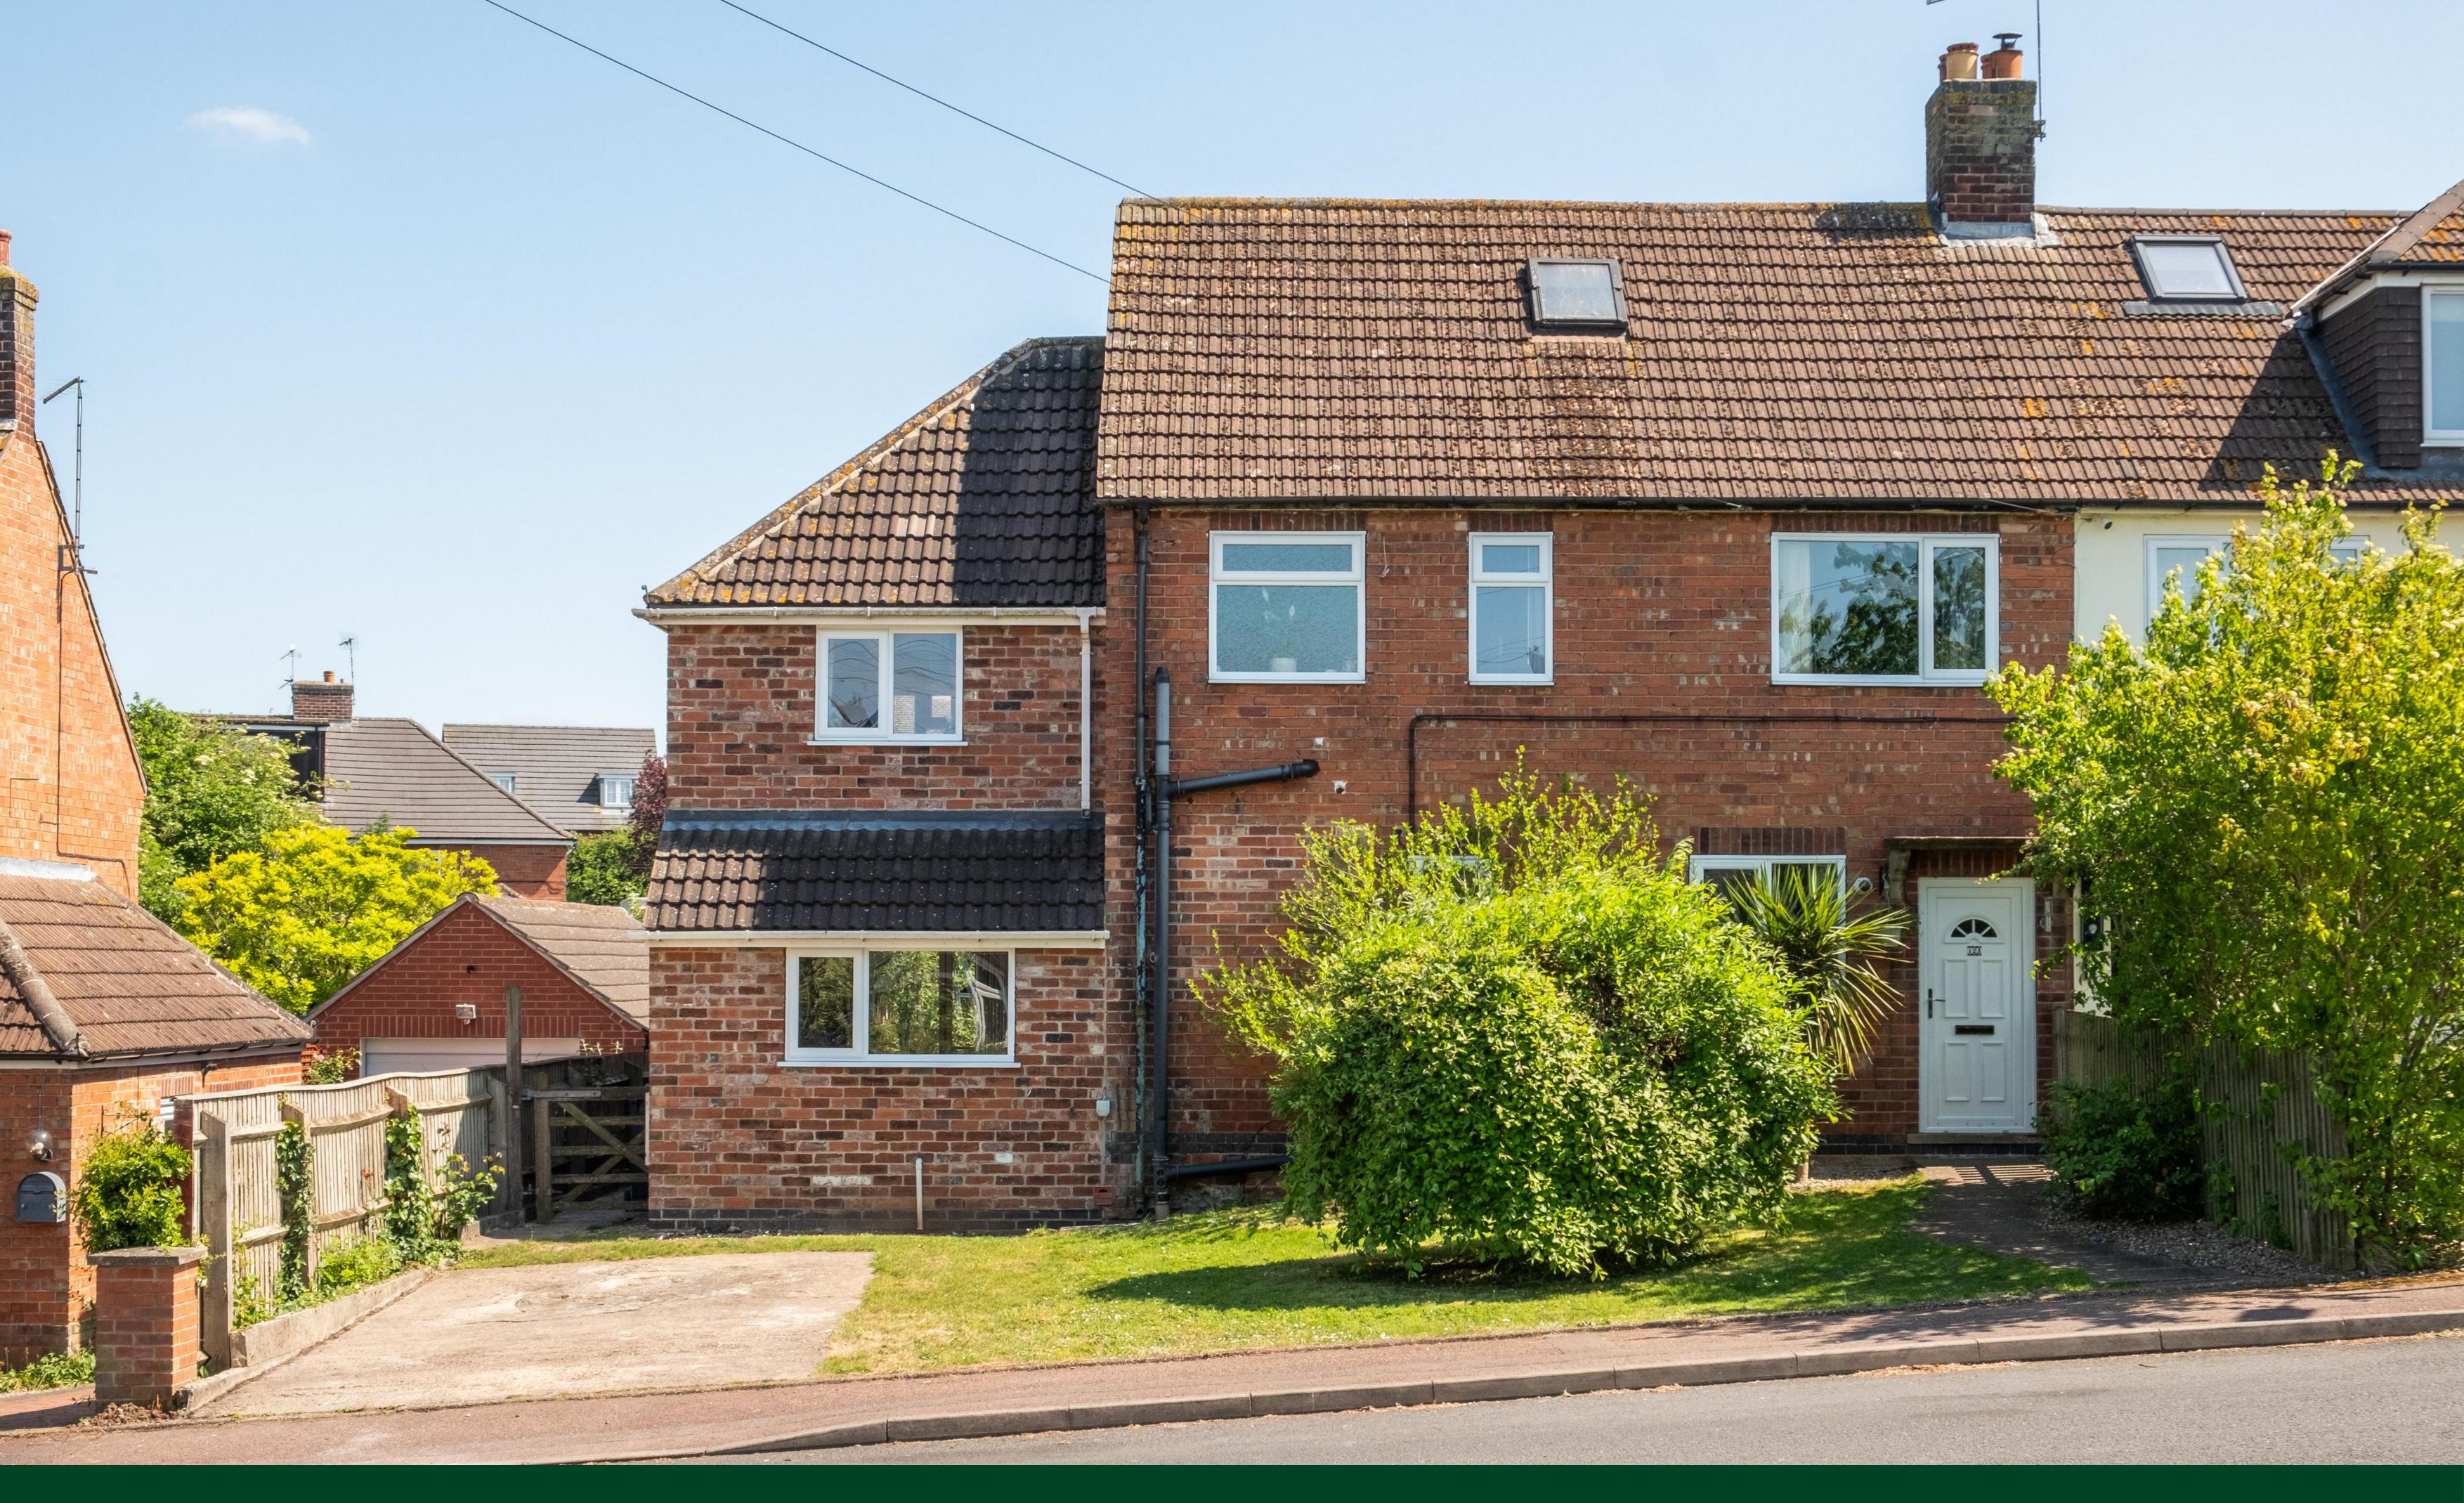

# Bley Avenue

## East Leake

- Thoughtfully extended semi-detached family home
- Exceptional plot extending to one-sixth of an acre
- Beautiful sun-filled gardens with entertaining terraces
- Four good-sized bedrooms and a modern bathroom
- Open-plan 'living' kitchen with bi-fold doors
- Two further reception rooms
- Double-width driveway and an outlook over green space
- Substantial outbuilding with several potential uses

#### General Description

Smiths Property Experts offer to the market this exceptional and heavily extended four-bedroom home occupying an enviable position in Bley Avenue, a no-through road with a green to the front. The property occupies an impressive plot extending to one-sixth of an acre with lovely private gardens and a double-width driveway. Internally, the floor area measures approximately 1,400 square feet of high-quality and well-thought-out living accommodation.

#### The Outside

Outside, the property is set back from the road behind mature gardens and a double-width private parking area. The road is peaceful, and there is a green space to the front. South easterly facing, the gardens are full of sun and private. A large flagstone-laid terrace is positioned to the immediate rear of the main house, offering excellent entertaining space overlooking wonderful mature gardens. There is a path with planted borders leading down to a substantial outbuilding that has several potential uses, as well as generous lawns featuring fruit trees and green borders.