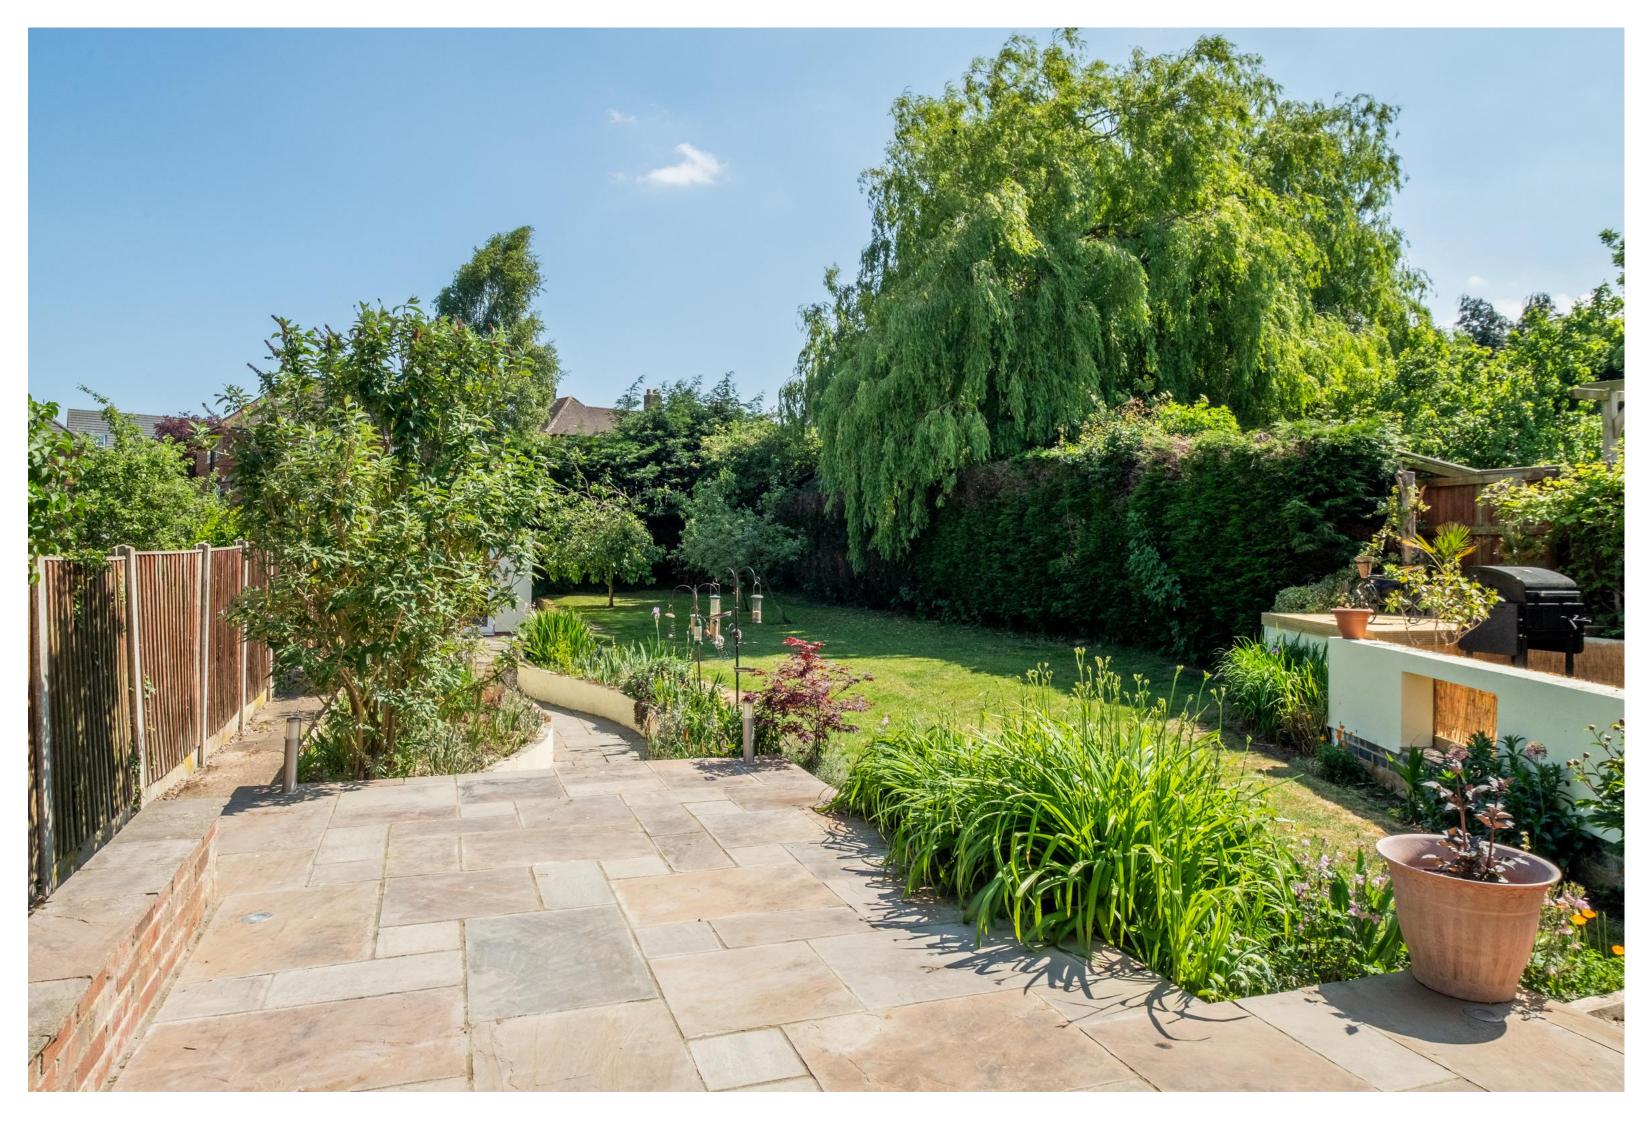

#### The Outside

Outside, the property is set back from the road behind mature gardens and a double-width private parking area. The road is peaceful, and there is a green space to the front. South easterly facing, the gardens are full of sun and private. A large flagstone-laid terrace is positioned to the immediate rear of the main house, offering excellent entertaining space overlooking wonderful mature gardens. There is a path with planted borders leading down to a substantial outbuilding that has several potential uses, as well as generous lawns featuring fruit trees and green borders.