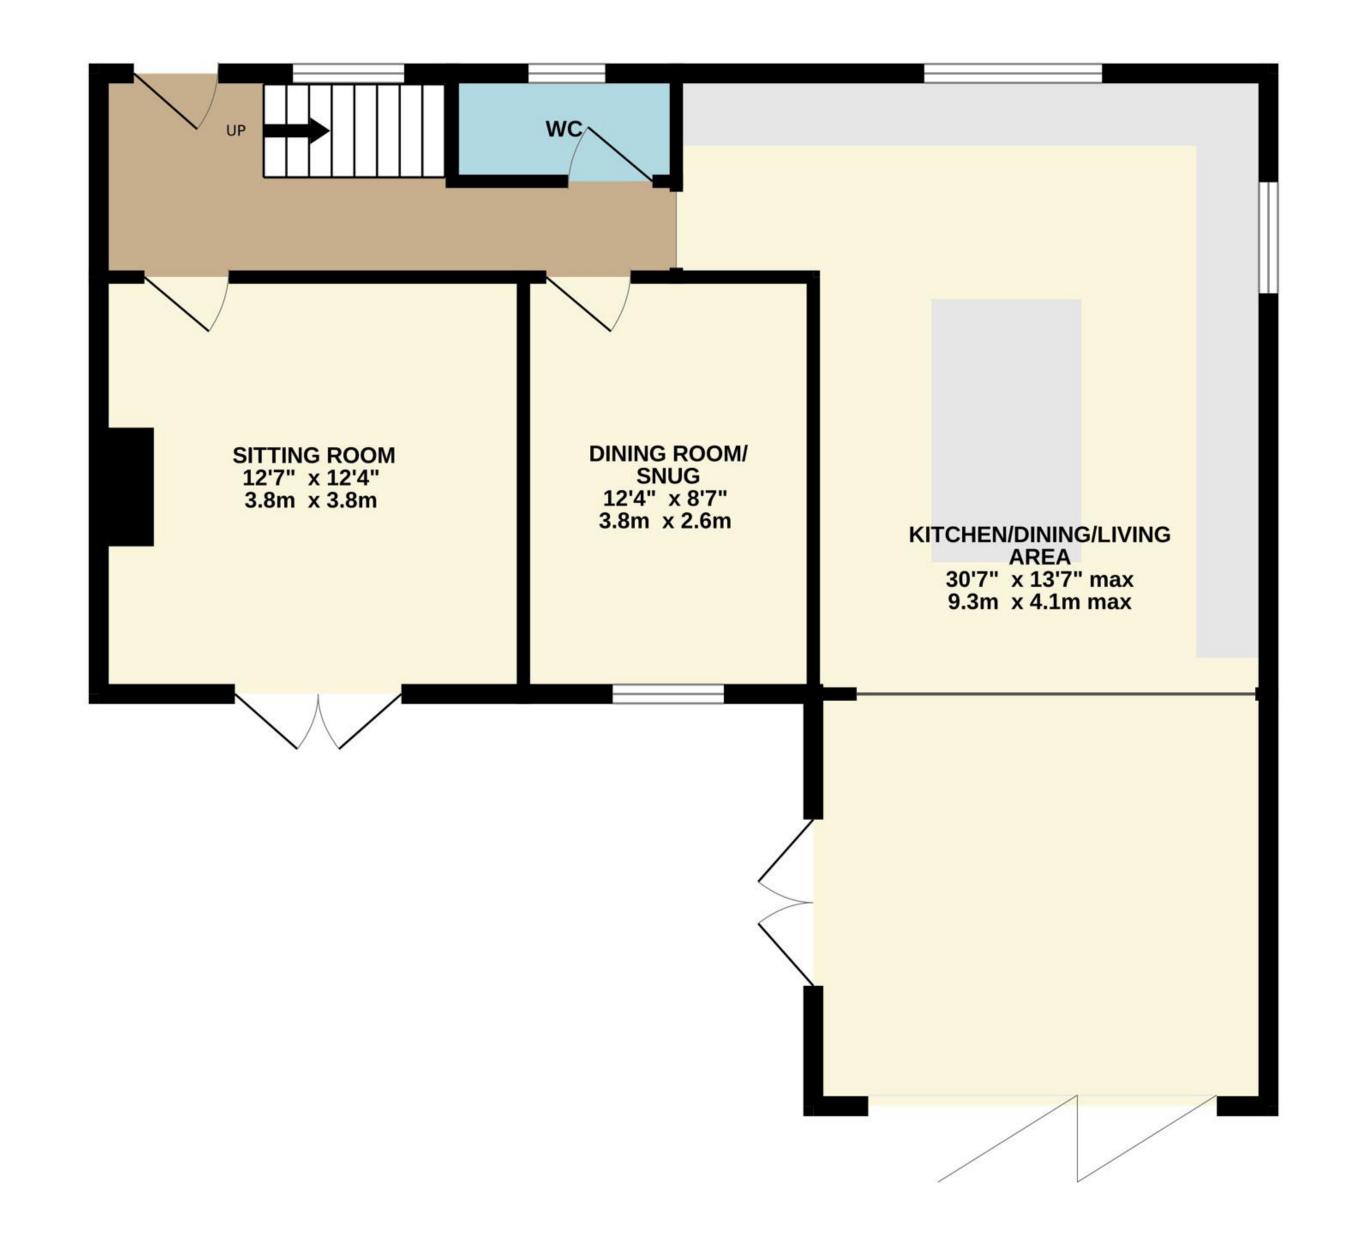

#### TOTAL FLOOR AREA: 1408 sq.ft. (130.8 sq.m.) approx.

Whilst every attempt has been made to ensure the accuracy of the floorplan contained here, measurements of doors, windows, rooms and any other items are approximate and no responsibility is taken for any error, omission or mis-statement. This plan is for illustrative purposes only and should be used as such by any prospective purchaser. The services, systems and appliances shown have not been tested and no guarantee as to their operability or efficiency can be given.

Made with Metropix ©2025