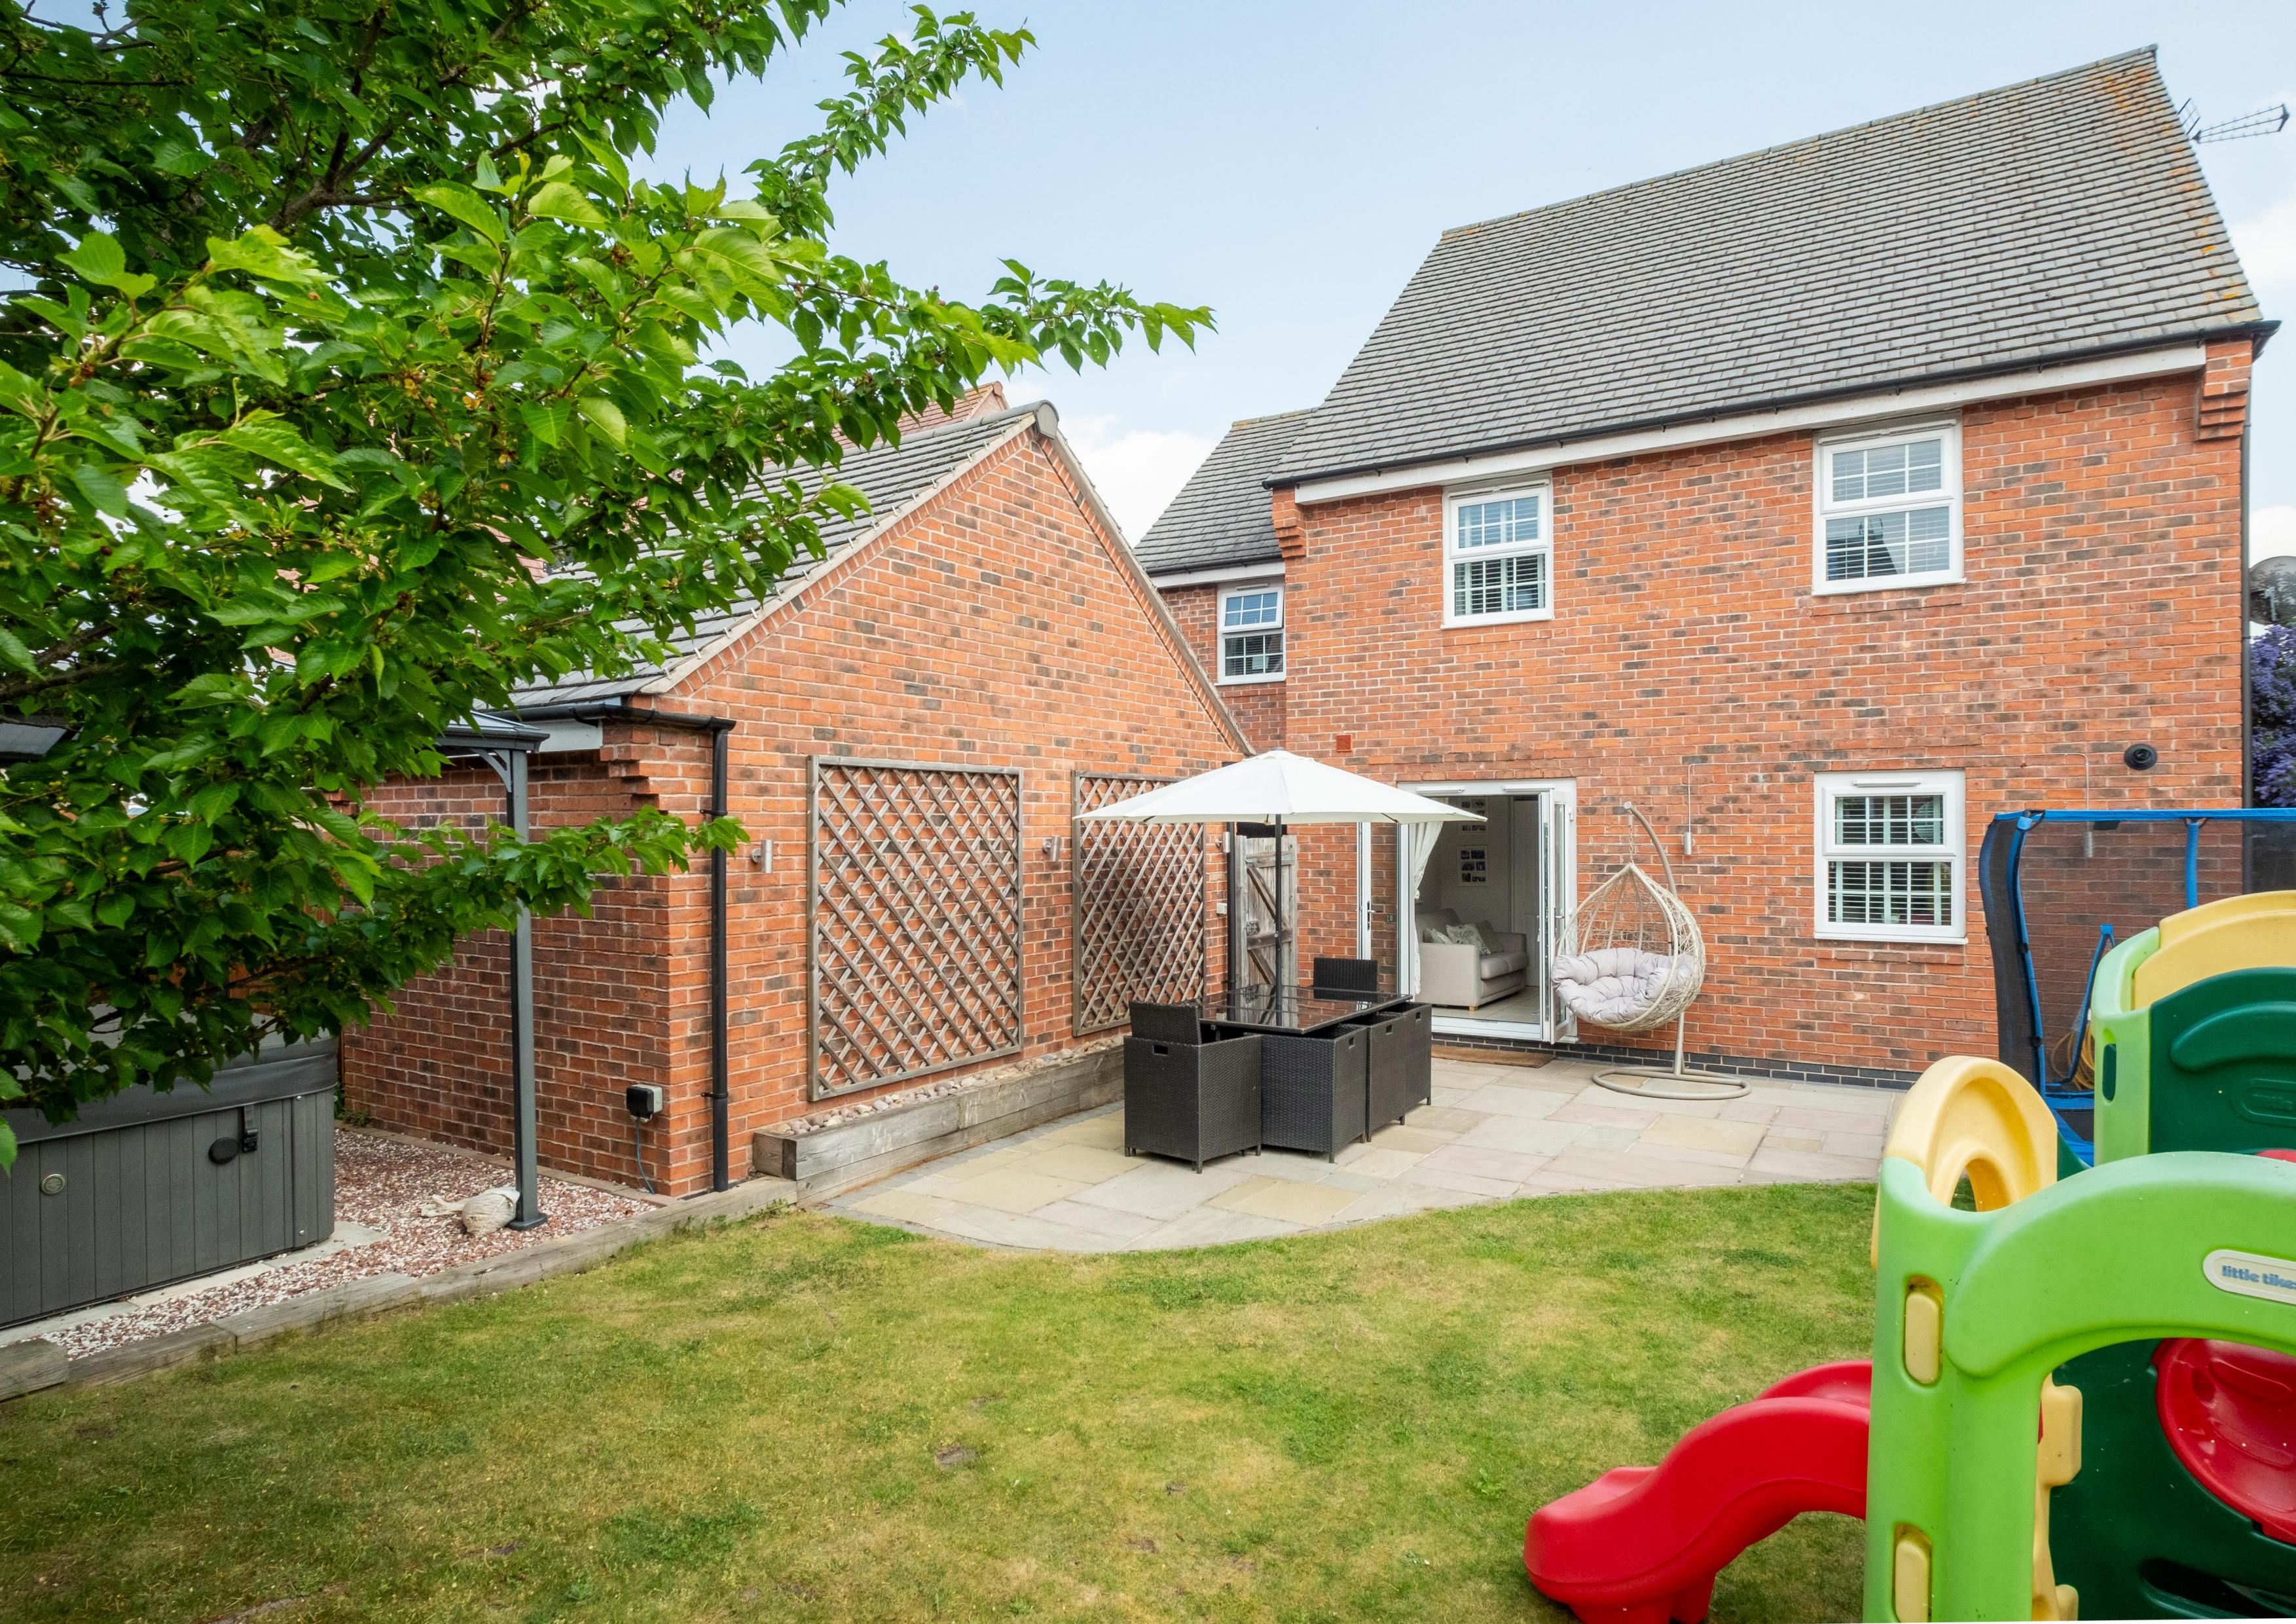

#### The Outside

The property has a smart frontage with a private double-length carport driveway providing off-road parking for two vehicles and access to a detached garage.

There is a gate to the West-facing rear garden, which is mainly laid to lawn and has a lovely patio seating terrace. Behind the garage is an area currently with a hot tub, which is available by separate negotiation. The garden has an outside tap and lighting.