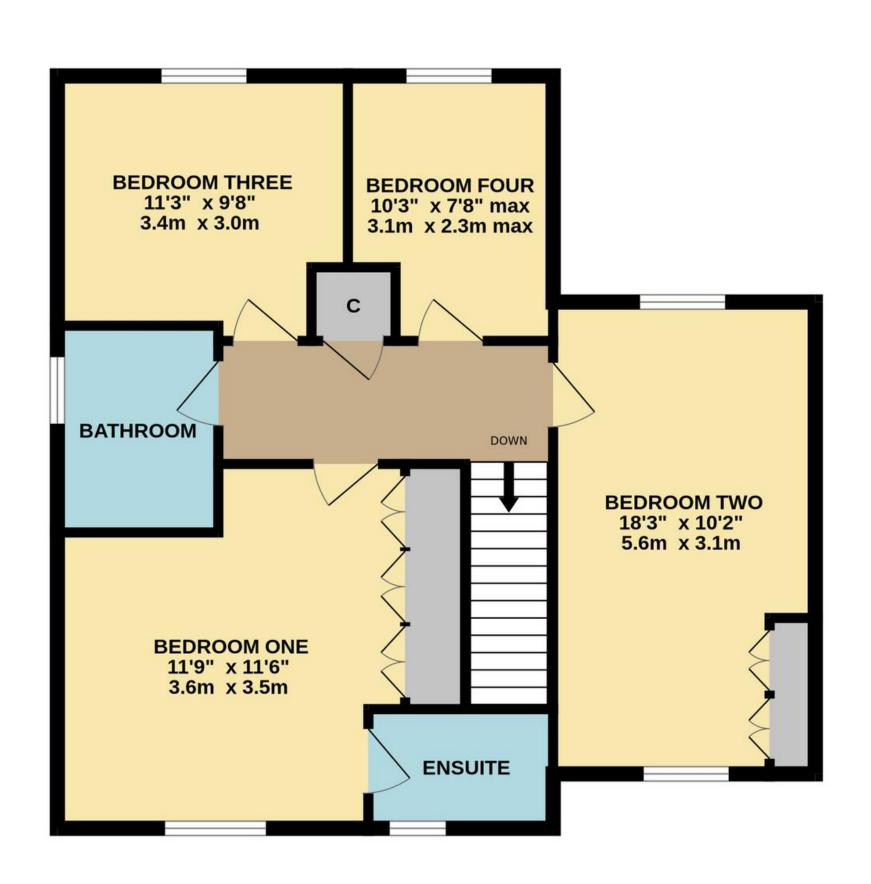

The upstairs lends itself well to family living with four good-sized bedrooms and a family bathroom. The excellent principal bedroom benefits from fitted wardrobes and an en-suite shower room. There is a cupboard accessed via the landing.

TOTAL FLOOR AREA: 1658 sq.ft. (154.0 sq.m.) approx.

Whilst every attempt has been made to ensure the accuracy of the floorplan contained here, measurements of doors, windows, rooms and any other items are approximate and no responsibility is taken for any error, omission or mis-statement. This plan is for illustrative purposes only and should be used as such by any prospective purchaser. The services, systems and appliances shown have not been tested and no guarantee as to their operability or efficiency can be given.