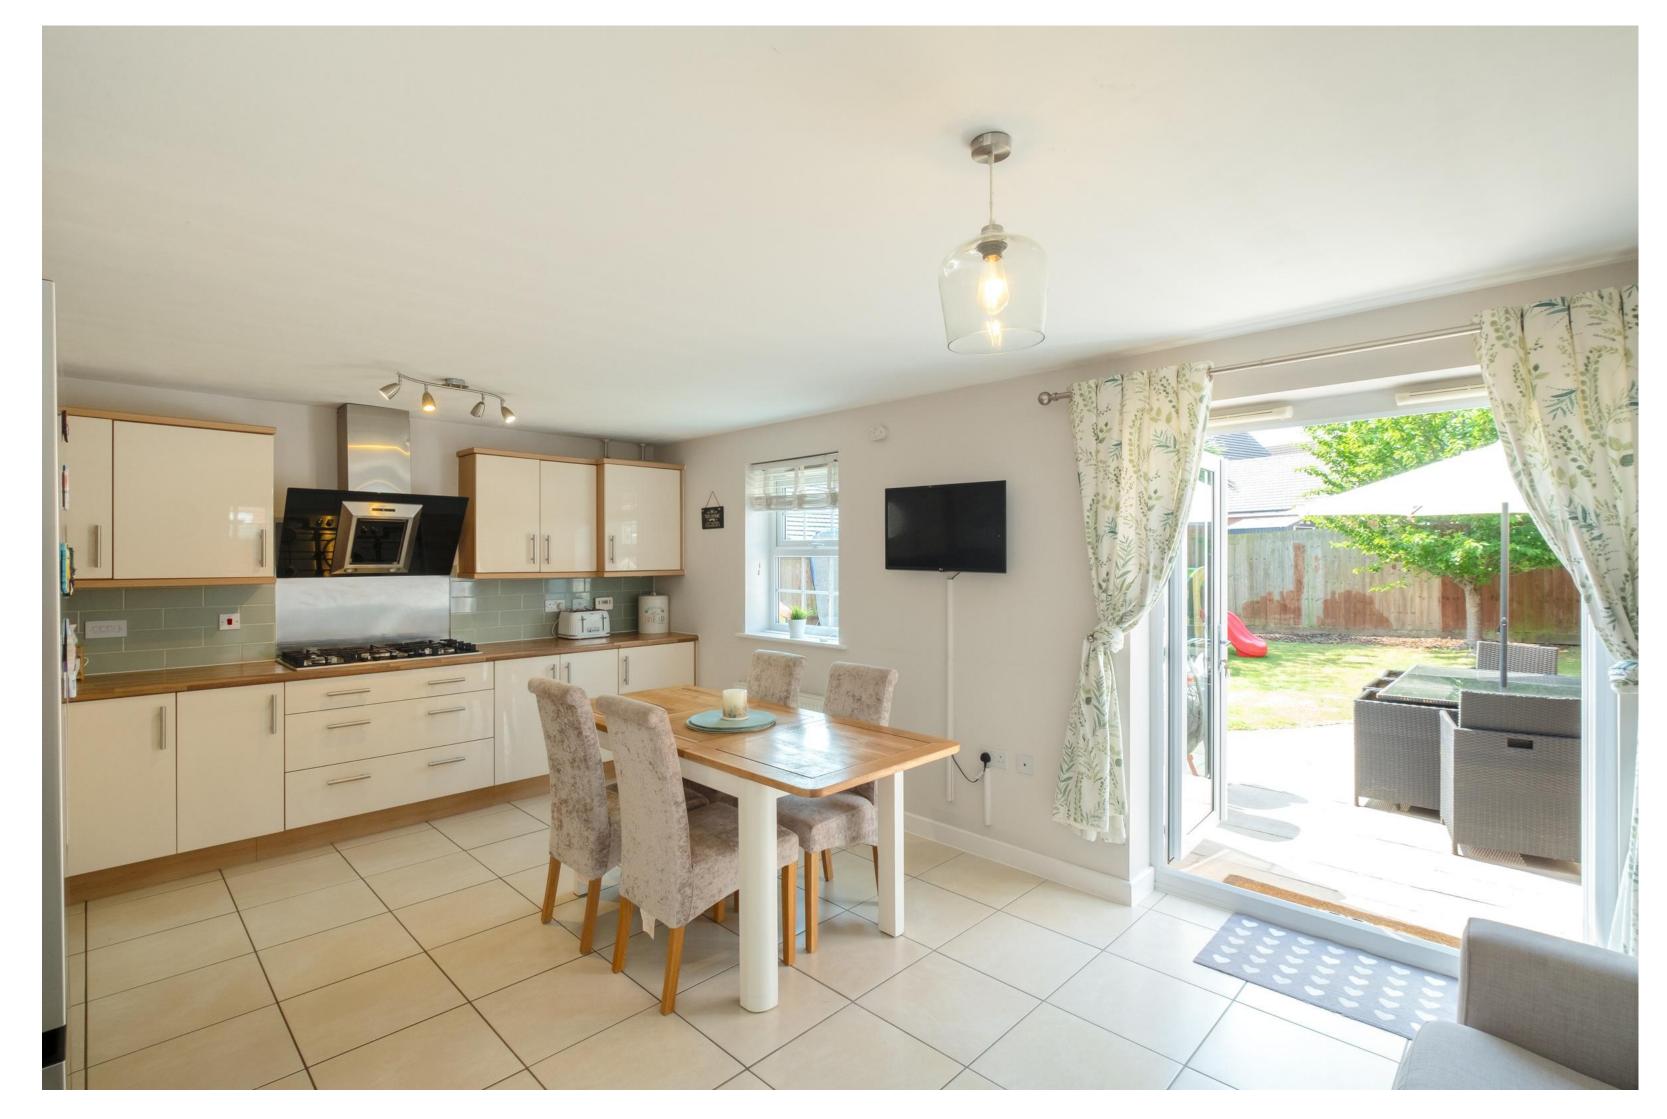

#### The Property

The living space is spacious, modern, and well-presented. The floor area measures a generous 1,312 square feet (excluding the carport and garage).

The entrance hall leads to a bay-fronted sitting room and a spacious kitchen/diner. The kitchen benefits from French doors leading to the rear gardens and integrated appliances, including a double oven and a dishwasher. There is a useful utility cupboard.