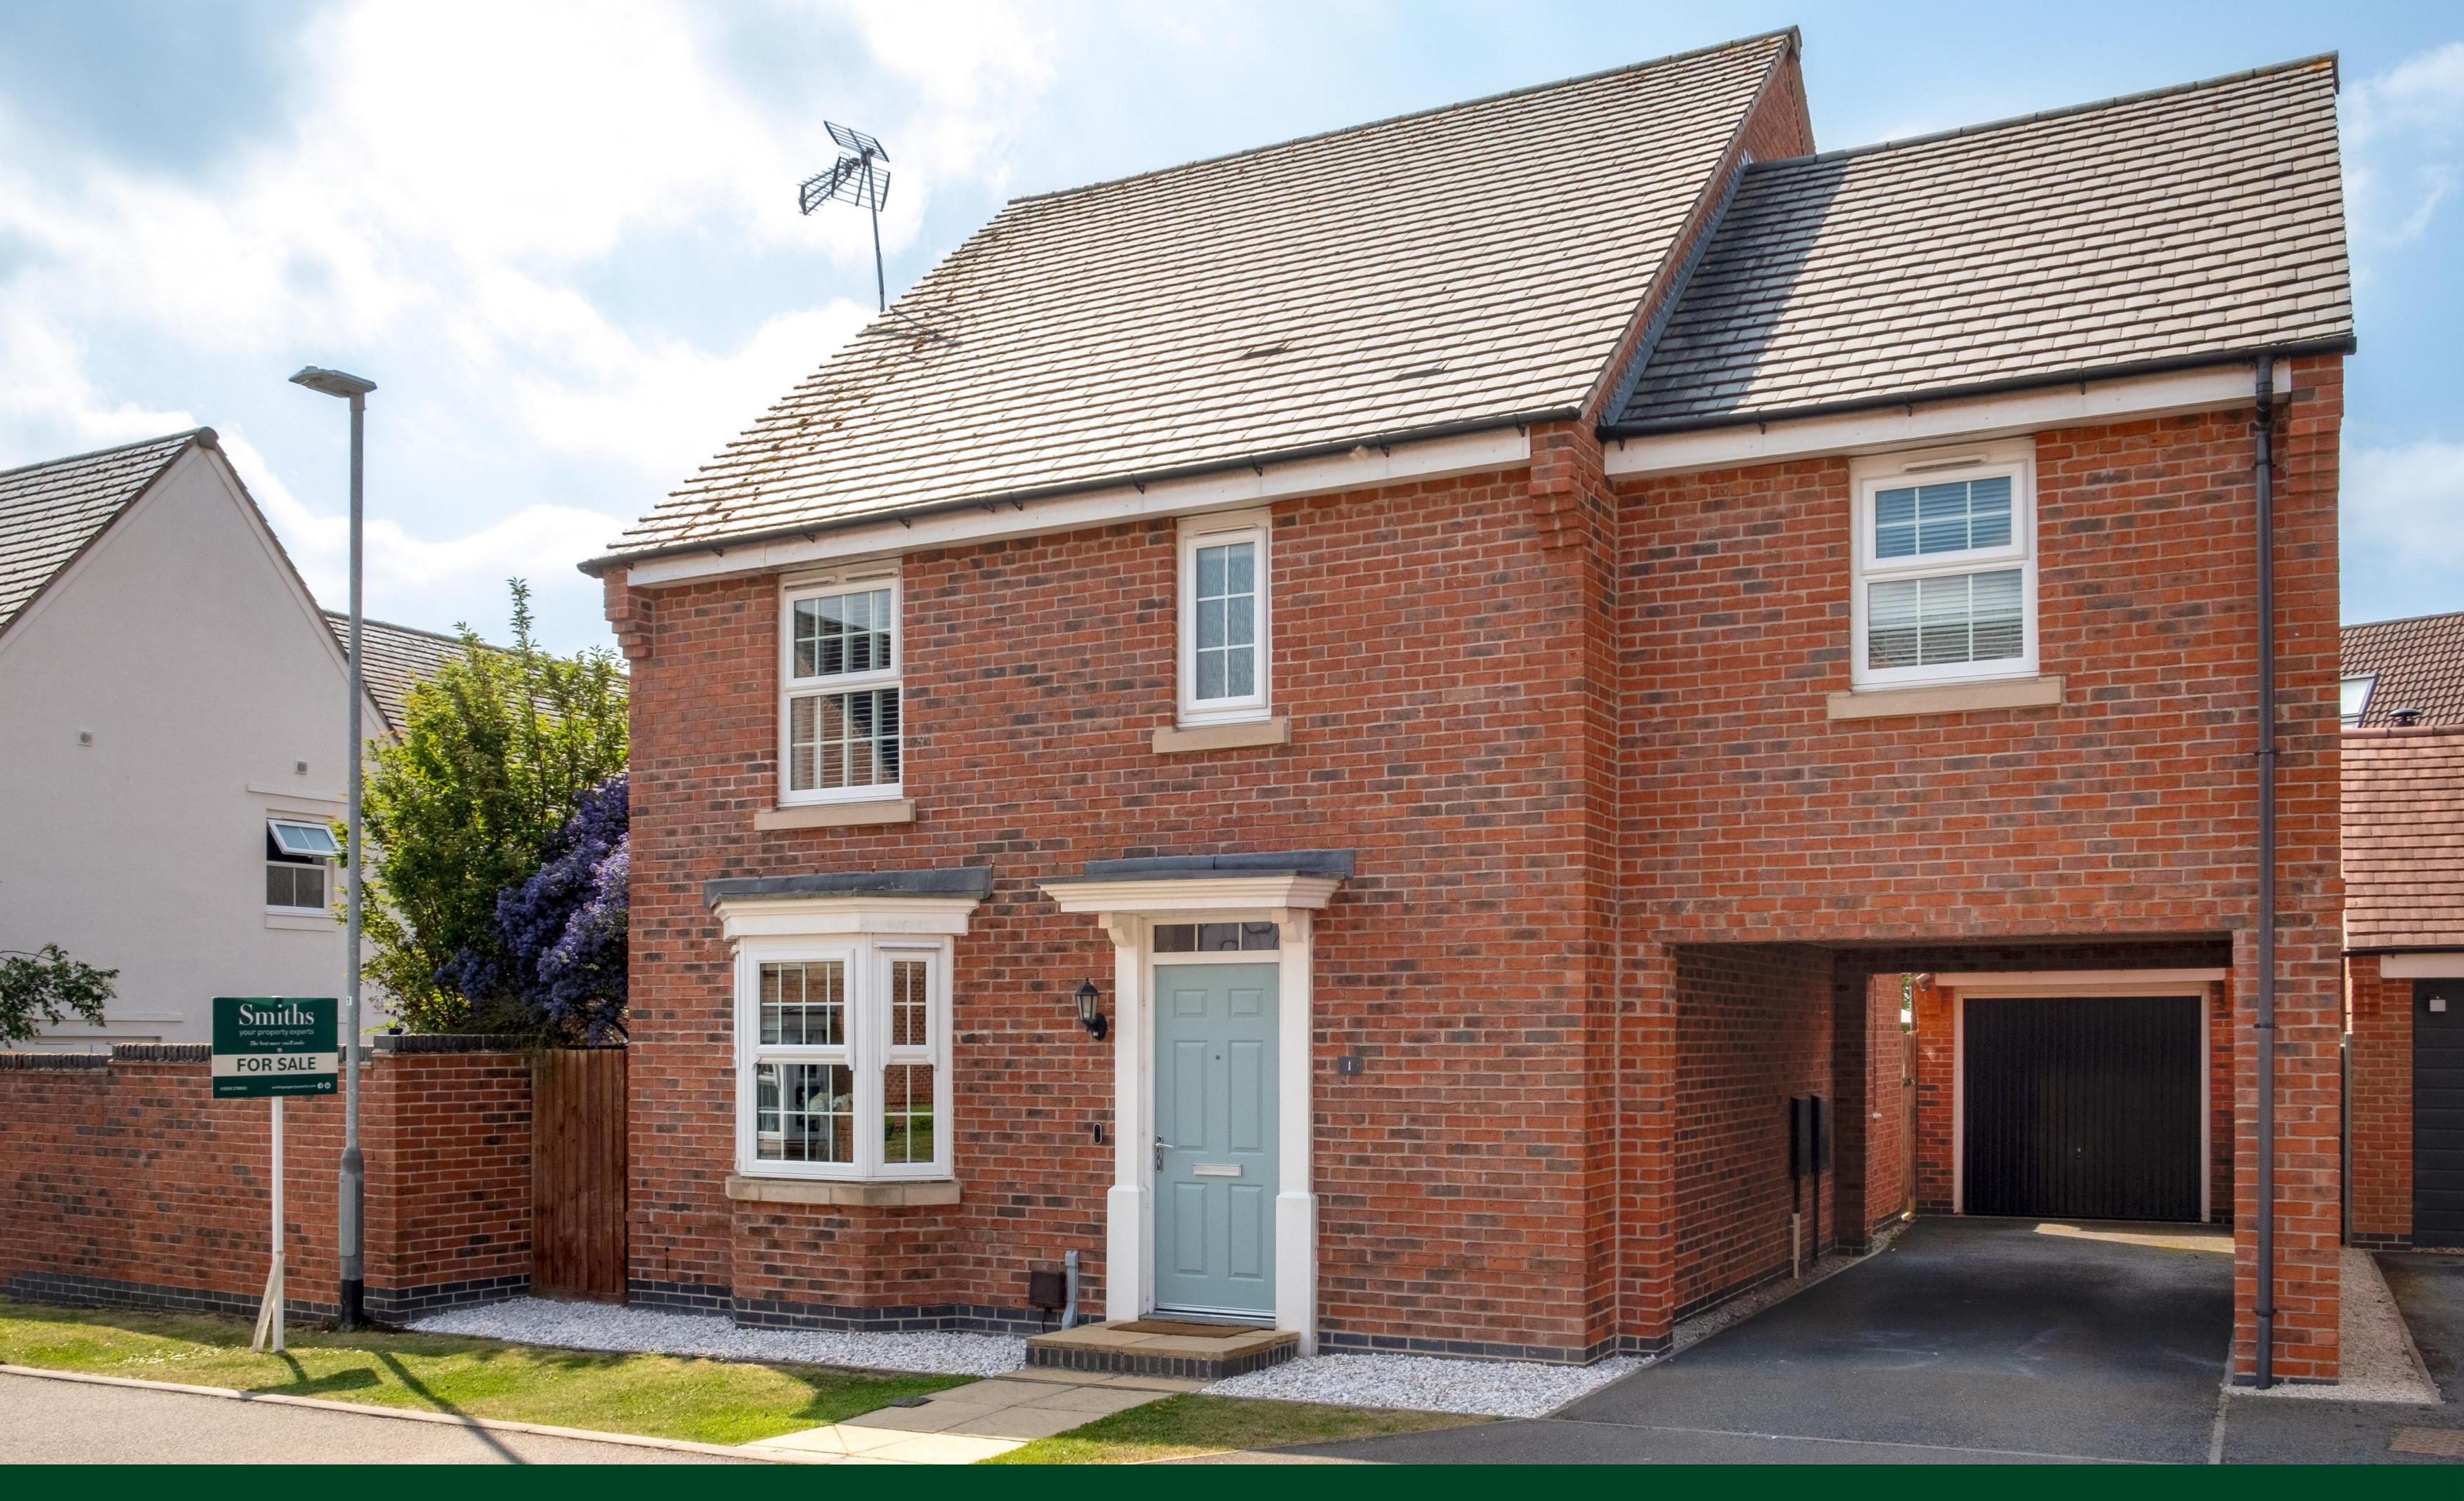

#### General Description

Smiths Property Experts are delighted to introduce to the market this beautifully presented four-bedroom detached family home with a private double-length carport driveway, a detached garage, and West-facing rear gardens. The property was built by David Wilson Homes in 2012 and has been lovingly maintained.

The property is located in the sought-after village of East Leake and within walking distance of primary and secondary schooling. The village has many amenities, including public houses, independent shops, and eateries.

#### The Outside

The property has a smart frontage with a private double-length carport driveway providing off-road parking for two vehicles and access to a detached garage.

There is a gate to the West-facing rear garden, which is mainly laid to lawn and has a lovely patio seating terrace. Behind the garage is an area currently with a hot tub, which is available by separate negotiation. The garden has an outside tap and lighting.