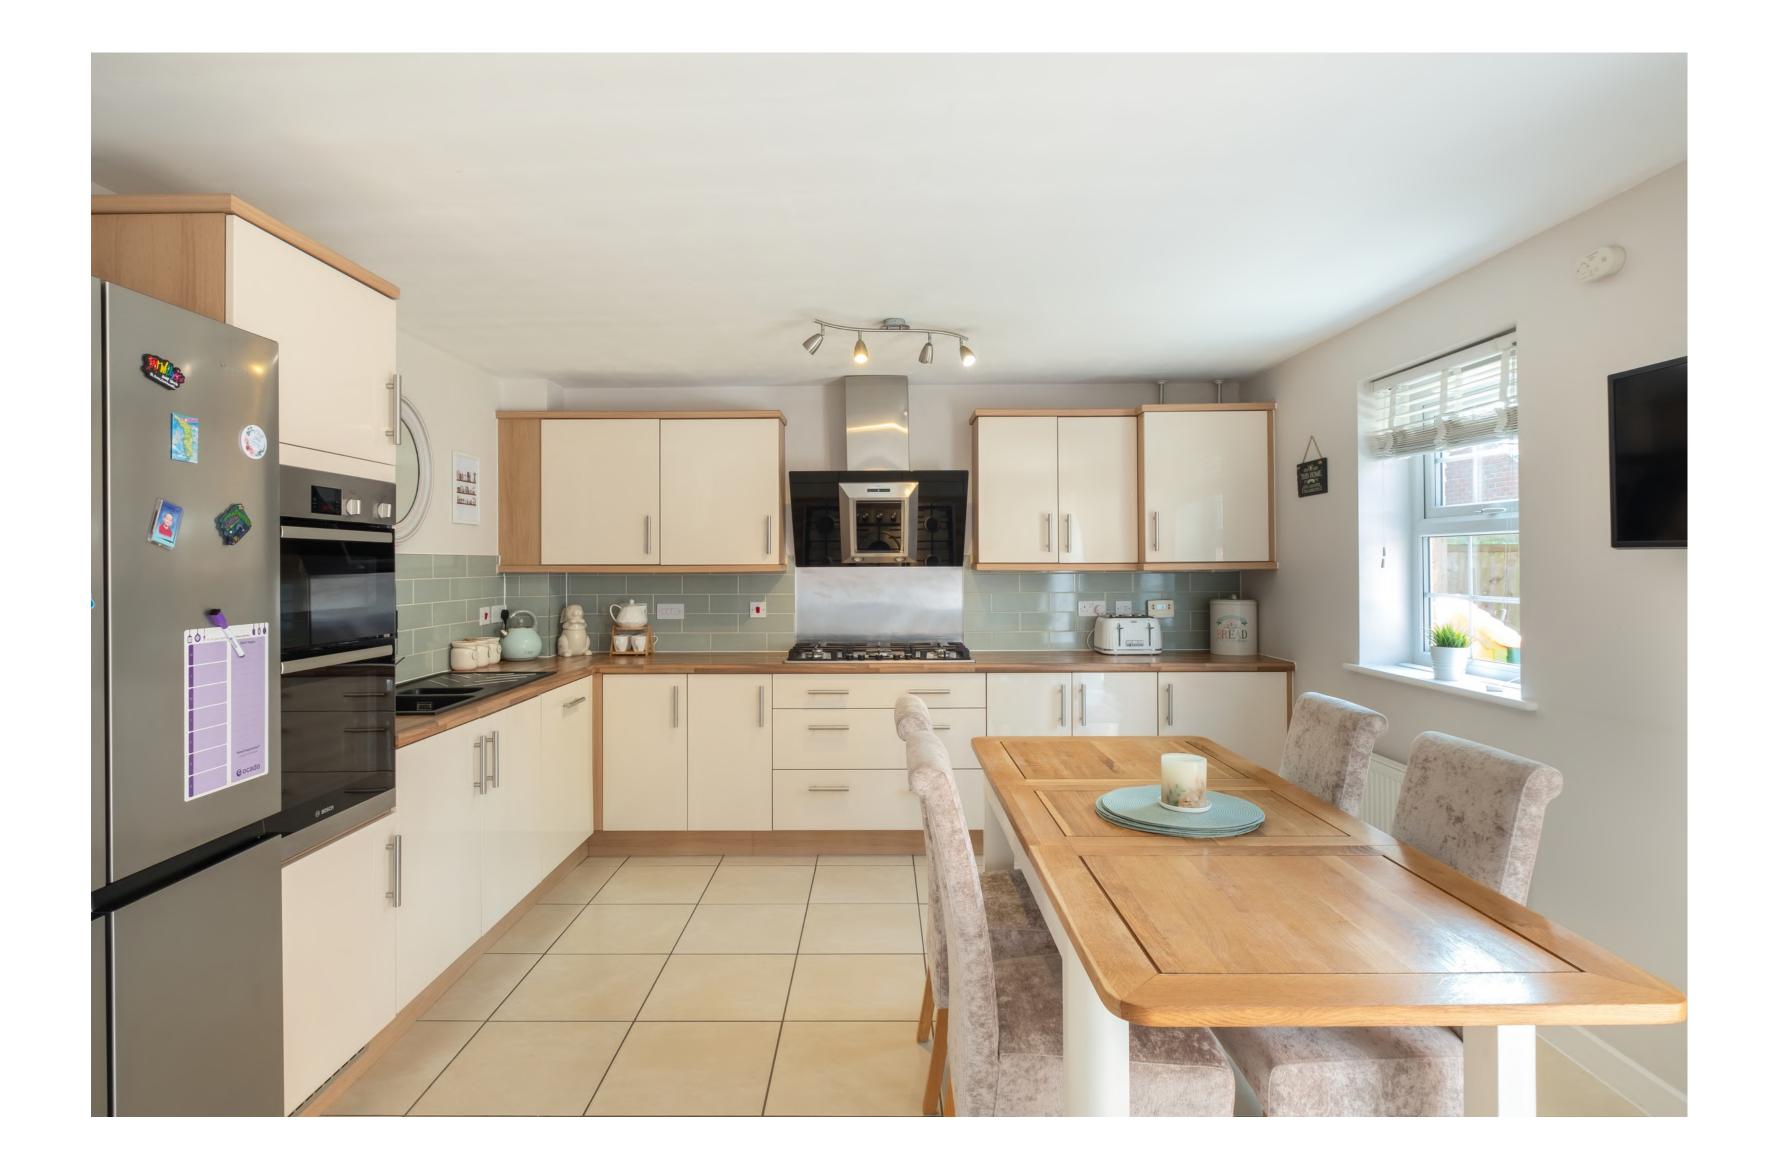

#### The Property

The living space is spacious, modern, and well-presented. The floor area measures a generous 1,312 square feet (excluding the carport and garage).

The entrance hall leads to a bay-fronted sitting room and a spacious kitchen/diner. The kitchen benefits from French doors leading to the rear gardens and integrated appliances, including a double oven and a dishwasher. There is a useful utility cupboard.