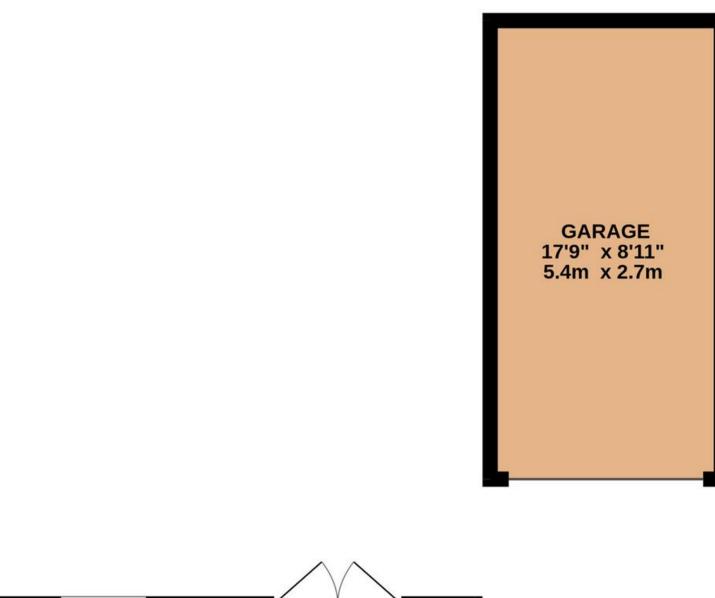

#### The Outside

The property has a smart frontage with a private double-length carport driveway providing off-road parking for two vehicles and access to a detached garage.

There is a gate to the West-facing rear garden, which is mainly laid to lawn and has a lovely patio seating terrace. Behind the garage is an area currently with a hot tub, which is available by separate negotiation. The garden has an outside tap and lighting.

TOTAL FLOOR AREA: 1658 sq.ft. (154.0 sq.m.) approx.

Whilst every attempt has been made to ensure the accuracy of the floorplan contained here, measurements of doors, windows, rooms and any other items are approximate and no responsibility is taken for any error, omission or mis-statement. This plan is for illustrative purposes only and should be used as such by any prospective purchaser. The services, systems and appliances shown have not been tested and no guarantee as to their operability or efficiency can be given.