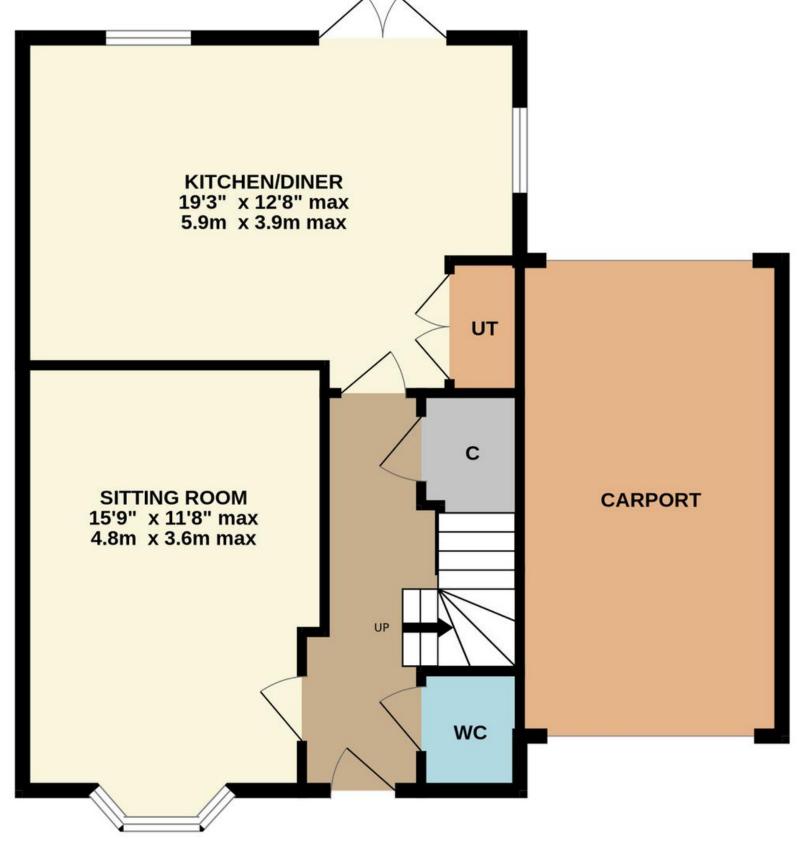

#### The Property

The living space is spacious, modern, and well-presented. The floor area measures a generous 1,312 square feet (excluding the carport and garage).

The entrance hall leads to a bay-fronted sitting room and a spacious kitchen/diner. The kitchen benefits from French doors leading to the rear gardens and integrated appliances, including a double oven and a dishwasher. There is a useful utility cupboard.

TOTAL FLOOR AREA: 1658 sq.ft. (154.0 sq.m.) approx.

Whilst every attempt has been made to ensure the accuracy of the floorplan contained here, measurements of doors, windows, rooms and any other items are approximate and no responsibility is taken for any error, omission or mis-statement. This plan is for illustrative purposes only and should be used as such by any prospective purchaser. The services, systems and appliances shown have not been tested and no guarantee as to their operability or efficiency can be given.