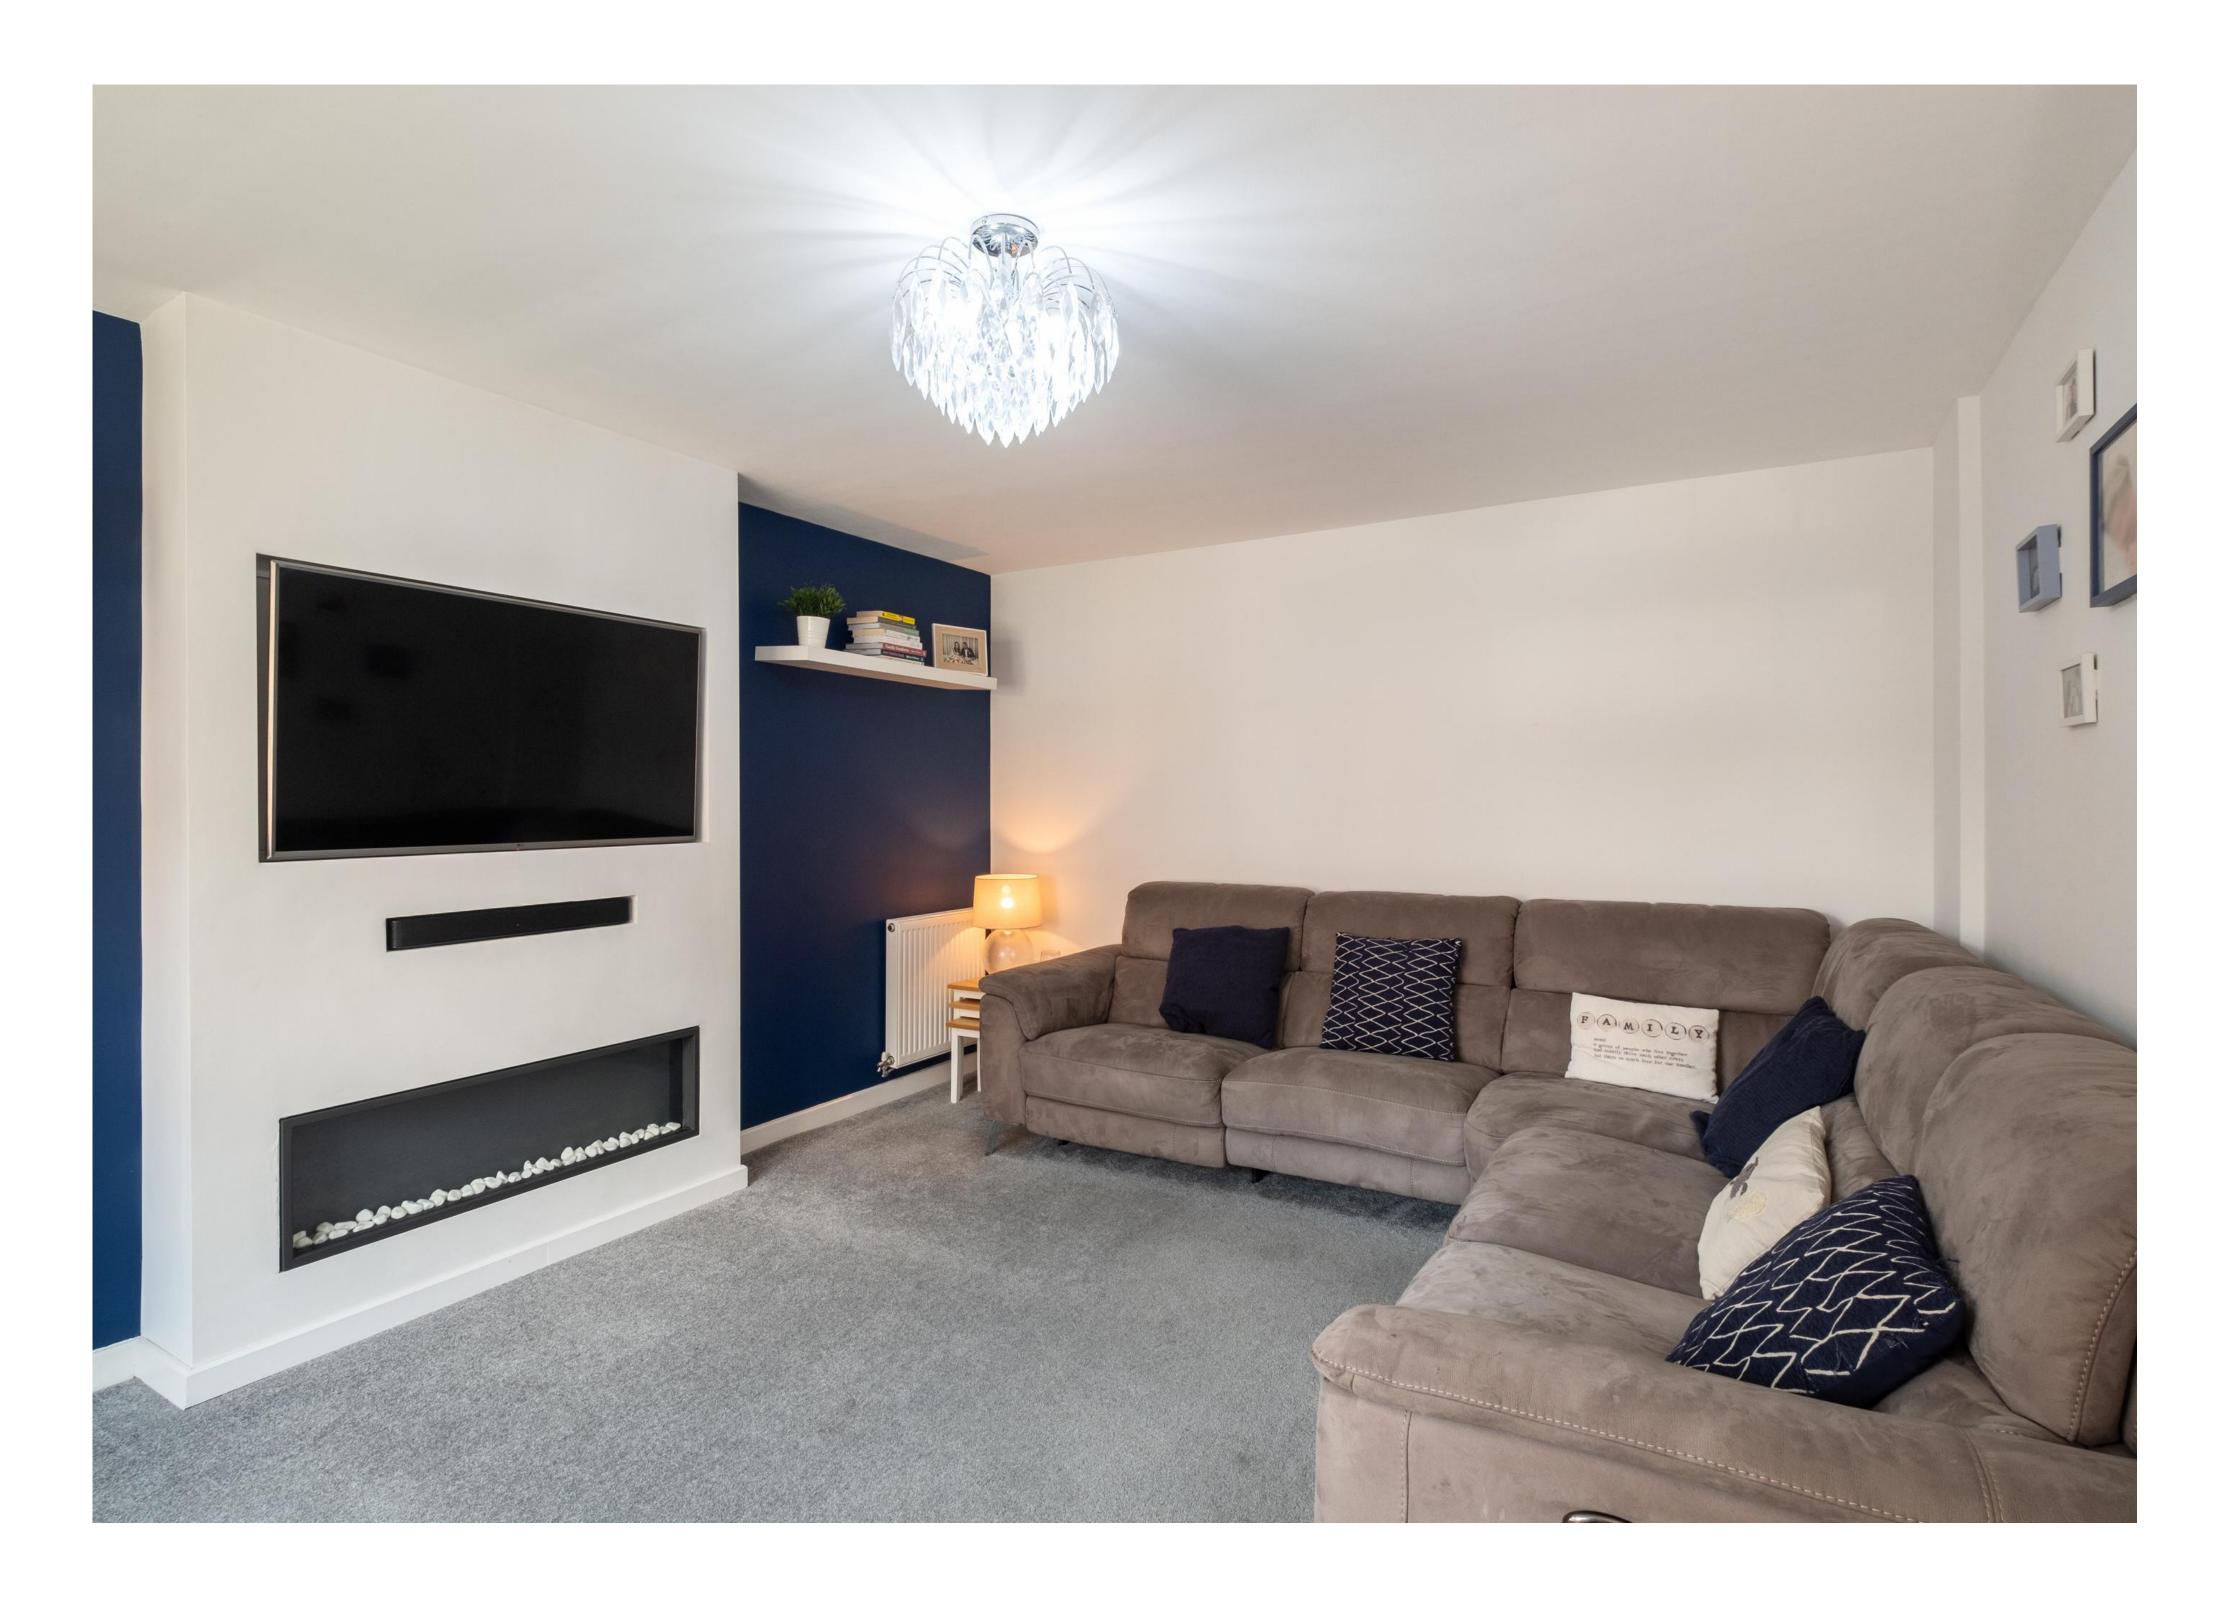

#### The Property

The living space is spacious, modern, and well-presented. The floor area measures a generous 1,312 square feet (excluding the carport and garage).

The entrance hall leads to a bay-fronted sitting room and a spacious kitchen/diner. The kitchen benefits from French doors leading to the rear gardens and integrated appliances, including a double oven and a dishwasher. There is a useful utility cupboard.