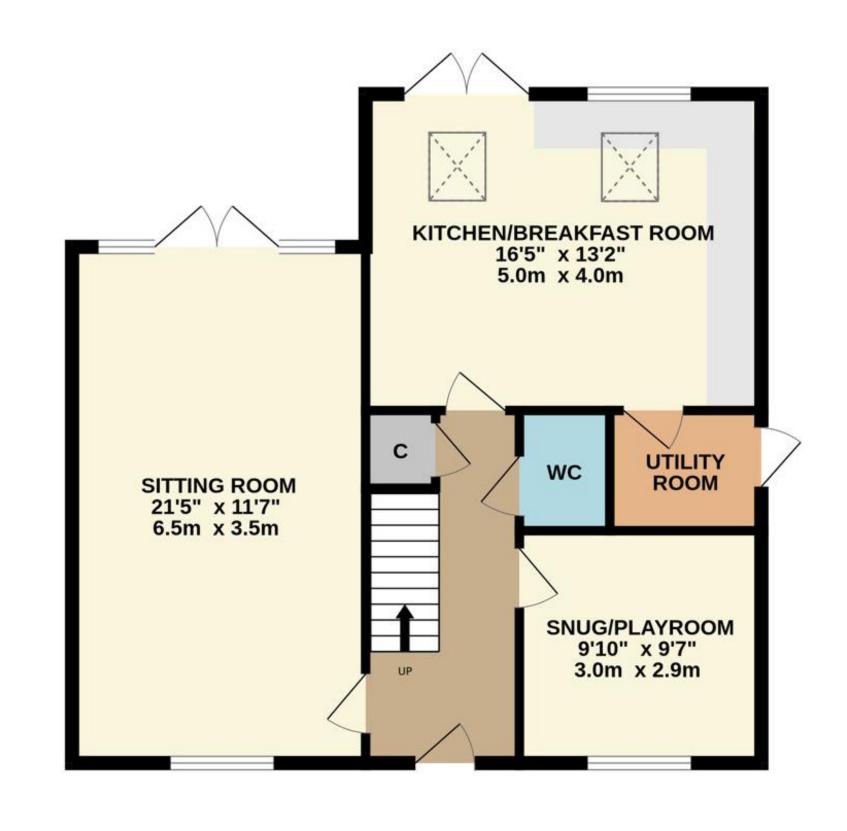

#### The Property

The accommodation includes an entrance hall, a spacious sitting room with French doors leading to the rear garden, a kitchen/diner with a second set of French doors leading to the rear garden, and a utility room off the kitchen. Additionally, there is a second reception room that can be utilised as a snug or playroom and a downstairs WC.

#### TOTAL FLOOR AREA: 2024 sq.ft. (188.1 sq.m.) approx.

Whilst every attempt has been made to ensure the accuracy of the floorplan contained here, measurements of doors, windows, rooms and any other items are approximate and no responsibility is taken for any error, omission or mis-statement. This plan is for illustrative purposes only and should be used as such by any prospective purchaser. The services, systems and appliances shown have not been tested and no guarantee as to their operability or efficiency can be given.