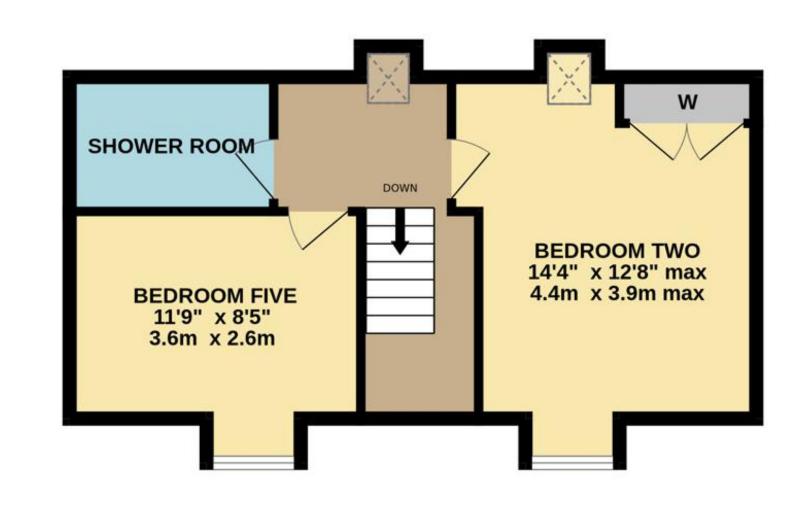

Upstairs, on the first floor, are three good-sized bedrooms and a bathroom. The main bedroom has an en-suite shower room and a dressing area. There are two bedrooms on the second floor and a shower room.

#### TOTAL FLOOR AREA: 2024 sq.ft. (188.1 sq.m.) approx.

Whilst every attempt has been made to ensure the accuracy of the floorplan contained here, measurements of doors, windows, rooms and any other items are approximate and no responsibility is taken for any error, omission or mis-statement. This plan is for illustrative purposes only and should be used as such by any prospective purchaser. The services, systems and appliances shown have not been tested and no guarantee as to their operability or efficiency can be given.