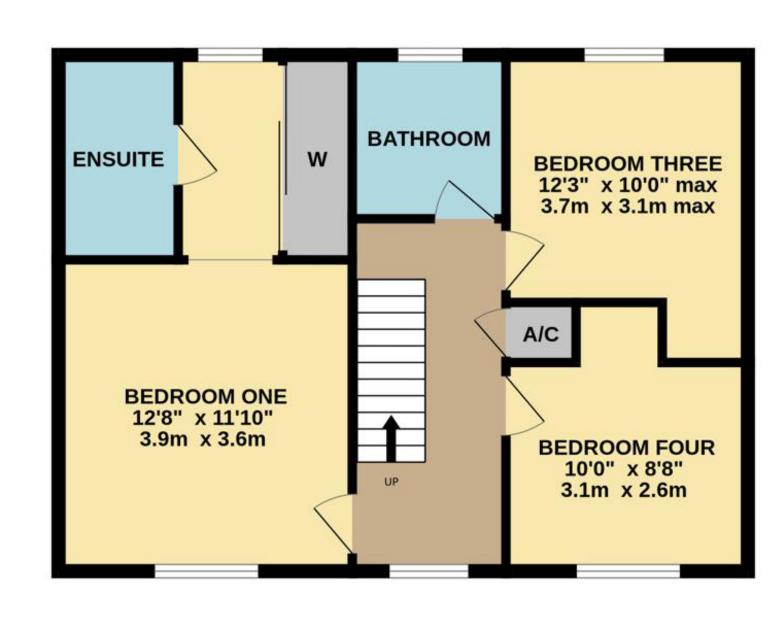

Upstairs, on the first floor, are three good-sized bedrooms and a bathroom. The main bedroom has an en-suite shower room and a dressing area. There are two bedrooms on the second floor and a shower room.

#### TOTAL FLOOR AREA: 2024 sq.ft. (188.1 sq.m.) approx.

Whilst every attempt has been made to ensure the accuracy of the floorplan contained here, measurements of doors, windows, rooms and any other items are approximate and no responsibility is taken for any error, omission or mis-statement. This plan is for illustrative purposes only and should be used as such by any prospective purchaser. The services, systems and appliances shown have not been tested and no guarantee as to their operability or efficiency can be given.