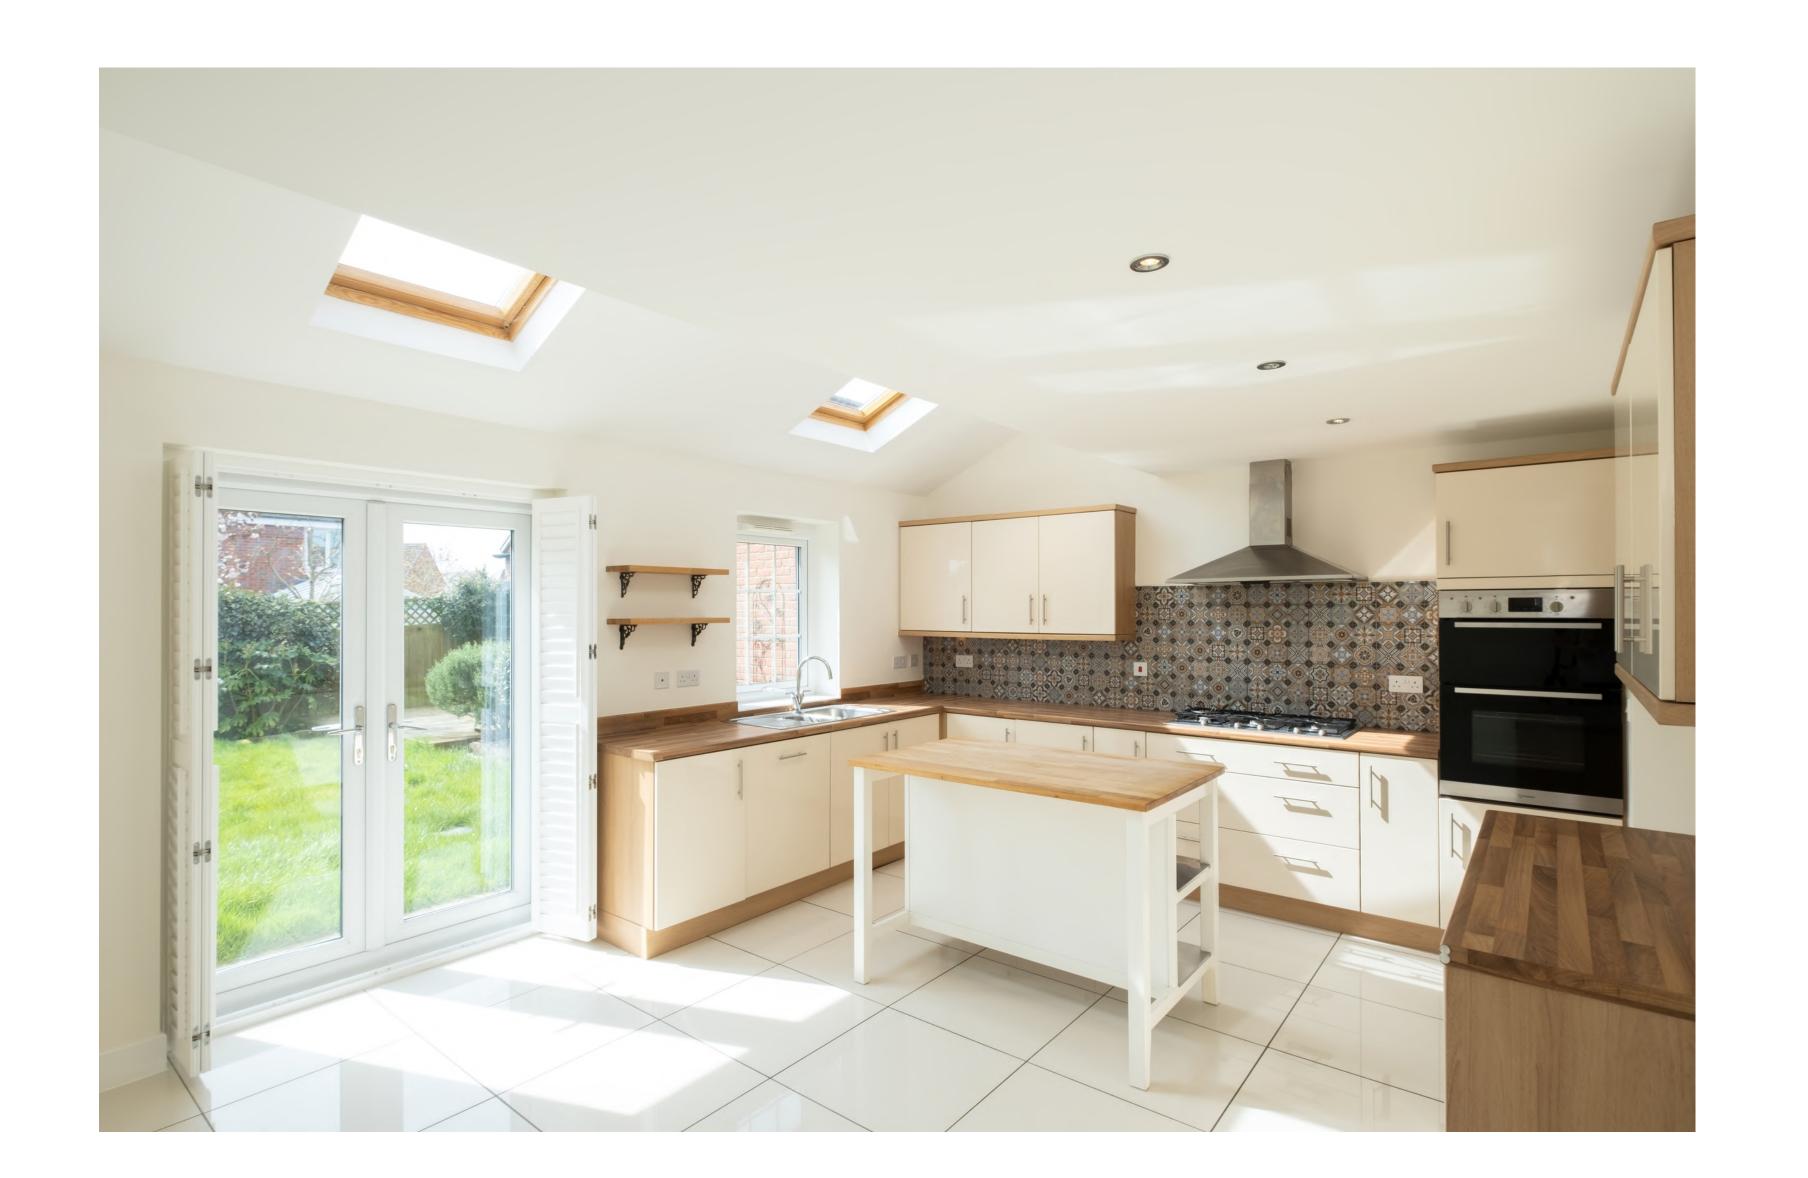

#### The Property

The accommodation includes an entrance hall, a spacious sitting room with French doors leading to the rear garden, a kitchen/diner with a second set of French doors leading to the rear garden, and a utility room off the kitchen. Additionally, there is a second reception room that can be utilised as a snug or playroom and a downstairs WC.