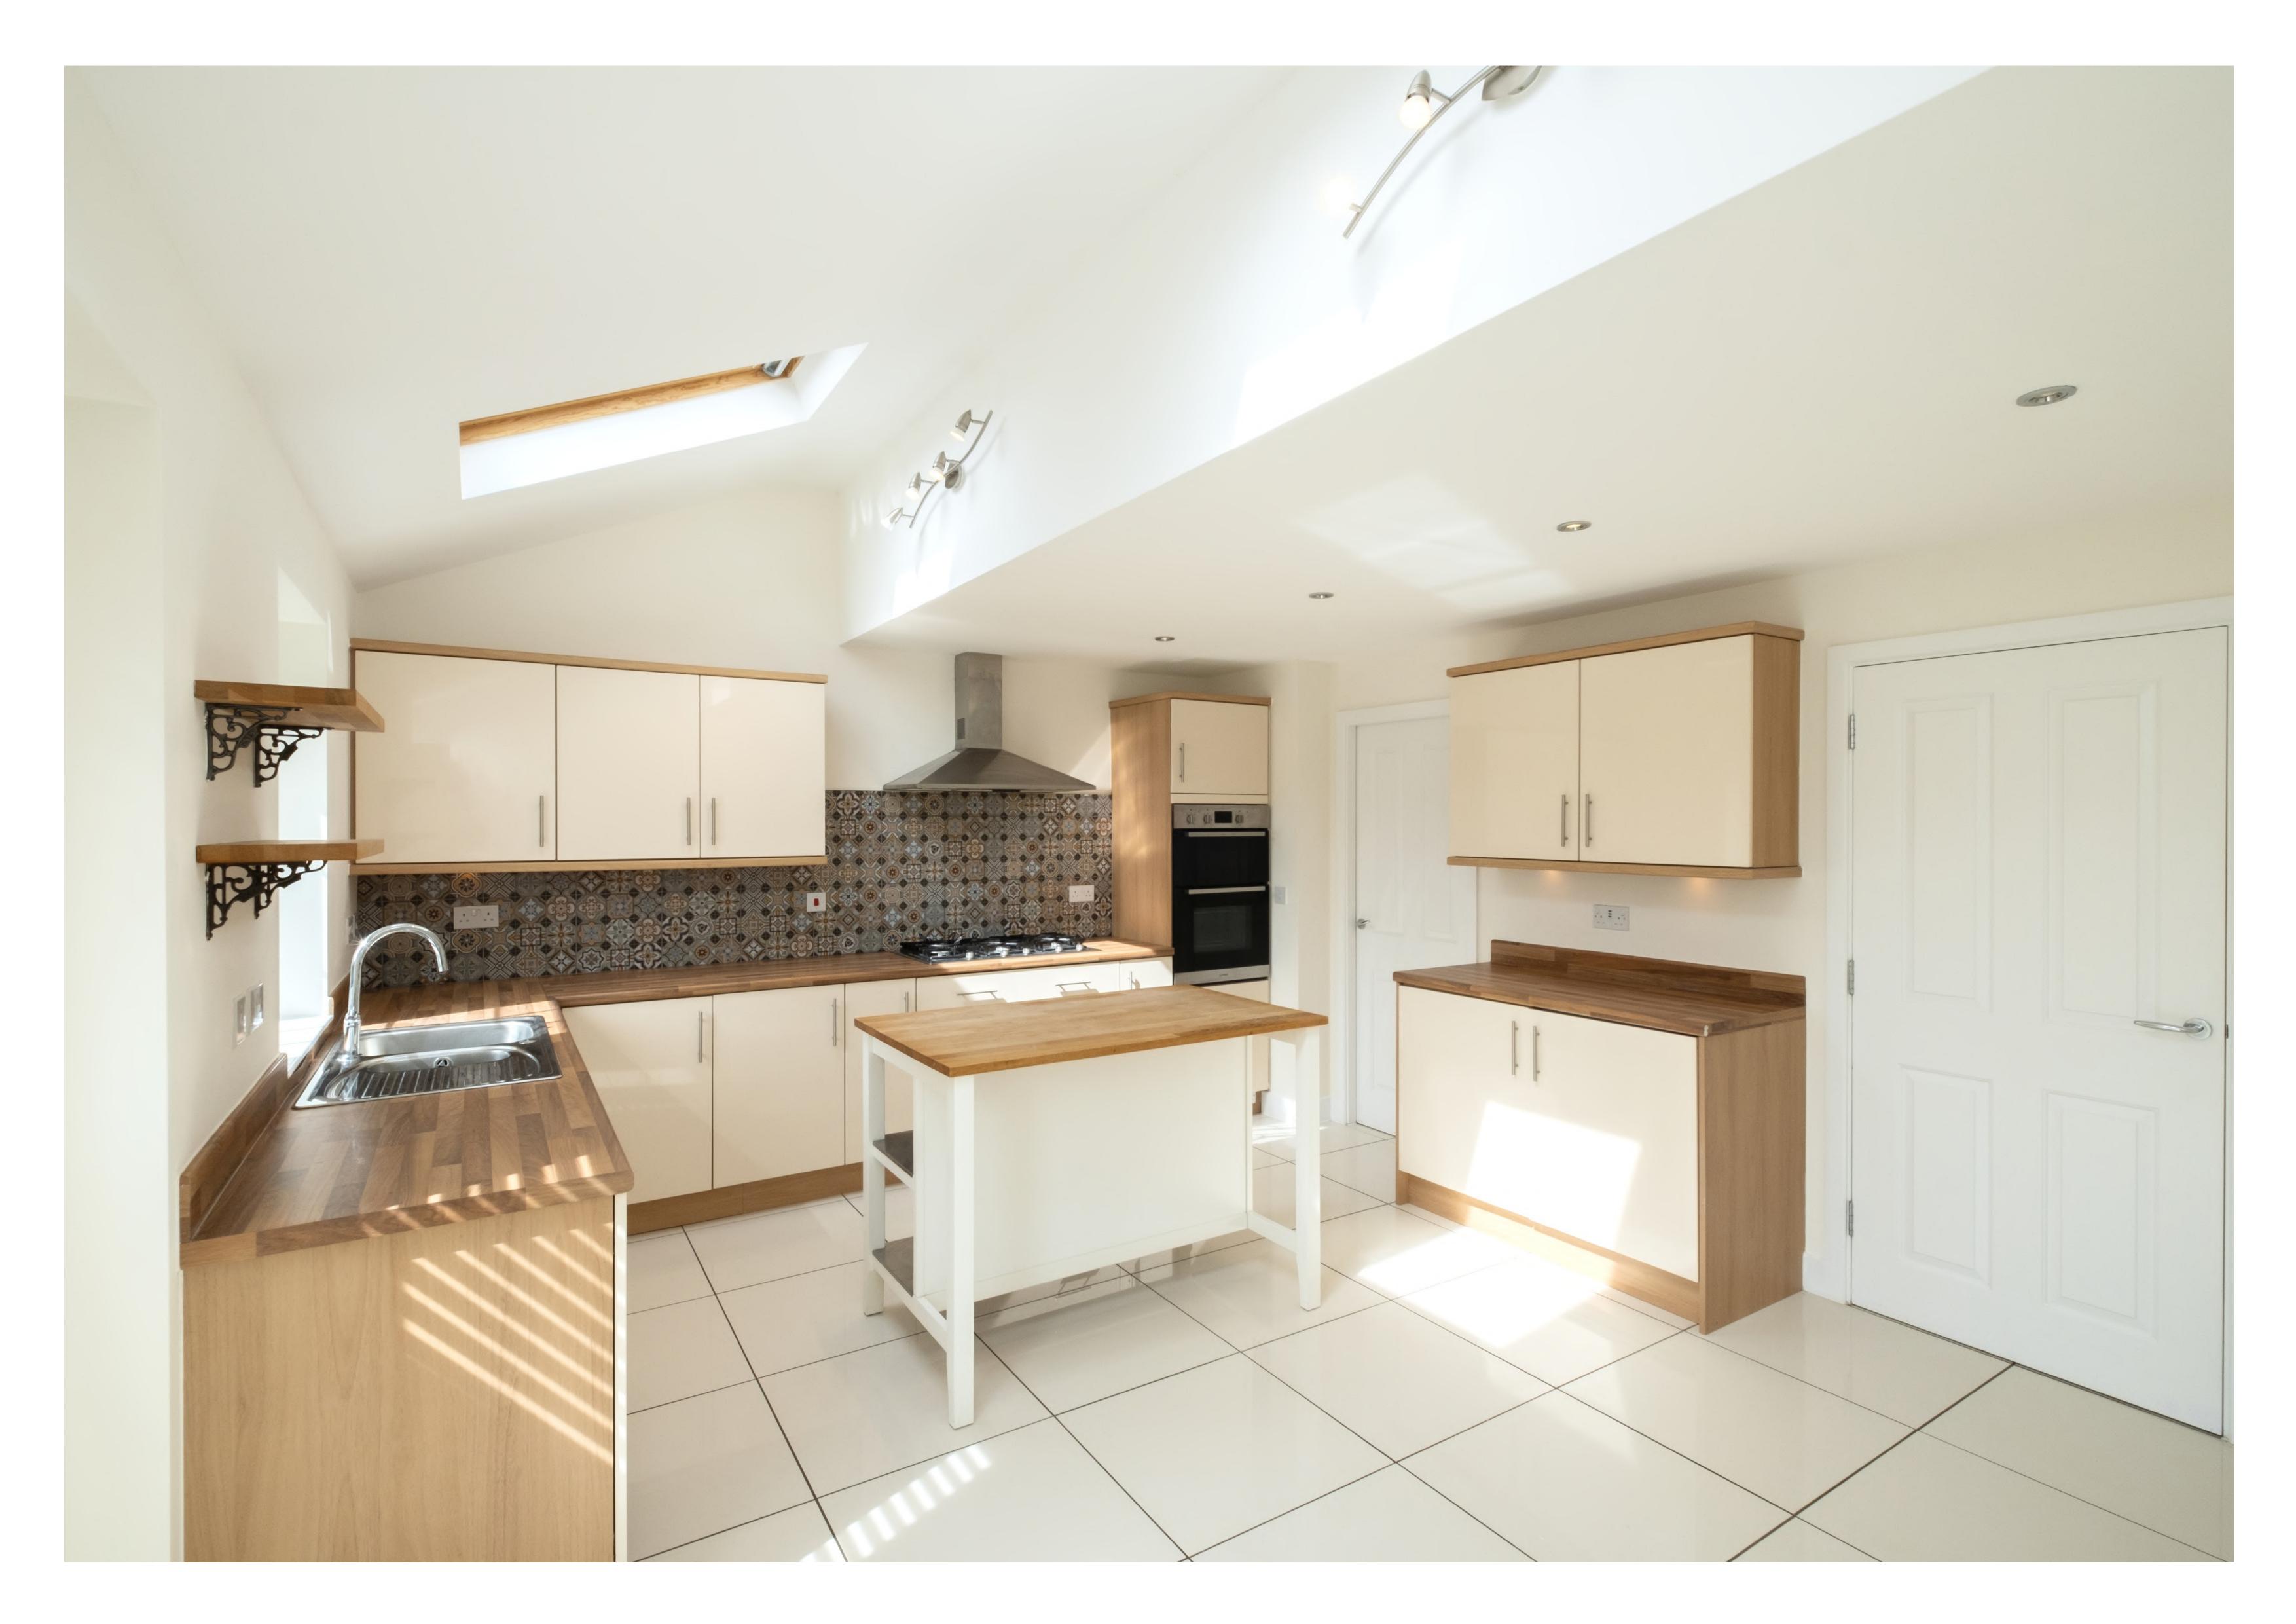

#### The Property

The accommodation includes an entrance hall, a spacious sitting room with French doors leading to the rear garden, a kitchen/diner with a second set of French doors leading to the rear garden, and a utility room off the kitchen. Additionally, there is a second reception room that can be utilised as a snug or playroom and a downstairs WC.