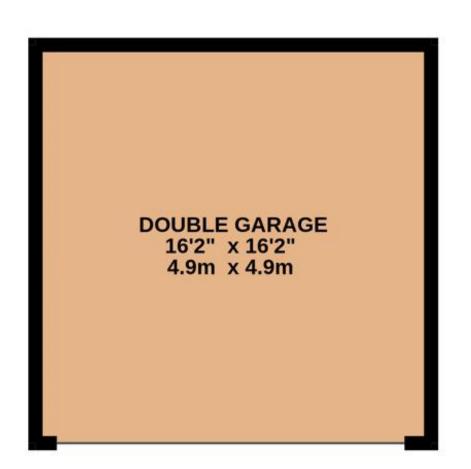

#### The Outside

The property has a South-facing rear garden with a patio, lawn, and seating areas. To the side of the property, there is a double-width driveway and a double detached garage with power. The front of the property benefits from beautiful views of open countryside.

#### TOTAL FLOOR AREA: 2024 sq.ft. (188.1 sq.m.) approx.

Whilst every attempt has been made to ensure the accuracy of the floorplan contained here, measurements of doors, windows, rooms and any other items are approximate and no responsibility is taken for any error, omission or mis-statement. This plan is for illustrative purposes only and should be used as such by any prospective purchaser. The services, systems and appliances shown have not been tested and no guarantee as to their operability or efficiency can be given.