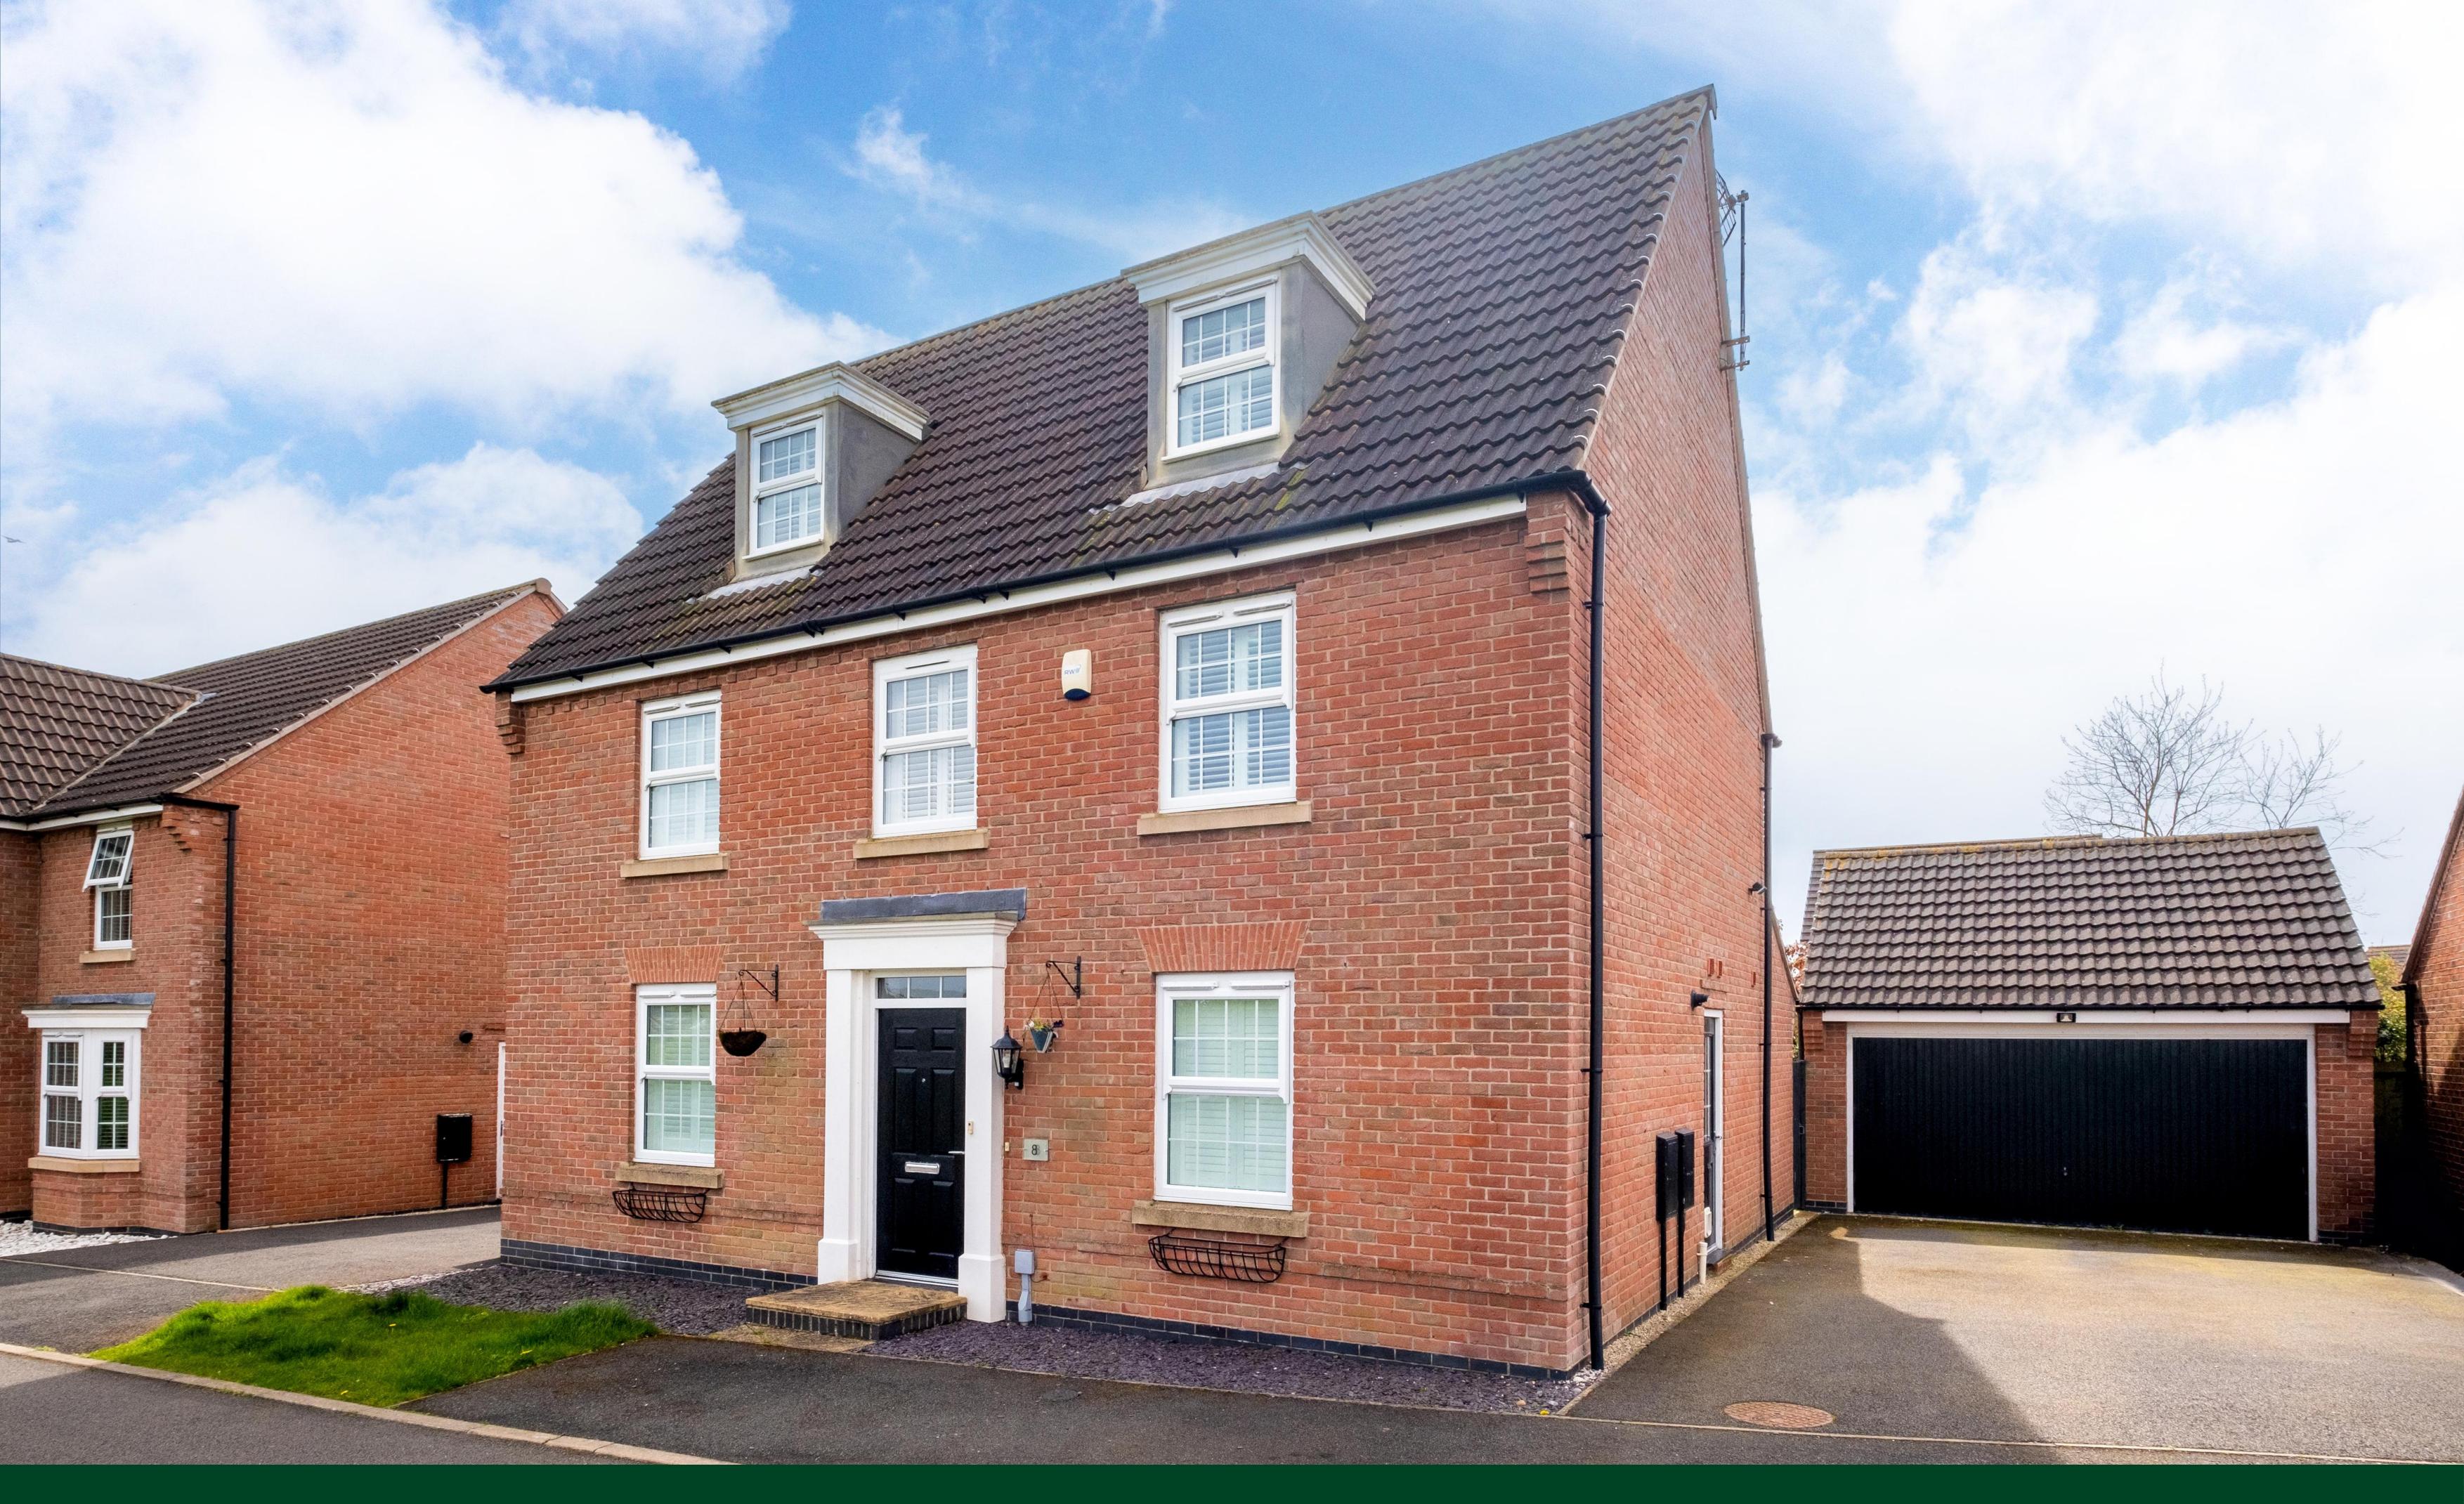

## Godber Road

### East Leake

- Spacious and modern detached family home
- Modern kitchen/diner and a separate utility room
- Spacious sitting room and a snug/playroom
- Five good-sized bedrooms and three bathrooms
- South-facing lawned gardens to the rear
- Double-width driveway and a detached double garage
- Beautiful views of open countryside to the front
- Lovely village with excellent local schooling

#### General Description

Smiths Property Experts offer to the market this spacious five-bedroom detached family house built by David Wilson Homes. The property is in excellent condition throughout and has a layout that lends itself to modern-day family living. It also affords a double-width driveway, a double garage, and South-facing rear gardens.

#### The Outside

The property has a South-facing rear garden with a patio, lawn, and seating areas. To the side of the property, there is a double-width driveway and a double detached garage with power. The front of the property benefits from beautiful views of open countryside.