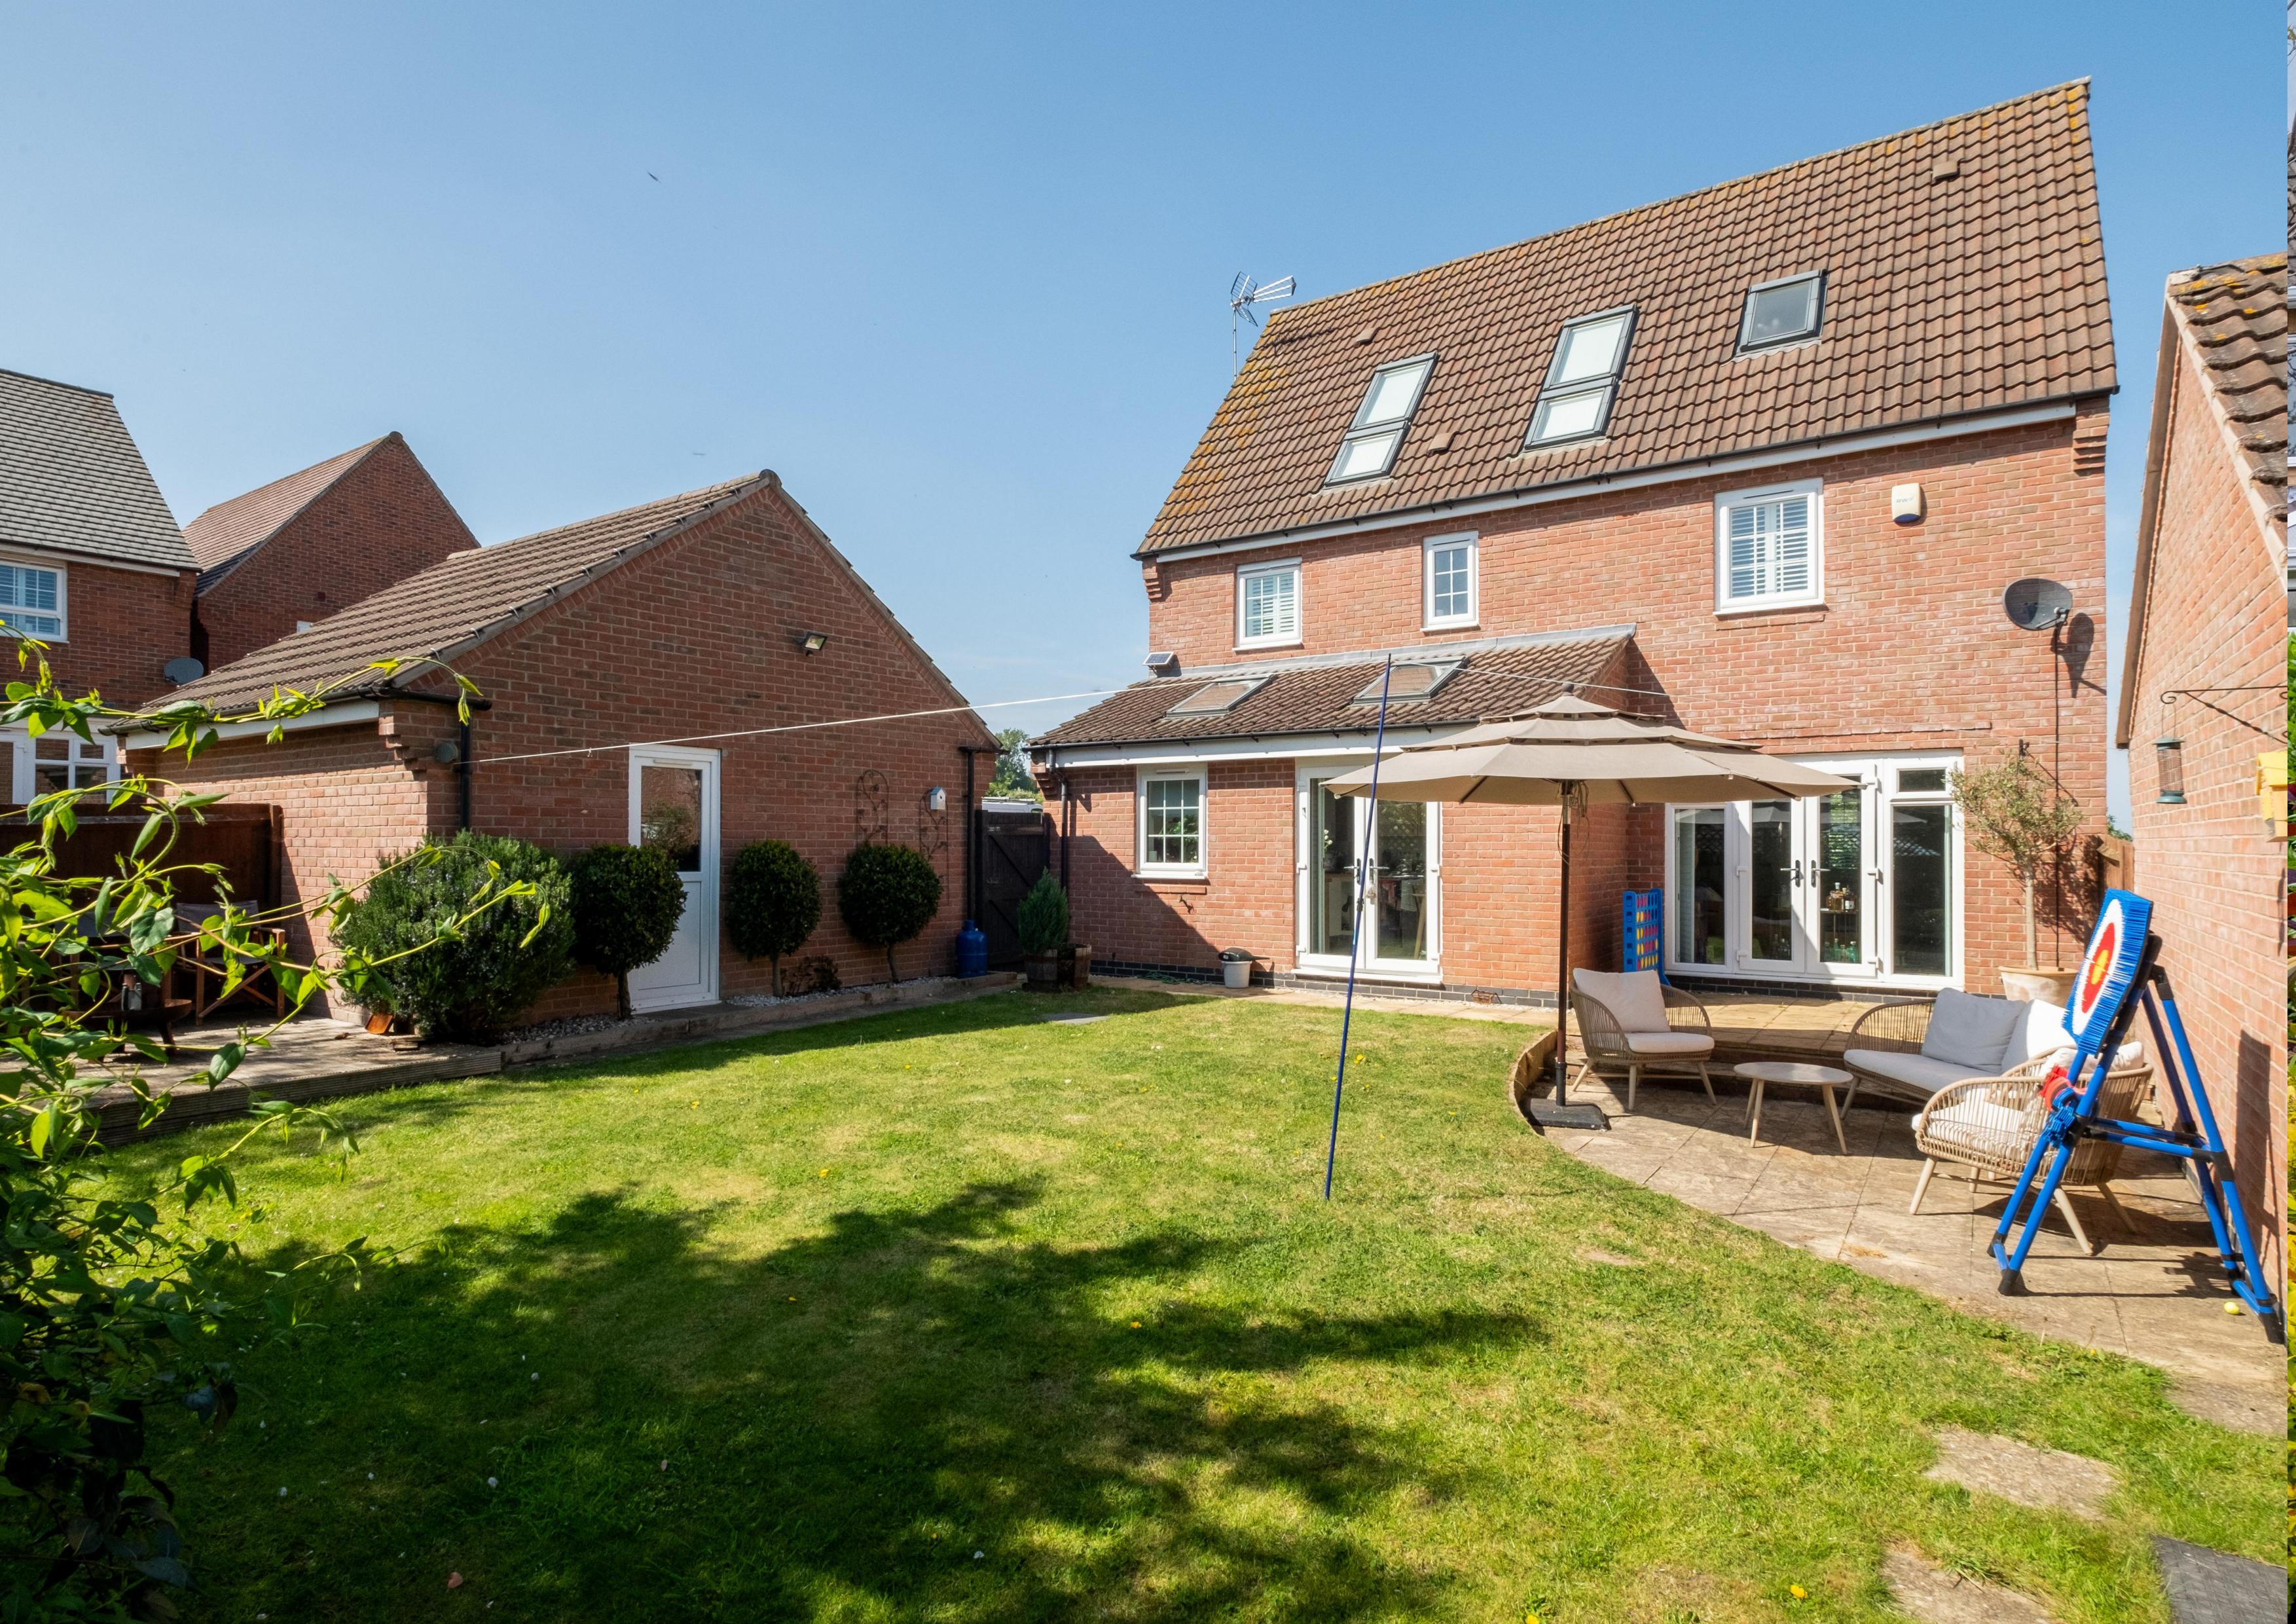

#### The Outside

The property has a South-facing rear garden with a patio, lawn, and seating areas. To the side of the property, there is a double-width driveway and a double detached garage with power. The front of the property benefits from beautiful views of open countryside.