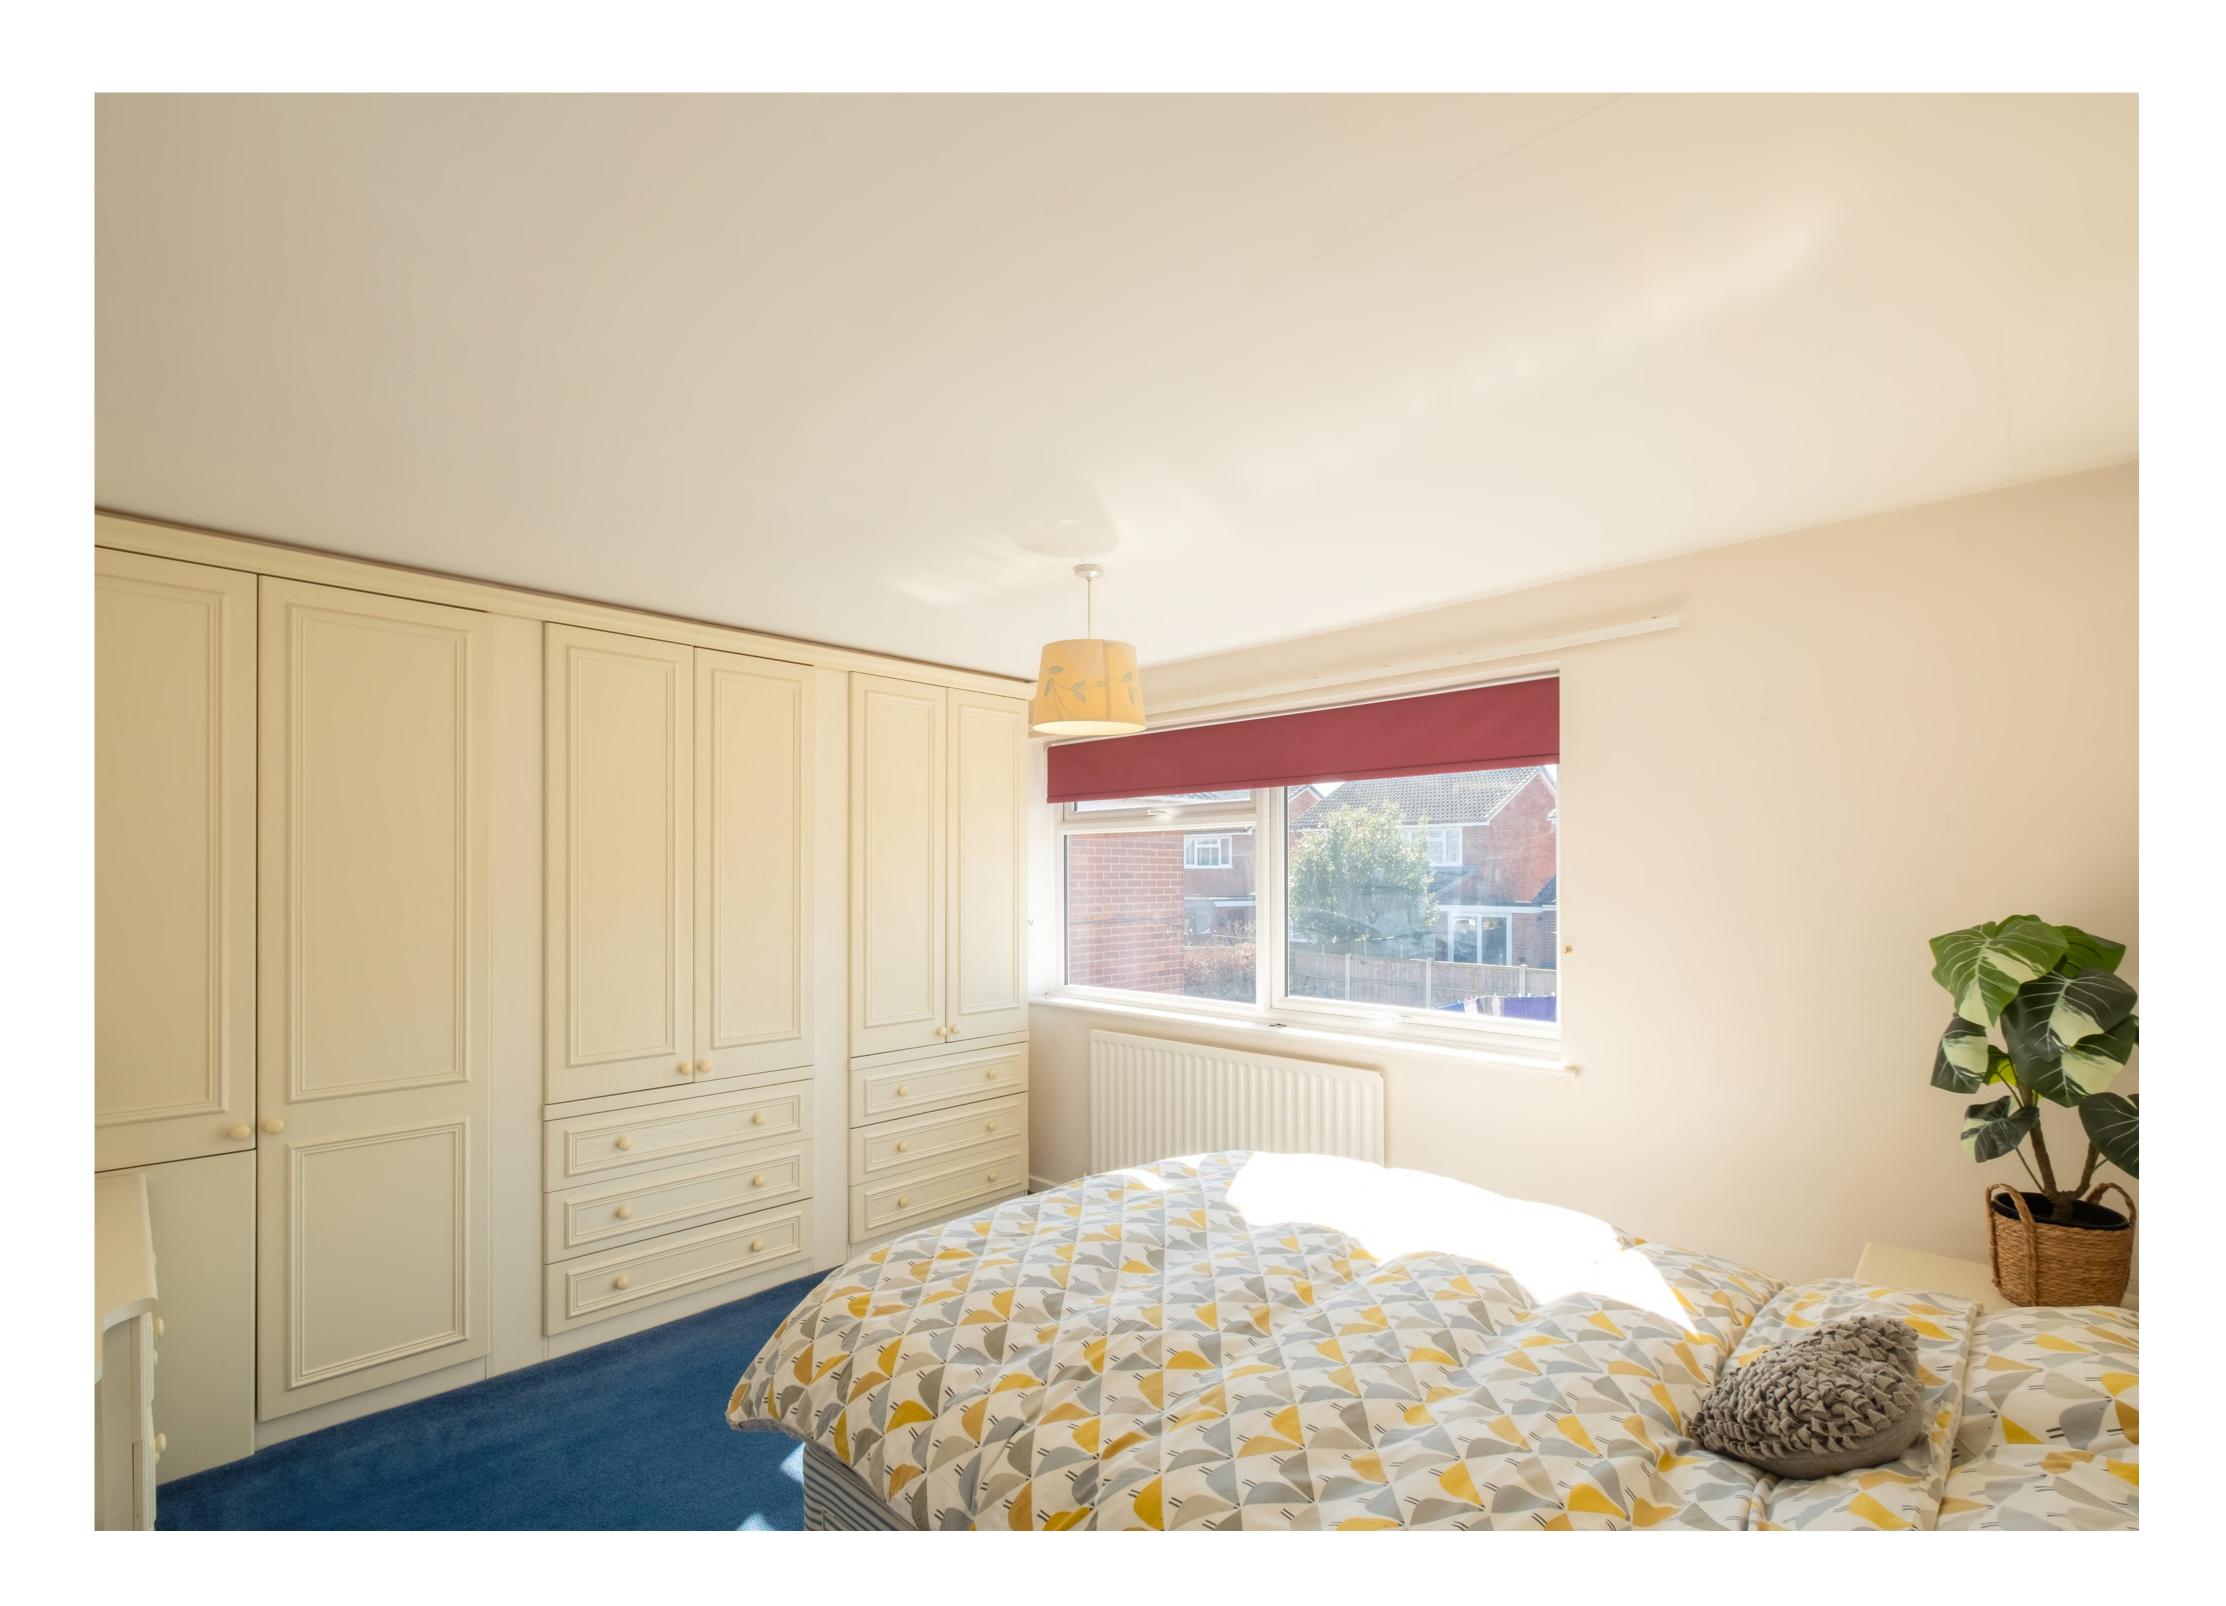

#### The Property

The property has a well-laid-out floor area comprising an entrance hall, a sitting room through to a dining room with sliding patio doors, and a kitchen. The kitchen benefits from an external door leading to the side driveway. There is also a convenient downstairs w.c. Upstairs, from a light landing, you will find three bedrooms, two of generous double size, and a shower room.