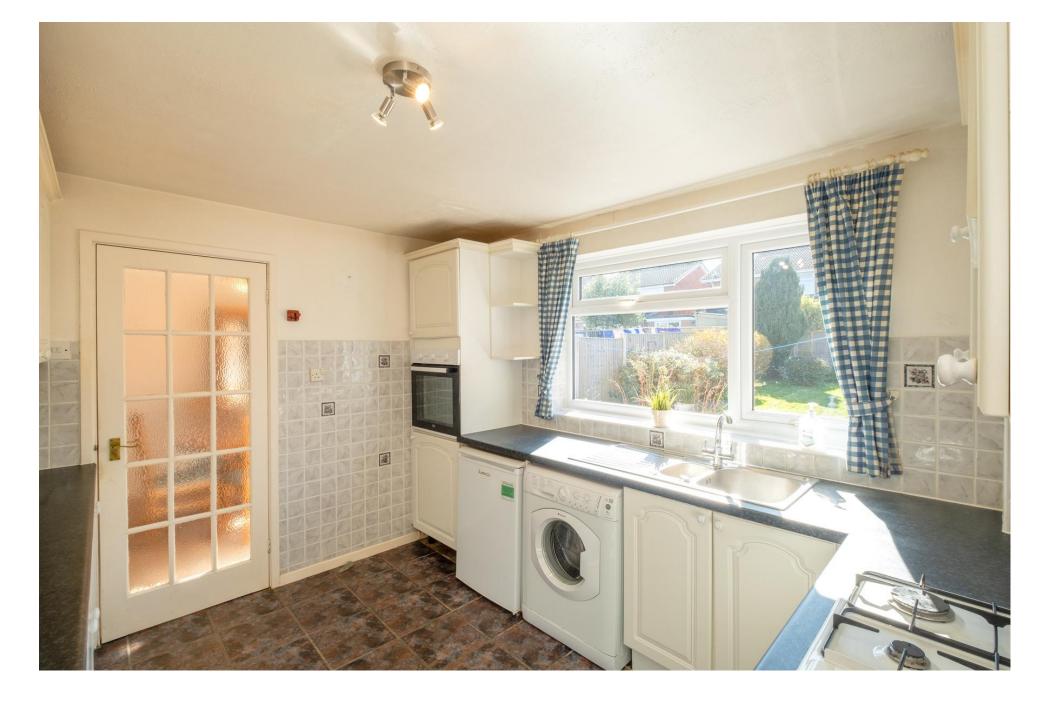

#### The Property

The property has a well-laid-out floor area comprising an entrance hall, a sitting room through to a dining room with sliding patio doors, and a kitchen. The kitchen benefits from an external door leading to the side driveway. There is also a convenient downstairs w.c. Upstairs, from a light landing, you will find three bedrooms, two of generous double size, and a shower room.