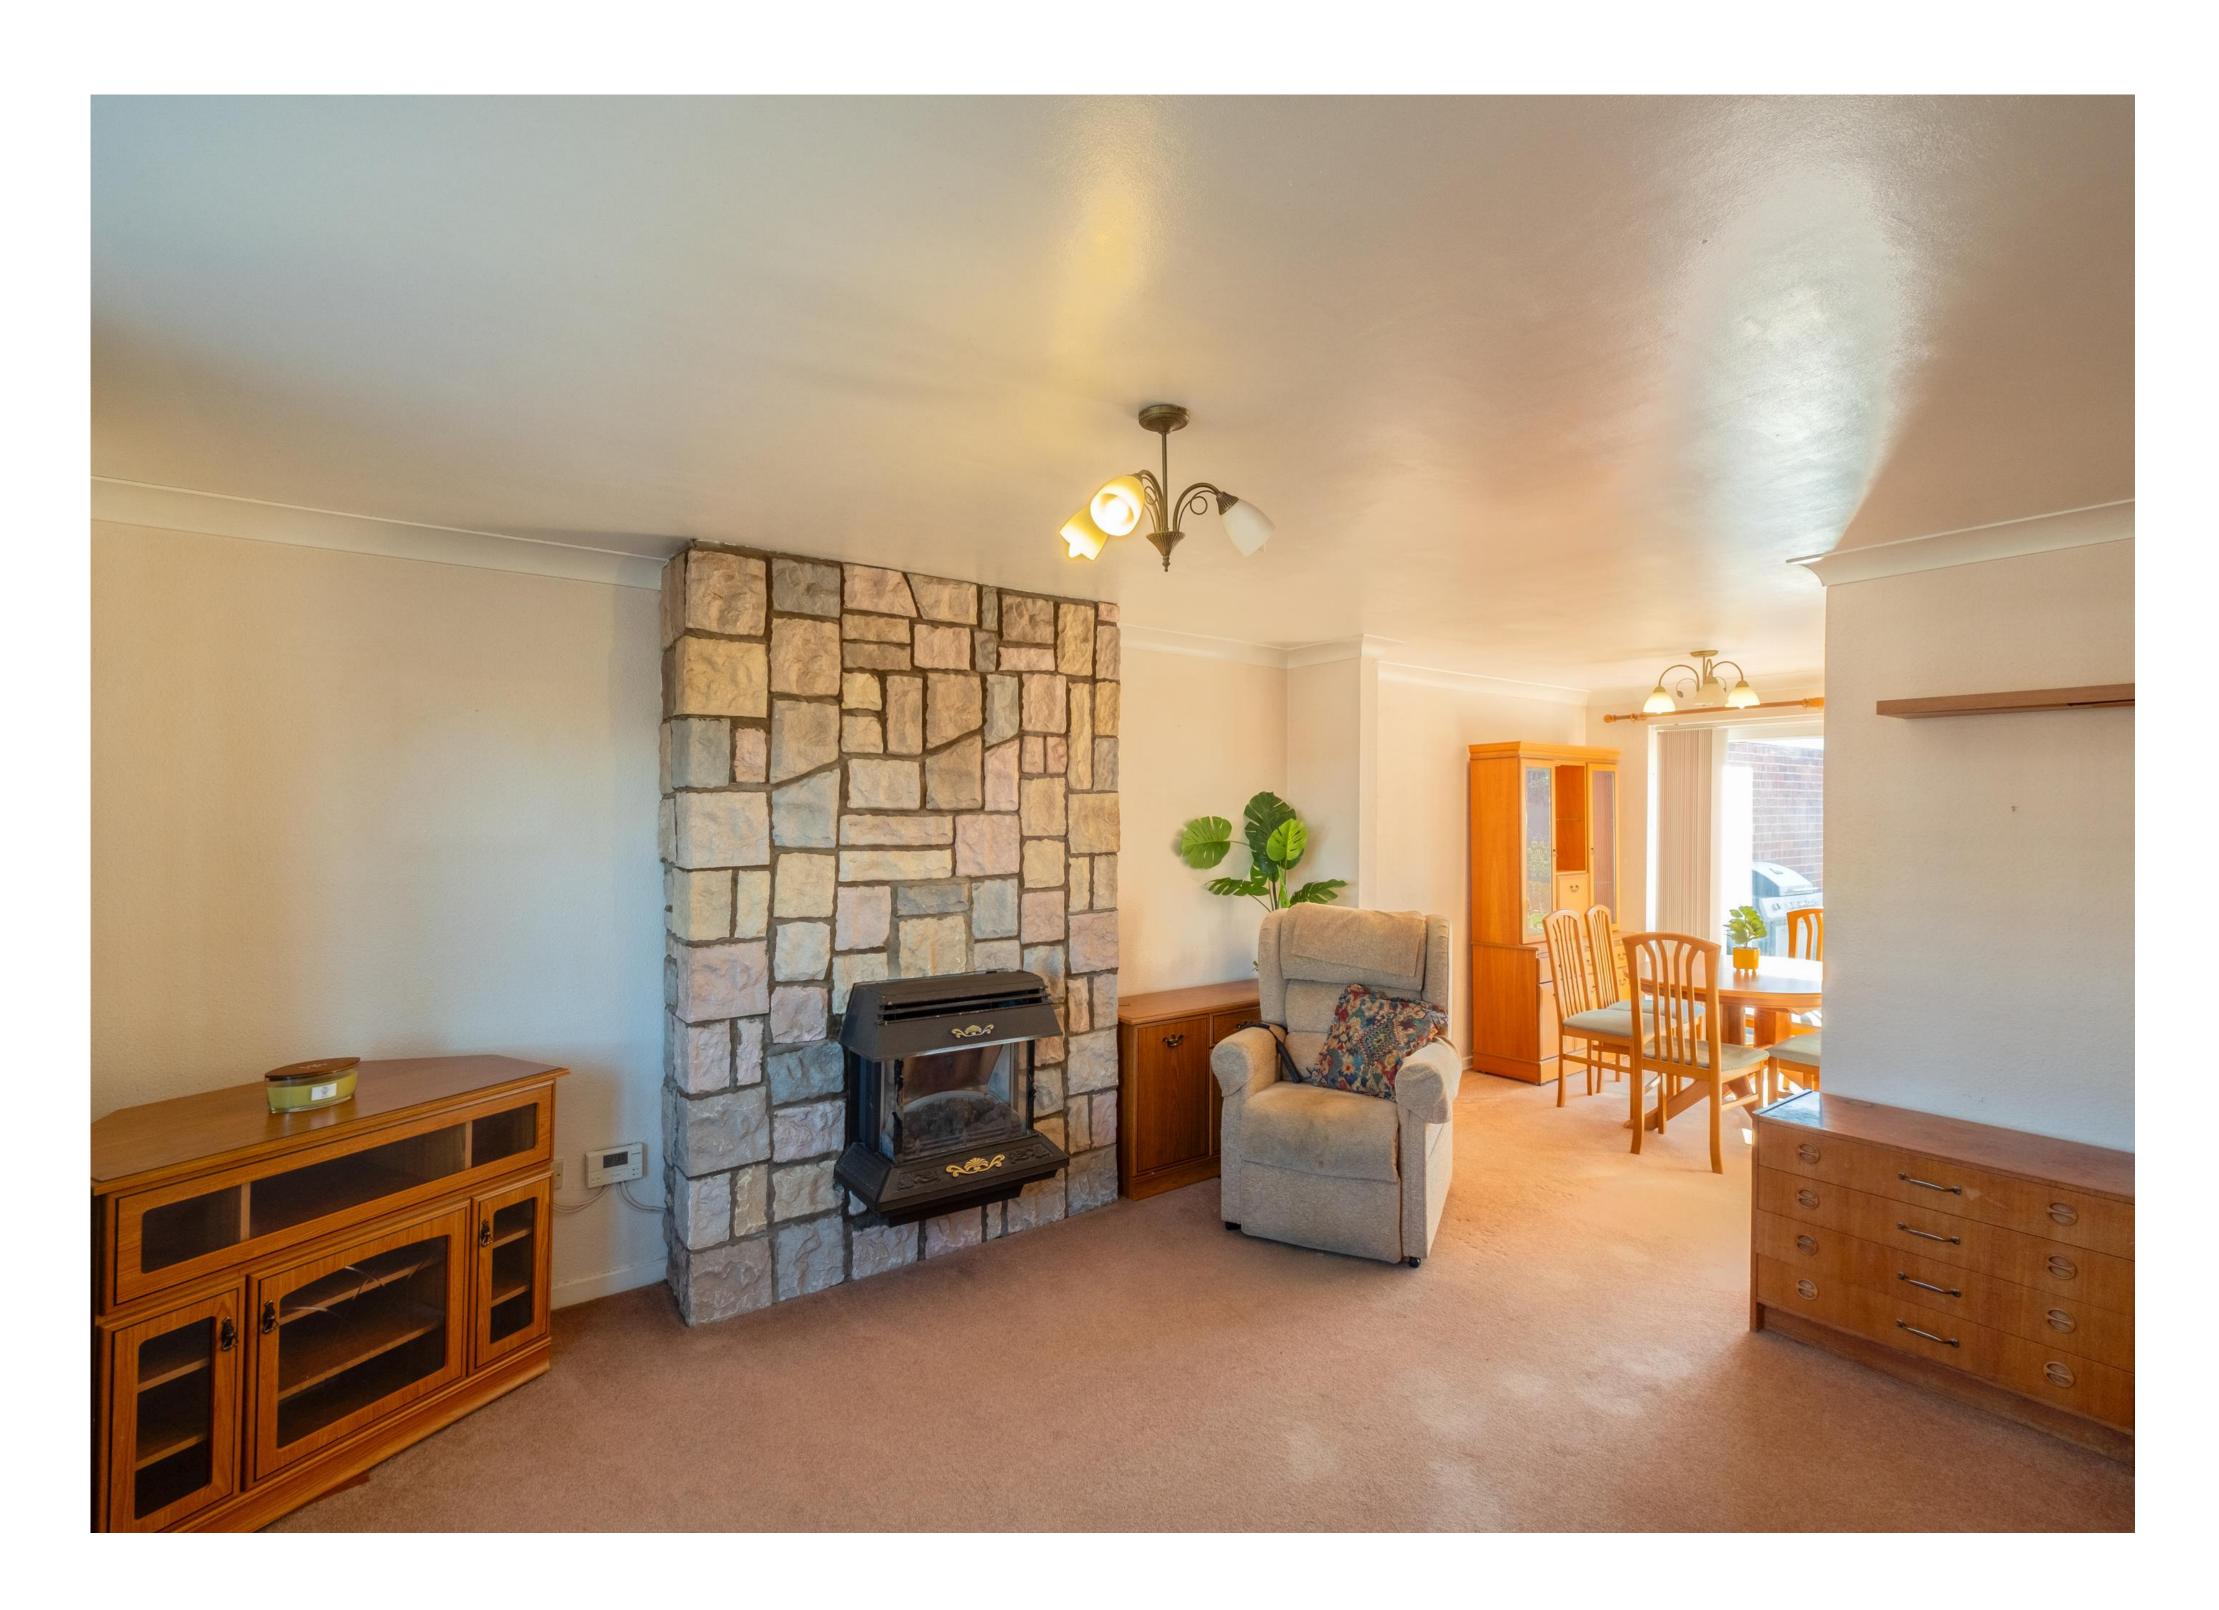

#### The Property

The property has a well-laid-out floor area comprising an entrance hall, a sitting room through to a dining room with sliding patio doors, and a kitchen. The kitchen benefits from an external door leading to the side driveway. There is also a convenient downstairs w.c. Upstairs, from a light landing, you will find three bedrooms, two of generous double size, and a shower room.