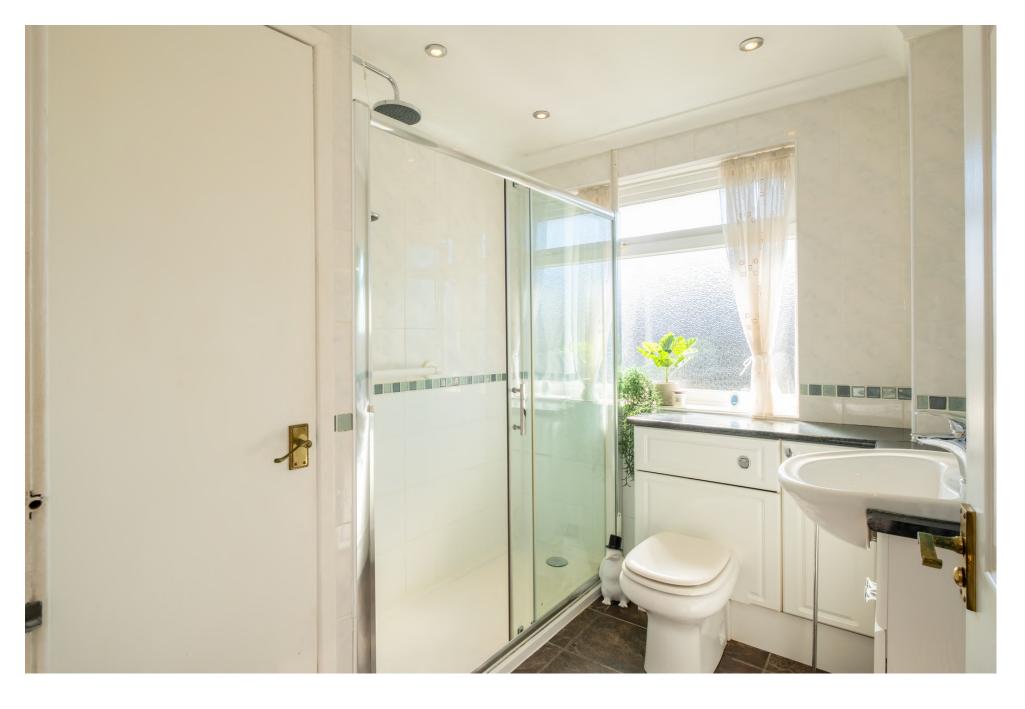

#### The Property

The property has a well-laid-out floor area comprising an entrance hall, a sitting room through to a dining room with sliding patio doors, and a kitchen. The kitchen benefits from an external door leading to the side driveway. There is also a convenient downstairs w.c. Upstairs, from a light landing, you will find three bedrooms, two of generous double size, and a shower room.