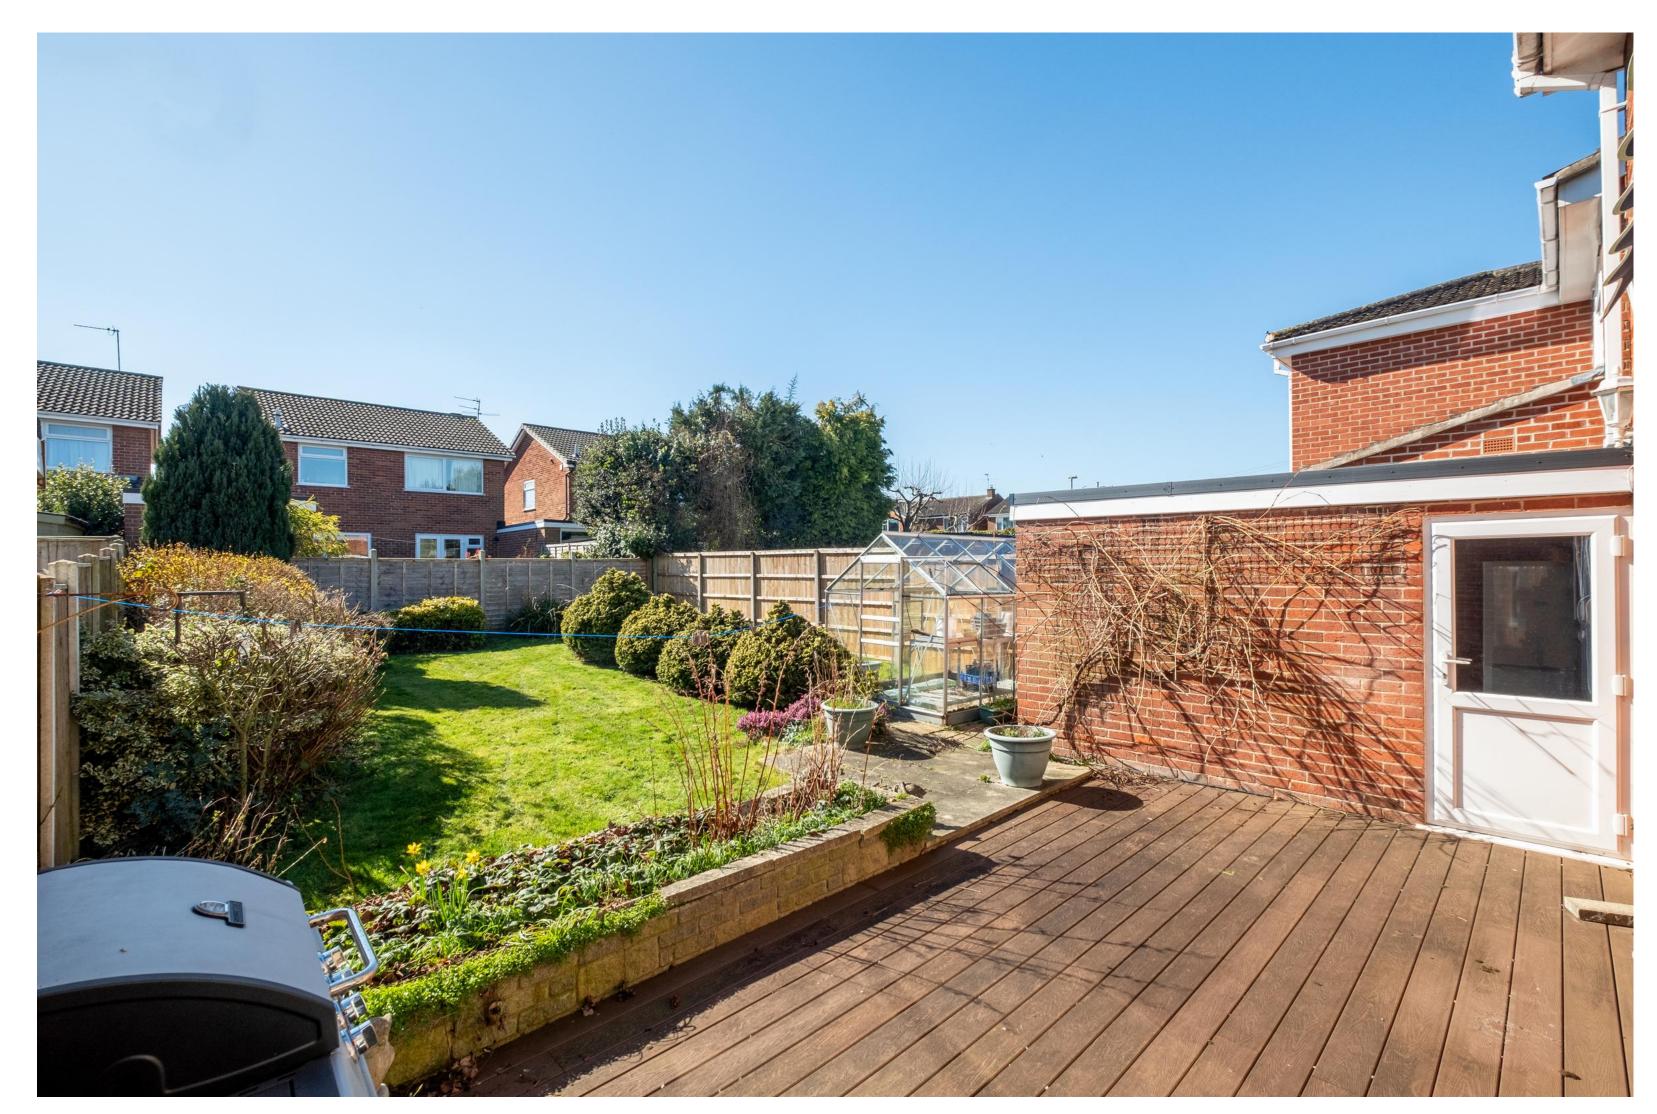

Of note are the generous gardens to the rear, which benefit from a South and South West facing aspect. The gardens are mainly laid to lawns with mature borders and a greenhouse. There is a decked seating area to the immediate rear of the property.