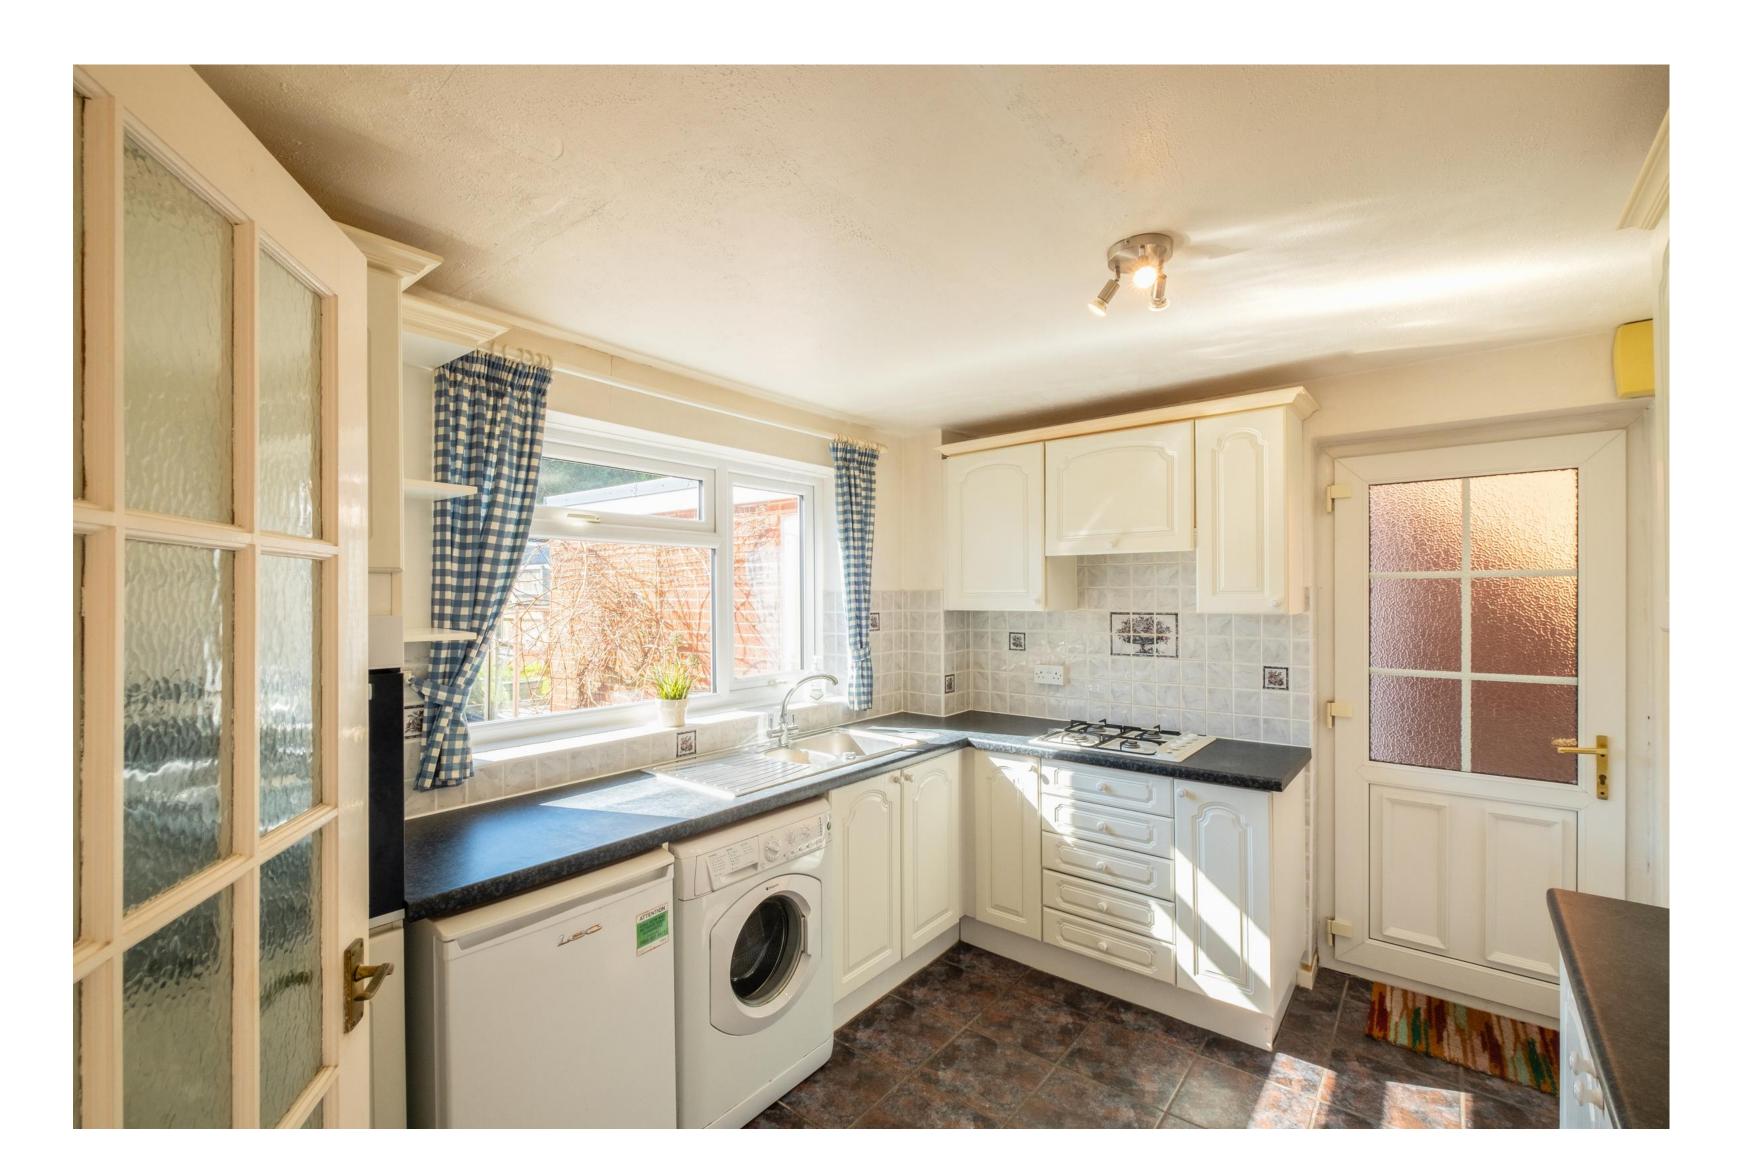

#### The Property

The property has a well-laid-out floor area comprising an entrance hall, a sitting room through to a dining room with sliding patio doors, and a kitchen. The kitchen benefits from an external door leading to the side driveway. There is also a convenient downstairs w.c. Upstairs, from a light landing, you will find three bedrooms, two of generous double size, and a shower room.

The property offers a new purchaser excellent potential to modernise and extend, subject to the necessary planning permission. The property also benefits from solar panels, promoting lower running costs for the eventual purchaser. The solar panels are leased.