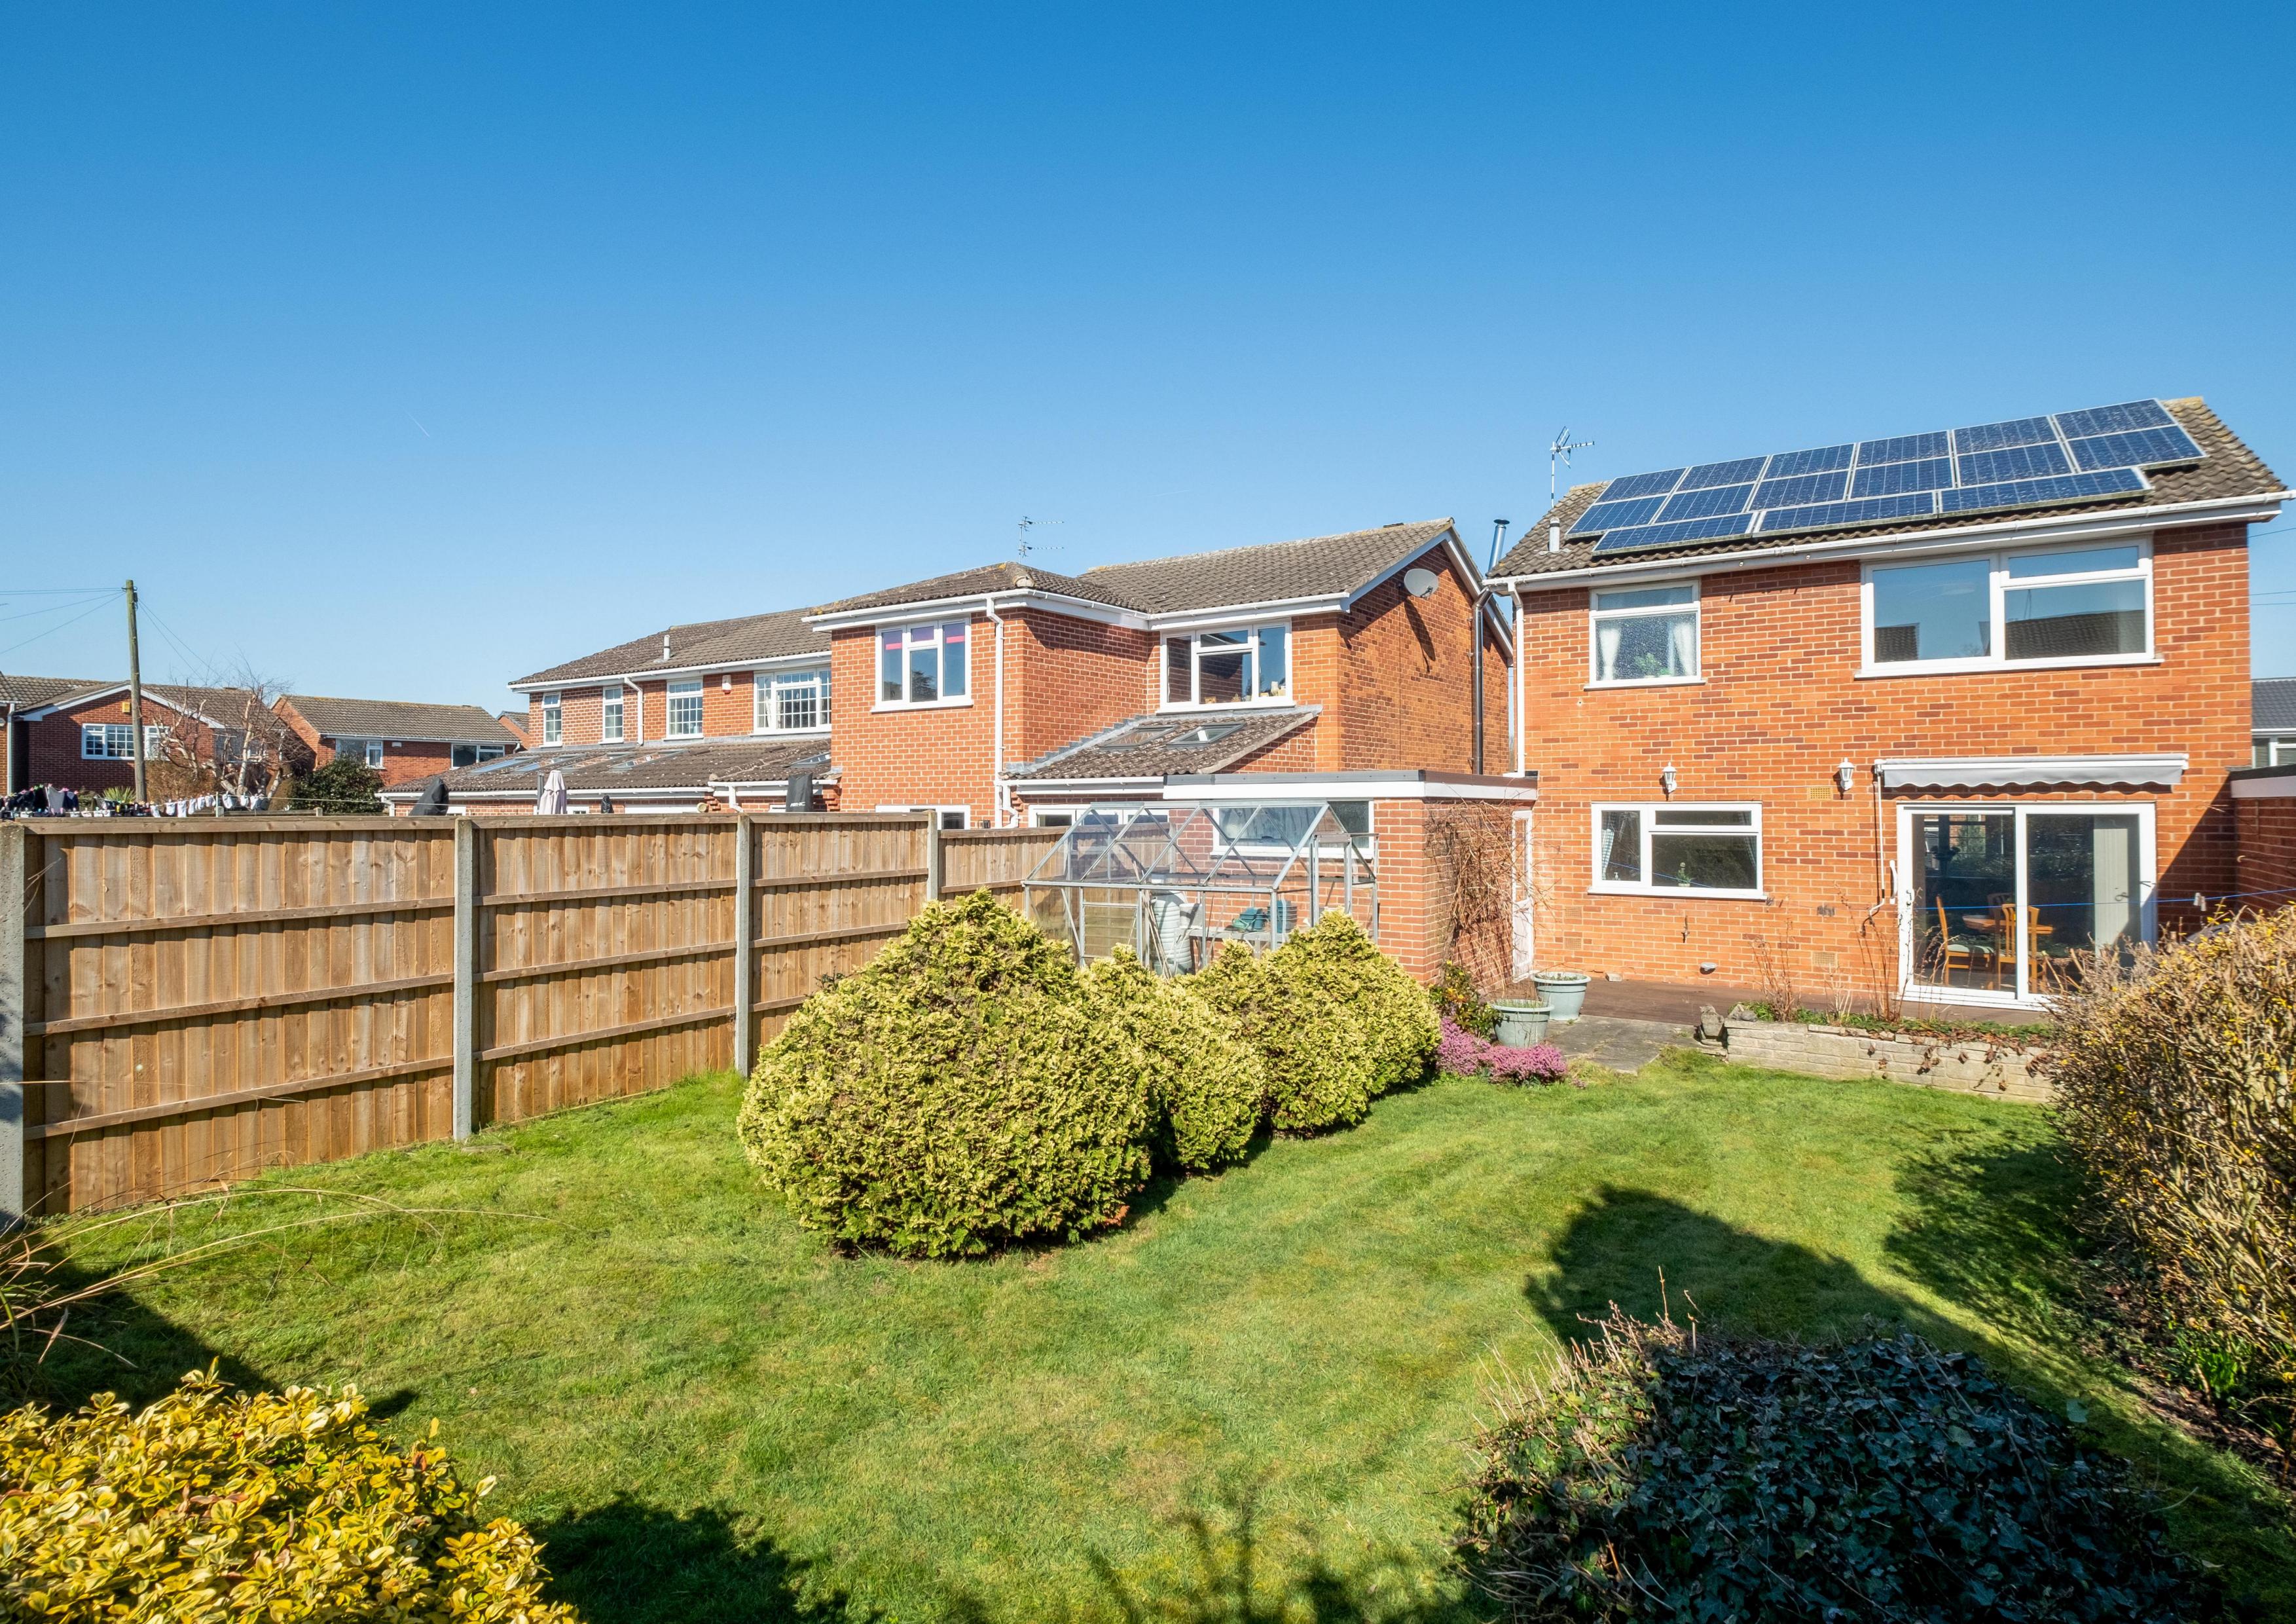

Of note are the generous gardens to the rear, which benefit from a South and South West facing aspect. The gardens are mainly laid to lawns with mature borders and a greenhouse. There is a decked seating area to the immediate rear of the property.