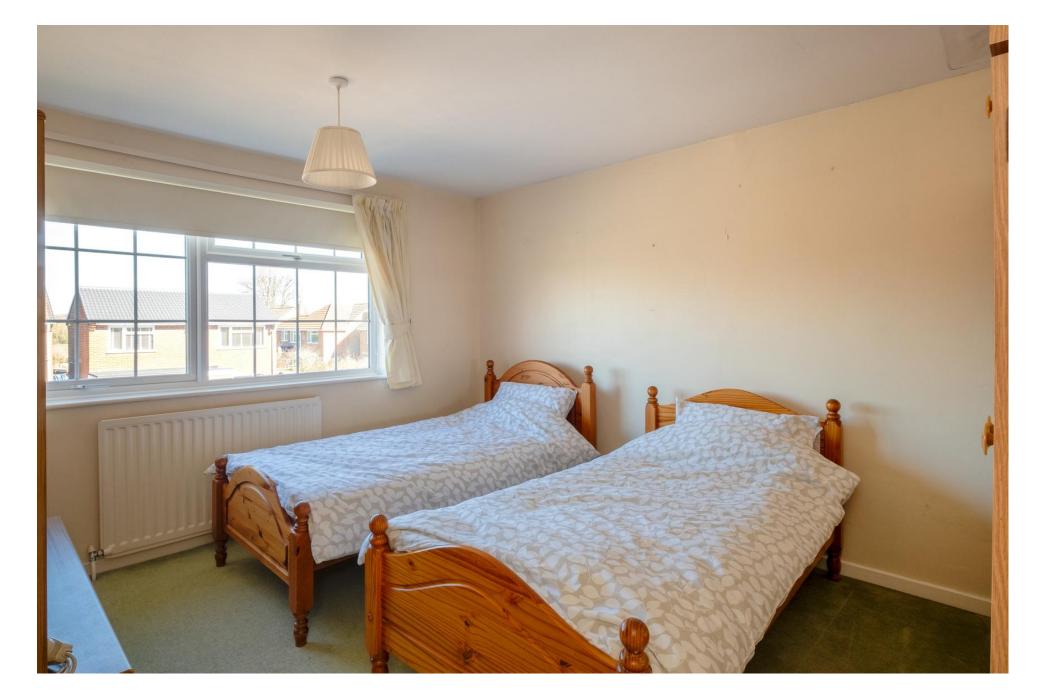

#### The Property

The property has a well-laid-out floor area comprising an entrance hall, a sitting room through to a dining room with sliding patio doors, and a kitchen. The kitchen benefits from an external door leading to the side driveway. There is also a convenient downstairs w.c. Upstairs, from a light landing, you will find three bedrooms, two of generous double size, and a shower room.