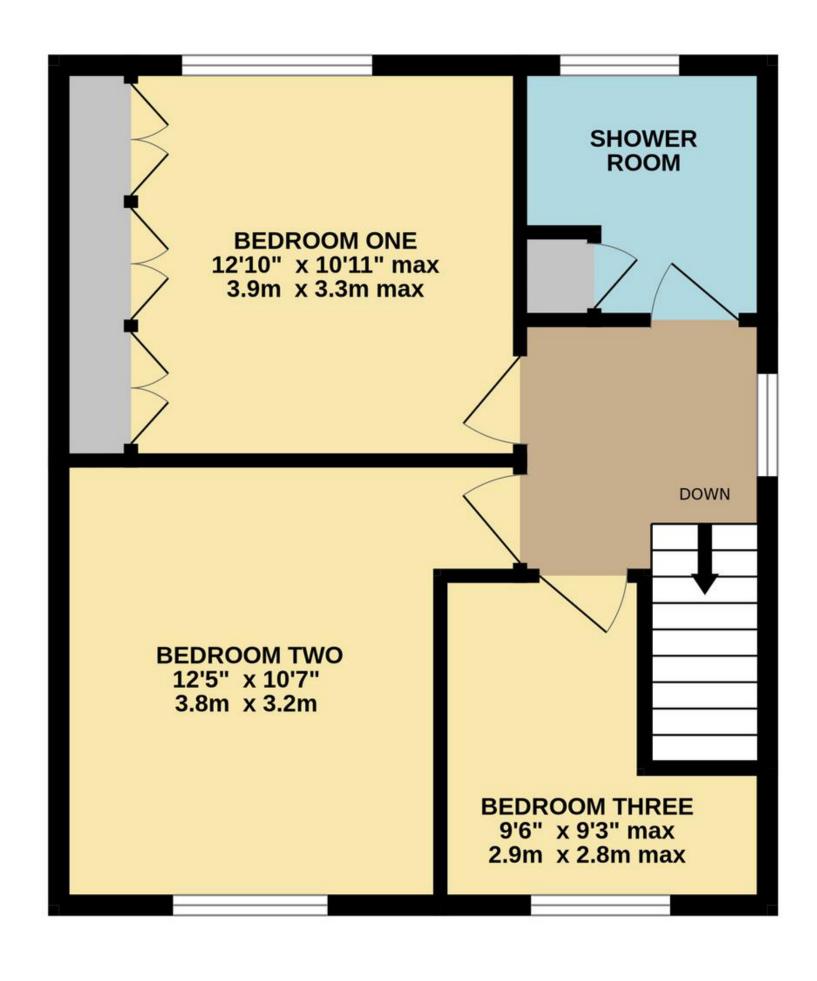

#### The Property

The property has a well-laid-out floor area comprising an entrance hall, a sitting room through to a dining room with sliding patio doors, and a kitchen. The kitchen benefits from an external door leading to the side driveway. There is also a convenient downstairs w.c. Upstairs, from a light landing, you will find three bedrooms, two of generous double size, and a shower room.

#### TOTAL FLOOR AREA: 1063 sq.ft. (98.8 sq.m.) approx.

Whilst every attempt has been made to ensure the accuracy of the floorplan contained here, measurements of doors, windows, rooms and any other items are approximate and no responsibility is taken for any error, omission or mis-statement. This plan is for illustrative purposes only and should be used as such by any prospective purchaser. The services, systems and appliances shown have not been tested and no guarantee as to their operability or efficiency can be given.