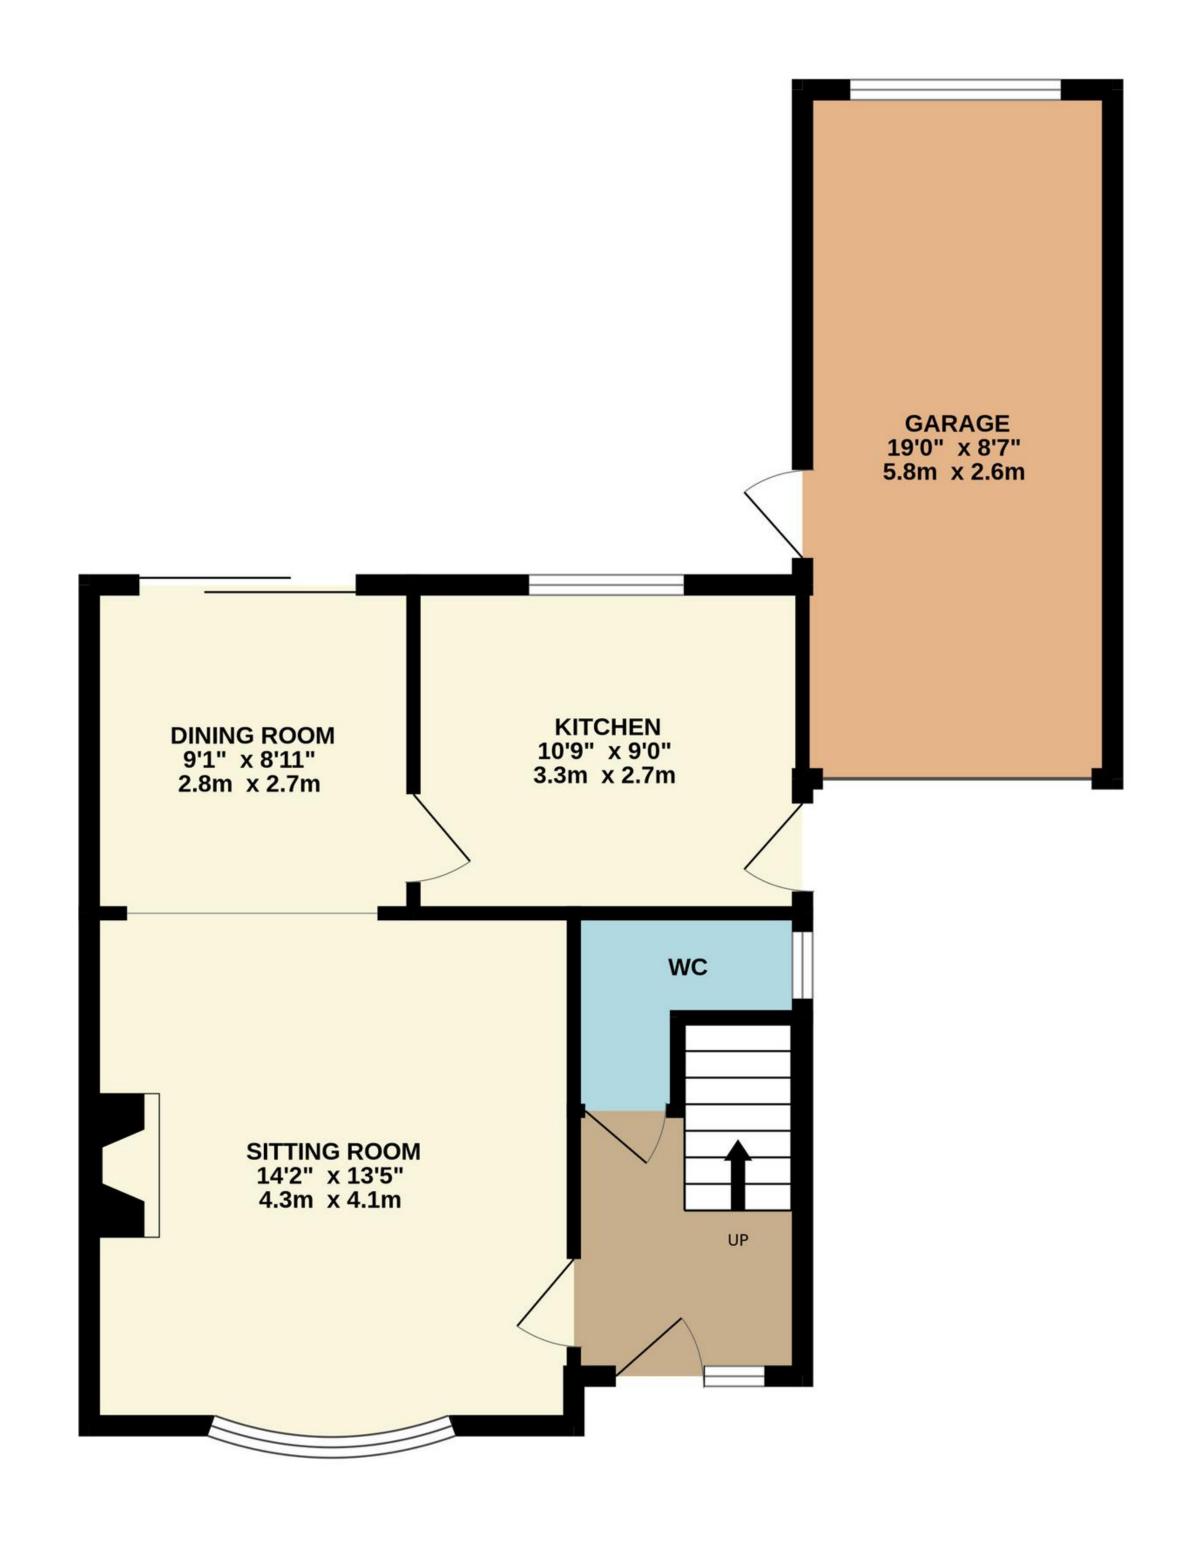

#### The Property

The property has a well-laid-out floor area comprising an entrance hall, a sitting room through to a dining room with sliding patio doors, and a kitchen. The kitchen benefits from an external door leading to the side driveway. There is also a convenient downstairs w.c. Upstairs, from a light landing, you will find three bedrooms, two of generous double size, and a shower room.

#### TOTAL FLOOR AREA: 1063 sq.ft. (98.8 sq.m.) approx.

Whilst every attempt has been made to ensure the accuracy of the floorplan contained here, measurements of doors, windows, rooms and any other items are approximate and no responsibility is taken for any error, omission or mis-statement. This plan is for illustrative purposes only and should be used as such by any prospective purchaser. The services, systems and appliances shown have not been tested and no guarantee as to their operability or efficiency can be given.