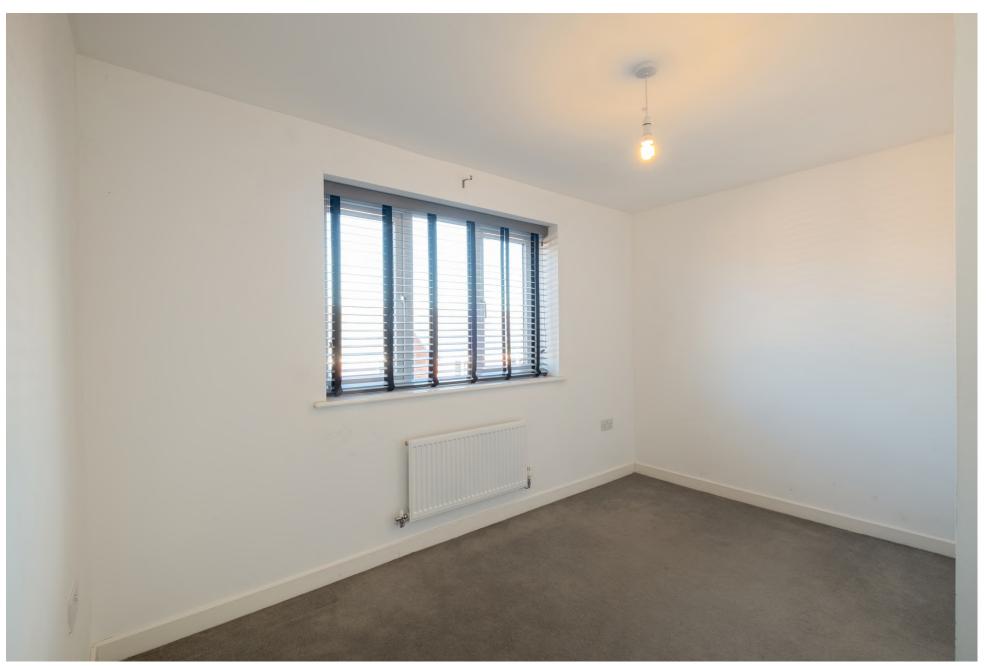

# The Property

The floor area measures approximately 858 square feet. The property has been redecorated and professionally cleaned prior to the sale for the benefit of the eventual purchaser. The accommodation is bright and modern, laid across three floors and comprising, in brief, an entrance hall, a downstairs WC, a sitting room, and a kitchen/diner leading out onto the rear gardens. Across the first and second floors are three good-sized double bedrooms and a family bathroom. The principal bedroom suite on the top floor has en-suite facilities. The house also has a good amount of storage.