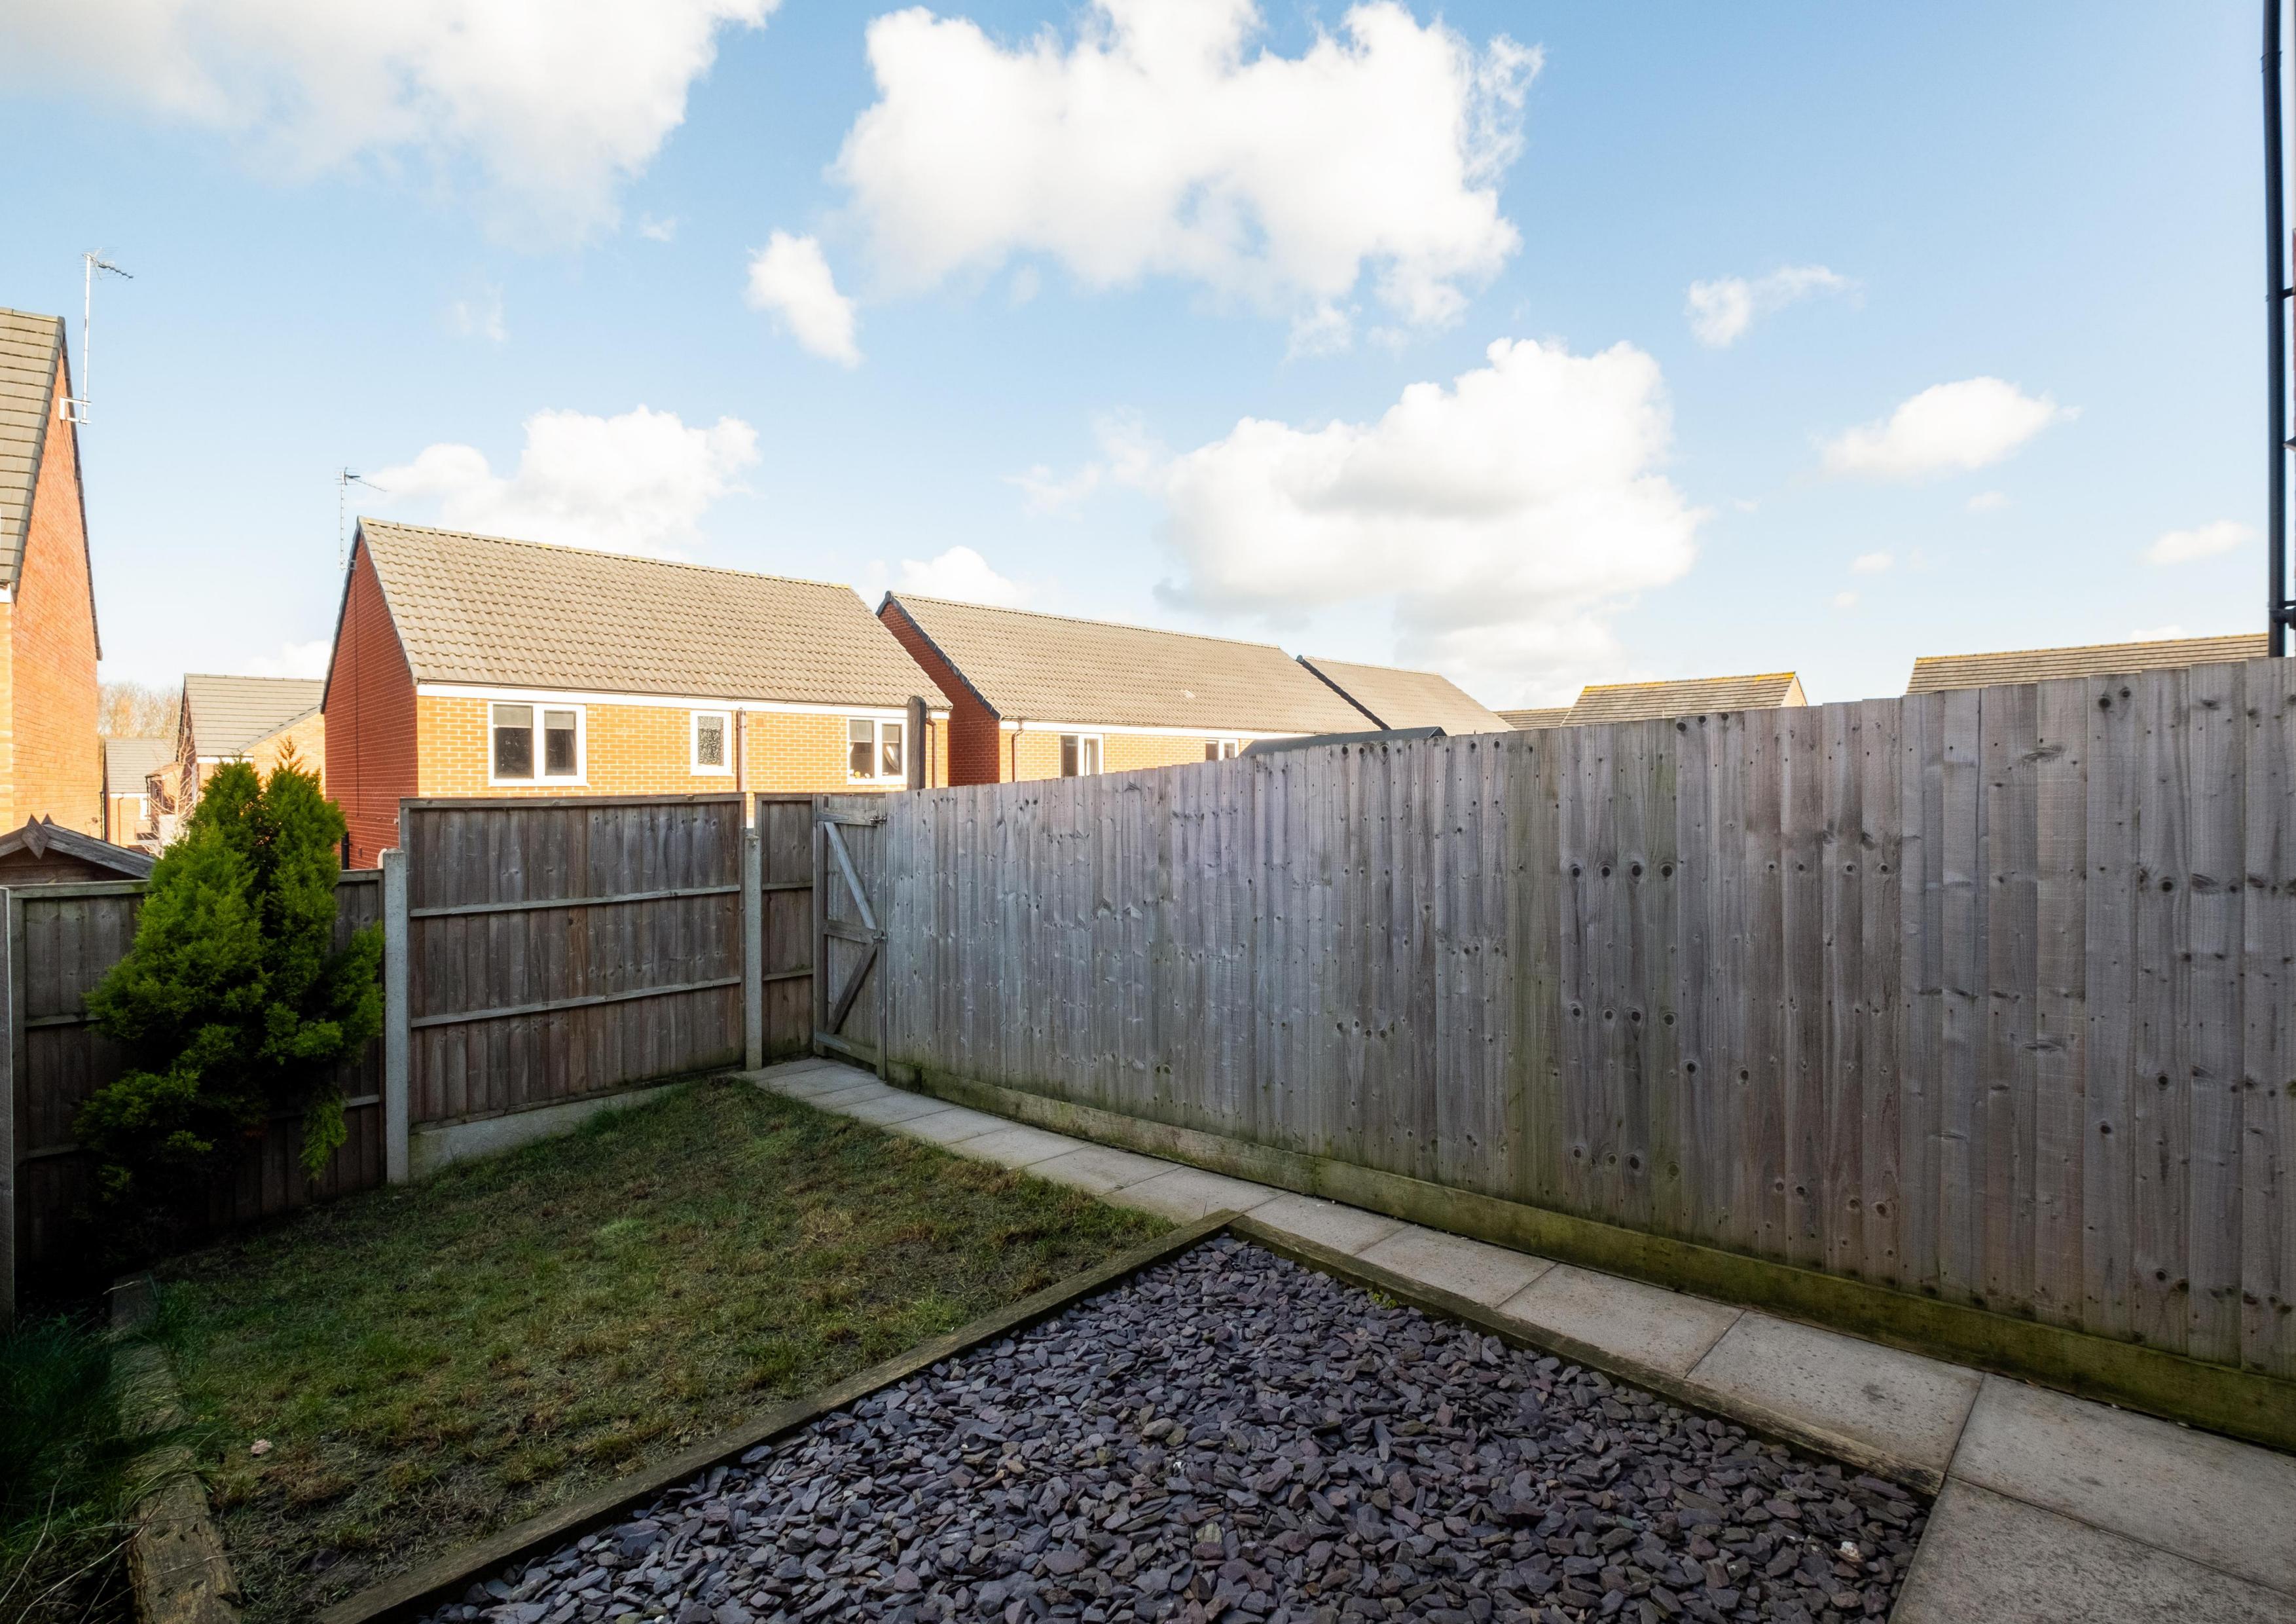

#### The Outside

To the front of the property is a driveway providing offroad parking. To the rear are lawned gardens with a landscaped seating area to the immediate rear of the main house.