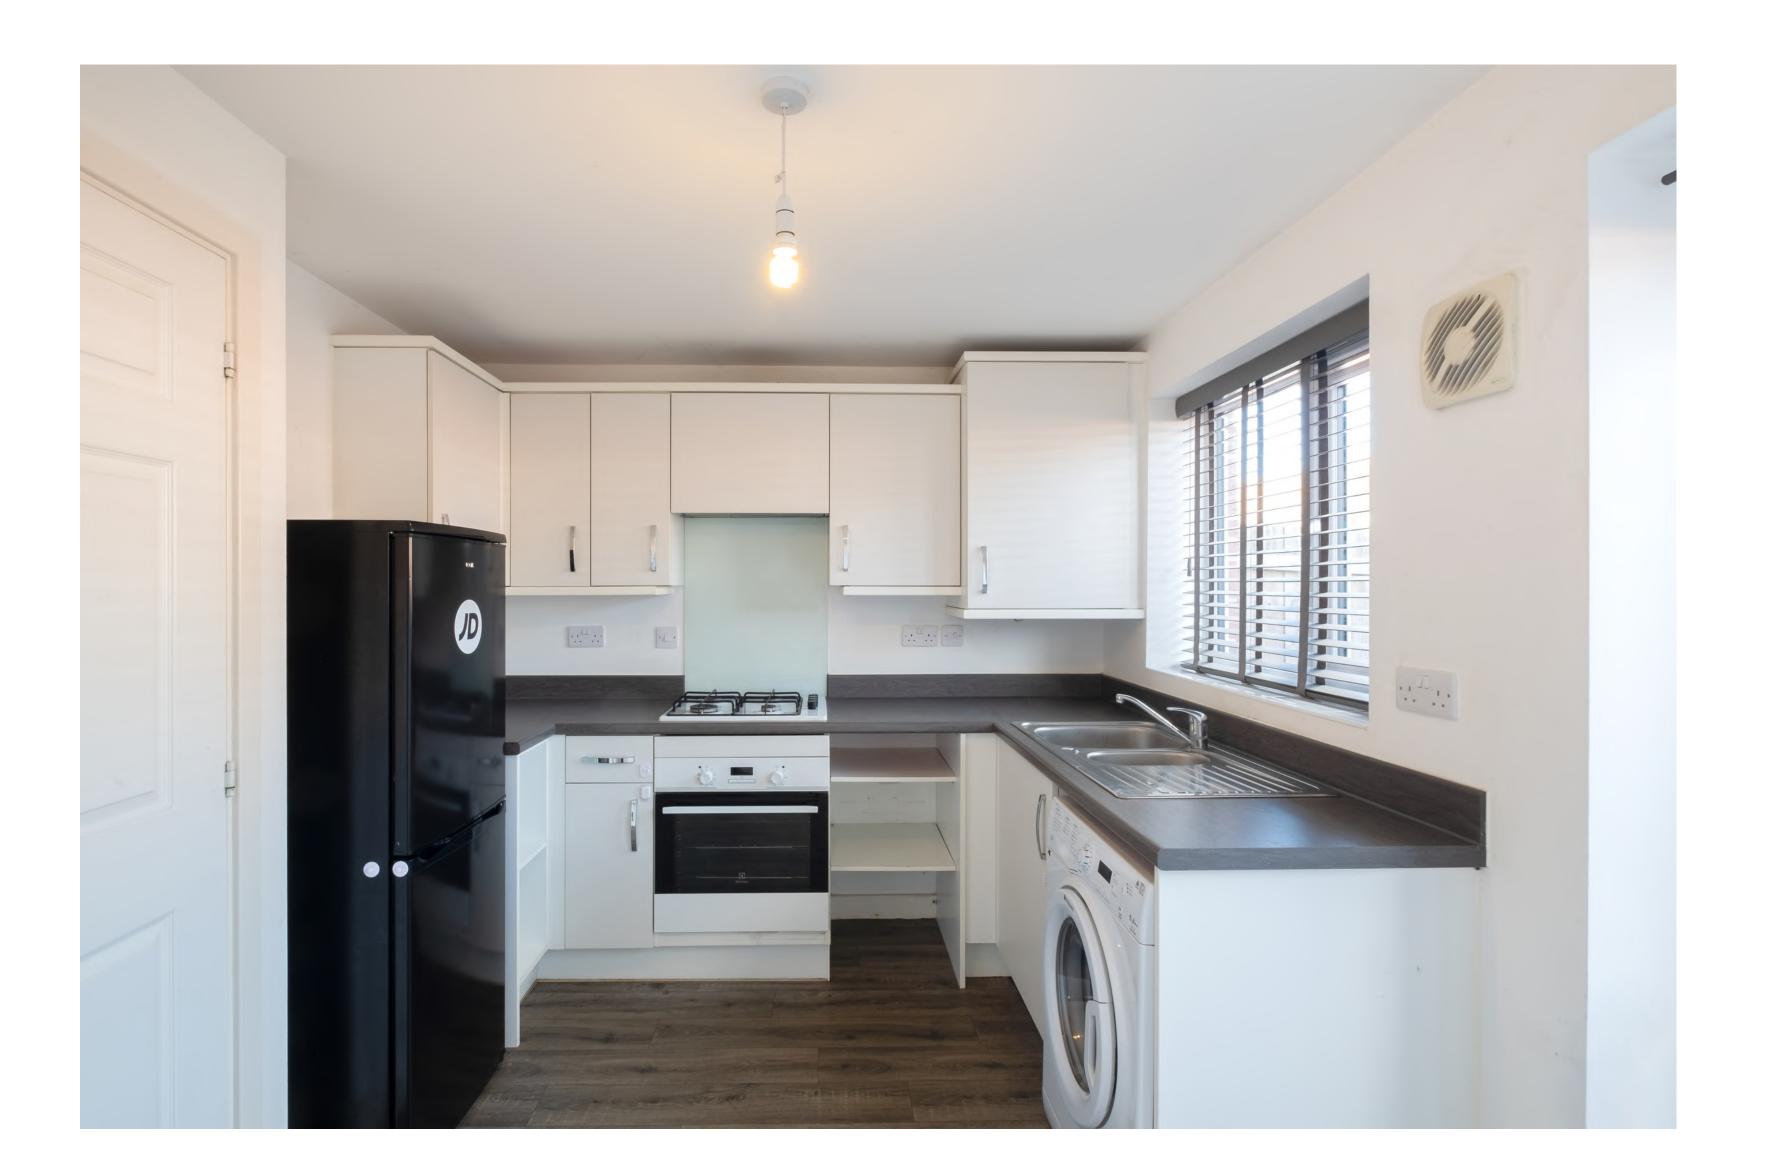

# The Property

The floor area measures approximately 858 square feet. The property has been redecorated and professionally cleaned prior to the sale for the benefit of the eventual purchaser. The accommodation is bright and modern, laid across three floors and comprising, in brief, an entrance hall, a downstairs WC, a sitting room, and a kitchen/diner leading out onto the rear gardens. Across the first and second floors are three good-sized double bedrooms and a family bathroom. The principal bedroom suite on the top floor has en-suite facilities. The house also has a good amount of storage.