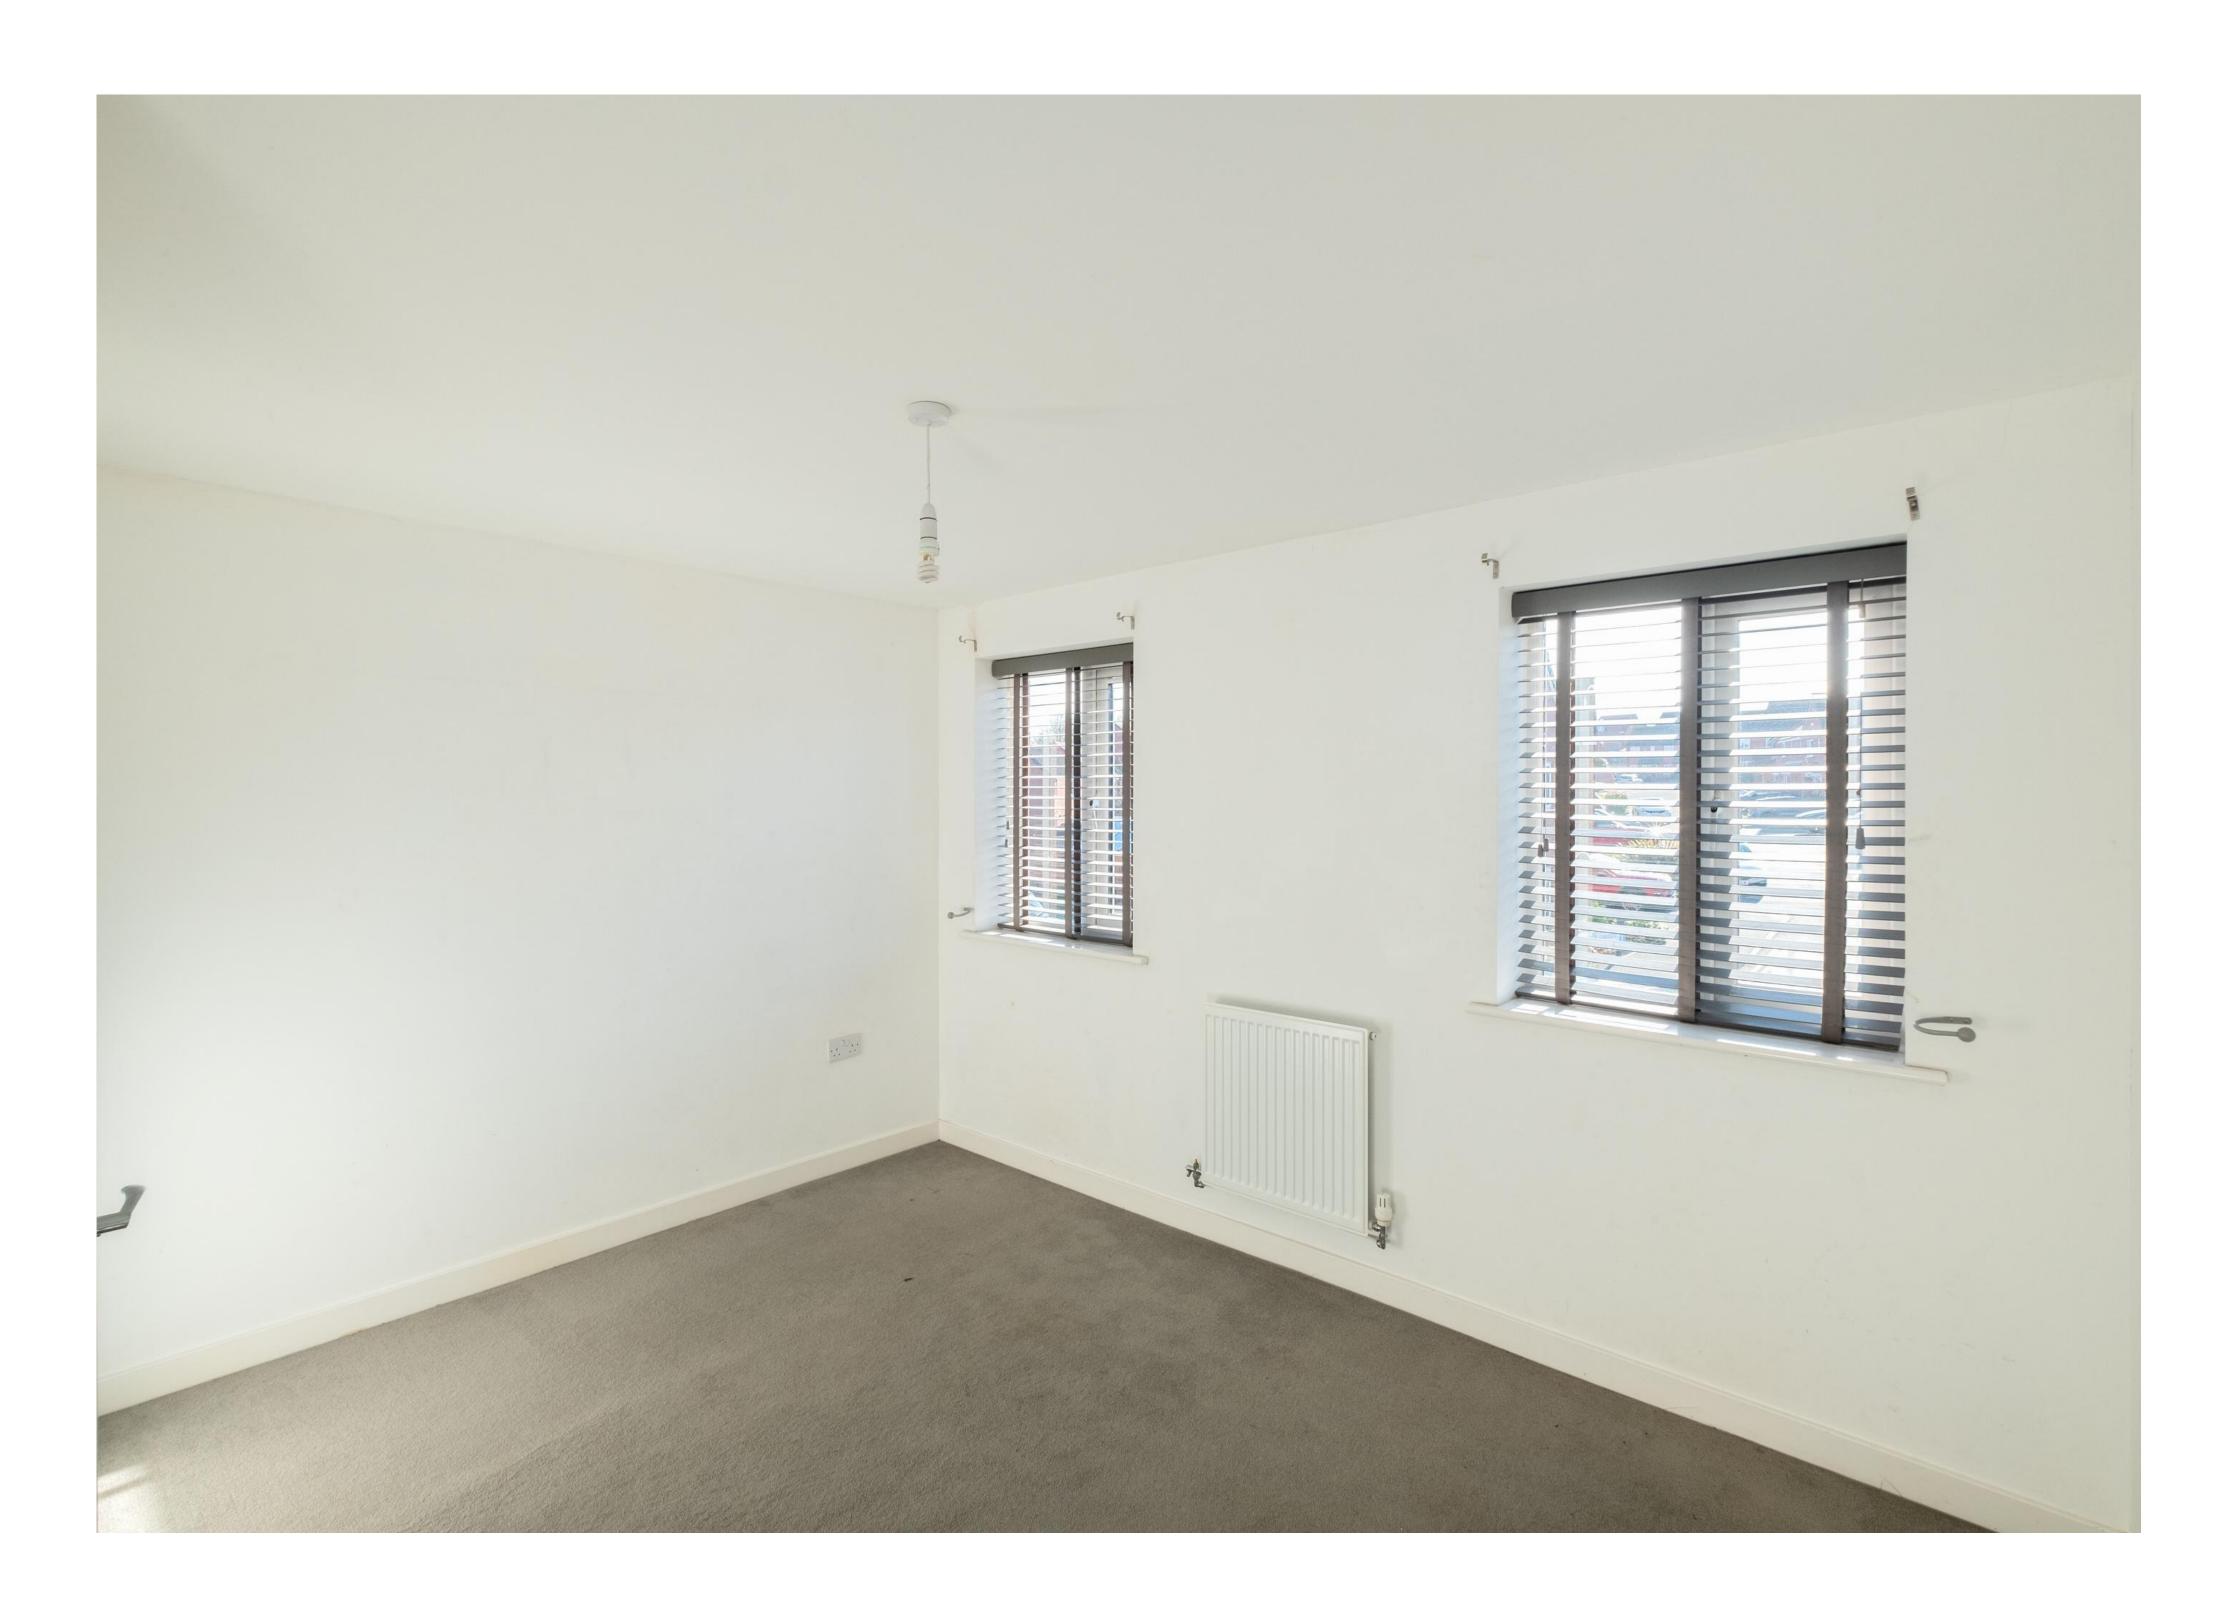

# The Property

The floor area measures approximately 858 square feet. The property has been redecorated and professionally cleaned prior to the sale for the benefit of the eventual purchaser. The accommodation is bright and modern, laid across three floors and comprising, in brief, an entrance hall, a downstairs WC, a sitting room, and a kitchen/diner leading out onto the rear gardens. Across the first and second floors are three good-sized double bedrooms and a family bathroom. The principal bedroom suite on the top floor has en-suite facilities. The house also has a good amount of storage.