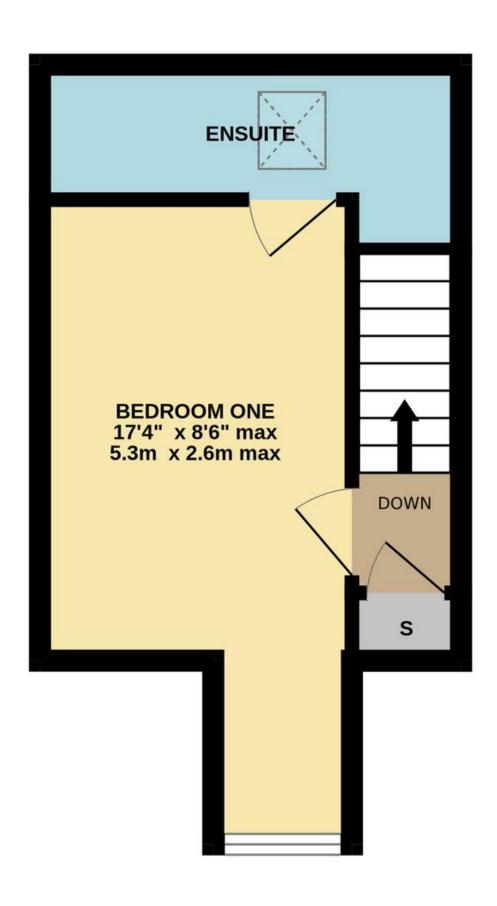

# The Property

The floor area measures approximately 858 square feet. The property has been redecorated and professionally cleaned prior to the sale for the benefit of the eventual purchaser. The accommodation is bright and modern, laid across three floors and comprising, in brief, an entrance hall, a downstairs WC, a sitting room, and a kitchen/diner leading out onto the rear gardens. Across the first and second floors are three good-sized double bedrooms and a family bathroom. The principal bedroom suite on the top floor has en-suite facilities. The house also has a good amount of storage.

TOTAL FLOOR AREA: 858 sq.ft. (79.7 sq.m.) approx.

Whilst every attempt has been made to ensure the accuracy of the floorplan contained here, measurements of doors, windows, rooms and any other items are approximate and no responsibility is taken for any error, omission or mis-statement. This plan is for illustrative purposes only and should be used as such by any prospective purchaser. The services, systems and appliances shown have not been tested and no guarantee as to their operability or efficiency can be given.