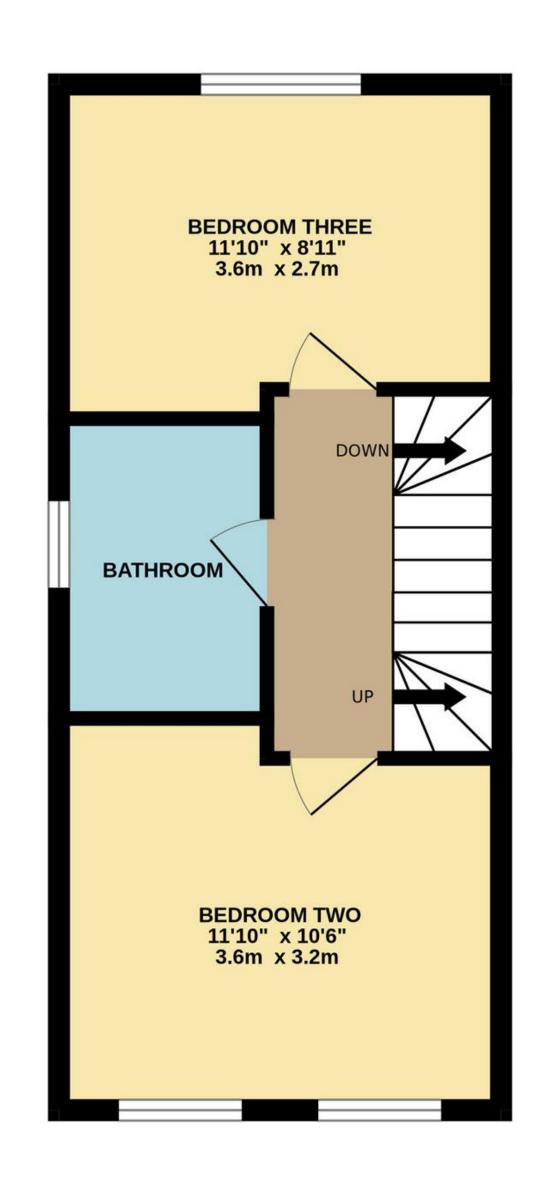

# The Property

The floor area measures approximately 858 square feet. The property has been redecorated and professionally cleaned prior to the sale for the benefit of the eventual purchaser. The accommodation is bright and modern, laid across three floors and comprising, in brief, an entrance hall, a downstairs WC, a sitting room, and a kitchen/diner leading out onto the rear gardens. Across the first and second floors are three good-sized double bedrooms and a family bathroom. The principal bedroom suite on the top floor has en-suite facilities. The house also has a good amount of storage.

TOTAL FLOOR AREA: 858 sq.ft. (79.7 sq.m.) approx.

Whilst every attempt has been made to ensure the accuracy of the floorplan contained here, measurements of doors, windows, rooms and any other items are approximate and no responsibility is taken for any error, omission or mis-statement. This plan is for illustrative purposes only and should be used as such by any prospective purchaser. The services, systems and appliances shown have not been tested and no guarantee as to their operability or efficiency can be given.