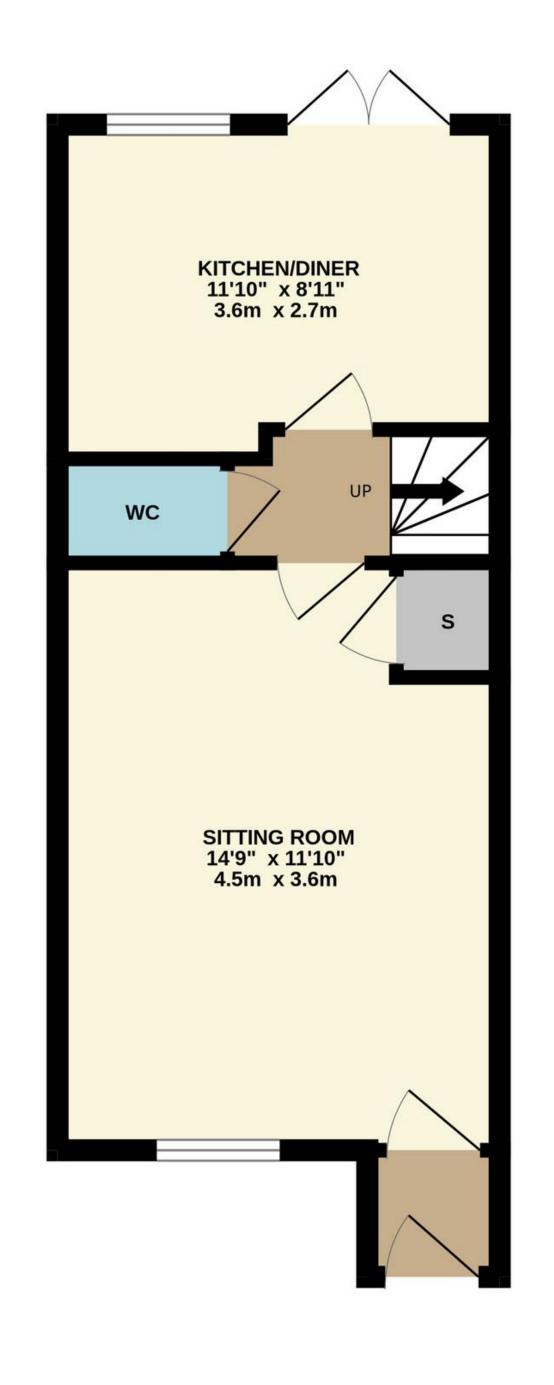

# The Property

The floor area measures approximately 858 square feet. The property has been redecorated and professionally cleaned prior to the sale for the benefit of the eventual purchaser. The accommodation is bright and modern, laid across three floors and comprising, in brief, an entrance hall, a downstairs WC, a sitting room, and a kitchen/diner leading out onto the rear gardens. Across the first and second floors are three good-sized double bedrooms and a family bathroom. The principal bedroom suite on the top floor has en-suite facilities. The house also has a good amount of storage.

TOTAL FLOOR AREA: 858 sq.ft. (79.7 sq.m.) approx.

Whilst every attempt has been made to ensure the accuracy of the floorplan contained here, measurements of doors, windows, rooms and any other items are approximate and no responsibility is taken for any error, omission or mis-statement. This plan is for illustrative purposes only and should be used as such by any prospective purchaser. The services, systems and appliances shown have not been tested and no guarantee as to their operability or efficiency can be given.