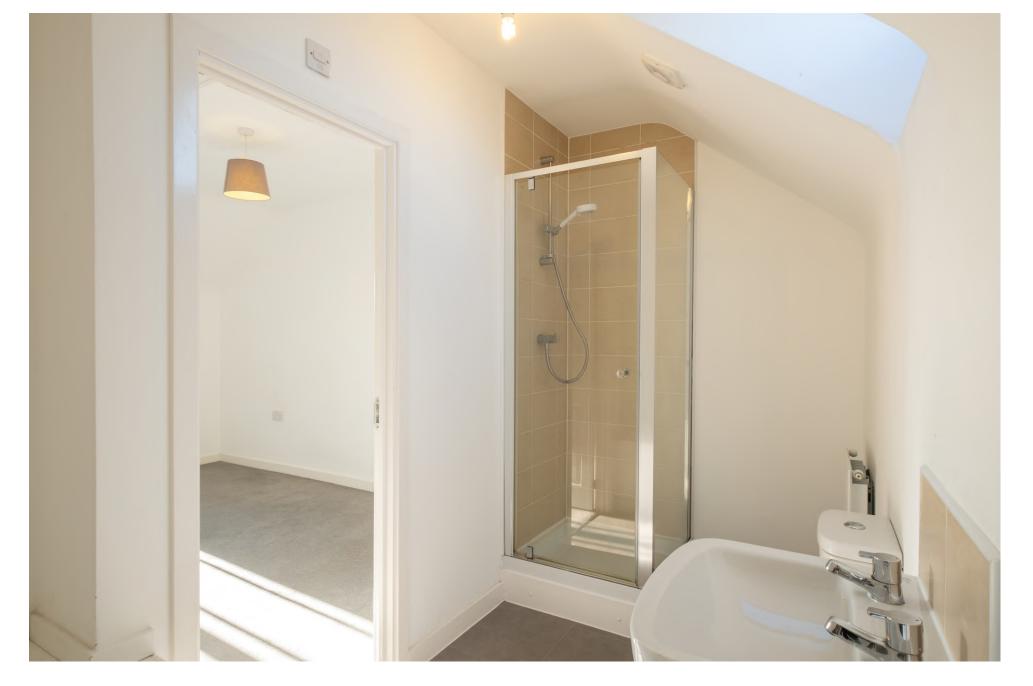

# The Property

The floor area measures approximately 858 square feet. The property has been redecorated and professionally cleaned prior to the sale for the benefit of the eventual purchaser. The accommodation is bright and modern, laid across three floors and comprising, in brief, an entrance hall, a downstairs WC, a sitting room, and a kitchen/diner leading out onto the rear gardens. Across the first and second floors are three good-sized double bedrooms and a family bathroom. The principal bedroom suite on the top floor has en-suite facilities. The house also has a good amount of storage.