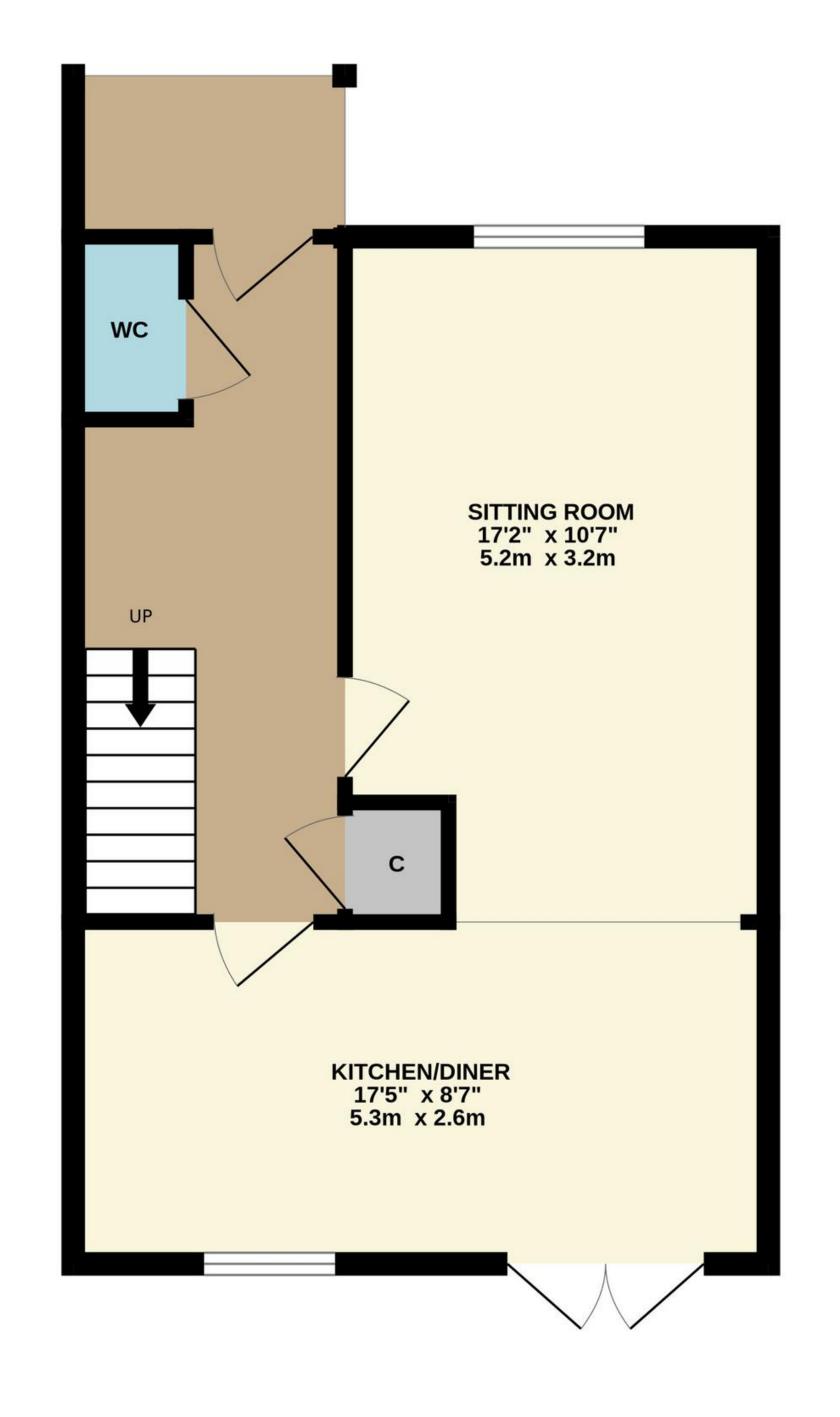

### The Property

Internally, the cottage has uPVC double glazing and gas central heating. Presented in clean and liveable condition throughout, expect to find accommodation laid over two floors and extending to approximately 925 square feet.

In brief, the accommodation comprises an entrance hall, a WC, a large open-plan living space with a sitting room, and a kitchen/diner with direct garden access. The kitchen is fitted in a modern shaker style. Upstairs are three bedrooms (two large doubles) and a family bathroom.

TOTAL FLOOR AREA: 925 sq.ft. (85.9 sq.m.) approx.

Whilst every attempt has been made to ensure the accuracy of the floorplan contained here, measurements of doors, windows, rooms and any other items are approximate and no responsibility is taken for any error, omission or mis-statement. This plan is for illustrative purposes only and should be used as such by any prospective purchaser. The services, systems and appliances shown have not been tested and no guarantee as to their operability or efficiency can be given.