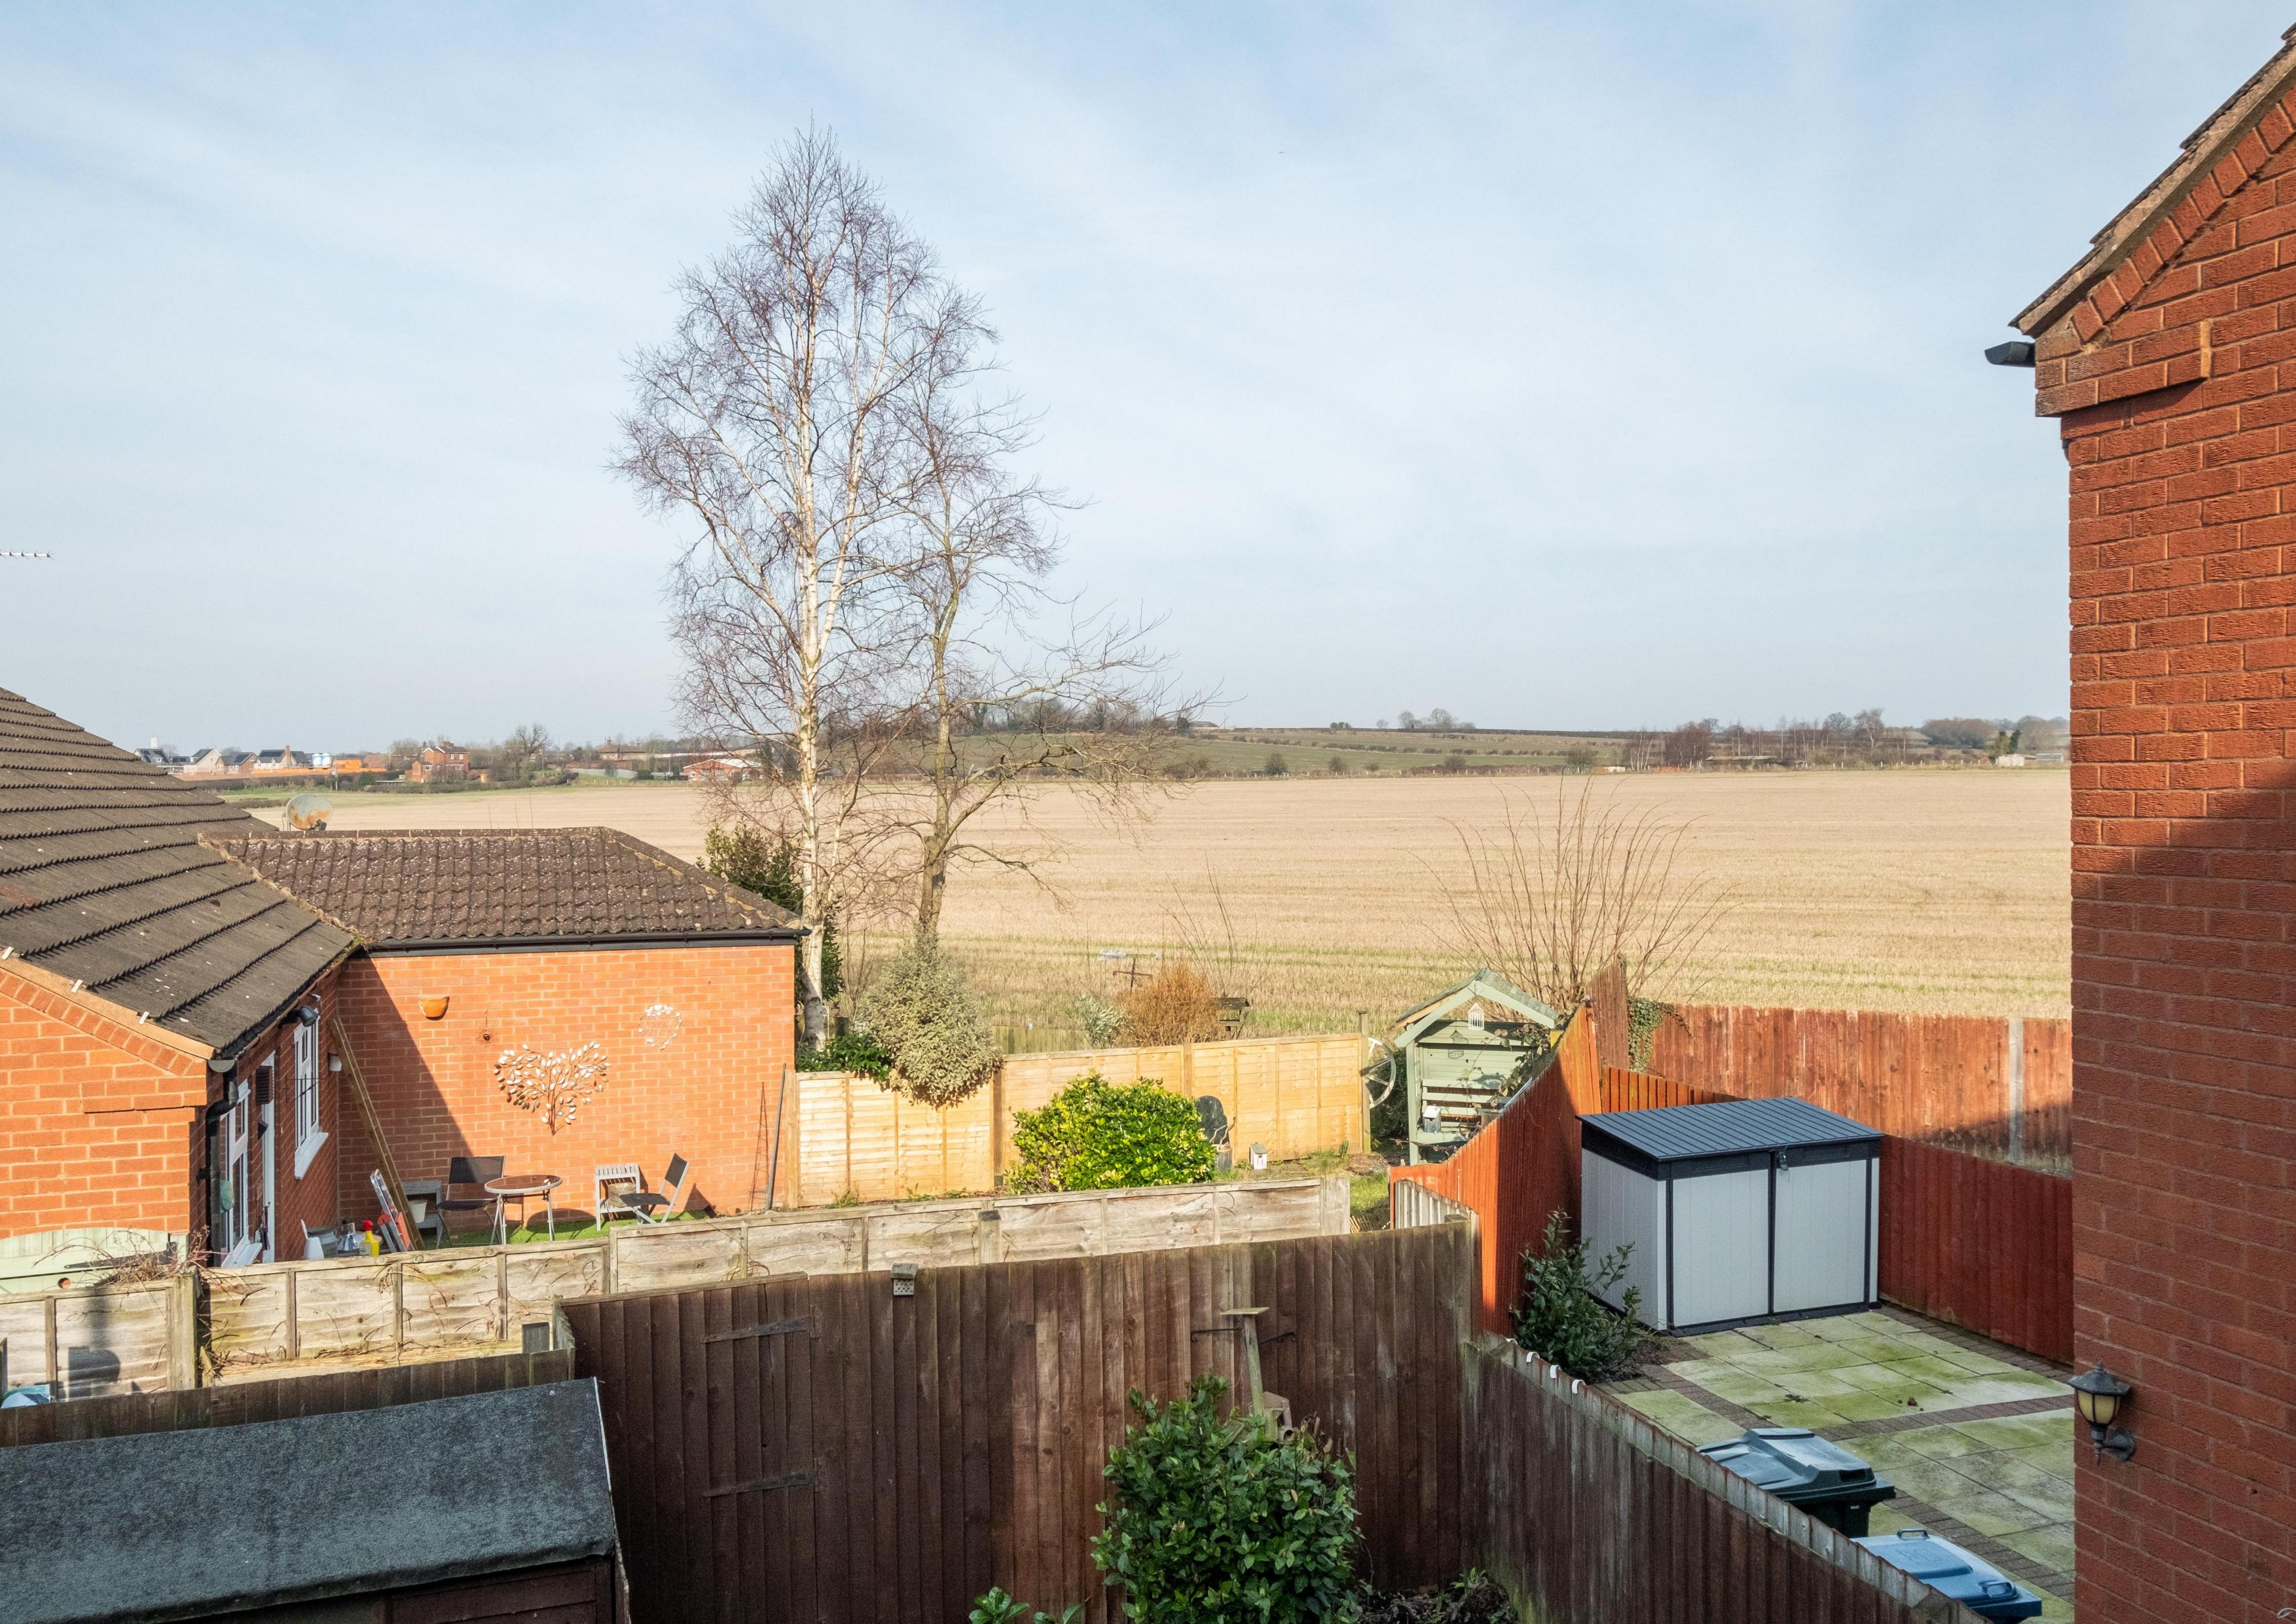

### General Description

Smiths Property Experts offer to the market with no upward chain and vacant possession this delightful modern three-bedroom cottage set back from the street in the sought-after village of Normanton on Soar. The property is well cared for and presented in liveable and clean condition, boasting off-road parking and wonderful countryside views to the front and rear.

#### The Outside

The property is situated in a small development which is set back from the street behind a green space. There is off-road parking to the front of the property and a useful lockable store cupboard next to the front door. To the rear, the gardens are low maintenance, private, and boast a lovely aspect with open countryside views beyond.

#### The Location

Normanton on Soar is a pretty and conveniently placed village located 3 miles north of Loughborough. The village sits on the banks of the River Soar and affords beautiful countryside and river walks. There is a well-thought-of public house, a primary school, and an excellent community that centres around the village hall. Conveniently located for commuters, Loughborough train station is within a five-minute drive and gives direct rail access to London St Pancras, Leicester, and Nottingham.