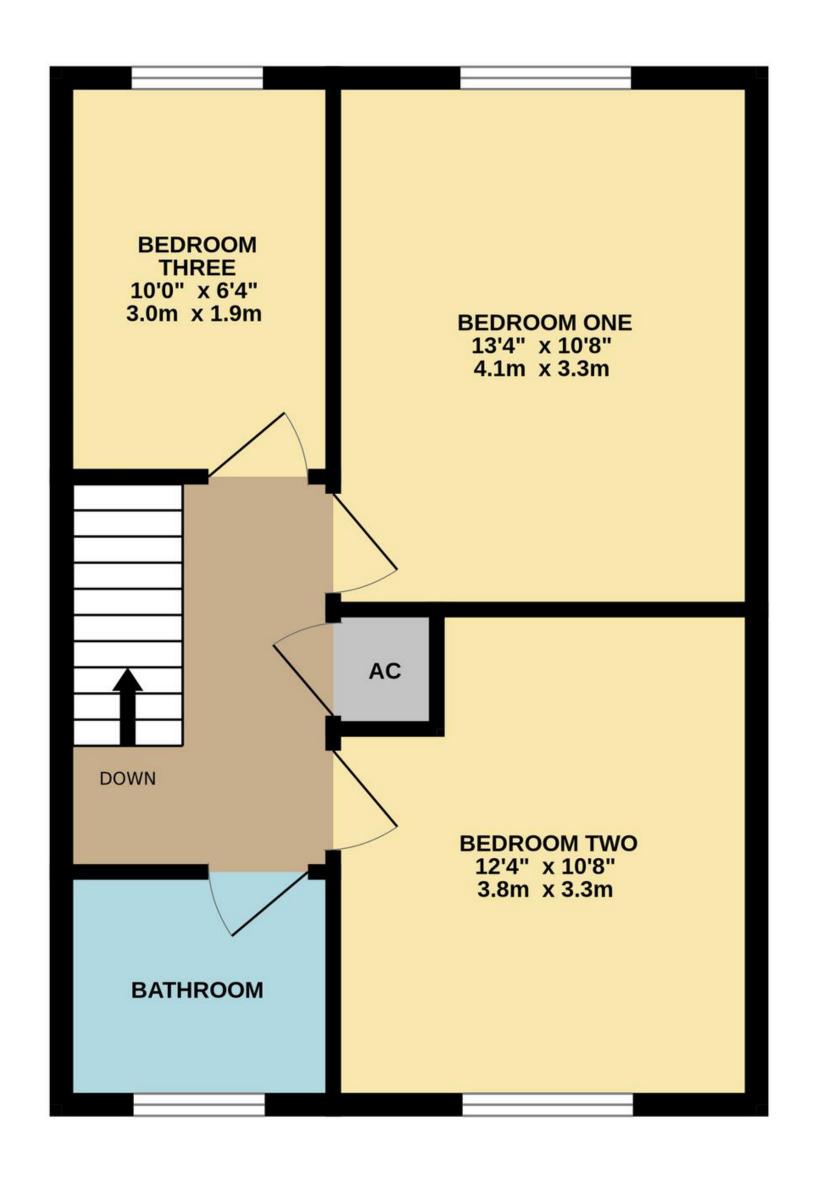

### The Property

Internally, the cottage has uPVC double glazing and gas central heating. Presented in clean and liveable condition throughout, expect to find accommodation laid over two floors and extending to approximately 925 square feet.

In brief, the accommodation comprises an entrance hall, a WC, a large open-plan living space with a sitting room, and a kitchen/diner with direct garden access. The kitchen is fitted in a modern shaker style. Upstairs are three bedrooms (two large doubles) and a family bathroom.

TOTAL FLOOR AREA: 925 sq.ft. (85.9 sq.m.) approx.

Whilst every attempt has been made to ensure the accuracy of the floorplan contained here, measurements of doors, windows, rooms and any other items are approximate and no responsibility is taken for any error, omission or mis-statement. This plan is for illustrative purposes only and should be used as such by any prospective purchaser. The services, systems and appliances shown have not been tested and no guarantee as to their operability or efficiency can be given.