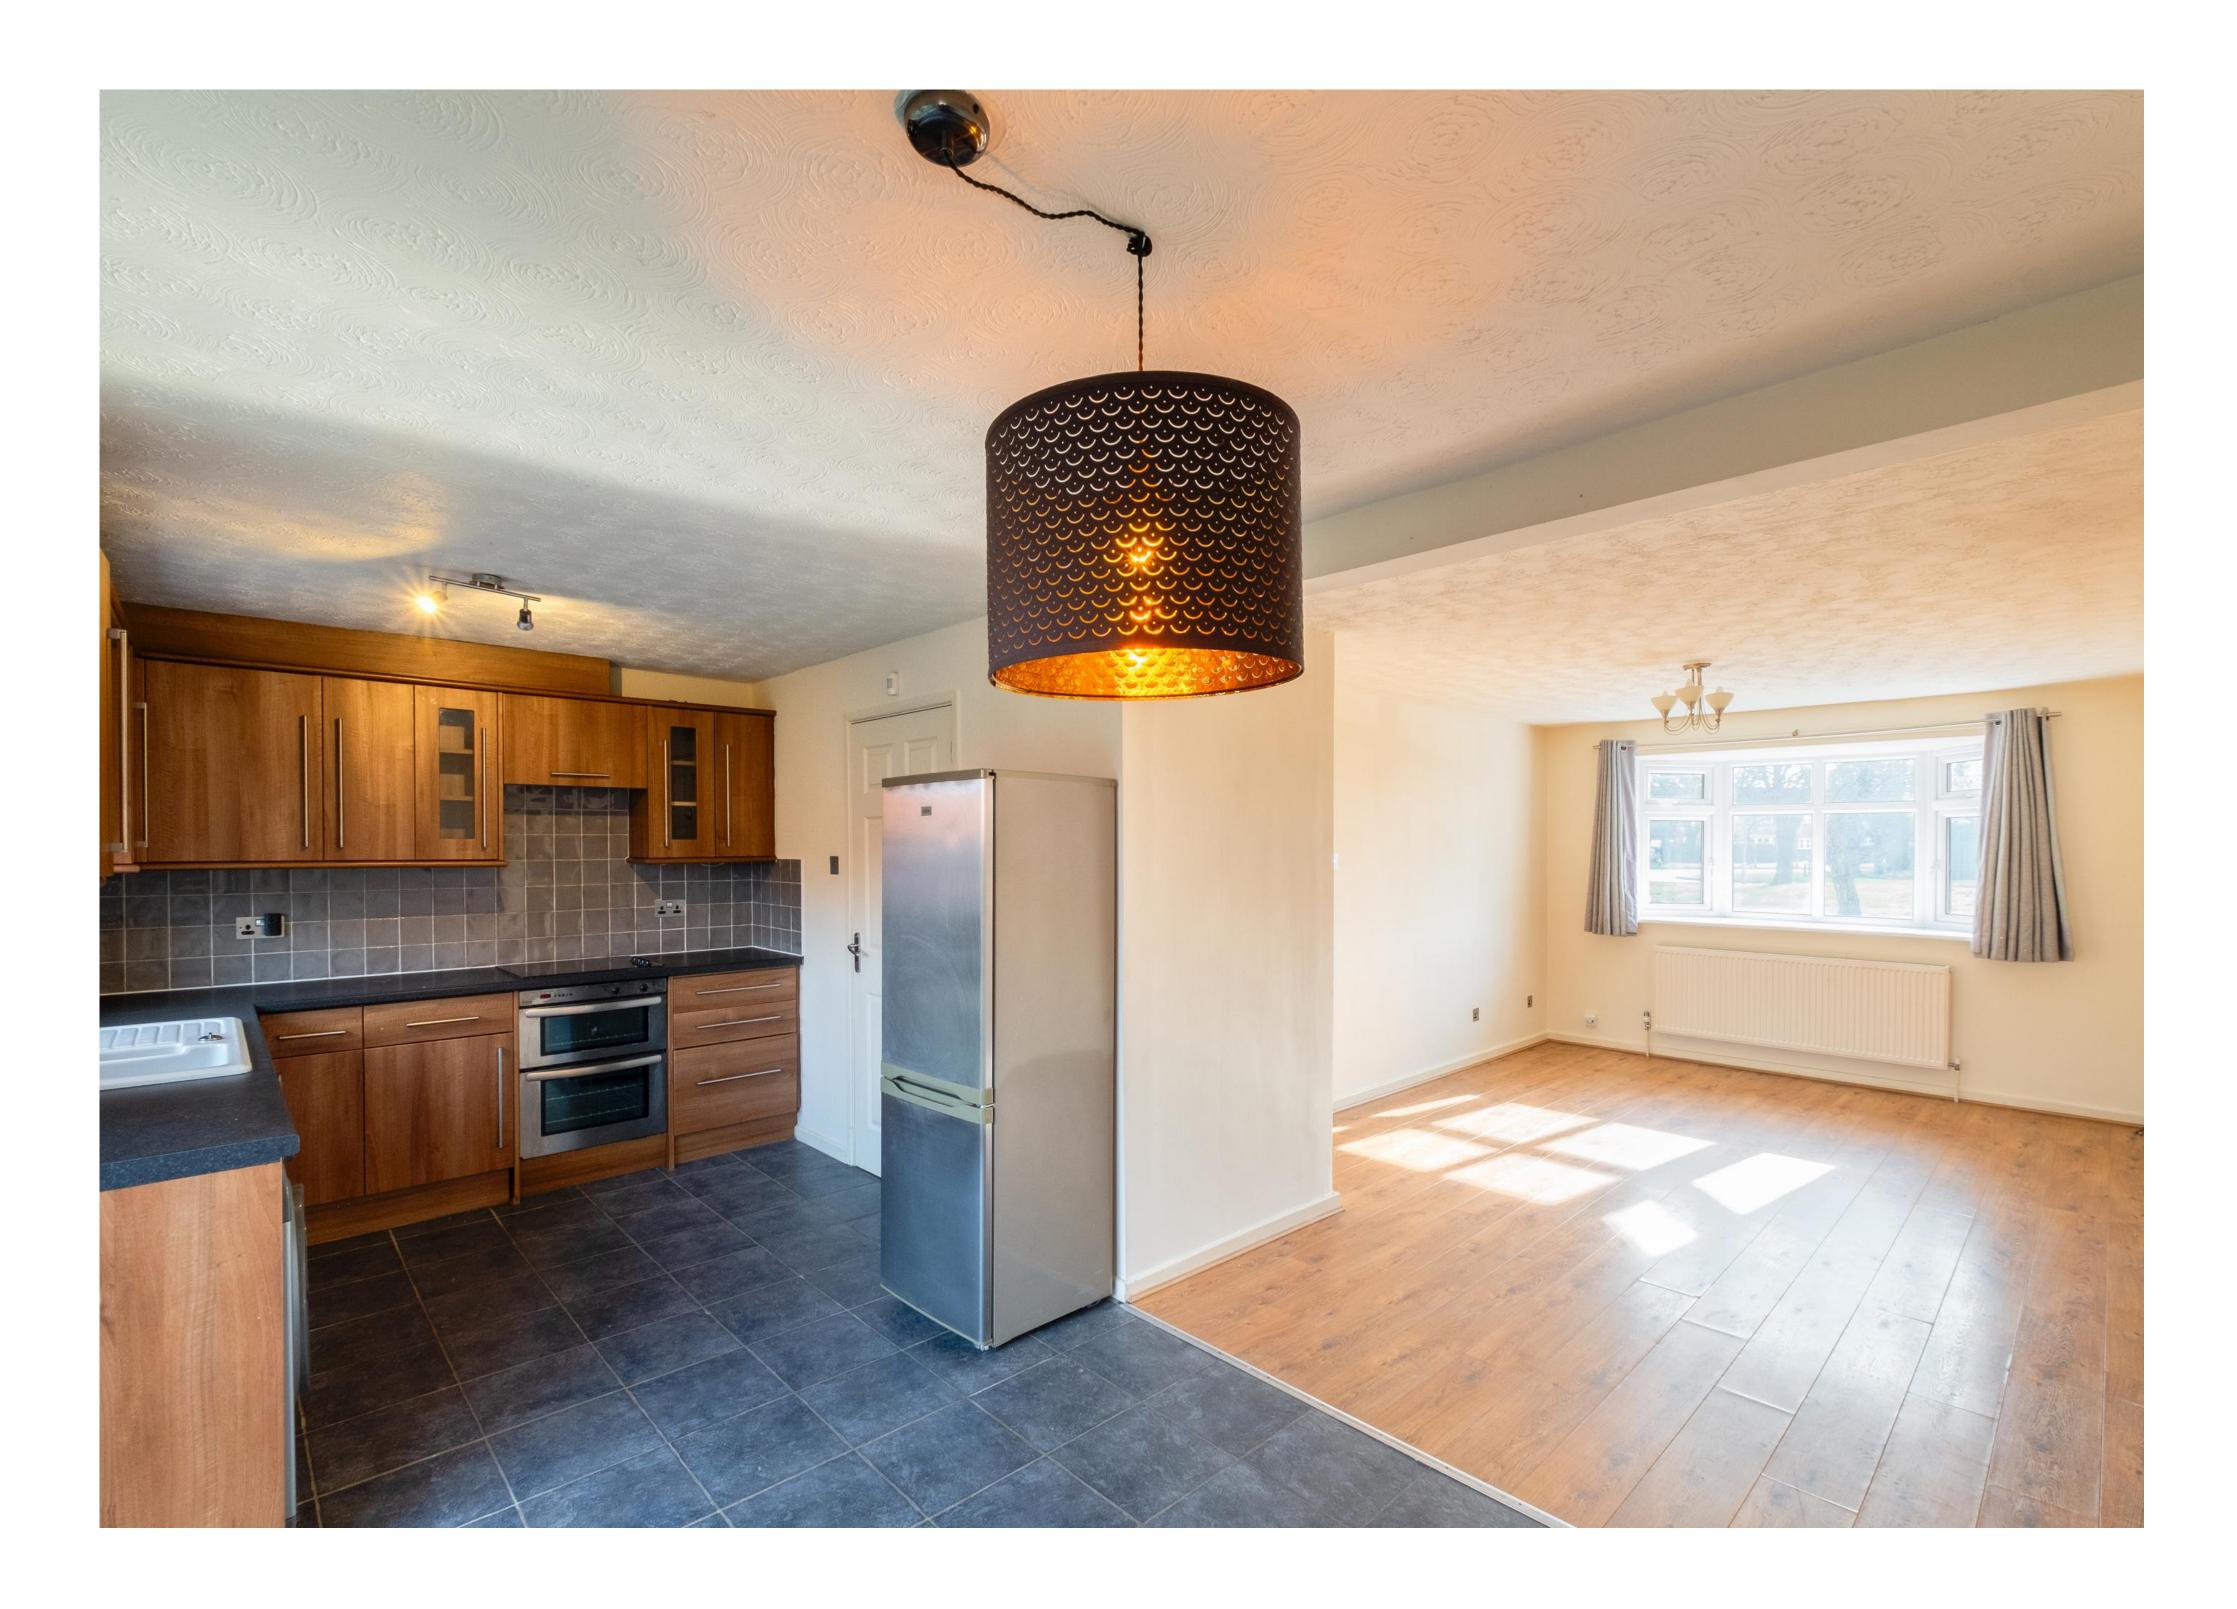

In brief, the accommodation comprises an entrance hall, a WC, a large open-plan living space with a sitting room, and a kitchen/diner with direct garden access. The kitchen is fitted in a modern shaker style. Upstairs are three bedrooms (two large doubles) and a family bathroom.