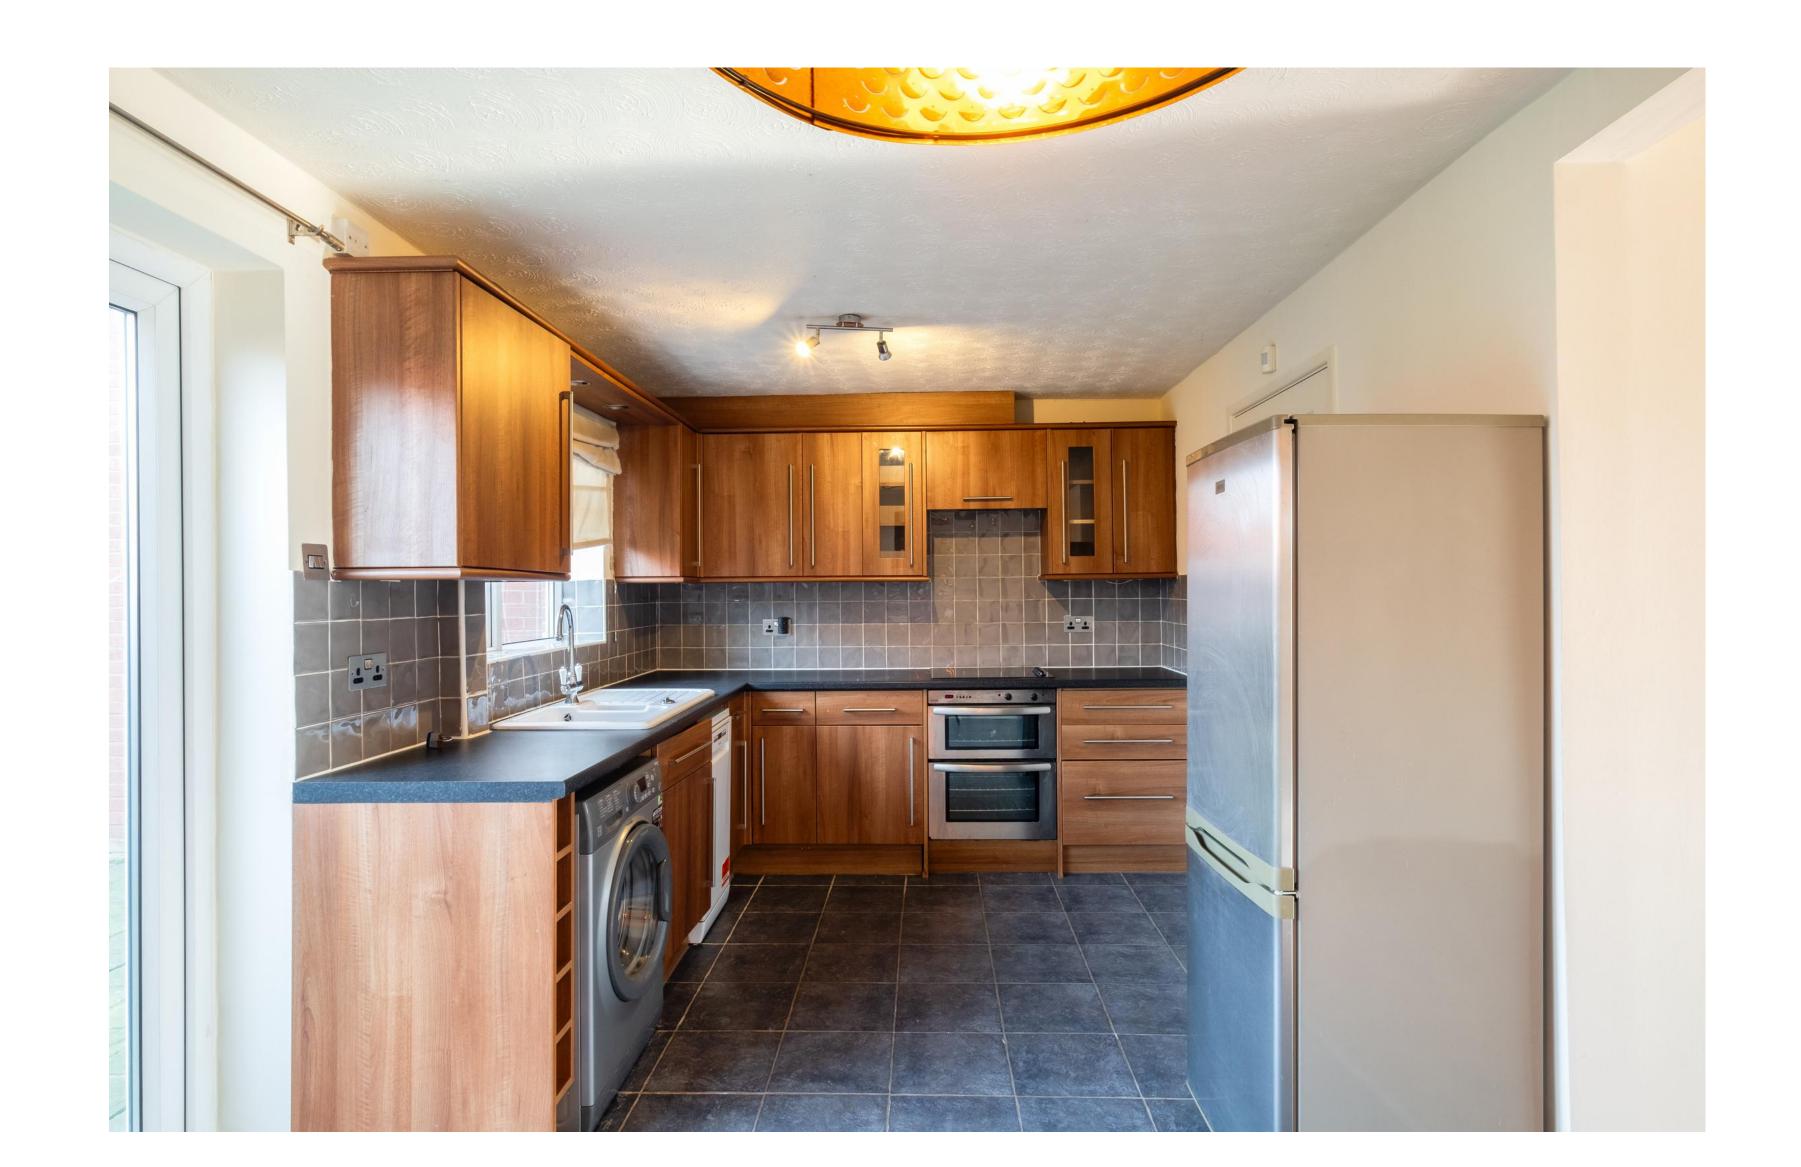

In brief, the accommodation comprises an entrance hall, a WC, a large open-plan living space with a sitting room, and a kitchen/diner with direct garden access. The kitchen is fitted in a modern shaker style. Upstairs are three bedrooms (two large doubles) and a family bathroom.