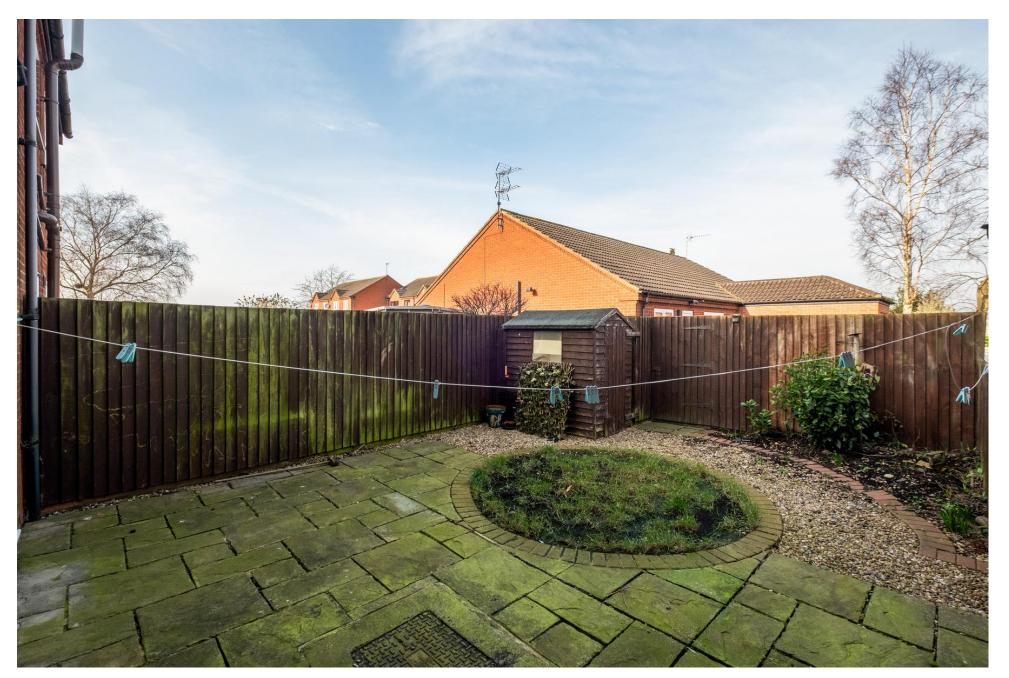

#### The Outside

The property is situated in a small development which is set back from the street behind a green space. There is off-road parking to the front of the property and a useful lockable store cupboard next to the front door. To the rear, the gardens are low maintenance, private, and boast a lovely aspect with open countryside views beyond.