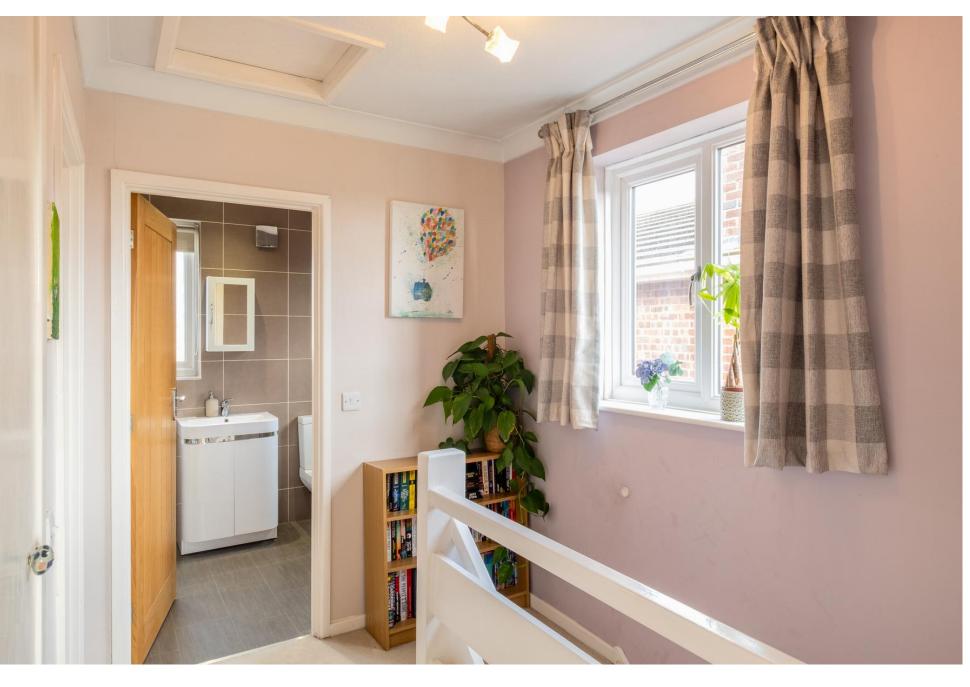

## The Property

The property benefits from uPVC double glazing and gas central heating throughout. There is a generous floor area of approximately 1,000 square feet, including the garage. An enclosed porch with a useful cloaks cupboard gives access to a welcoming entrance hall with stairs leading to the first floor landing. There is a fully fitted kitchen with direct garden access via an external door to the right-hand side, and the sitting room runs through to the dining room area with glazed French doors offering direct rear garden access. Upstairs, you will find three bedrooms, including two double bedrooms, and a modern family bathroom. There is excellent storage throughout, including fitted wardrobes, an airing cupboard, and an under-stairs cupboard.