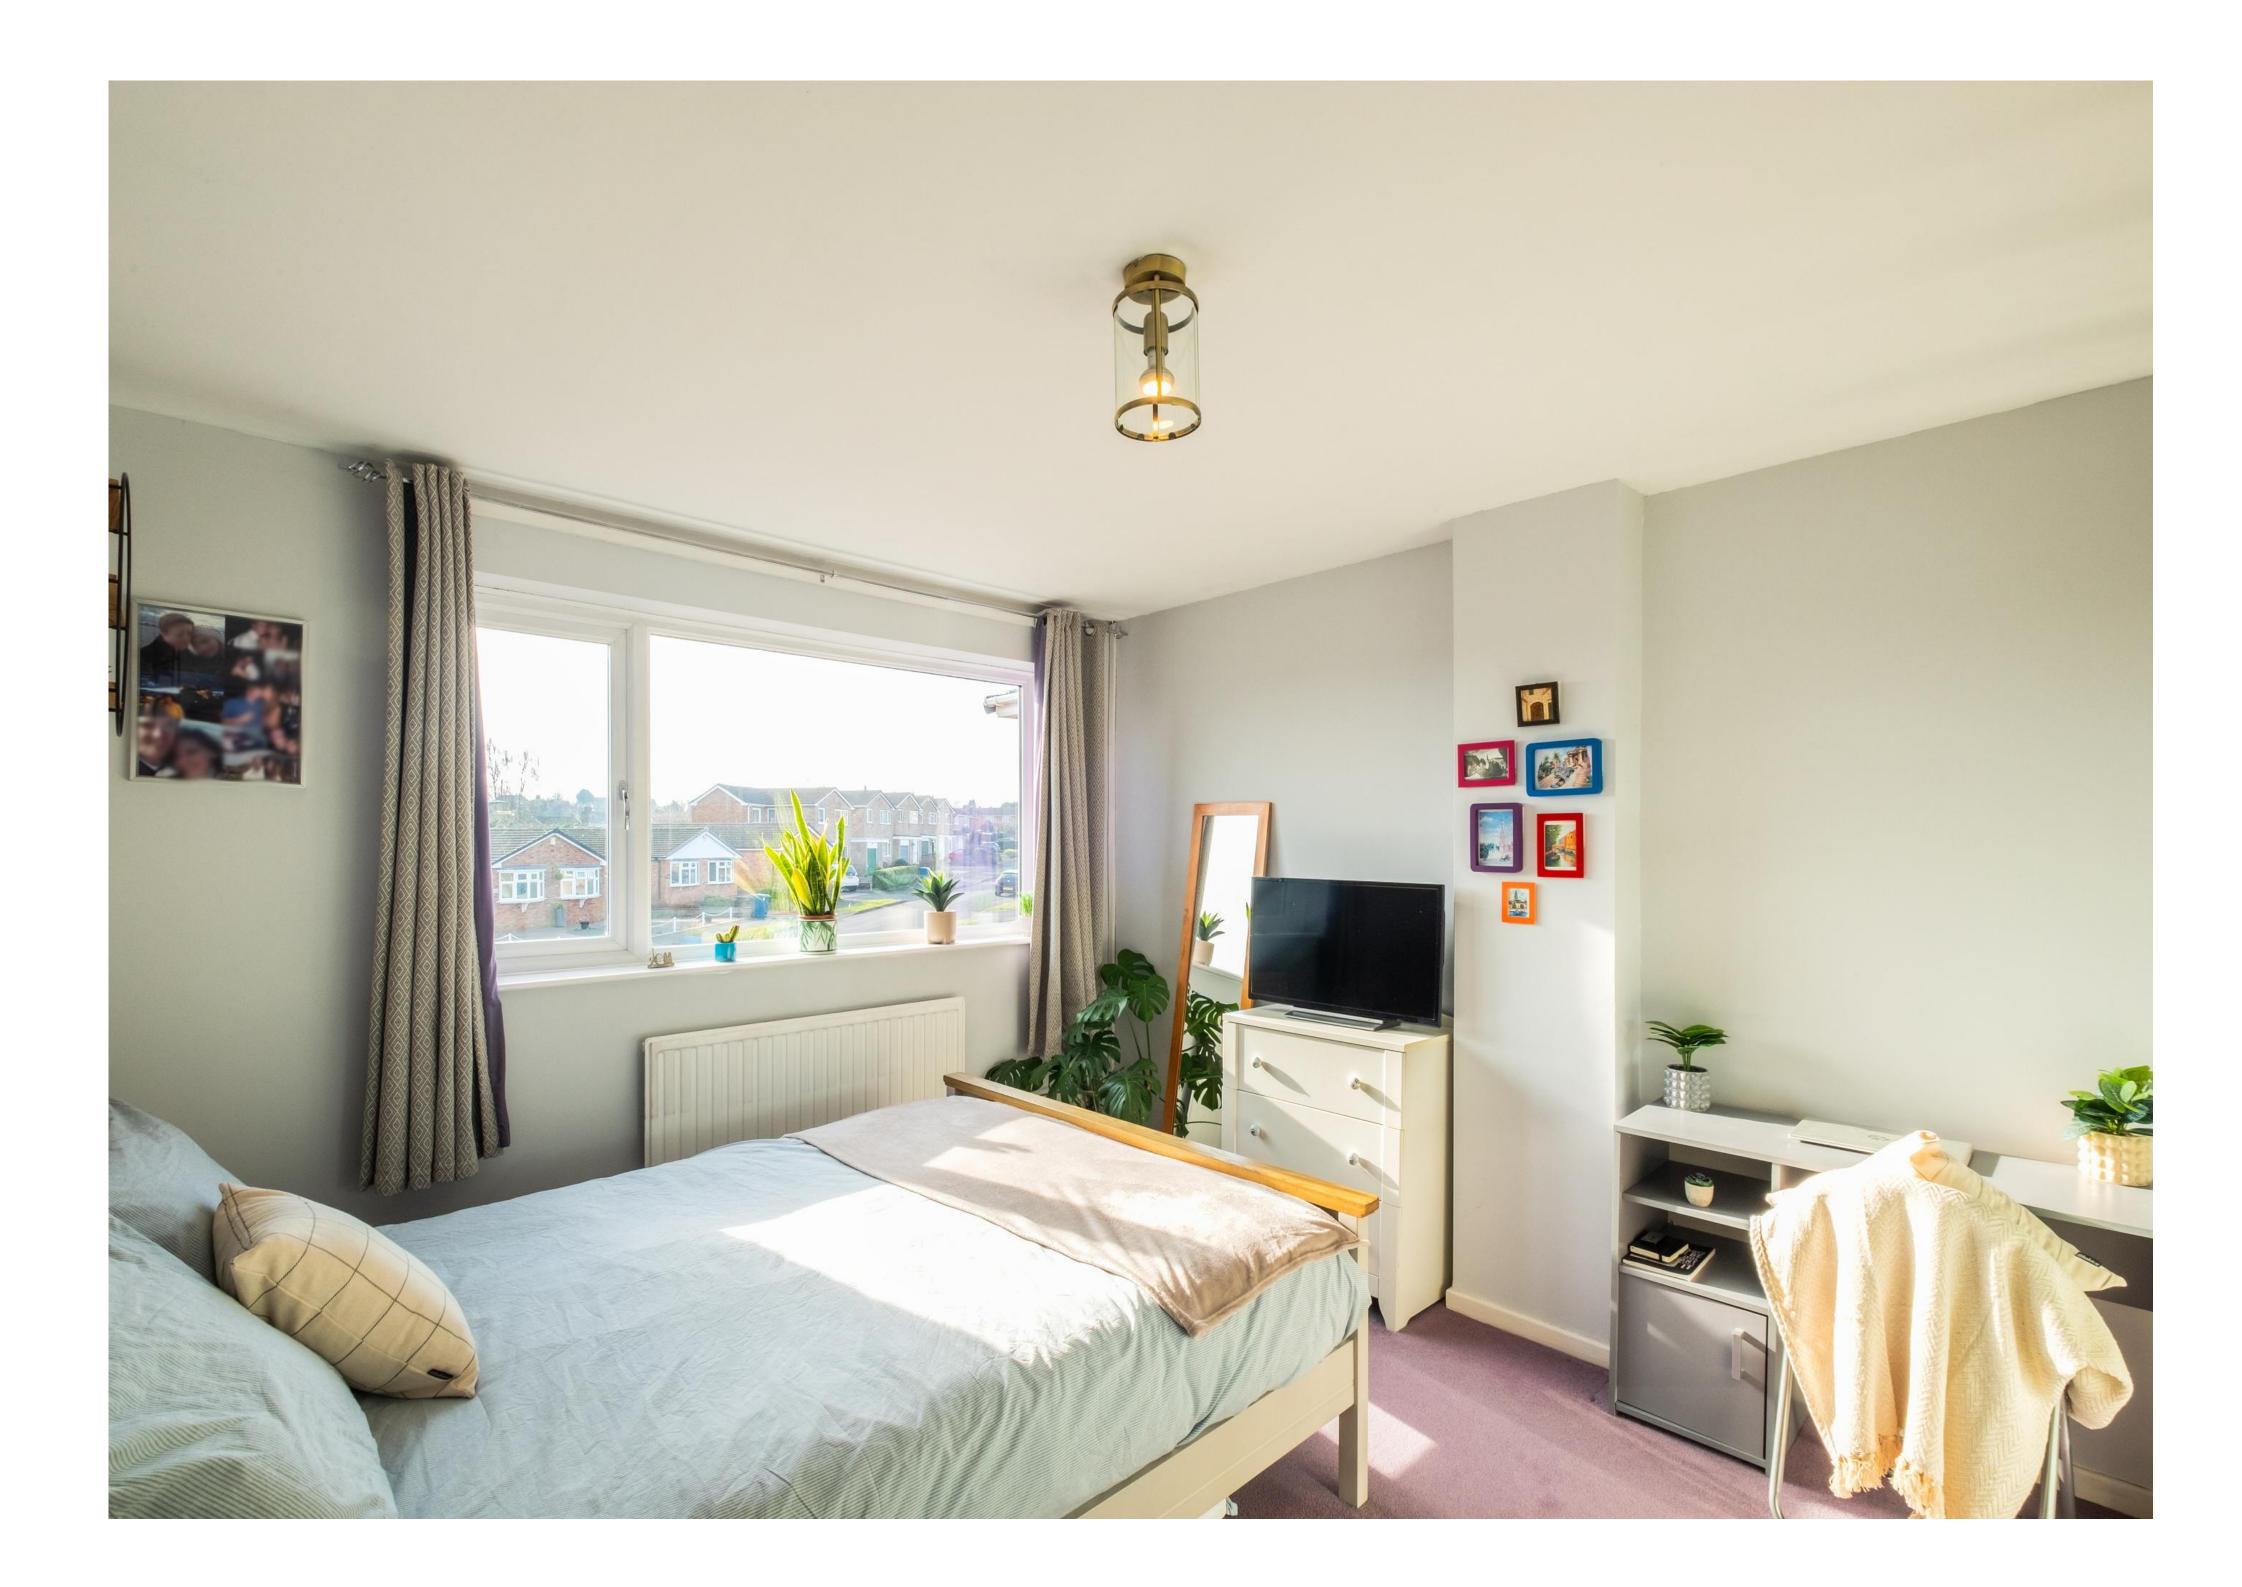

## The Property

The property benefits from uPVC double glazing and gas central heating throughout. There is a generous floor area of approximately 1,000 square feet, including the garage. An enclosed porch with a useful cloaks cupboard gives access to a welcoming entrance hall with stairs leading to the first floor landing. There is a fully fitted kitchen with direct garden access via an external door to the right-hand side, and the sitting room runs through to the dining room area with glazed French doors offering direct rear garden access. Upstairs, you will find three bedrooms, including two double bedrooms, and a modern family bathroom. There is excellent storage throughout, including fitted wardrobes, an airing cupboard, and an under-stairs cupboard.