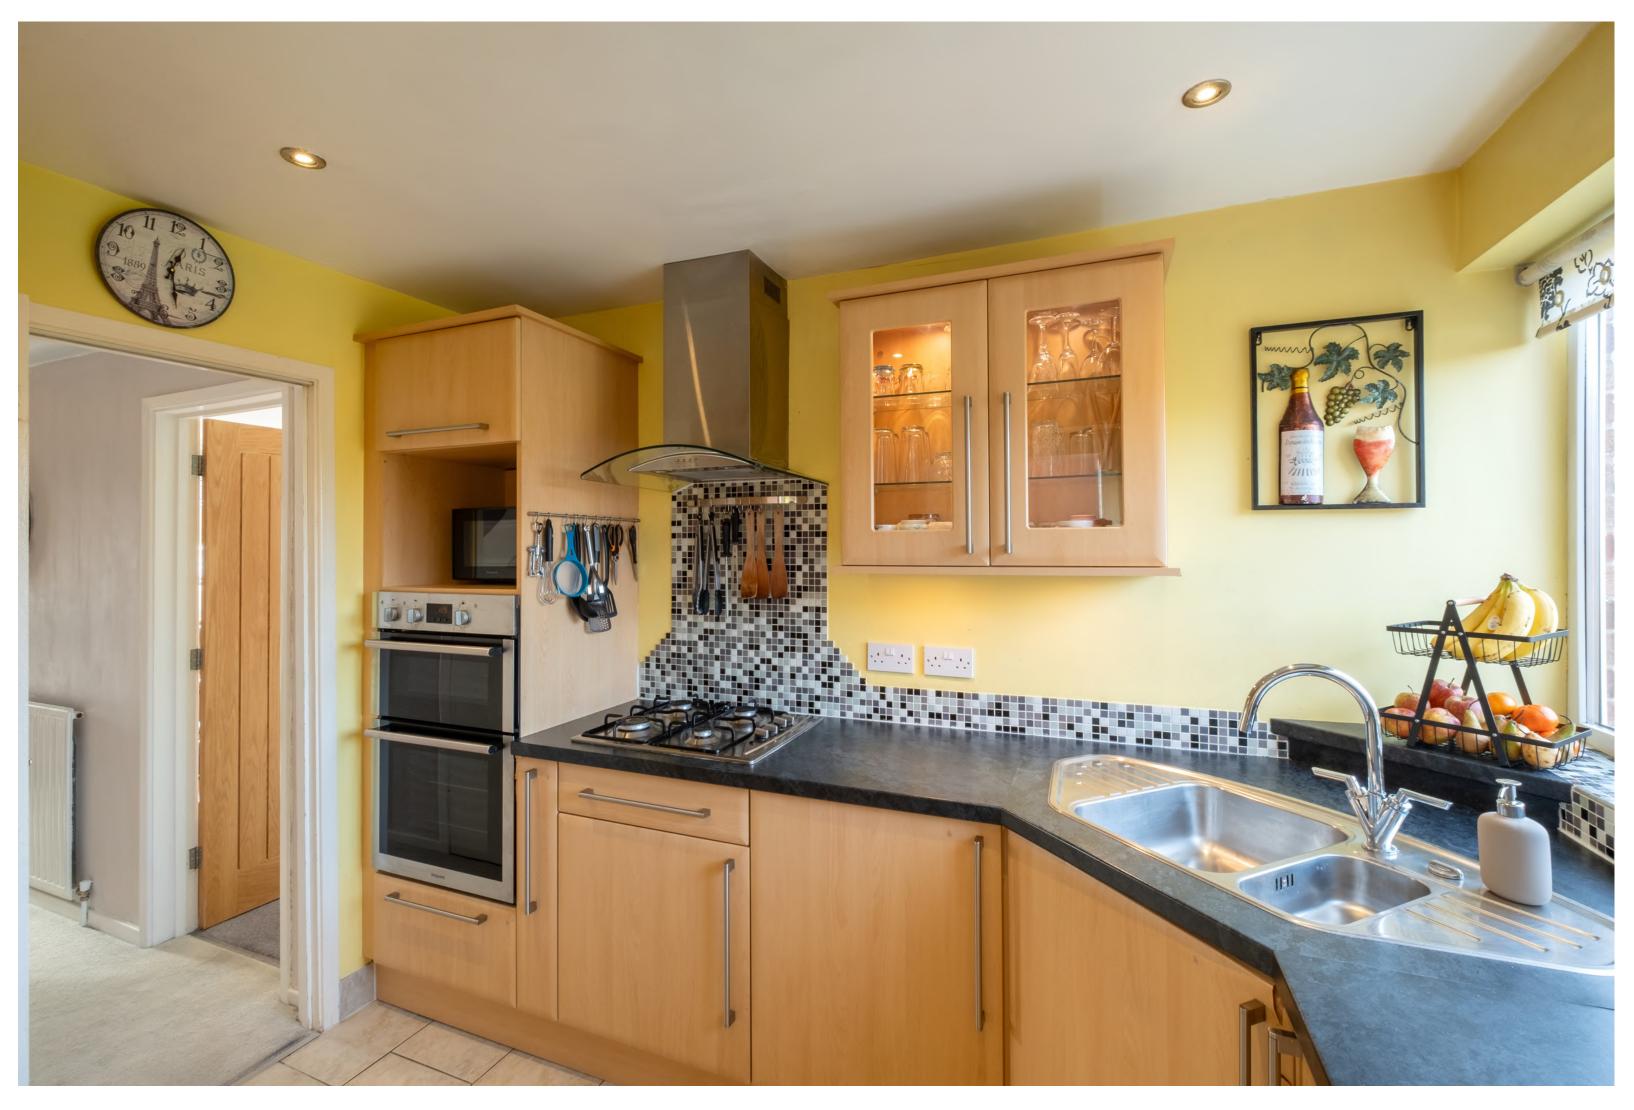

## The Property

The property benefits from uPVC double glazing and gas central heating throughout. There is a generous floor area of approximately 1,000 square feet, including the garage. An enclosed porch with a useful cloaks cupboard gives access to a welcoming entrance hall with stairs leading to the first floor landing. There is a fully fitted kitchen with direct garden access via an external door to the right-hand side, and the sitting room runs through to the dining room area with glazed French doors offering direct rear garden access. Upstairs, you will find three bedrooms, including two double bedrooms, and a modern family bathroom. There is excellent storage throughout, including fitted wardrobes, an airing cupboard, and an under-stairs cupboard.