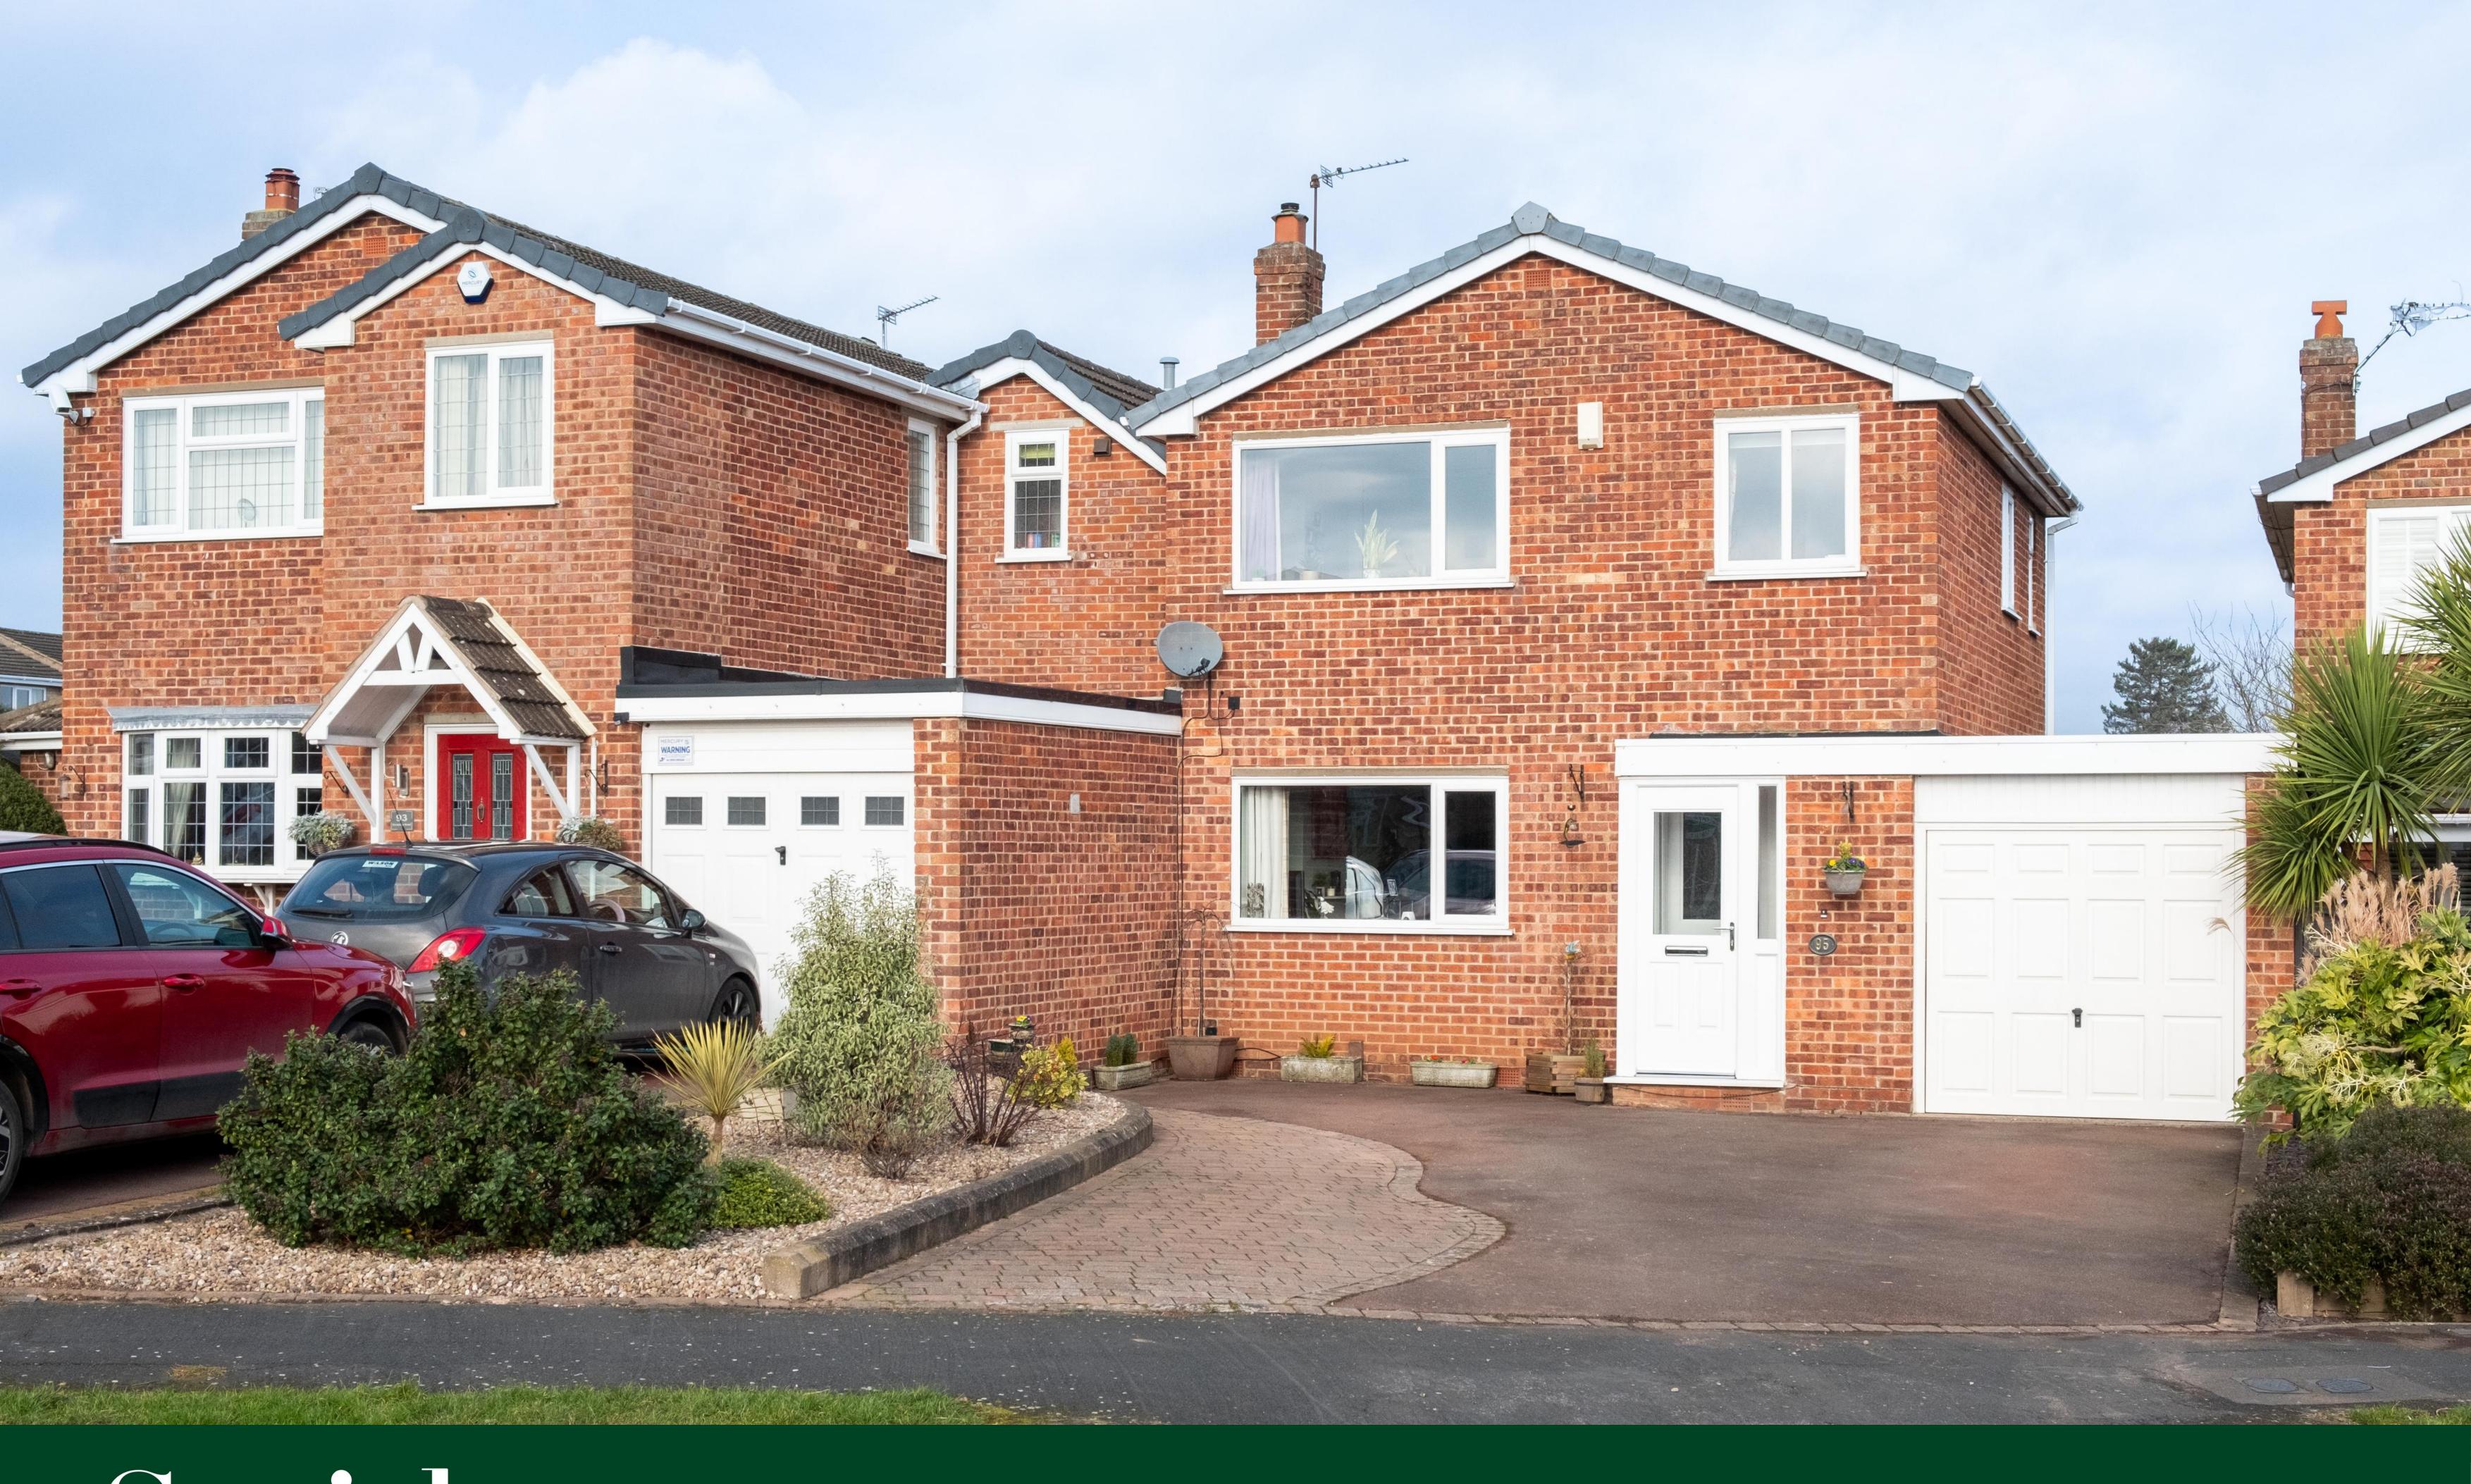

### General Description

Smiths Property Experts are delighted to offer to the market a beautifully presented three-bedroom link-detached house in the sought-after village of East Leake.

The property is situated on Sycamore Road, a quiet residential location in an established setting within the catchment area of excellent primary and secondary schooling options.

The property has been lovingly maintained by the current owners, who have enhanced the front driveway and are presenting the property in 'move in' condition.

oom doors

etting

The Outside The property is set back from the road behind a landscaped frontage. A private driveway provides off-road parking for up to three vehicles and access to the garage. The rear gardens are laid to a mix of patio terraces and central lawns. A well-stocked raised border is on the lefthand side. At the bottom of the gardens is a further sitting area with a brick-built barbecue.