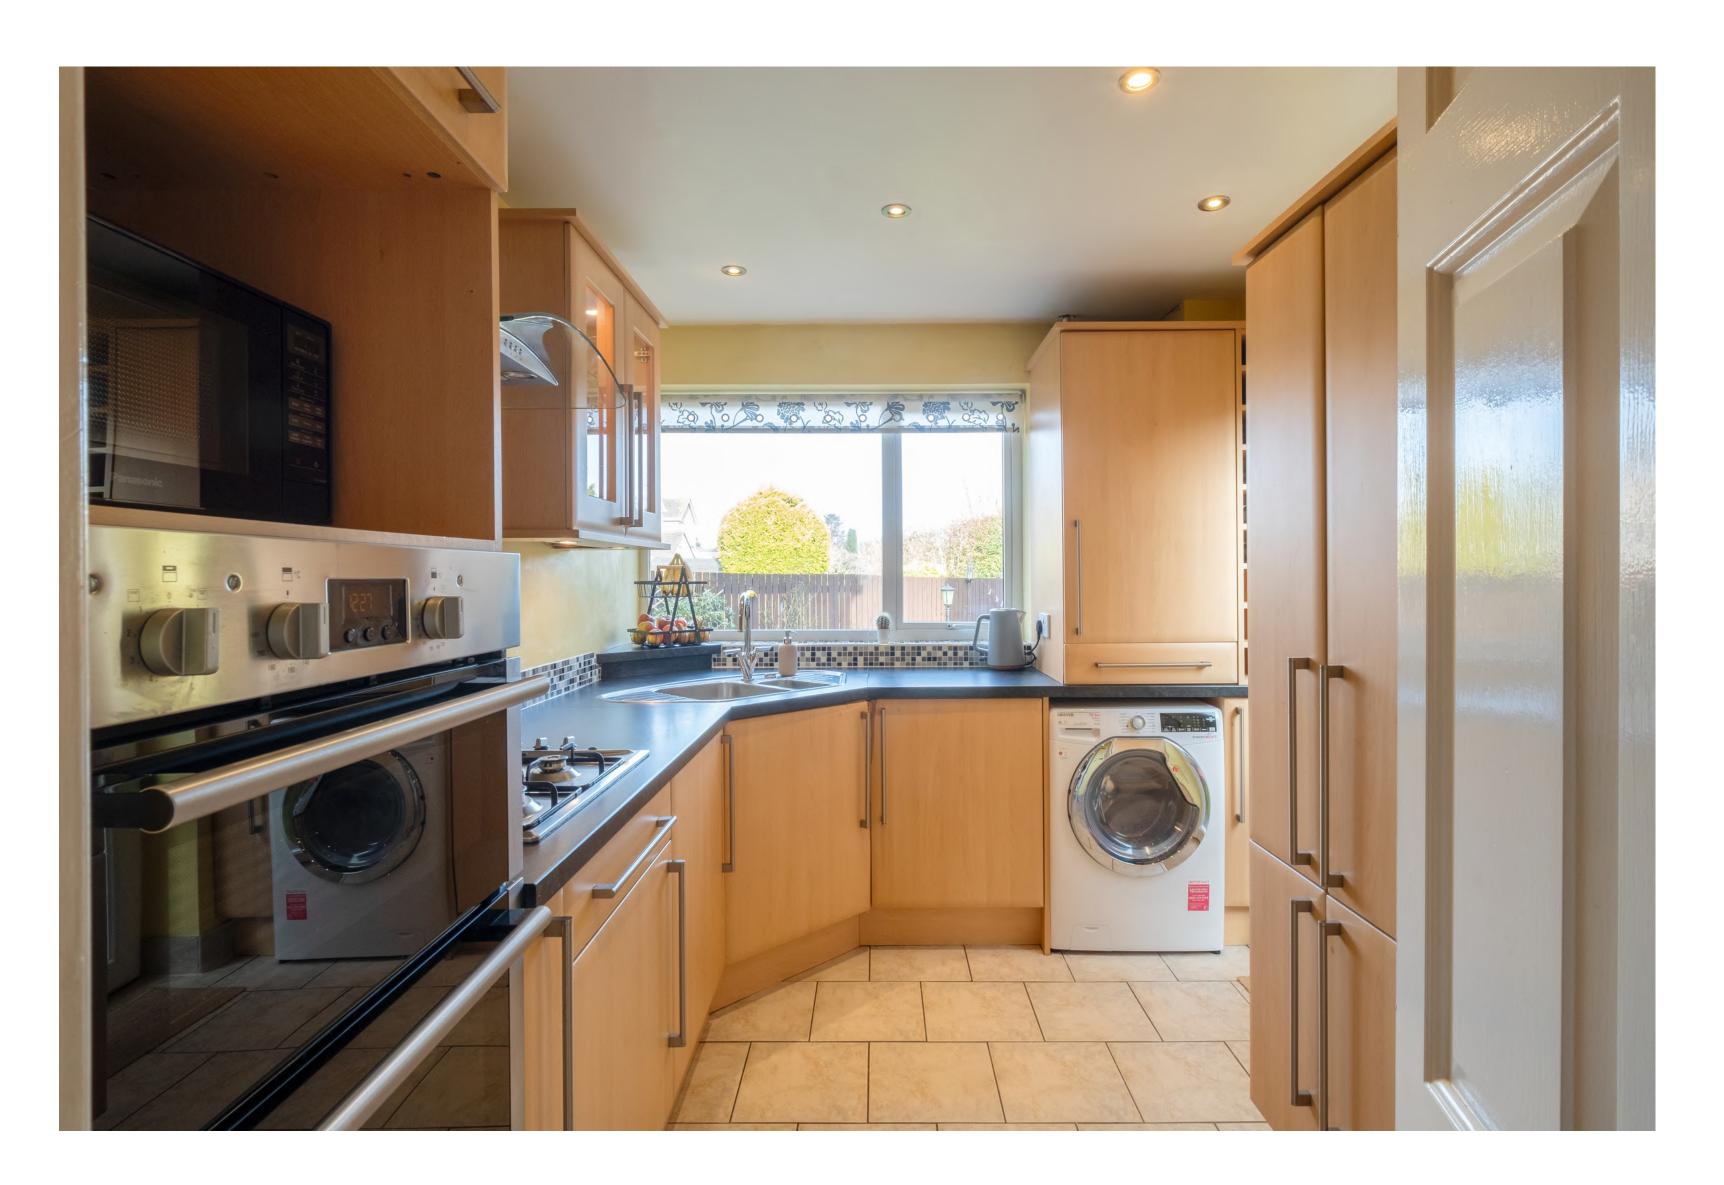

## The Property

The property benefits from uPVC double glazing and gas central heating throughout. There is a generous floor area of approximately 1,000 square feet, including the garage. An enclosed porch with a useful cloaks cupboard gives access to a welcoming entrance hall with stairs leading to the first floor landing. There is a fully fitted kitchen with direct garden access via an external door to the right-hand side, and the sitting room runs through to the dining room area with glazed French doors offering direct rear garden access. Upstairs, you will find three bedrooms, including two double bedrooms, and a modern family bathroom. There is excellent storage throughout, including fitted wardrobes, an airing cupboard, and an under-stairs cupboard.