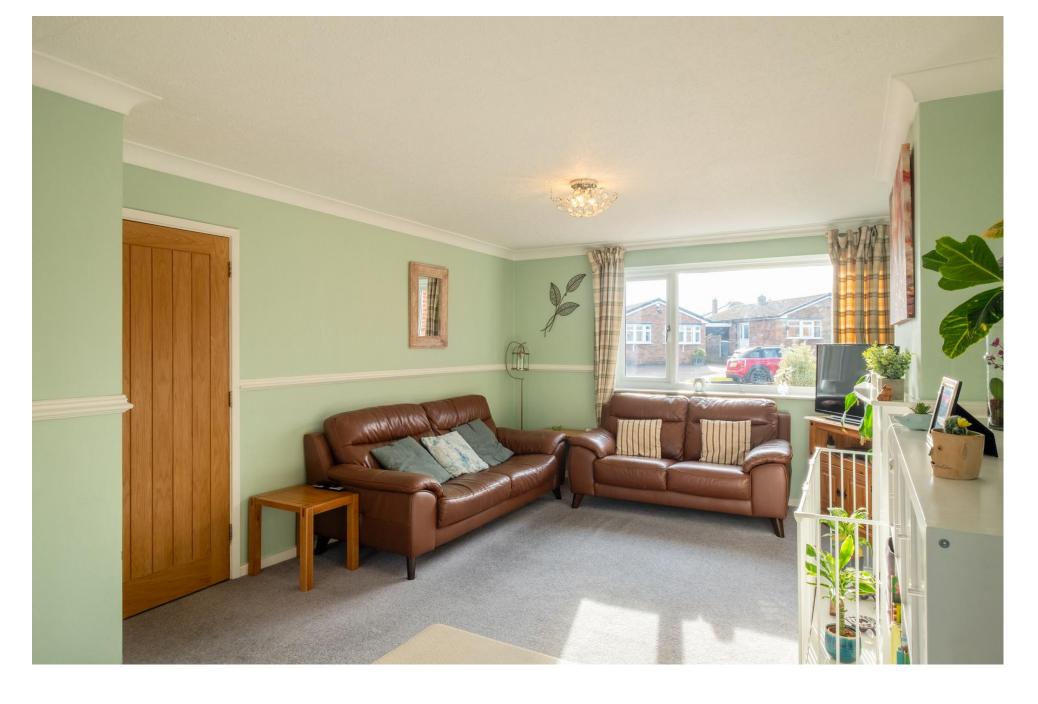

## The Property

The property benefits from uPVC double glazing and gas central heating throughout. There is a generous floor area of approximately 1,000 square feet, including the garage. An enclosed porch with a useful cloaks cupboard gives access to a welcoming entrance hall with stairs leading to the first floor landing. There is a fully fitted kitchen with direct garden access via an external door to the right-hand side, and the sitting room runs through to the dining room area with glazed French doors offering direct rear garden access. Upstairs, you will find three bedrooms, including two double bedrooms, and a modern family bathroom. There is excellent storage throughout, including fitted wardrobes, an airing cupboard, and an under-stairs cupboard.