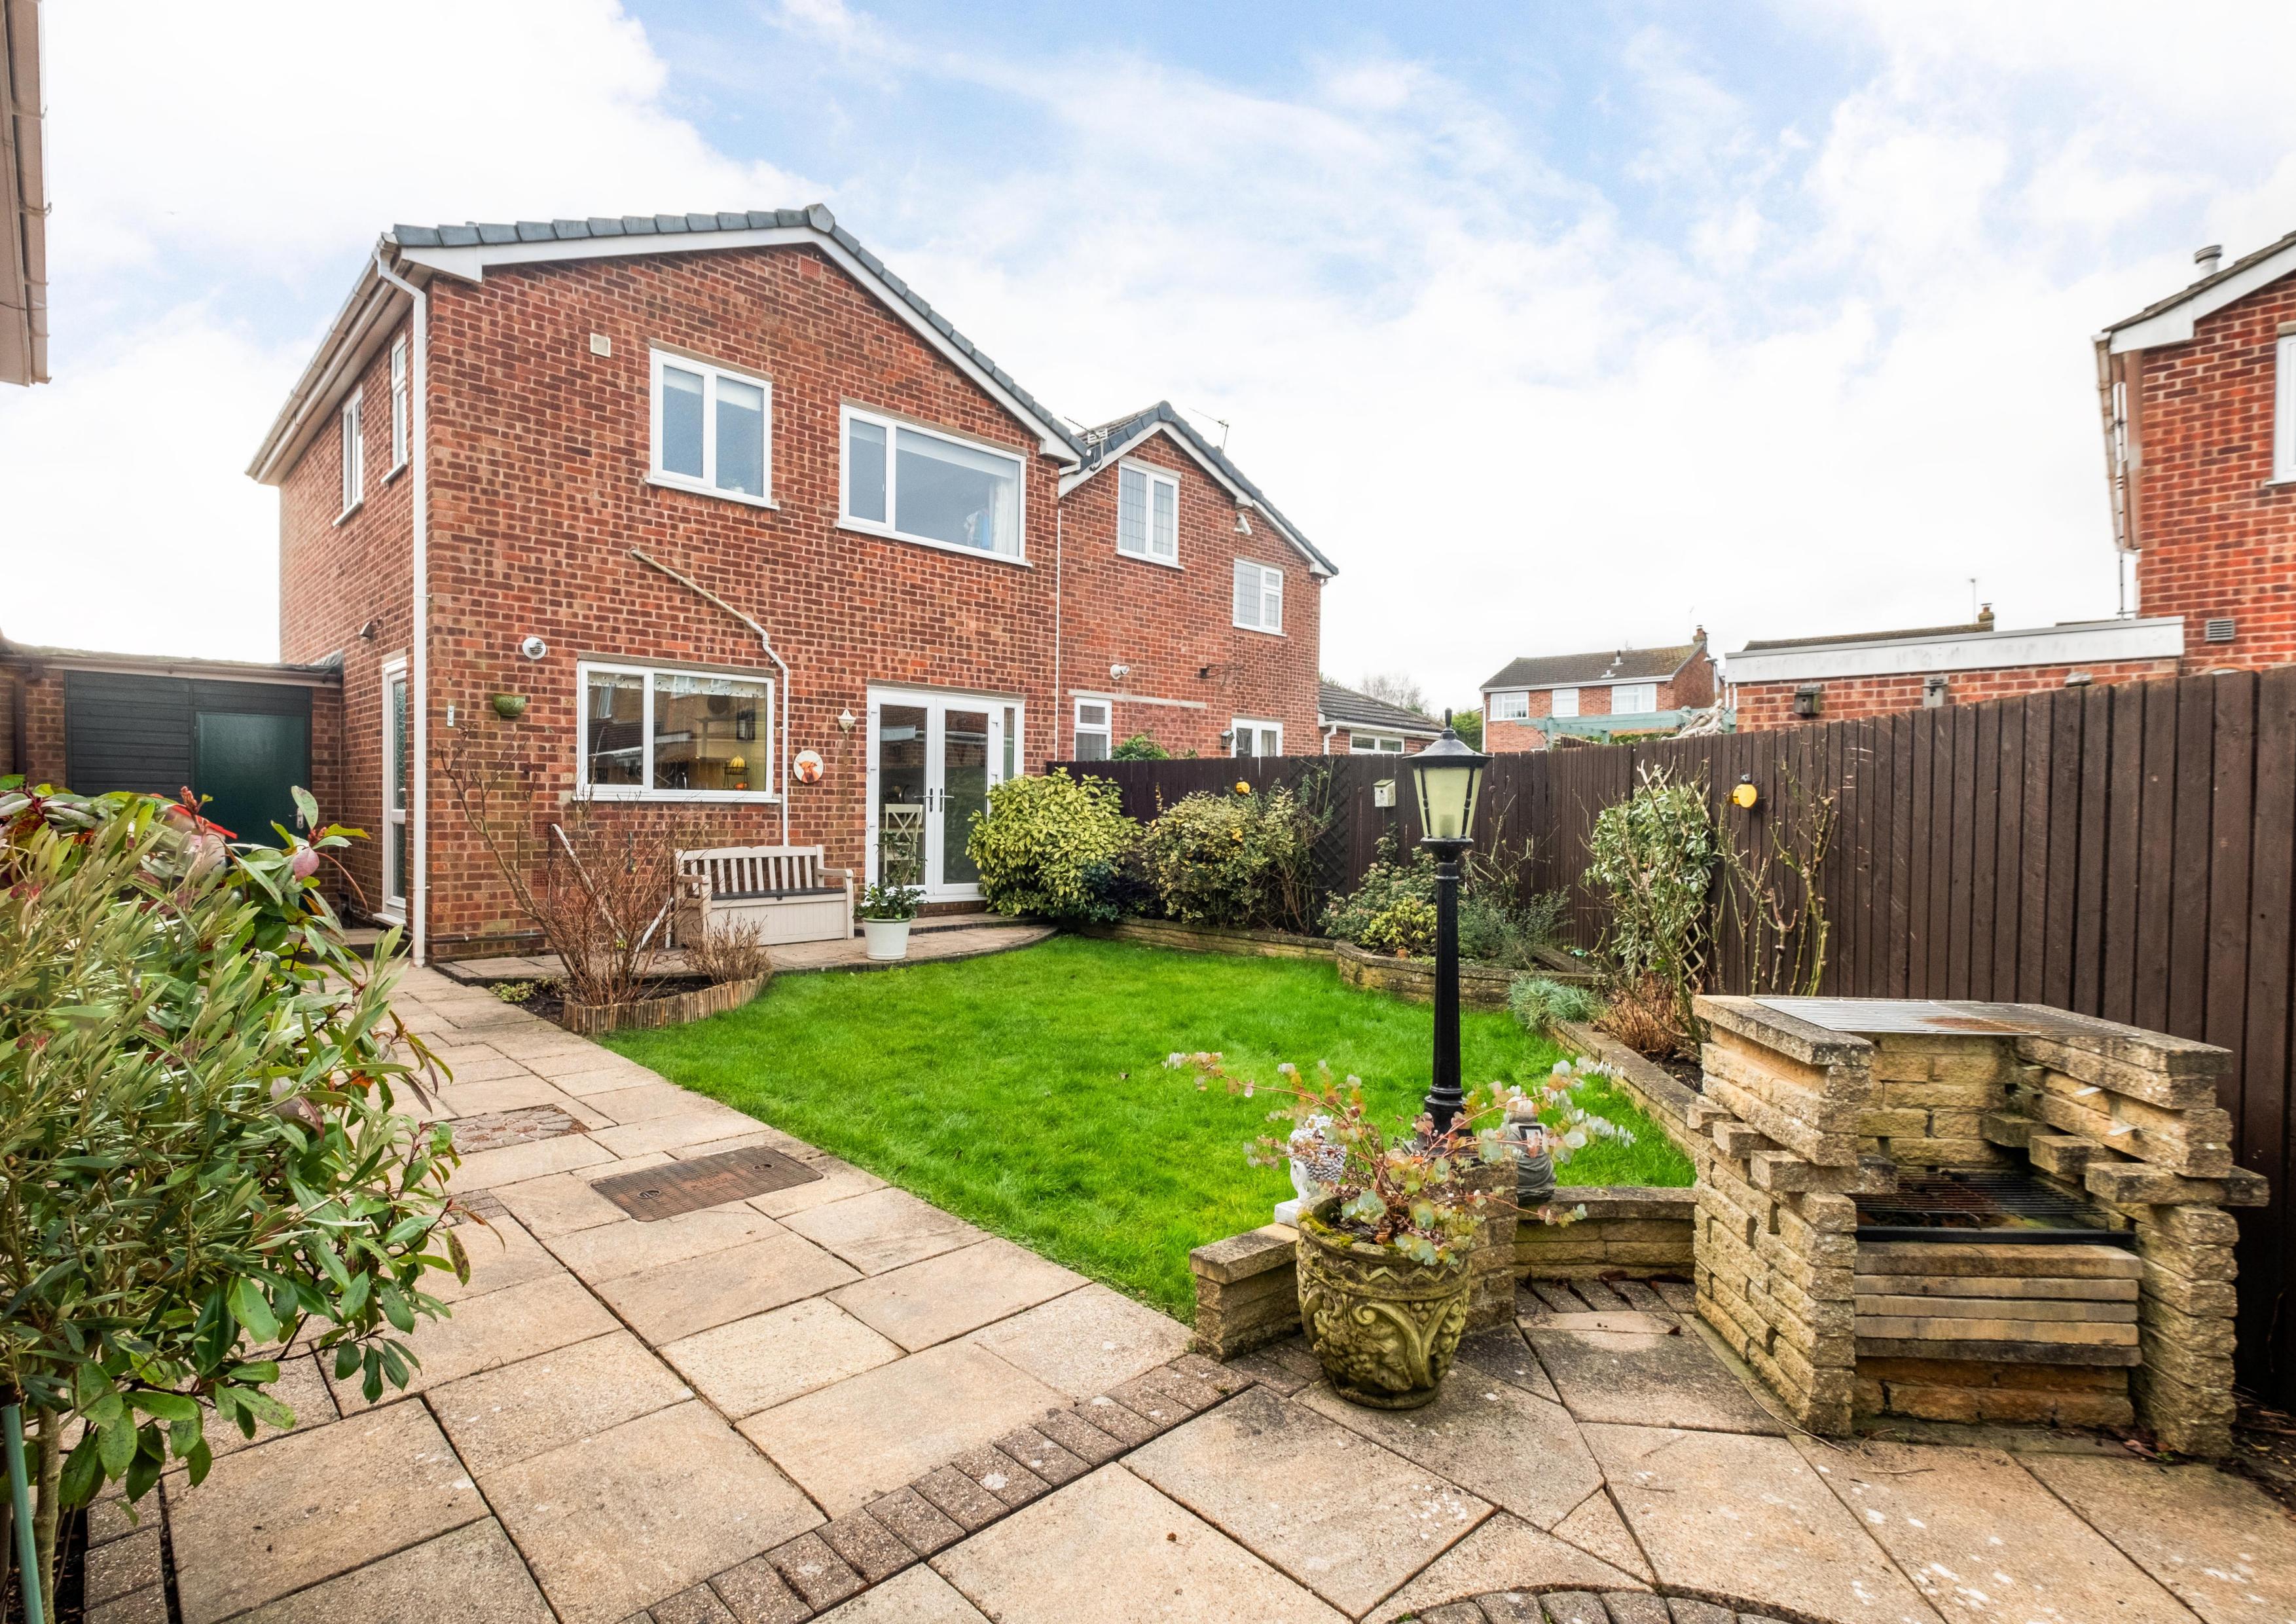

The Outside The property is set back from the road behind a landscaped frontage. A private driveway provides off-road parking for up to three vehicles and access to the garage. The rear gardens are laid to a mix of patio terraces and central lawns. A well-stocked raised border is on the lefthand side. At the bottom of the gardens is a further sitting area with a brick-built barbecue.