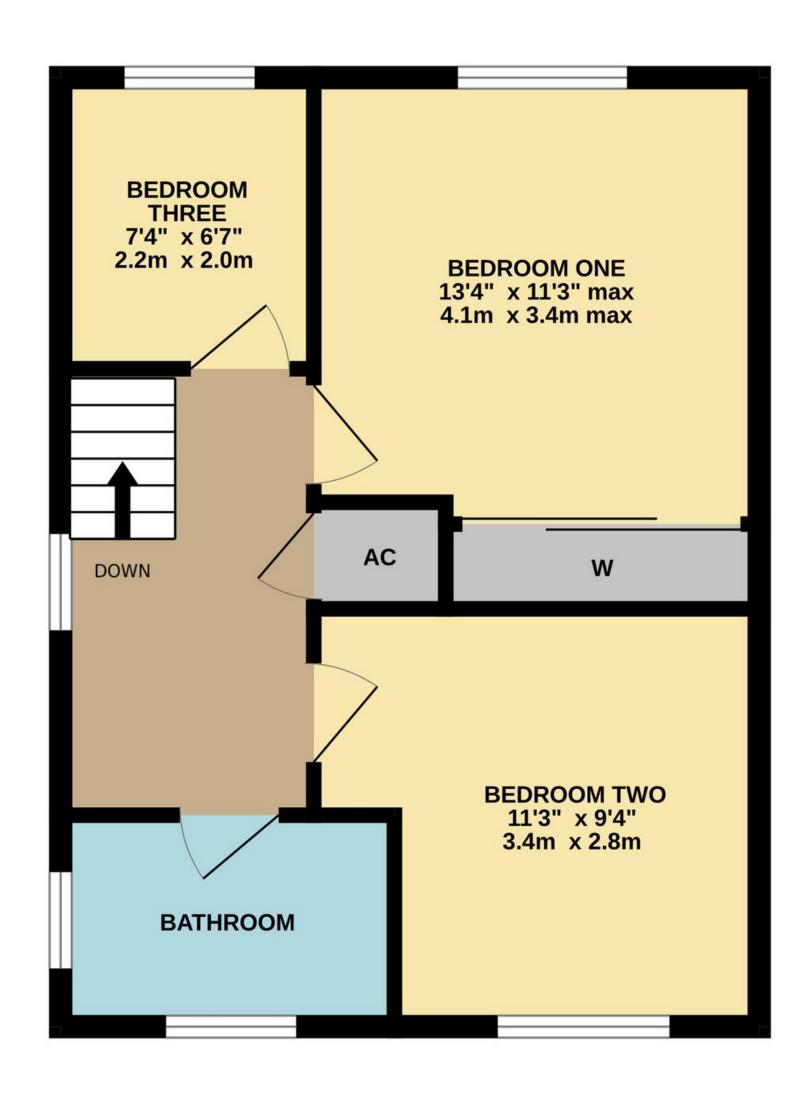

## The Property

The property benefits from uPVC double glazing and gas central heating throughout. There is a generous floor area of approximately 1,000 square feet, including the garage. An enclosed porch with a useful cloaks cupboard gives access to a welcoming entrance hall with stairs leading to the first floor landing. There is a fully fitted kitchen with direct garden access via an external door to the right-hand side, and the sitting room runs through to the dining room area with glazed French doors offering direct rear garden access. Upstairs, you will find three bedrooms, including two double bedrooms, and a modern family bathroom. There is excellent storage throughout, including fitted wardrobes, an airing cupboard, and an under-stairs cupboard.

### TOTAL FLOOR AREA : 987 sq.ft. (91.7 sq.m.) approx.

Whilst every attempt has been made to ensure the accuracy of the floorplan contained here, measurements of doors, windows, rooms and any other items are approximate and no responsibility is taken for any error, omission or mis-statement. This plan is for illustrative purposes only and should be used as such by any prospective purchaser. The services, systems and appliances shown have not been tested and no guarantee as to their operability or efficiency can be given. Made with Metropix ©2025