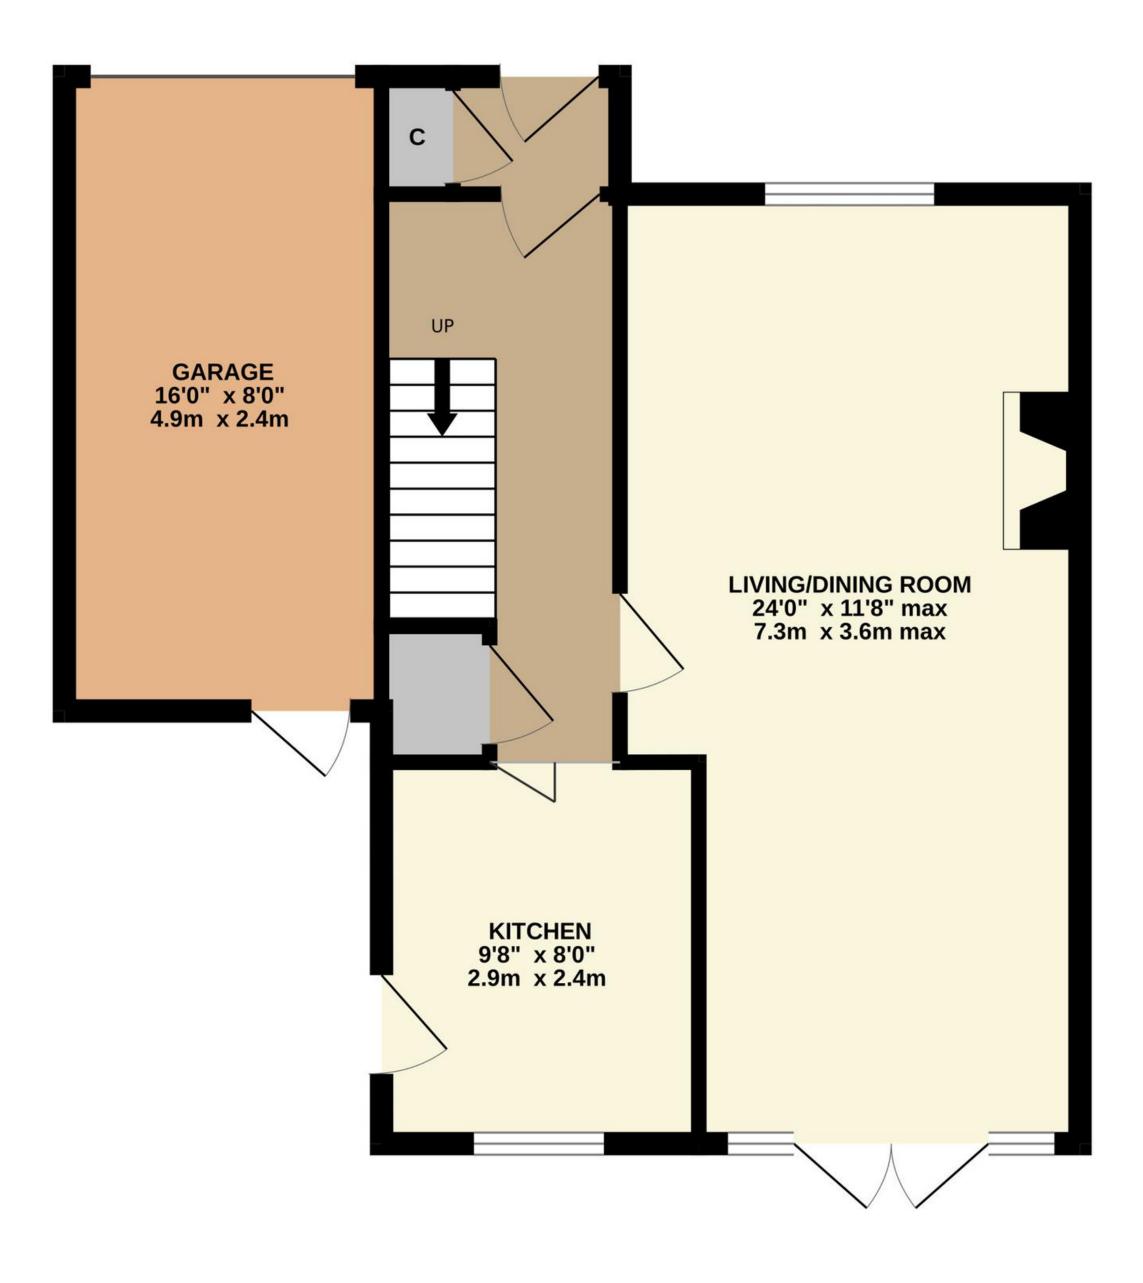

## The Property

The property benefits from uPVC double glazing and gas central heating throughout. There is a generous floor area of approximately 1,000 square feet, including the garage. An enclosed porch with a useful cloaks cupboard gives access to a welcoming entrance hall with stairs leading to the first floor landing. There is a fully fitted kitchen with direct garden access via an external door to the right-hand side, and the sitting room runs through to the dining room area with glazed French doors offering direct rear garden access. Upstairs, you will find three bedrooms, including two double bedrooms, and a modern family bathroom. There is excellent storage throughout, including fitted wardrobes, an airing cupboard, and an under-stairs cupboard.

### TOTAL FLOOR AREA : 987 sq.ft. (91.7 sq.m.) approx.

Whilst every attempt has been made to ensure the accuracy of the floorplan contained here, measurements of doors, windows, rooms and any other items are approximate and no responsibility is taken for any error, omission or mis-statement. This plan is for illustrative purposes only and should be used as such by any prospective purchaser. The services, systems and appliances shown have not been tested and no guarantee as to their operability or efficiency can be given. Made with Metropix ©2025