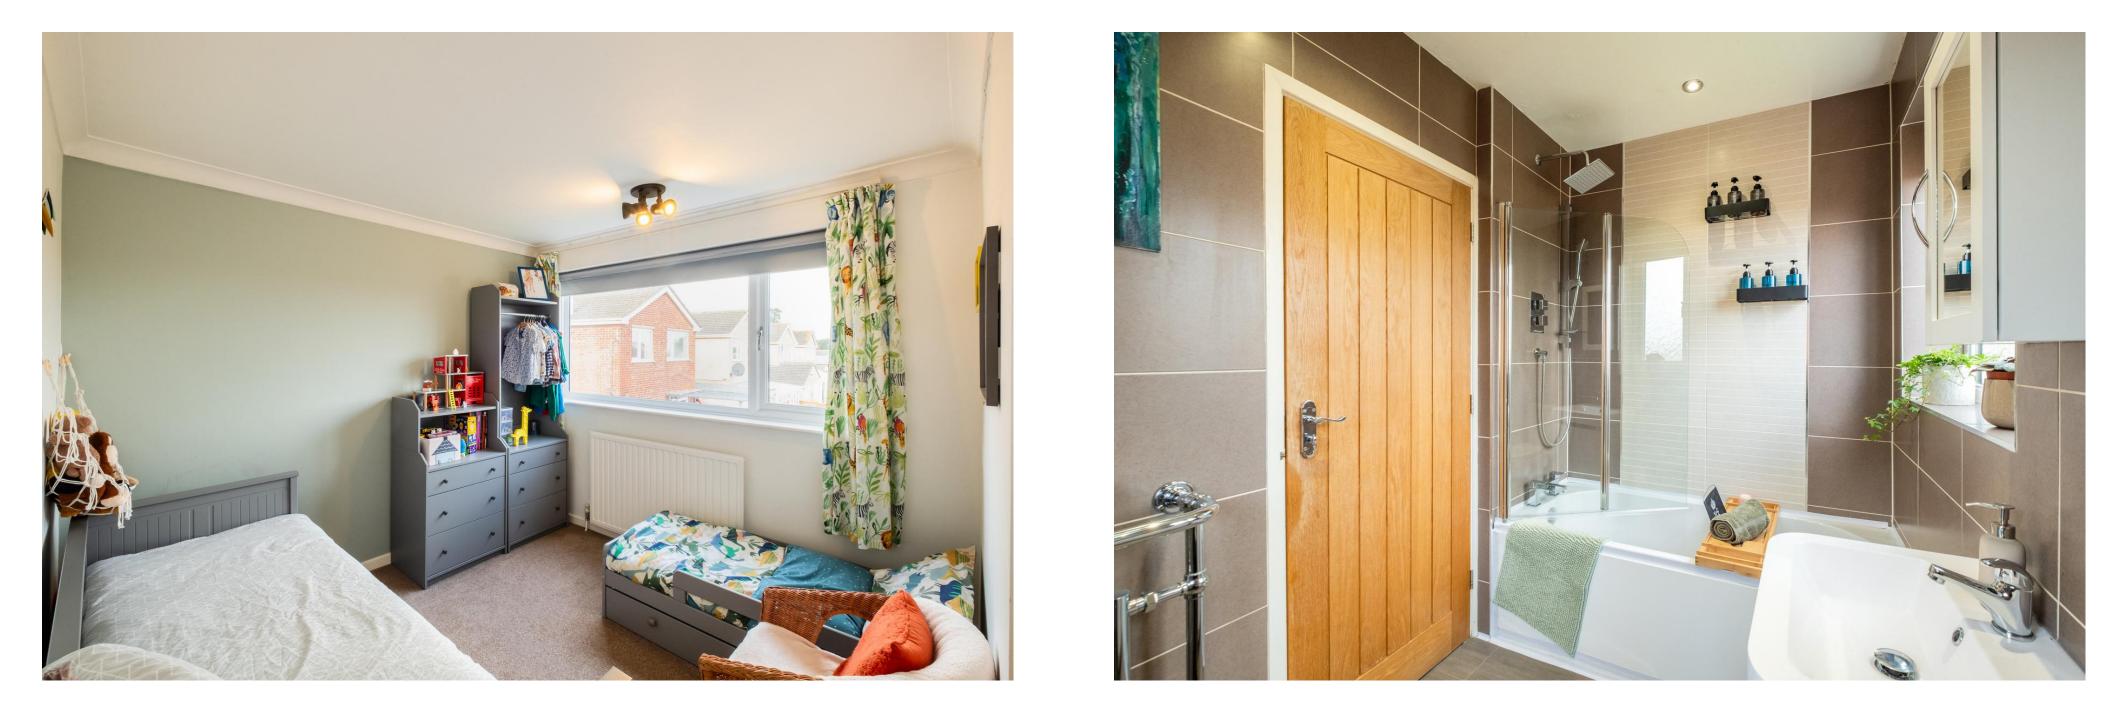

## The Property

The property benefits from uPVC double glazing and gas central heating throughout. There is a generous floor area of approximately 1,000 square feet, including the garage. An enclosed porch with a useful cloaks cupboard gives access to a welcoming entrance hall with stairs leading to the first floor landing. There is a fully fitted kitchen with direct garden access via an external door to the right-hand side, and the sitting room runs through to the dining room area with glazed French doors offering direct rear garden access. Upstairs, you will find three bedrooms, including two double bedrooms, and a modern family bathroom. There is excellent storage throughout, including fitted wardrobes, an airing cupboard, and an under-stairs cupboard.