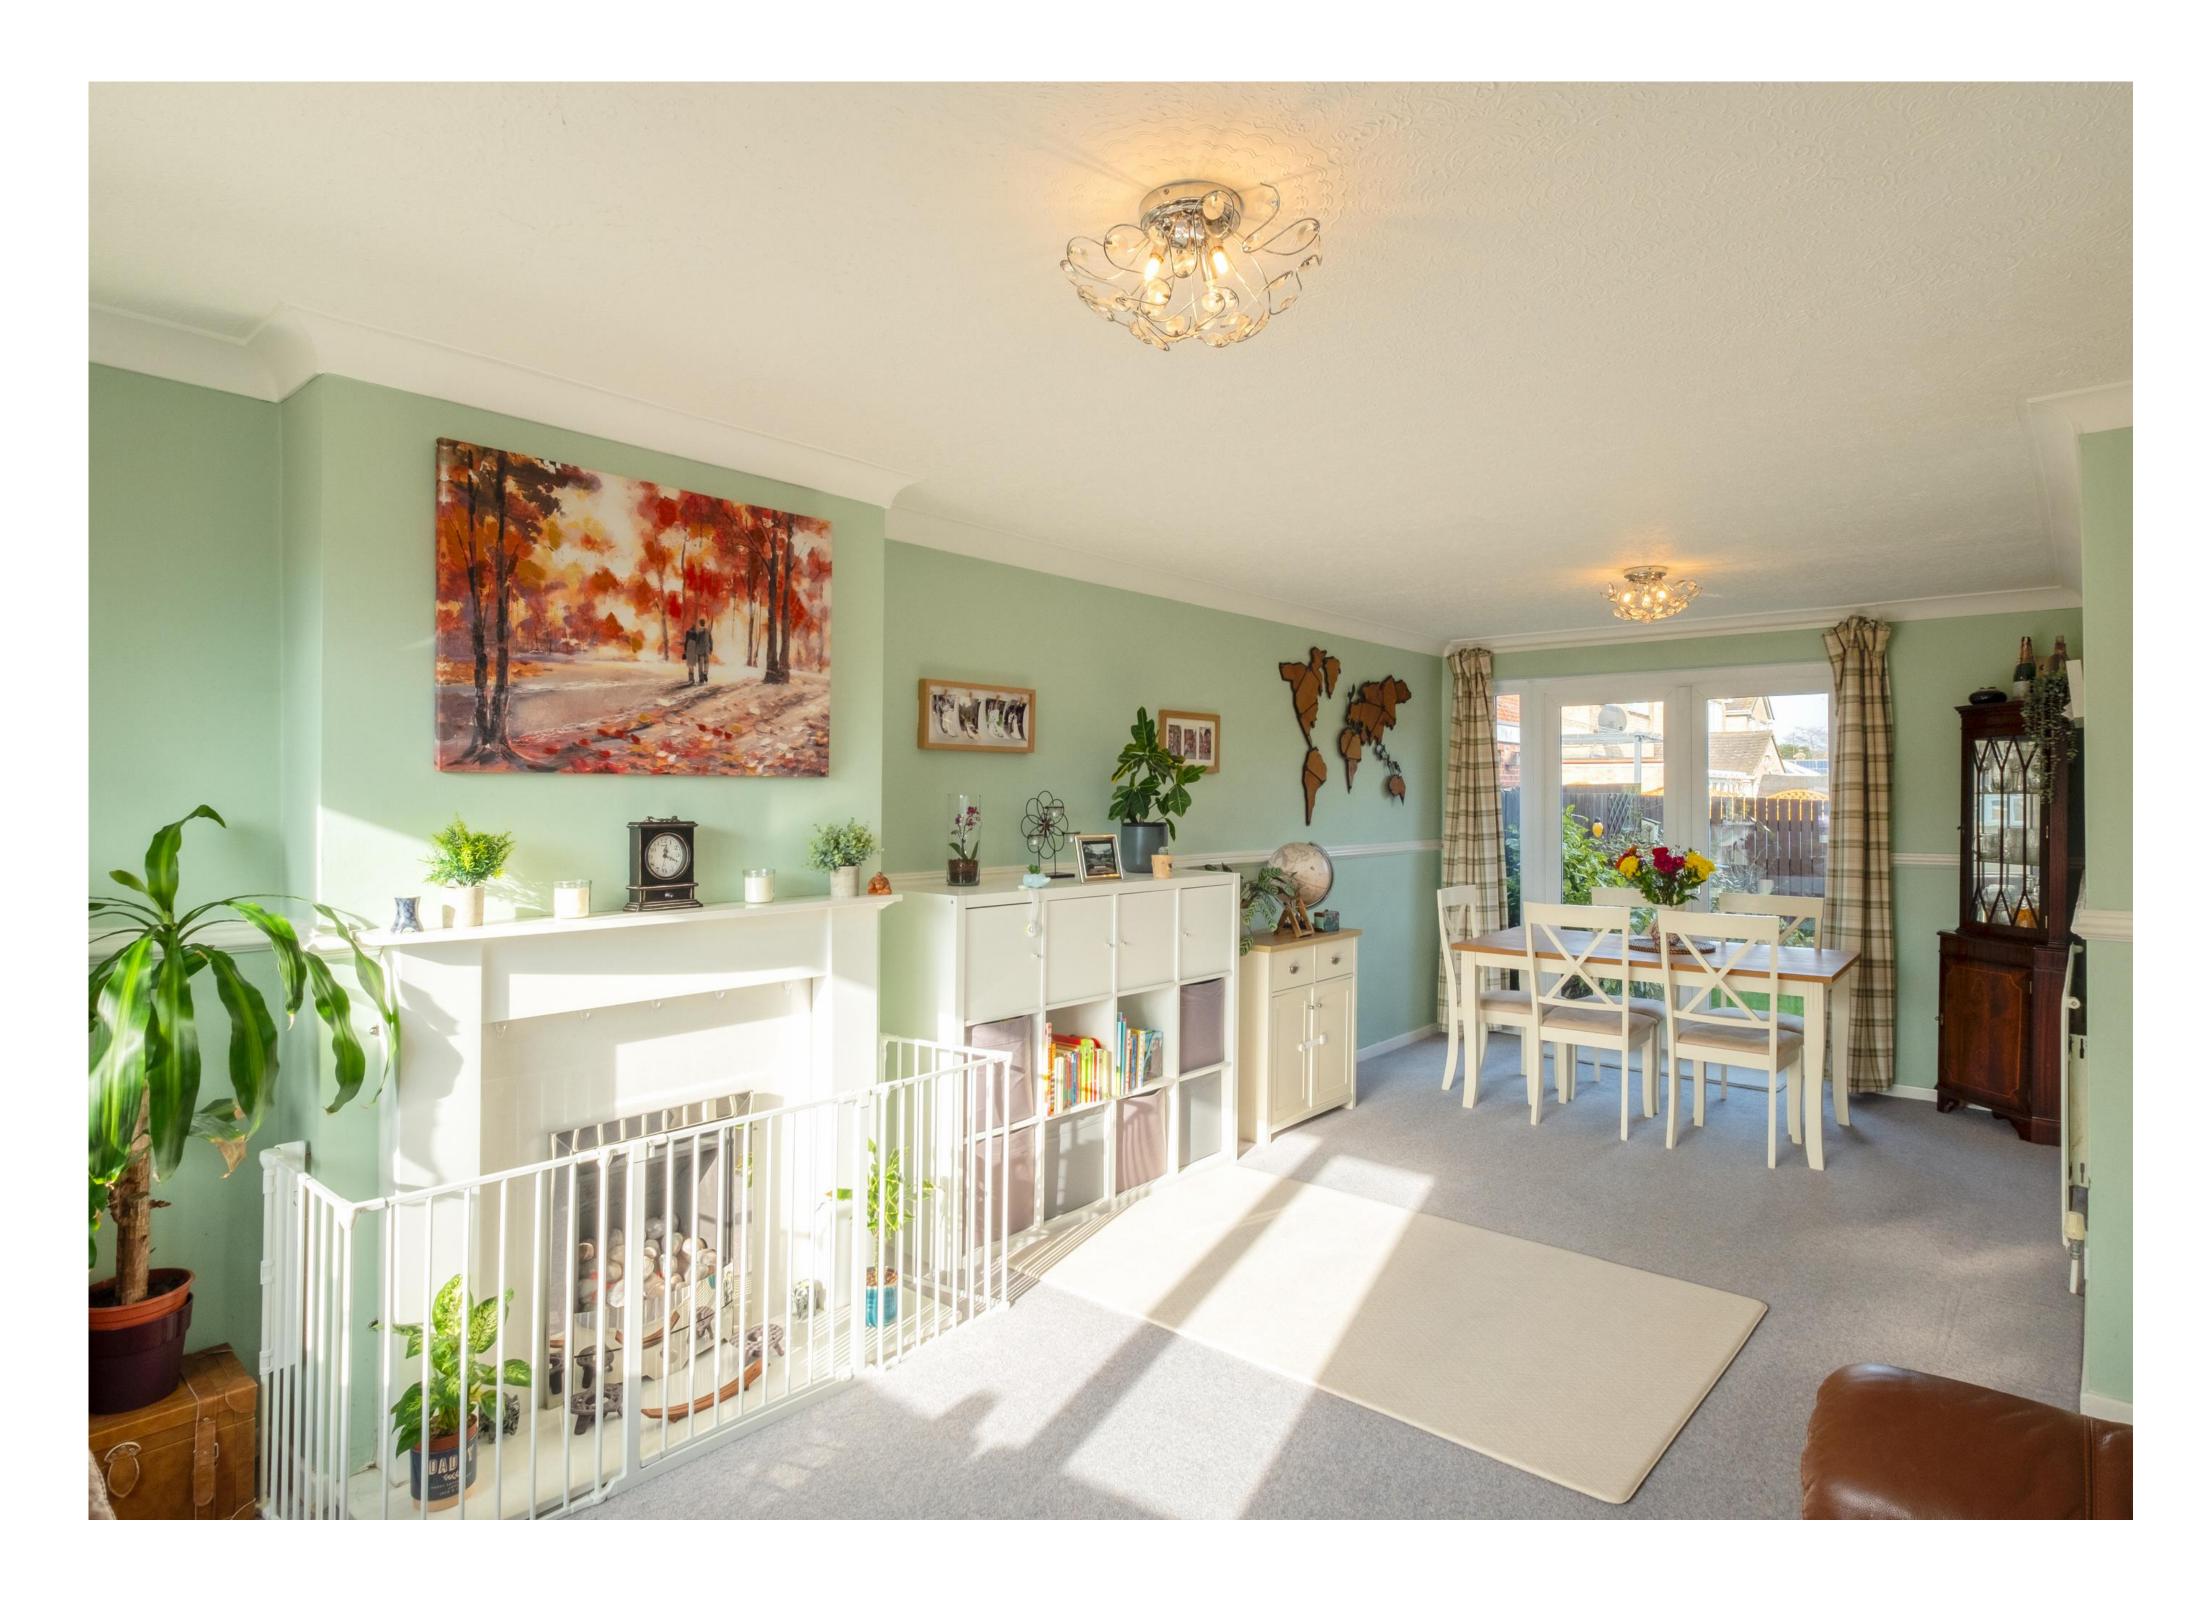

## The Property

The property benefits from uPVC double glazing and gas central heating throughout. There is a generous floor area of approximately 1,000 square feet, including the garage. An enclosed porch with a useful cloaks cupboard gives access to a welcoming entrance hall with stairs leading to the first floor landing. There is a fully fitted kitchen with direct garden access via an external door to the right-hand side, and the sitting room runs through to the dining room area with glazed French doors offering direct rear garden access. Upstairs, you will find three bedrooms, including two double bedrooms, and a modern family bathroom. There is excellent storage throughout, including fitted wardrobes, an airing cupboard, and an under-stairs cupboard.