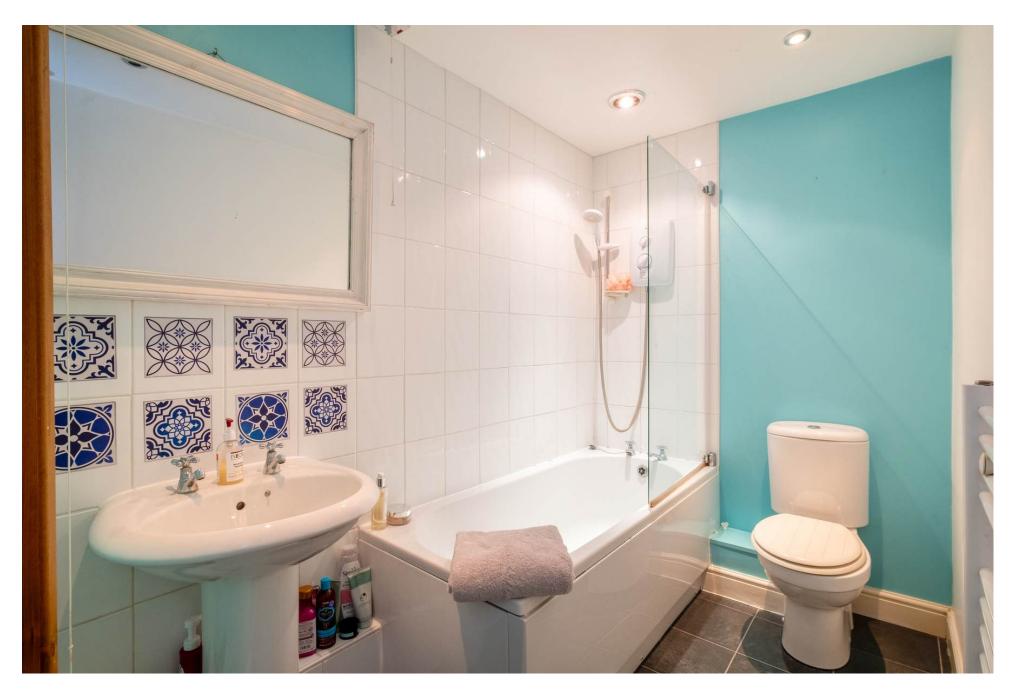

#### The Property

Internally, the property has gas central heating and uPVC double glazing throughout. The property has been skilfully extended in the past to provide generous accommodation, comprising a sitting room, dining room, and a good-sized kitchen/breakfast room with an adjacent utility room. Upstairs are two good-sized bedrooms, a family bathroom, and a large, converted loft that would make an excellent home office, sitting area, or teenager room.