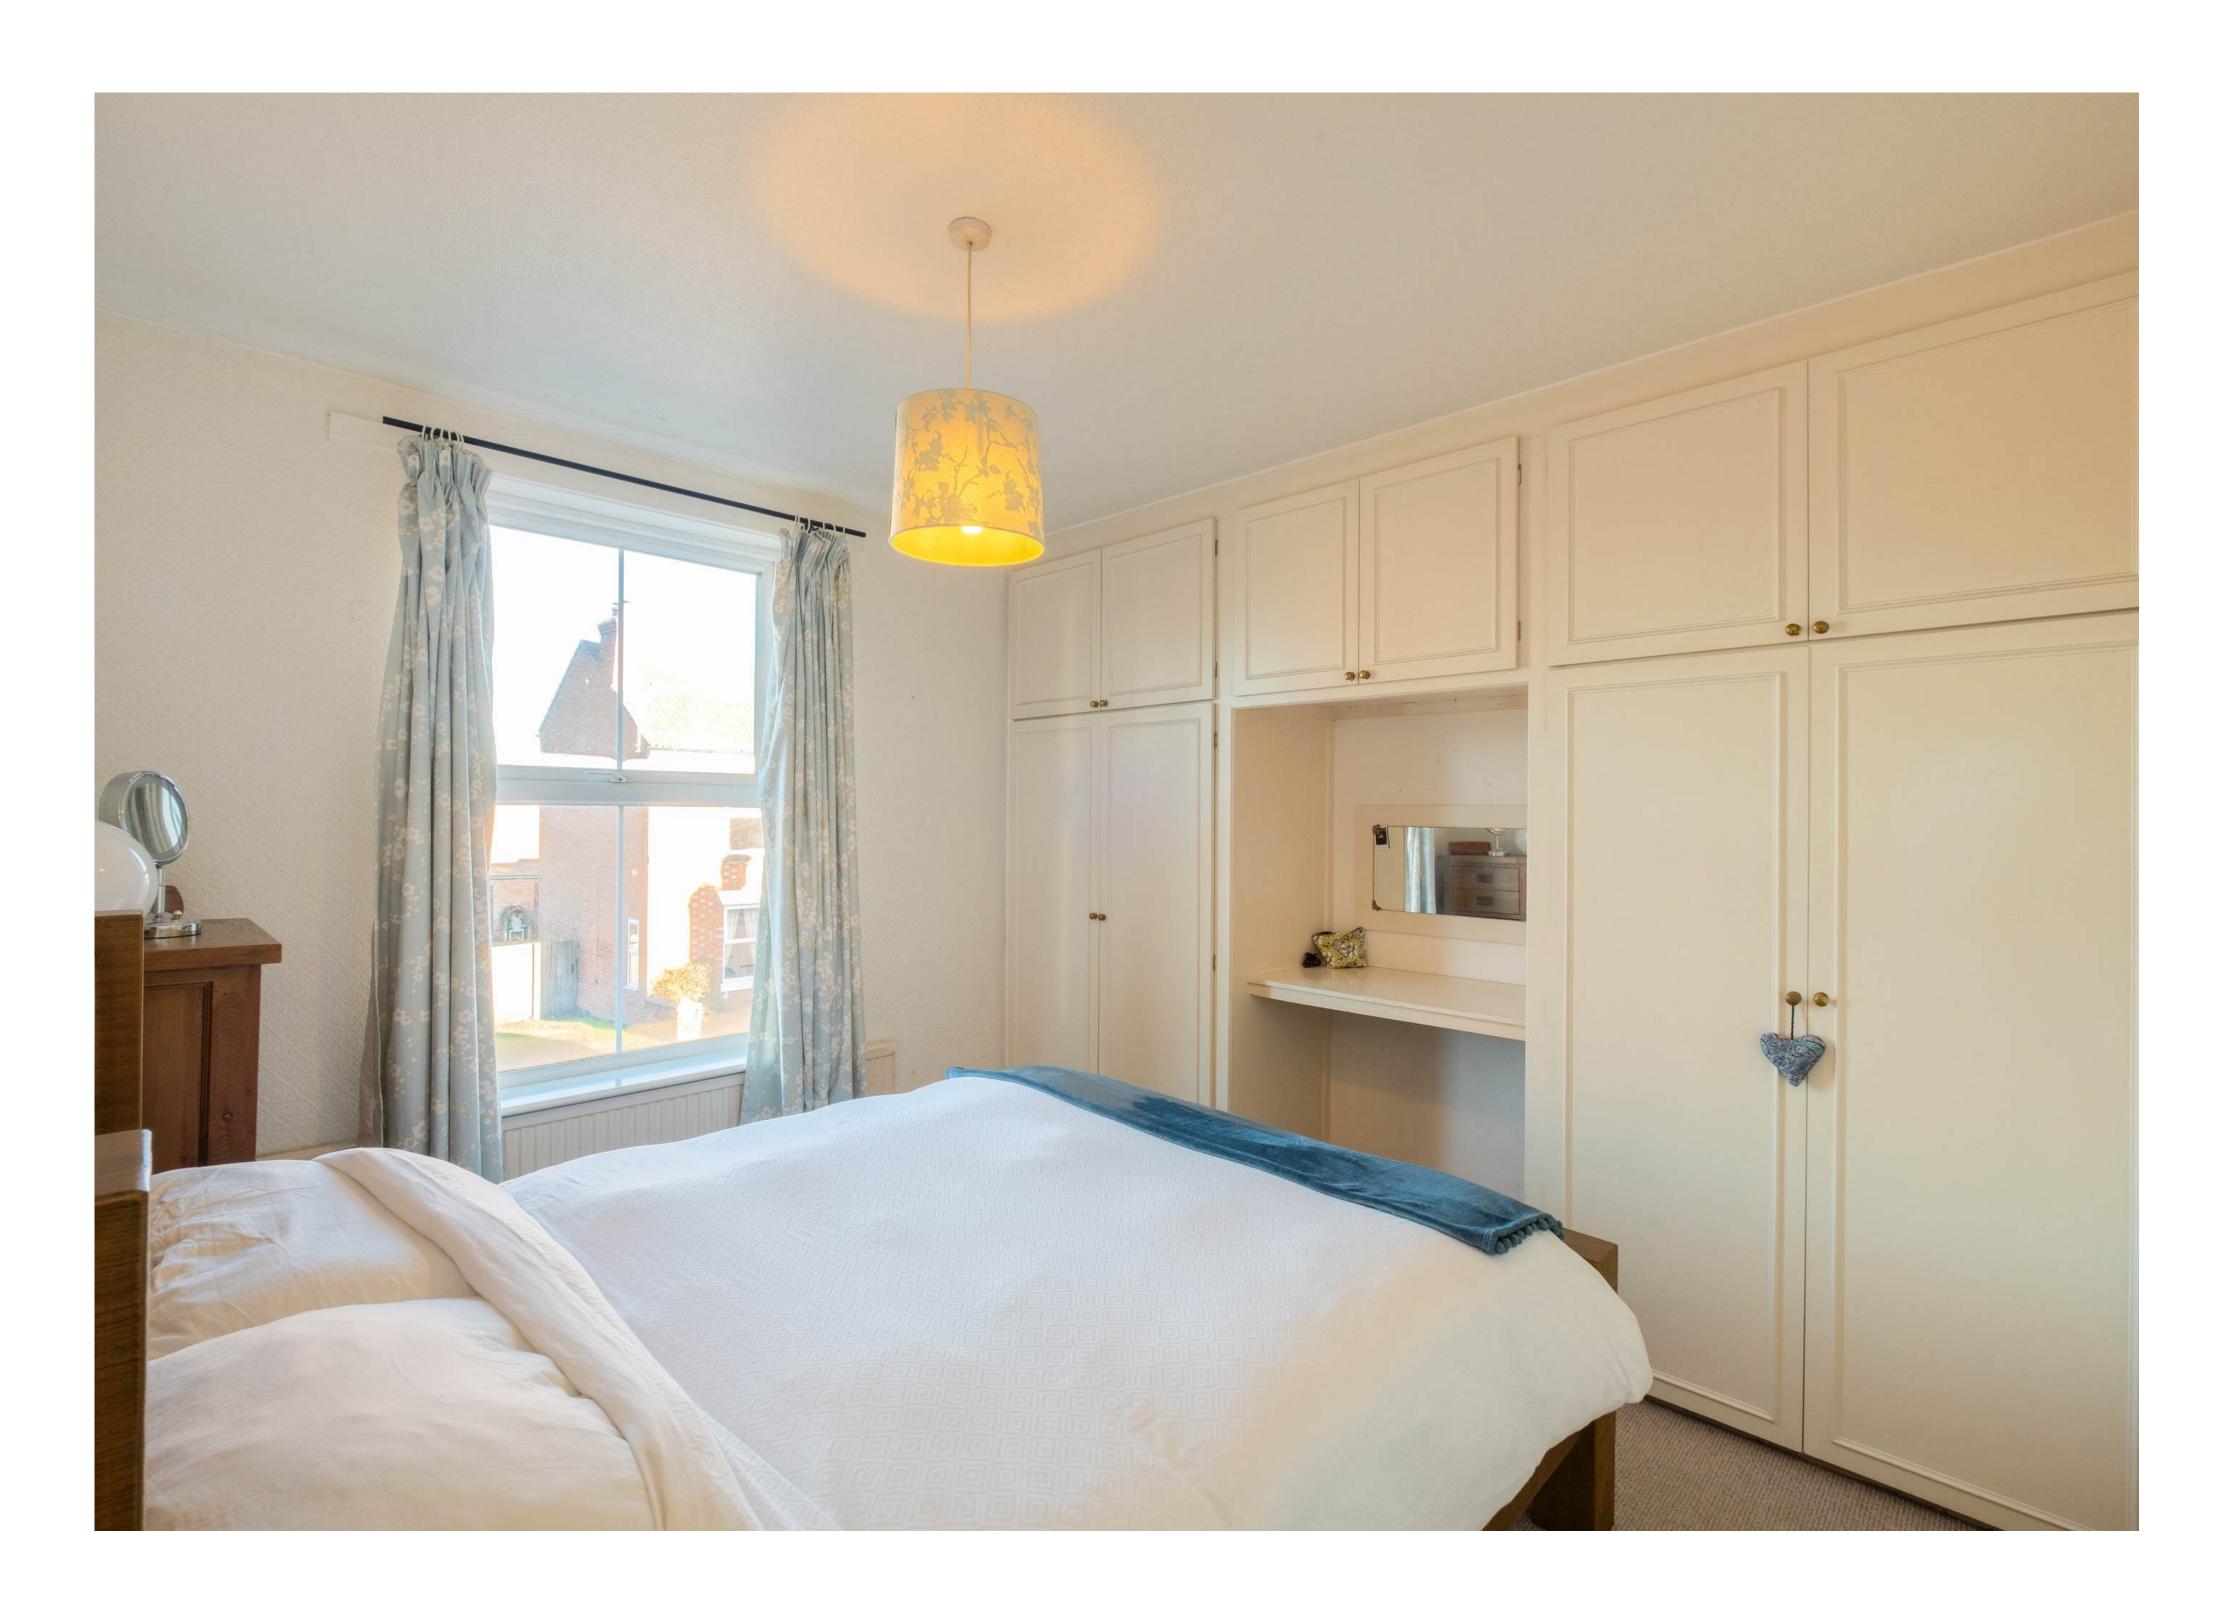

#### The Property

Internally, the property has gas central heating and uPVC double glazing throughout. The property has been skilfully extended in the past to provide generous accommodation, comprising a sitting room, dining room, and a good-sized kitchen/breakfast room with an adjacent utility room. Upstairs are two good-sized bedrooms, a family bathroom, and a large, converted loft that would make an excellent home office, sitting area, or teenager room.