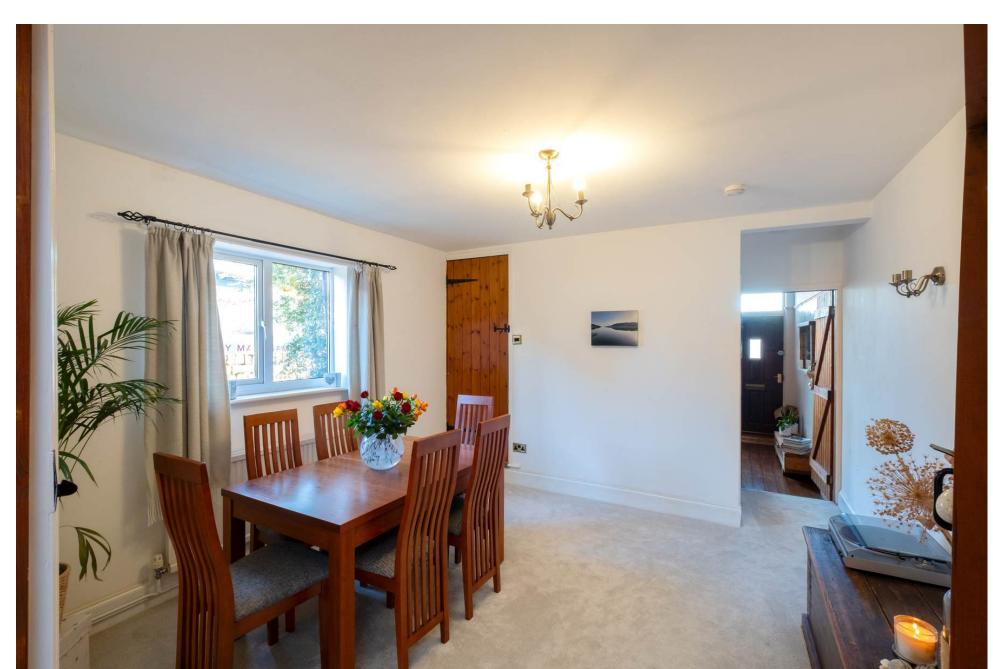

#### The Property

Internally, the property has gas central heating and uPVC double glazing throughout. The property has been skilfully extended in the past to provide generous accommodation, comprising a sitting room, dining room, and a good-sized kitchen/breakfast room with an adjacent utility room. Upstairs are two good-sized bedrooms, a family bathroom, and a large, converted loft that would make an excellent home office, sitting area, or teenager room.