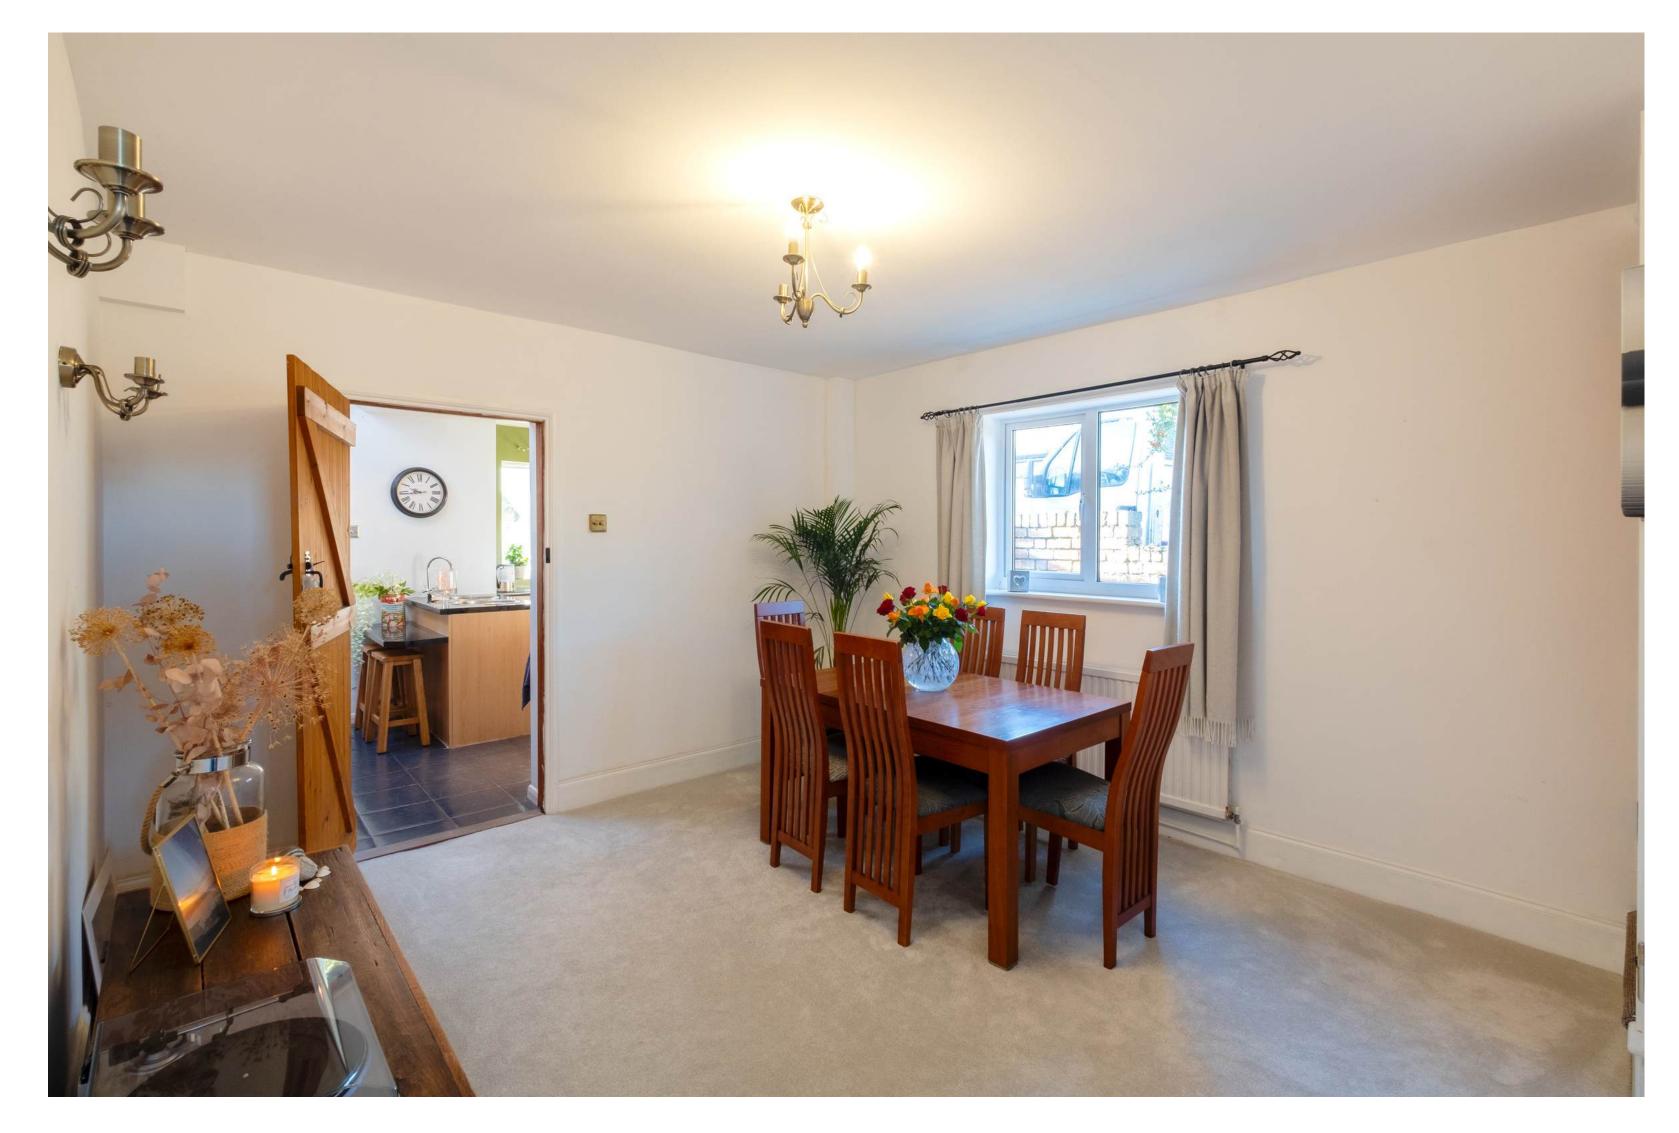

#### The Property

Internally, the property has gas central heating and uPVC double glazing throughout. The property has been skilfully extended in the past to provide generous accommodation, comprising a sitting room, dining room, and a good-sized kitchen/breakfast room with an adjacent utility room. Upstairs are two good-sized bedrooms, a family bathroom, and a large, converted loft that would make an excellent home office, sitting area, or teenager room.