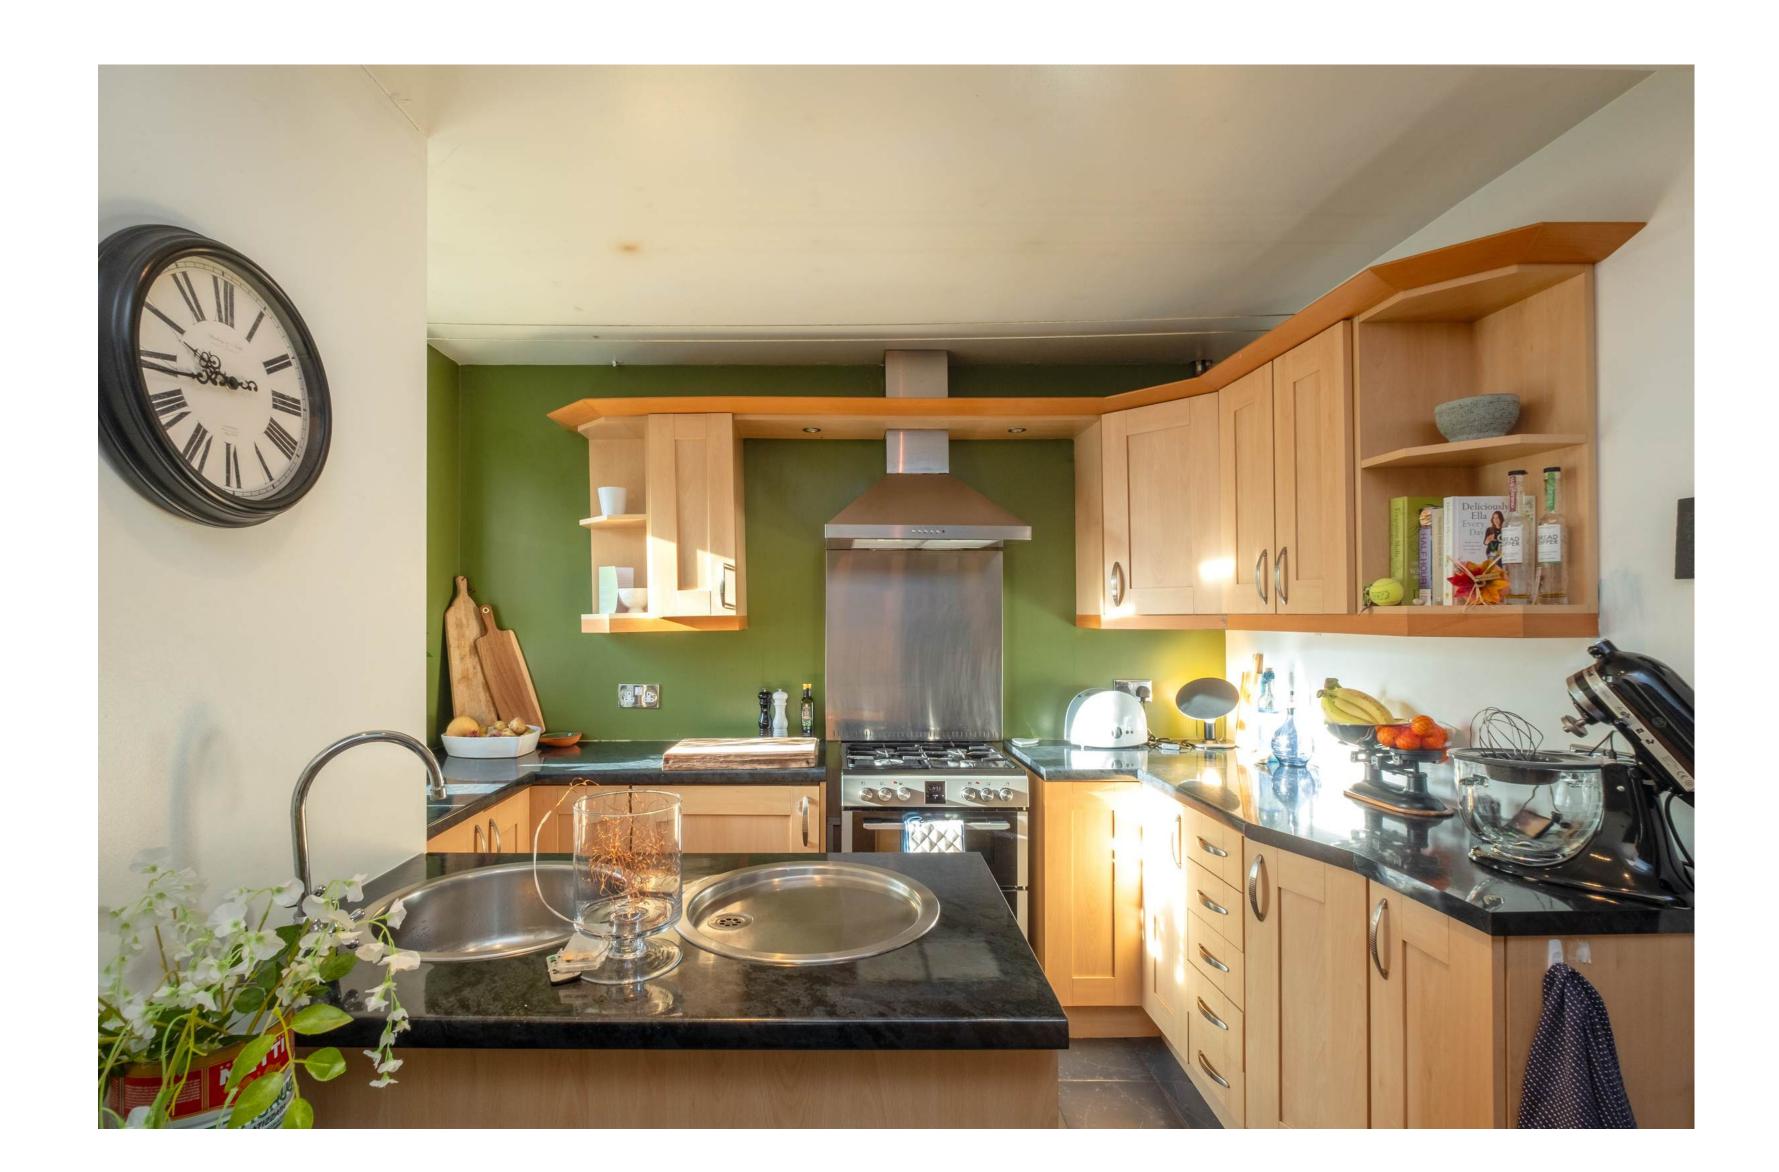

#### The Property

Internally, the property has gas central heating and uPVC double glazing throughout. The property has been skilfully extended in the past to provide generous accommodation, comprising a sitting room, dining room, and a good-sized kitchen/breakfast room with an adjacent utility room. Upstairs are two good-sized bedrooms, a family bathroom, and a large, converted loft that would make an excellent home office, sitting area, or teenager room.