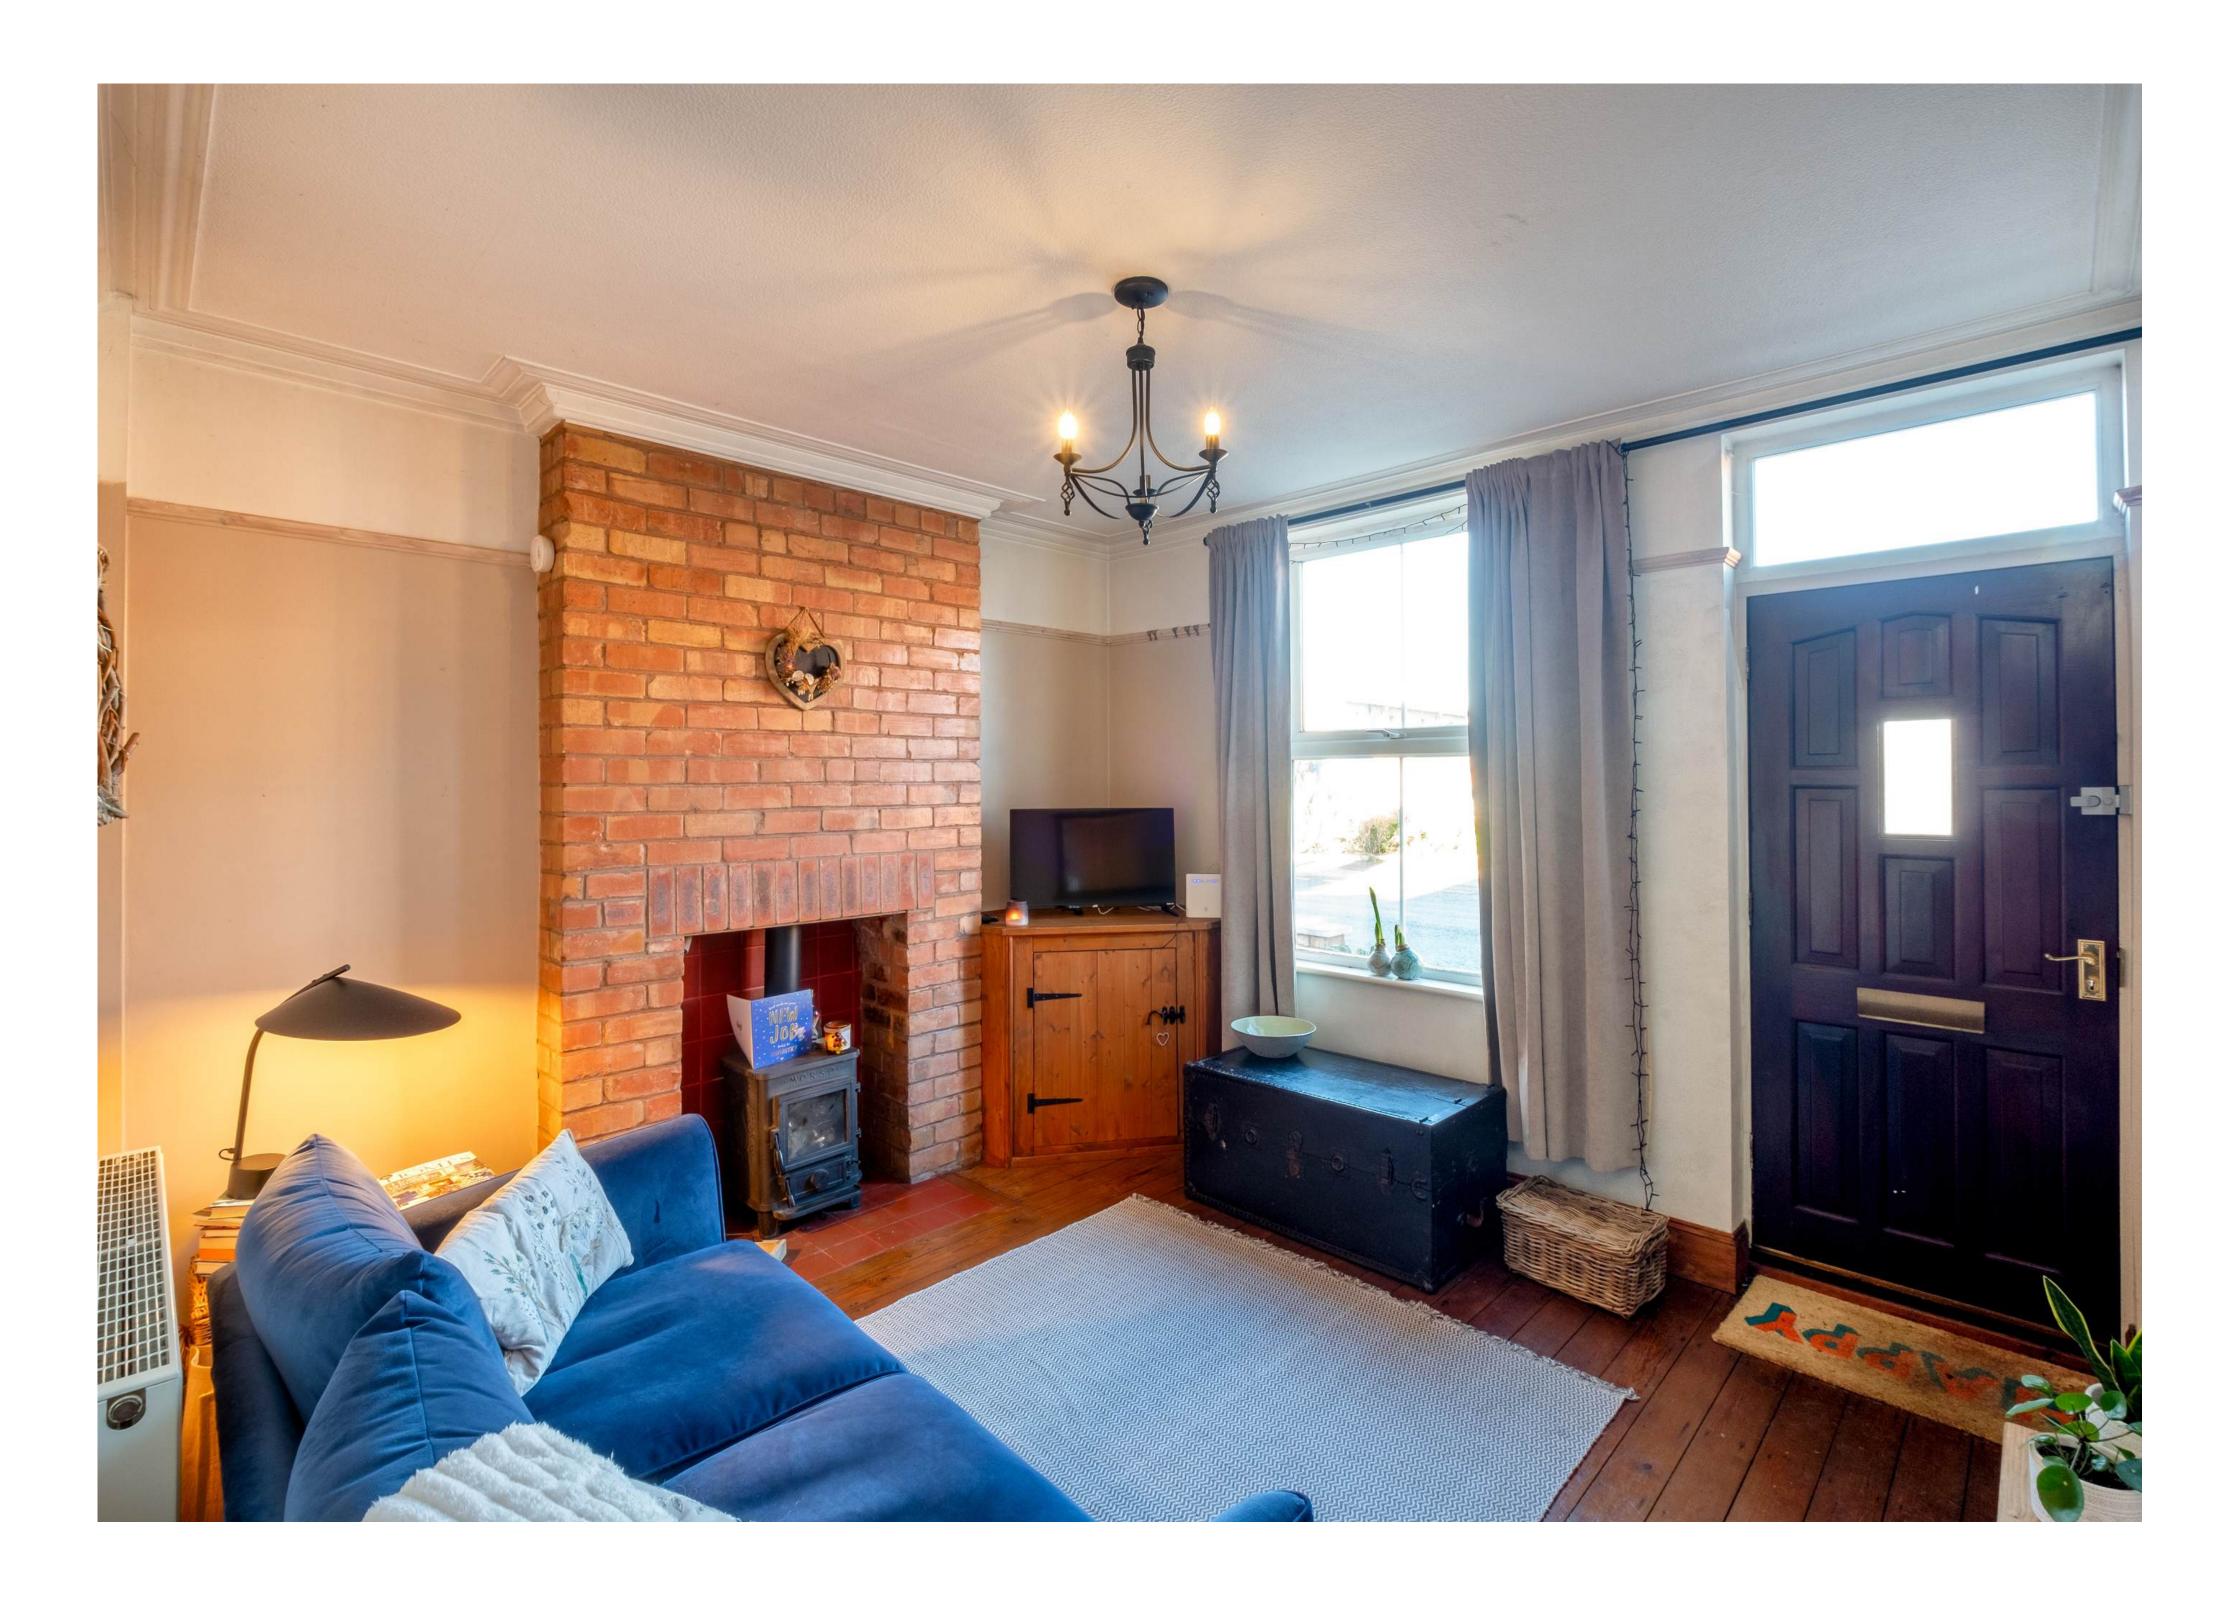

#### The Property

Internally, the property has gas central heating and uPVC double glazing throughout. The property has been skilfully extended in the past to provide generous accommodation, comprising a sitting room, dining room, and a good-sized kitchen/breakfast room with an adjacent utility room. Upstairs are two good-sized bedrooms, a family bathroom, and a large, converted loft that would make an excellent home office, sitting area, or teenager room.