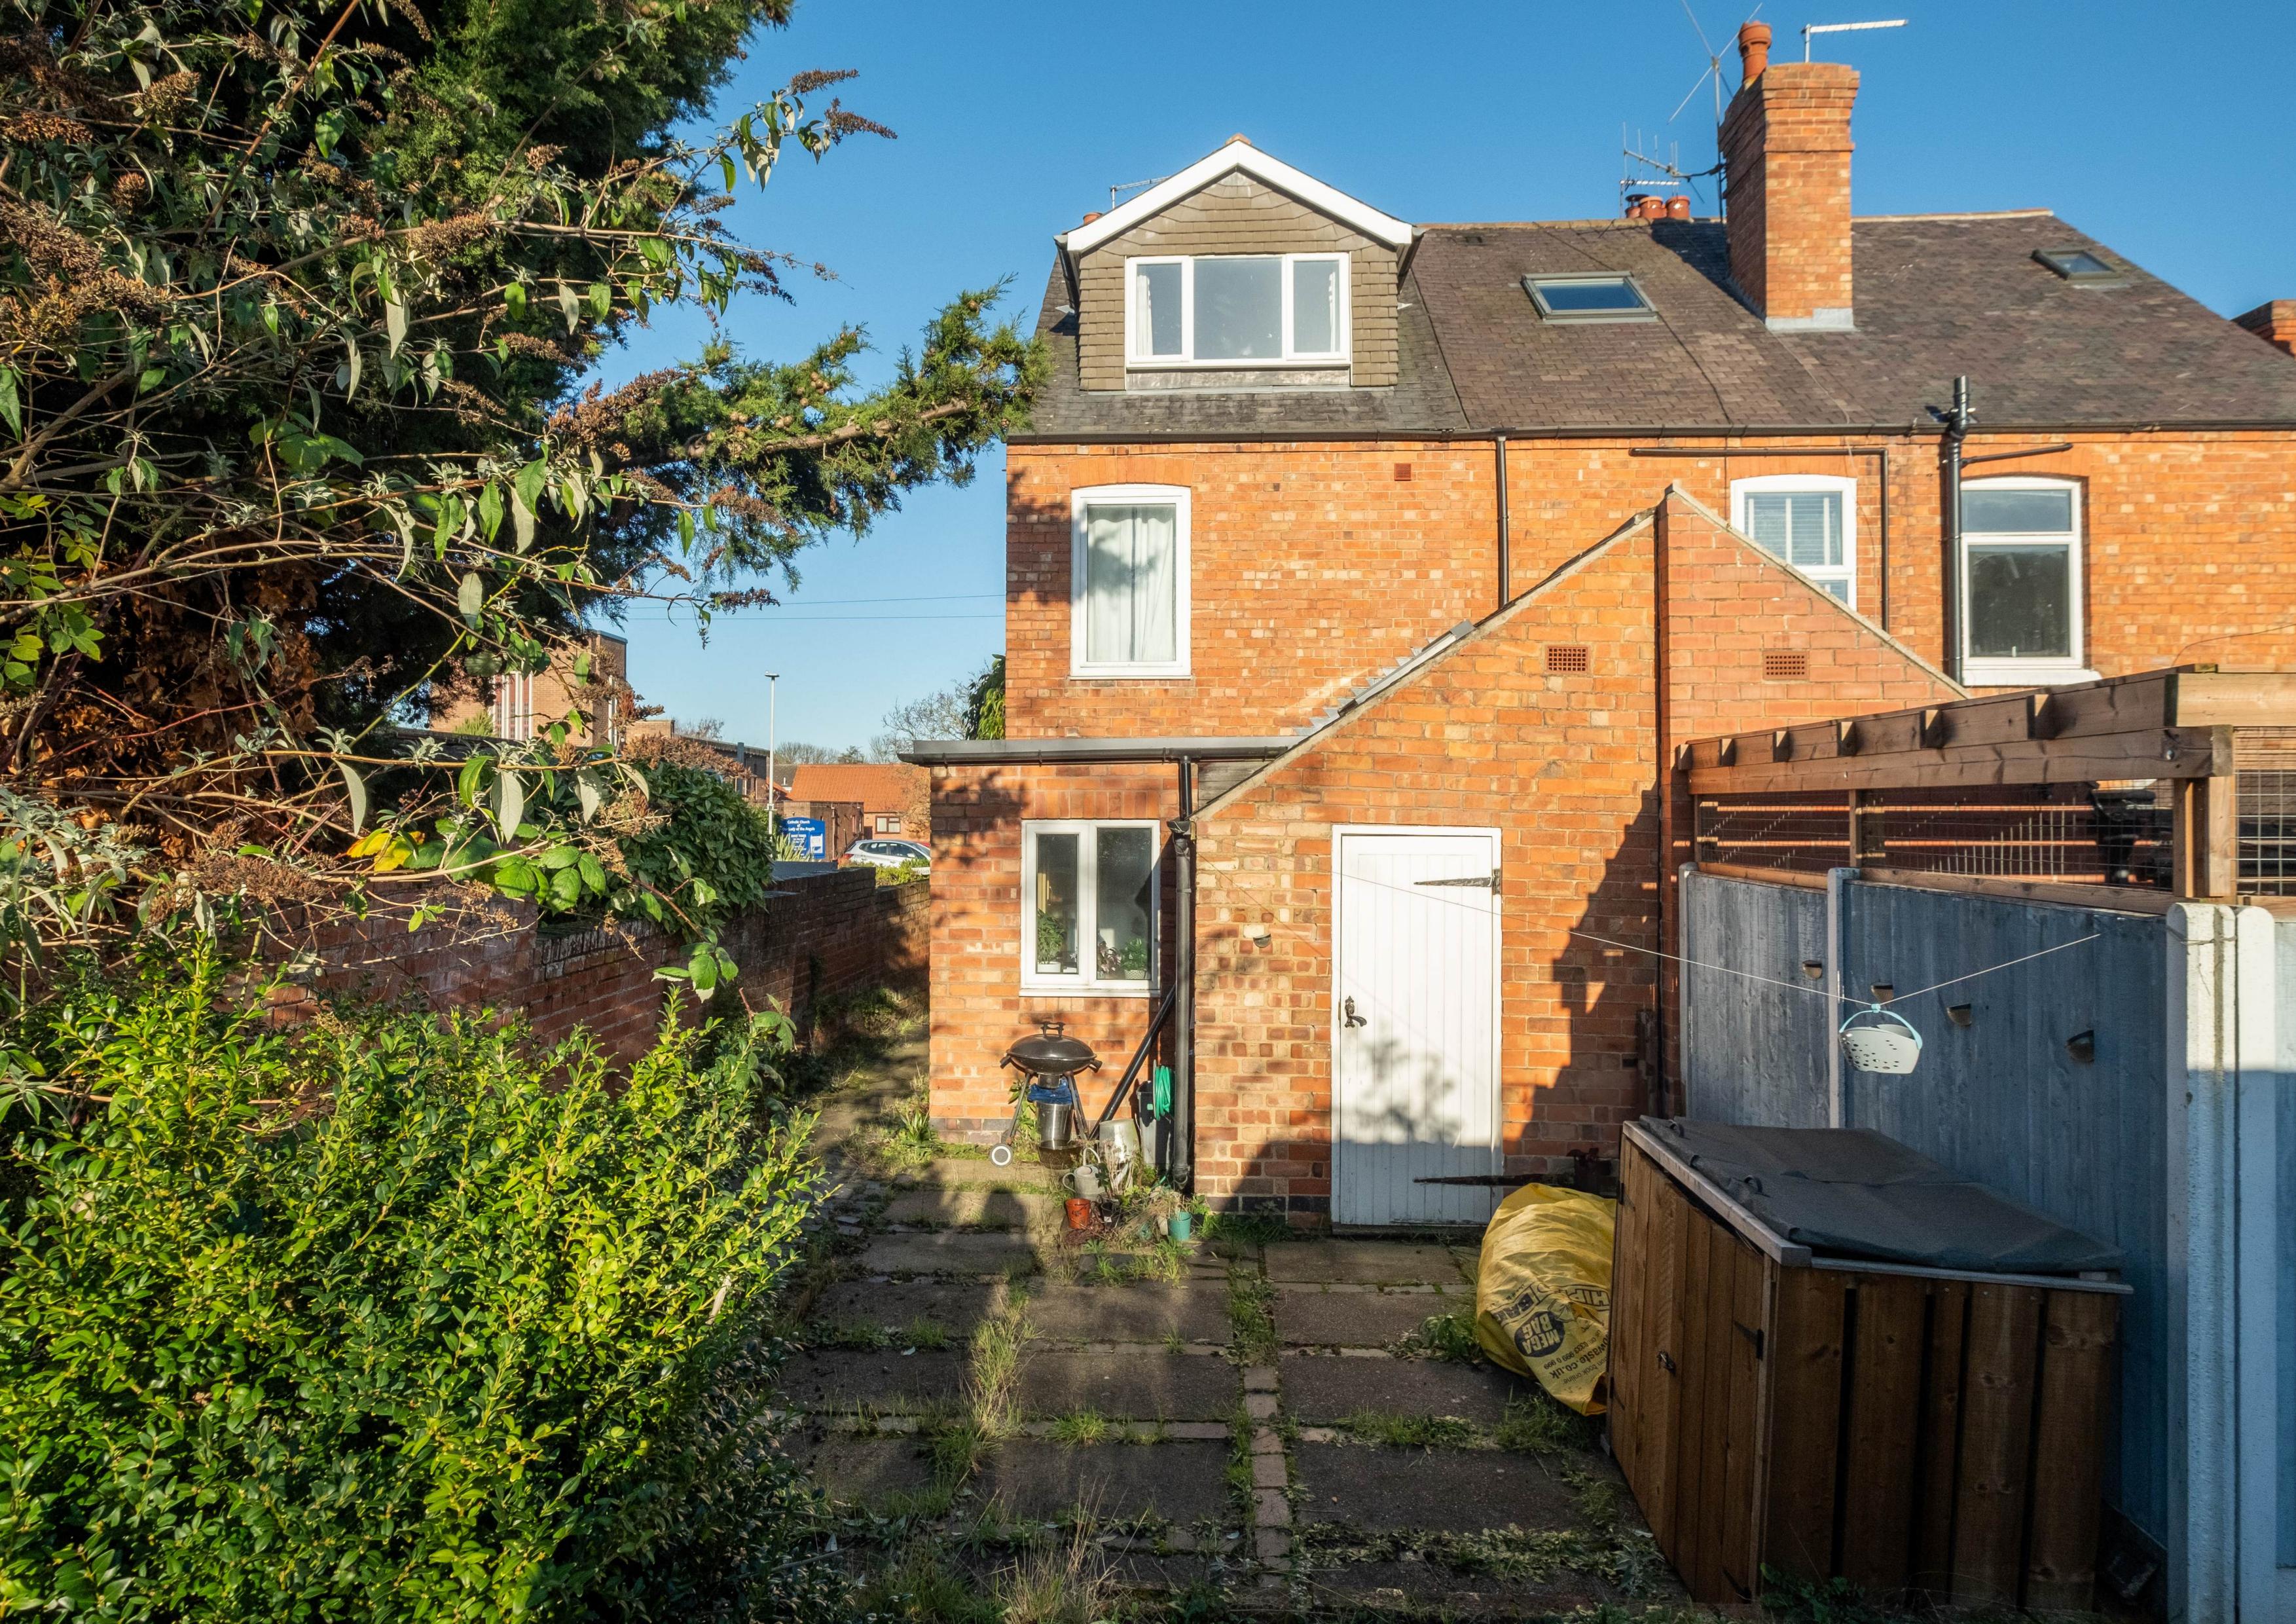

#### The Outside

The property is set back from the street behind a low-level wall. There is also a side return affording rear garden access from the front. To the rear are extensive gardens.