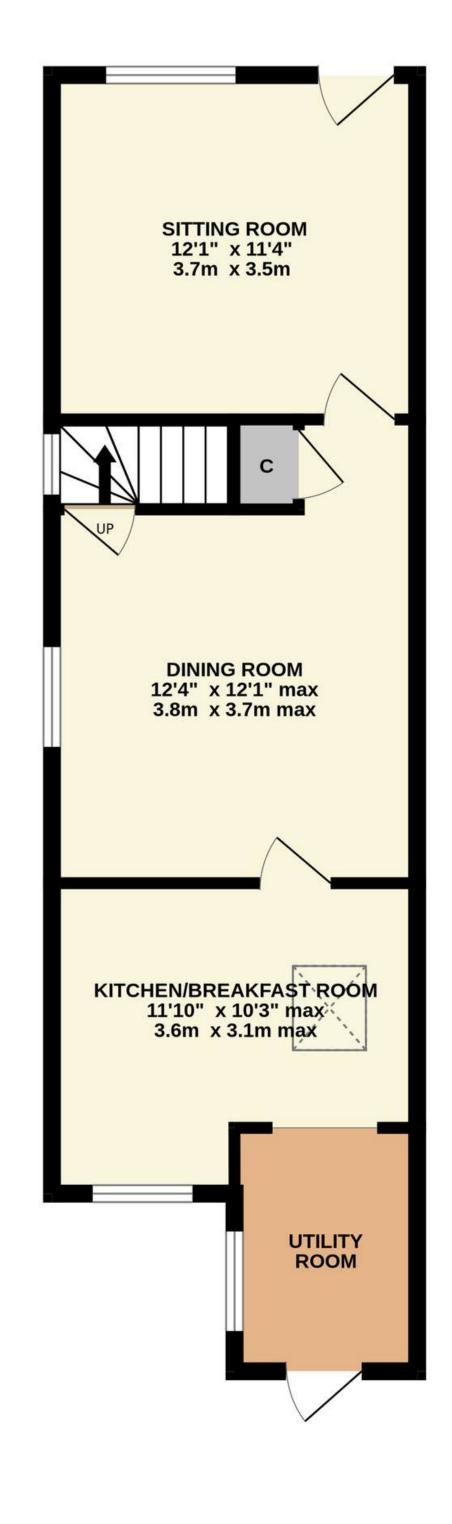

## East Leake

- Lovely Victorian terraced village property
- Situated in the heart of this sought-after village
- Excellent local amenities and primary/secondary schooling
- Kitchen/breakfast room with an adjacent utility room
- Two good-sized bedrooms and a family bathroom
- Front sitting room and a separate dining room
- Converted loft that would make an excellent home office
- Extensive gardens to the rear

## General Description

Smiths Property Experts offer to the market this super village centre home, set in the heart of East Leake and within easy reach of a full host of amenities, including public houses, eateries, and well-regarded schooling options. The property offers over 1,000 square feet of internal accommodation and generous rear gardens.

#### The Property

Internally, the property has gas central heating and uPVC double glazing throughout. The property has been skilfully extended in the past to provide generous accommodation, comprising a sitting room, dining room, and a good-sized kitchen/breakfast room with an adjacent utility room. Upstairs are two good-sized bedrooms, a family bathroom, and a large, converted loft that would make an excellent home office, sitting area, or teenager room.

TOTAL FLOOR AREA: 1045 sq.ft. (97.1 sq.m.) approx.

Whilst every attempt has been made to ensure the accuracy of the floorplan contained here, measurements of doors, windows, rooms and any other items are approximate and no responsibility is taken for any error, omission or mis-statement. This plan is for illustrative purposes only and should be used as such by any prospective purchaser. The services, systems and appliances shown have not been tested and no guarantee as to their operability or efficiency can be given.