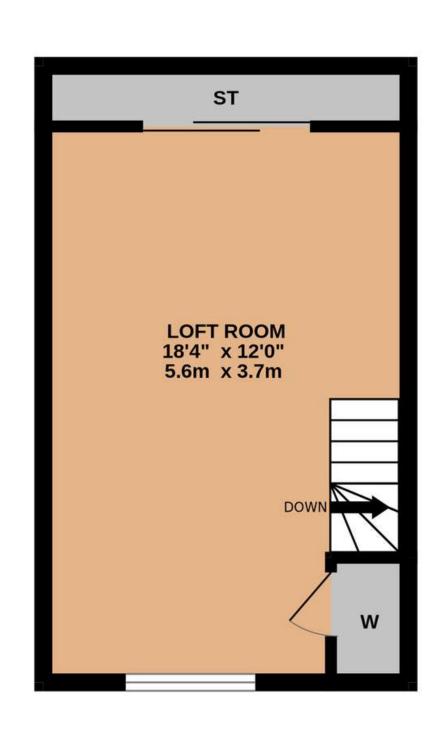

## East Leake

- Lovely Victorian terraced village property
- Situated in the heart of this sought-after village
- Excellent local amenities and primary/secondary schooling
- Kitchen/breakfast room with an adjacent utility room
- Two good-sized bedrooms and a family bathroom
- Front sitting room and a separate dining room
- Converted loft that would make an excellent home office
- Extensive gardens to the rear

#### The Property

Internally, the property has gas central heating and uPVC double glazing throughout. The property has been skilfully extended in the past to provide generous accommodation, comprising a sitting room, dining room, and a good-sized kitchen/breakfast room with an adjacent utility room. Upstairs are two good-sized bedrooms, a family bathroom, and a large, converted loft that would make an excellent home office, sitting area, or teenager room.

TOTAL FLOOR AREA: 1045 sq.ft. (97.1 sq.m.) approx.

Whilst every attempt has been made to ensure the accuracy of the floorplan contained here, measurements of doors, windows, rooms and any other items are approximate and no responsibility is taken for any error, omission or mis-statement. This plan is for illustrative purposes only and should be used as such by any prospective purchaser. The services, systems and appliances shown have not been tested and no guarantee as to their operability or efficiency can be given.