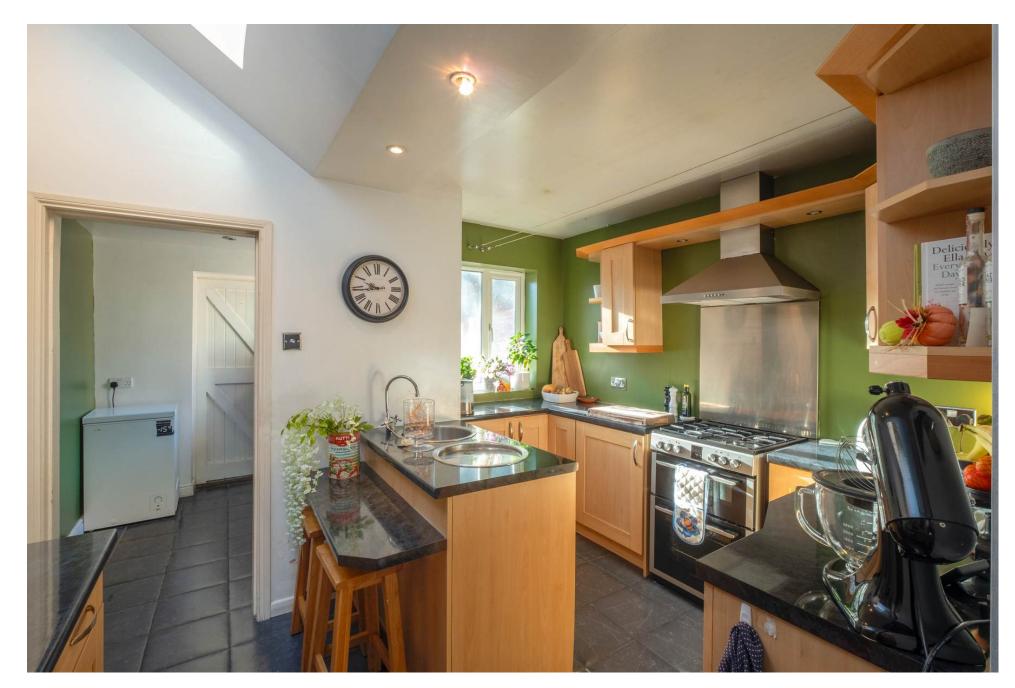

#### The Property

Internally, the property has gas central heating and uPVC double glazing throughout. The property has been skilfully extended in the past to provide generous accommodation, comprising a sitting room, dining room, and a good-sized kitchen/breakfast room with an adjacent utility room. Upstairs are two good-sized bedrooms, a family bathroom, and a large, converted loft that would make an excellent home office, sitting area, or teenager room.