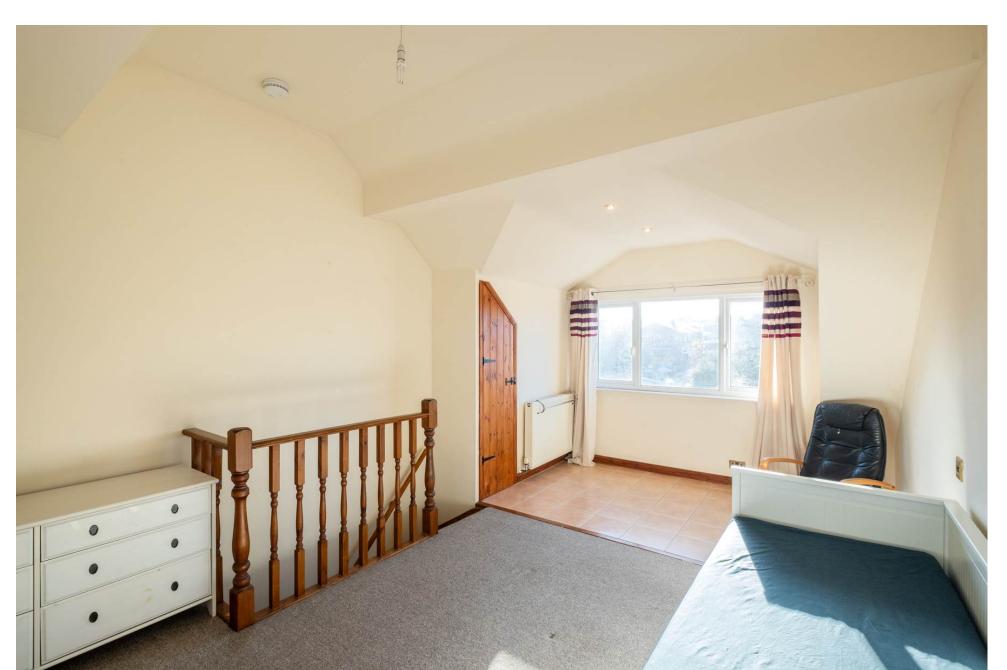

#### The Property

Internally, the property has gas central heating and uPVC double glazing throughout. The property has been skilfully extended in the past to provide generous accommodation, comprising a sitting room, dining room, and a good-sized kitchen/breakfast room with an adjacent utility room. Upstairs are two good-sized bedrooms, a family bathroom, and a large, converted loft that would make an excellent home office, sitting area, or teenager room.