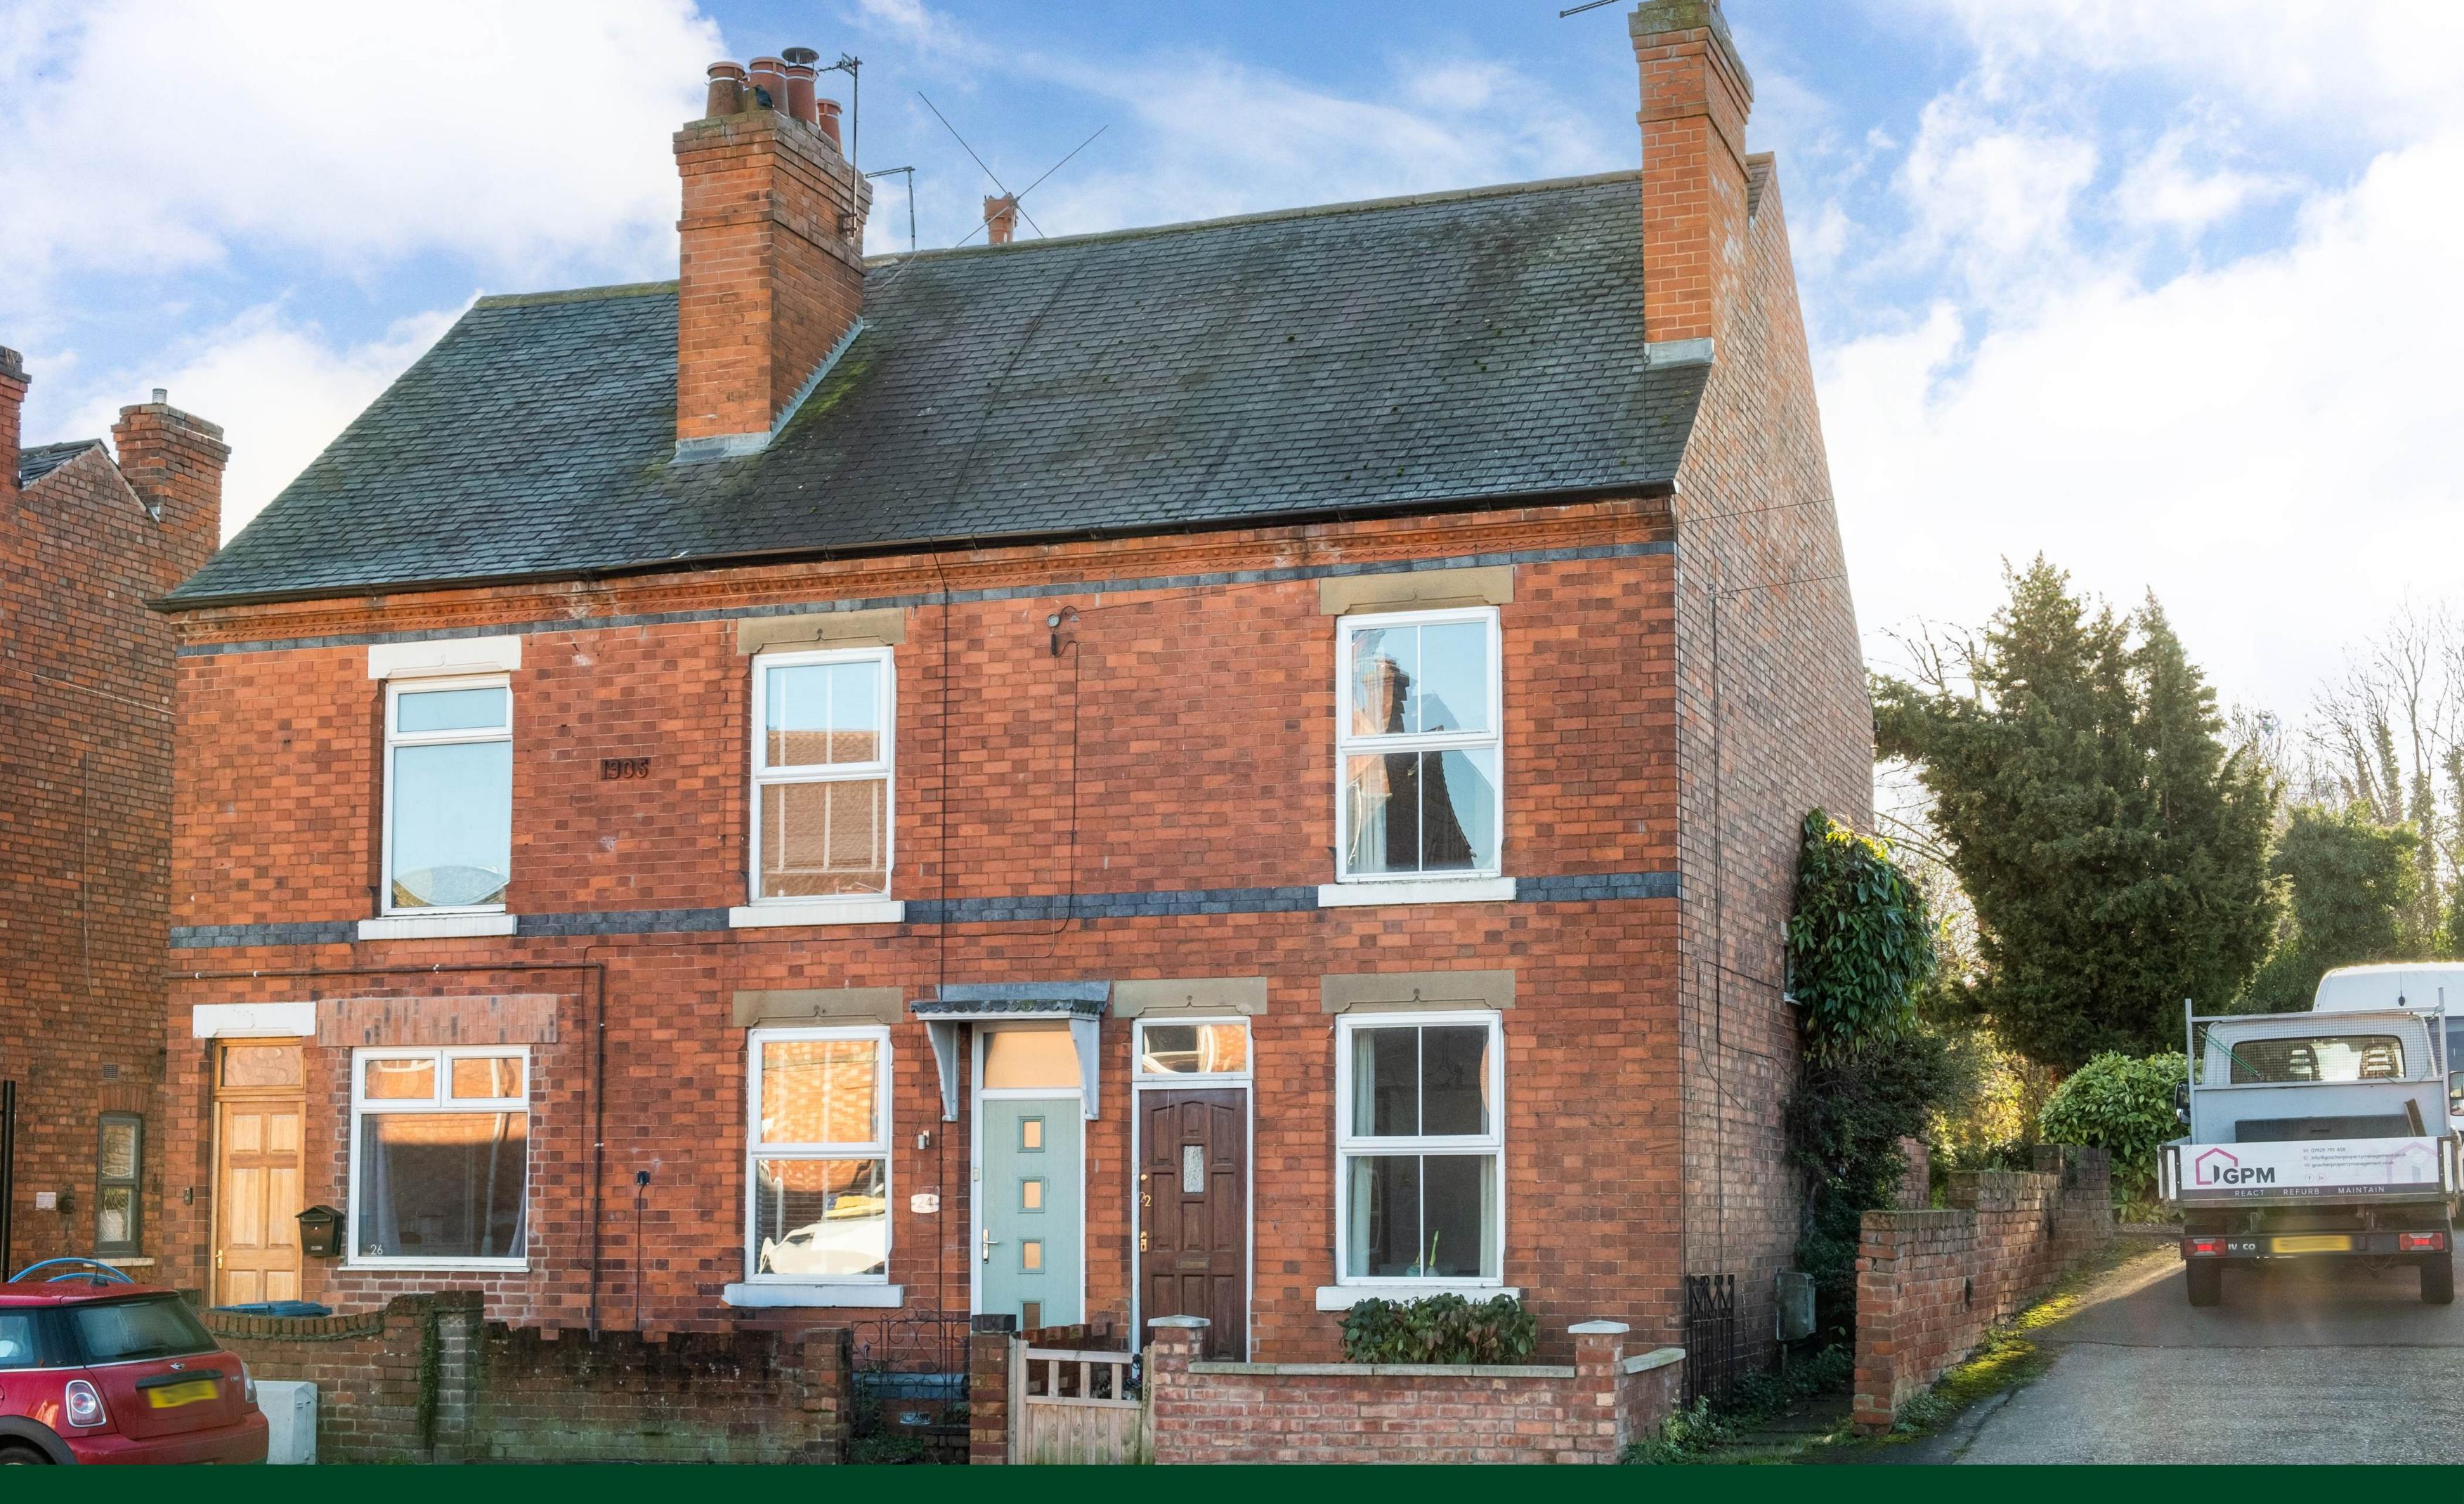

# Main Street

## East Leake

- Lovely Victorian terraced village property
- Situated in the heart of this sought-after village
- Excellent local amenities and primary/secondary schooling
- Kitchen/breakfast room with an adjacent utility room
- Two good-sized bedrooms and a family bathroom
- Front sitting room and a separate dining room
- Converted loft that would make an excellent home office
- Extensive gardens to the rear

## General Description

Smiths Property Experts offer to the market this super village centre home, set in the heart of East Leake and within easy reach of a full host of amenities, including public houses, eateries, and well-regarded schooling options. The property offers over 1,000 square feet of internal accommodation and generous rear gardens.

#### The Outside

The property is set back from the street behind a low-level wall. There is also a side return affording rear garden access from the front. To the rear are extensive gardens.