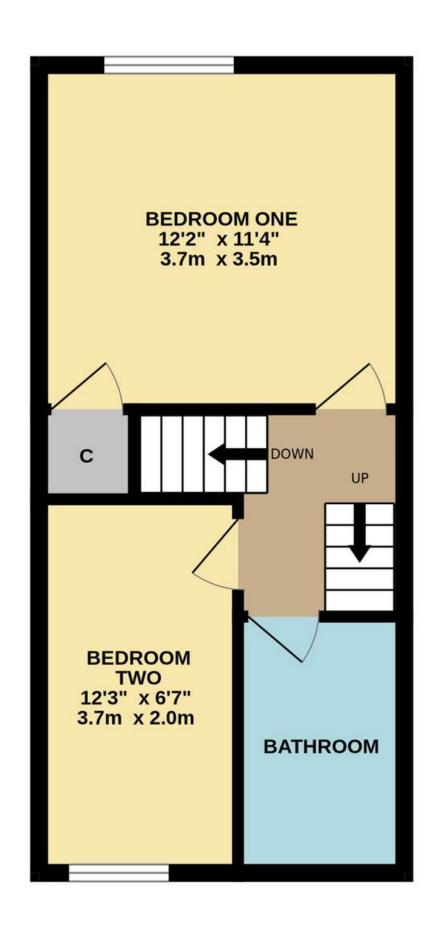

## East Leake

- Lovely Victorian terraced village property
- Situated in the heart of this sought-after village
- Excellent local amenities and primary/secondary schooling
- Kitchen/breakfast room with an adjacent utility room
- Two good-sized bedrooms and a family bathroom
- Front sitting room and a separate dining room
- Converted loft that would make an excellent home office
- Extensive gardens to the rear

#### The Property

Internally, the property has gas central heating and uPVC double glazing throughout. The property has been skilfully extended in the past to provide generous accommodation, comprising a sitting room, dining room, and a good-sized kitchen/breakfast room with an adjacent utility room. Upstairs are two good-sized bedrooms, a family bathroom, and a large, converted loft that would make an excellent home office, sitting area, or teenager room.

TOTAL FLOOR AREA: 1045 sq.ft. (97.1 sq.m.) approx.

Whilst every attempt has been made to ensure the accuracy of the floorplan contained here, measurements of doors, windows, rooms and any other items are approximate and no responsibility is taken for any error, omission or mis-statement. This plan is for illustrative purposes only and should be used as such by any prospective purchaser. The services, systems and appliances shown have not been tested and no guarantee as to their operability or efficiency can be given.