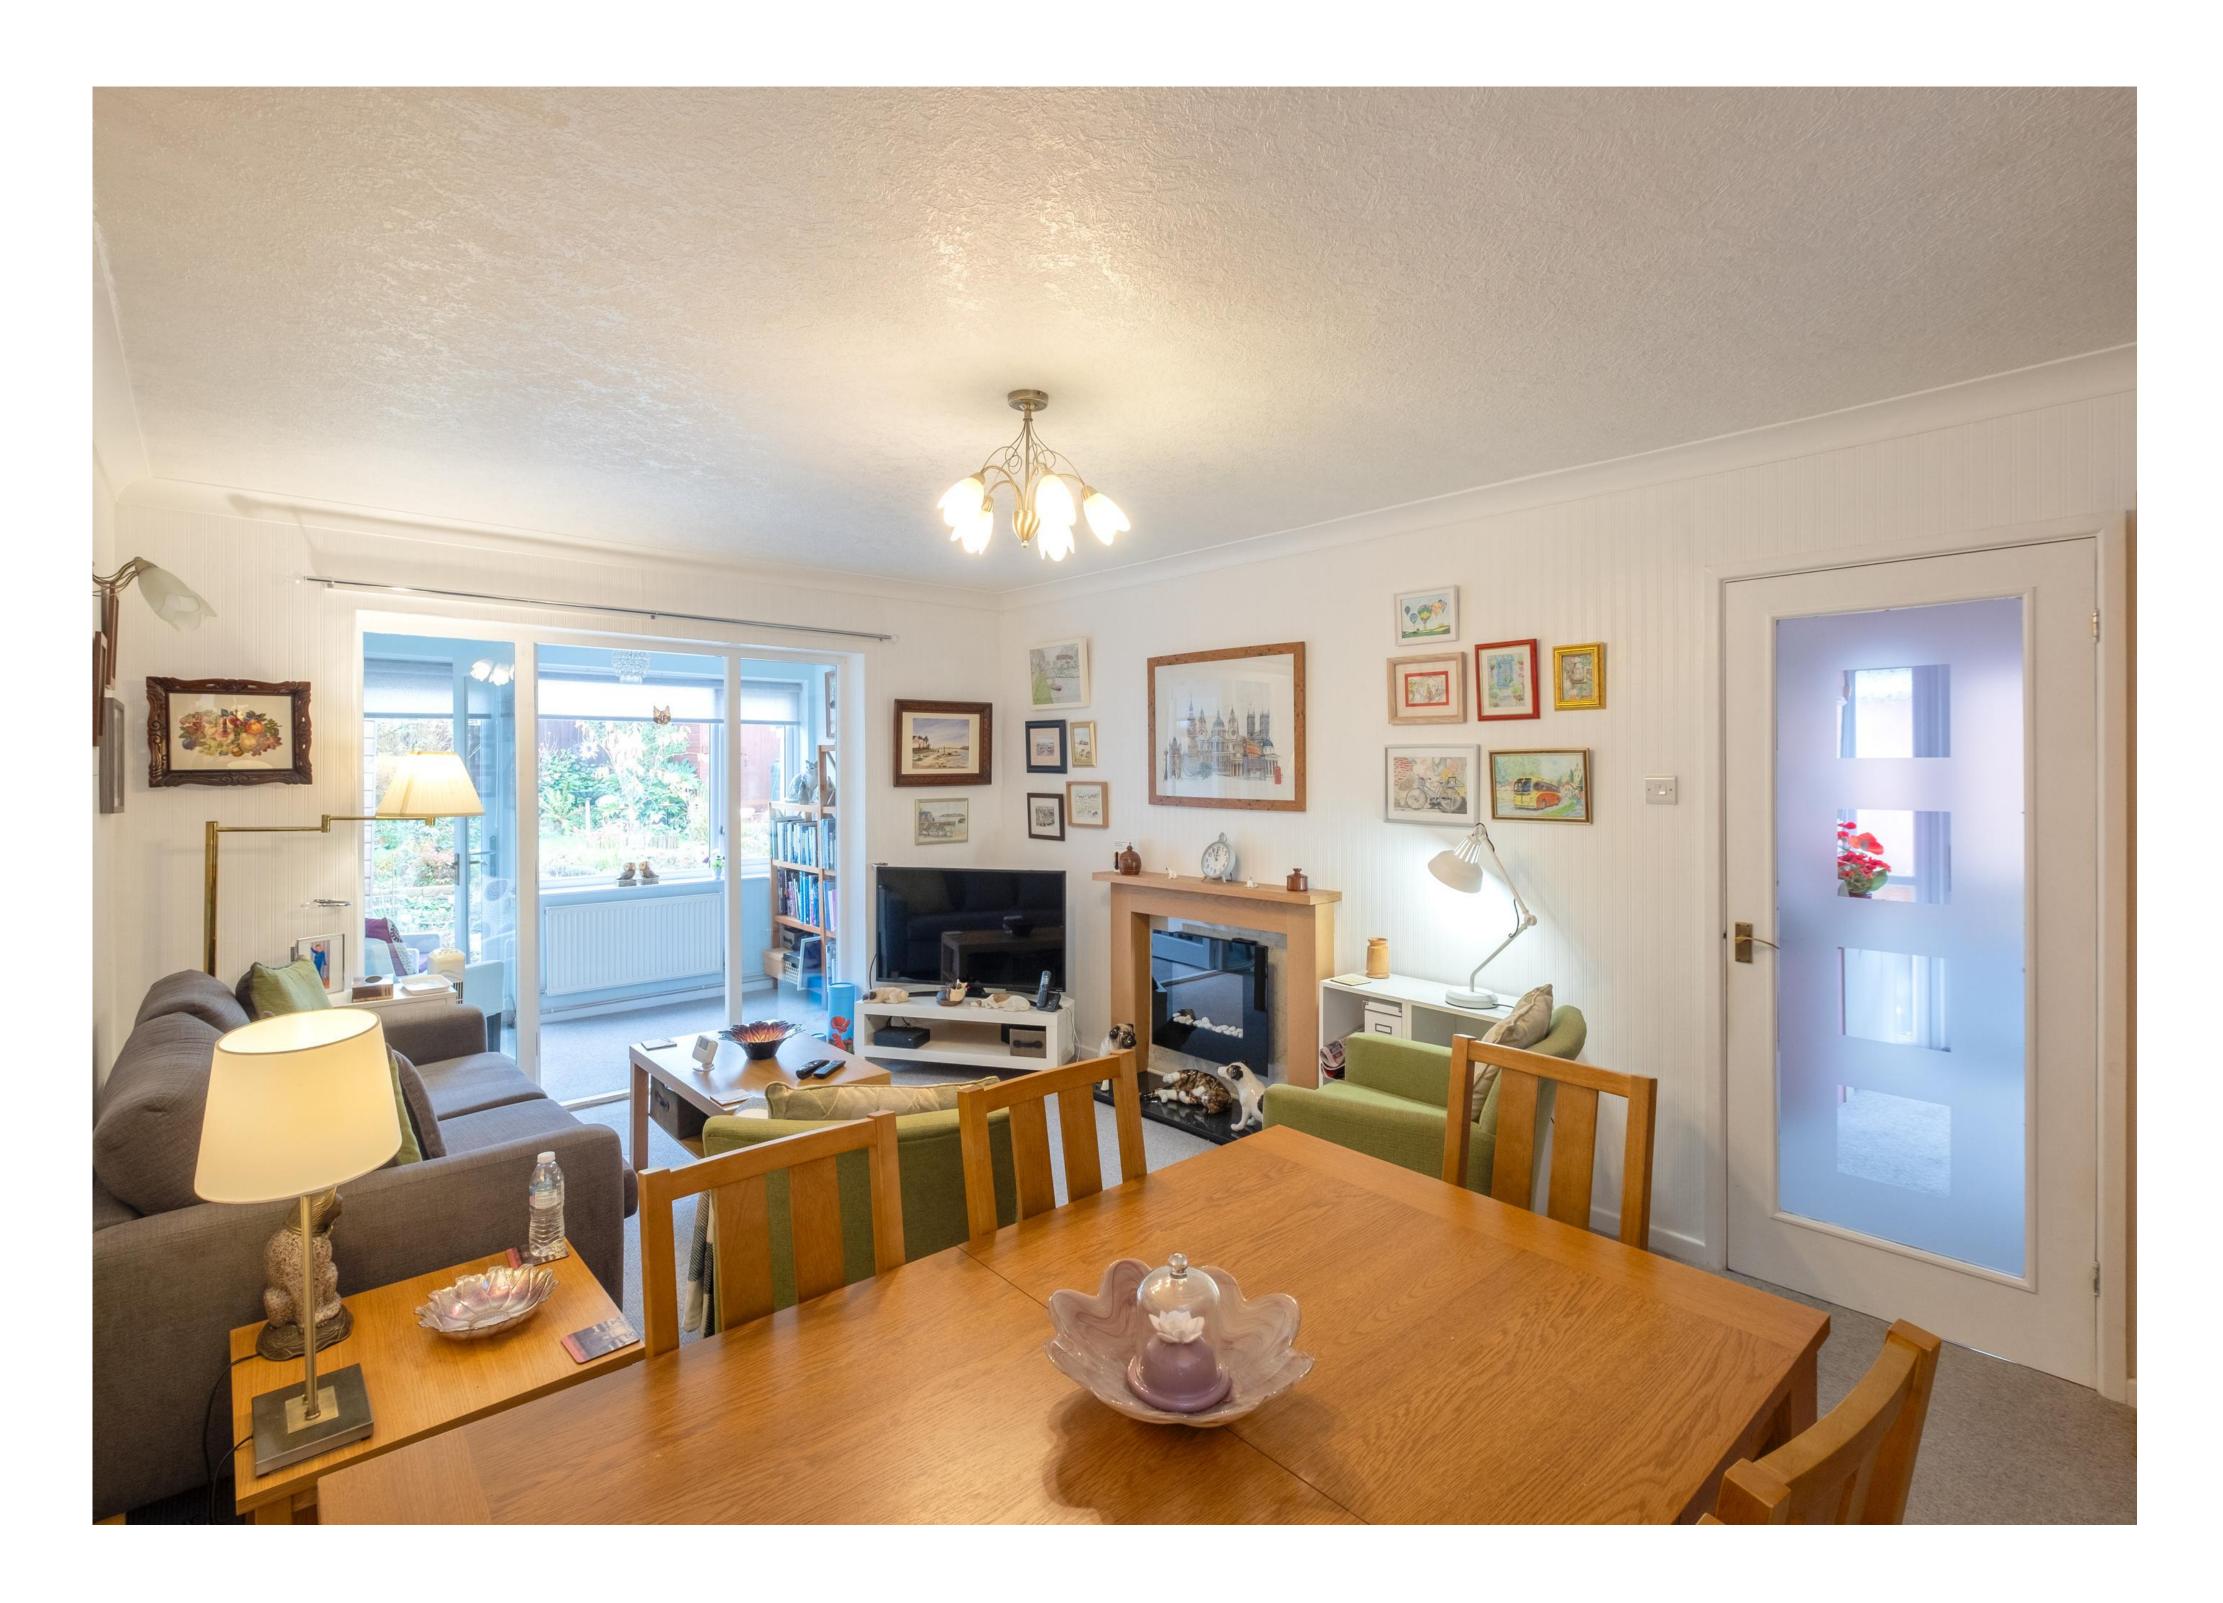

#### The Property

Internally, the property offers well-presented and upgraded single-level living space, extending to approximately 757 square feet with the addition of a spacious detached garage. There are two double bedrooms and an updated shower room to the front of the property, a superb main living/dining room, a garden room, and an extended kitchen/breakfast room to the rear, centred around a generous central hallway. The property benefits from plentiful storage throughout.