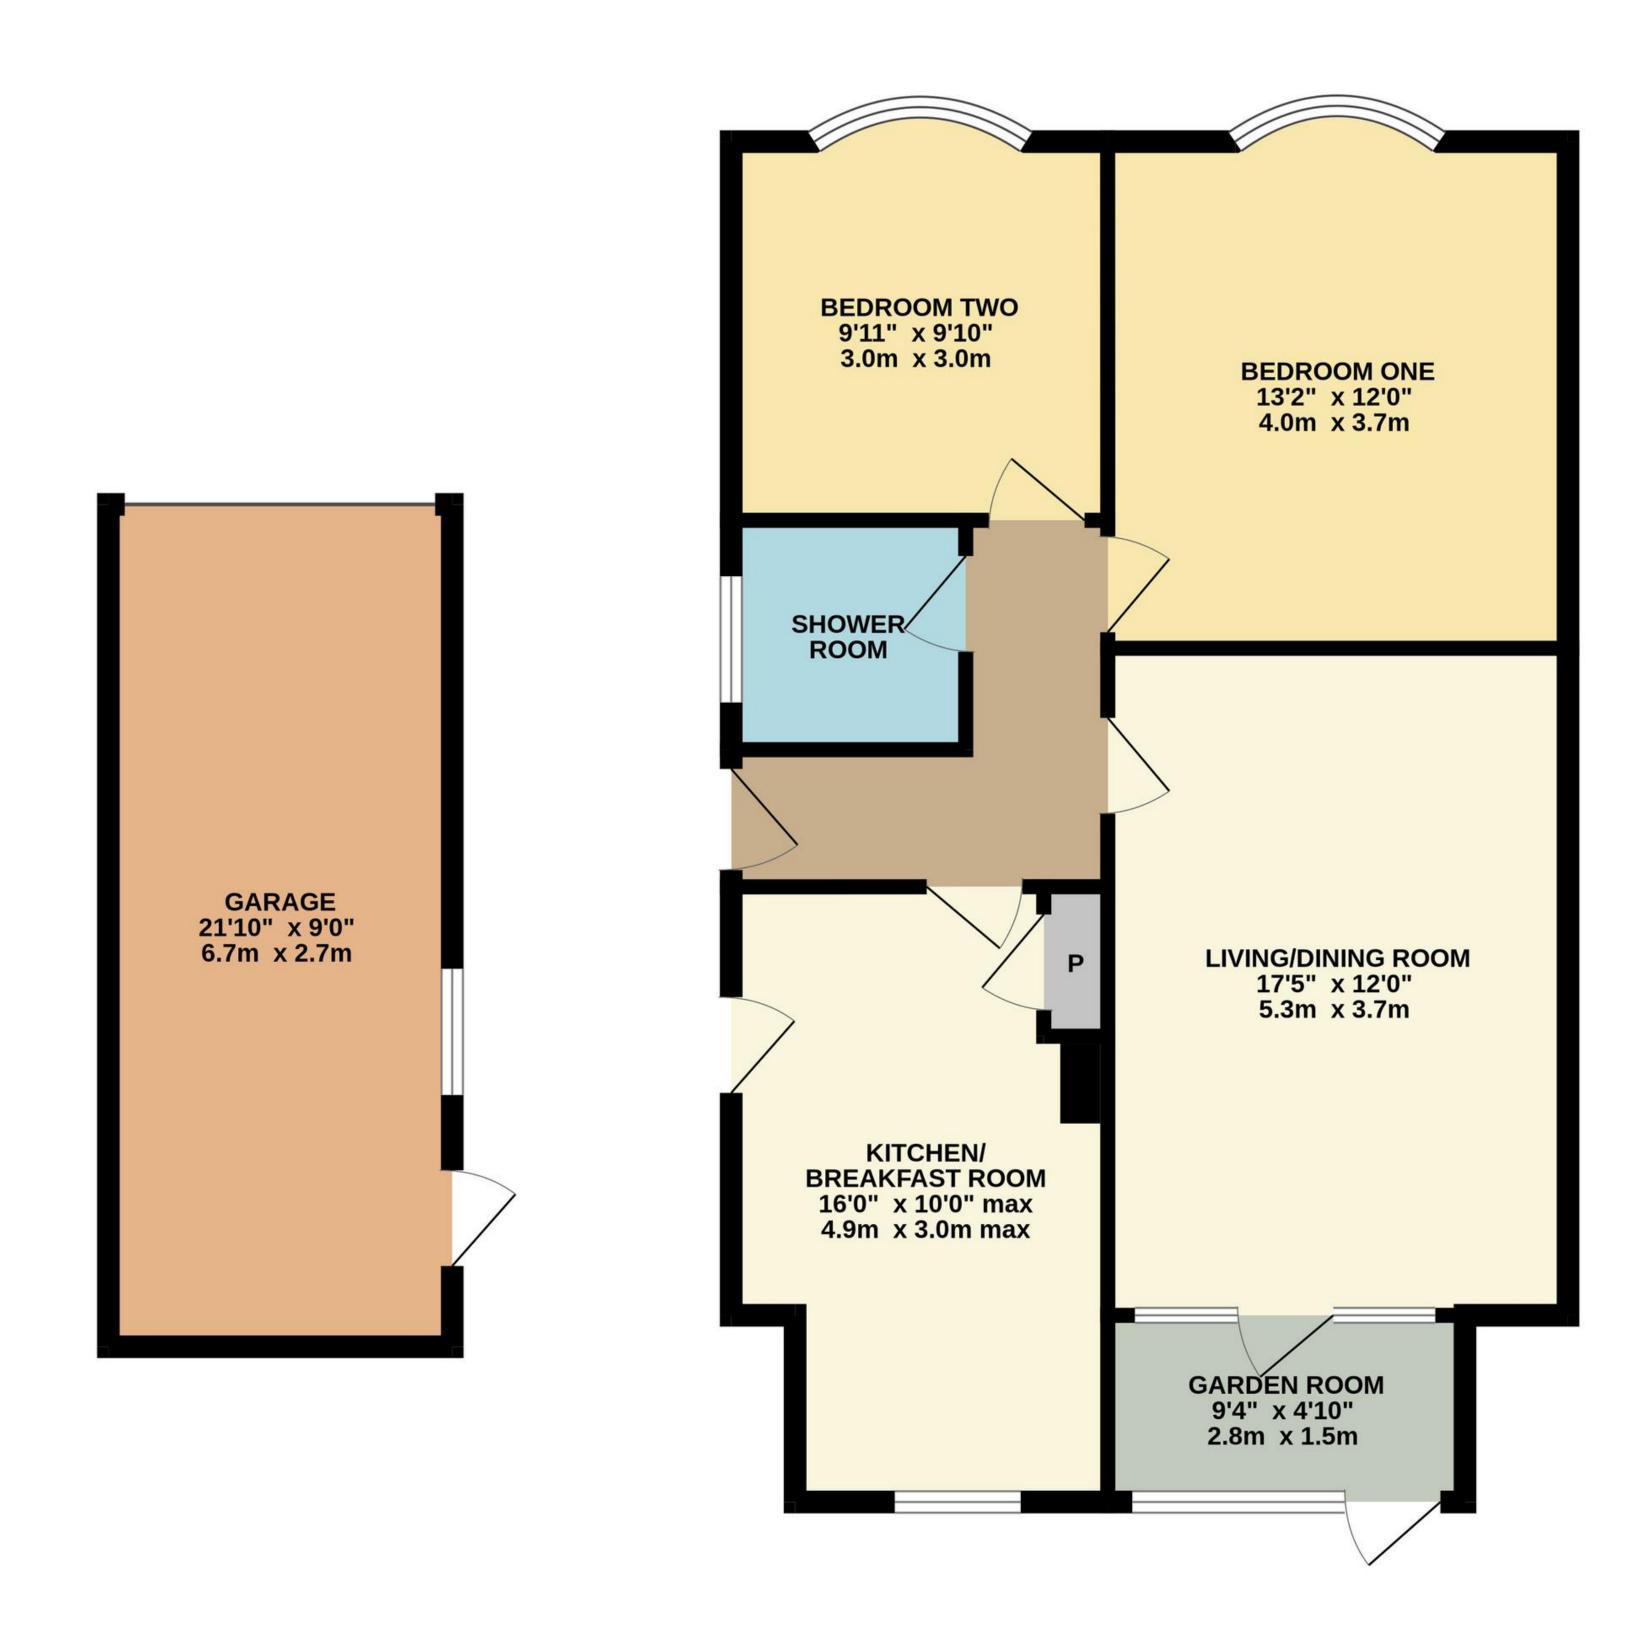

#### The Property

Internally, the property offers well-presented and upgraded single-level living space, extending to approximately 757 square feet with the addition of a spacious detached garage. There are two double bedrooms and an updated shower room to the front of the property, a superb main living/dining room, a garden room, and an extended kitchen/breakfast room to the rear, centred around a generous central hallway. The property benefits from plentiful storage throughout.

TOTAL FLOOR AREA: 953 sq.ft. (88.6 sq.m.) approx.

Whilst every attempt has been made to ensure the accuracy of the floorplan contained here, measurements of doors, windows, rooms and any other items are approximate and no responsibility is taken for any error, omission or mis-statement. This plan is for illustrative purposes only and should be used as such by any prospective purchaser. The services, systems and appliances shown have not been tested and no guarantee as to their operability or efficiency can be given.