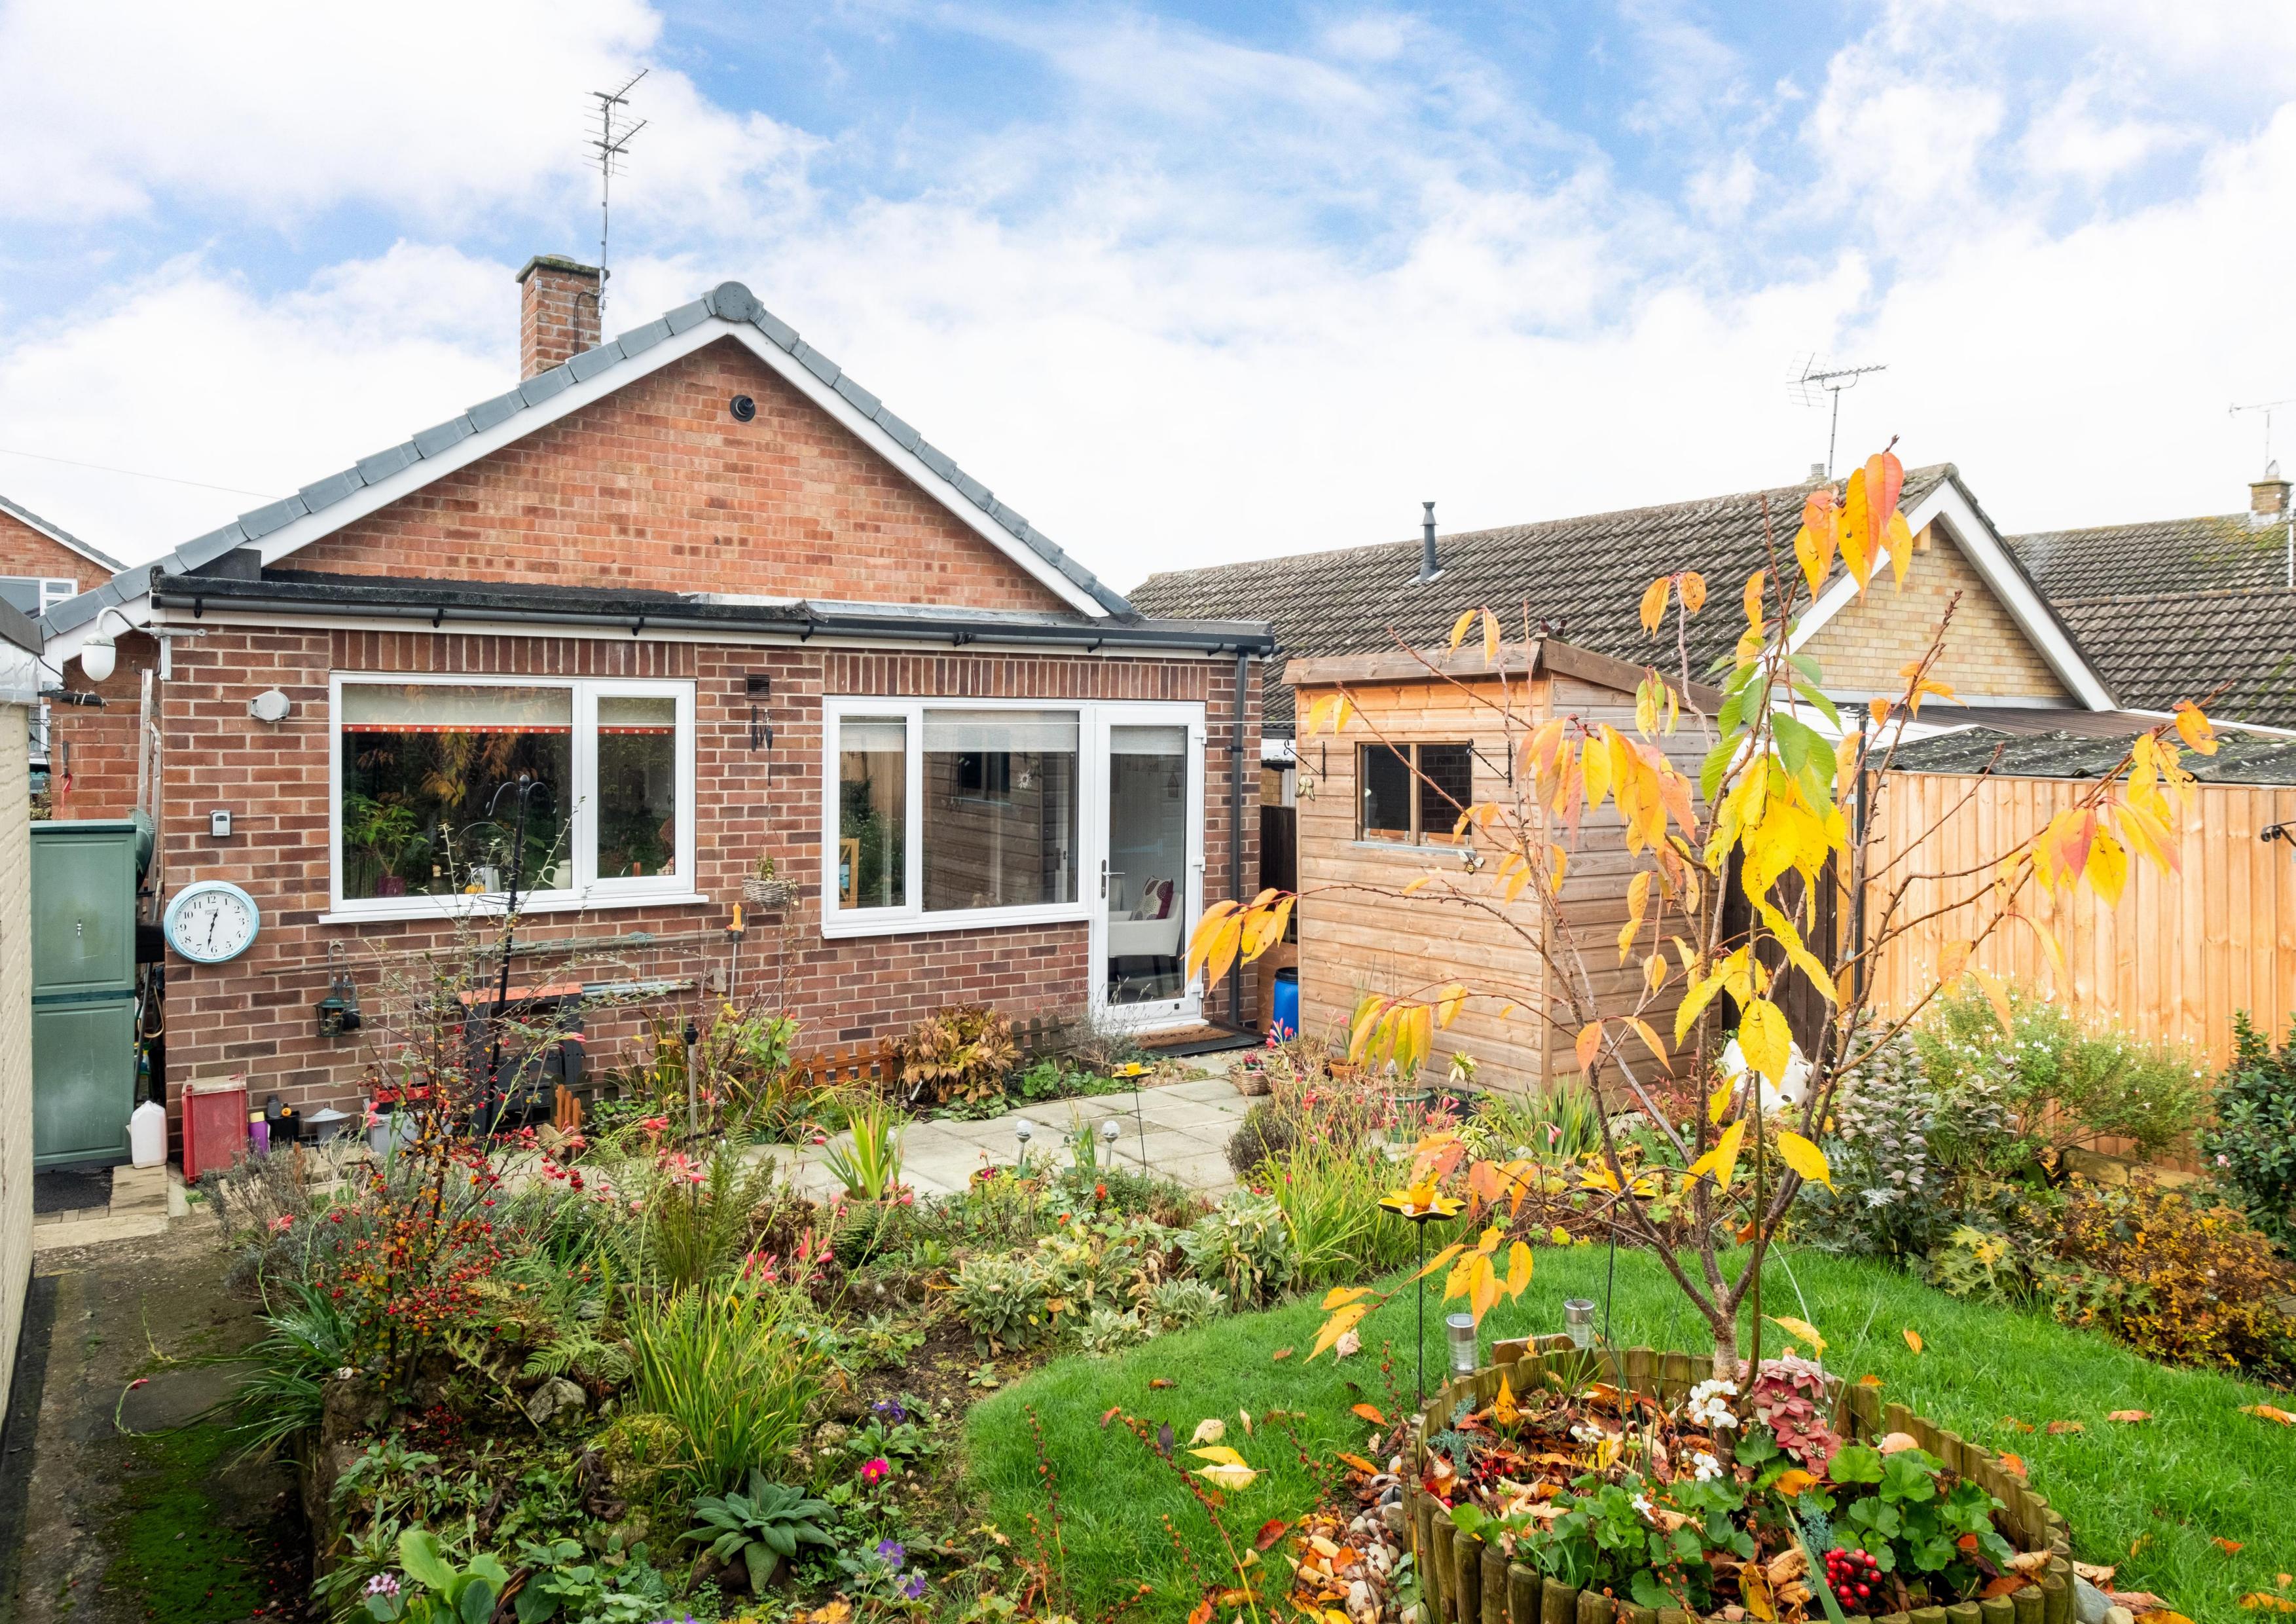

#### The Outside

Positioned in a peaceful cul-de-sac setting in the heart of this bustling village, the property sits back from the street behind low-maintenance front gardens and a private tarmac-laid driveway with off-road parking to the righthand side.

There are mature landscaped gardens to the rear with a seating terrace, central lawns, well-stocked borders, and a useful timber shed. To the right-hand side of the gardens is a detached garage with power, lighting, a personnel door, and an up and over the door to the front.