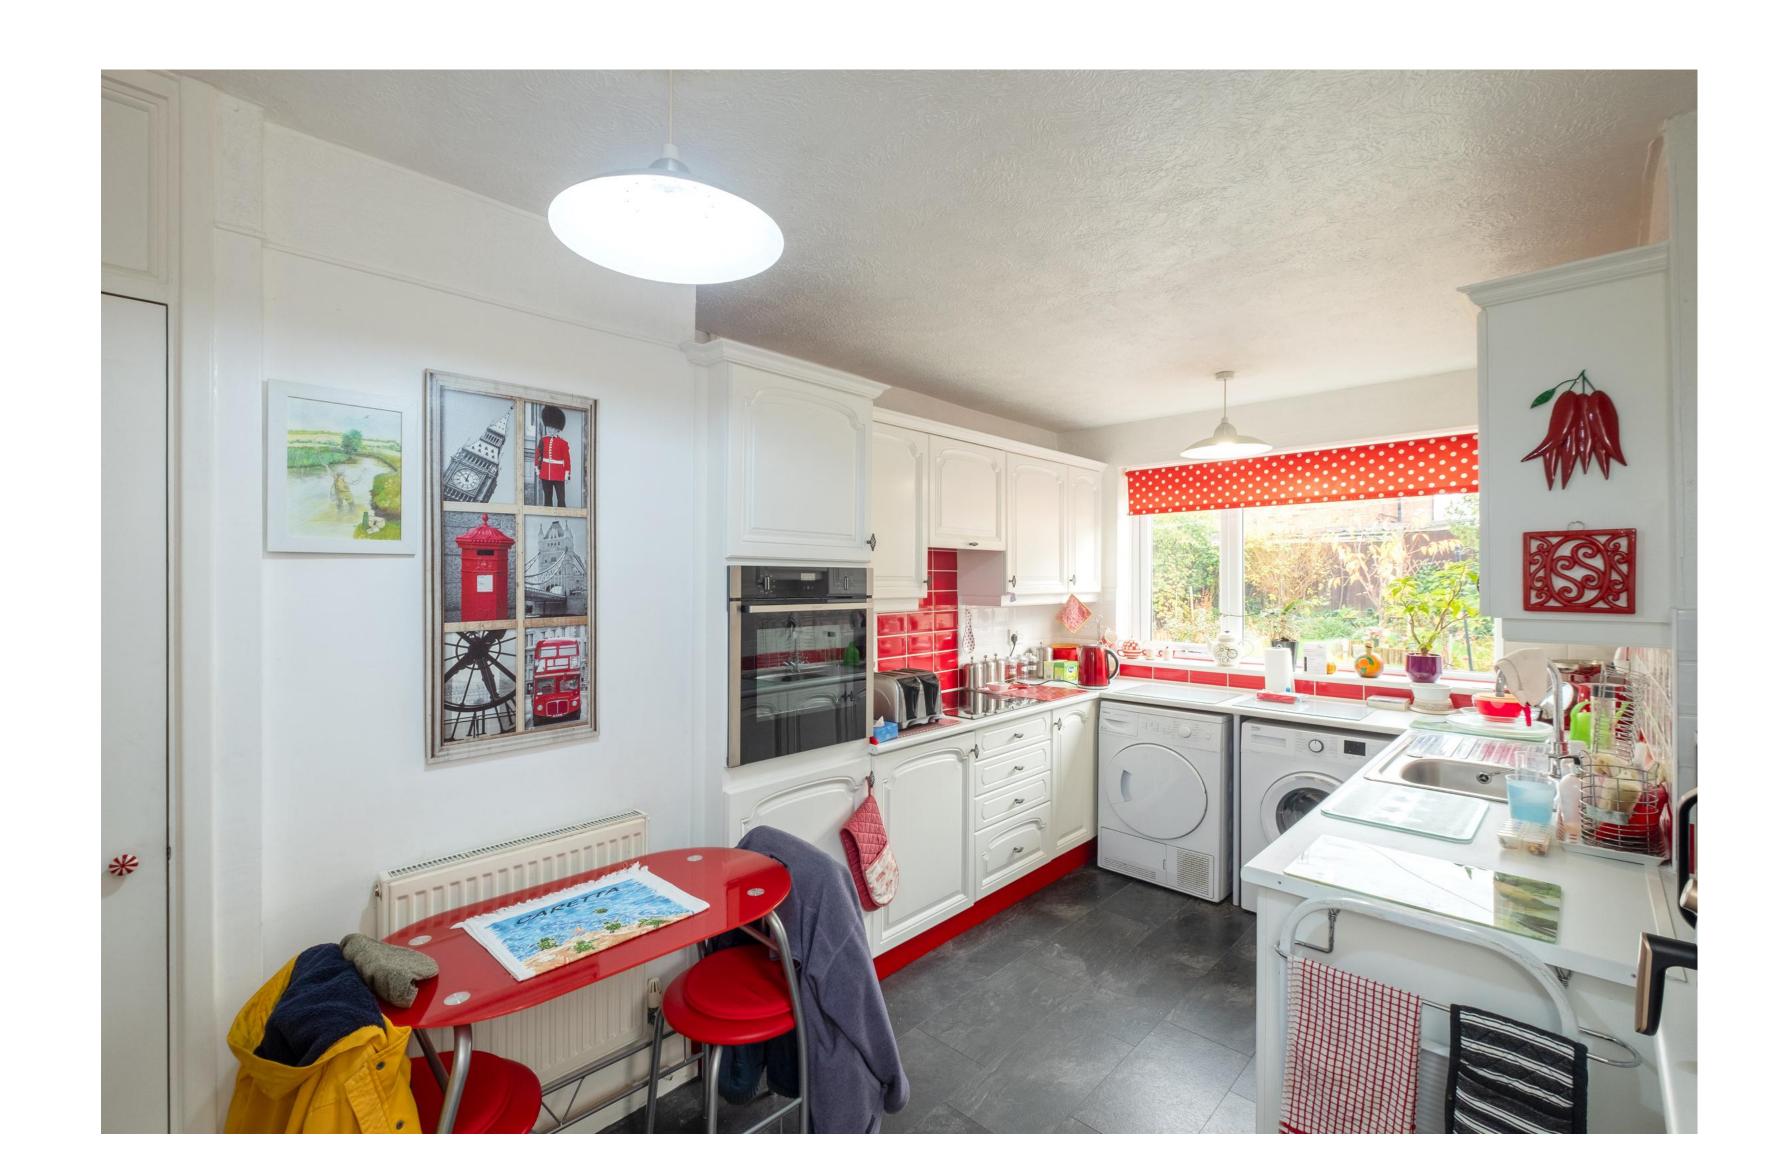

#### The Property

Internally, the property offers well-presented and upgraded single-level living space, extending to approximately 757 square feet with the addition of a spacious detached garage. There are two double bedrooms and an updated shower room to the front of the property, a superb main living/dining room, a garden room, and an extended kitchen/breakfast room to the rear, centred around a generous central hallway. The property benefits from plentiful storage throughout.