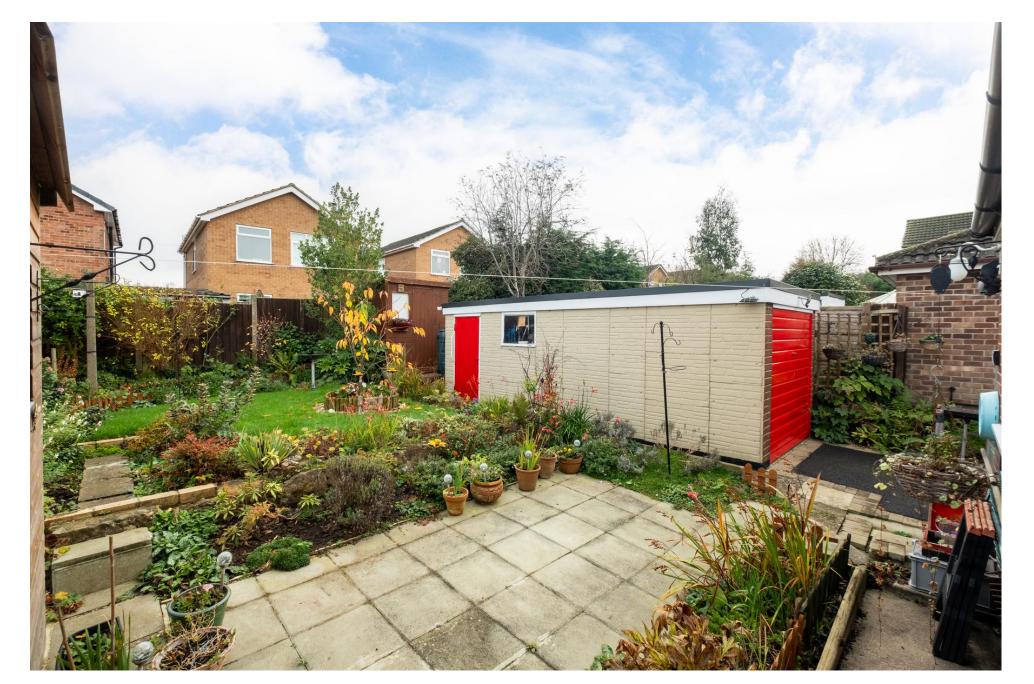

#### The Outside

Positioned in a peaceful cul-de-sac setting in the heart of this bustling village, the property sits back from the street behind low-maintenance front gardens and a private tarmac-laid driveway with off-road parking to the righthand side.

There are mature landscaped gardens to the rear with a seating terrace, central lawns, well-stocked borders, and a useful timber shed. To the right-hand side of the gardens is a detached garage with power, lighting, a personnel door, and an up and over the door to the front.