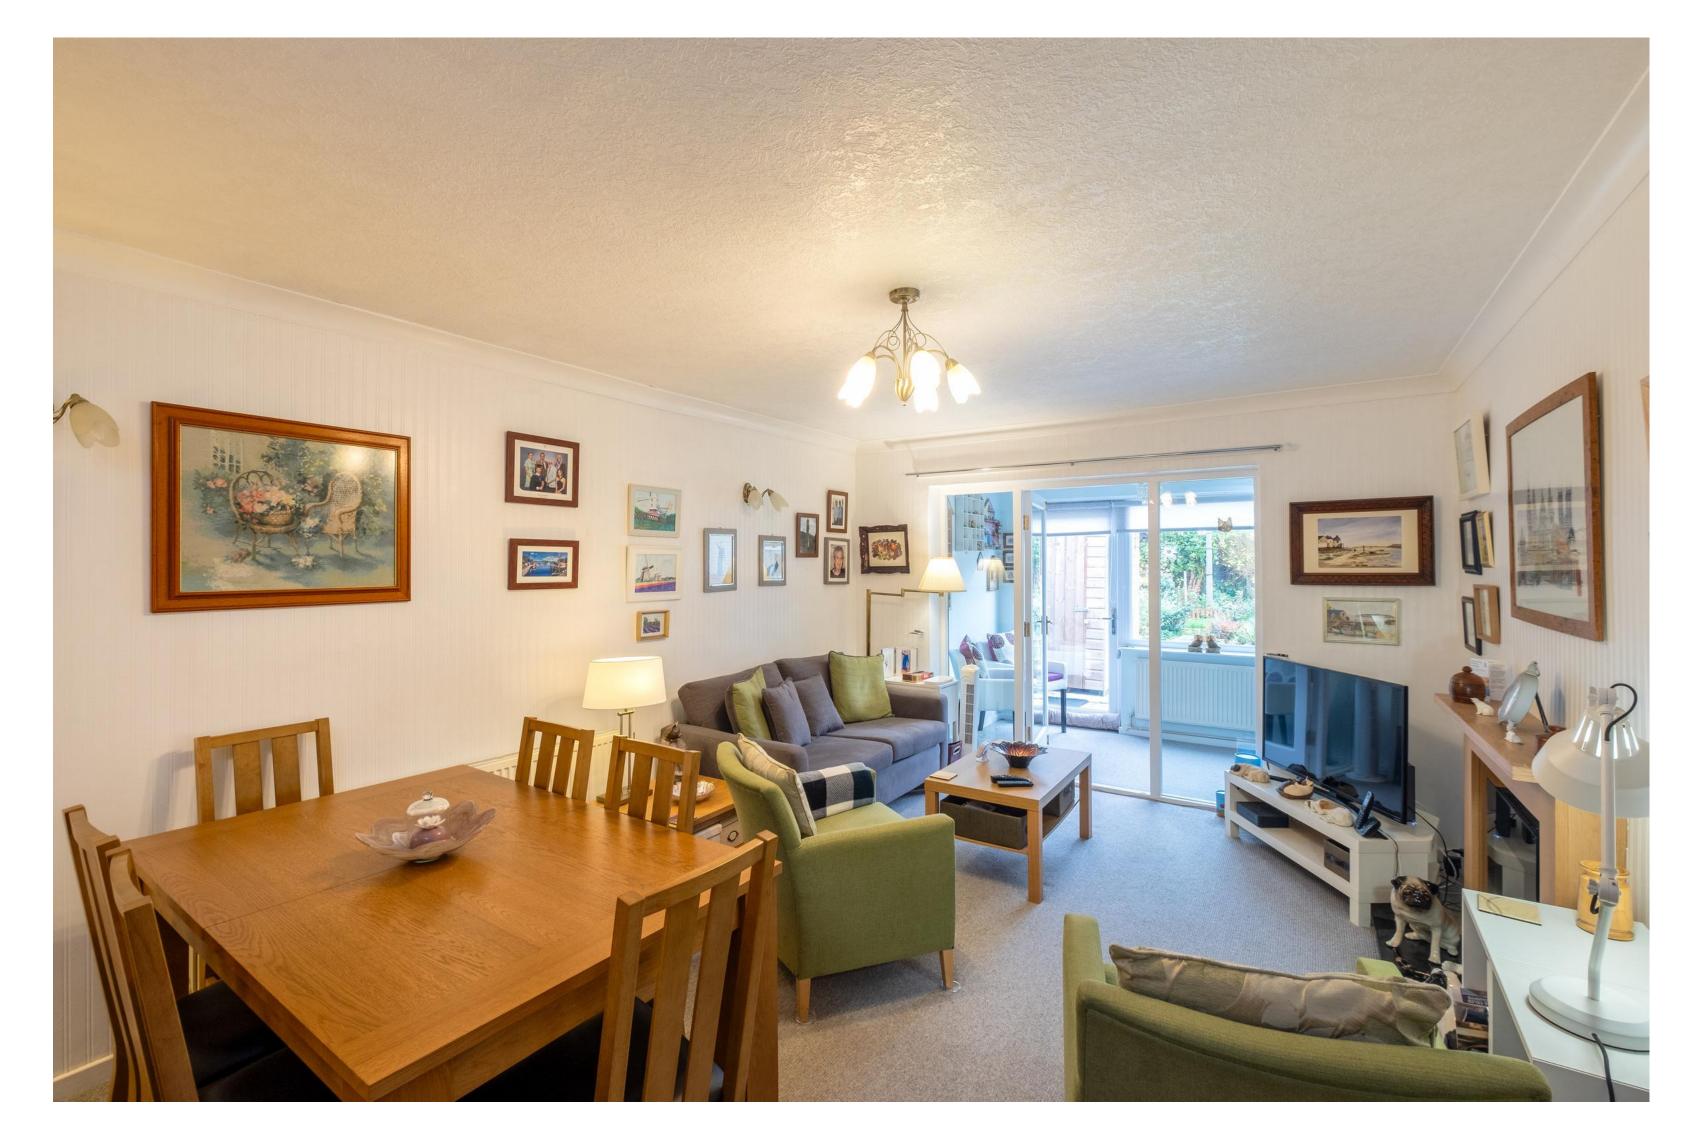

#### The Property

Internally, the property offers well-presented and upgraded single-level living space, extending to approximately 757 square feet with the addition of a spacious detached garage. There are two double bedrooms and an updated shower room to the front of the property, a superb main living/dining room, a garden room, and an extended kitchen/breakfast room to the rear, centred around a generous central hallway. The property benefits from plentiful storage throughout.