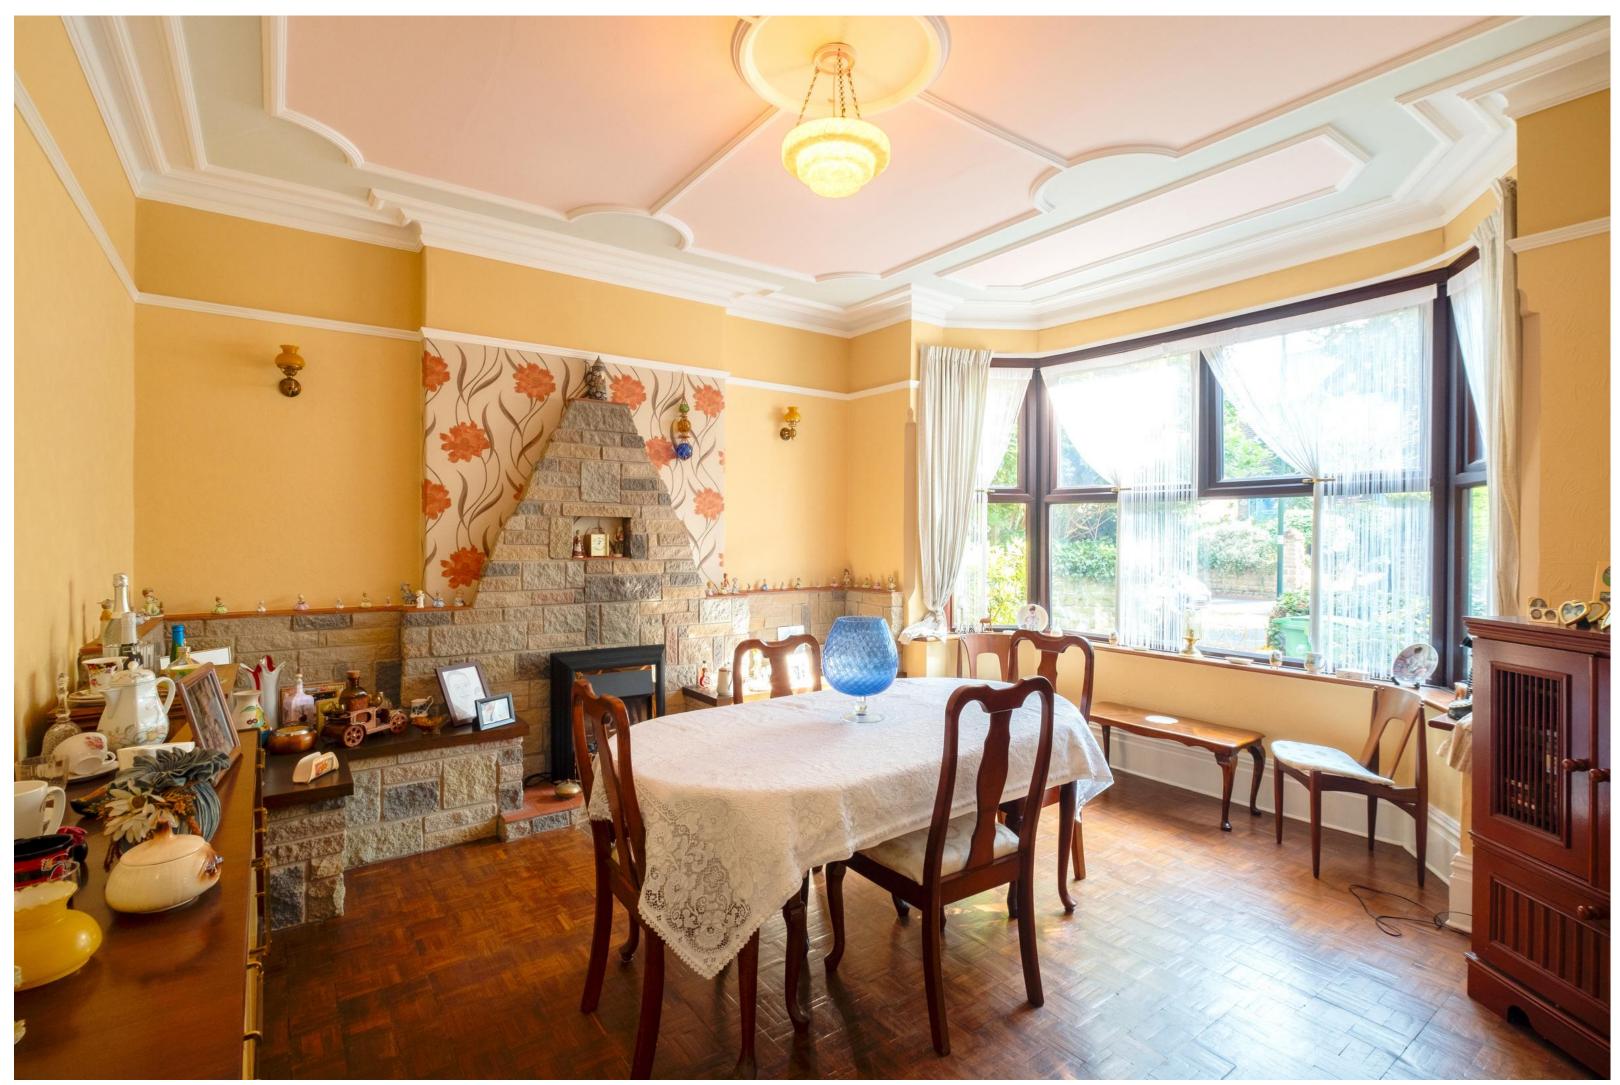

The layout comprises an enclosed porch, a beautiful entrance hall, a bay-fronted dining room, a formal sitting room, a kitchen/breakfast room, and a boot room. There is also a WC downstairs. The spacious first-floor landing leads to four large double bedrooms, a family bathroom, a WC, and an airing cupboard. The landing also has space for stairs to be added to the loft to create a fifth bedroom should the eventual purchaser wish.