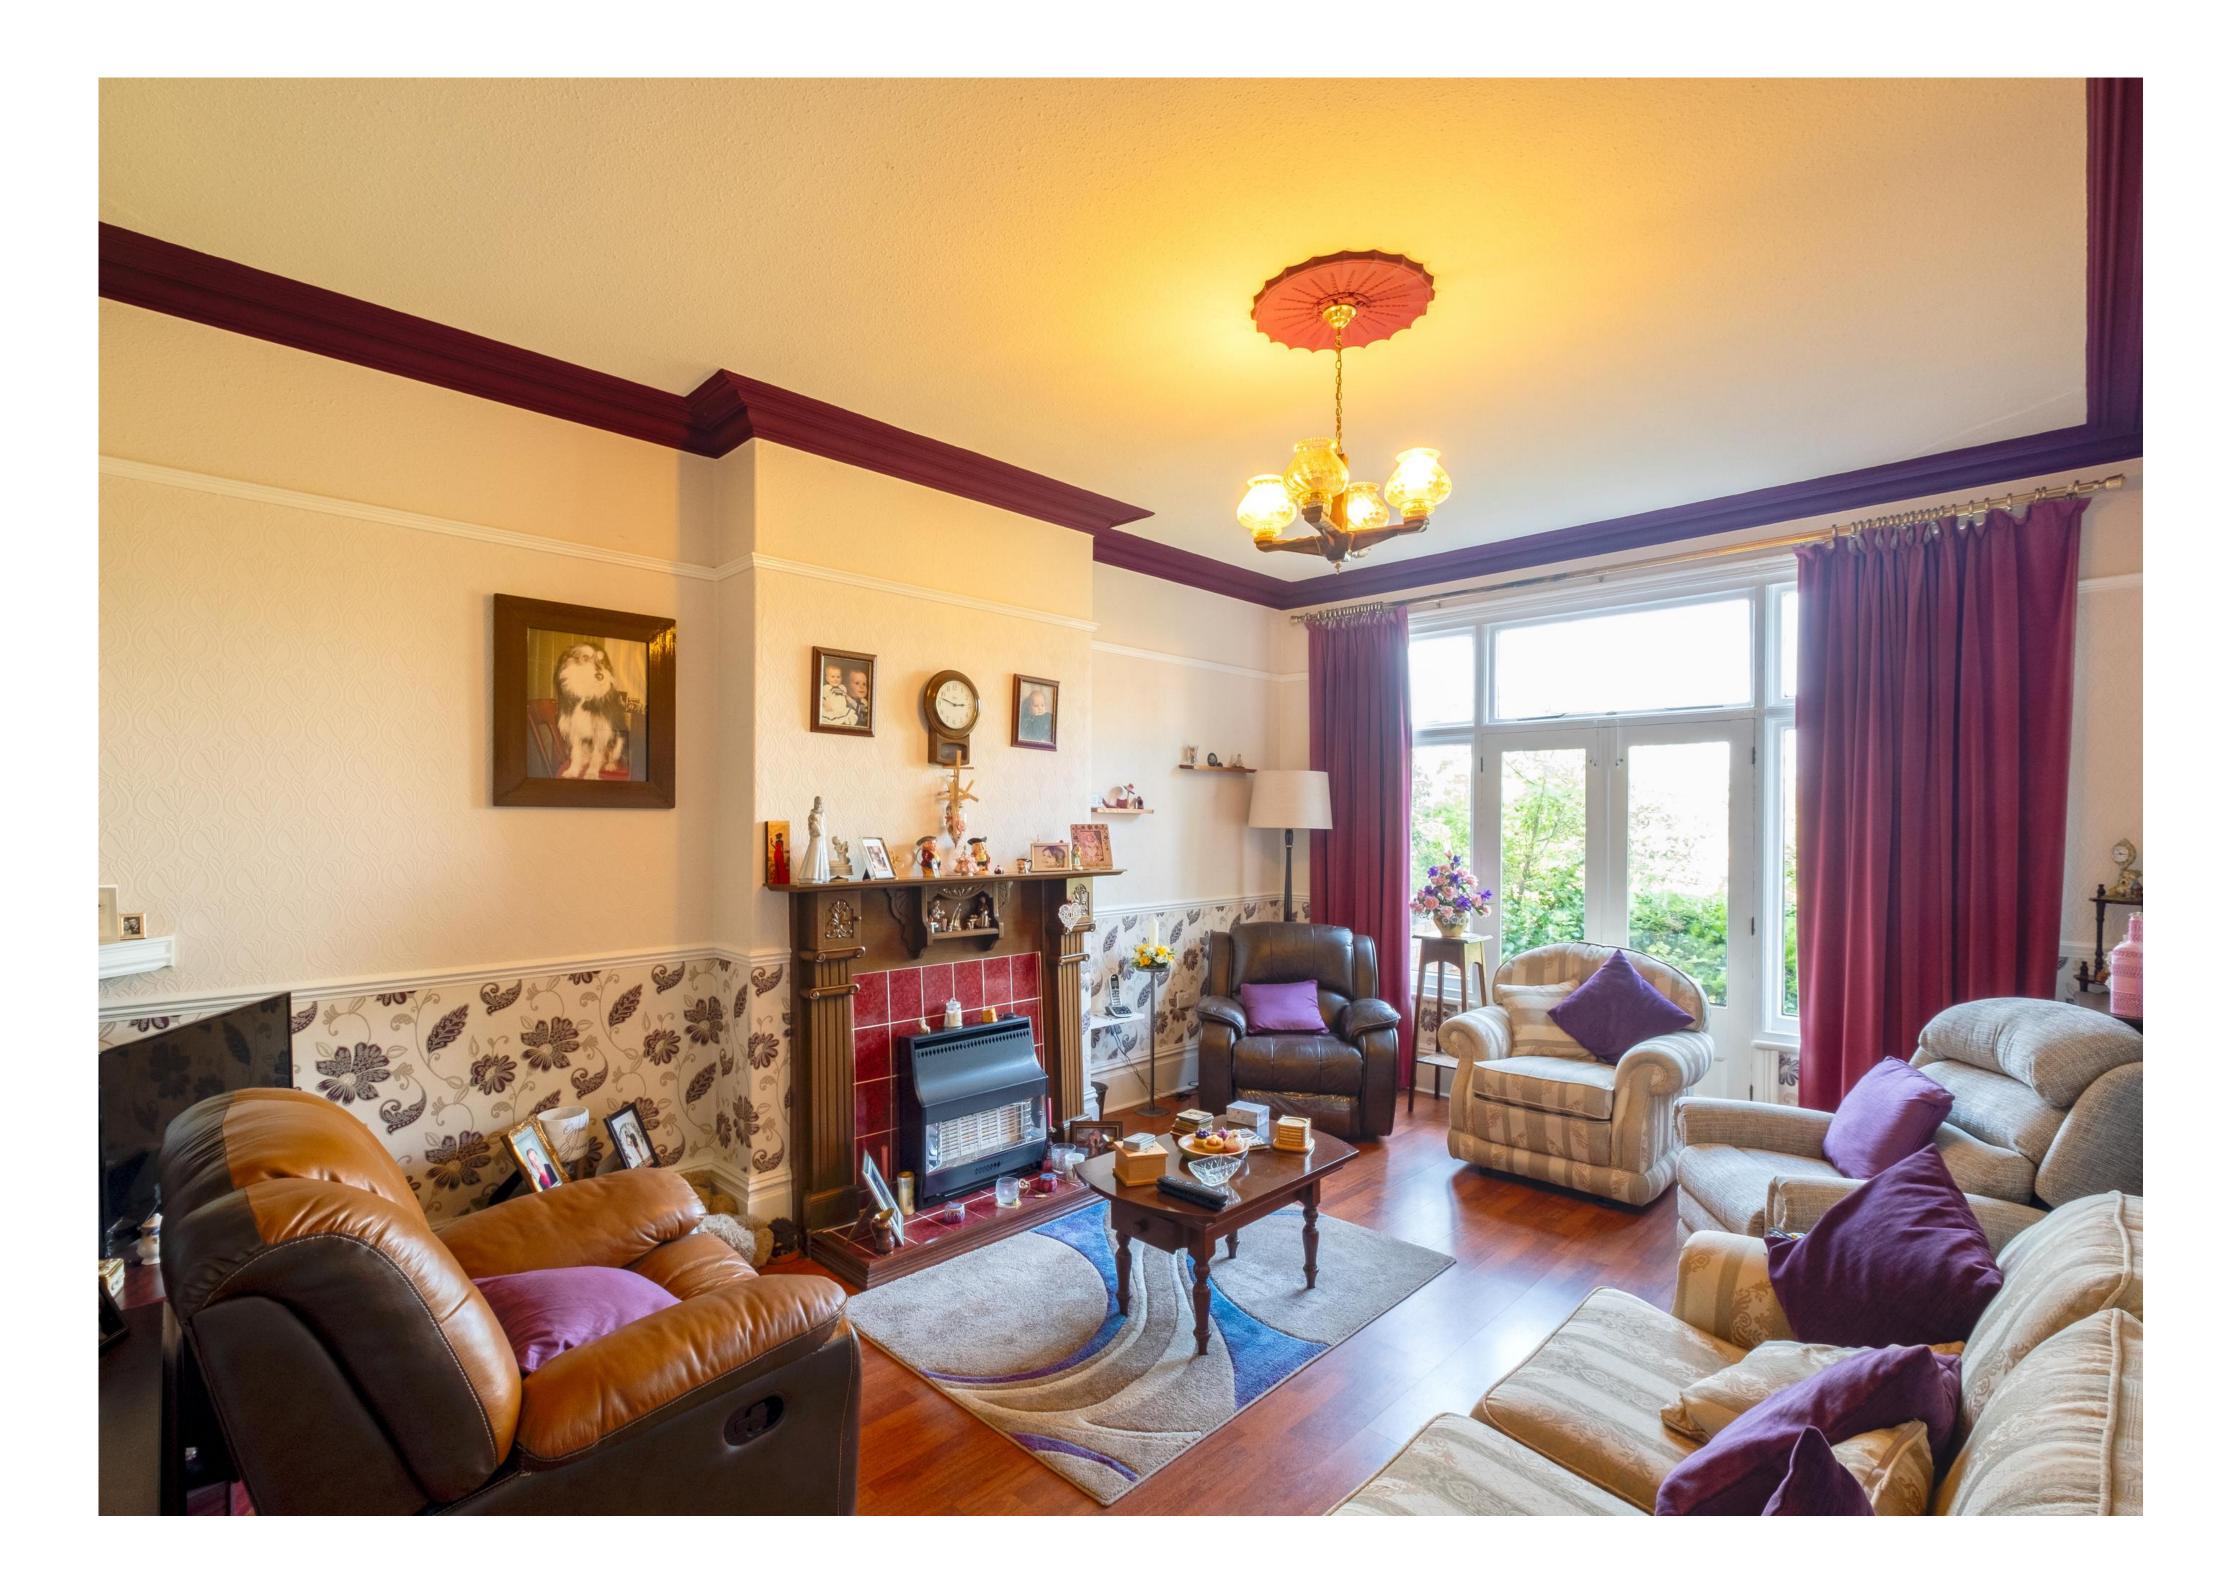

The layout comprises an enclosed porch, a beautiful entrance hall, a bay-fronted dining room, a formal sitting room, a kitchen/breakfast room, and a boot room. There is also a WC downstairs. The spacious first-floor landing leads to four large double bedrooms, a family bathroom, a WC, and an airing cupboard. The landing also has space for stairs to be added to the loft to create a fifth bedroom should the eventual purchaser wish.