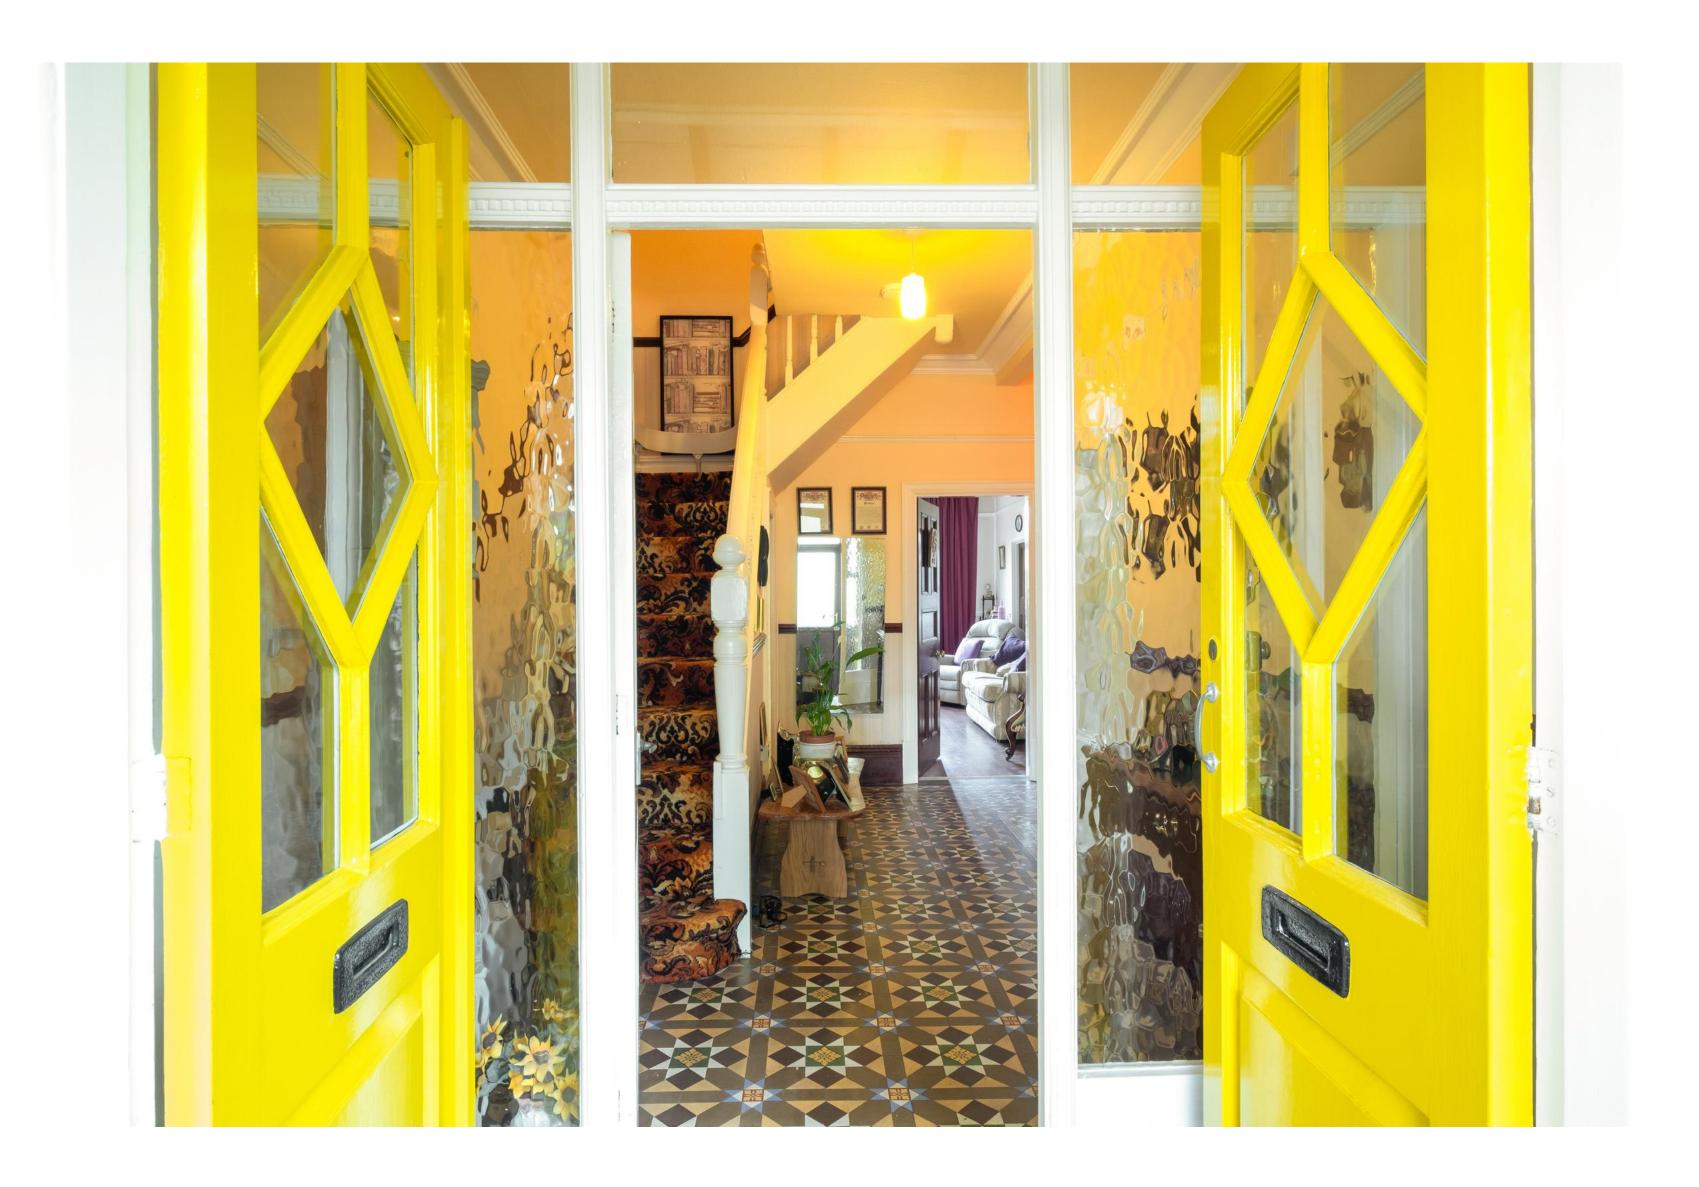

The Property The main house is a fine example of an Edwardian family home with high ceilings, elaborate plasterwork and joinery, and a beautiful entrance hall with a Minton tiled floor. The property has been fully rewired and has had a brand-new roof constructed with a loft conversion in mind.

The layout comprises an enclosed porch, a beautiful entrance hall, a bay-fronted dining room, a formal sitting room, a kitchen/breakfast room, and a boot room. There is also a WC downstairs. The spacious first-floor landing leads to four large double bedrooms, a family bathroom, a WC, and an airing cupboard. The landing also has space for stairs to be added to the loft to create a fifth bedroom should the eventual purchaser wish.