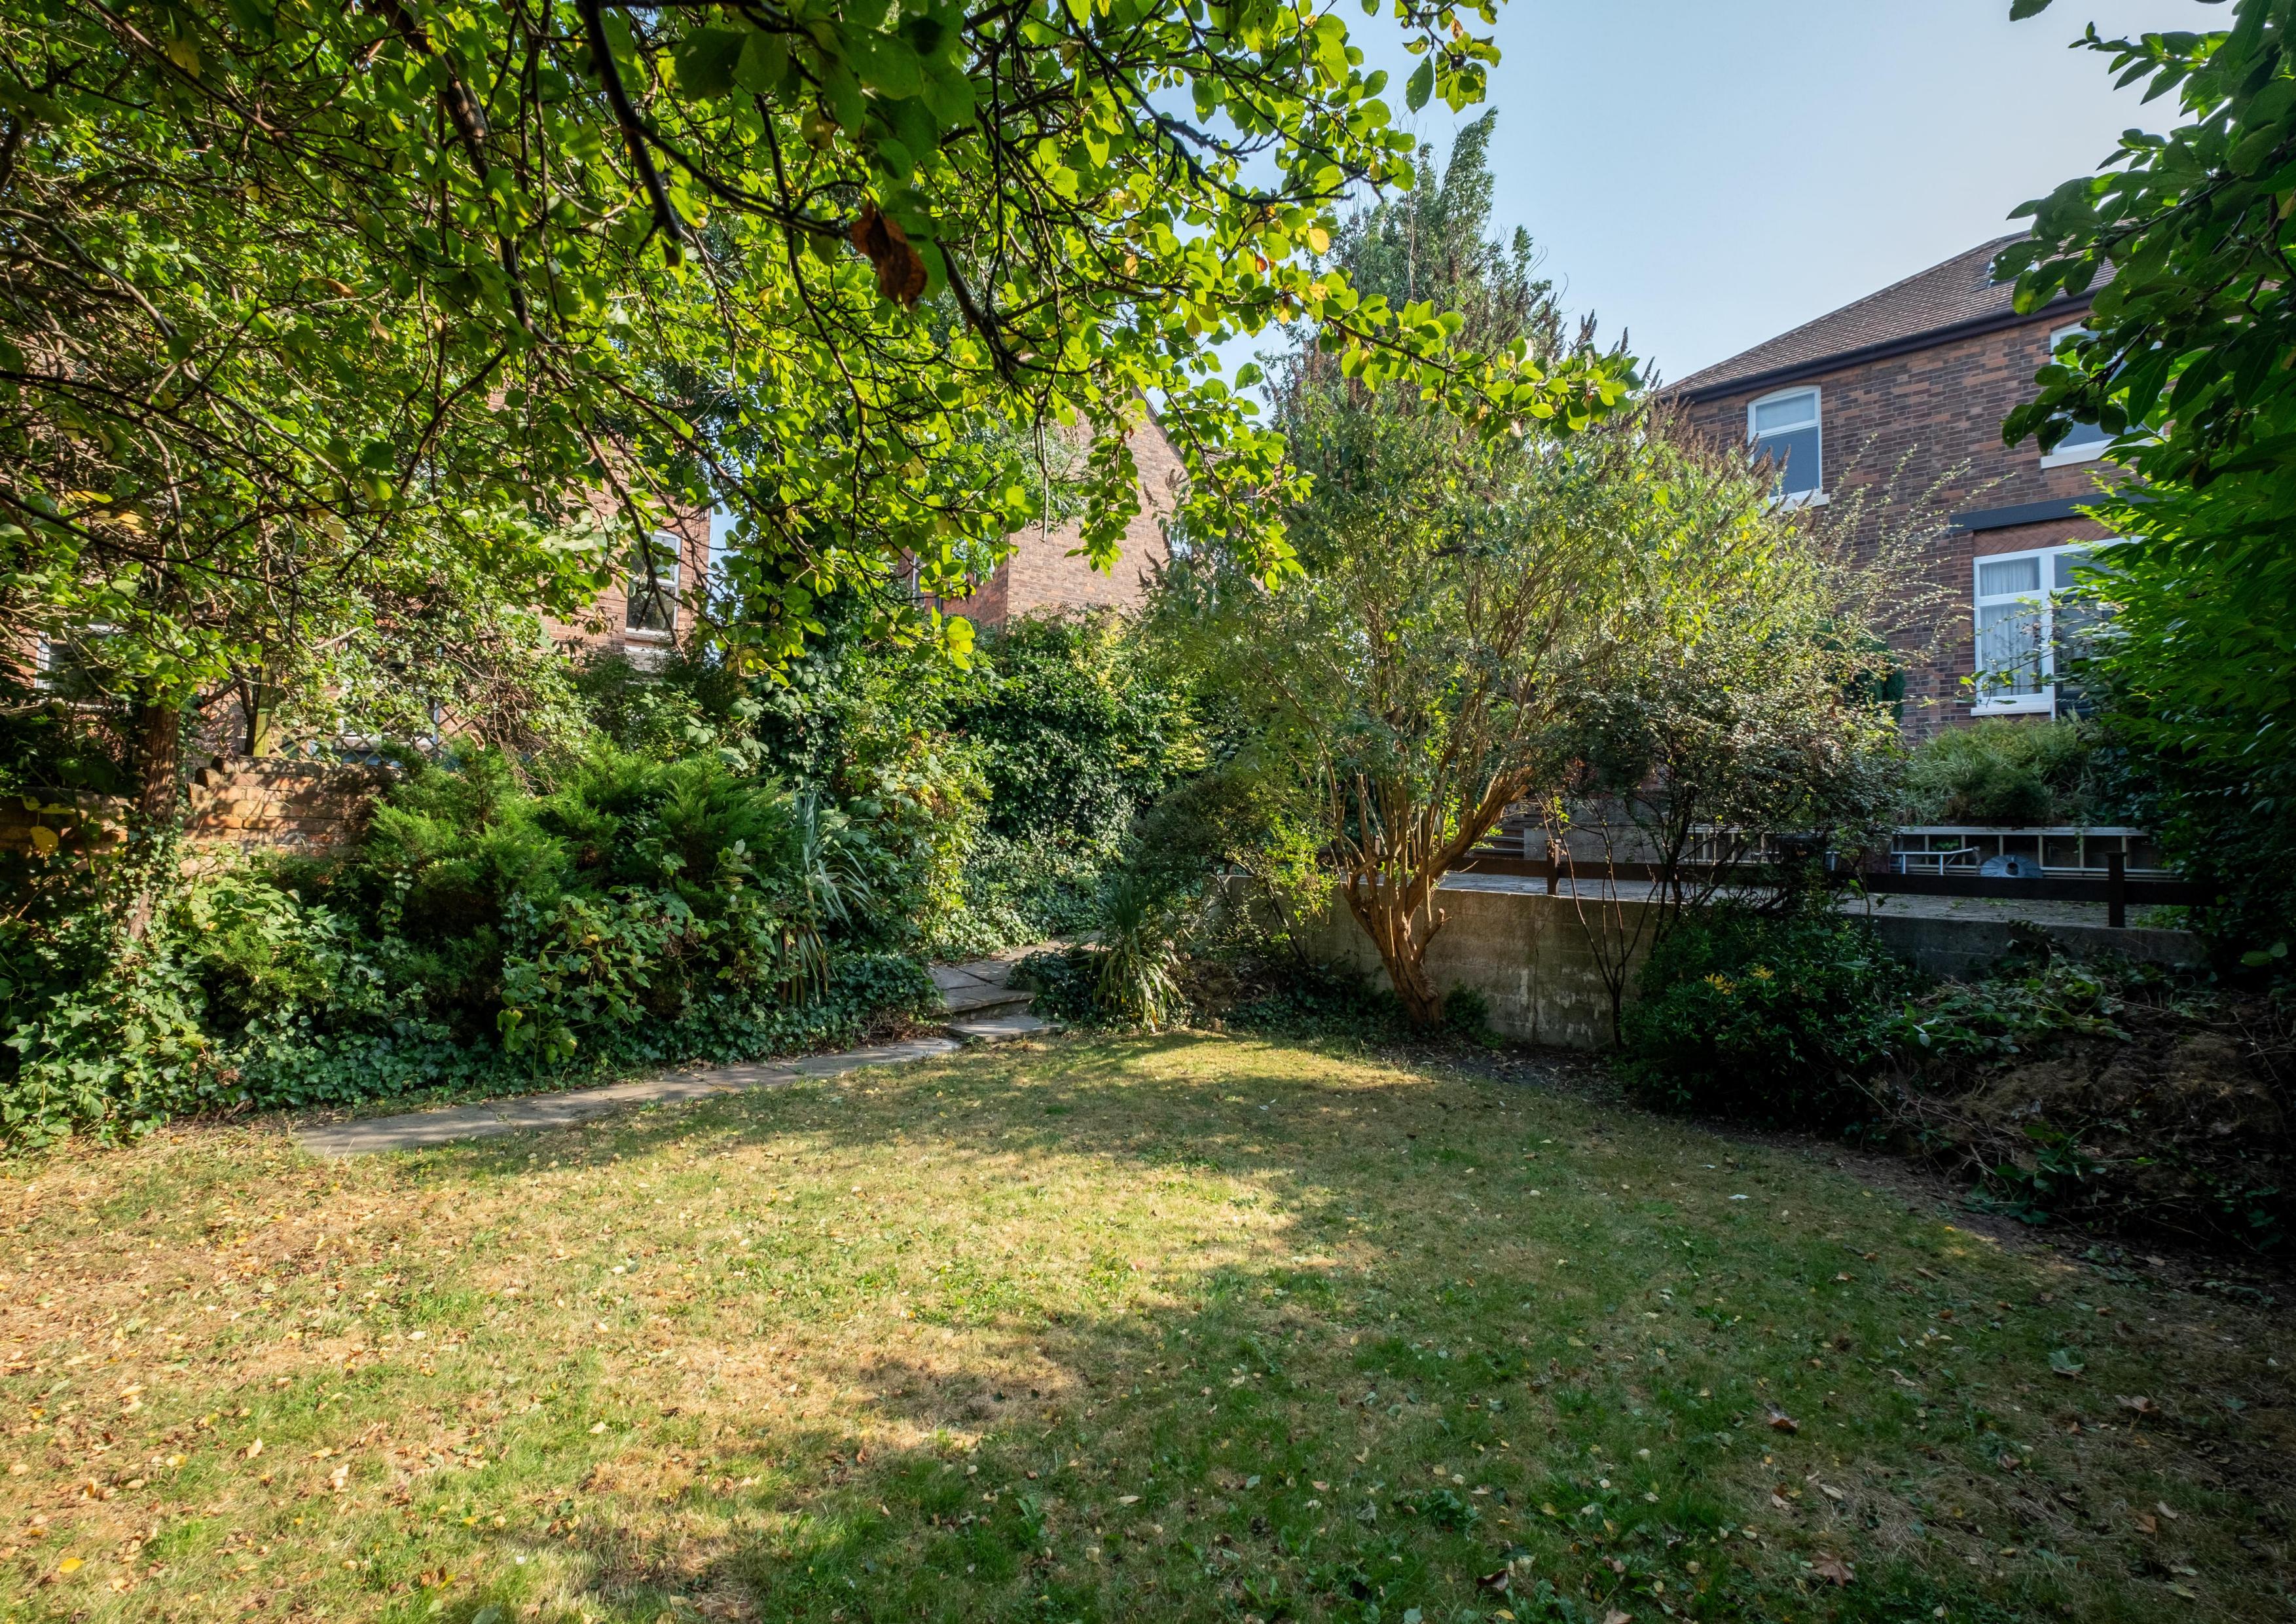

The Outside Set back from the road behind a walled front garden, there is a wide access to the right-hand side. To the rear are large private gardens laid over three tiers and full of potential.

Property Information Awaiting EPC. Tenure: Freehold. Council Tax Band: C. Local Authority: Nottingham City Council.