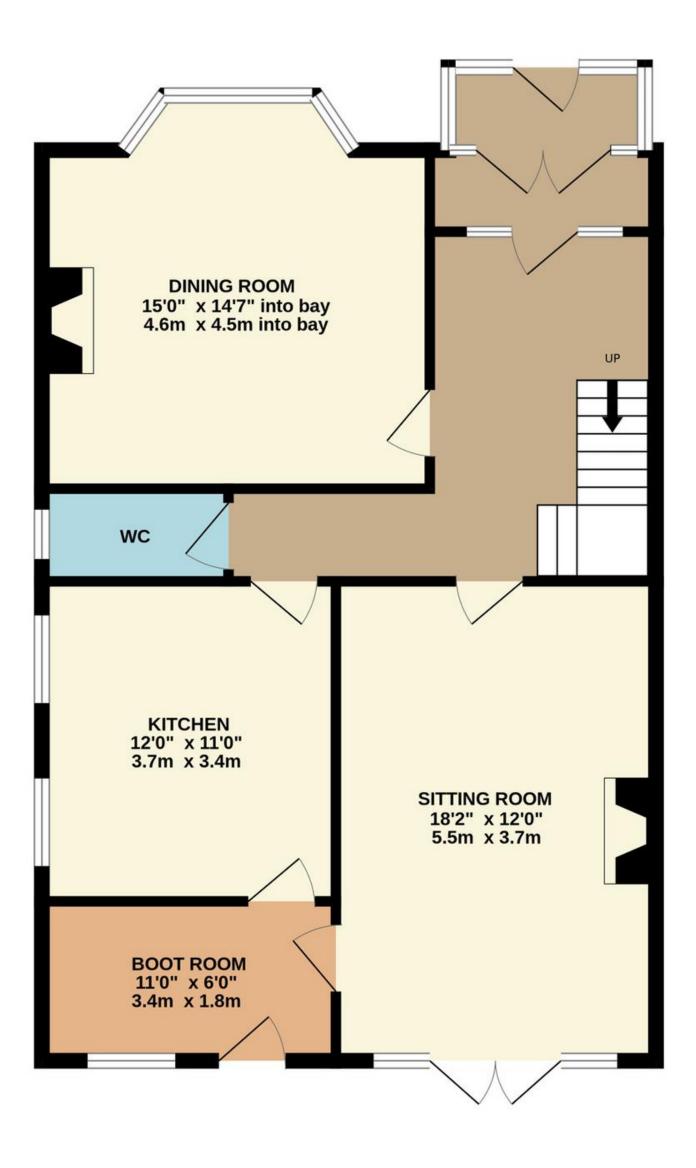

The layout comprises an enclosed porch, a beautiful entrance hall, a bay-fronted dining room, a formal sitting room, a kitchen/breakfast room, and a boot room. There is also a WC downstairs. The spacious first-floor landing leads to four large double bedrooms, a family bathroom, a WC, and an airing cupboard. The landing also has space for stairs to be added to the loft to create a fifth bedroom should the eventual purchaser wish.

### TOTAL FLOOR AREA : 1918 sq.ft. (178.2 sq.m.) approx.

Whilst every attempt has been made to ensure the accuracy of the floorplan contained here, measurements of doors, windows, rooms and any other items are approximate and no responsibility is taken for any error, omission or mis-statement. This plan is for illustrative purposes only and should be used as such by any prospective purchaser. The services, systems and appliances shown have not been tested and no guarantee as to their operability or efficiency can be given. Made with Metropix ©2024