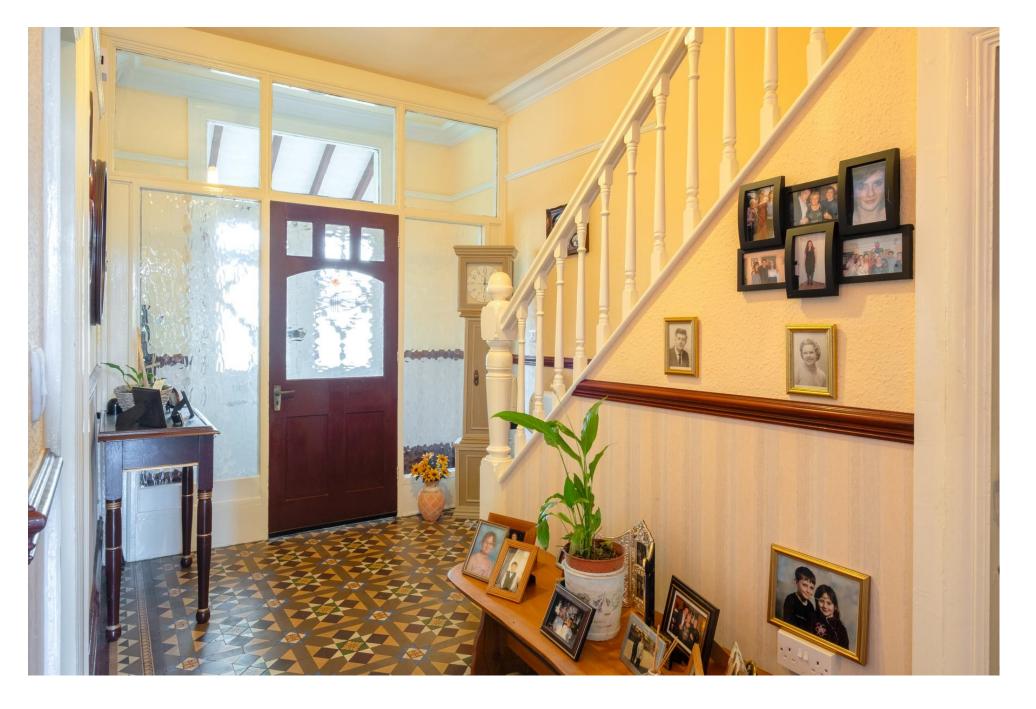

The Property The main house is a fine example of an Edwardian family home with high ceilings, elaborate plasterwork and joinery, and a beautiful entrance hall with a Minton tiled floor. The property has been fully rewired and has had a brand-new roof constructed with a loft conversion in mind.

The layout comprises an enclosed porch, a beautiful entrance hall, a bay-fronted dining room, a formal sitting room, a kitchen/breakfast room, and a boot room. There is also a WC downstairs. The spacious first-floor landing leads to four large double bedrooms, a family bathroom, a WC, and an airing cupboard. The landing also has space for stairs to be added to the loft to create a fifth bedroom should the eventual purchaser wish.