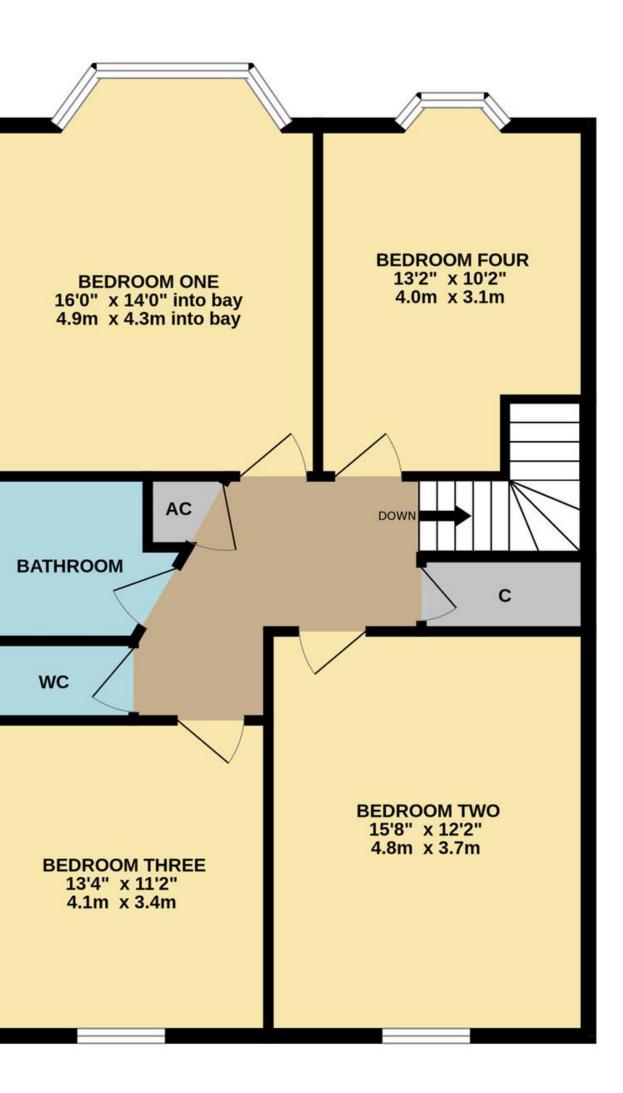

The layout comprises an enclosed porch, a beautiful entrance hall, a bay-fronted dining room, a formal sitting room, a kitchen/breakfast room, and a boot room. There is also a WC downstairs. The spacious first-floor landing leads to four large double bedrooms, a family bathroom, a WC, and an airing cupboard. The landing also has space for stairs to be added to the loft to create a fifth bedroom should the eventual purchaser wish.

### TOTAL FLOOR AREA : 1918 sq.ft. (178.2 sq.m.) approx.

Whilst every attempt has been made to ensure the accuracy of the floorplan contained here, measurements of doors, windows, rooms and any other items are approximate and no responsibility is taken for any error, omission or mis-statement. This plan is for illustrative purposes only and should be used as such by any prospective purchaser. The services, systems and appliances shown have not been tested and no guarantee as to their operability or efficiency can be given. Made with Metropix ©2024