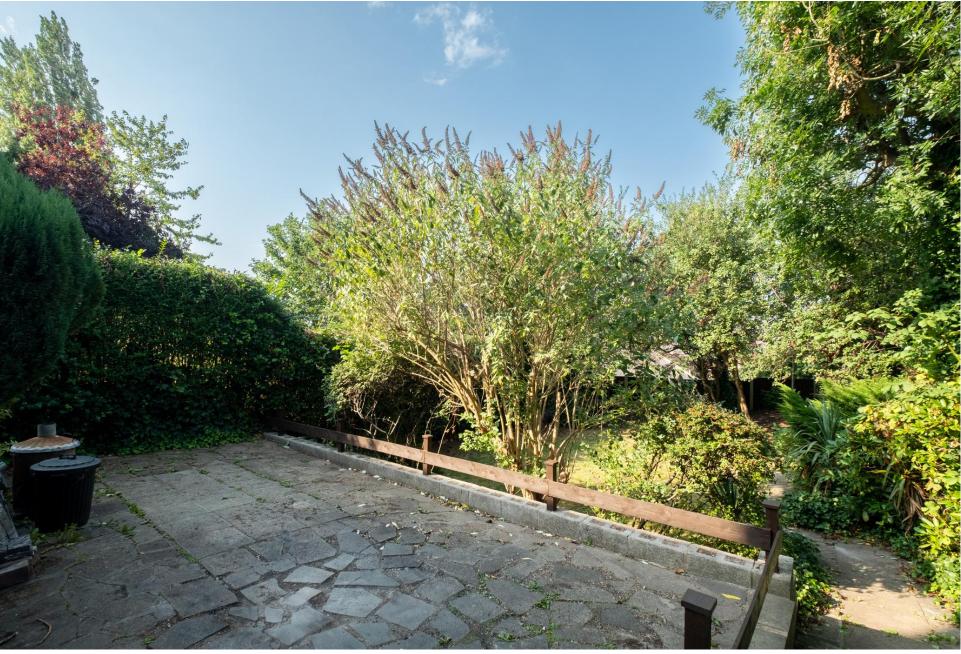

The Outside Set back from the road behind a walled front garden, there is a wide access to the right-hand side. To the rear are large private gardens laid over three tiers and full of potential.

Property Information Awaiting EPC. Tenure: Freehold. Council Tax Band: C. Local Authority: Nottingham City Council.