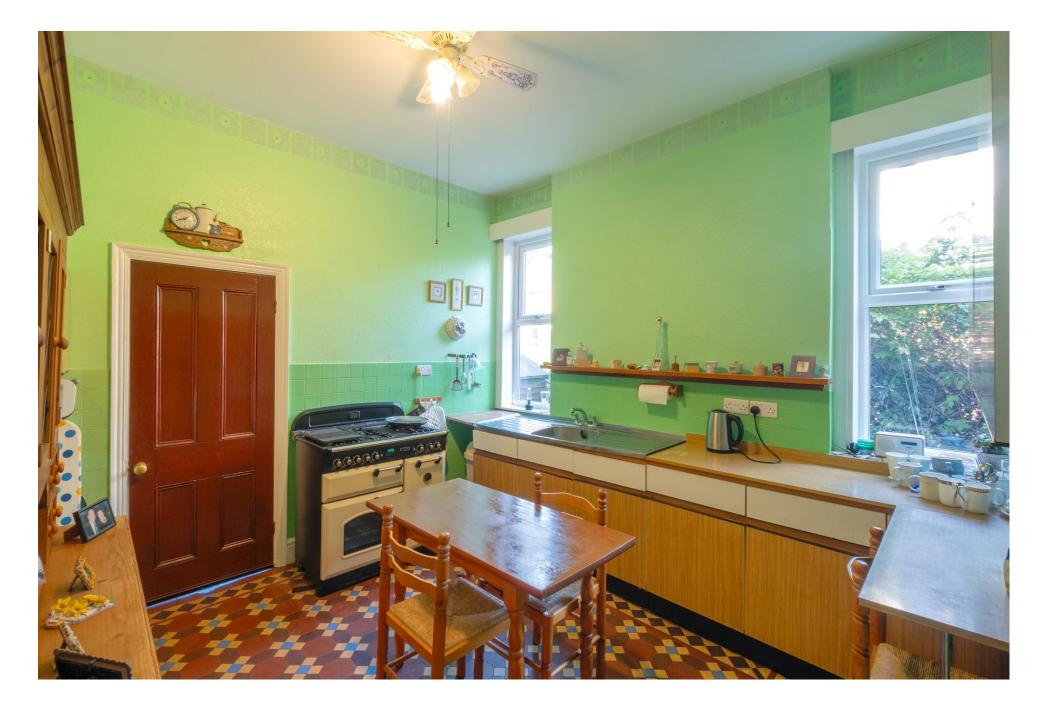

The layout comprises an enclosed porch, a beautiful entrance hall, a bay-fronted dining room, a formal sitting room, a kitchen/breakfast room, and a boot room. There is also a WC downstairs. The spacious first-floor landing leads to four large double bedrooms, a family bathroom, a WC, and an airing cupboard. The landing also has space for stairs to be added to the loft to create a fifth bedroom should the eventual purchaser wish.