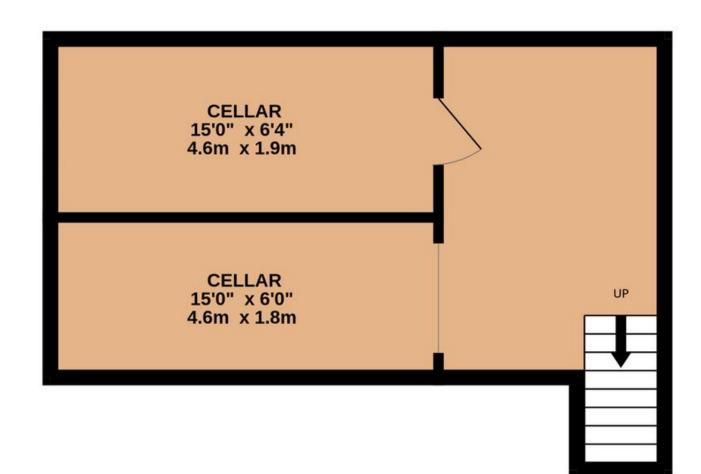

The layout comprises an enclosed porch, a beautiful entrance hall, a bay-fronted dining room, a formal sitting room, a kitchen/breakfast room, and a boot room. There is also a WC downstairs. The spacious first-floor landing leads to four large double bedrooms, a family bathroom, a WC, and an airing cupboard. The landing also has space for stairs to be added to the loft to create a fifth bedroom should the eventual purchaser wish.

### TOTAL FLOOR AREA : 1918 sq.ft. (178.2 sq.m.) approx.

Whilst every attempt has been made to ensure the accuracy of the floorplan contained here, measurements of doors, windows, rooms and any other items are approximate and no responsibility is taken for any error, omission or mis-statement. This plan is for illustrative purposes only and should be used as such by any prospective purchaser. The services, systems and appliances shown have not been tested and no guarantee as to their operability or efficiency can be given. Made with Metropix ©2024