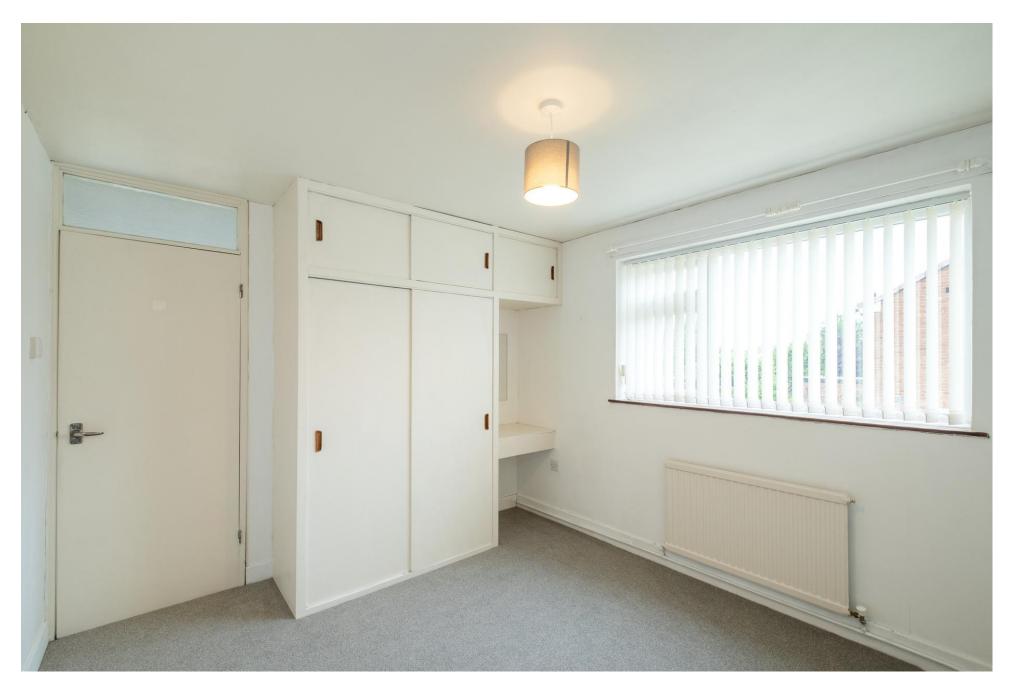

Internally, the accommodation briefly extends to an entrance hall, front or back living/dining room, and a kitchen with access to the side via a glazed door. Upstairs are three good-sized bedrooms and a family bathroom.