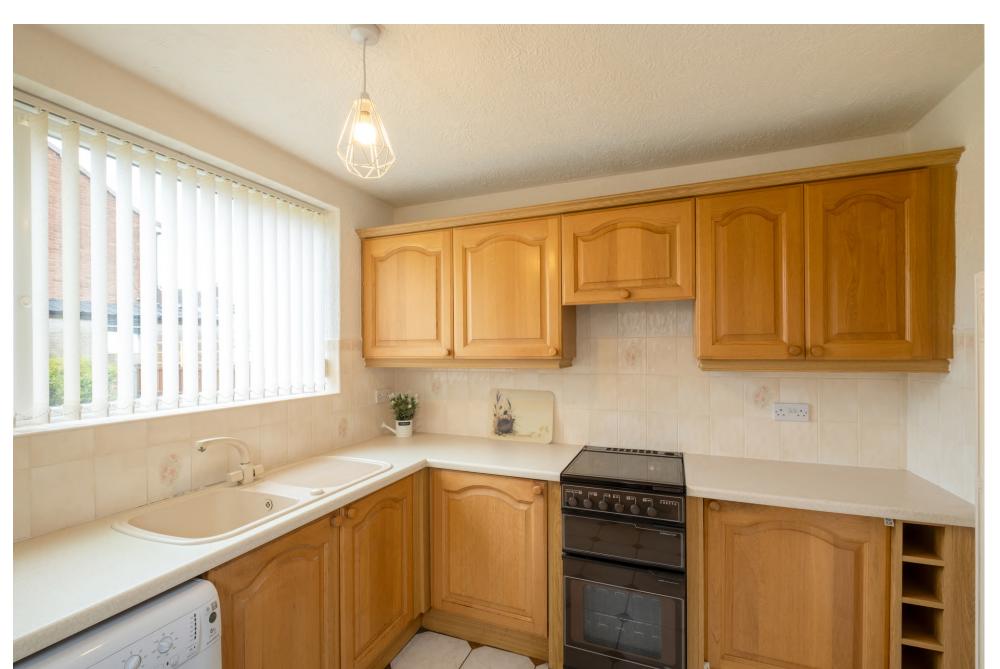

# The Property

This is presented in good and immaculately clean condition throughout, with UPVC double glazing and gas central heating. It is situated just a short walk from open countryside, local primary and secondary schooling, and the village centre with its array of amenities.

Internally, the accommodation briefly extends to an entrance hall, front or back living/dining room, and a kitchen with access to the side via a glazed door. Upstairs are three good-sized bedrooms and a family bathroom.