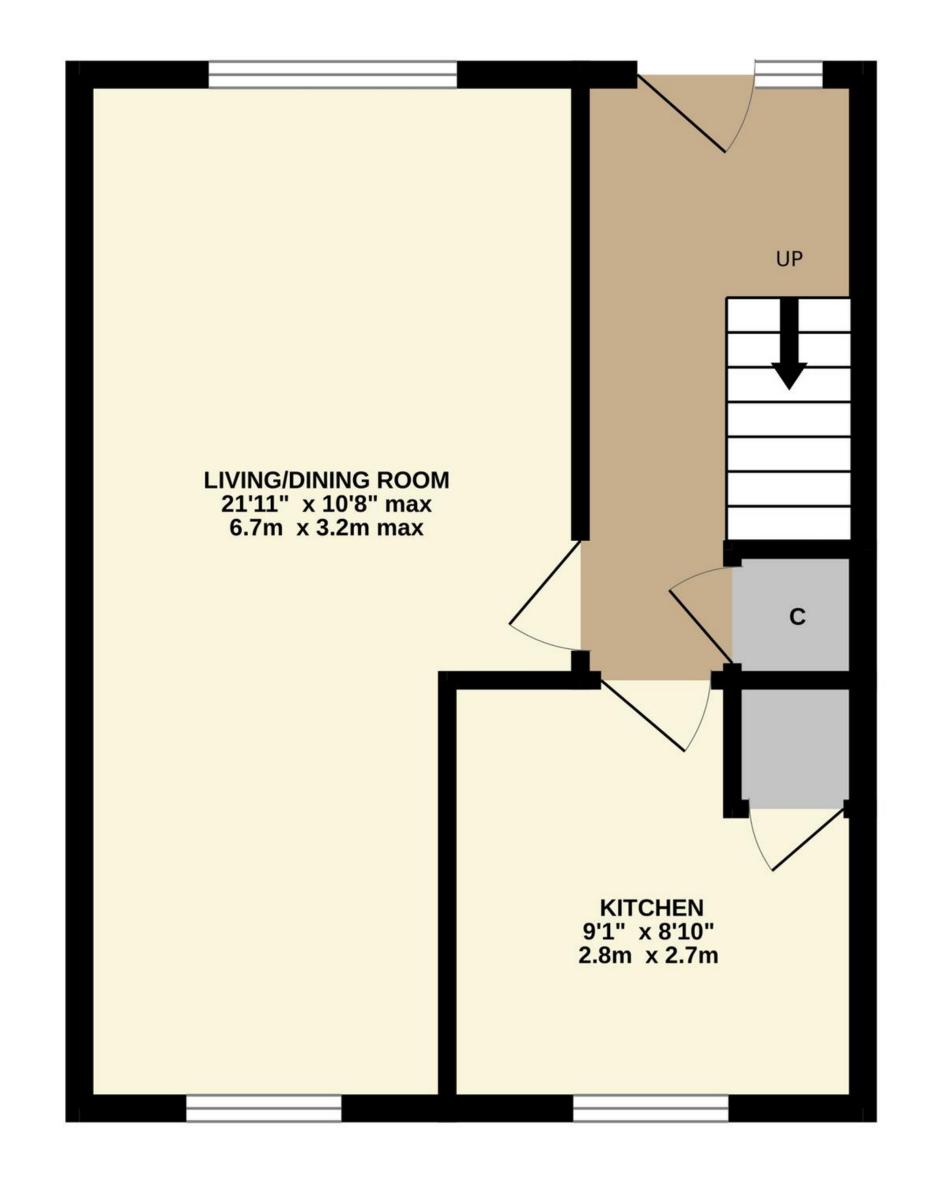

Internally, the accommodation briefly extends to an entrance hall, front or back living/dining room, and a kitchen with access to the side via a glazed door. Upstairs are three good-sized bedrooms and a family bathroom.

#### TOTAL FLOOR AREA: 727 sq.ft. (67.6 sq.m.) approx.

Whilst every attempt has been made to ensure the accuracy of the floorplan contained here, measurements of doors, windows, rooms and any other items are approximate and no responsibility is taken for any error, omission or mis-statement. This plan is for illustrative purposes only and should be used as such by any prospective purchaser. The services, systems and appliances shown have not been tested and no guarantee as to their operability or efficiency can be given.