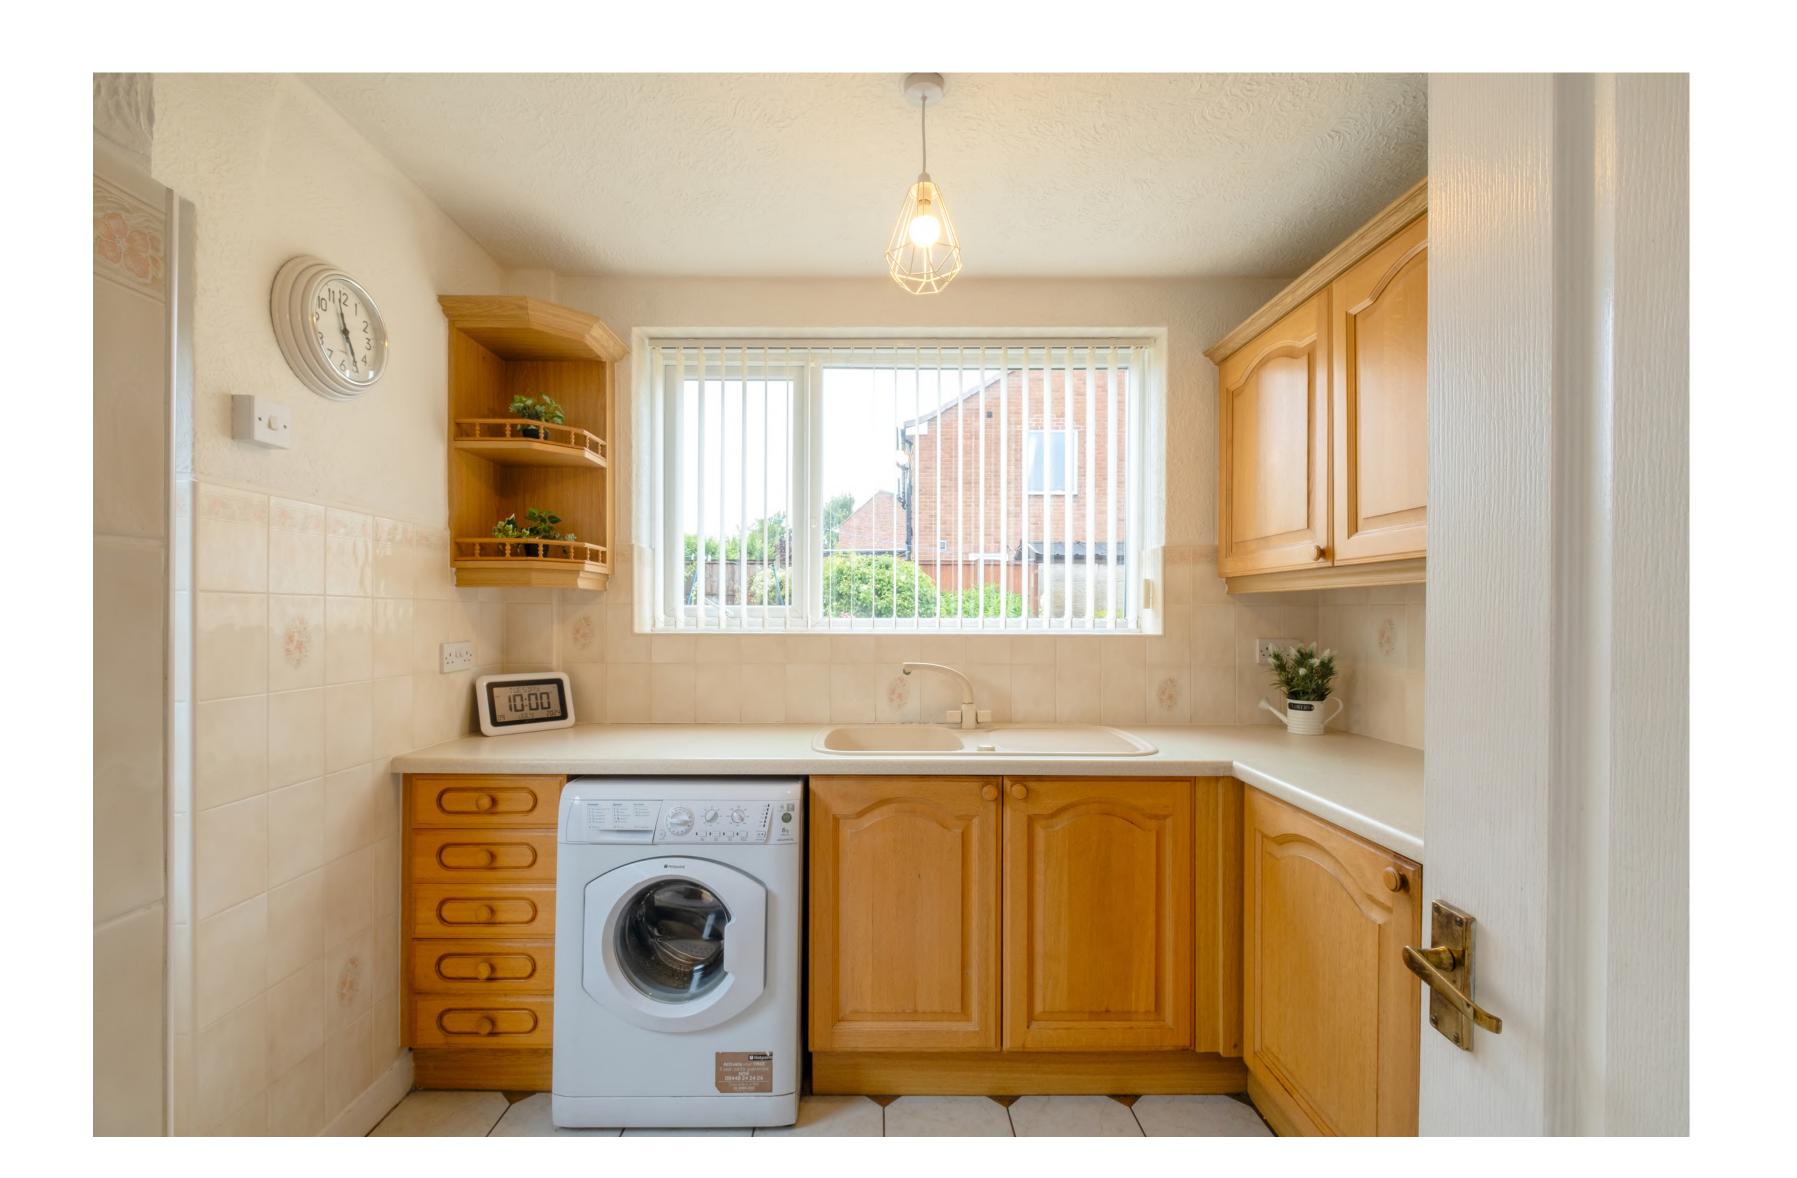

Internally, the accommodation briefly extends to an entrance hall, front or back living/dining room, and a kitchen with access to the side via a glazed door. Upstairs are three good-sized bedrooms and a family bathroom.