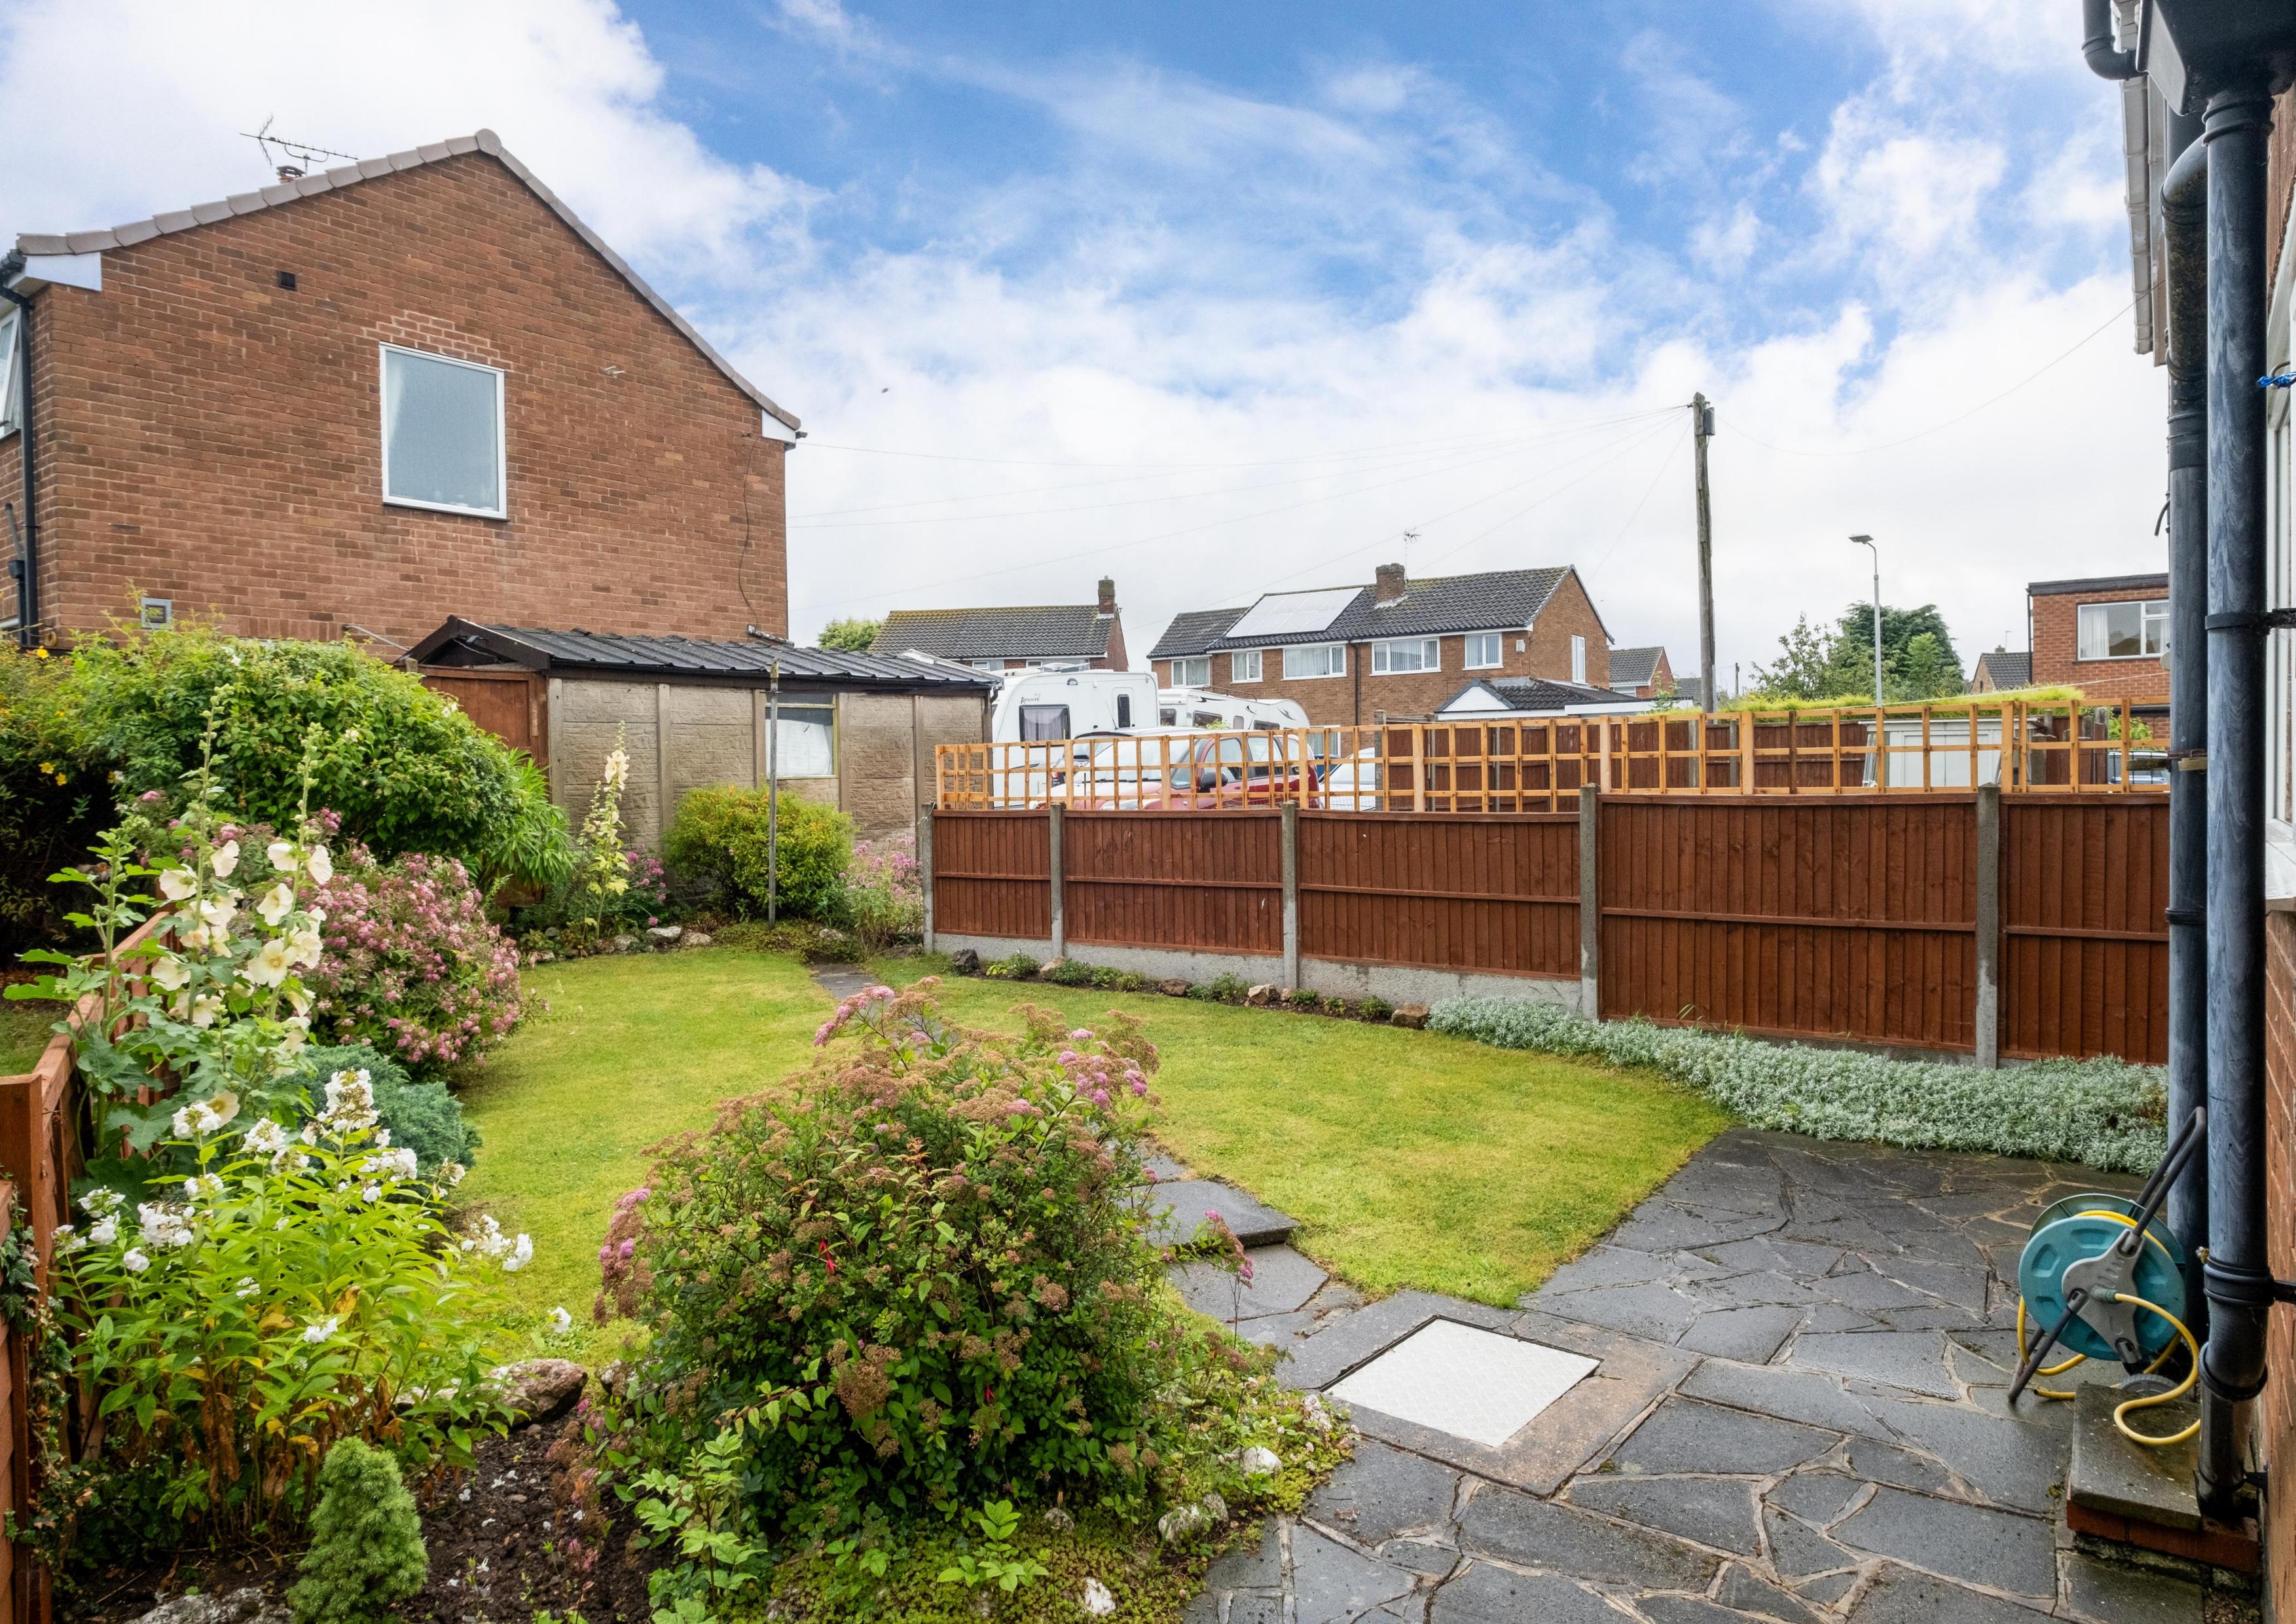

#### The Outside

There is a large newly upgraded private driveway with low-maintenance gardens in the front. The property also includes a detached garage to the side and mature lawned gardens to the rear with a reasonably private aspect.