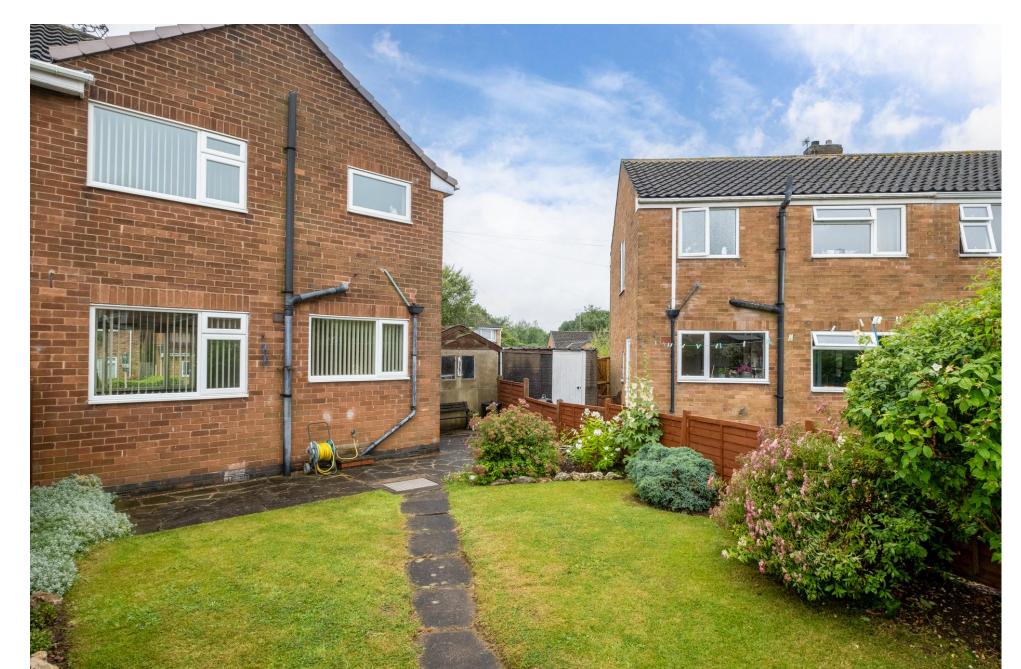

#### The Outside

There is a large newly upgraded private driveway with low-maintenance gardens in the front. The property also includes a detached garage to the side and mature lawned gardens to the rear with a reasonably private aspect.