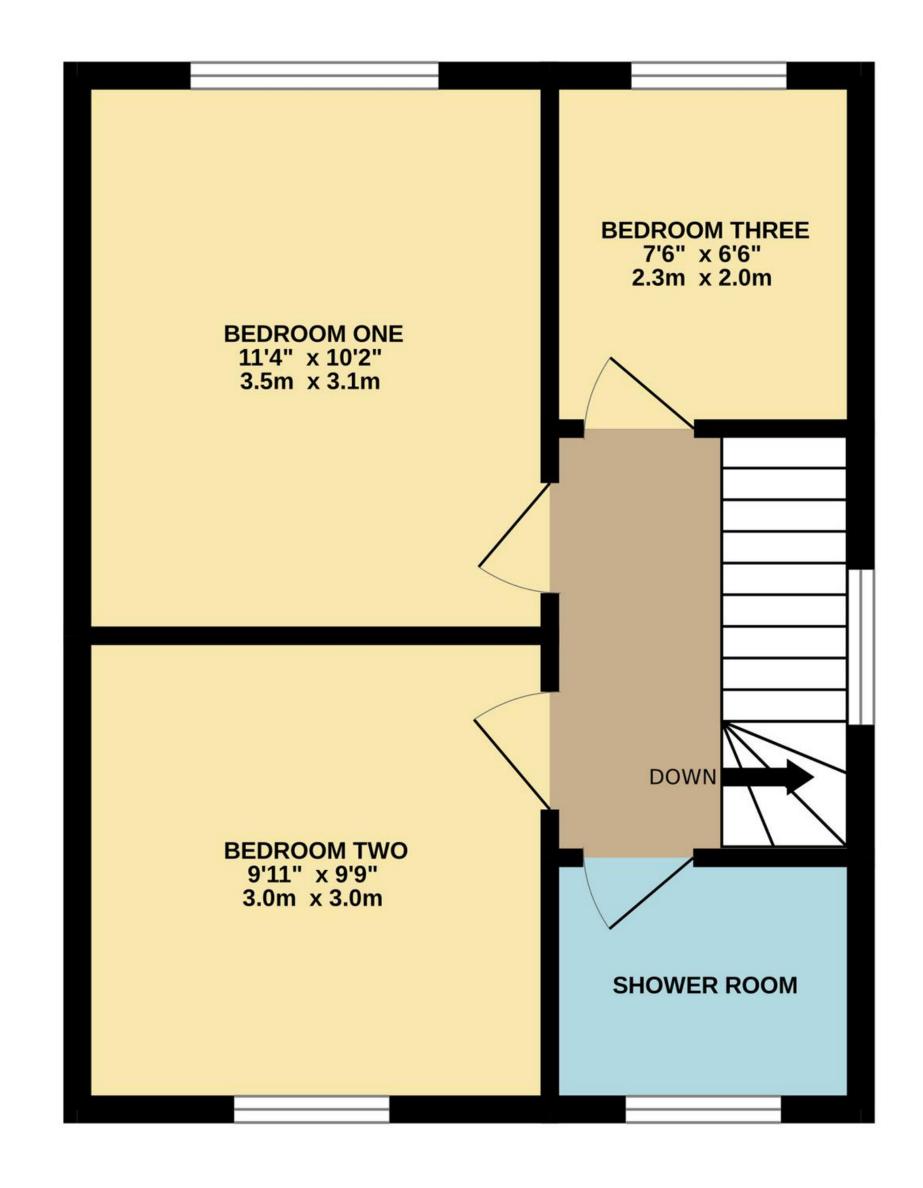

Internally, the accommodation briefly extends to an entrance hall, front or back living/dining room, and a kitchen with access to the side via a glazed door. Upstairs are three good-sized bedrooms and a family bathroom.

#### TOTAL FLOOR AREA: 727 sq.ft. (67.6 sq.m.) approx.

Whilst every attempt has been made to ensure the accuracy of the floorplan contained here, measurements of doors, windows, rooms and any other items are approximate and no responsibility is taken for any error, omission or mis-statement. This plan is for illustrative purposes only and should be used as such by any prospective purchaser. The services, systems and appliances shown have not been tested and no guarantee as to their operability or efficiency can be given.