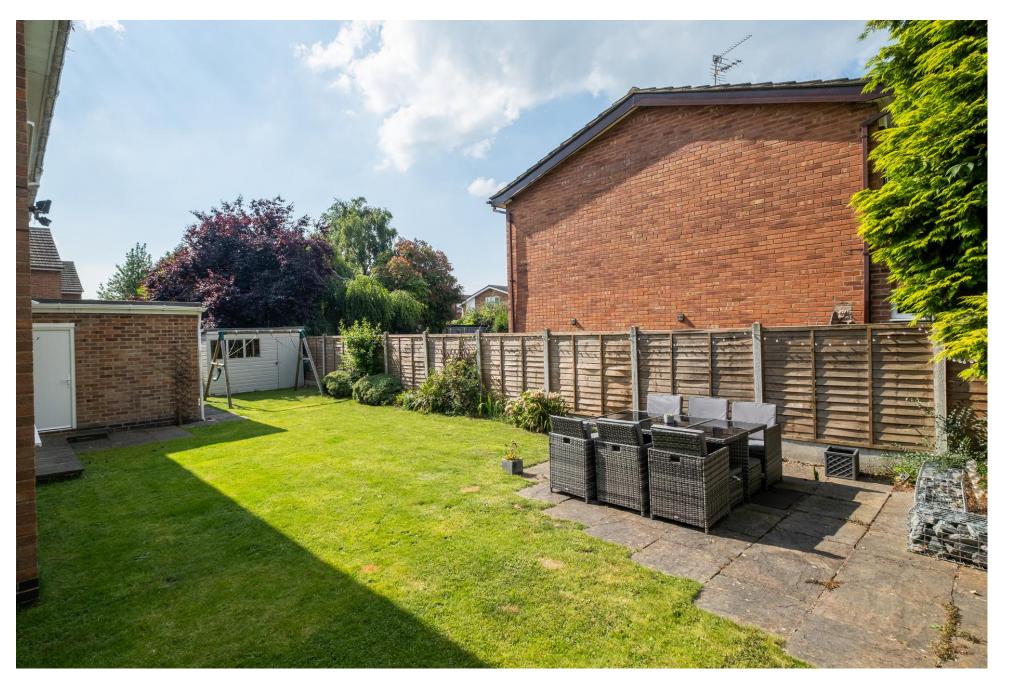

#### The Outside

The property affords a lovely village aspect to the front, set back from the road behind a gated frontage with a private gravel driveway and mature lawned gardens. To the right-hand side, the property owns a notable area of green space outside of the private gardens, and to the rear are lawned gardens with a private aspect. There is a patio terrace to the right-hand corner of the gardens and a useful timber shed.