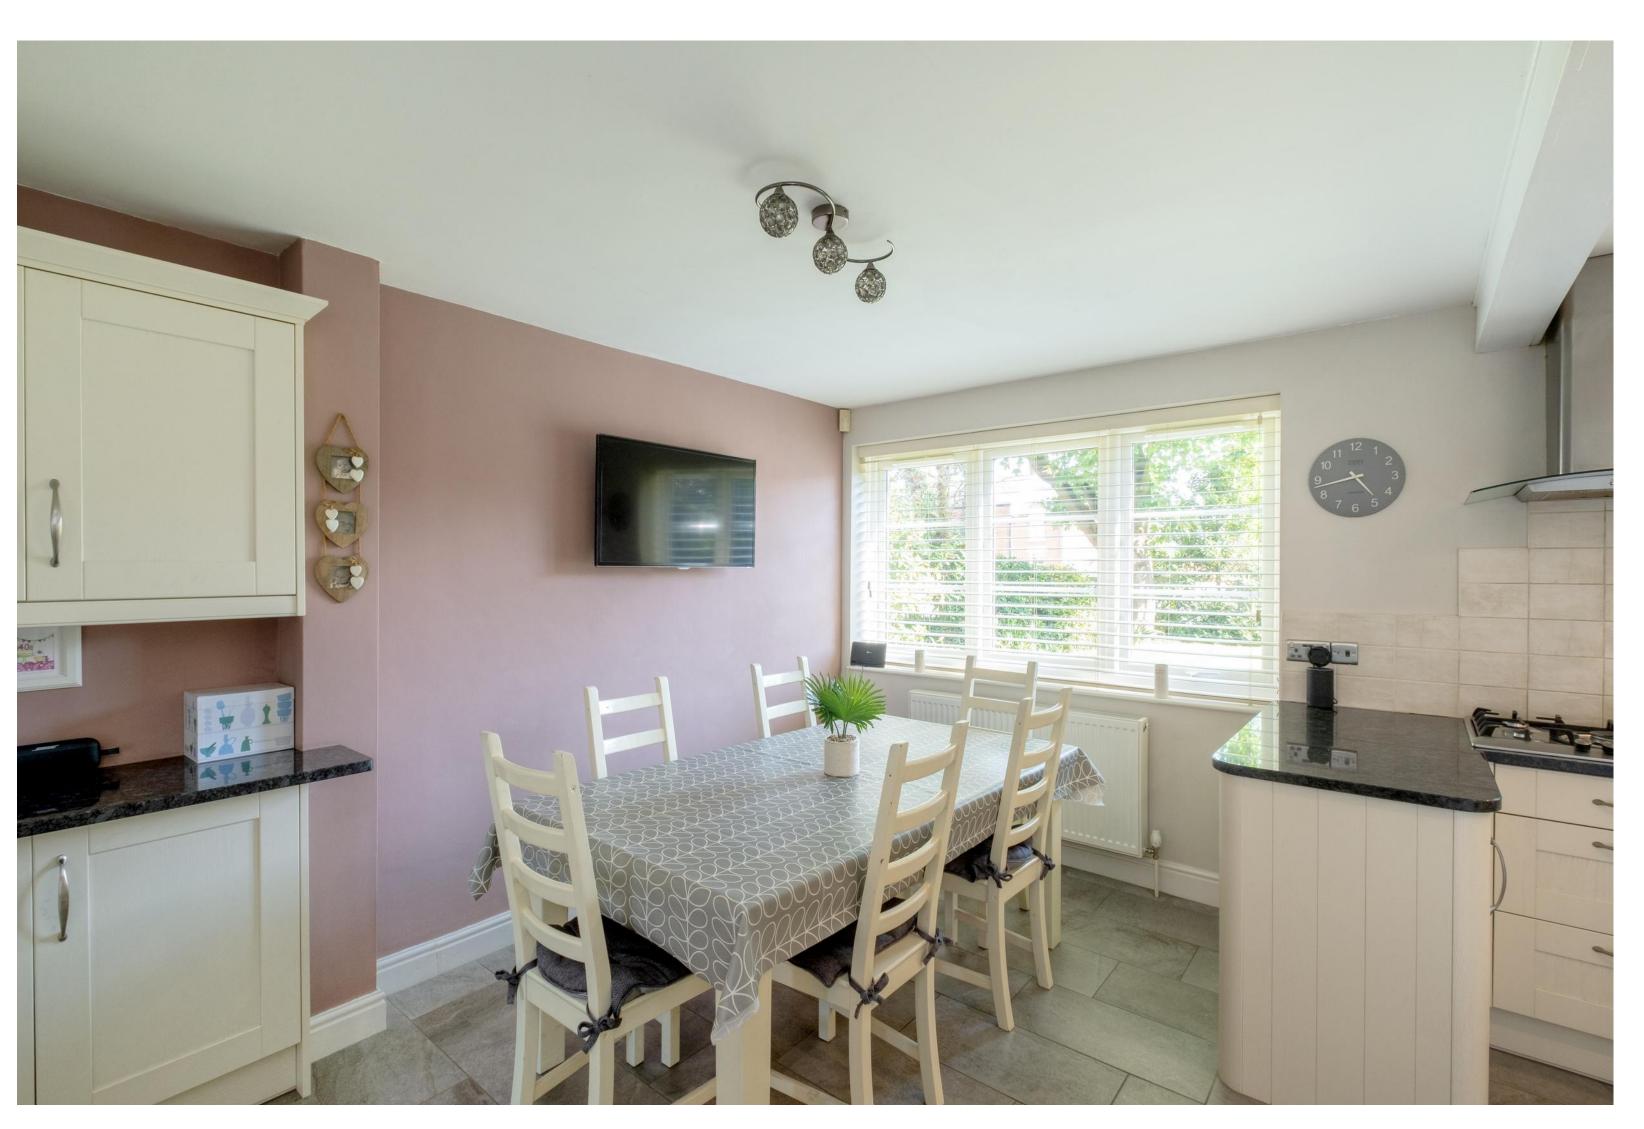

The stairs rise to the first floor from a central entrance hall with WC. Upstairs are five good-sized bedrooms, with plentiful storage and built-in wardrobes. From the landing is a bright family bathroom, and the principal bedroom suite boasts contemporary en-suite facilities. Downstairs are three main reception spaces: the upgraded kitchen/diner, spacious formal sitting room with direct garden access to the rear, and a playroom/study. There is also a useful utility room.