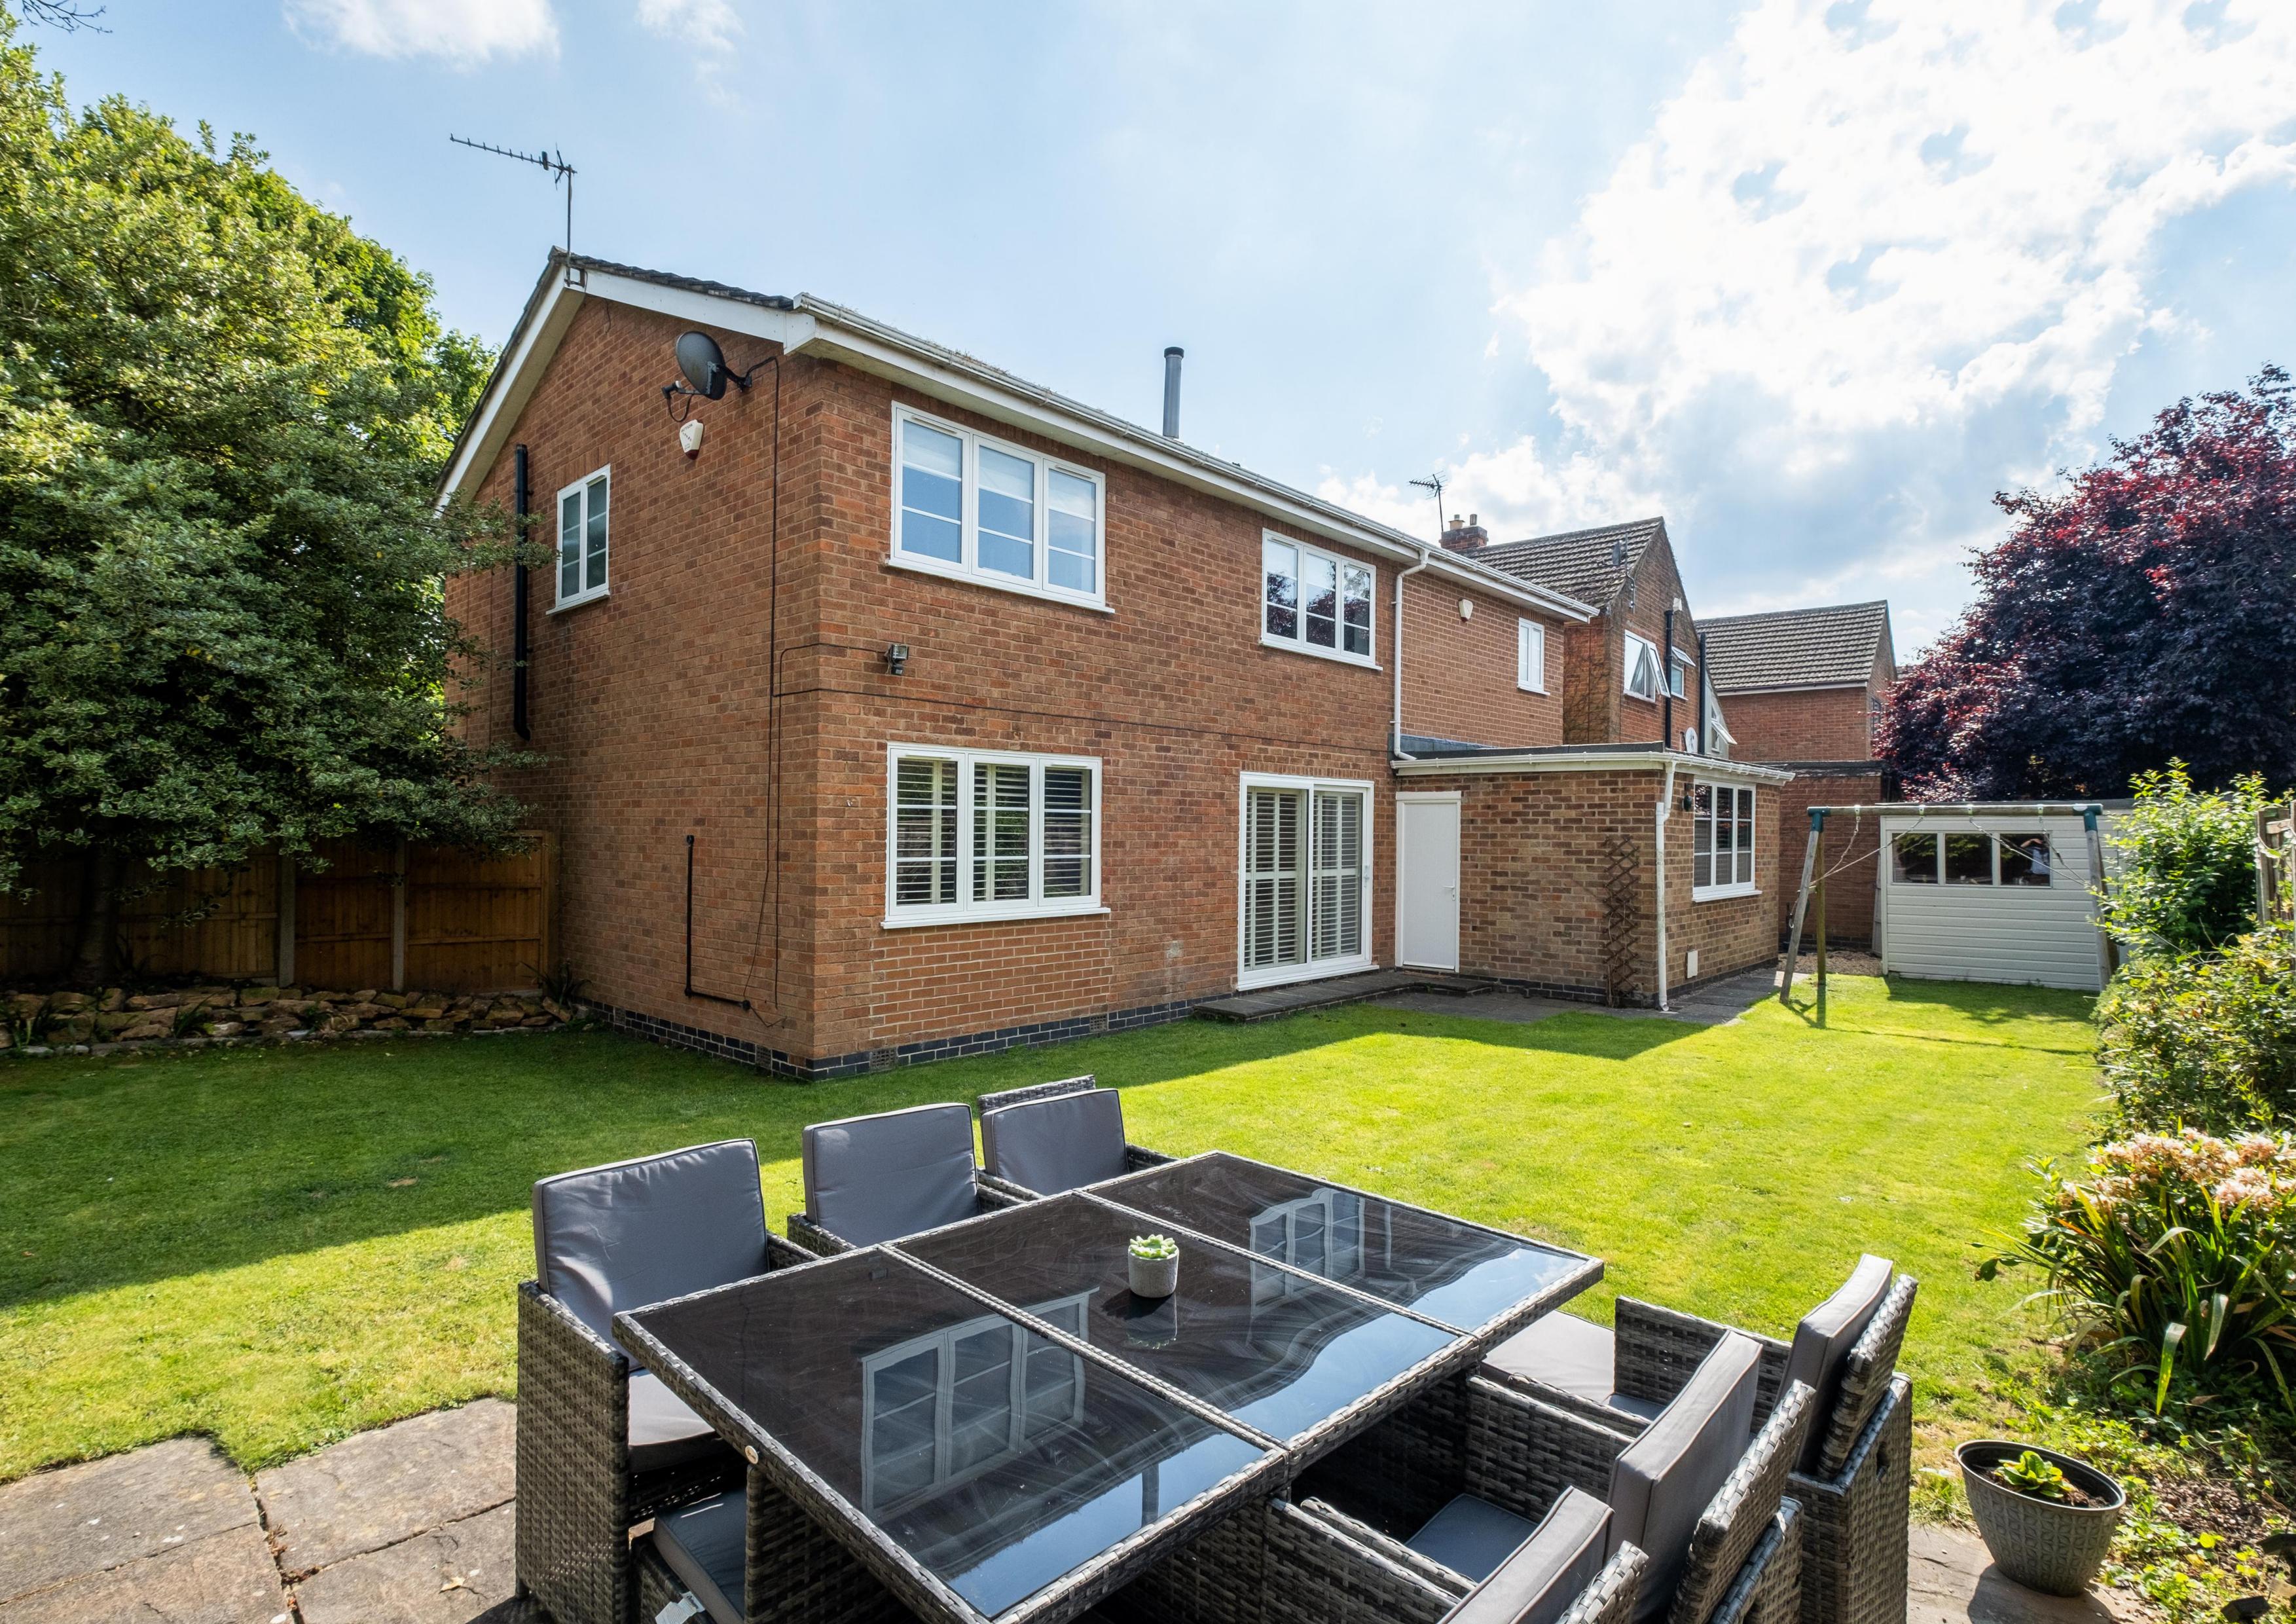

#### The Property

The main house affords an impressive 1,687 square feet of gross floor area, laid over two floors, and includes an integrated garage/store. Upgraded by the current owners, with a new kitchen, bathrooms, windows, and an updated central heating system, the property is in immaculate and 'turnkey' condition and ready for the eventual purchaser to move straight into.

#### The Outside

The property affords a lovely village aspect to the front, set back from the road behind a gated frontage with a private gravel driveway and mature lawned gardens. To the right-hand side, the property owns a notable area of green space outside of the private gardens, and to the rear are lawned gardens with a private aspect. There is a patio terrace to the right-hand corner of the gardens and a useful timber shed.