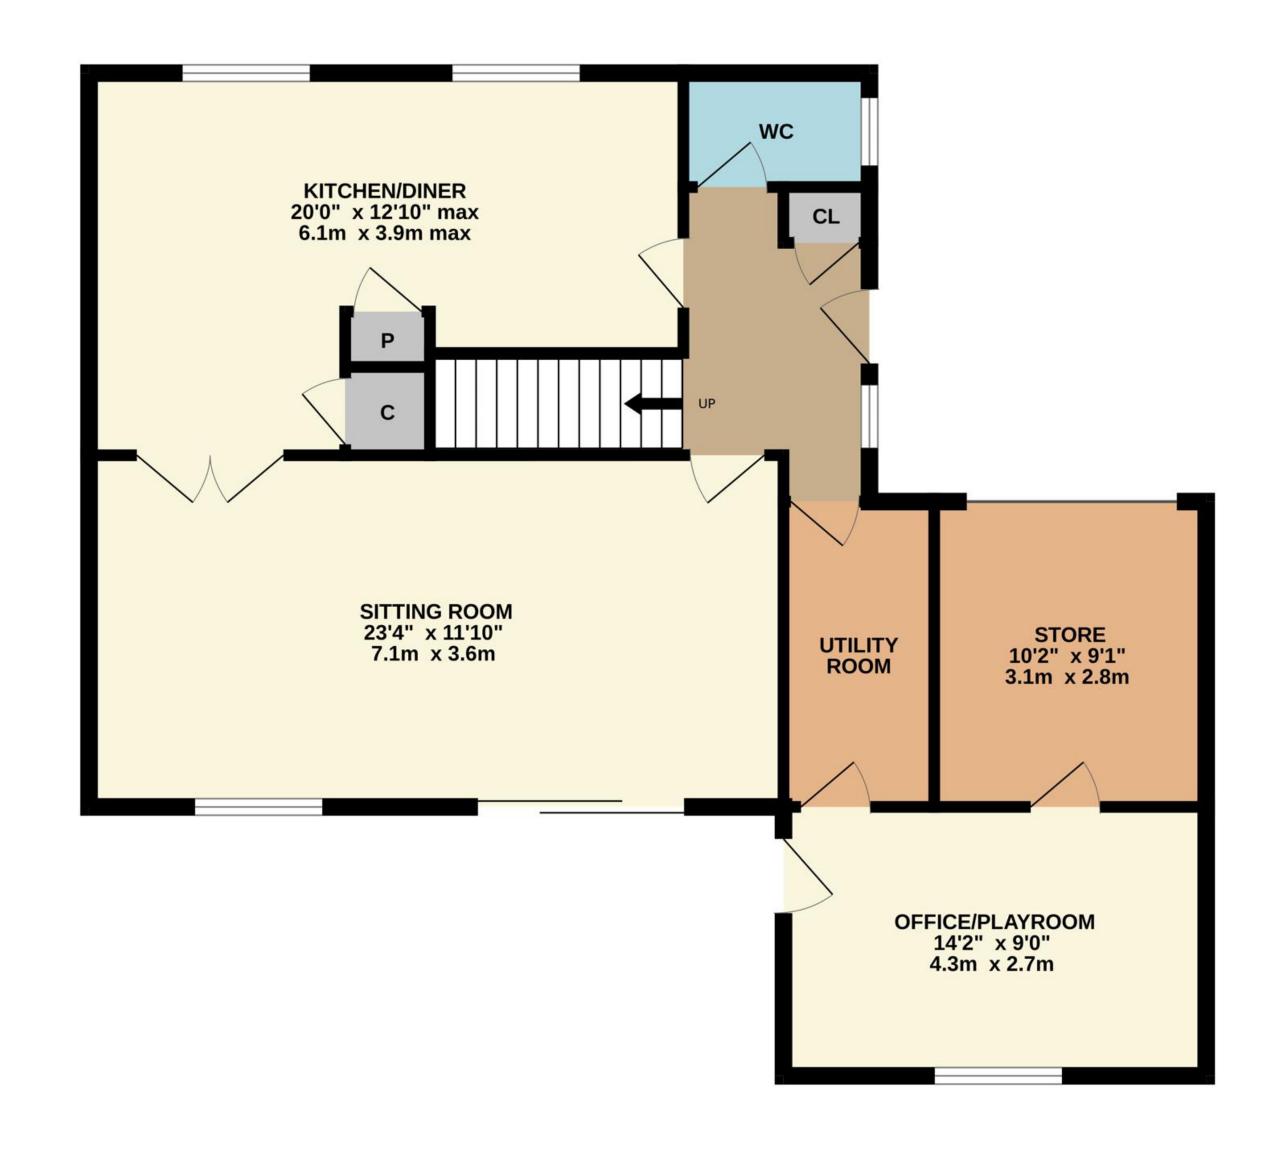

The stairs rise to the first floor from a central entrance hall with WC. Upstairs are five good-sized bedrooms, with plentiful storage and built-in wardrobes. From the landing is a bright family bathroom, and the principal bedroom suite boasts contemporary en-suite facilities. Downstairs are three main reception spaces: the upgraded kitchen/diner, spacious formal sitting room with direct garden access to the rear, and a playroom/study. There is also a useful utility room.

#### TOTAL FLOOR AREA: 1687 sq.ft. (156.7 sq.m.) approx.

Whilst every attempt has been made to ensure the accuracy of the floorplan contained here, measurements of doors, windows, rooms and any other items are approximate and no responsibility is taken for any error, omission or mis-statement. This plan is for illustrative purposes only and should be used as such by any prospective purchaser. The services, systems and appliances shown have not been tested and no guarantee as to their operability or efficiency can be given.