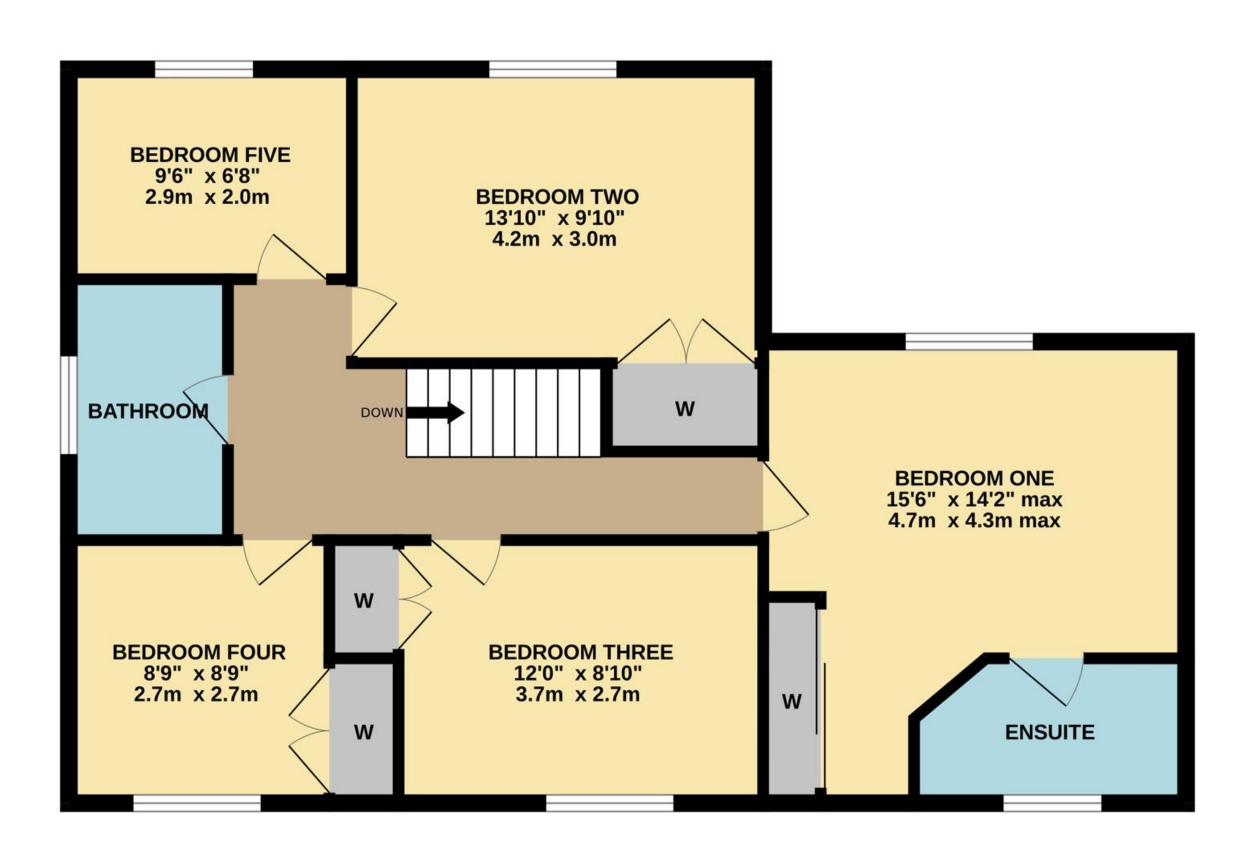

The stairs rise to the first floor from a central entrance hall with WC. Upstairs are five good-sized bedrooms, with plentiful storage and built-in wardrobes. From the landing is a bright family bathroom, and the principal bedroom suite boasts contemporary en-suite facilities. Downstairs are three main reception spaces: the upgraded kitchen/diner, spacious formal sitting room with direct garden access to the rear, and a playroom/study. There is also a useful utility room.

#### TOTAL FLOOR AREA: 1687 sq.ft. (156.7 sq.m.) approx.

Whilst every attempt has been made to ensure the accuracy of the floorplan contained here, measurements of doors, windows, rooms and any other items are approximate and no responsibility is taken for any error, omission or mis-statement. This plan is for illustrative purposes only and should be used as such by any prospective purchaser. The services, systems and appliances shown have not been tested and no guarantee as to their operability or efficiency can be given.