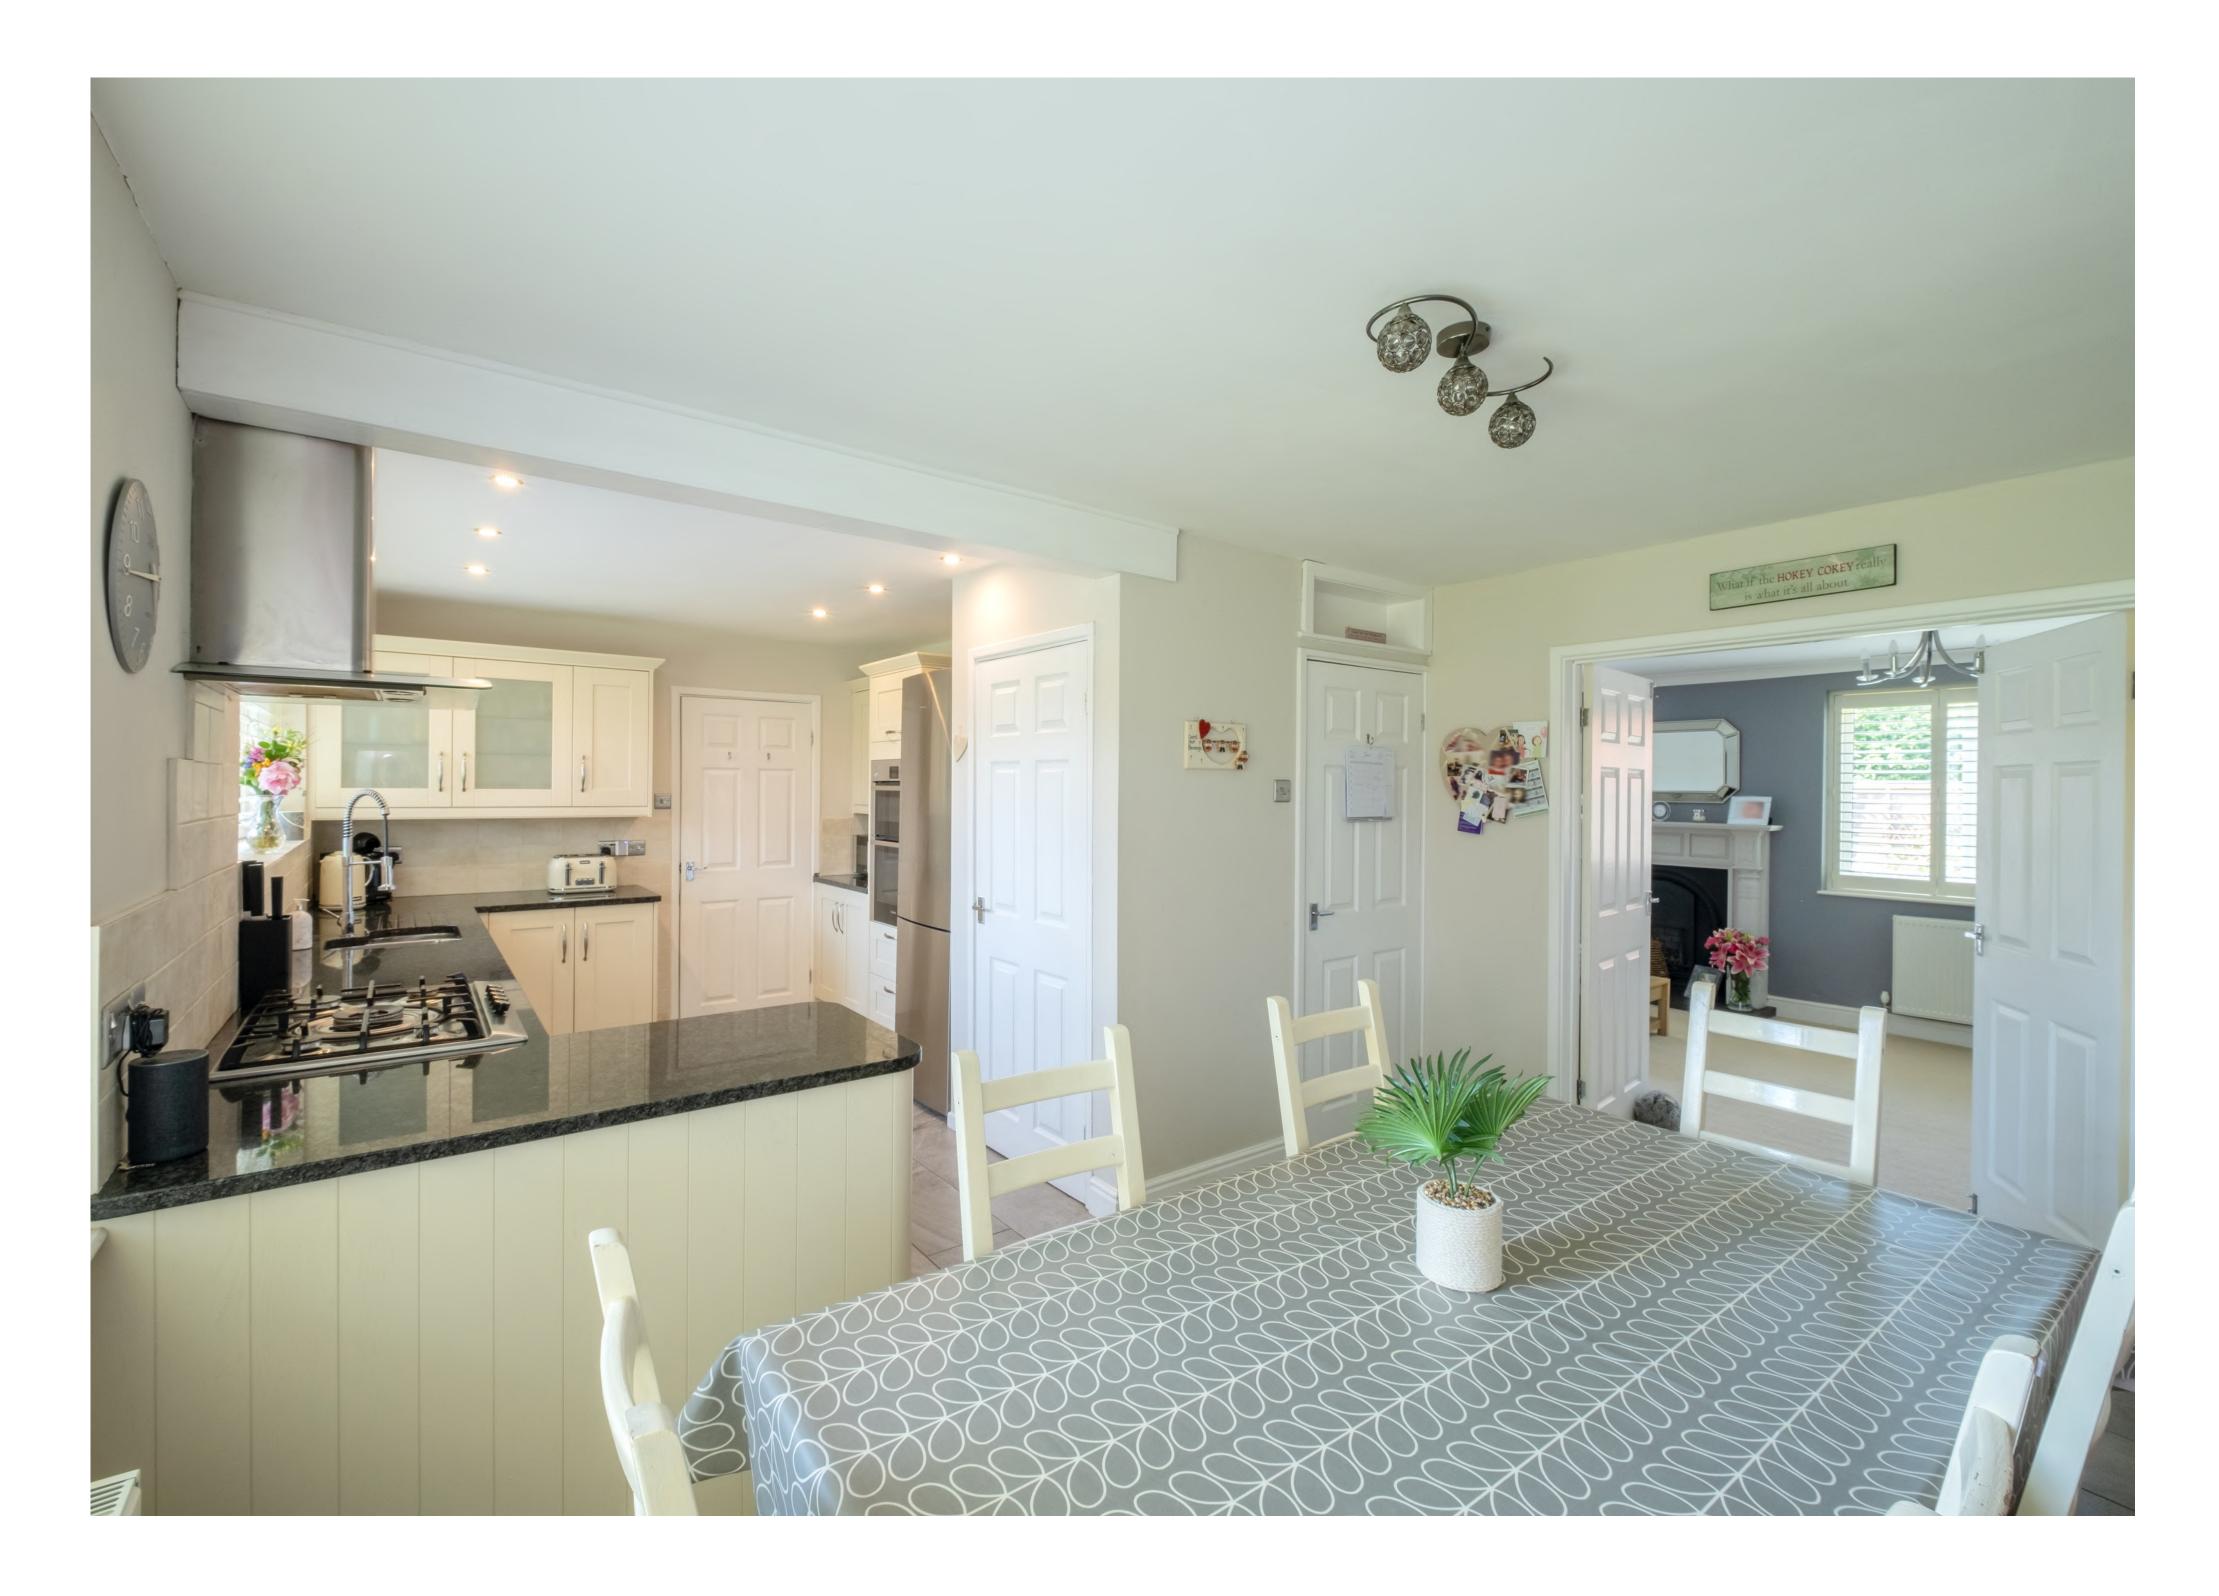

#### The Property

The main house affords an impressive 1,687 square feet of gross floor area, laid over two floors, and includes an integrated garage/store. Upgraded by the current owners, with a new kitchen, bathrooms, windows, and an updated central heating system, the property is in immaculate and 'turnkey' condition and ready for the eventual purchaser to move straight into.

The stairs rise to the first floor from a central entrance hall with WC. Upstairs are five good-sized bedrooms, with plentiful storage and built-in wardrobes. From the landing is a bright family bathroom, and the principal bedroom suite boasts contemporary en-suite facilities. Downstairs are three main reception spaces: the upgraded kitchen/diner, spacious formal sitting room with direct garden access to the rear, and a playroom/study. There is also a useful utility room.