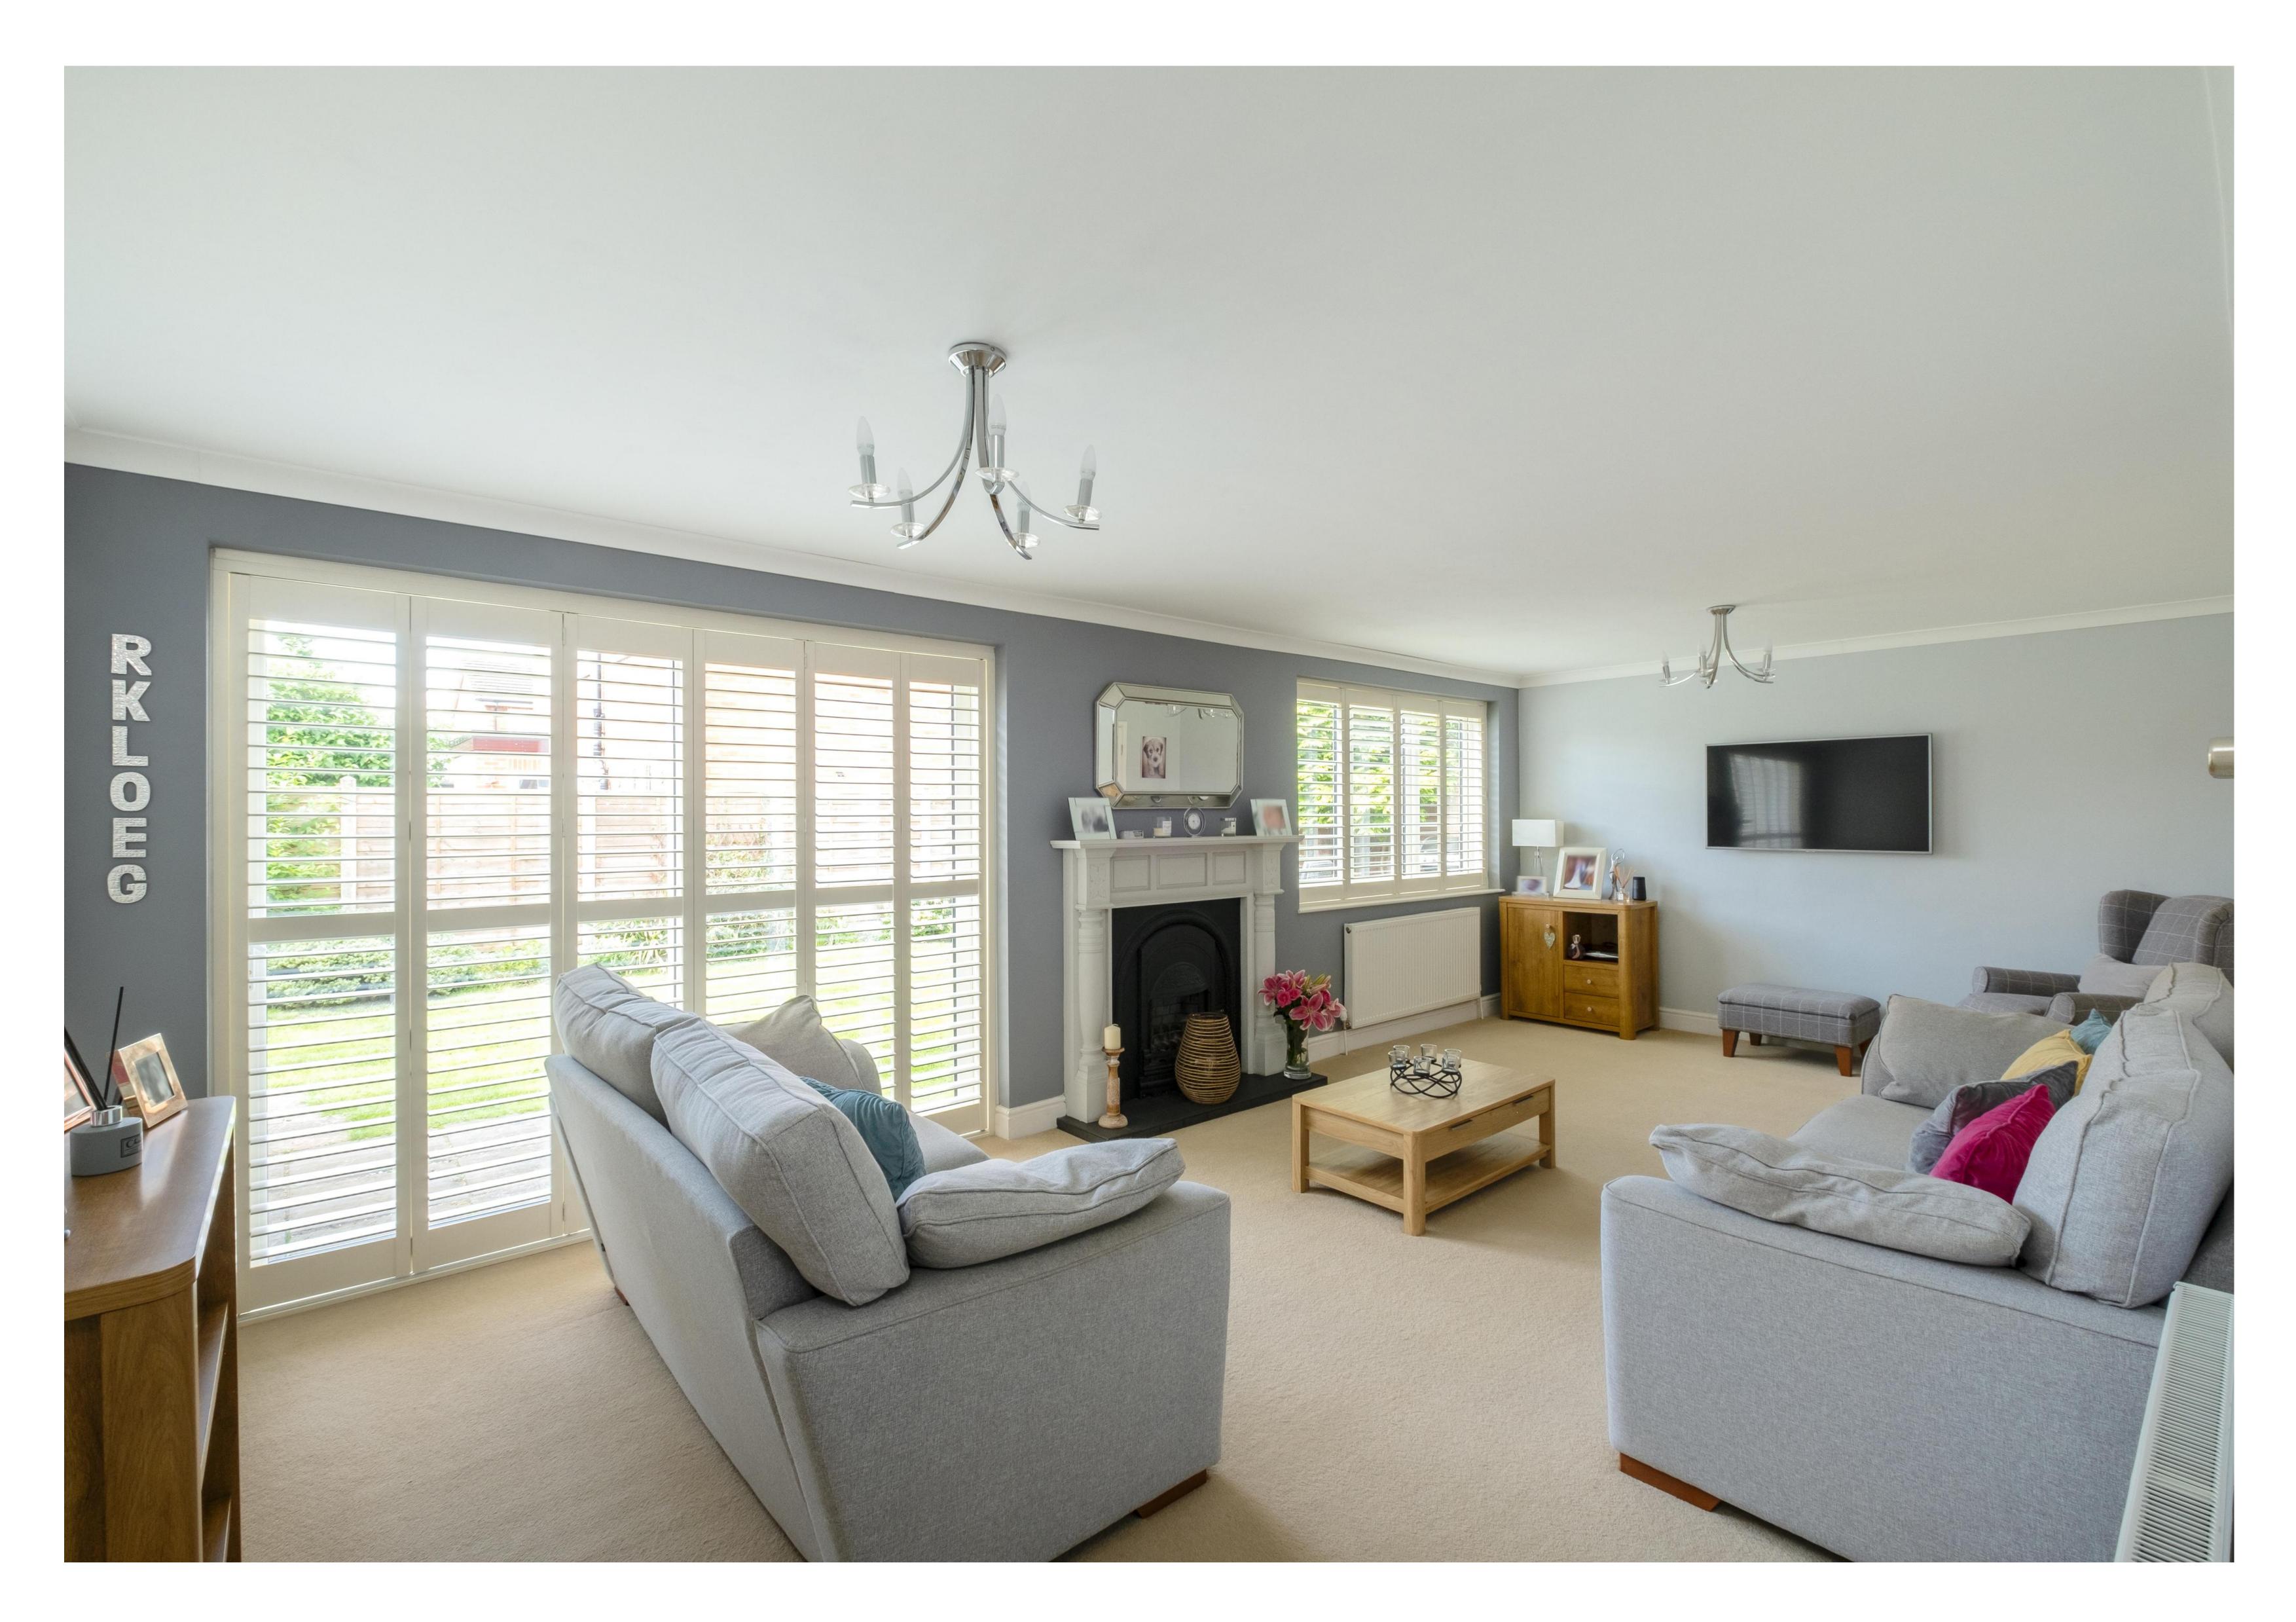

The stairs rise to the first floor from a central entrance hall with WC. Upstairs are five good-sized bedrooms, with plentiful storage and built-in wardrobes. From the landing is a bright family bathroom, and the principal bedroom suite boasts contemporary en-suite facilities. Downstairs are three main reception spaces: the upgraded kitchen/diner, spacious formal sitting room with direct garden access to the rear, and a playroom/study. There is also a useful utility room.