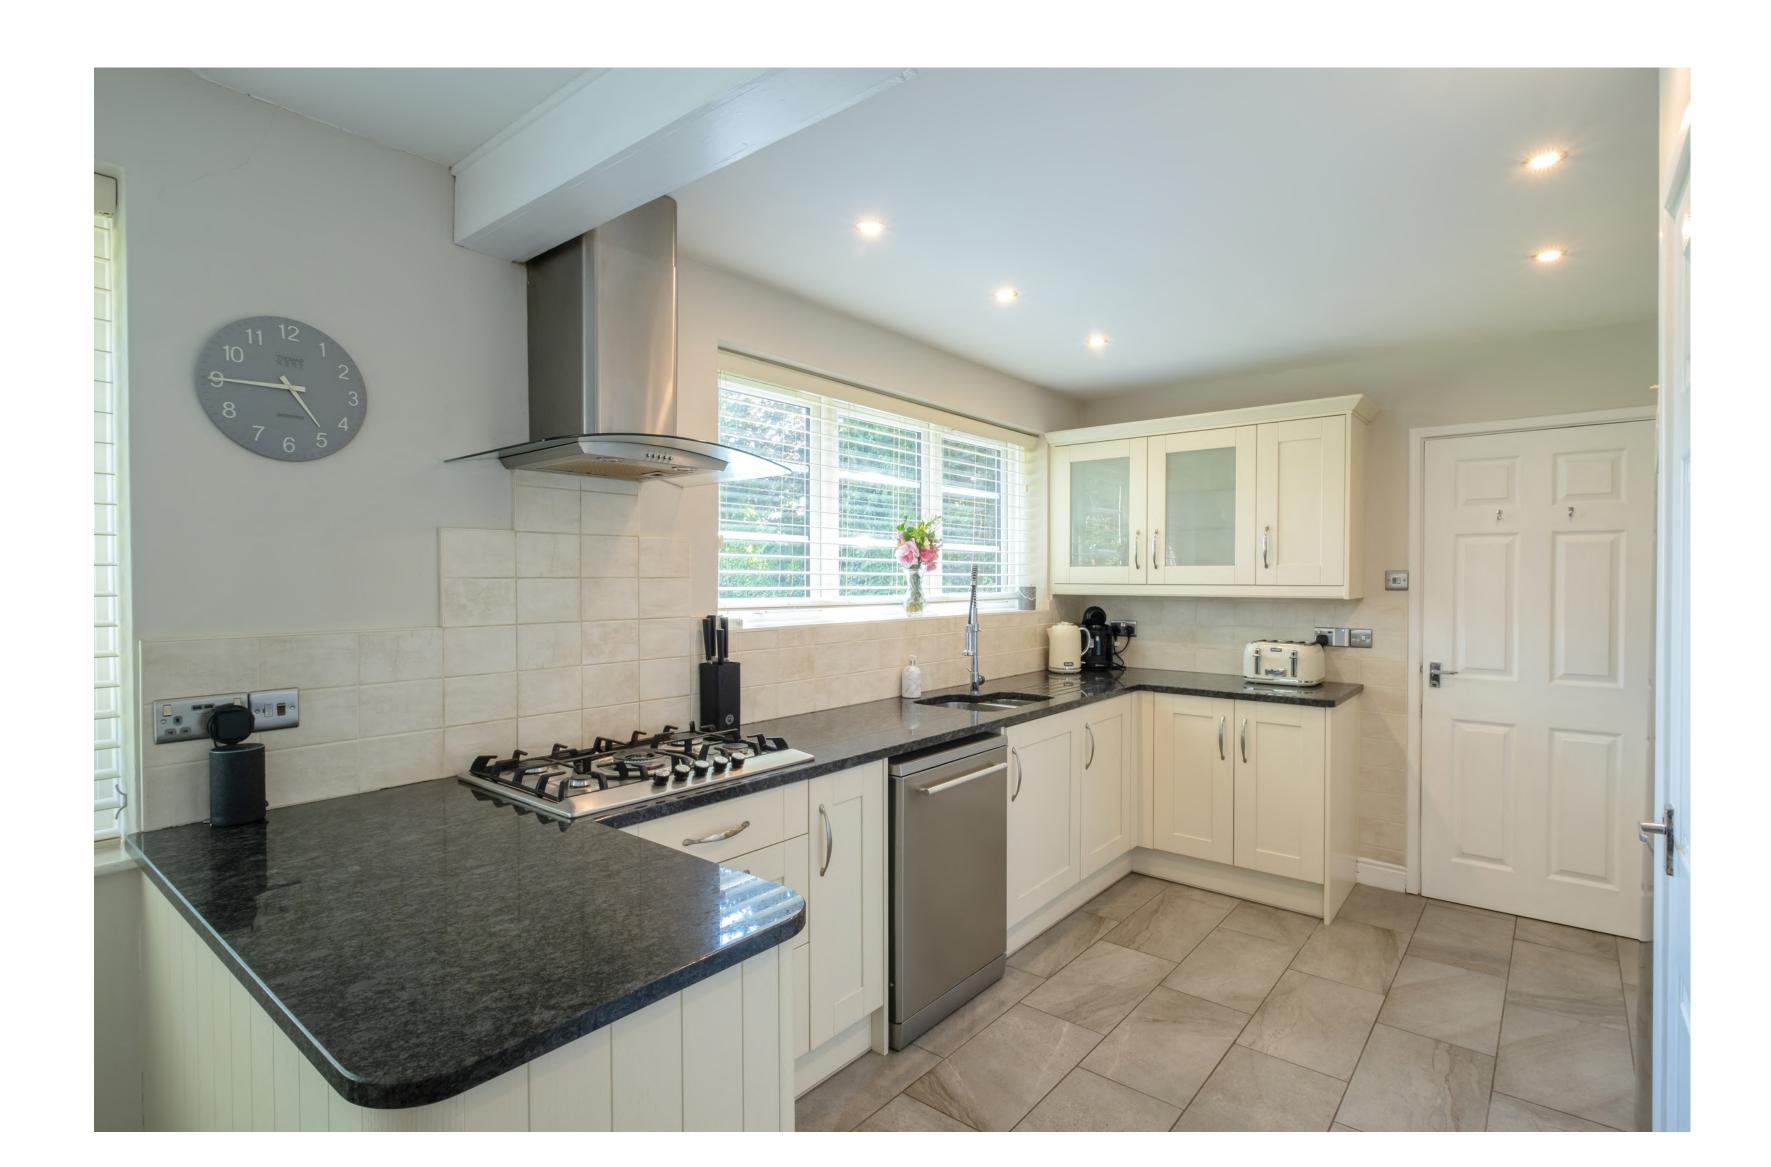

#### The Property

The main house affords an impressive 1,687 square feet of gross floor area, laid over two floors, and includes an integrated garage/store. Upgraded by the current owners, with a new kitchen, bathrooms, windows, and an updated central heating system, the property is in immaculate and 'turnkey' condition and ready for the eventual purchaser to move straight into.

The stairs rise to the first floor from a central entrance hall with WC. Upstairs are five good-sized bedrooms, with plentiful storage and built-in wardrobes. From the landing is a bright family bathroom, and the principal bedroom suite boasts contemporary en-suite facilities. Downstairs are three main reception spaces: the upgraded kitchen/diner, spacious formal sitting room with direct garden access to the rear, and a playroom/study. There is also a useful utility room.