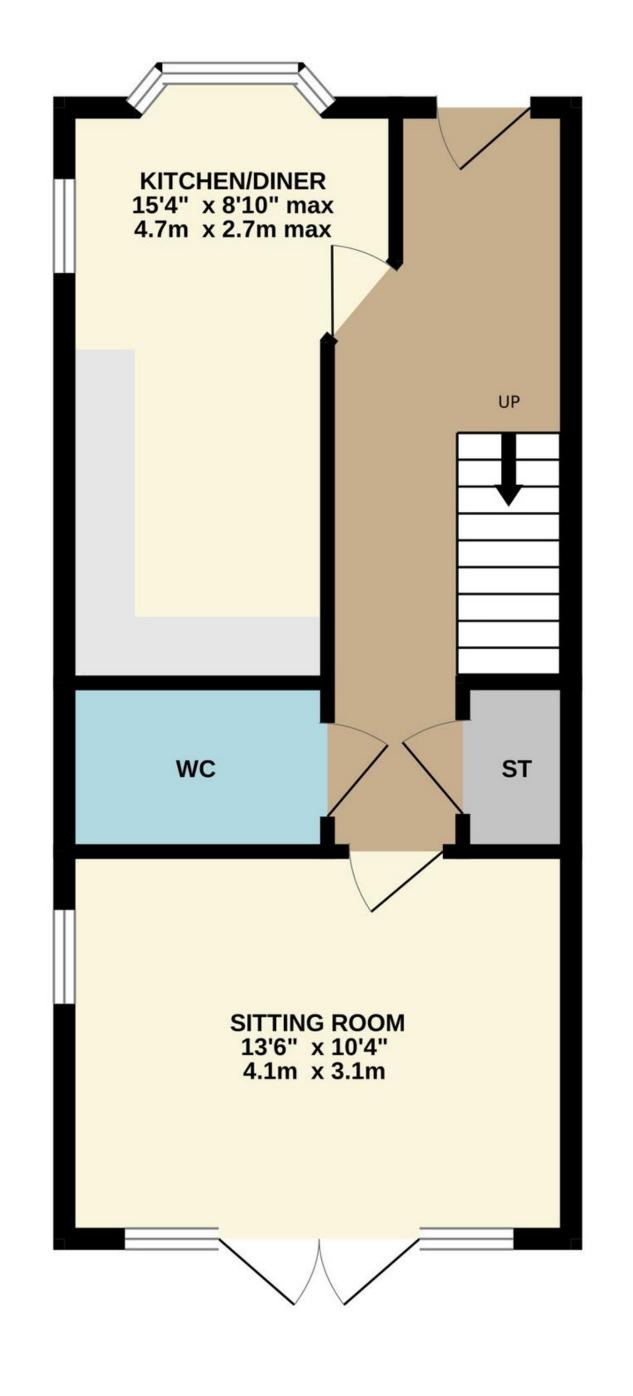

# Plot 5

A three-bedroom three-storey home boasting approximately 1,175 square feet of excellent modern living space. The property offers living accommodation comprising a spacious entrance hall leading to a bayfronted dining kitchen with a contemporary fitted kitchen including an integrated dishwasher, microwave, oven, hob, extractor and 1/5 bowl sink with drainer to side. There is also a downstairs WC and a main living room with direct garden access via French doors to the rear elevation. Across the first and second floors are three large double rooms, a four-piece contemporary bathroom and a separate large shower room.

## TOTAL FLOOR AREA: 1148 sq.ft. (106.7 sq.m.) approx.

Whilst every attempt has been made to ensure the accuracy of the floorplan contained here, measurements of doors, windows, rooms and any other items are approximate and no responsibility is taken for any error, omission or mis-statement. This plan is for illustrative purposes only and should be used as such by any prospective purchaser. The services, systems and appliances shown have not been tested and no guarantee as to their operability or efficiency can be given.