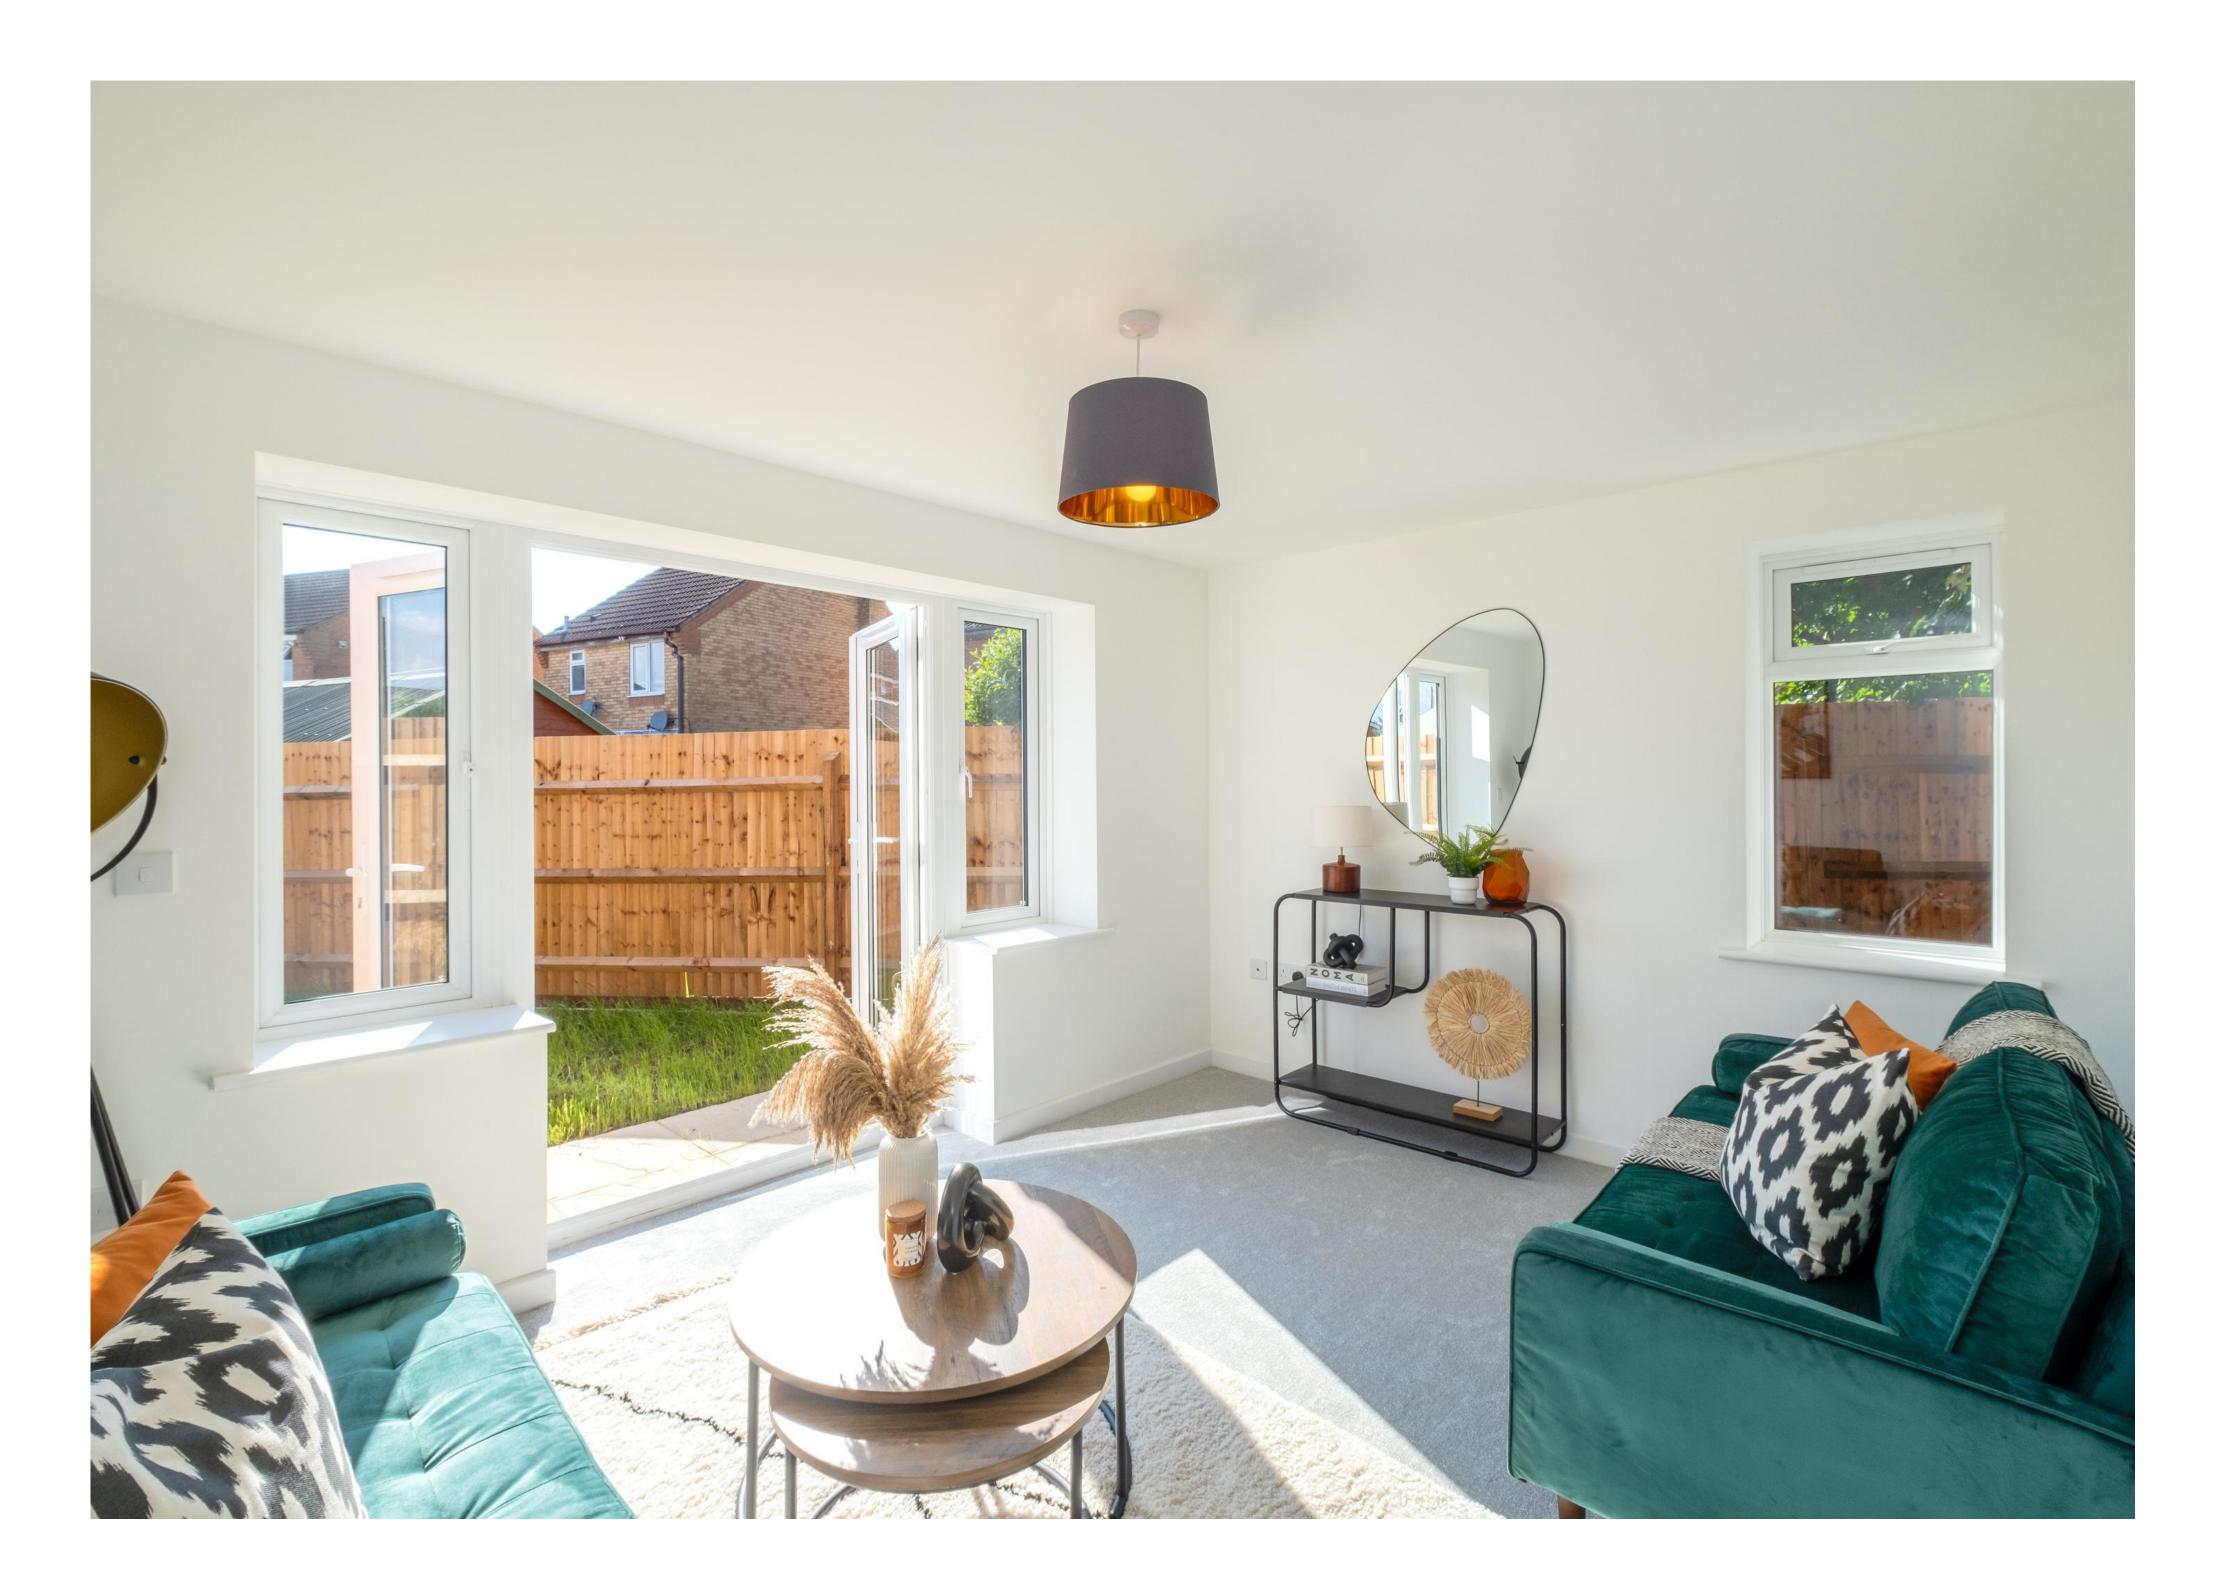

# Plot 5

A three-bedroom three-storey home boasting approximately 1,175 square feet of excellent modern living space. The property offers living accommodation comprising a spacious entrance hall leading to a bayfronted dining kitchen with a contemporary fitted kitchen including an integrated dishwasher, microwave, oven, hob, extractor and 1/5 bowl sink with drainer to side. There is also a downstairs WC and a main living room with direct garden access via French doors to the rear elevation. Across the first and second floors are three large double rooms, a four-piece contemporary bathroom and a separate large shower room.

# The Outside

The property is set behind low-maintenance front gardens behind wrought iron railings with a gate and pathway to the front door. The property boasts private off-road parking. There are also private rear gardens with a South West facing rear aspect.