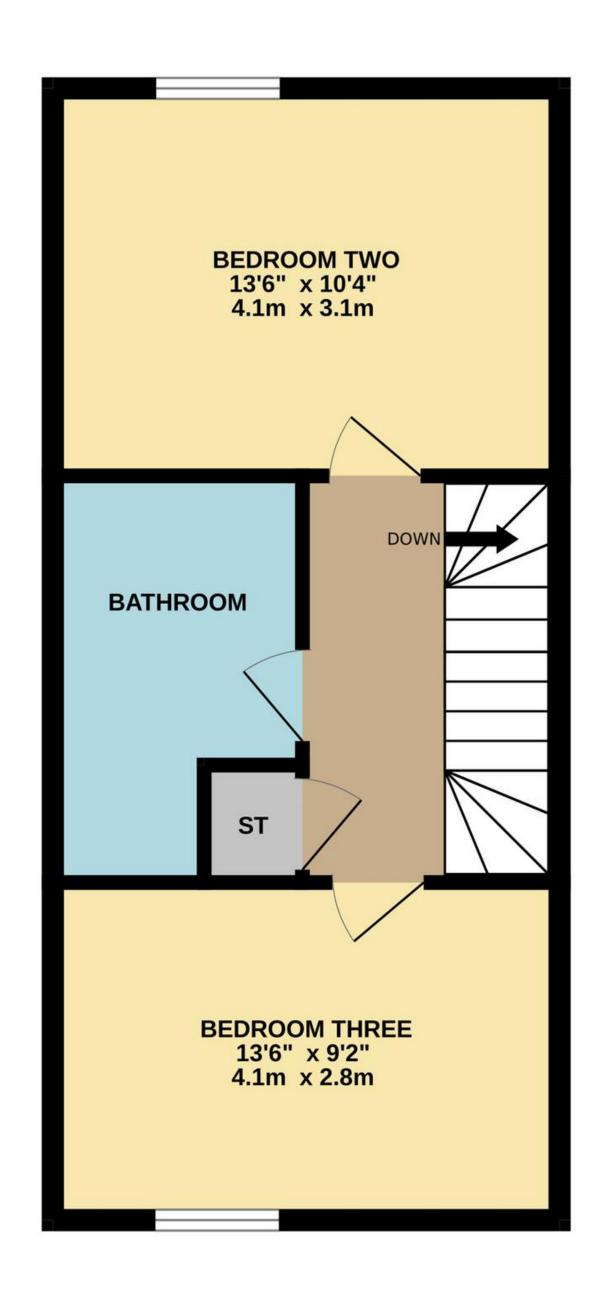

# Plot 5

A three-bedroom three-storey home boasting approximately 1,175 square feet of excellent modern living space. The property offers living accommodation comprising a spacious entrance hall leading to a bayfronted dining kitchen with a contemporary fitted kitchen including an integrated dishwasher, microwave, oven, hob, extractor and 1/5 bowl sink with drainer to side. There is also a downstairs WC and a main living room with direct garden access via French doors to the rear elevation. Across the first and second floors are three large double rooms, a four-piece contemporary bathroom and a separate large shower room.

## TOTAL FLOOR AREA: 1148 sq.ft. (106.7 sq.m.) approx.

Whilst every attempt has been made to ensure the accuracy of the floorplan contained here, measurements of doors, windows, rooms and any other items are approximate and no responsibility is taken for any error, omission or mis-statement. This plan is for illustrative purposes only and should be used as such by any prospective purchaser. The services, systems and appliances shown have not been tested and no guarantee as to their operability or efficiency can be given.