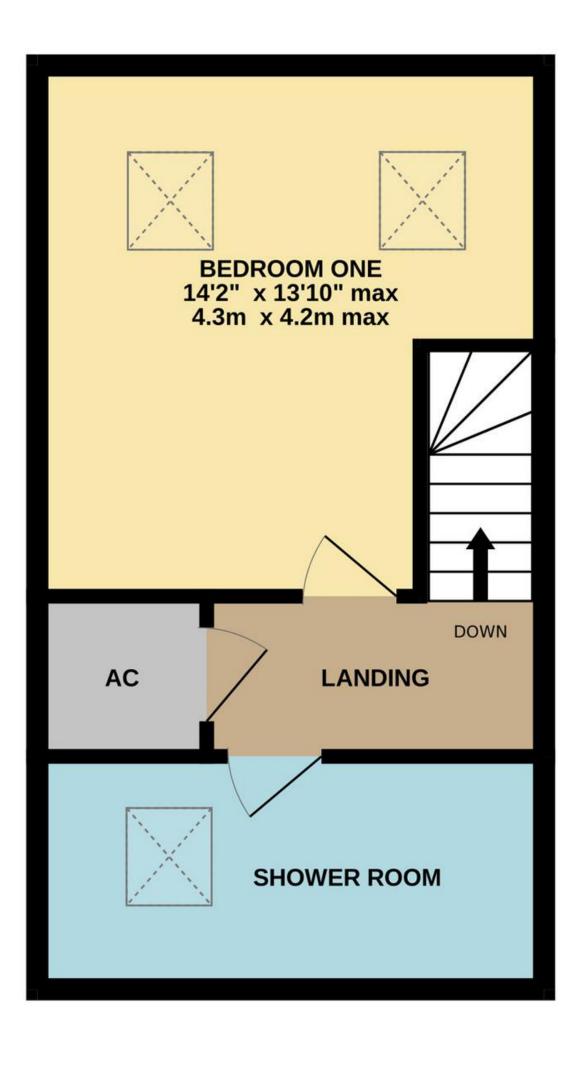

# Plot 5

A three-bedroom three-storey home boasting approximately 1,175 square feet of excellent modern living space. The property offers living accommodation comprising a spacious entrance hall leading to a bayfronted dining kitchen with a contemporary fitted kitchen including an integrated dishwasher, microwave, oven, hob, extractor and 1/5 bowl sink with drainer to side. There is also a downstairs WC and a main living room with direct garden access via French doors to the rear elevation. Across the first and second floors are three large double rooms, a four-piece contemporary bathroom and a separate large shower room.

## TOTAL FLOOR AREA: 1148 sq.ft. (106.7 sq.m.) approx.

Whilst every attempt has been made to ensure the accuracy of the floorplan contained here, measurements of doors, windows, rooms and any other items are approximate and no responsibility is taken for any error, omission or mis-statement. This plan is for illustrative purposes only and should be used as such by any prospective purchaser. The services, systems and appliances shown have not been tested and no guarantee as to their operability or efficiency can be given.