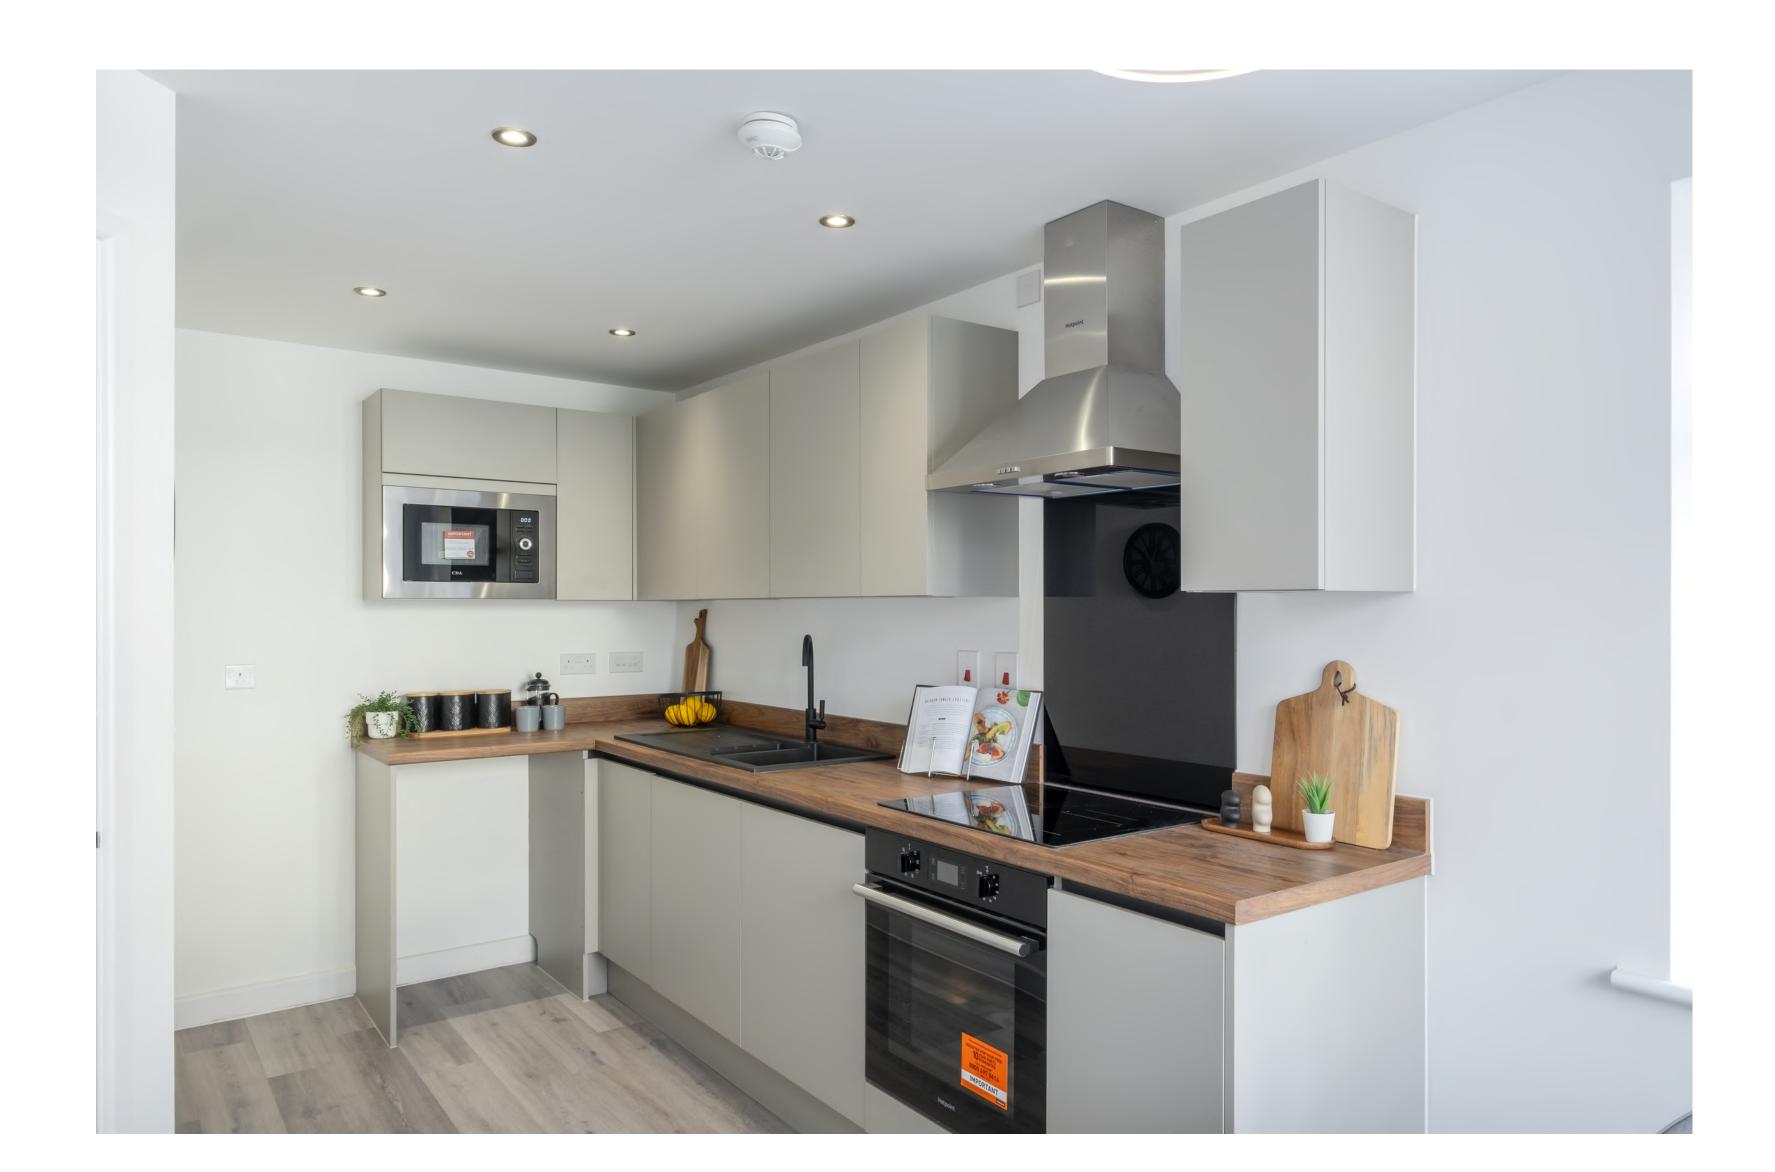

# Plot 5

A three-bedroom three-storey home boasting approximately 1,175 square feet of excellent modern living space. The property offers living accommodation comprising a spacious entrance hall leading to a bayfronted dining kitchen with a contemporary fitted kitchen including an integrated dishwasher, microwave, oven, hob, extractor and 1/5 bowl sink with drainer to side. There is also a downstairs WC and a main living room with direct garden access via French doors to the rear elevation. Across the first and second floors are three large double rooms, a four-piece contemporary bathroom and a separate large shower room.