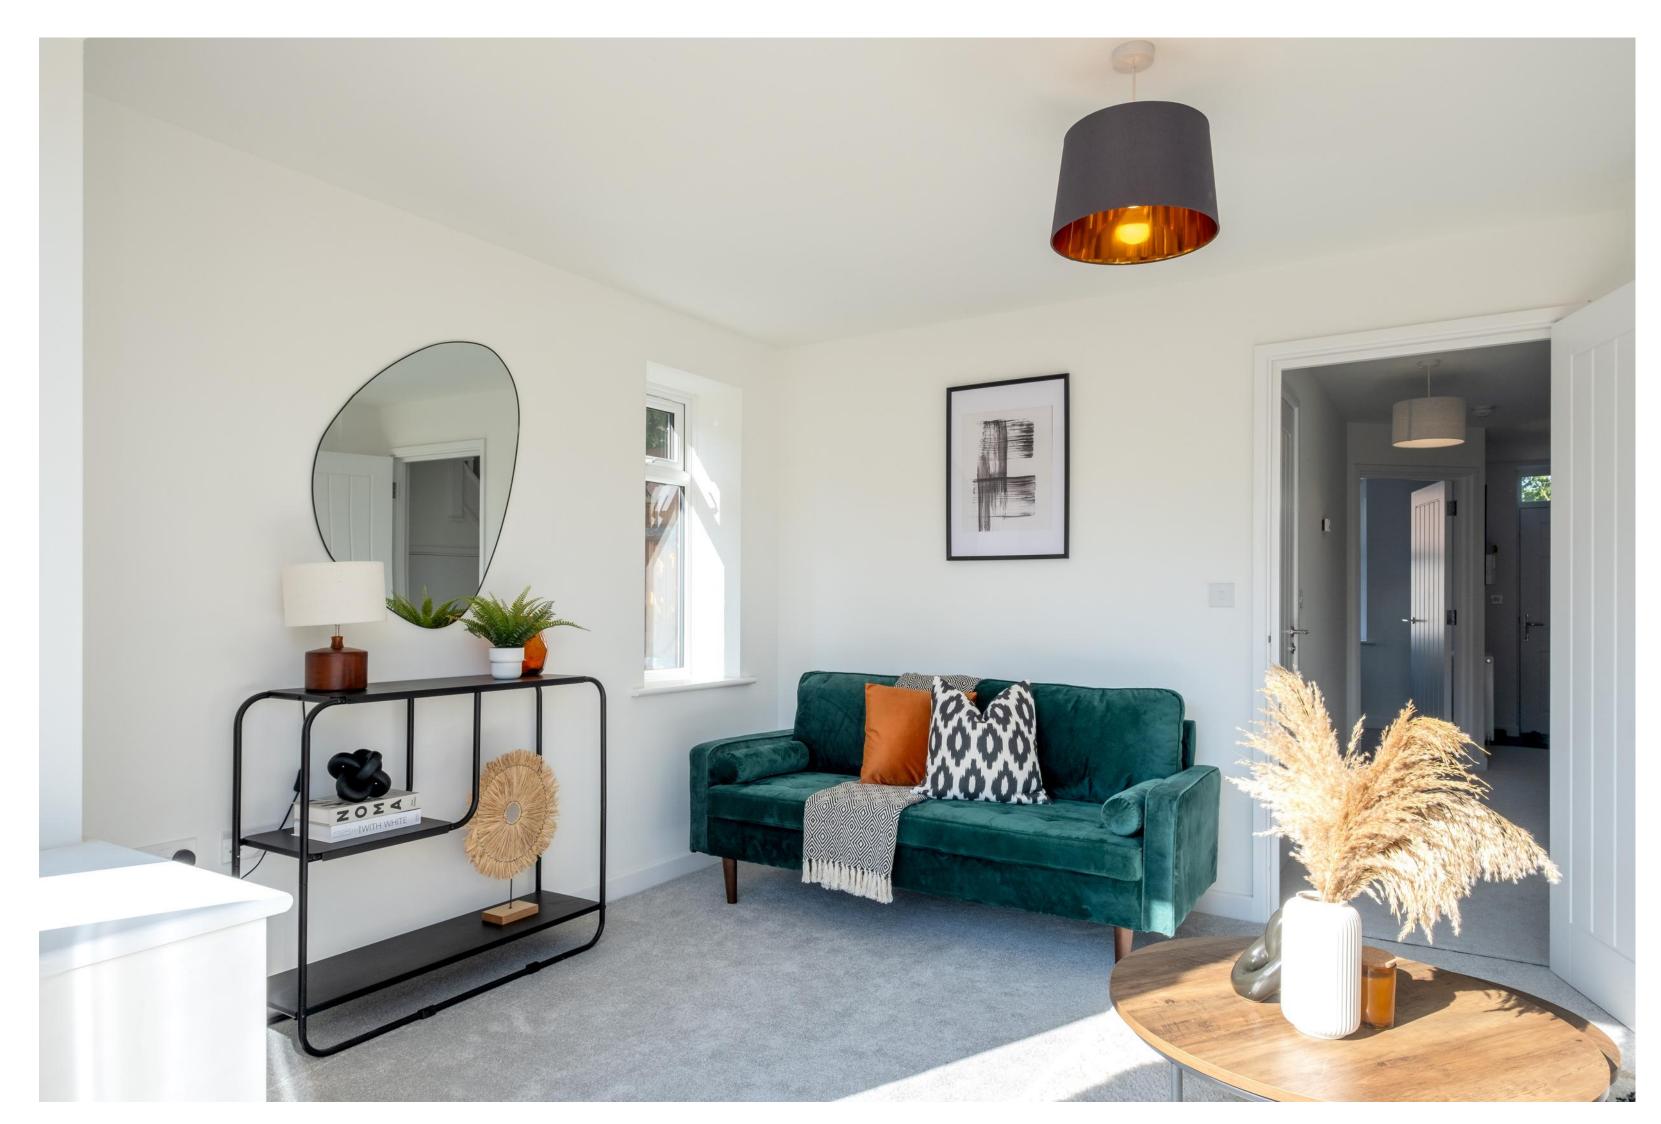

# Plot 5

A three-bedroom three-storey home boasting approximately 1,175 square feet of excellent modern living space. The property offers living accommodation comprising a spacious entrance hall leading to a bayfronted dining kitchen with a contemporary fitted kitchen including an integrated dishwasher, microwave, oven, hob, extractor and 1/5 bowl sink with drainer to side. There is also a downstairs WC and a main living room with direct garden access via French doors to the rear elevation. Across the first and second floors are three large double rooms, a four-piece contemporary bathroom and a separate large shower room.