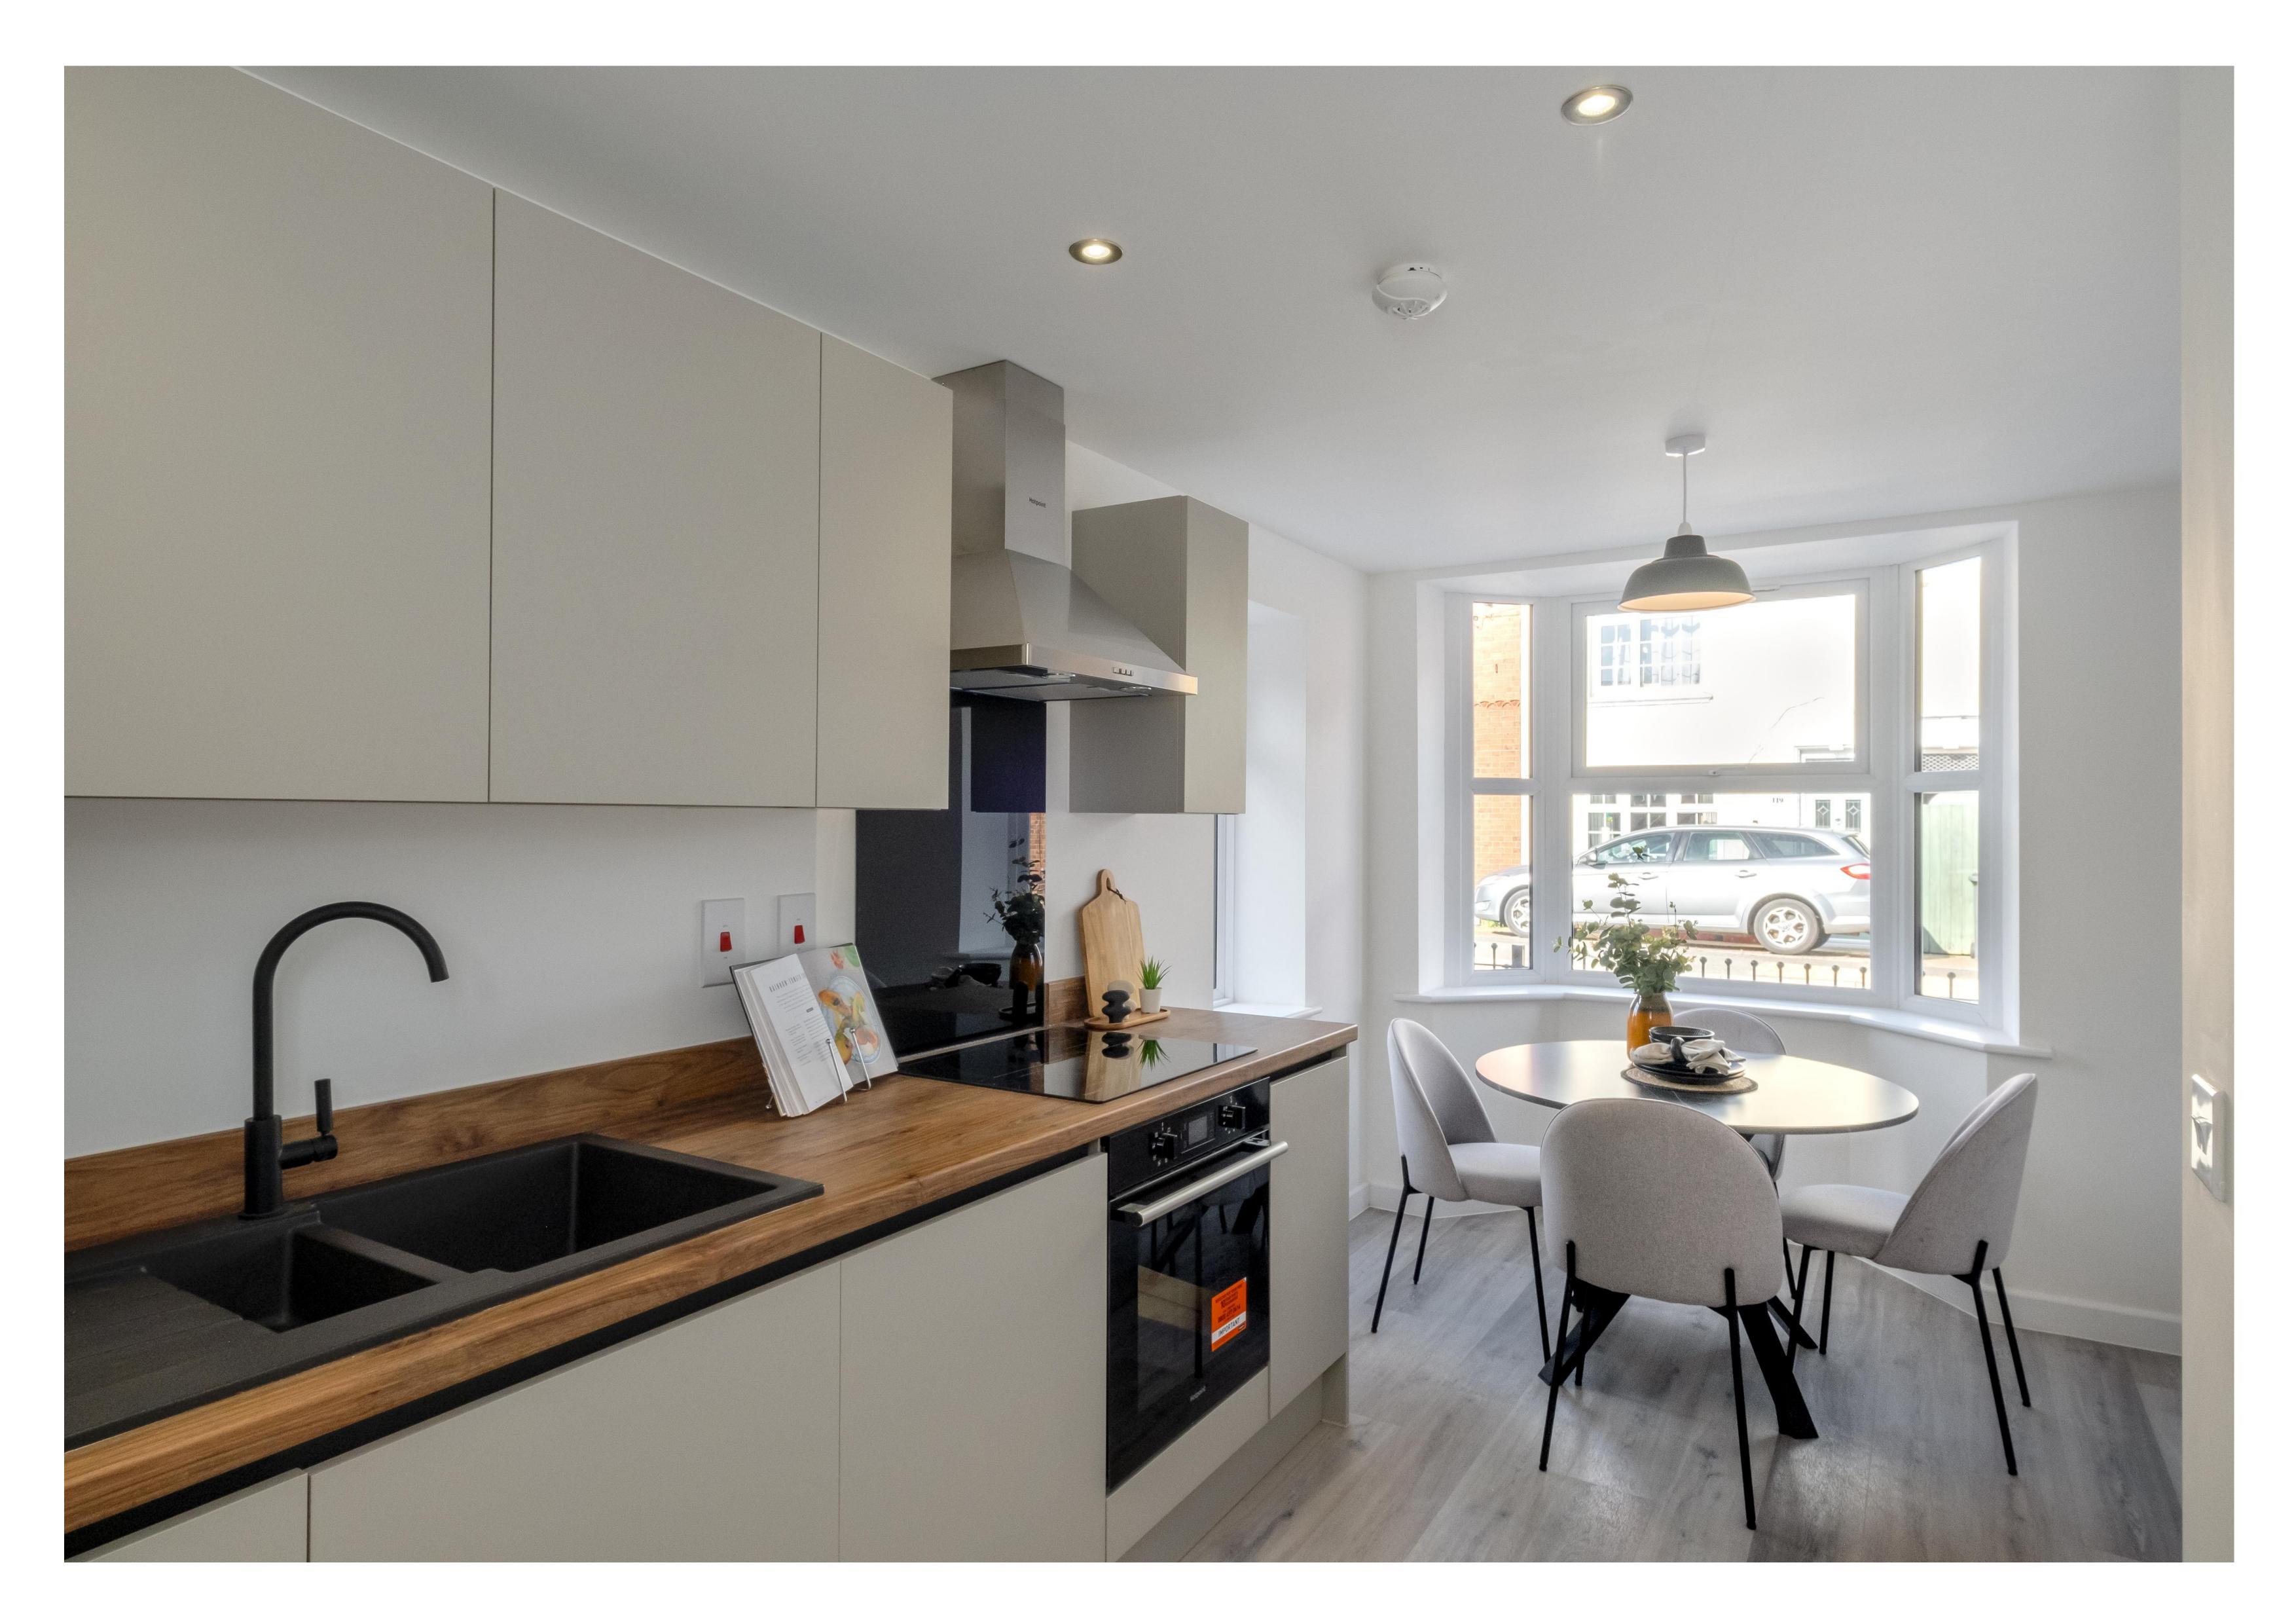

# Plot 5

A three-bedroom three-storey home boasting approximately 1,175 square feet of excellent modern living space. The property offers living accommodation comprising a spacious entrance hall leading to a bayfronted dining kitchen with a contemporary fitted kitchen including an integrated dishwasher, microwave, oven, hob, extractor and 1/5 bowl sink with drainer to side. There is also a downstairs WC and a main living room with direct garden access via French doors to the rear elevation. Across the first and second floors are three large double rooms, a four-piece contemporary bathroom and a separate large shower room.