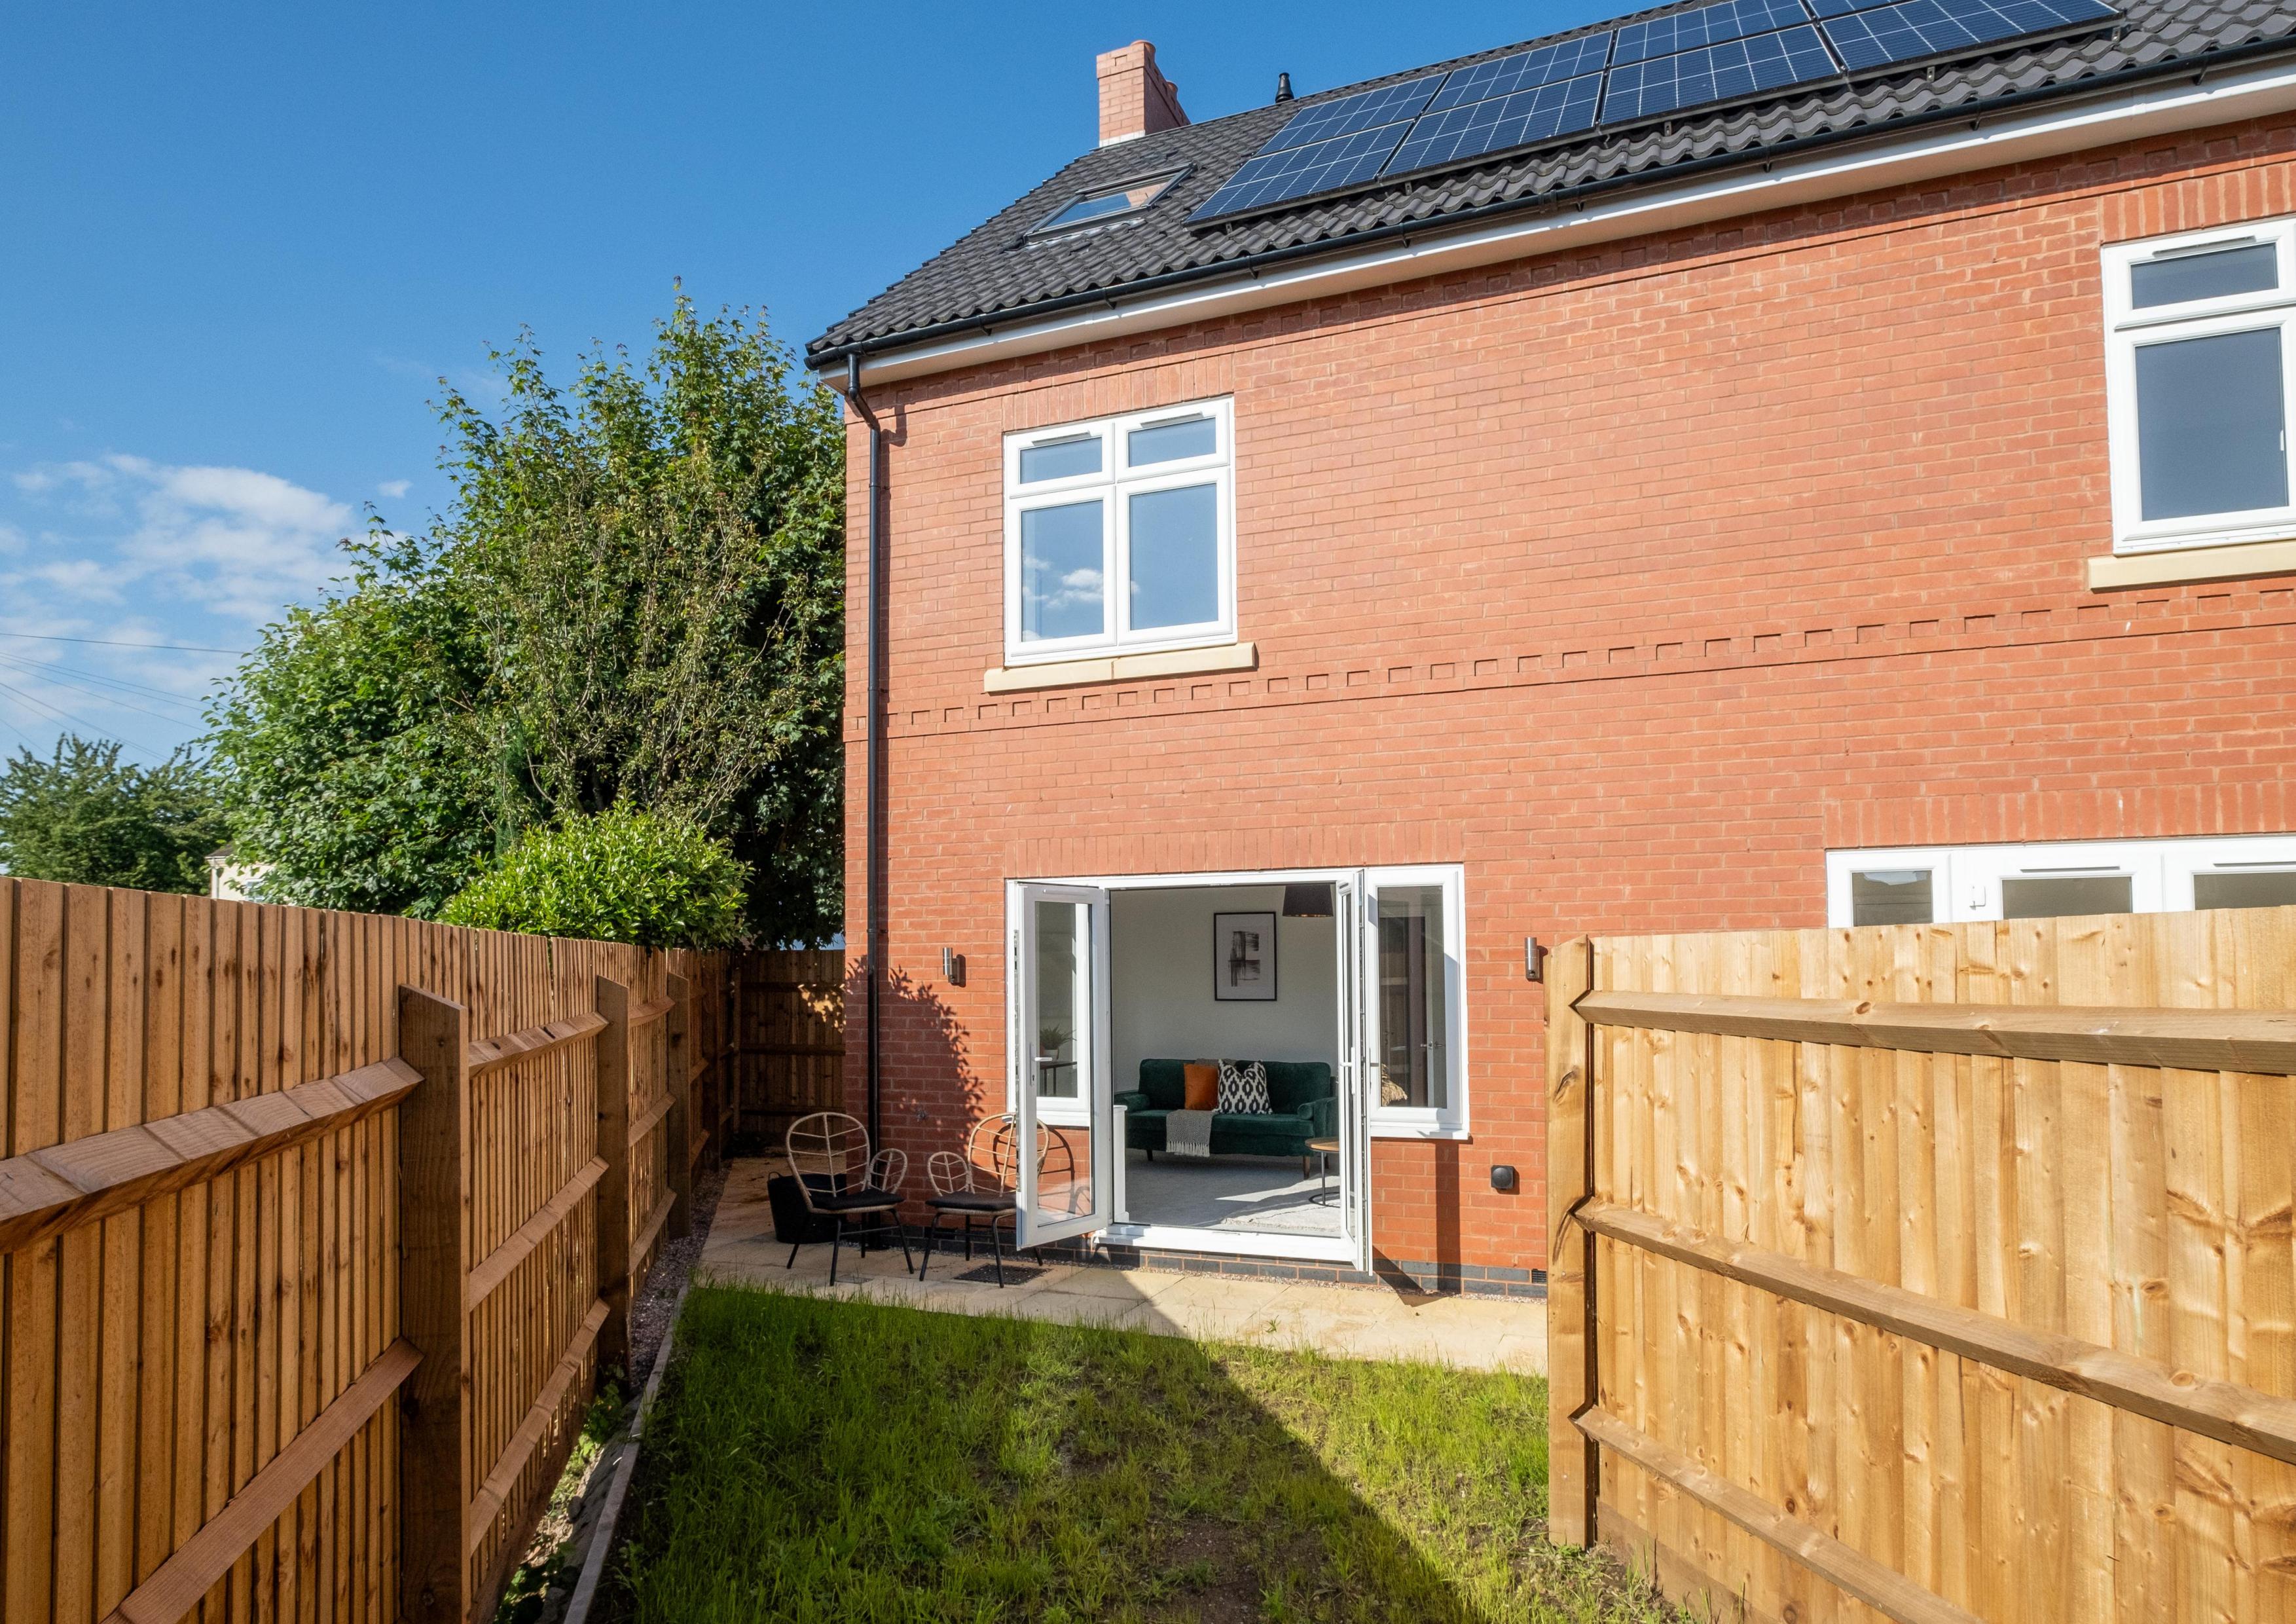

# The Outside

The property is set behind low-maintenance front gardens behind wrought iron railings with a gate and pathway to the front door. The property boasts private off-road parking. There are also private rear gardens with a South West facing rear aspect.