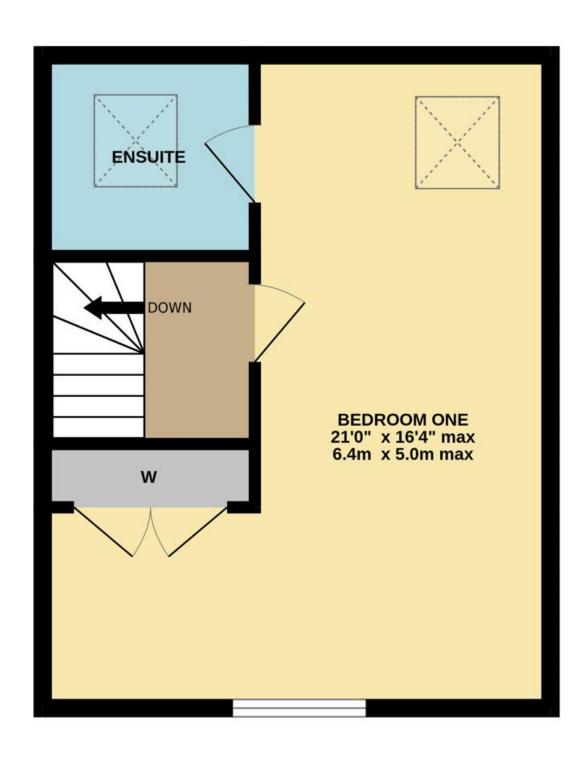

### The Property

Benefitting from a good position on a quiet cul-de-sac development, this modern home affords uPVC double glazing and gas central heating. An impressive 1,216 square feet of internal living space comprises, in brief, four good-sized bedrooms (three large doubles), including an exceptional Principal suite on the top floor with en-suite facilities and a dressing area. There is also a family bathroom. Downstairs is a fully fitted kitchen/diner and a good-sized separate sitting room with direct garden access via glazed French doors. The entrance hall and first and second floor landings are spacious, and there is also a ground-floor WC.

#### TOTAL FLOOR AREA : 1381 sq.ft. (128.3 sq.m.) approx.

Whilst every attempt has been made to ensure the accuracy of the floorplan contained here, measurements of doors, windows, rooms and any other items are approximate and no responsibility is taken for any error, omission or mis-statement. This plan is for illustrative purposes only and should be used as such by any prospective purchaser. The services, systems and appliances shown have not been tested and no guarantee as to their operability or efficiency can be given. Made with Metropix ©2024