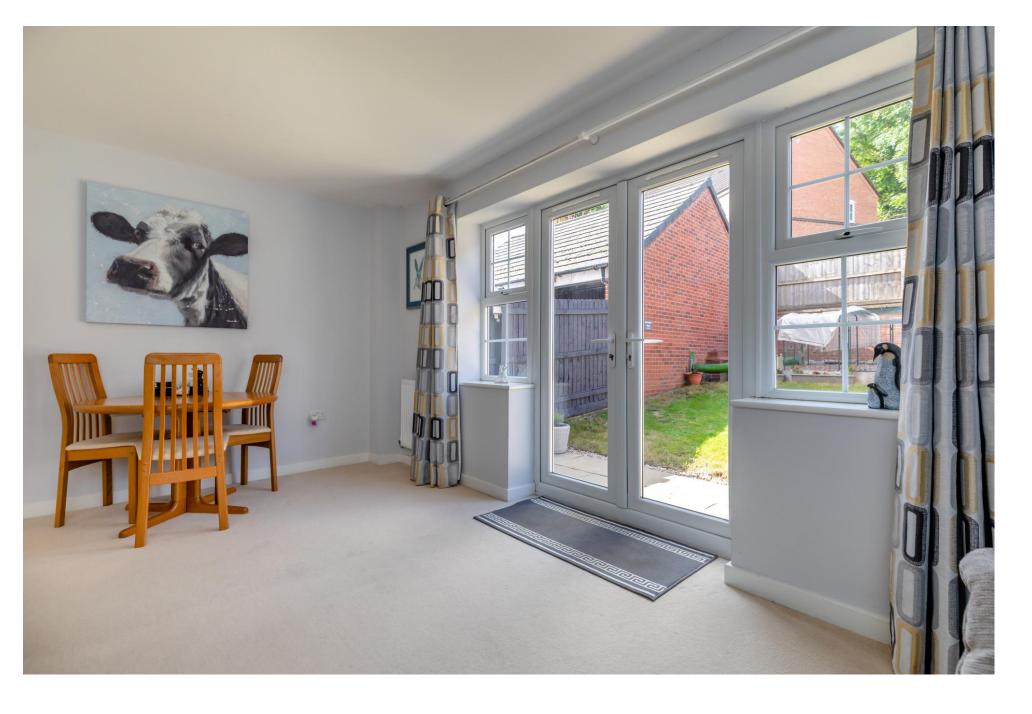

### The Property

Benefitting from a good position on a quiet cul-de-sac development, this modern home affords uPVC double glazing and gas central heating. An impressive 1,216 square feet of internal living space comprises, in brief, four good-sized bedrooms (three large doubles), including an exceptional Principal suite on the top floor with en-suite facilities and a dressing area. There is also a family bathroom. Downstairs is a fully fitted kitchen/diner and a good-sized separate sitting room with direct garden access via glazed French doors. The entrance hall and first and second floor landings are spacious, and there is also a ground-floor WC.

#### The Outside

The property is elevated from the street, with steps to the front door. A partially covered driveway provides off-road parking for two large vehicles and access to a single garage behind. The rear gardens offer a private and south-facing aspect. They are landscaped with a central lawn, a flag-laid patio terrace to the immediate rear of the main house, and a raised area to the top of the garden that would make an excellent further entertaining spot or children's play area.