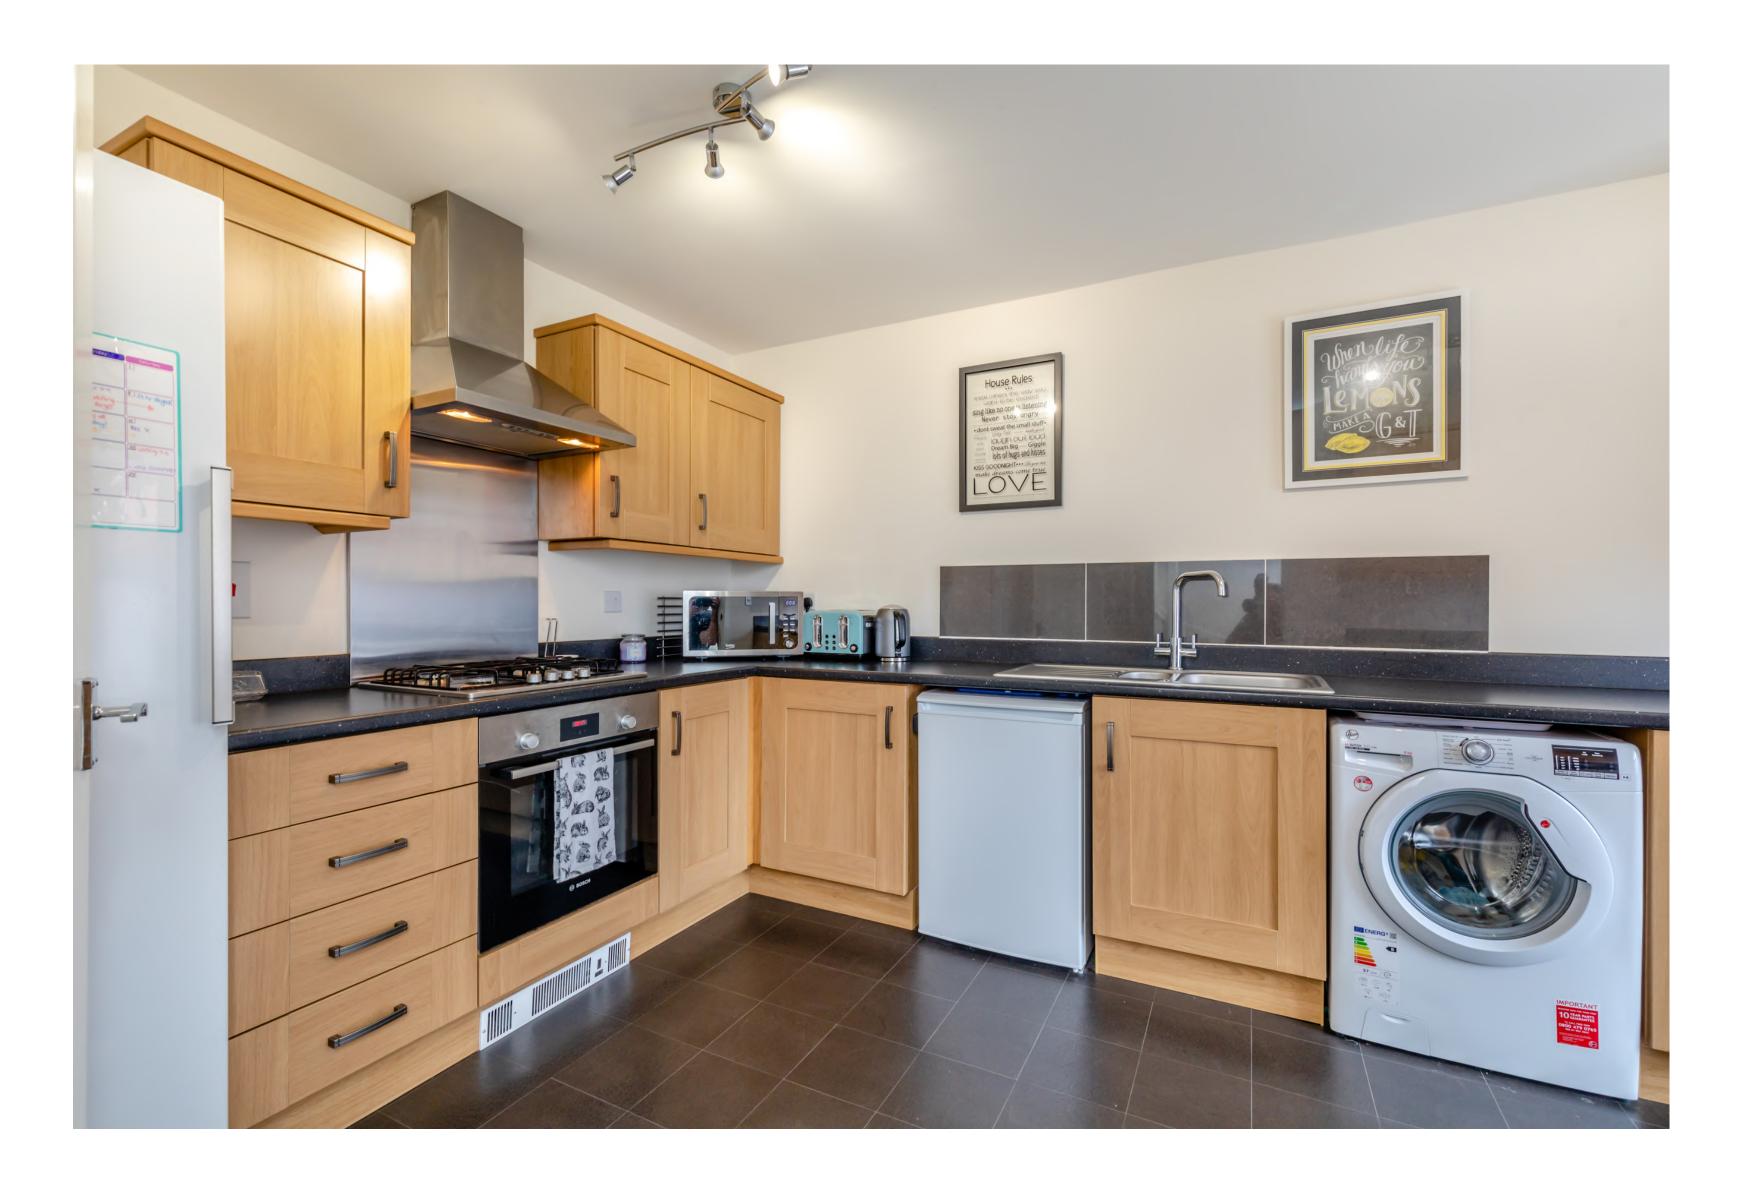

### The Property

Benefitting from a good position on a quiet cul-de-sac development, this modern home affords uPVC double glazing and gas central heating. An impressive 1,216 square feet of internal living space comprises, in brief, four good-sized bedrooms (three large doubles), including an exceptional Principal suite on the top floor with en-suite facilities and a dressing area. There is also a family bathroom. Downstairs is a fully fitted kitchen/diner and a good-sized separate sitting room with direct garden access via glazed French doors. The entrance hall and first and second floor landings are spacious, and there is also a ground-floor WC.