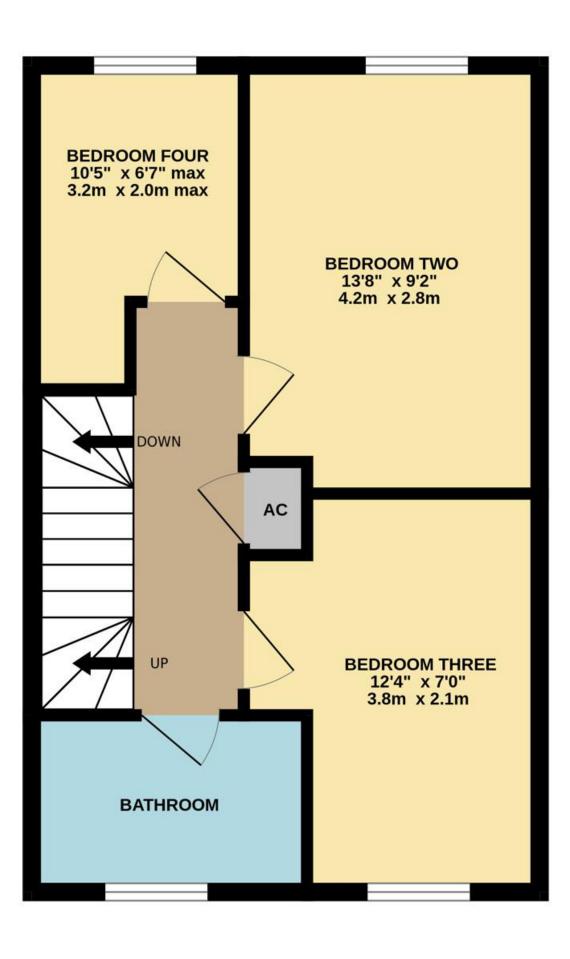

### The Property

Benefitting from a good position on a quiet cul-de-sac development, this modern home affords uPVC double glazing and gas central heating. An impressive 1,216 square feet of internal living space comprises, in brief, four good-sized bedrooms (three large doubles), including an exceptional Principal suite on the top floor with en-suite facilities and a dressing area. There is also a family bathroom. Downstairs is a fully fitted kitchen/diner and a good-sized separate sitting room with direct garden access via glazed French doors. The entrance hall and first and second floor landings are spacious, and there is also a ground-floor WC.

#### TOTAL FLOOR AREA : 1381 sq.ft. (128.3 sq.m.) approx.

Whilst every attempt has been made to ensure the accuracy of the floorplan contained here, measurements of doors, windows, rooms and any other items are approximate and no responsibility is taken for any error, omission or mis-statement. This plan is for illustrative purposes only and should be used as such by any prospective purchaser. The services, systems and appliances shown have not been tested and no guarantee as to their operability or efficiency can be given. Made with Metropix ©2024