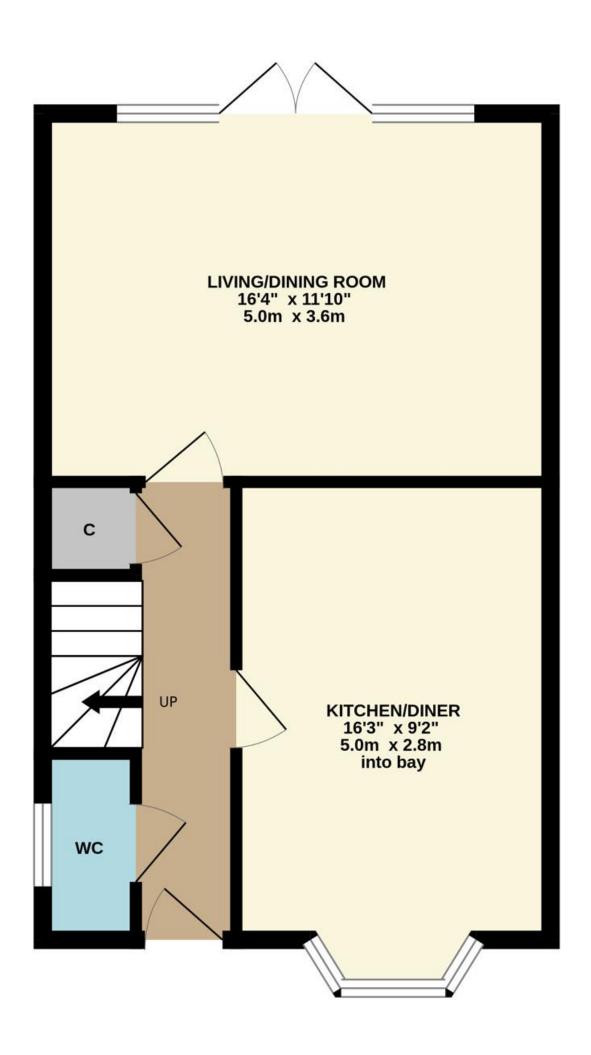

### The Property

Benefitting from a good position on a quiet cul-de-sac development, this modern home affords uPVC double glazing and gas central heating. An impressive 1,216 square feet of internal living space comprises, in brief, four good-sized bedrooms (three large doubles), including an exceptional Principal suite on the top floor with en-suite facilities and a dressing area. There is also a family bathroom. Downstairs is a fully fitted kitchen/diner and a good-sized separate sitting room with direct garden access via glazed French doors. The entrance hall and first and second floor landings are spacious, and there is also a ground-floor WC.

#### TOTAL FLOOR AREA : 1381 sq.ft. (128.3 sq.m.) approx.

Whilst every attempt has been made to ensure the accuracy of the floorplan contained here, measurements of doors, windows, rooms and any other items are approximate and no responsibility is taken for any error, omission or mis-statement. This plan is for illustrative purposes only and should be used as such by any prospective purchaser. The services, systems and appliances shown have not been tested and no guarantee as to their operability or efficiency can be given. Made with Metropix ©2024