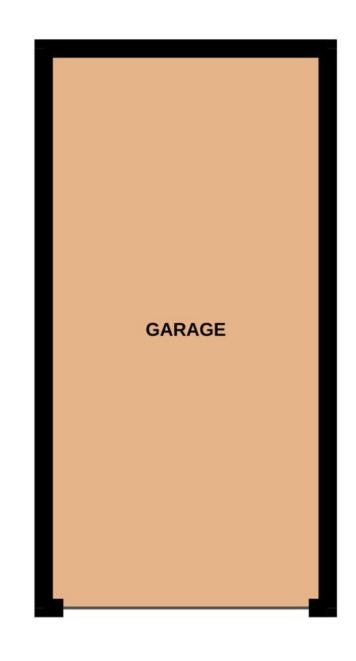

#### The Outside

The property is elevated from the street, with steps to the front door. A partially covered driveway provides off-road parking for two large vehicles and access to a single garage behind. The rear gardens offer a private and south-facing aspect. They are landscaped with a central lawn, a flag-laid patio terrace to the immediate rear of the main house, and a raised area to the top of the garden that would make an excellent further entertaining spot or children's play area.

#### TOTAL FLOOR AREA : 1381 sq.ft. (128.3 sq.m.) approx.

Whilst every attempt has been made to ensure the accuracy of the floorplan contained here, measurements of doors, windows, rooms and any other items are approximate and no responsibility is taken for any error, omission or mis-statement. This plan is for illustrative purposes only and should be used as such by any prospective purchaser. The services, systems and appliances shown have not been tested and no guarantee as to their operability or efficiency can be given. Made with Metropix ©2024