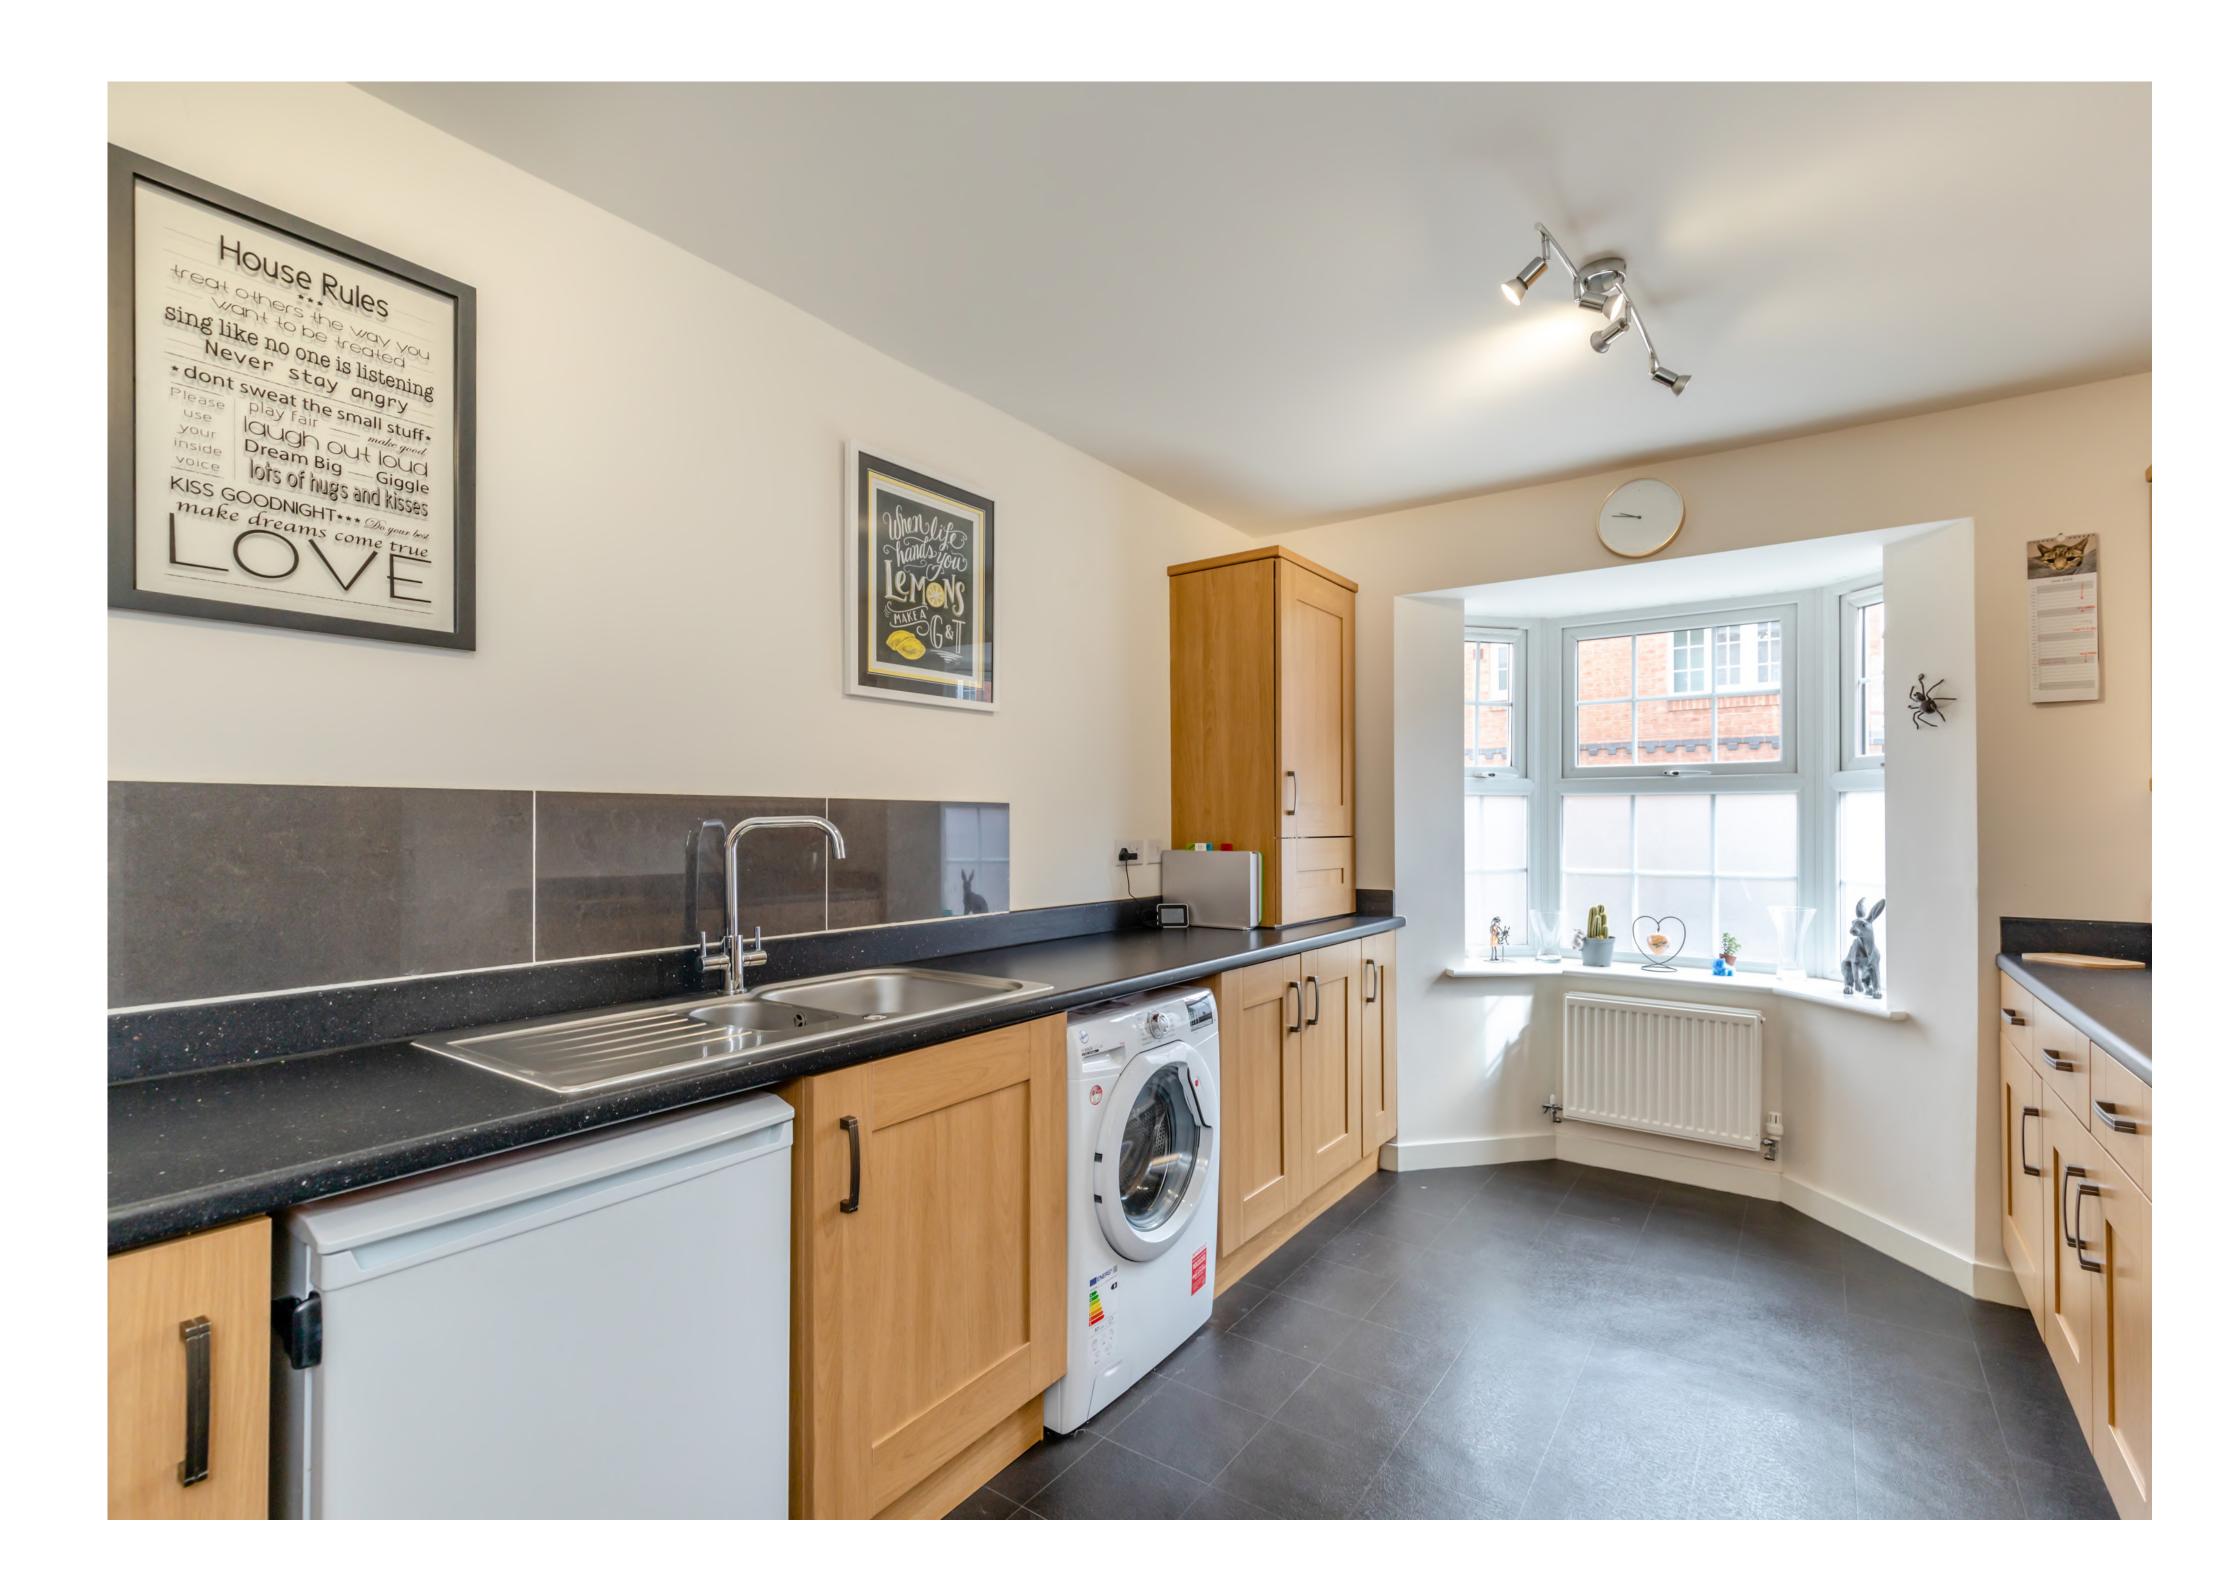

### The Property

Benefitting from a good position on a quiet cul-de-sac development, this modern home affords uPVC double glazing and gas central heating. An impressive 1,216 square feet of internal living space comprises, in brief, four good-sized bedrooms (three large doubles), including an exceptional Principal suite on the top floor with en-suite facilities and a dressing area. There is also a family bathroom. Downstairs is a fully fitted kitchen/diner and a good-sized separate sitting room with direct garden access via glazed French doors. The entrance hall and first and second floor landings are spacious, and there is also a ground-floor WC.