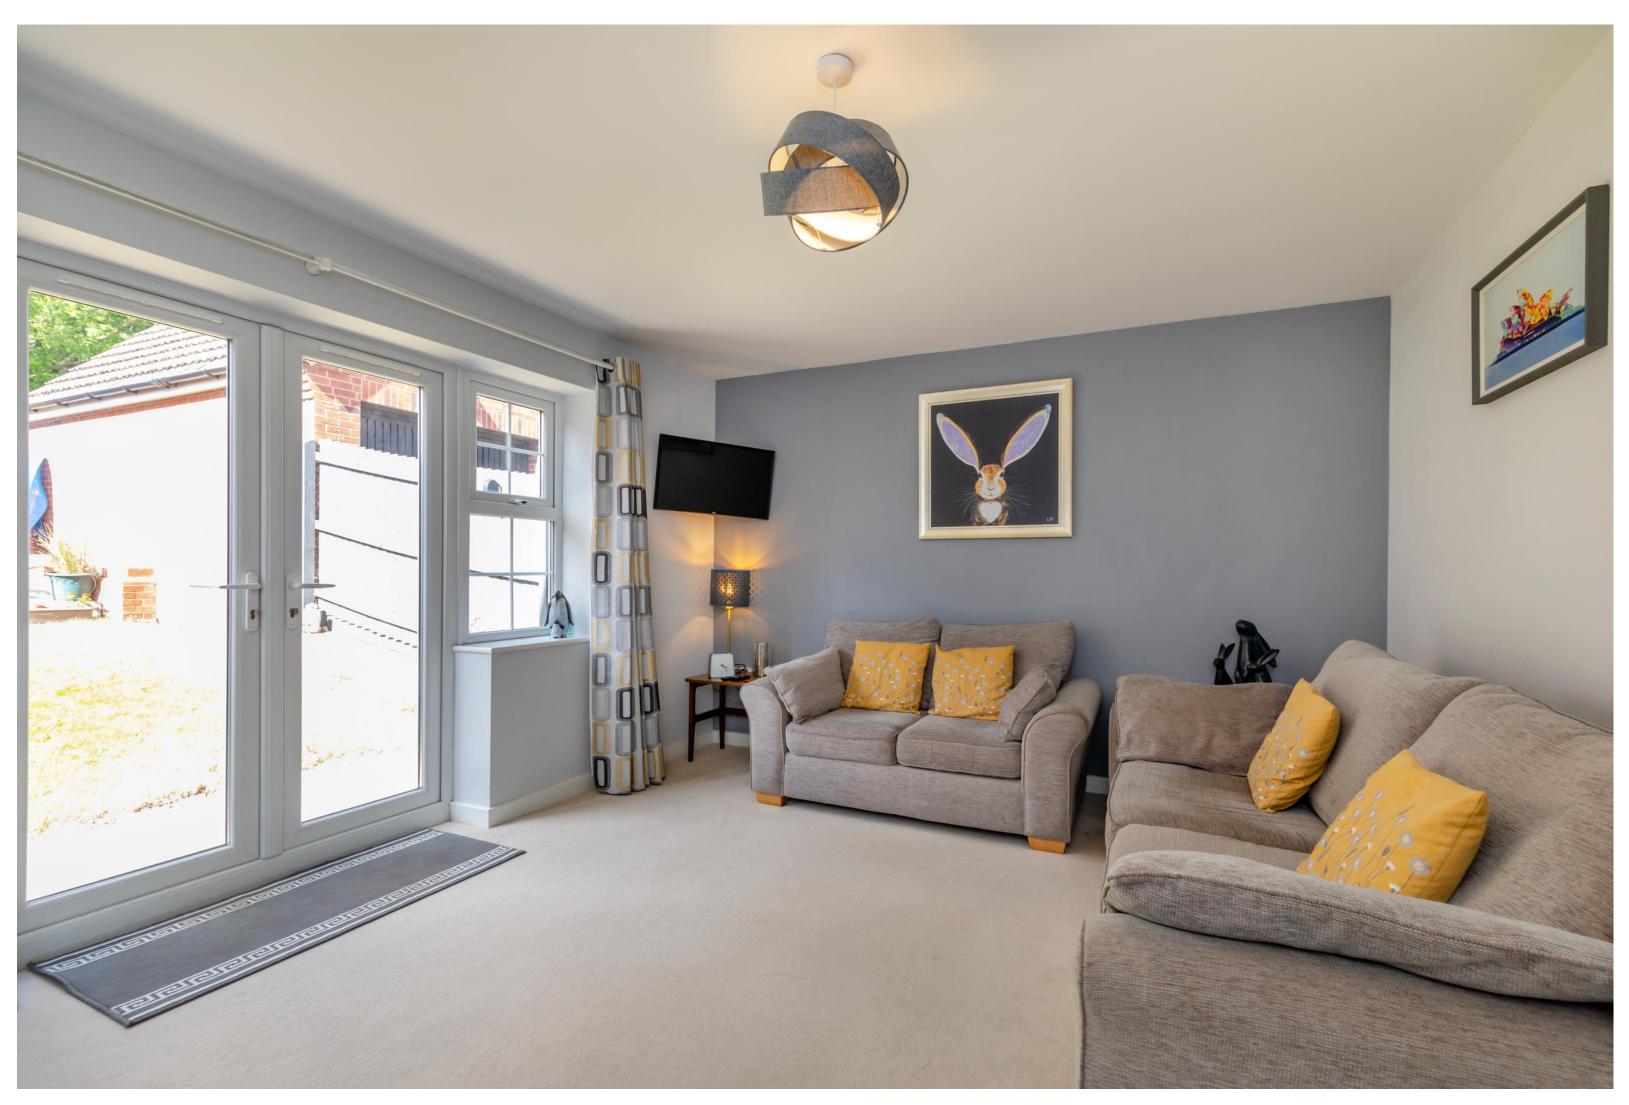

### The Property

Benefitting from a good position on a quiet cul-de-sac development, this modern home affords uPVC double glazing and gas central heating. An impressive 1,216 square feet of internal living space comprises, in brief, four good-sized bedrooms (three large doubles), including an exceptional Principal suite on the top floor with en-suite facilities and a dressing area. There is also a family bathroom. Downstairs is a fully fitted kitchen/diner and a good-sized separate sitting room with direct garden access via glazed French doors. The entrance hall and first and second floor landings are spacious, and there is also a ground-floor WC.