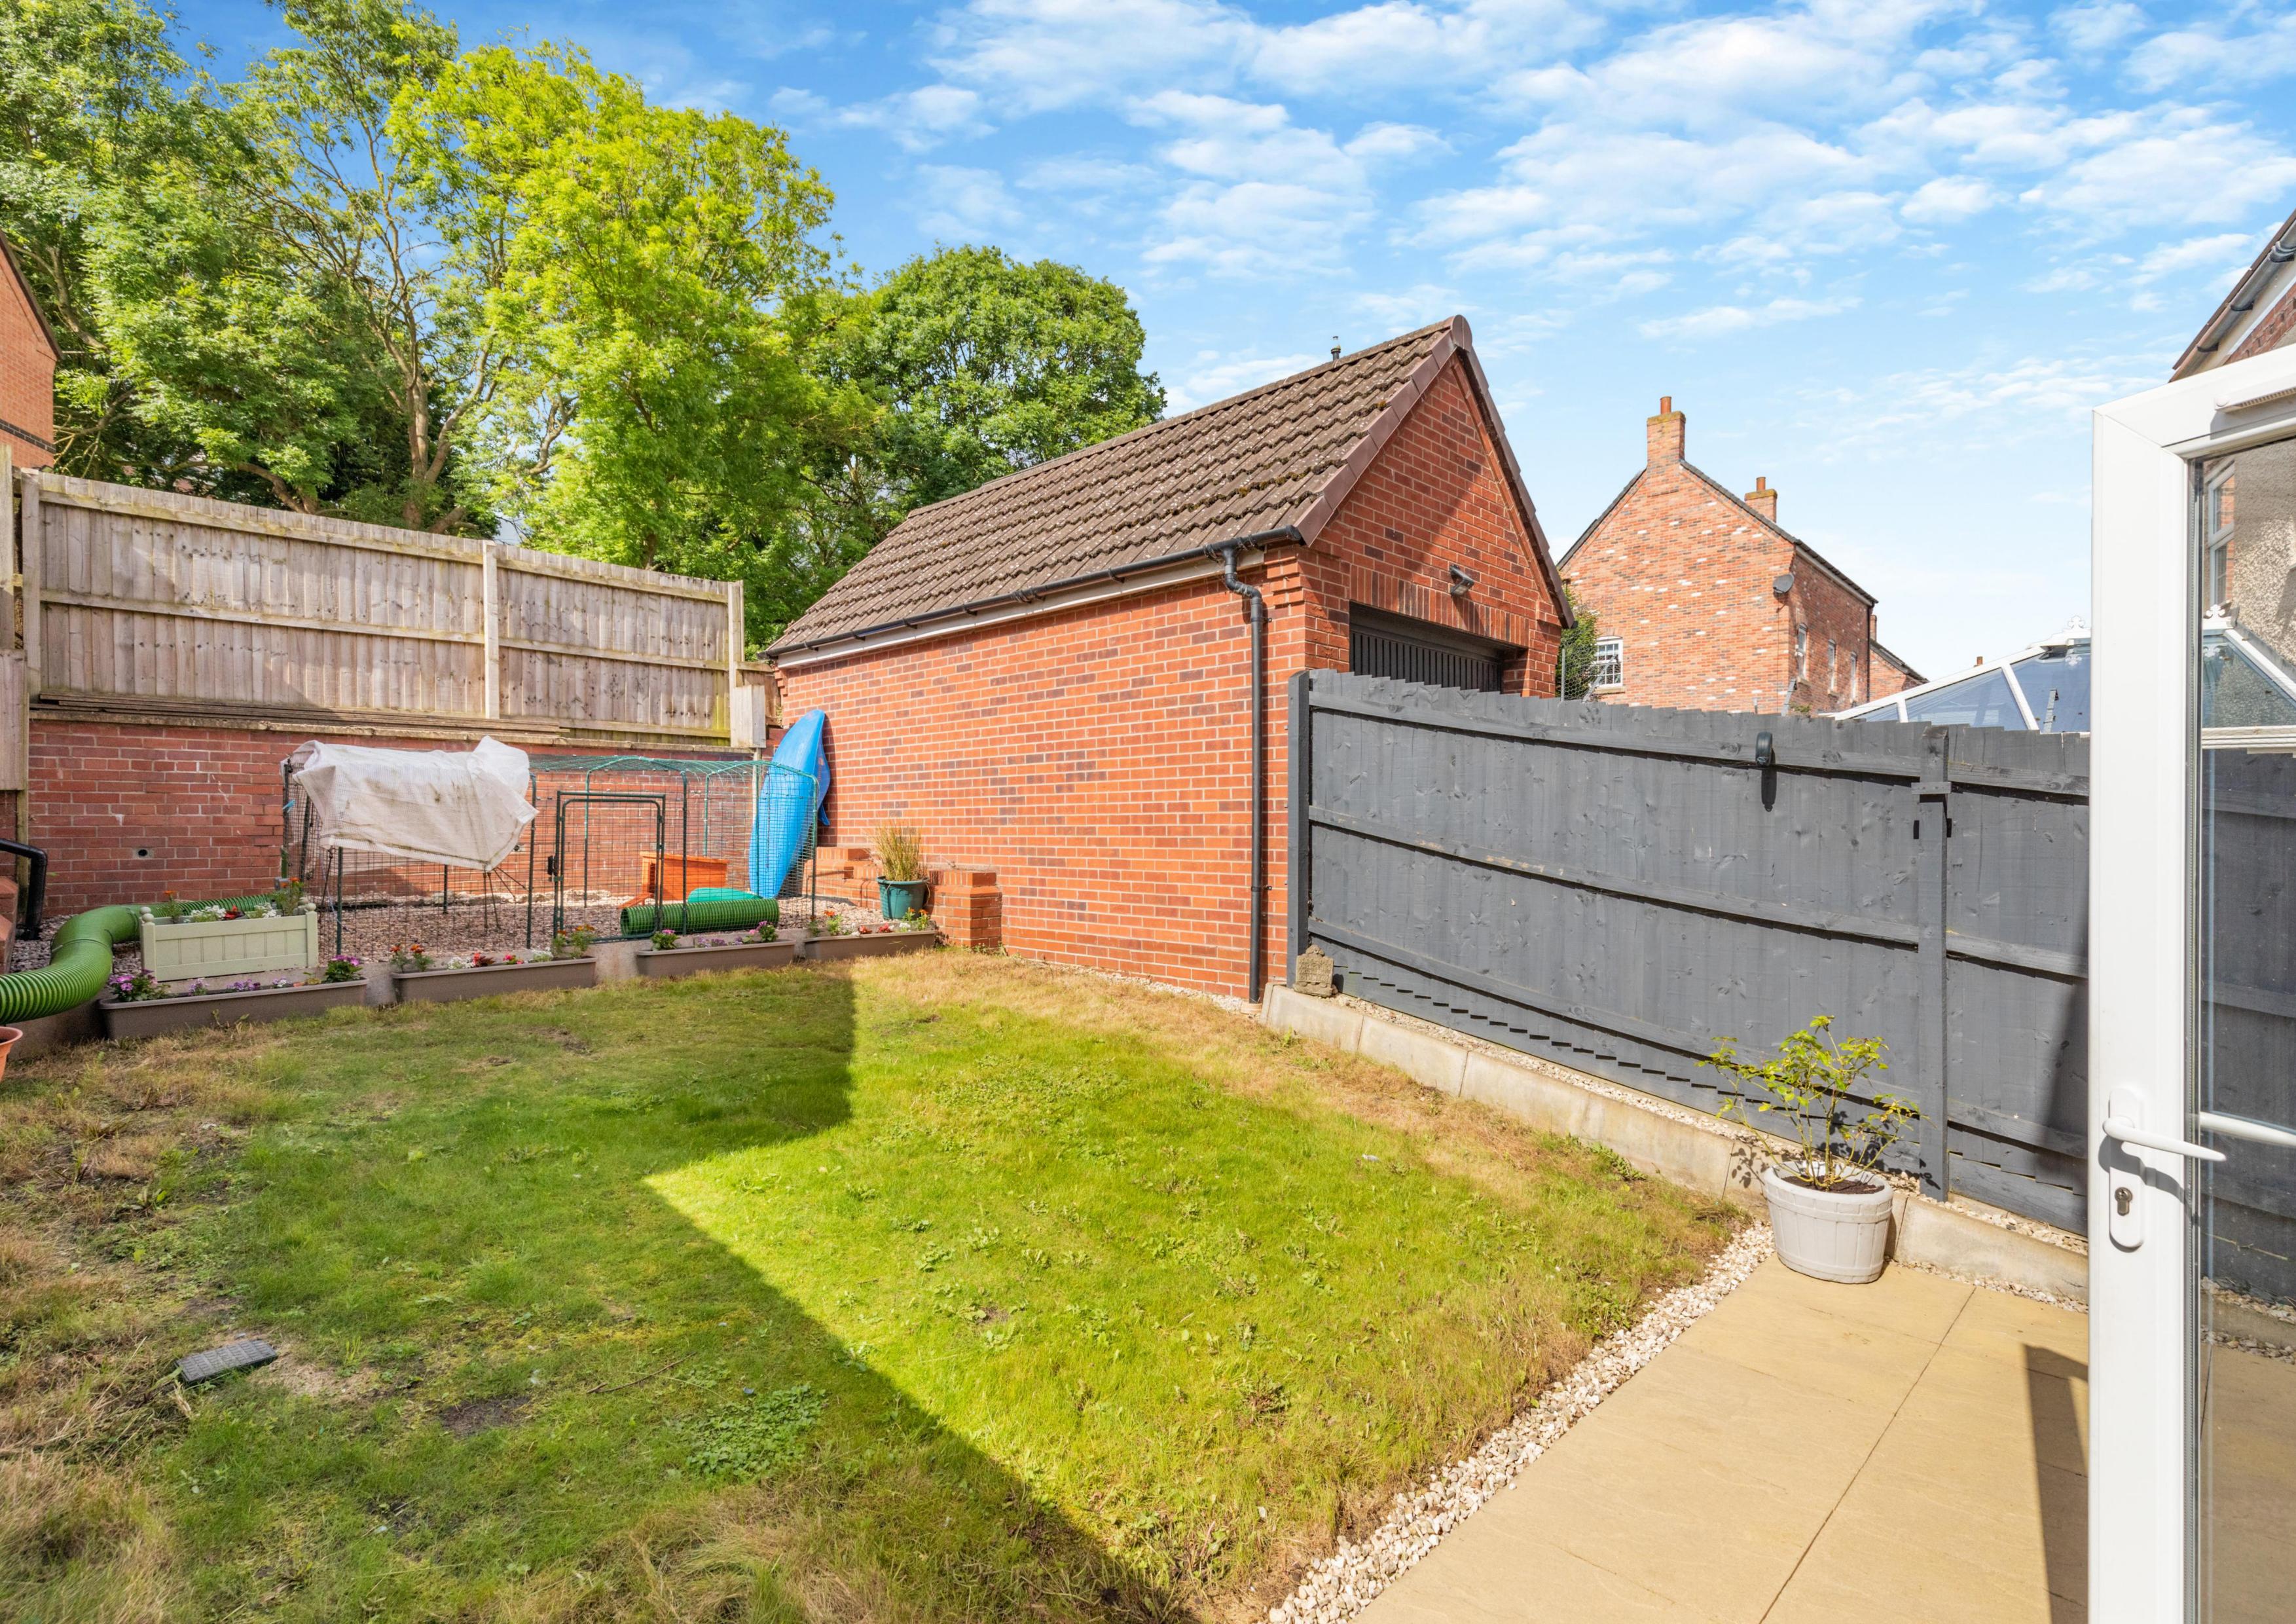

#### The Outside

The property is elevated from the street, with steps to the front door. A partially covered driveway provides off-road parking for two large vehicles and access to a single garage behind. The rear gardens offer a private and south-facing aspect. They are landscaped with a central lawn, a flag-laid patio terrace to the immediate rear of the main house, and a raised area to the top of the garden that would make an excellent further entertaining spot or children's play area.