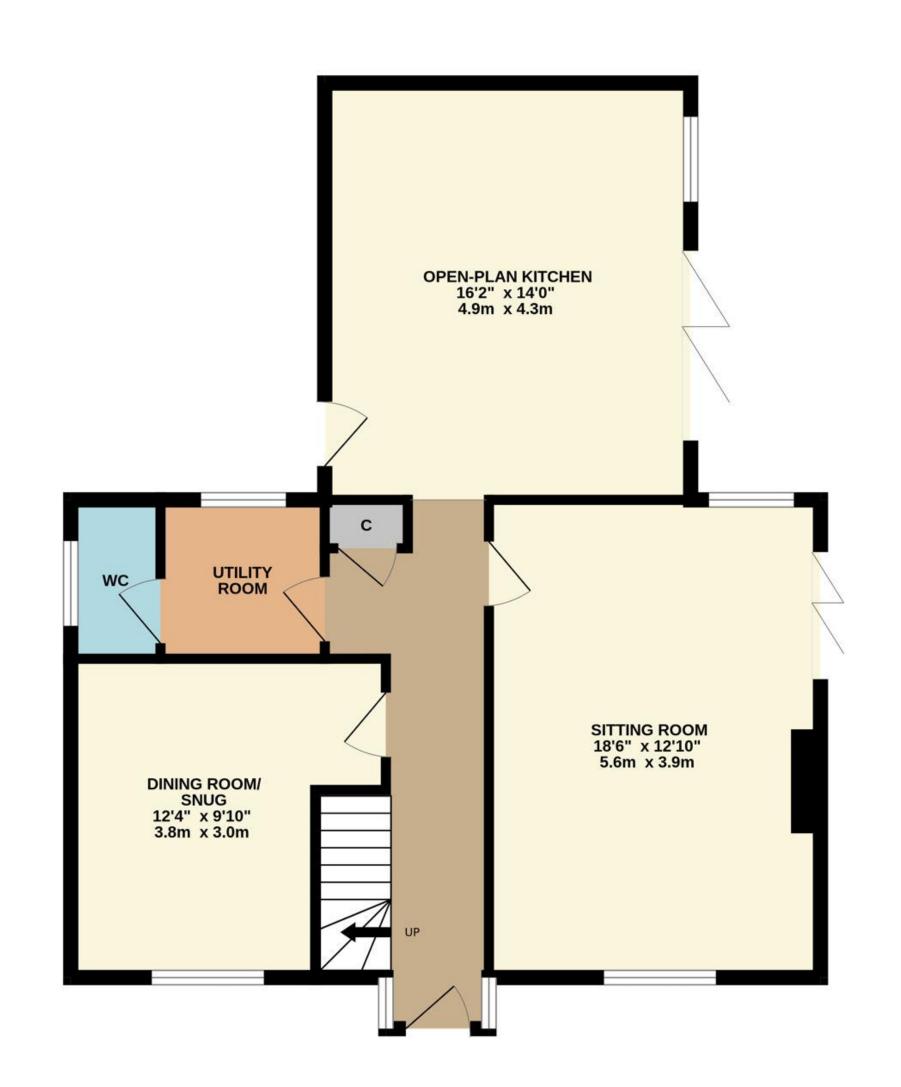

# To Enquire

Please register your interest with Smiths Property Experts by calling (01509) 278842.

A detached property with six bedrooms, four bathrooms, and two reception rooms, including a vast open-plan kitchen. The gross floor area measures approximately 2,500 square feet.

# Plot 1 Floorplan

TOTAL FLOOR AREA: 2499 sq.ft. (232.2 sq.m.) approx.

A detached property with five bedrooms, three bathrooms, and three reception areas, including an open-plan kitchen. The gross floor area measures approximately 2,100 square feet. The property has three private parking spaces and a carport.