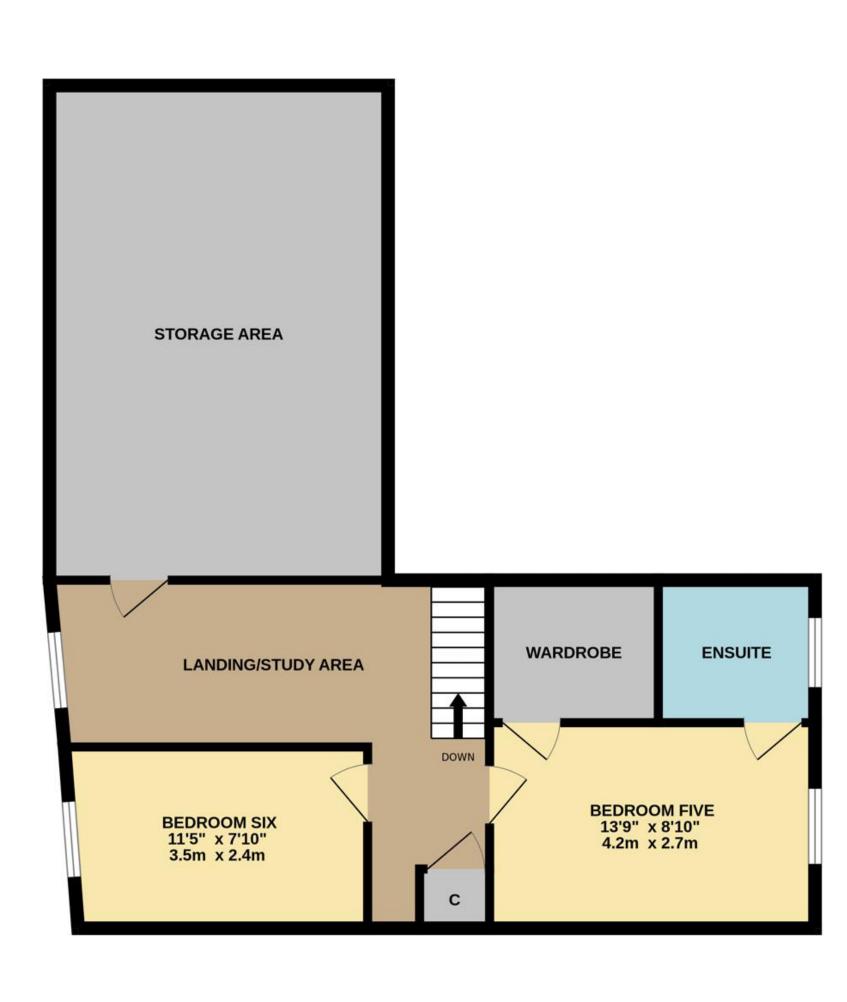

# To Enquire

Please register your interest with Smiths Property Experts by calling (01509) 278842.

A detached property with six bedrooms, four bathrooms, and two reception rooms, including a vast open-plan kitchen. The gross floor area measures approximately 2,500 square feet.

# Plot 1 Floorplan

TOTAL FLOOR AREA: 2499 sq.ft. (232.2 sq.m.) approx.

A detached property with five bedrooms, three bathrooms, and three reception areas, including an open-plan kitchen. The gross floor area measures approximately 2,100 square feet. The property has three private parking spaces and a carport.