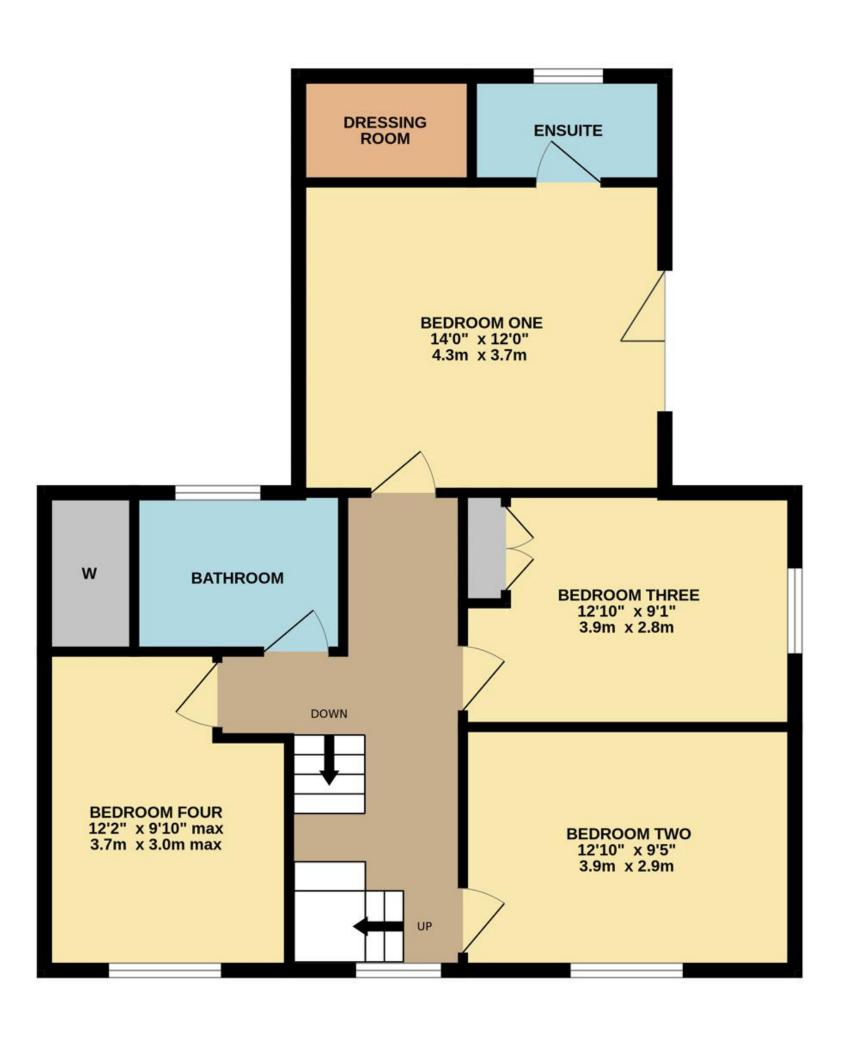

# To Enquire

Please register your interest with Smiths Property Experts by calling (01509) 278842.

A detached property with six bedrooms, four bathrooms, and two reception rooms, including a vast open-plan kitchen. The gross floor area measures approximately 2,500 square feet.

# Plot 1 Floorplan

TOTAL FLOOR AREA: 2499 sq.ft. (232.2 sq.m.) approx.

A detached property with five bedrooms, three bathrooms, and three reception areas, including an open-plan kitchen. The gross floor area measures approximately 2,100 square feet. The property has three private parking spaces and a carport.