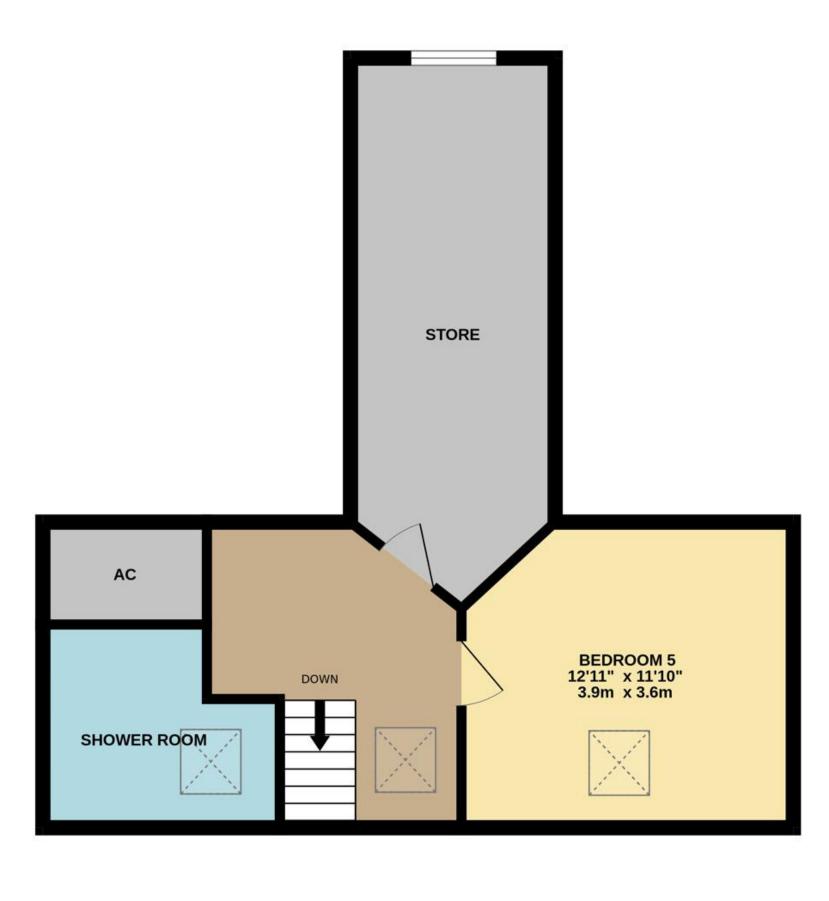

TOTAL FLOOR AREA: 1708 sq.ft. (158.7 sq.m.) approx.

A detached property with four bedrooms, four bathrooms, and three reception areas, including an open-plan kitchen and living area. The gross floor area measures approximately 2,750 square feet. The property has two parking spaces and a triple private carport.