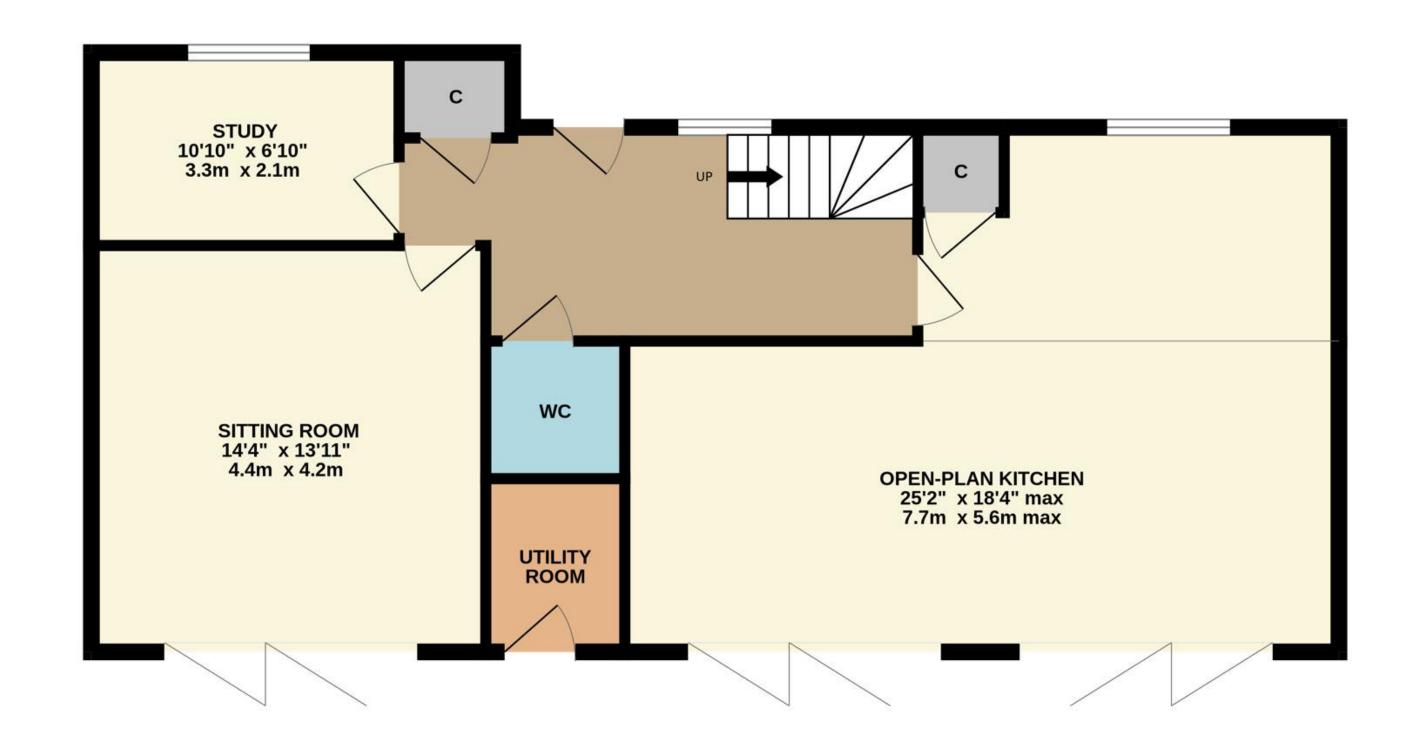

# To Enquire

Please register your interest with Smiths Property Experts by calling (01509) 278842.

A detached property with six bedrooms, four bathrooms, and two reception rooms, including a vast open-plan kitchen. The gross floor area measures approximately 2,500 square feet.

# Plot 1 Floorplan

TOTAL FLOOR AREA: 2499 sq.ft. (232.2 sq.m.) approx.

A detached property with five bedrooms, three bathrooms, and three reception areas, including an open-plan kitchen. The gross floor area measures approximately 2,100 square feet. The property has three private parking spaces and a carport.