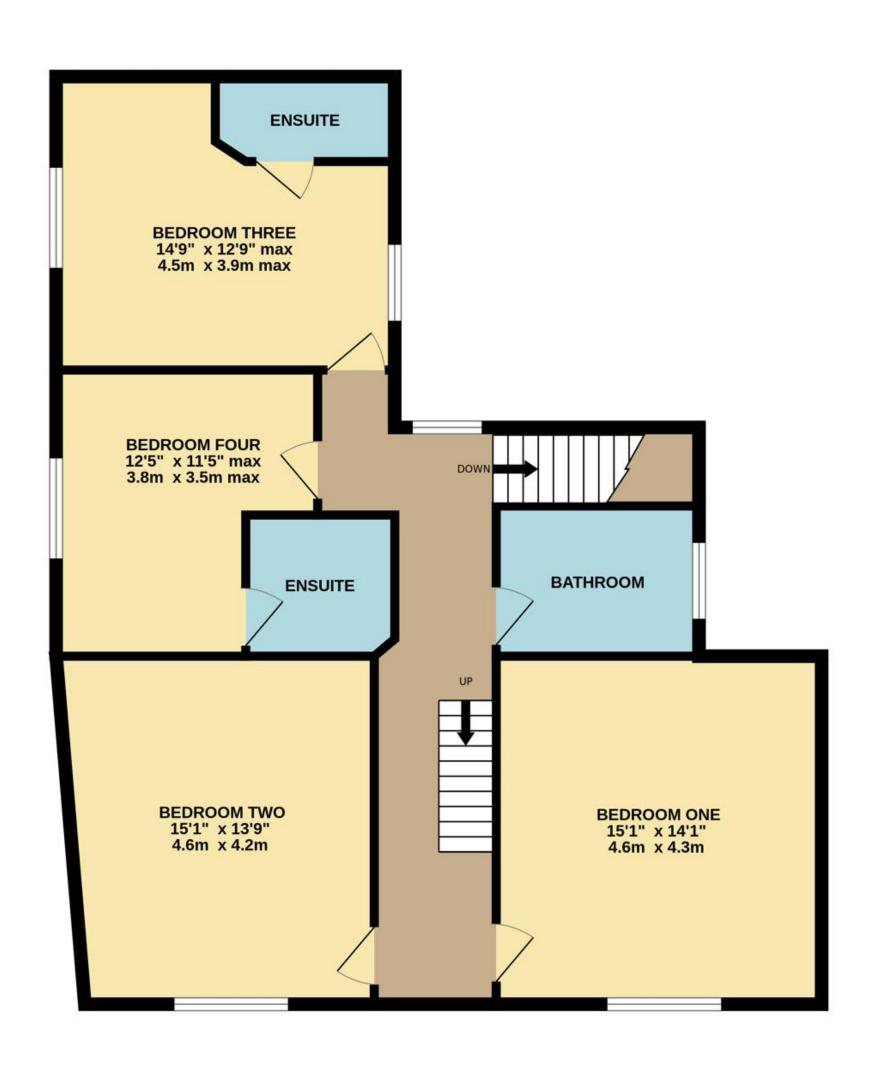

# To Enquire

Please register your interest with Smiths Property Experts by calling (01509) 278842.

A detached property with six bedrooms, four bathrooms, and two reception rooms, including a vast open-plan kitchen. The gross floor area measures approximately 2,500 square feet.

# Plot 1 Floorplan

TOTAL FLOOR AREA: 2499 sq.ft. (232.2 sq.m.) approx.

A detached property with five bedrooms, three bathrooms, and three reception areas, including an open-plan kitchen. The gross floor area measures approximately 2,100 square feet. The property has three private parking spaces and a carport.