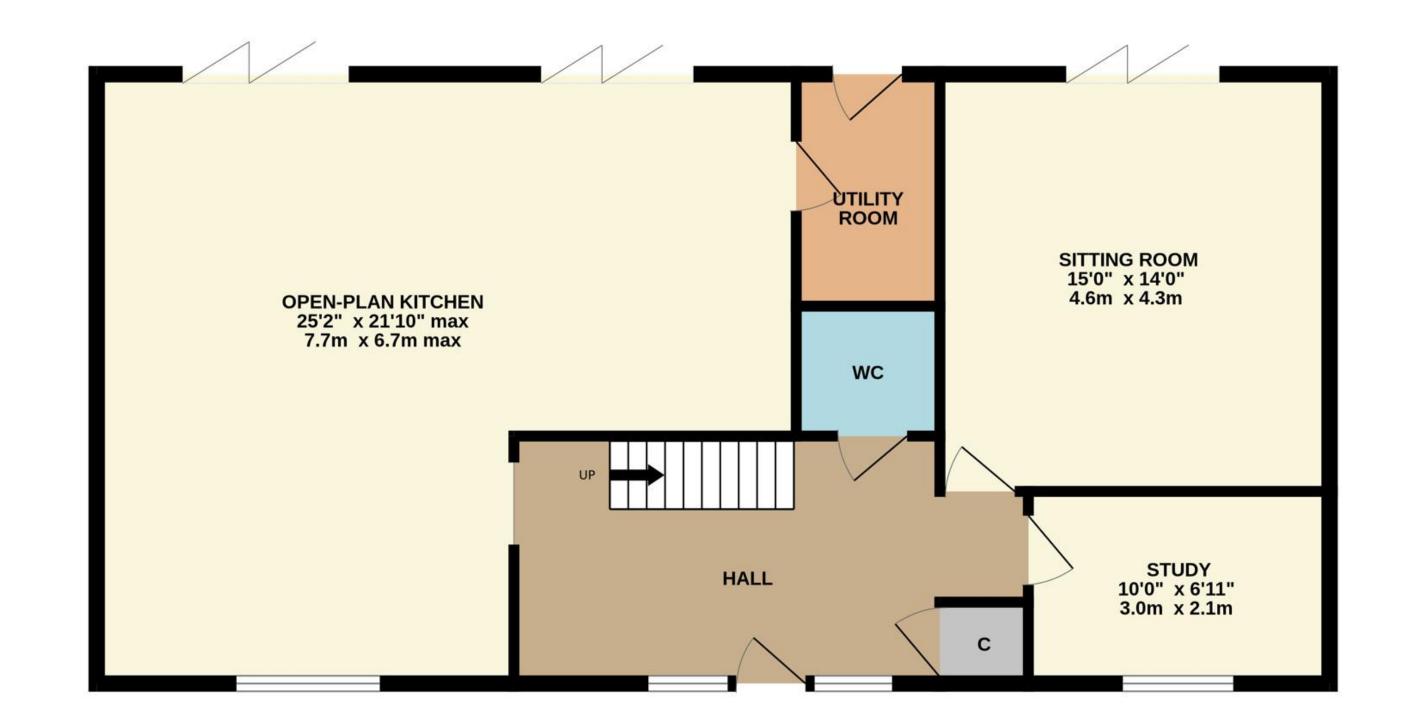

# To Enquire

Please register your interest with Smiths Property Experts by calling (01509) 278842.

A detached property with six bedrooms, four bathrooms, and two reception rooms, including a vast open-plan kitchen. The gross floor area measures approximately 2,500 square feet.

# Plot 1 Floorplan

TOTAL FLOOR AREA: 2499 sq.ft. (232.2 sq.m.) approx.

A detached property with five bedrooms, three bathrooms, and three reception areas, including an open-plan kitchen. The gross floor area measures approximately 2,100 square feet. The property has three private parking spaces and a carport.