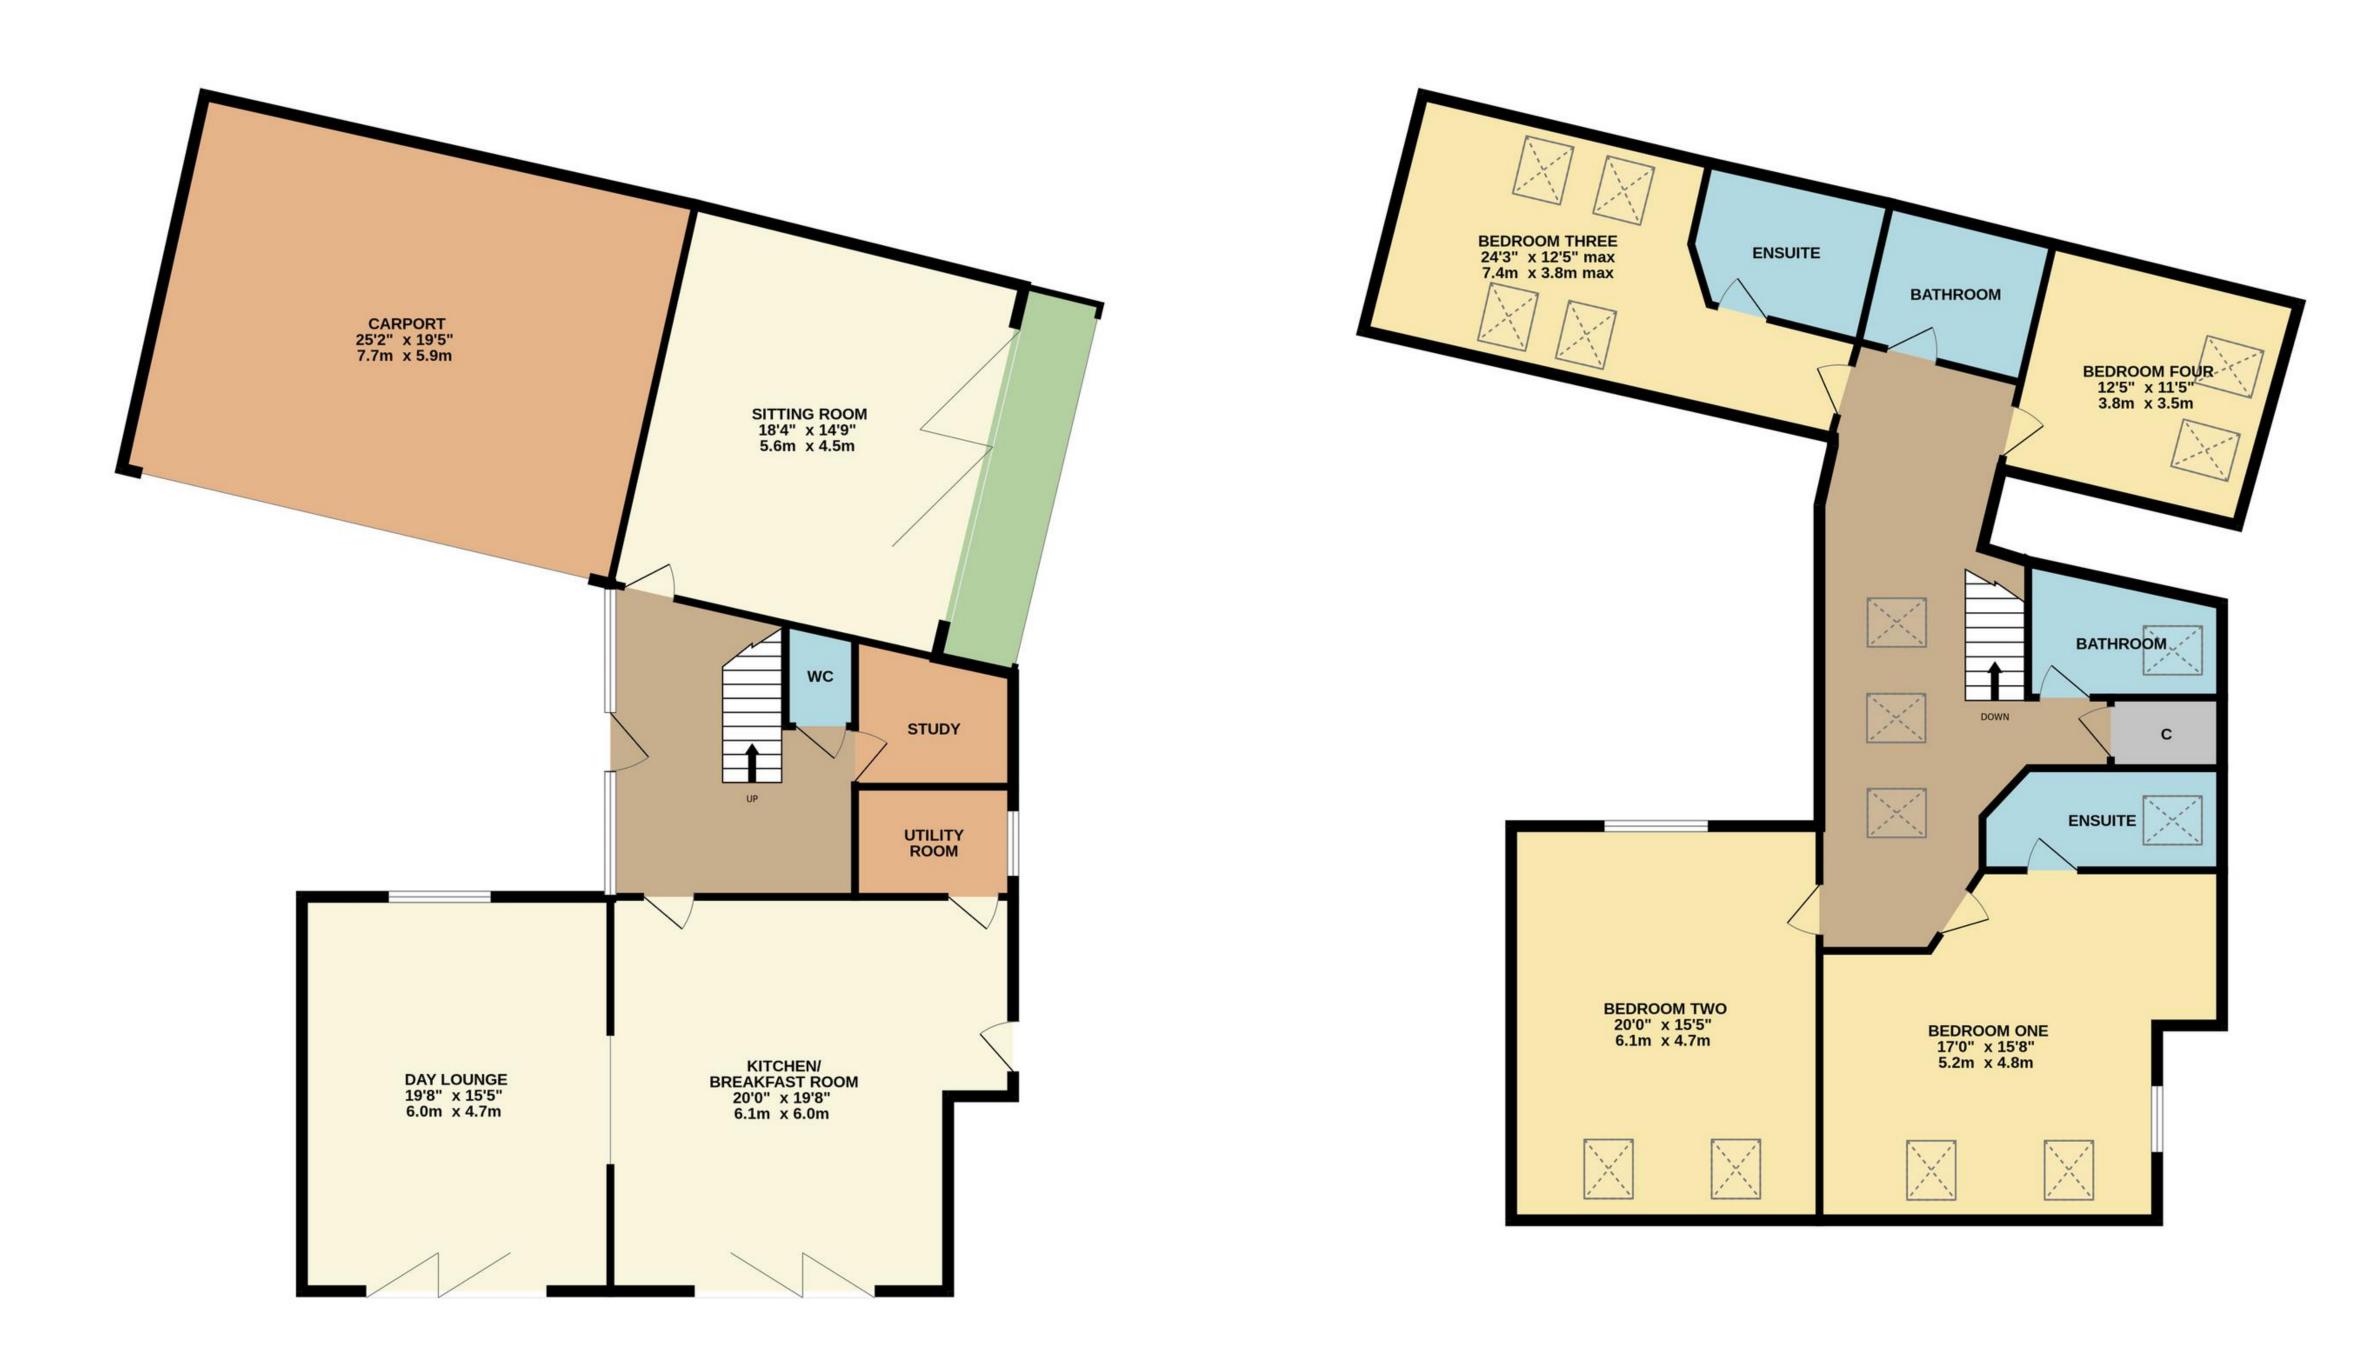

# Plot 1 Floorplan

TOTAL FLOOR AREA: 2499 sq.ft. (232.2 sq.m.) approx.

A detached property with five bedrooms, three bathrooms, and three reception areas, including an open-plan kitchen. The gross floor area measures approximately 2,100 square feet. The property has three private parking spaces and a carport.

# Plot 2 Floorplan

#### TOTAL FLOOR AREA: 2100sq.ft. (195.1 sq.m.) approx.

A detached property with four bedrooms, two bathrooms, and three reception areas, including an open-plan kitchen. The gross floor area measures approximately 2,000 square feet.