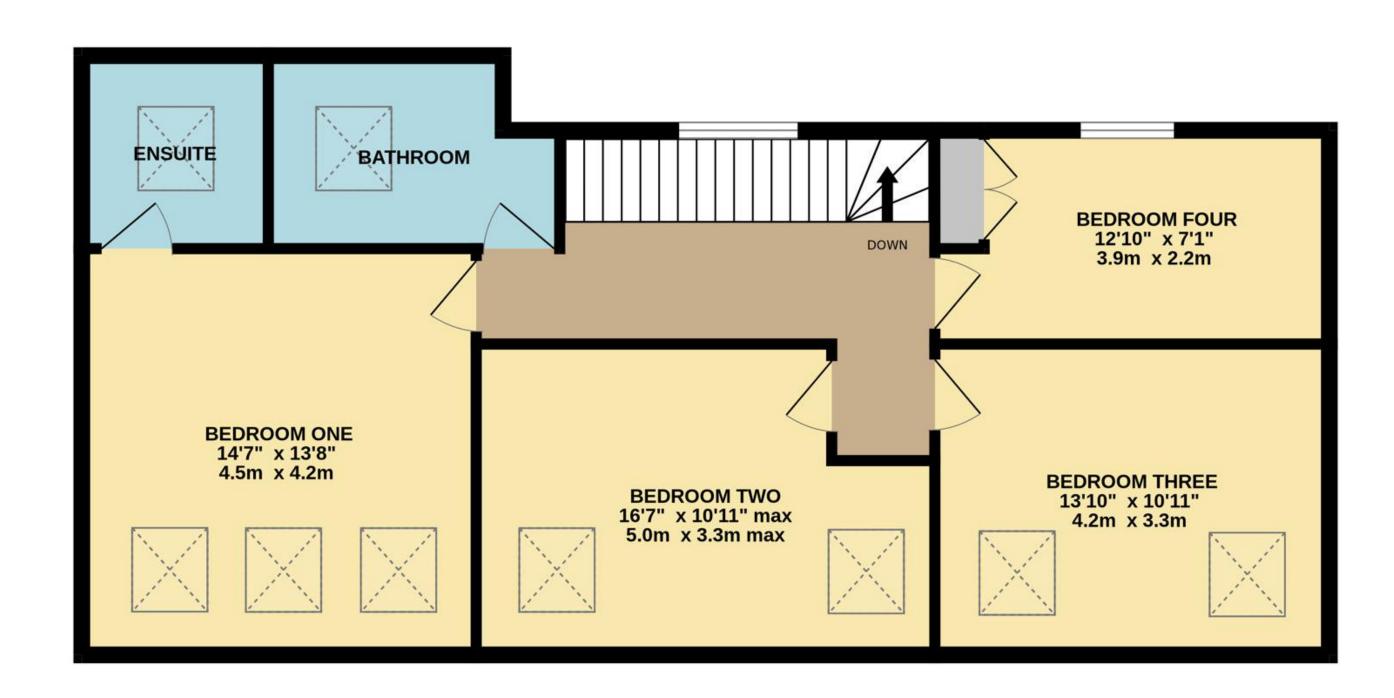

# To Enquire

Please register your interest with Smiths Property Experts by calling (01509) 278842.

A detached property with six bedrooms, four bathrooms, and two reception rooms, including a vast open-plan kitchen. The gross floor area measures approximately 2,500 square feet.

# Plot 1 Floorplan

TOTAL FLOOR AREA: 2499 sq.ft. (232.2 sq.m.) approx.

A detached property with five bedrooms, three bathrooms, and three reception areas, including an open-plan kitchen. The gross floor area measures approximately 2,100 square feet. The property has three private parking spaces and a carport.