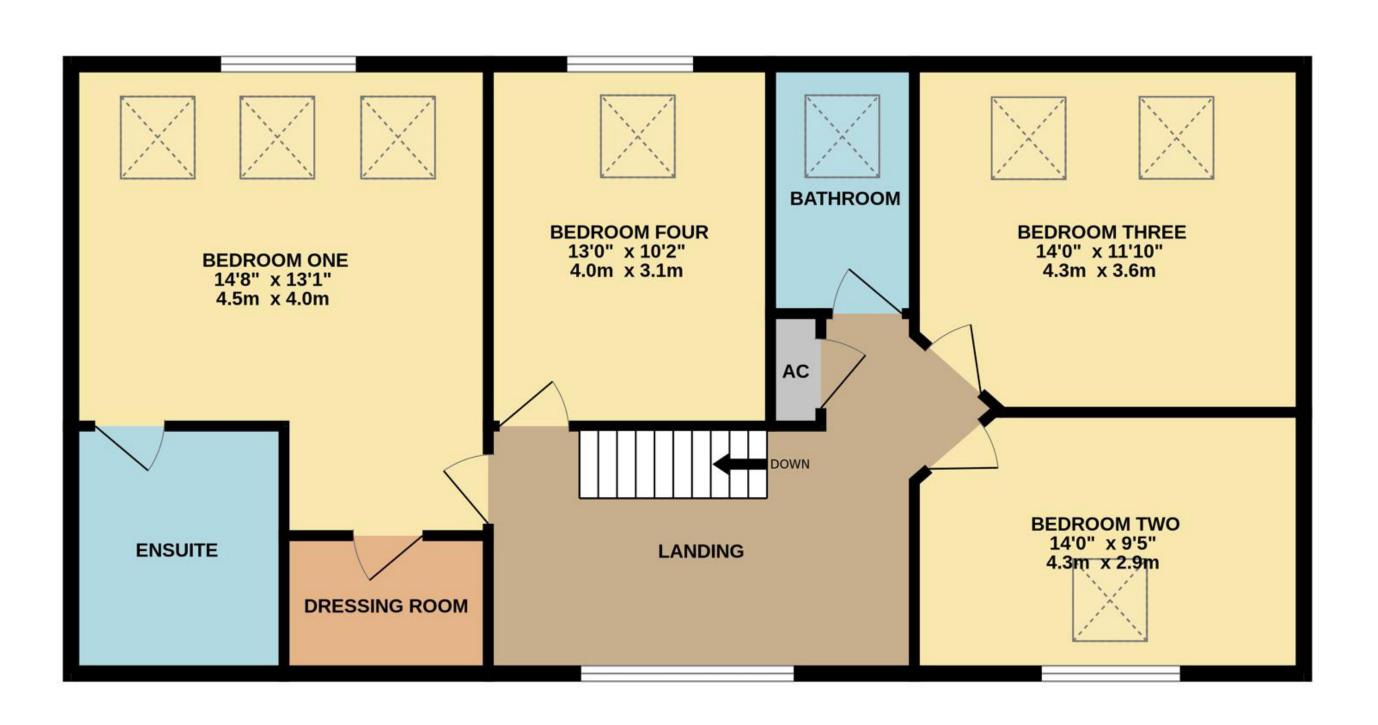

# To Enquire

Please register your interest with Smiths Property Experts by calling (01509) 278842.

A detached property with six bedrooms, four bathrooms, and two reception rooms, including a vast open-plan kitchen. The gross floor area measures approximately 2,500 square feet.

# Plot 1 Floorplan

TOTAL FLOOR AREA: 2499 sq.ft. (232.2 sq.m.) approx.

A detached property with five bedrooms, three bathrooms, and three reception areas, including an open-plan kitchen. The gross floor area measures approximately 2,100 square feet. The property has three private parking spaces and a carport.