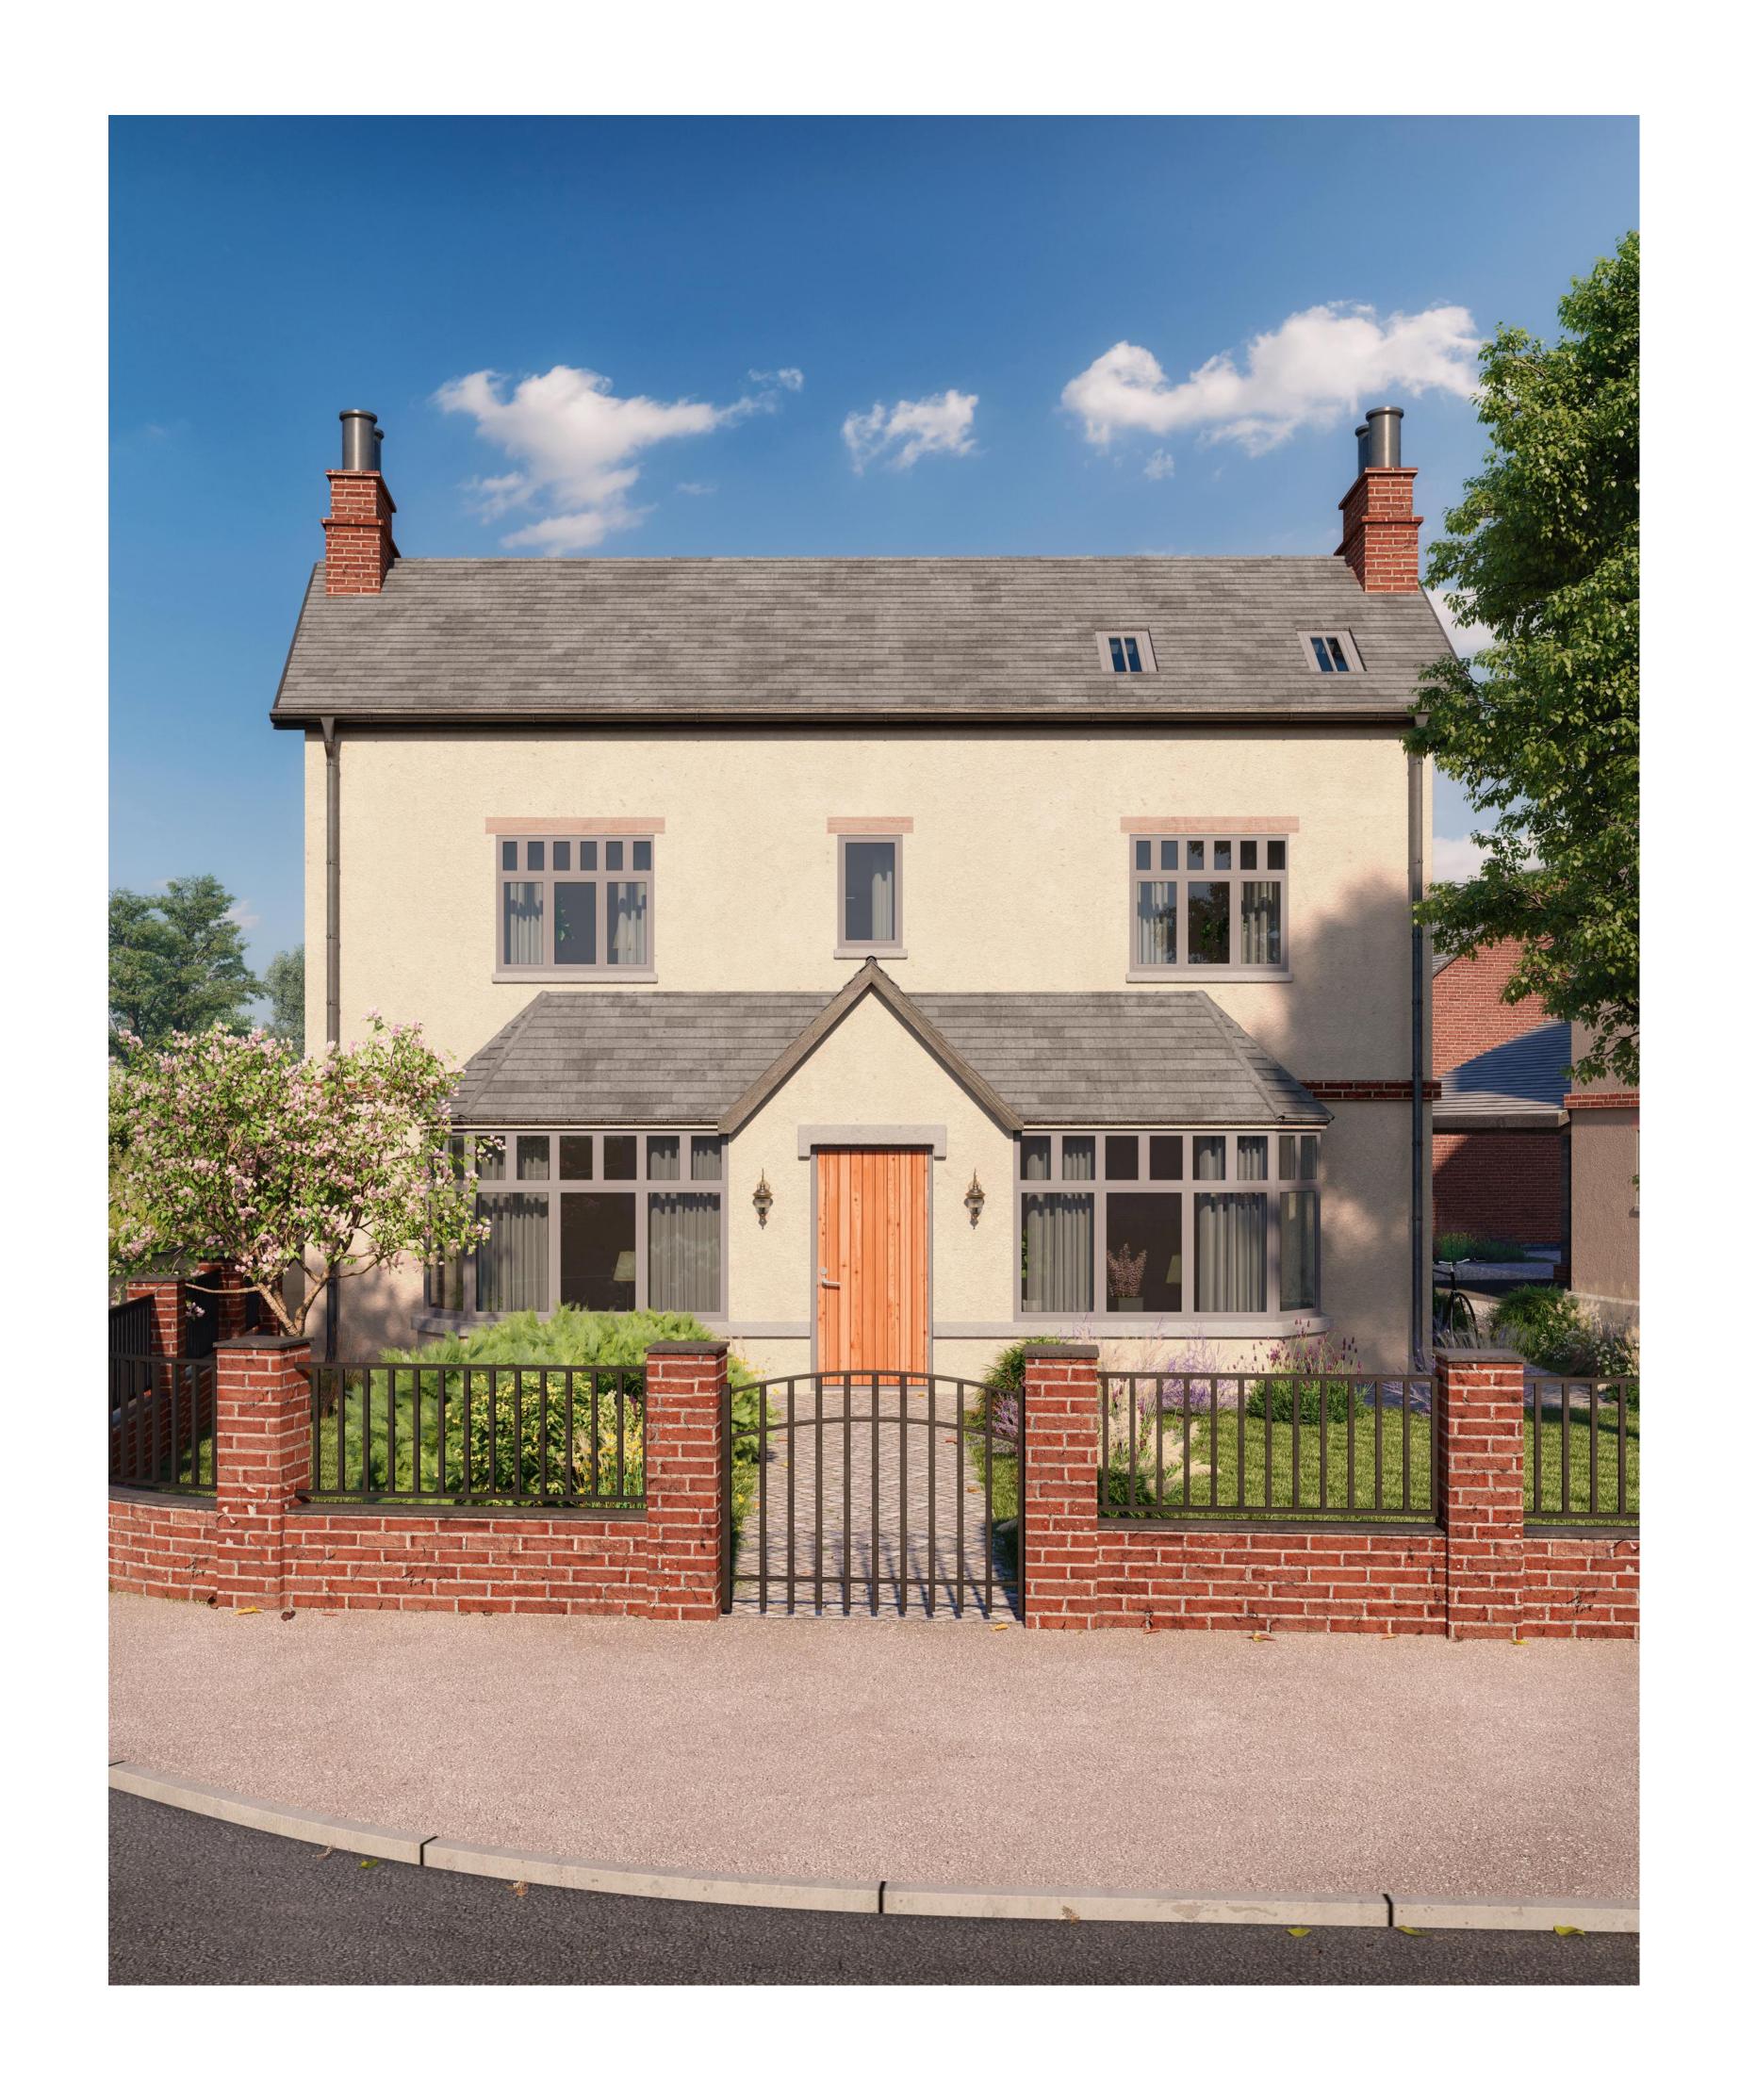

# To Enquire

Please register your interest with Smiths Property Experts by calling (01509) 278842.

A detached property with six bedrooms, four bathrooms, and two reception rooms, including a vast open-plan kitchen. The gross floor area measures approximately 2,500 square feet.

# Plot 1 Floorplan

TOTAL FLOOR AREA: 2499 sq.ft. (232.2 sq.m.) approx.

A detached property with five bedrooms, three bathrooms, and three reception areas, including an open-plan kitchen. The gross floor area measures approximately 2,100 square feet. The property has three private parking spaces and a carport.