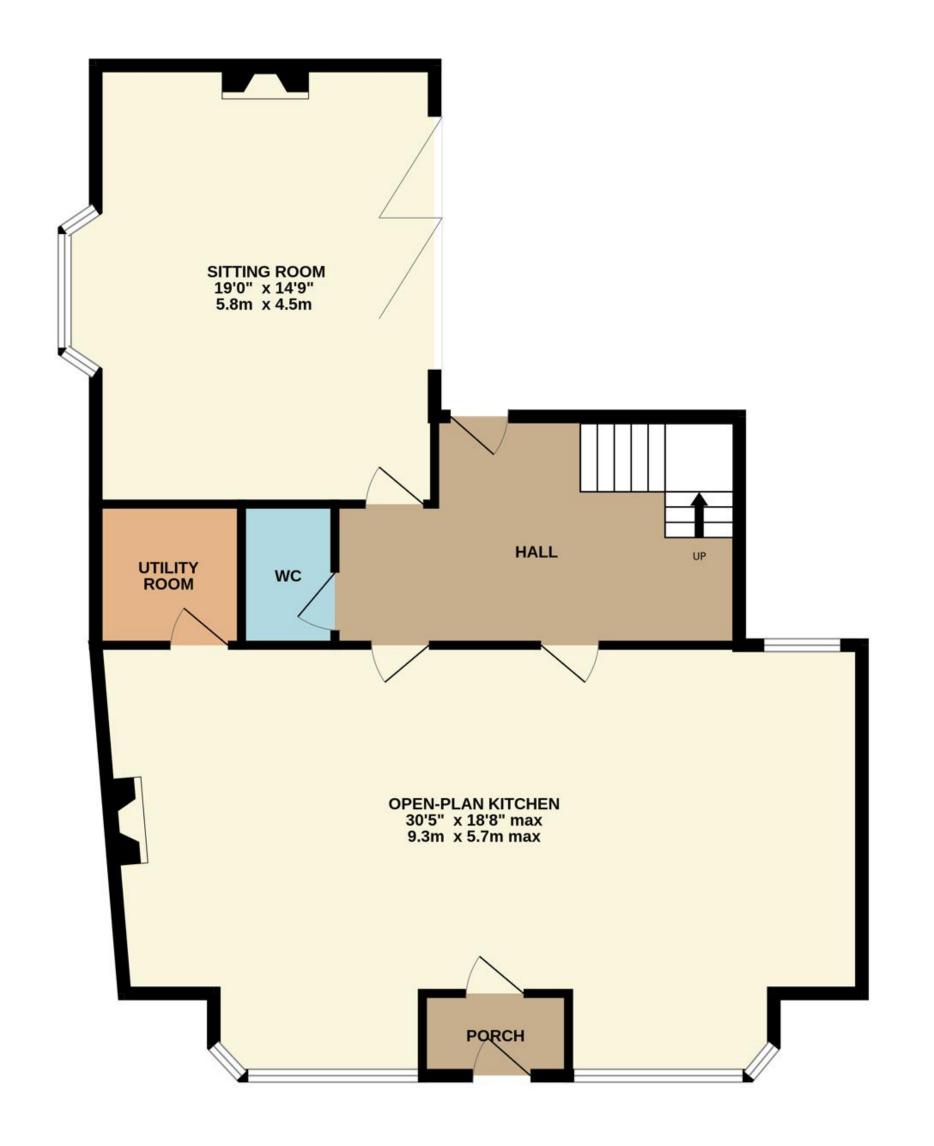

# To Enquire

Please register your interest with Smiths Property Experts by calling (01509) 278842.

A detached property with six bedrooms, four bathrooms, and two reception rooms, including a vast open-plan kitchen. The gross floor area measures approximately 2,500 square feet.

# Plot 1 Floorplan

TOTAL FLOOR AREA: 2499 sq.ft. (232.2 sq.m.) approx.

A detached property with five bedrooms, three bathrooms, and three reception areas, including an open-plan kitchen. The gross floor area measures approximately 2,100 square feet. The property has three private parking spaces and a carport.