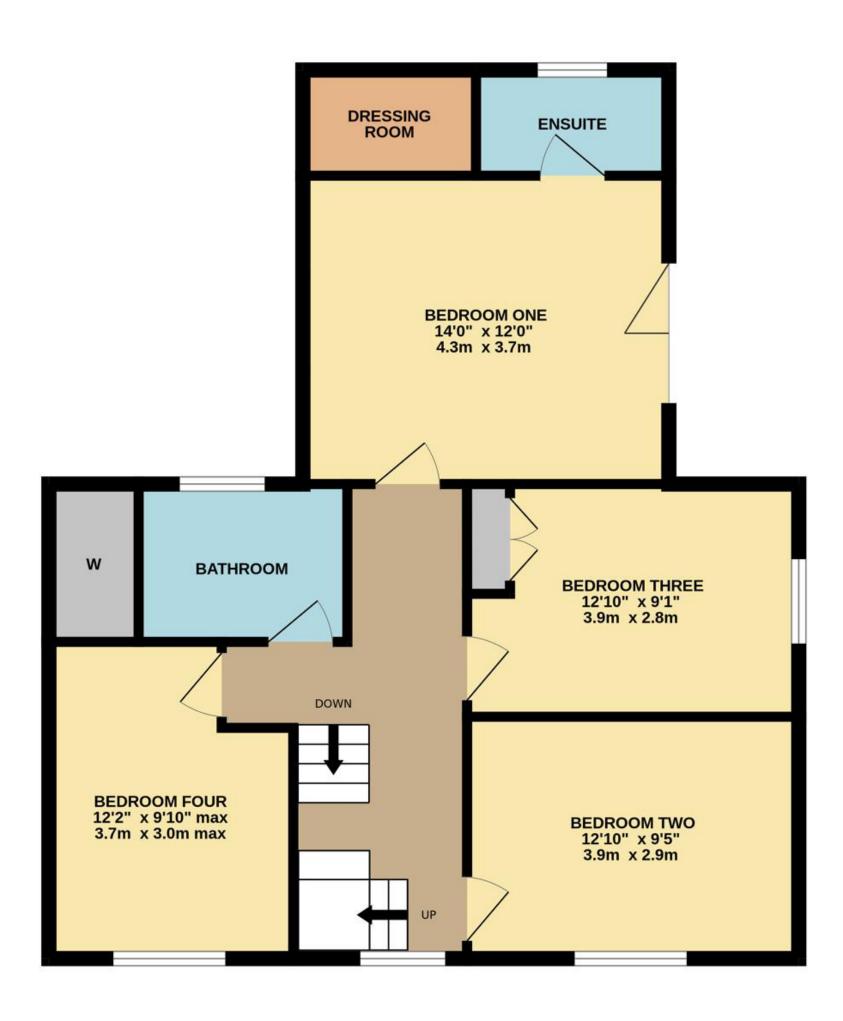

Plot 2 A detached property with five bedrooms, three bathrooms, and three reception areas, including an open-plan kitchen. The gross floor area measures approximately 2,100 square feet. The property has three private parking spaces and a carport.

### TOTAL FLOOR AREA : 2100sq.ft. (195.1 sq.m.) approx.

Whilst every attempt has been made to ensure the accuracy of the floorplan contained here, measurements of doors, windows, rooms and any other items are approximate and no responsibility is taken for any error, omission or mis-statement. This plan is for illustrative purposes only and should be used as such by any prospective purchaser. The services, systems and appliances shown have not been tested and no guarantee as to their operability or efficiency can be given. Made with Metropix ©2023