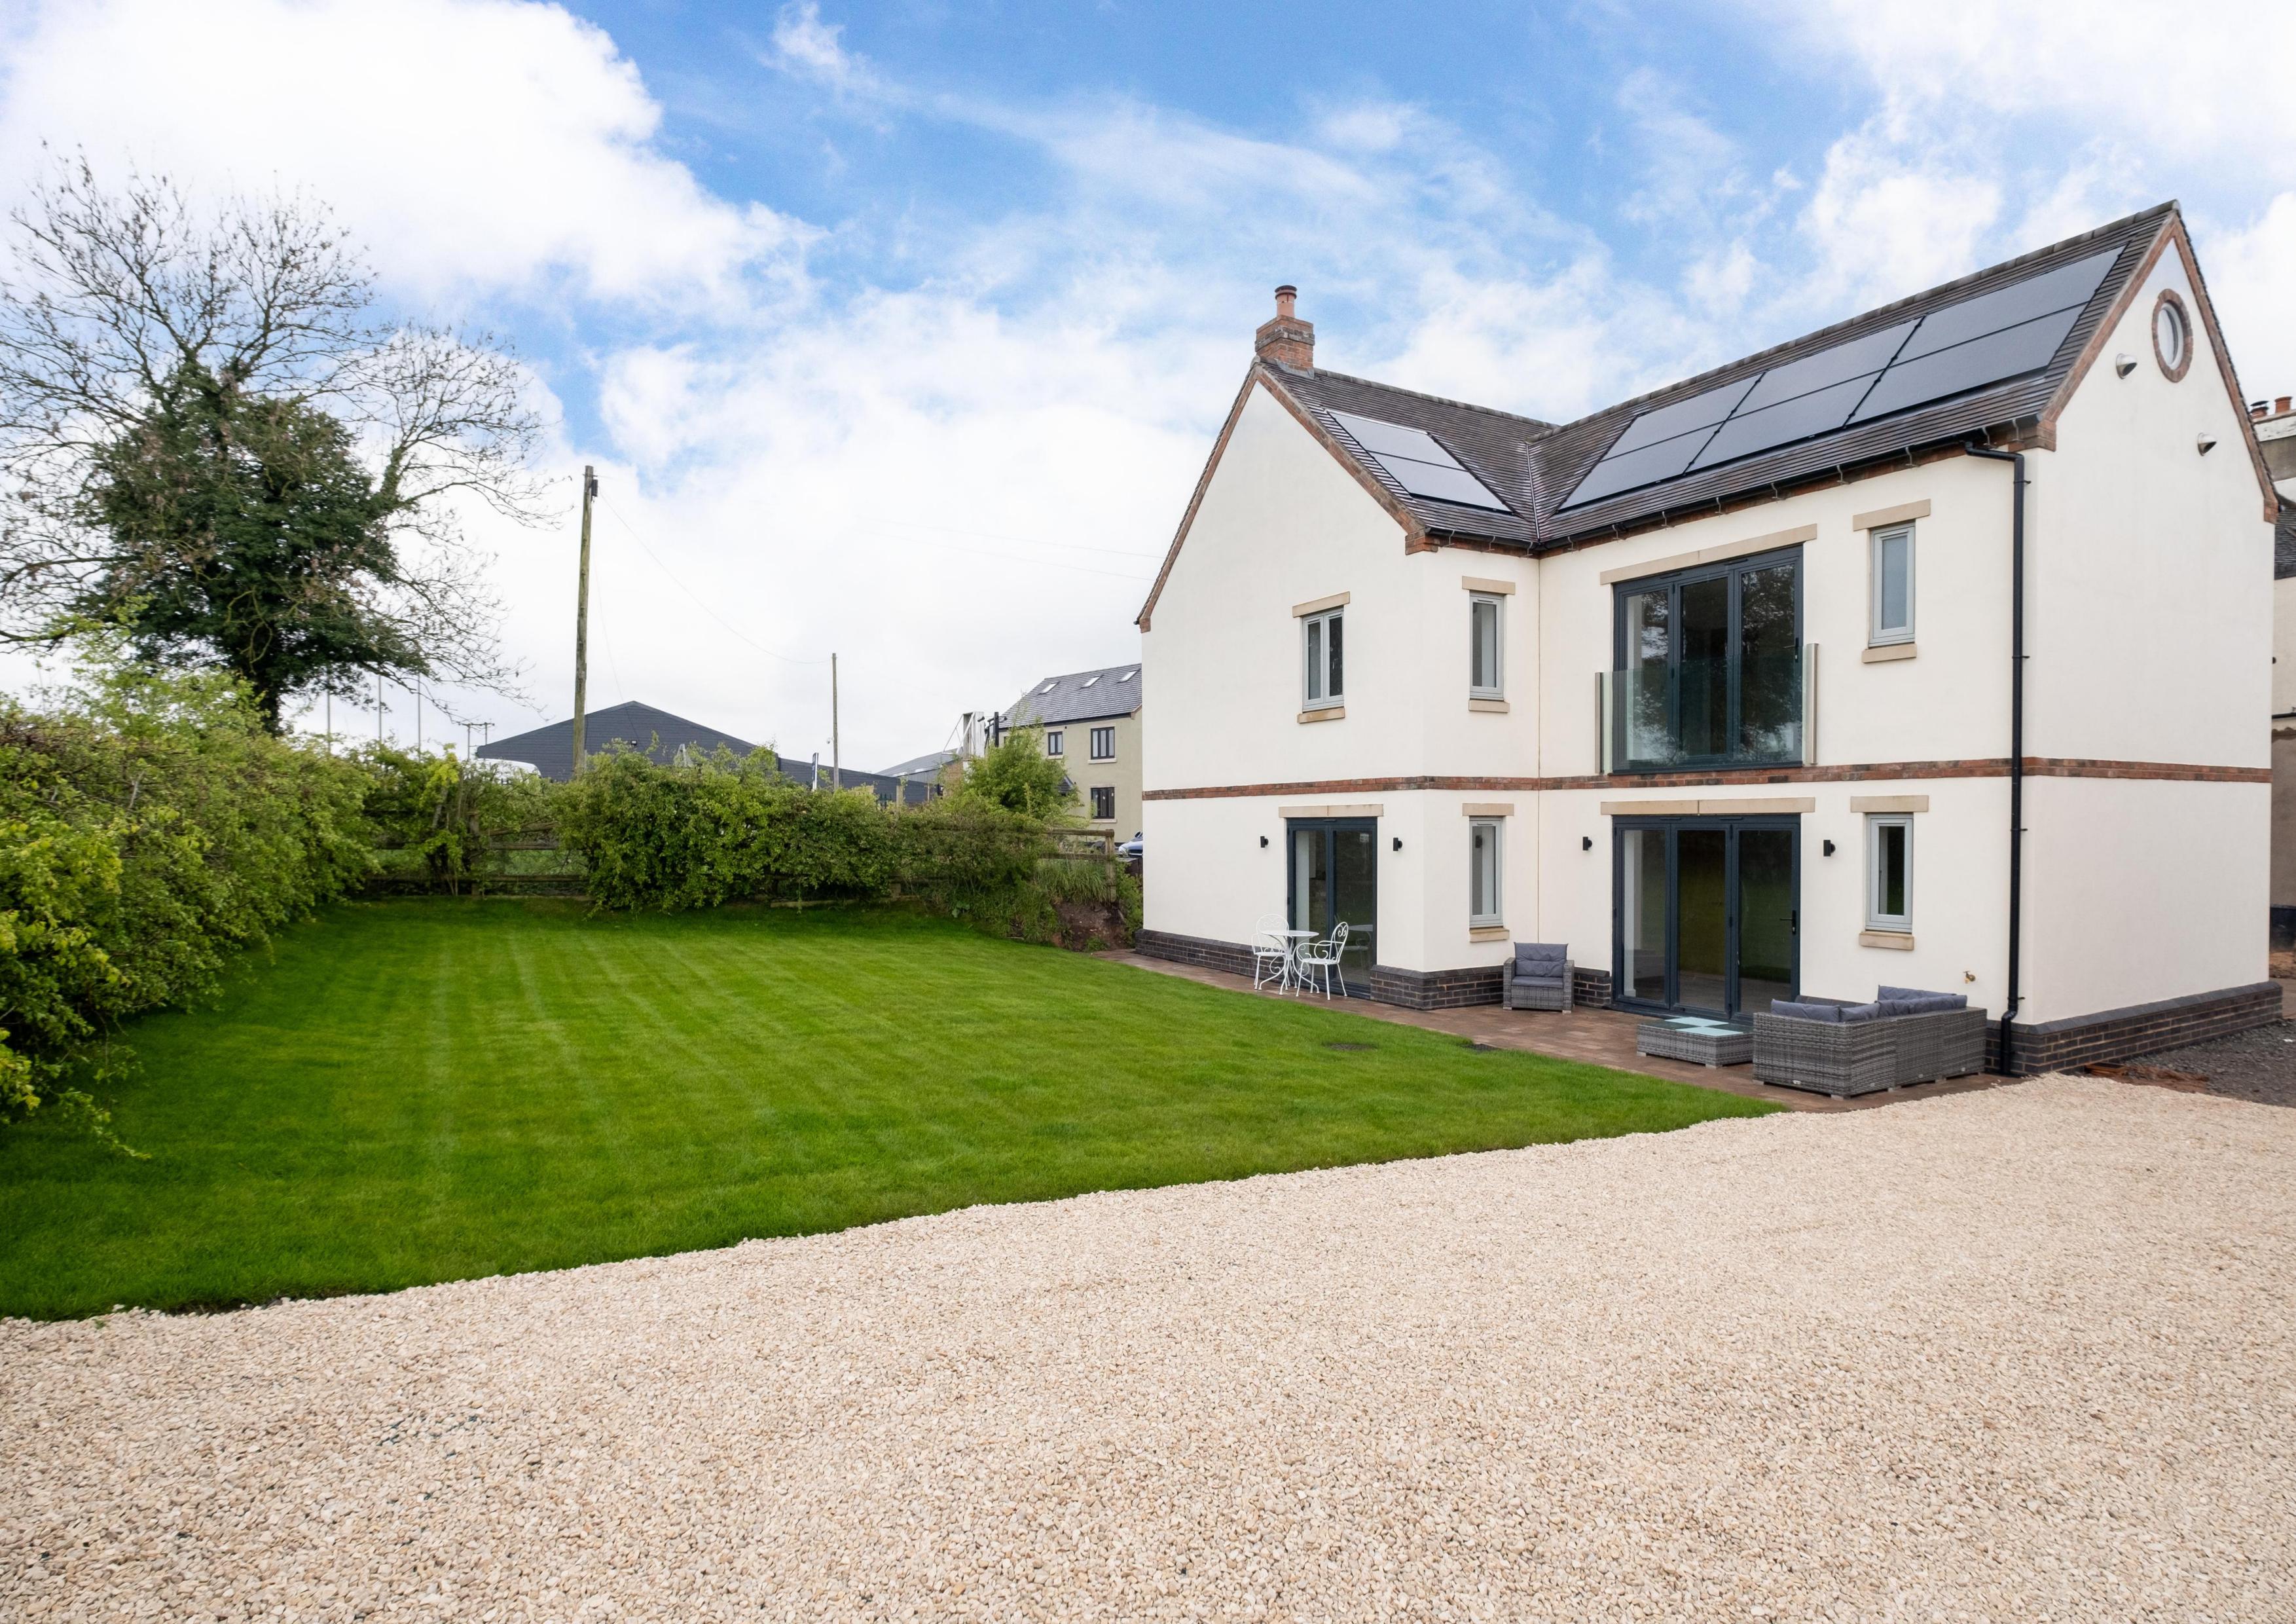

## Plot 2 Red Lion Court, Pinwall

- Exceptional detached home in an exclusive development
- Located in the charming and rural village of Pinwall
- Beautiful open-plan kitchen and two reception rooms
- Five double bedrooms and three bathrooms
- Beautiful principal bedroom with a Juliet Balcony
- Three private parking spaces and a carport
- Gross floor area approximately 2,100 square feet
- Impressive ECO credentials including Air Source heating

### General Description

Smiths Property Experts are favoured with instruction to market this exclusive and exciting development of five bespoke family homes in the charming and rural village of Pinwall. The site, which was historically a well-known local pub, is being converted into residential detached properties. The development will consist of four exceptional new homes as well as the sympathetic conversion of the original pub building. Each property will come with private parking, carports, gardens, and beautiful views of the surrounding countryside.

The properties offer generous living space and impressive ECO credentials, including Air Source heating, underfloor heating throughout, solar panels, MVHR air recirculation and a rainwater harvesting system. There is also a provision for a battery store should a purchaser wish to add one.