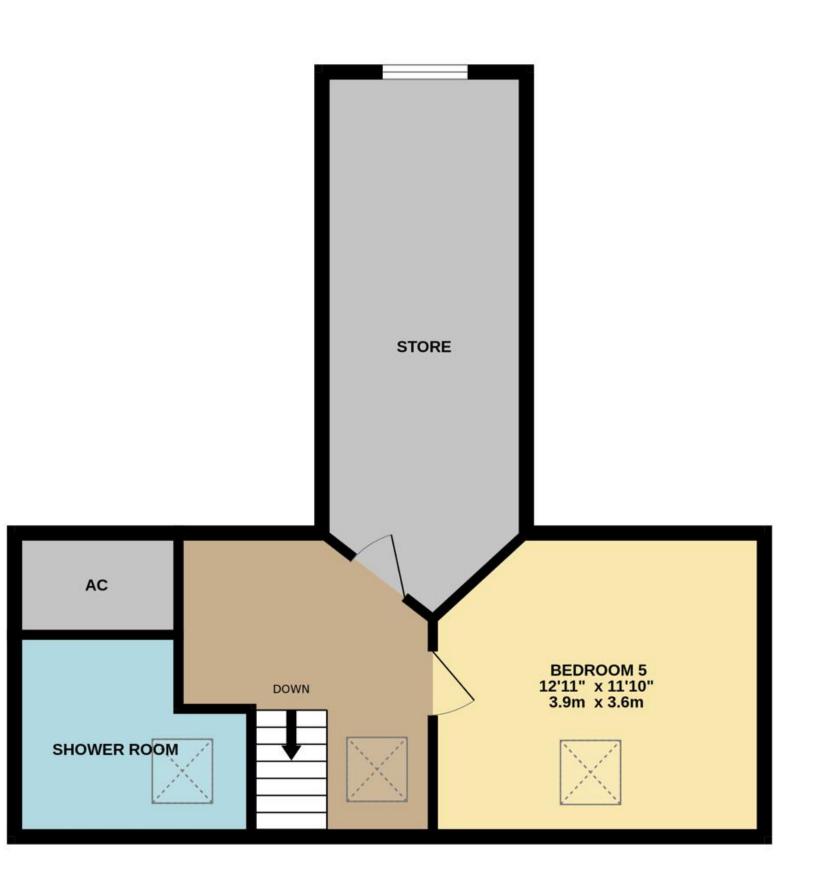

Plot 2 A detached property with five bedrooms, three bathrooms, and three reception areas, including an open-plan kitchen. The gross floor area measures approximately 2,100 square feet. The property has three private parking spaces and a carport.

### TOTAL FLOOR AREA : 2100sq.ft. (195.1 sq.m.) approx.

Whilst every attempt has been made to ensure the accuracy of the floorplan contained here, measurements of doors, windows, rooms and any other items are approximate and no responsibility is taken for any error, omission or mis-statement. This plan is for illustrative purposes only and should be used as such by any prospective purchaser. The services, systems and appliances shown have not been tested and no guarantee as to their operability or efficiency can be given. Made with Metropix ©2023