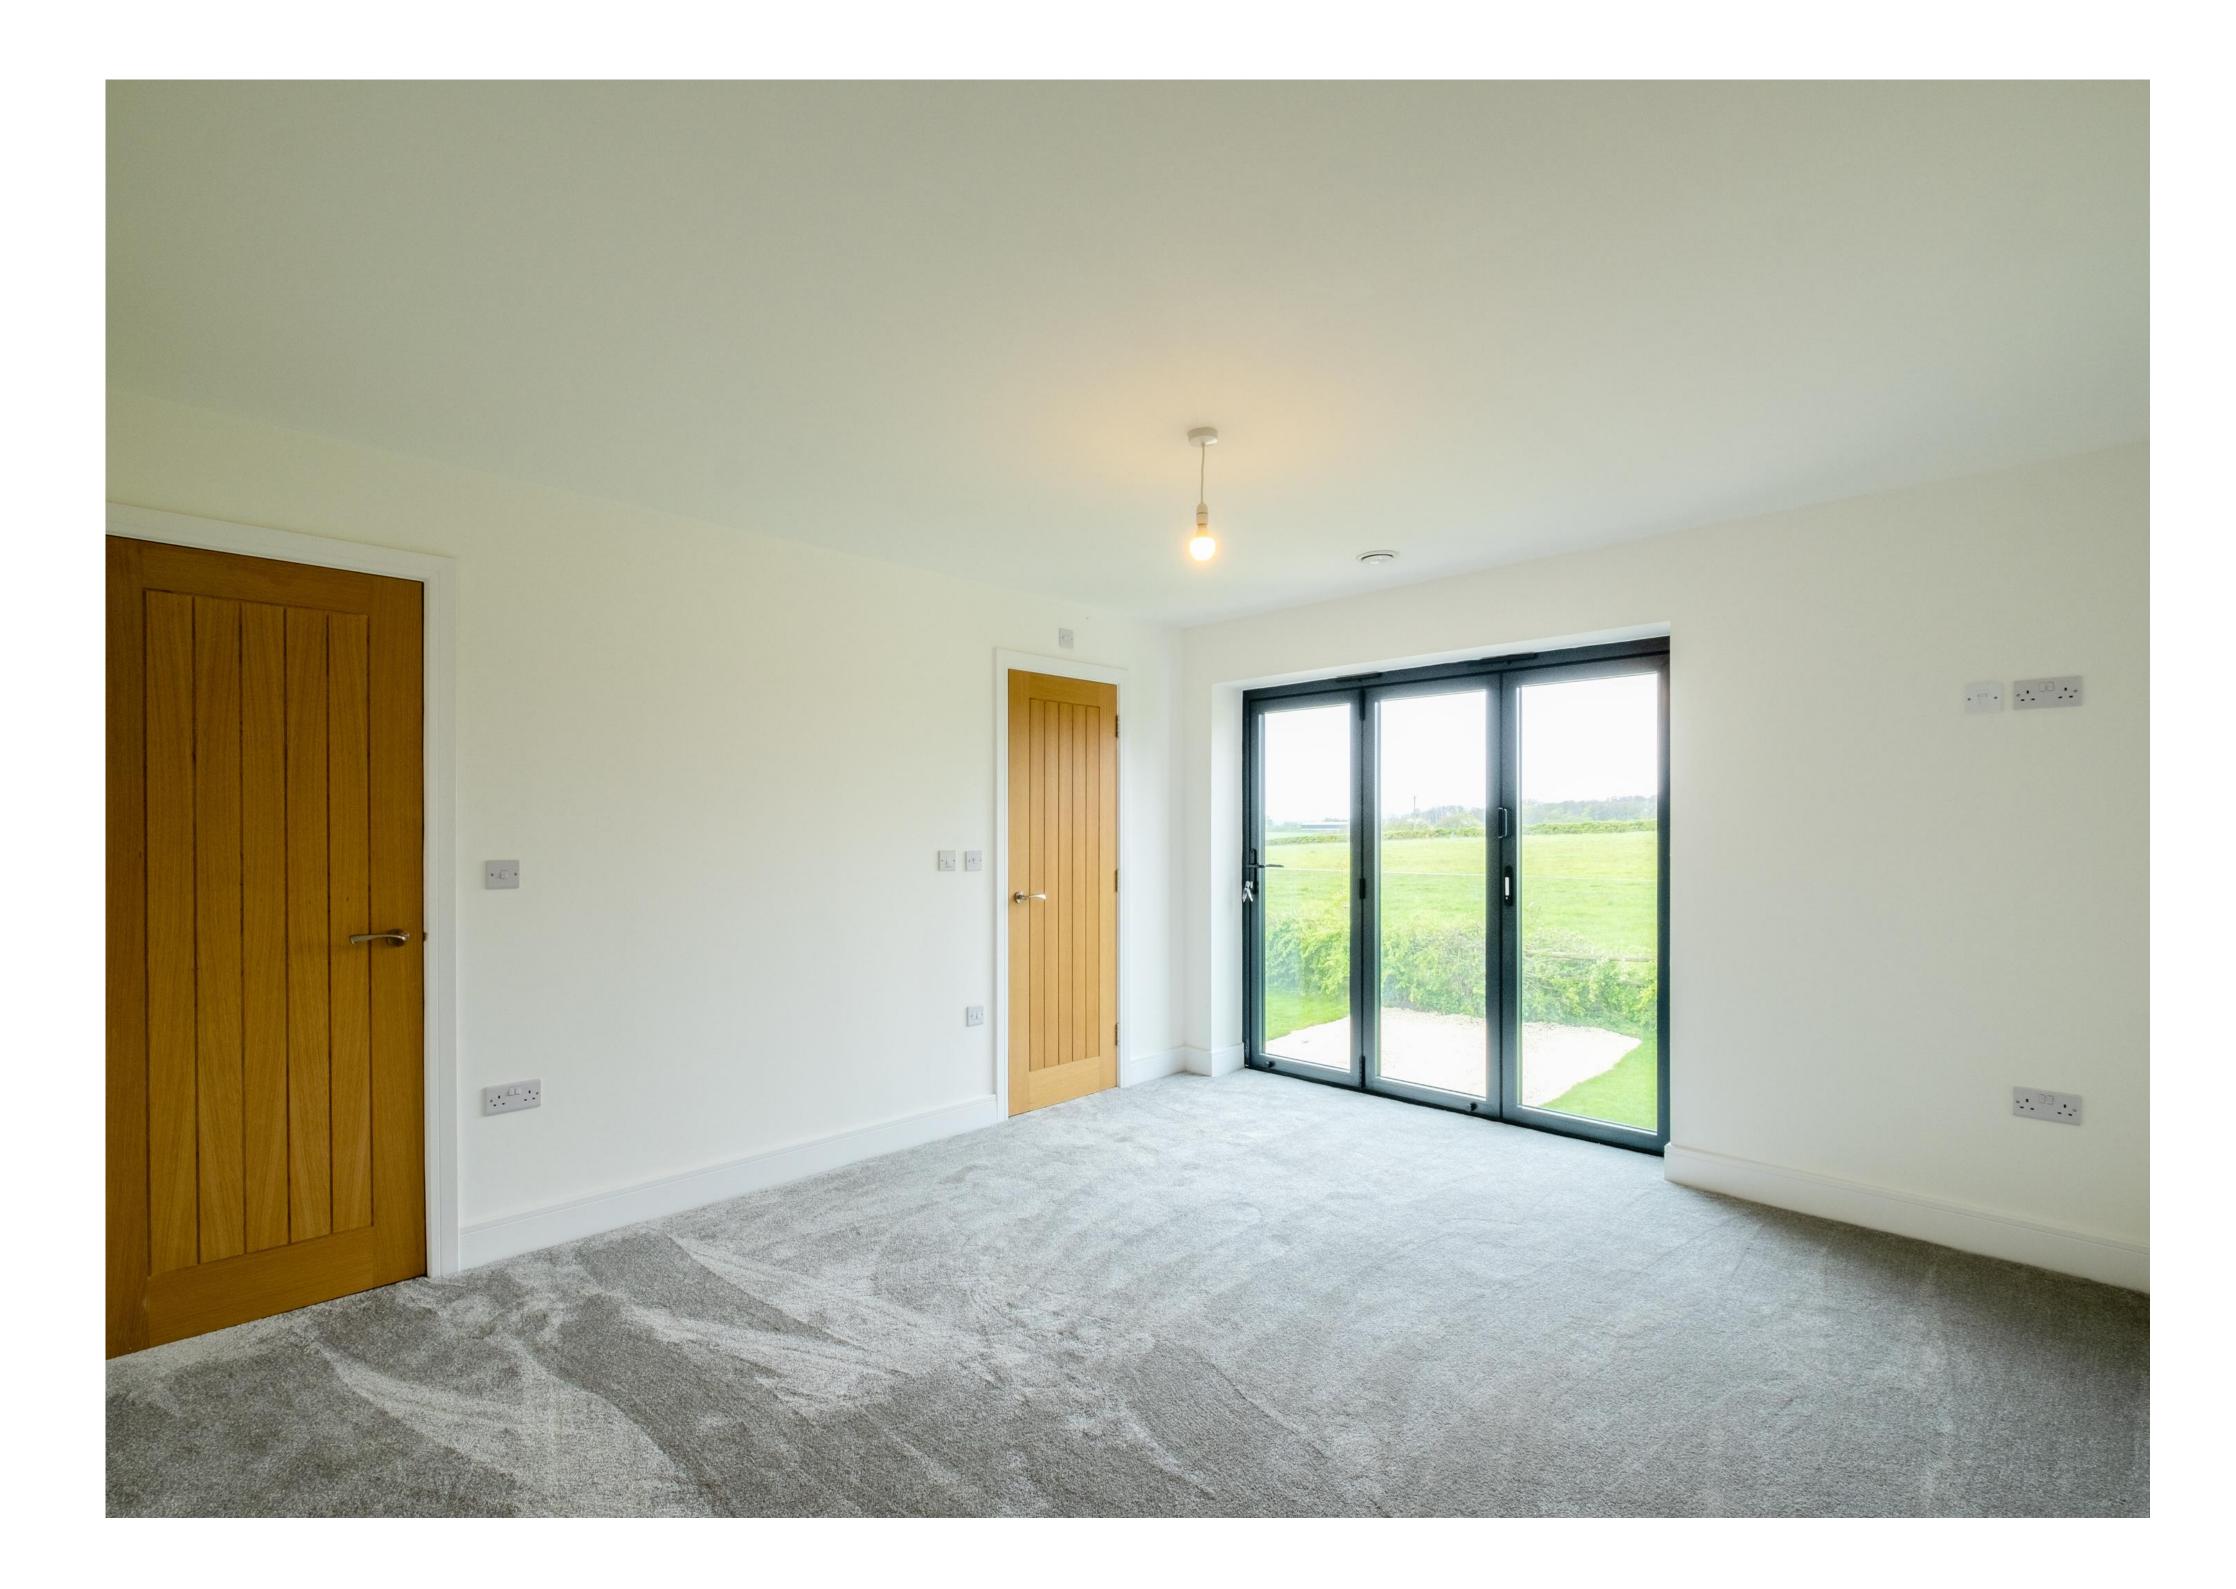

Plot 2 A detached property with five bedrooms, three bathrooms, and three reception areas, including an open-plan kitchen. The gross floor area measures approximately 2,100 square feet. The property has three private parking spaces and a carport.

The properties offer generous living space and impressive ECO credentials, including Air Source heating, underfloor heating throughout, solar panels, MVHR air recirculation and a rainwater harvesting system. There is also a provision for a battery store should a purchaser wish to add one.