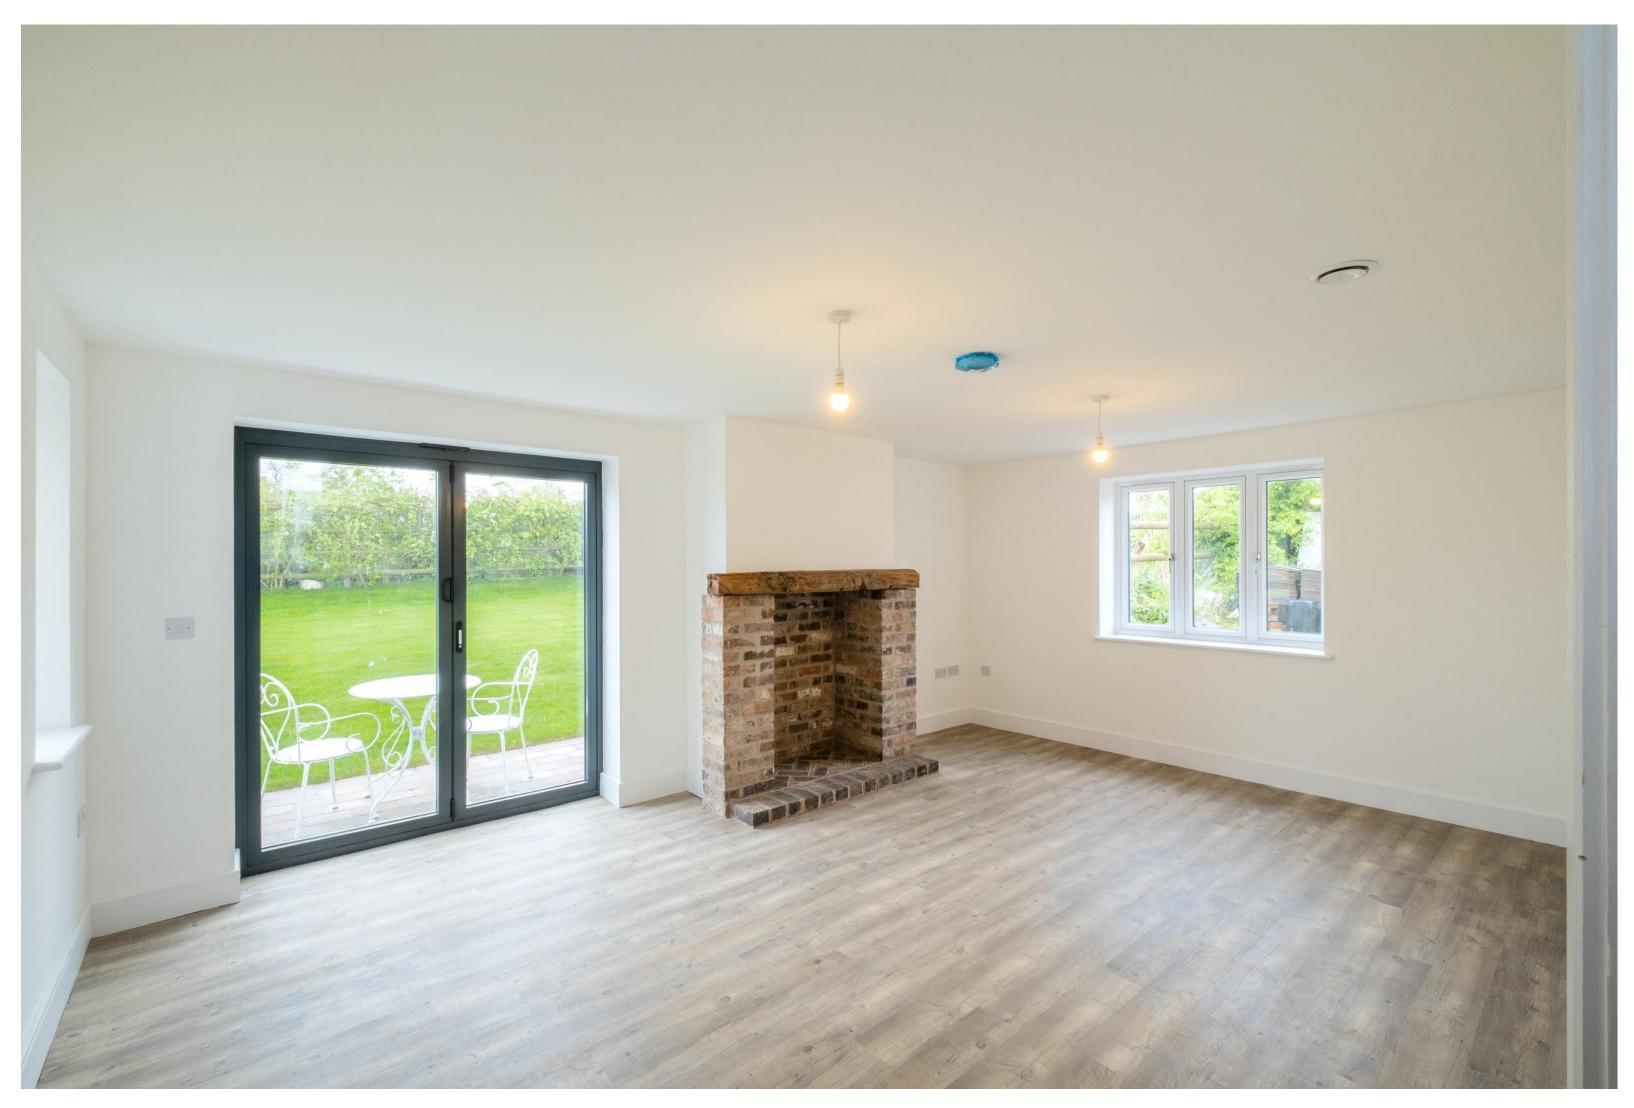

Plot 2 A detached property with five bedrooms, three bathrooms, and three reception areas, including an open-plan kitchen. The gross floor area measures approximately 2,100 square feet. The property has three private parking spaces and a carport.

The properties offer generous living space and impressive ECO credentials, including Air Source heating, underfloor heating throughout, solar panels, MVHR air recirculation and a rainwater harvesting system. There is also a provision for a battery store should a purchaser wish to add one.