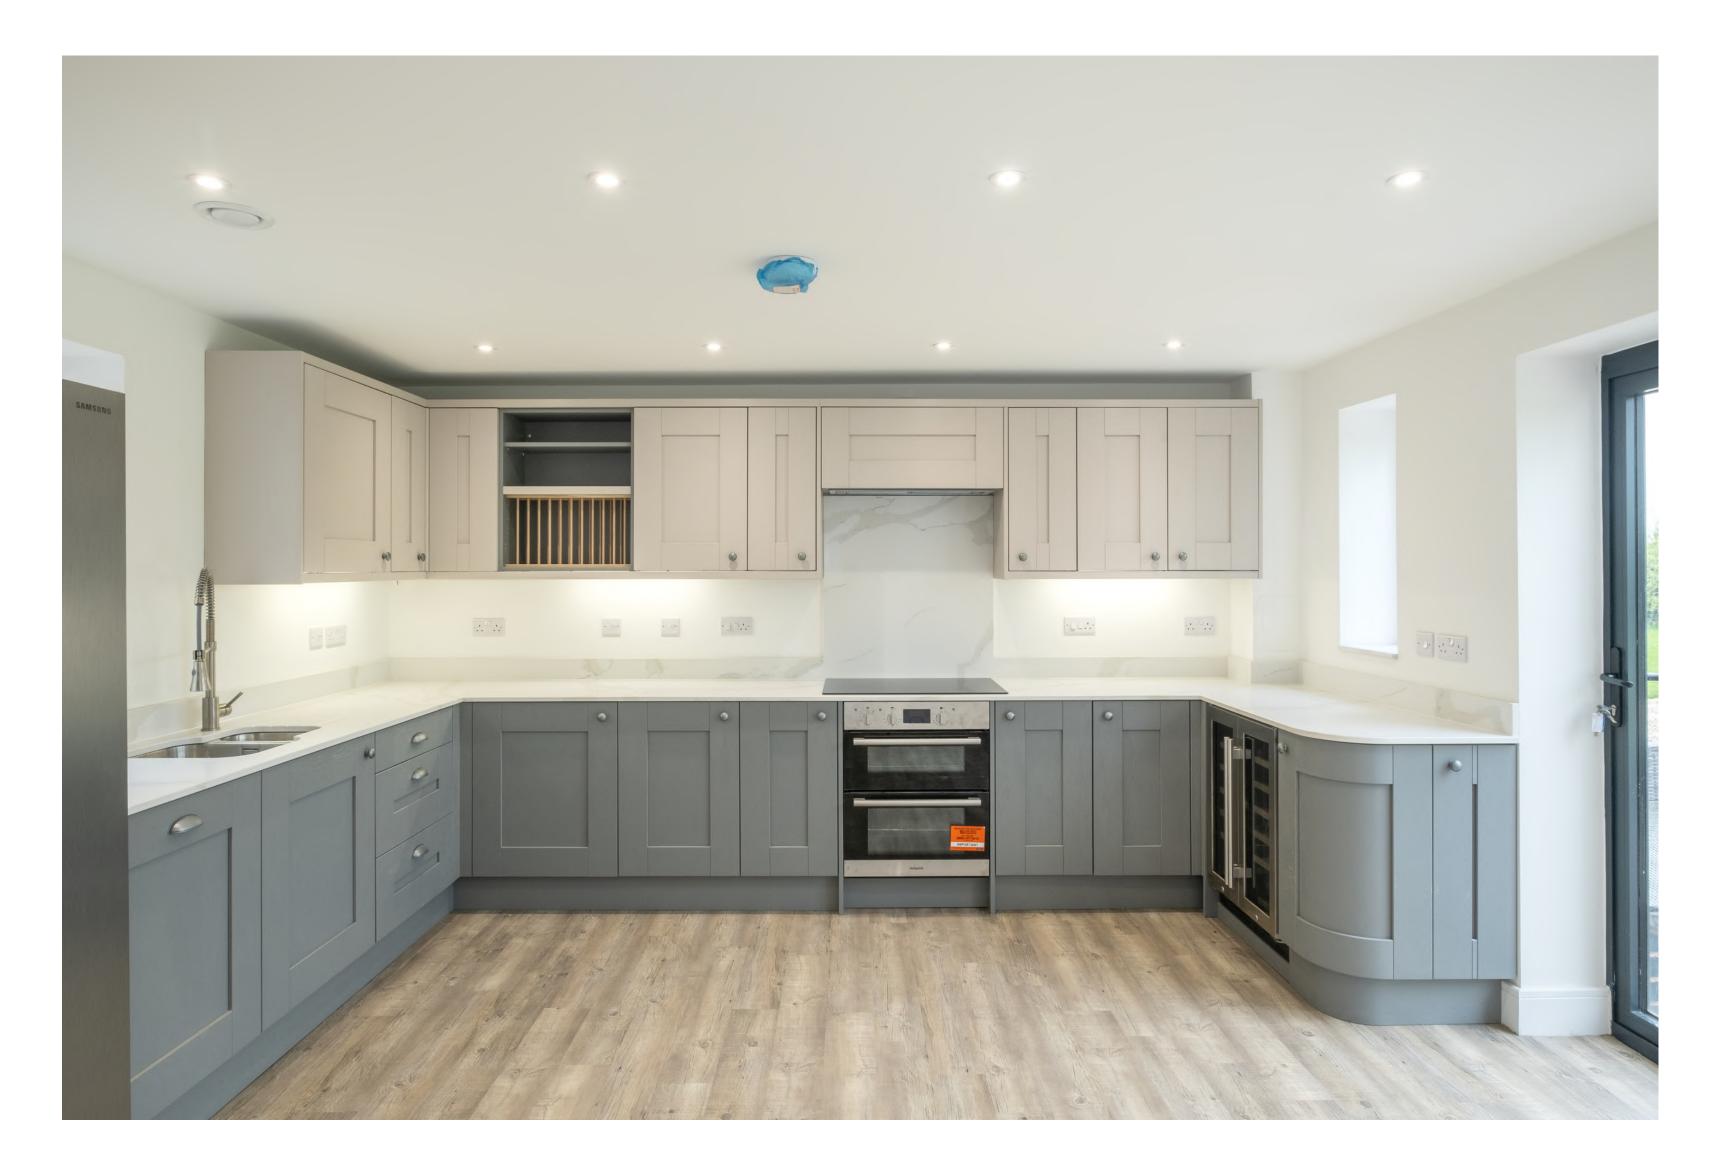

Plot 2 A detached property with five bedrooms, three bathrooms, and three reception areas, including an open-plan kitchen. The gross floor area measures approximately 2,100 square feet. The property has three private parking spaces and a carport.

The properties offer generous living space and impressive ECO credentials, including Air Source heating, underfloor heating throughout, solar panels, MVHR air recirculation and a rainwater harvesting system. There is also a provision for a battery store should a purchaser wish to add one.