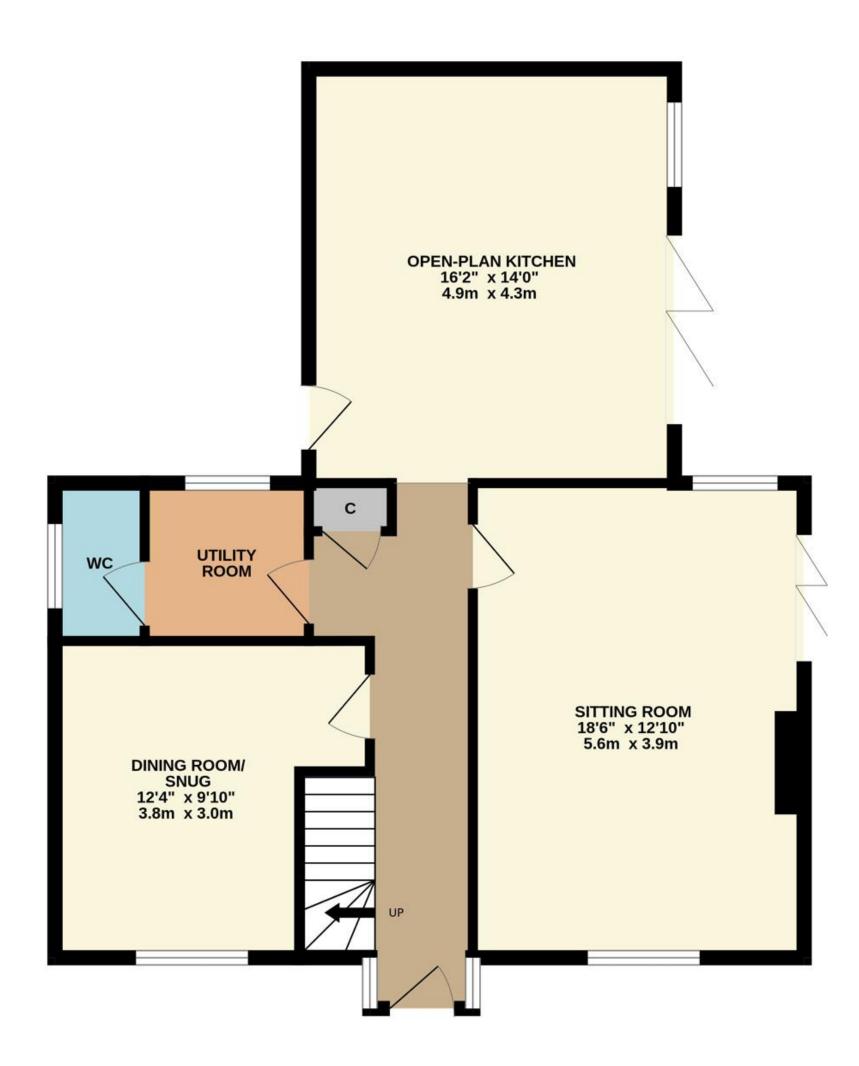

### TOTAL FLOOR AREA : 2100sq.ft. (195.1 sq.m.) approx.

Whilst every attempt has been made to ensure the accuracy of the floorplan contained here, measurements of doors, windows, rooms and any other items are approximate and no responsibility is taken for any error, omission or mis-statement. This plan is for illustrative purposes only and should be used as such by any prospective purchaser. The services, systems and appliances shown have not been tested and no guarantee as to their operability or efficiency can be given. Made with Metropix ©2023