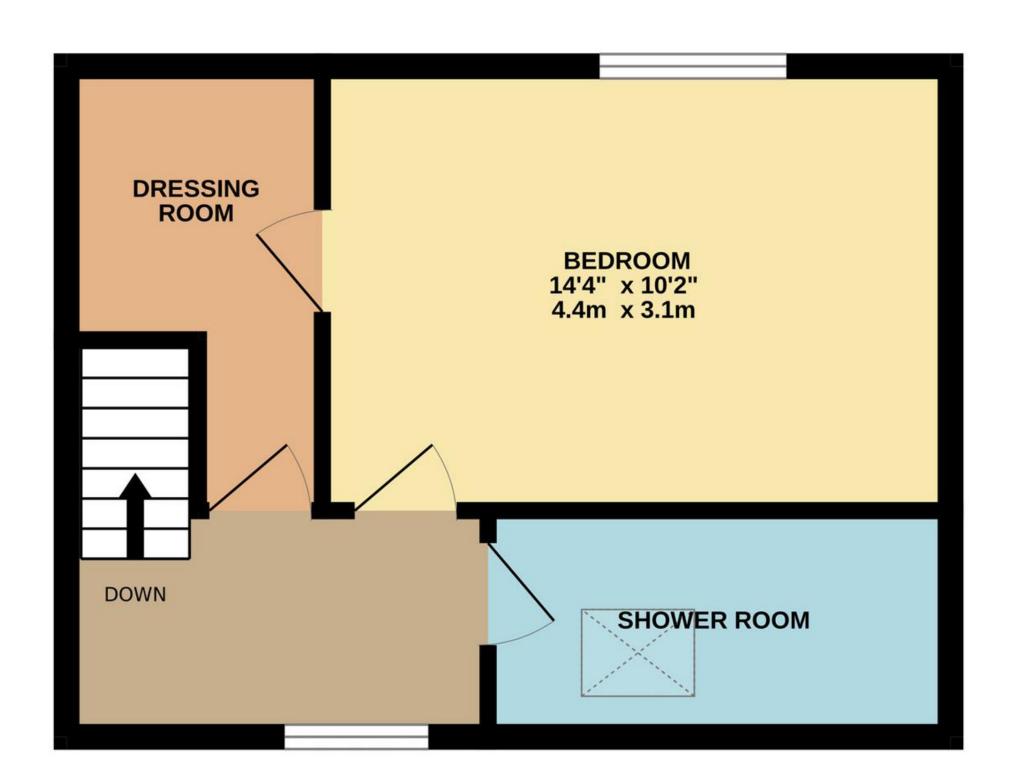

# The Property

The property is located on the first floor, with communal areas giving access to just four apartments. Laid over two floors internally, the apartment is bright and spacious with a modern and high-end finish. In brief, there is a main living area with an adjacent fitted kitchen and a storage cupboard. Stairs lead up to a landing, from which there is a large double bedroom with an en-suite shower room and a dressing room/study. The property is in the heart of the village, and there is plentiful parking in the locality.

Whilst every attempt has been made to ensure the accuracy of the floorplan contained here, measurements of doors, windows, rooms and any other items are approximate and no responsibility is taken for any error, omission or mis-statement. This plan is for illustrative purposes only and should be used as such by any prospective purchaser. The services, systems and appliances shown have not been tested and no guarantee as to their operability or efficiency can be given.