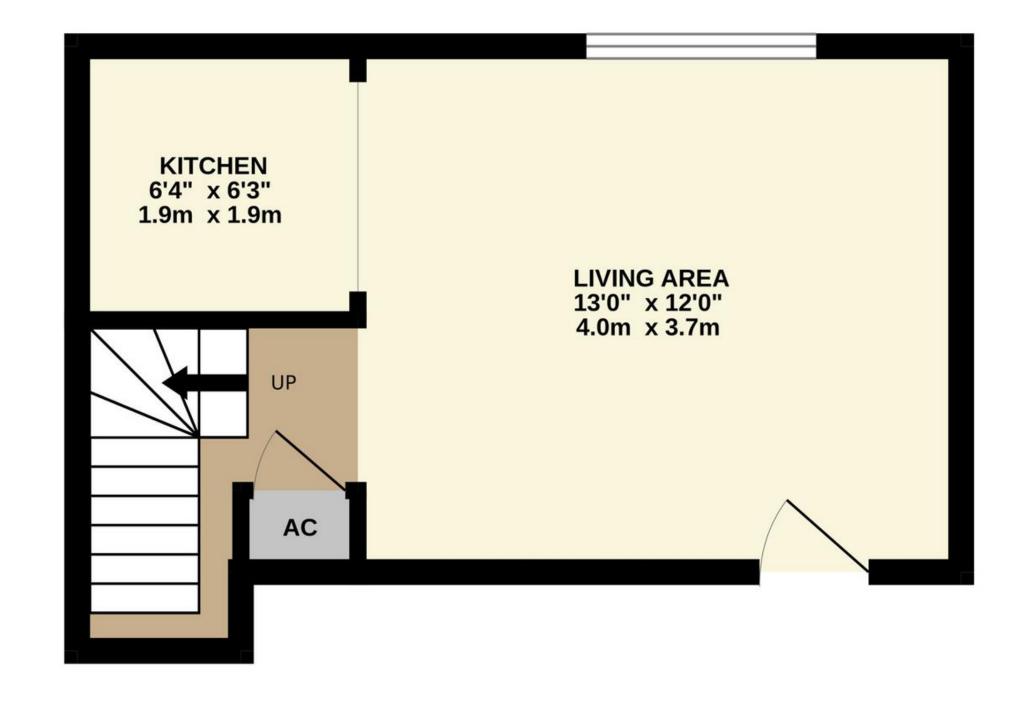

# The Property

The property is located on the first floor, with communal areas giving access to just four apartments. Laid over two floors internally, the apartment is bright and spacious with a modern and high-end finish. In brief, there is a main living area with an adjacent fitted kitchen and a storage cupboard. Stairs lead up to a landing, from which there is a large double bedroom with an en-suite shower room and a dressing room/study. The property is in the heart of the village, and there is plentiful parking in the locality.

Whilst every attempt has been made to ensure the accuracy of the floorplan contained here, measurements of doors, windows, rooms and any other items are approximate and no responsibility is taken for any error, omission or mis-statement. This plan is for illustrative purposes only and should be used as such by any prospective purchaser. The services, systems and appliances shown have not been tested and no guarantee as to their operability or efficiency can be given.