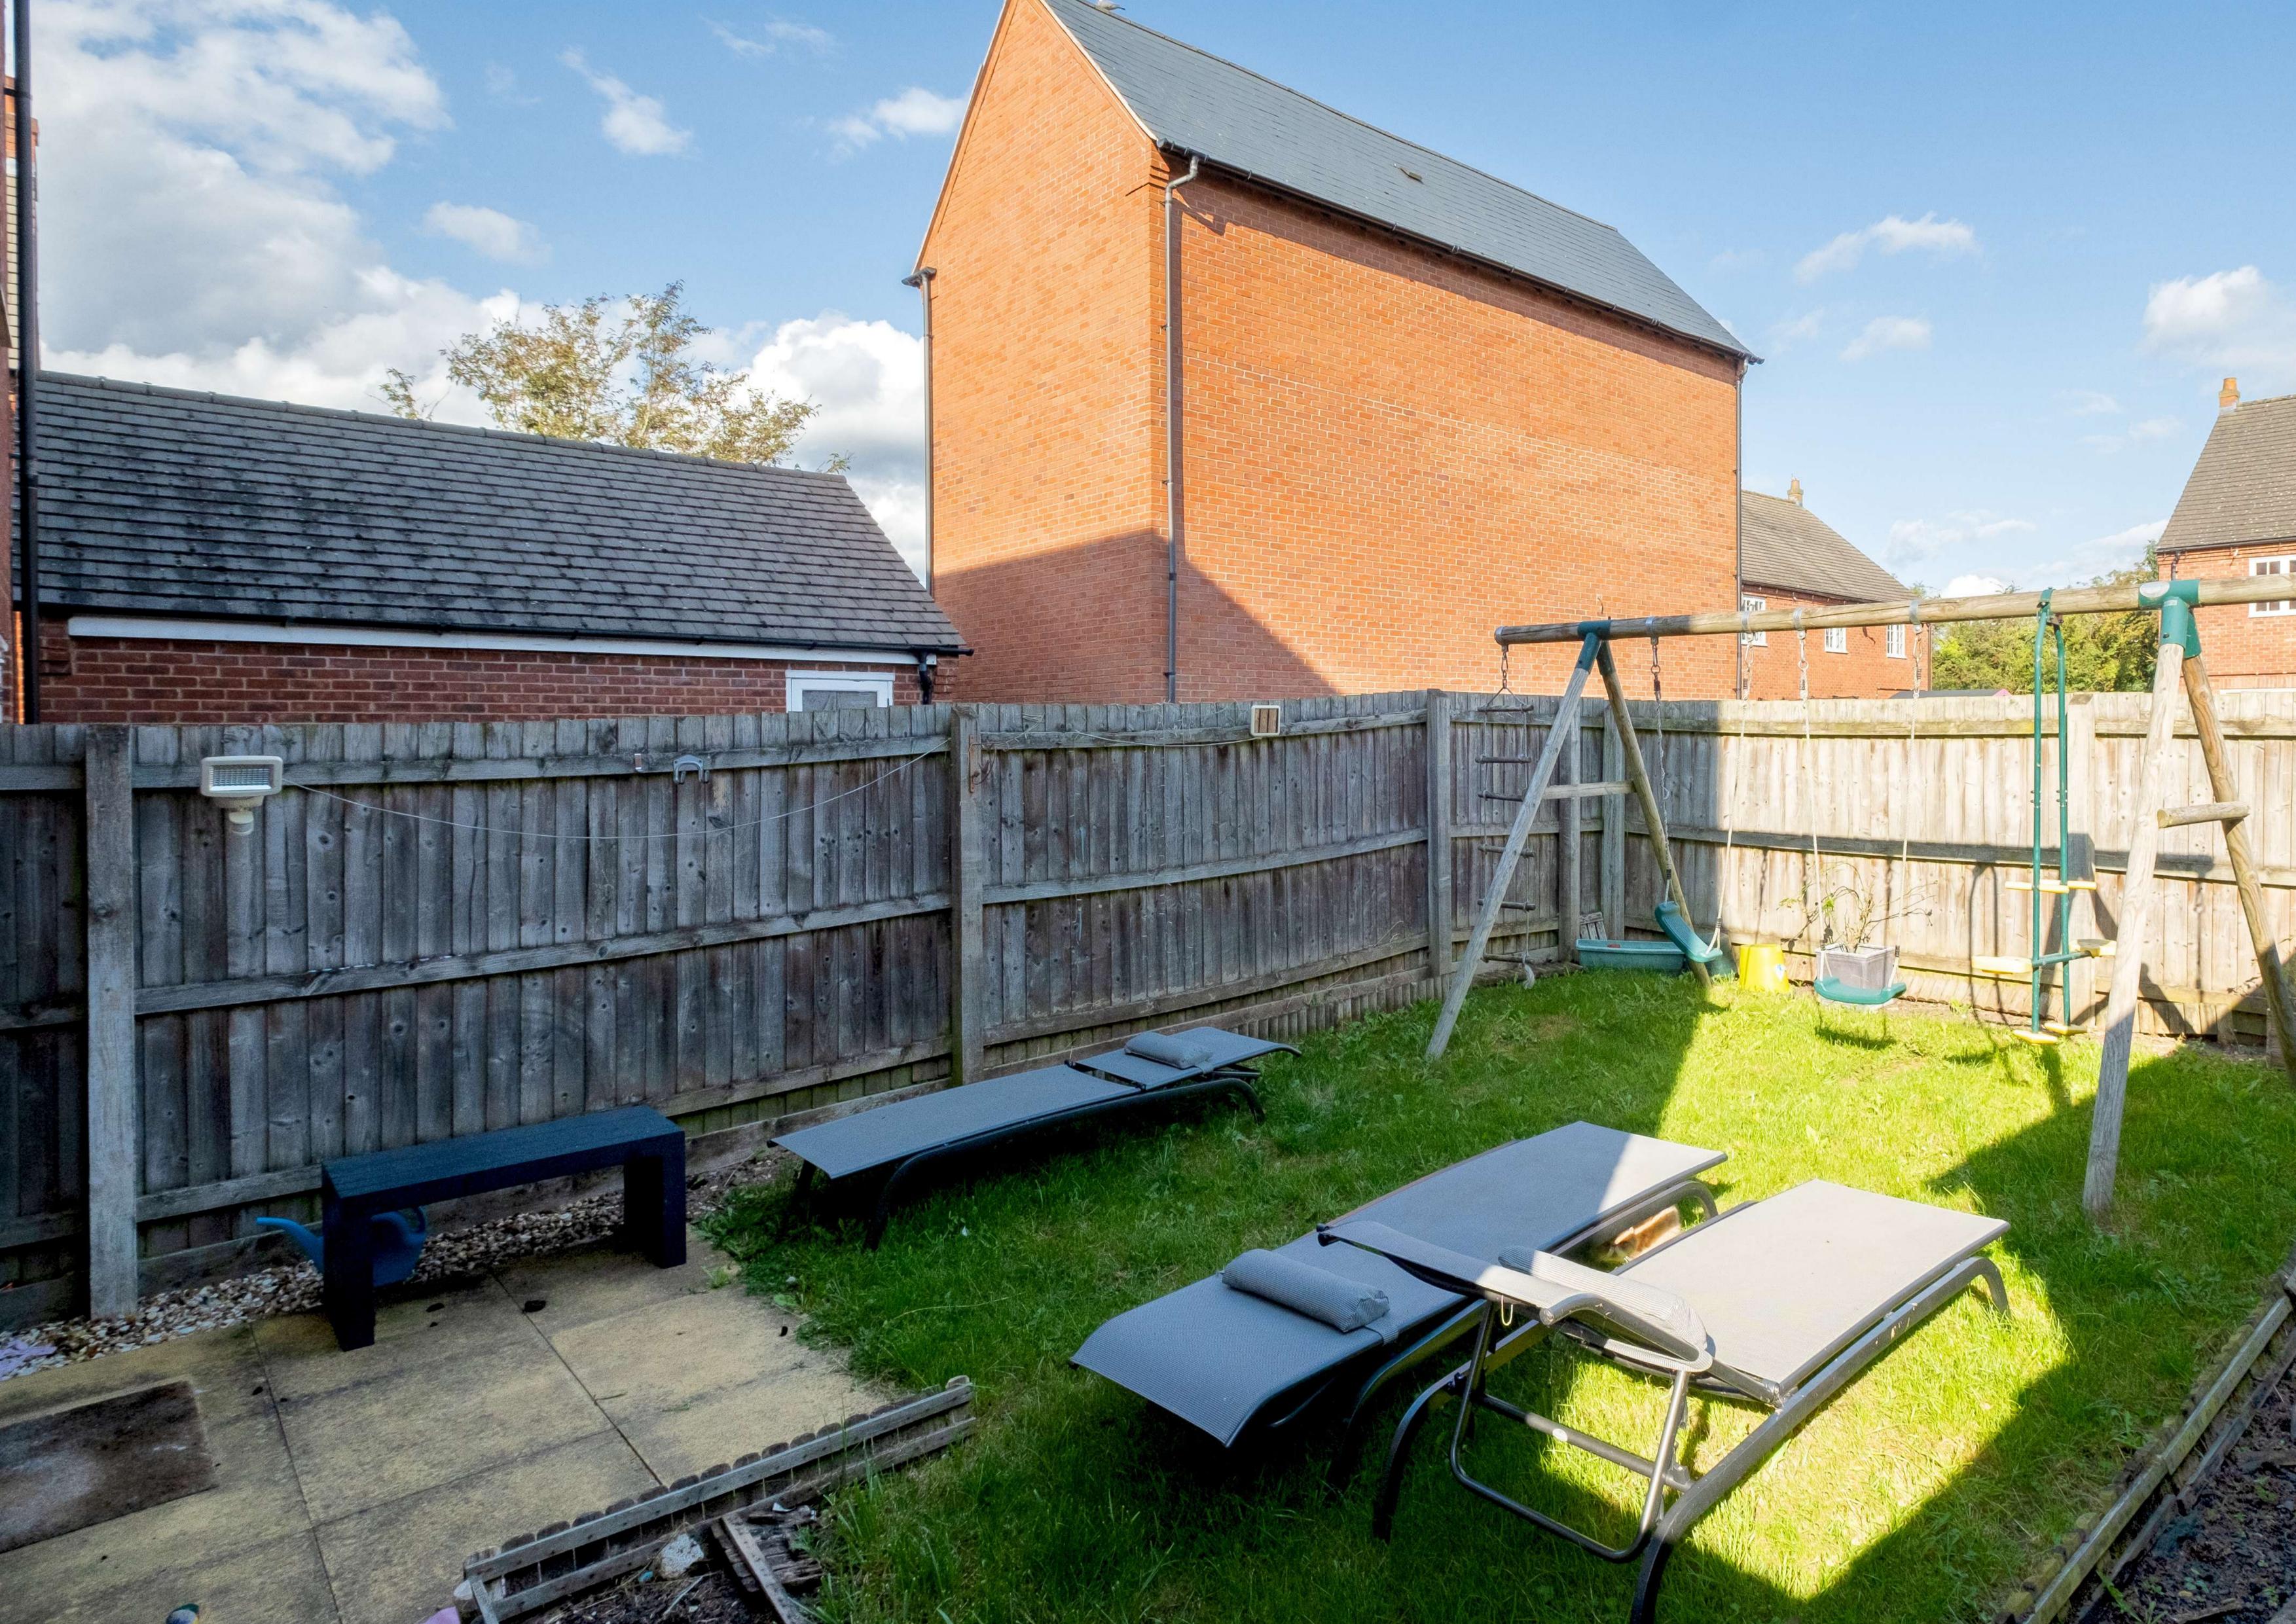

# three floors et Town ning room d a garage and Birmingham

The Property The property is located in a peaceful cul-de-sac, and to the right-hand side of the property, there is a driveway that can accommodate two vehicles and a garage behind it. The front gardens of the property are low maintenance, while the rear gardens are laid mainly to lawn.