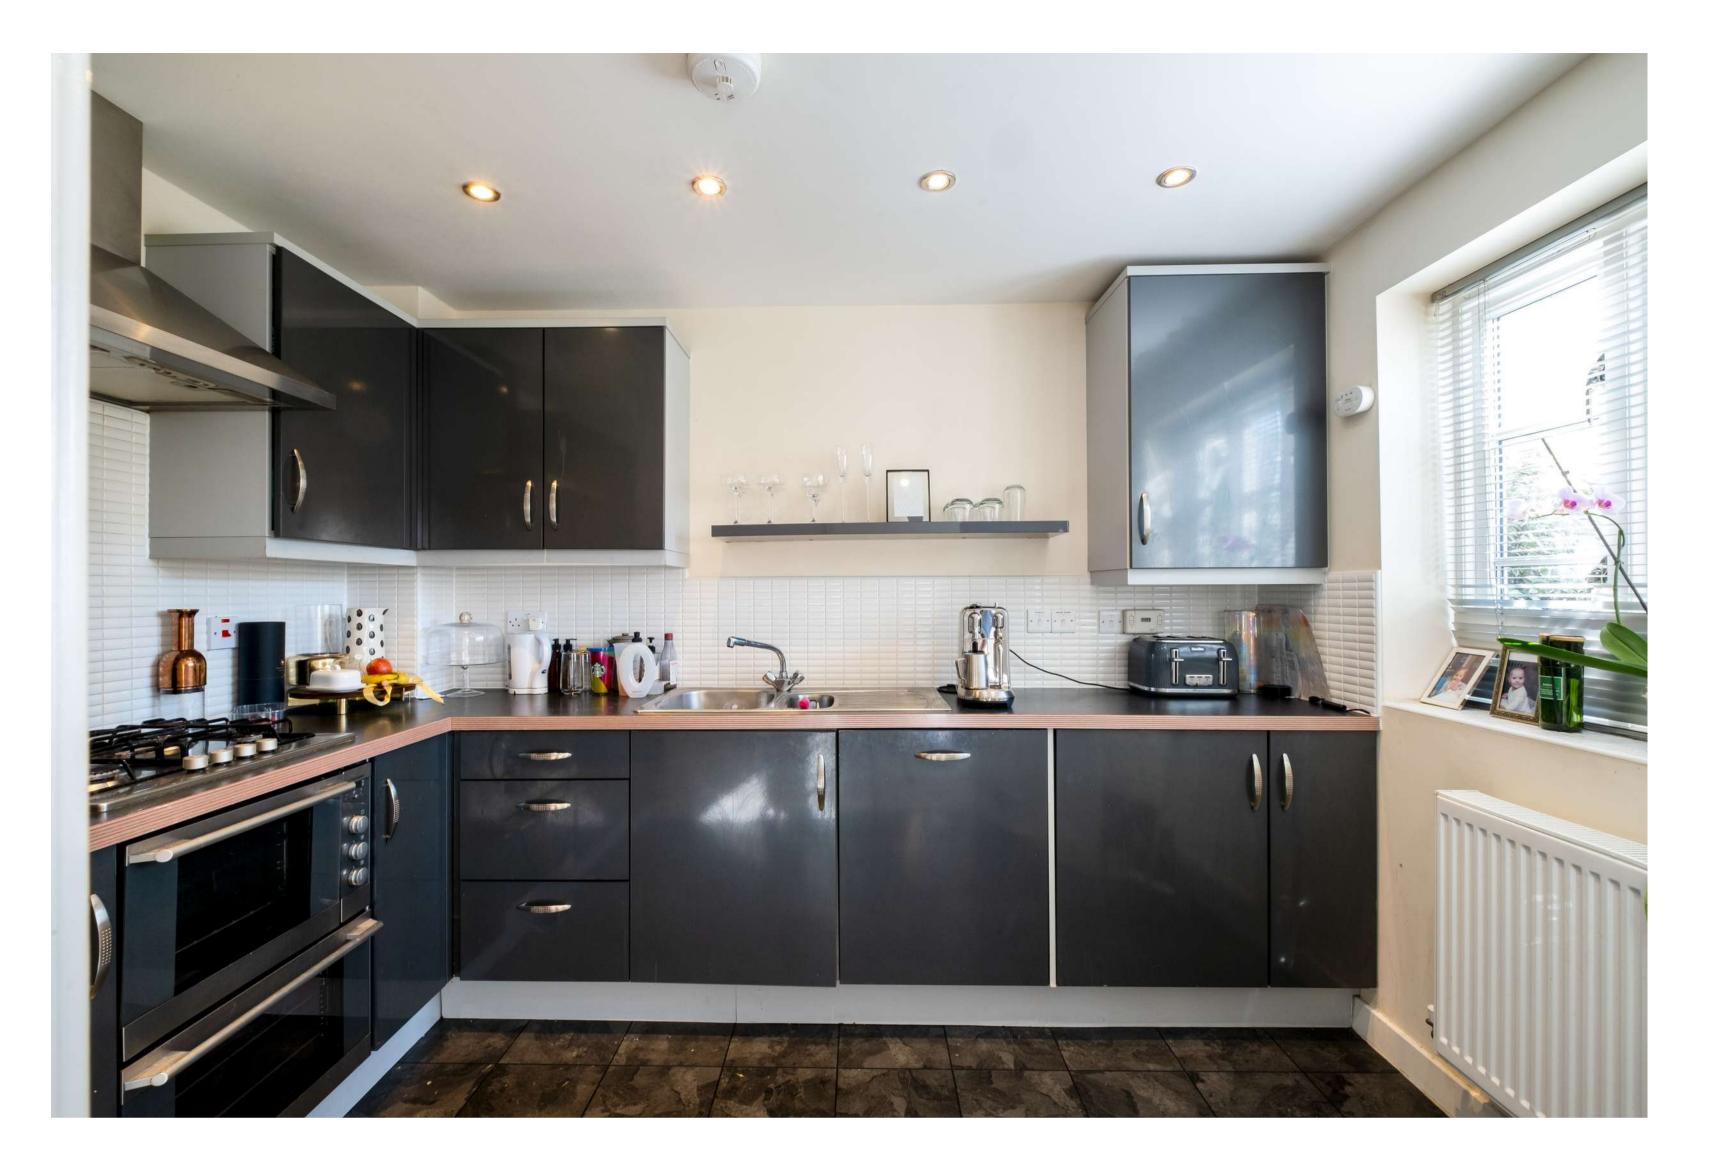

The property is in good condition and equipped with gas central heating and UPVC double glazing. The living space is laid across three floors and includes an entrance hall, a WC, a fully fitted breakfast kitchen, and a main living/dining room with direct access to the garden. Upstairs, you'll find four spacious double bedrooms, with the master bedroom featuring an ensuite bathroom, and an additional family bathroom.