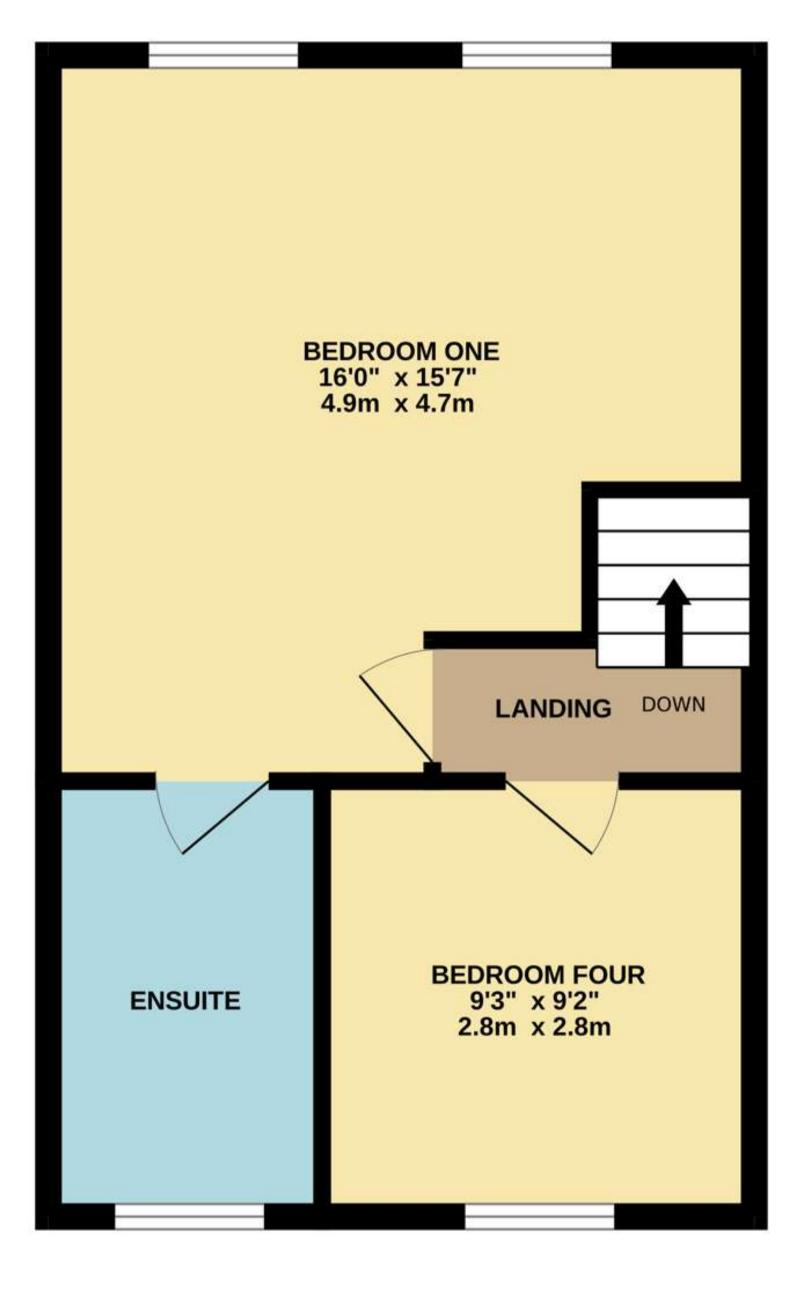

The property is in good condition and equipped with gas central heating and UPVC double glazing. The living space is laid across three floors and includes an entrance hall, a WC, a fully fitted breakfast kitchen, and a main living/dining room with direct access to the garden. Upstairs, you'll find four spacious double bedrooms, with the master bedroom featuring an ensuite bathroom, and an additional family bathroom.

## Smiths Property Experts

Whilst every attempt has been made to ensure the accuracy of the floorplan contained here, measurements of doors, windows, rooms and any other items are approximate and no responsibility is taken for any error, omission or mis-statement. This plan is for illustrative purposes only and should be used as such by any prospective purchaser. The services, systems and appliances shown have not been tested and no guarantee as to their operability or efficiency can be given. Made with Metropix ©2023

### TOTAL FLOOR AREA : 1334 sq.ft. (123.9 sq.m.) approx.