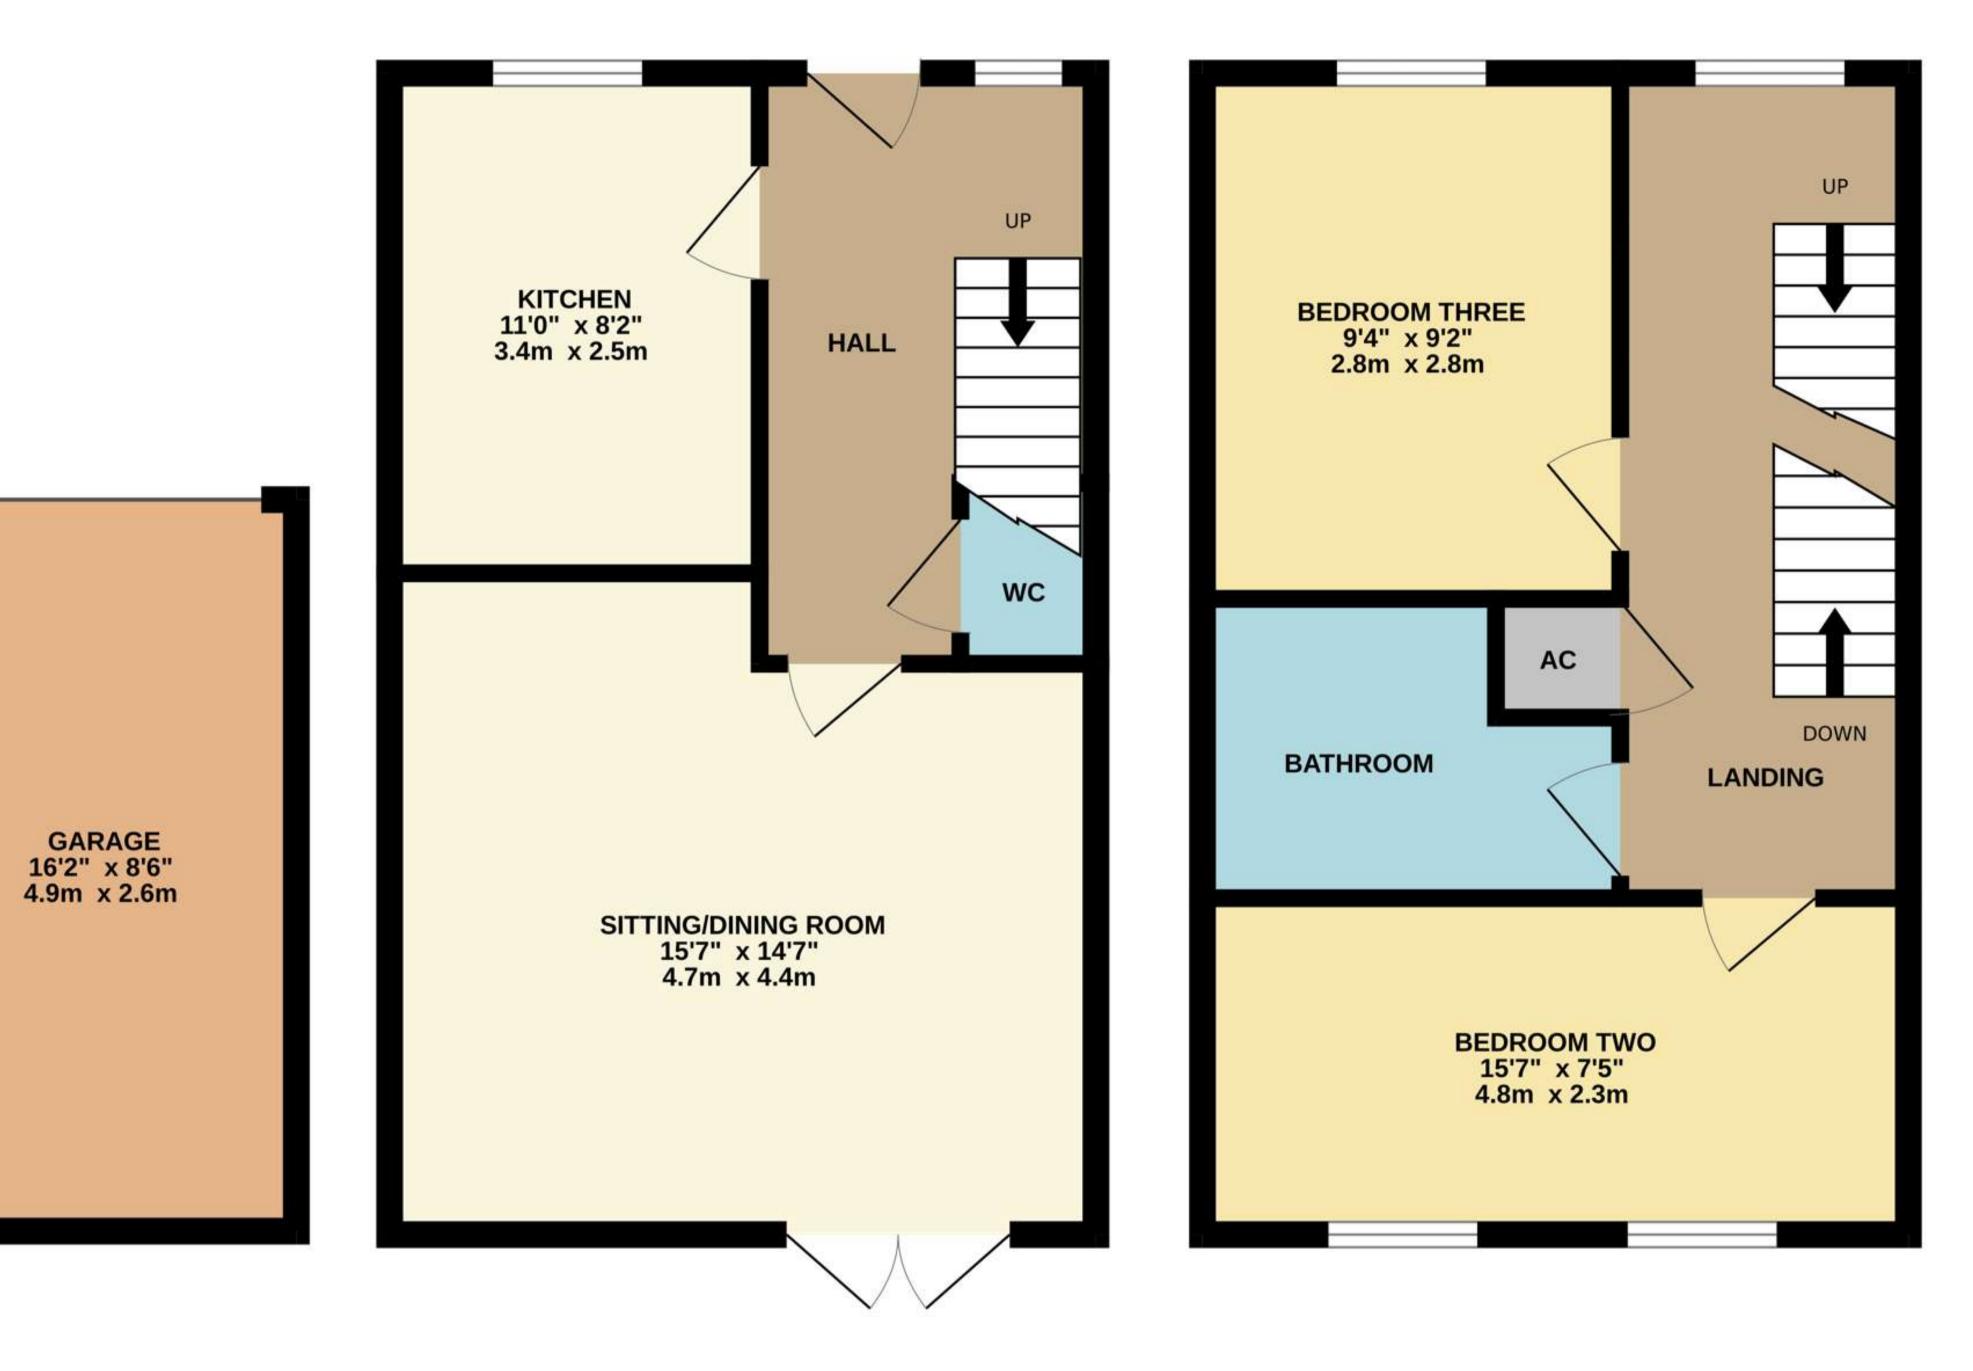

The property is in good condition and equipped with gas central heating and UPVC double glazing. The living space is laid across three floors and includes an entrance hall, a WC, a fully fitted breakfast kitchen, and a main living/dining room with direct access to the garden. Upstairs, you'll find four spacious double bedrooms, with the master bedroom featuring an ensuite bathroom, and an additional family bathroom.

## Smiths Property Experts

Whilst every attempt has been made to ensure the accuracy of the floorplan contained here, measurements of doors, windows, rooms and any other items are approximate and no responsibility is taken for any error, omission or mis-statement. This plan is for illustrative purposes only and should be used as such by any prospective purchaser. The services, systems and appliances shown have not been tested and no guarantee as to their operability or efficiency can be given. Made with Metropix ©2023

### TOTAL FLOOR AREA : 1334 sq.ft. (123.9 sq.m.) approx.