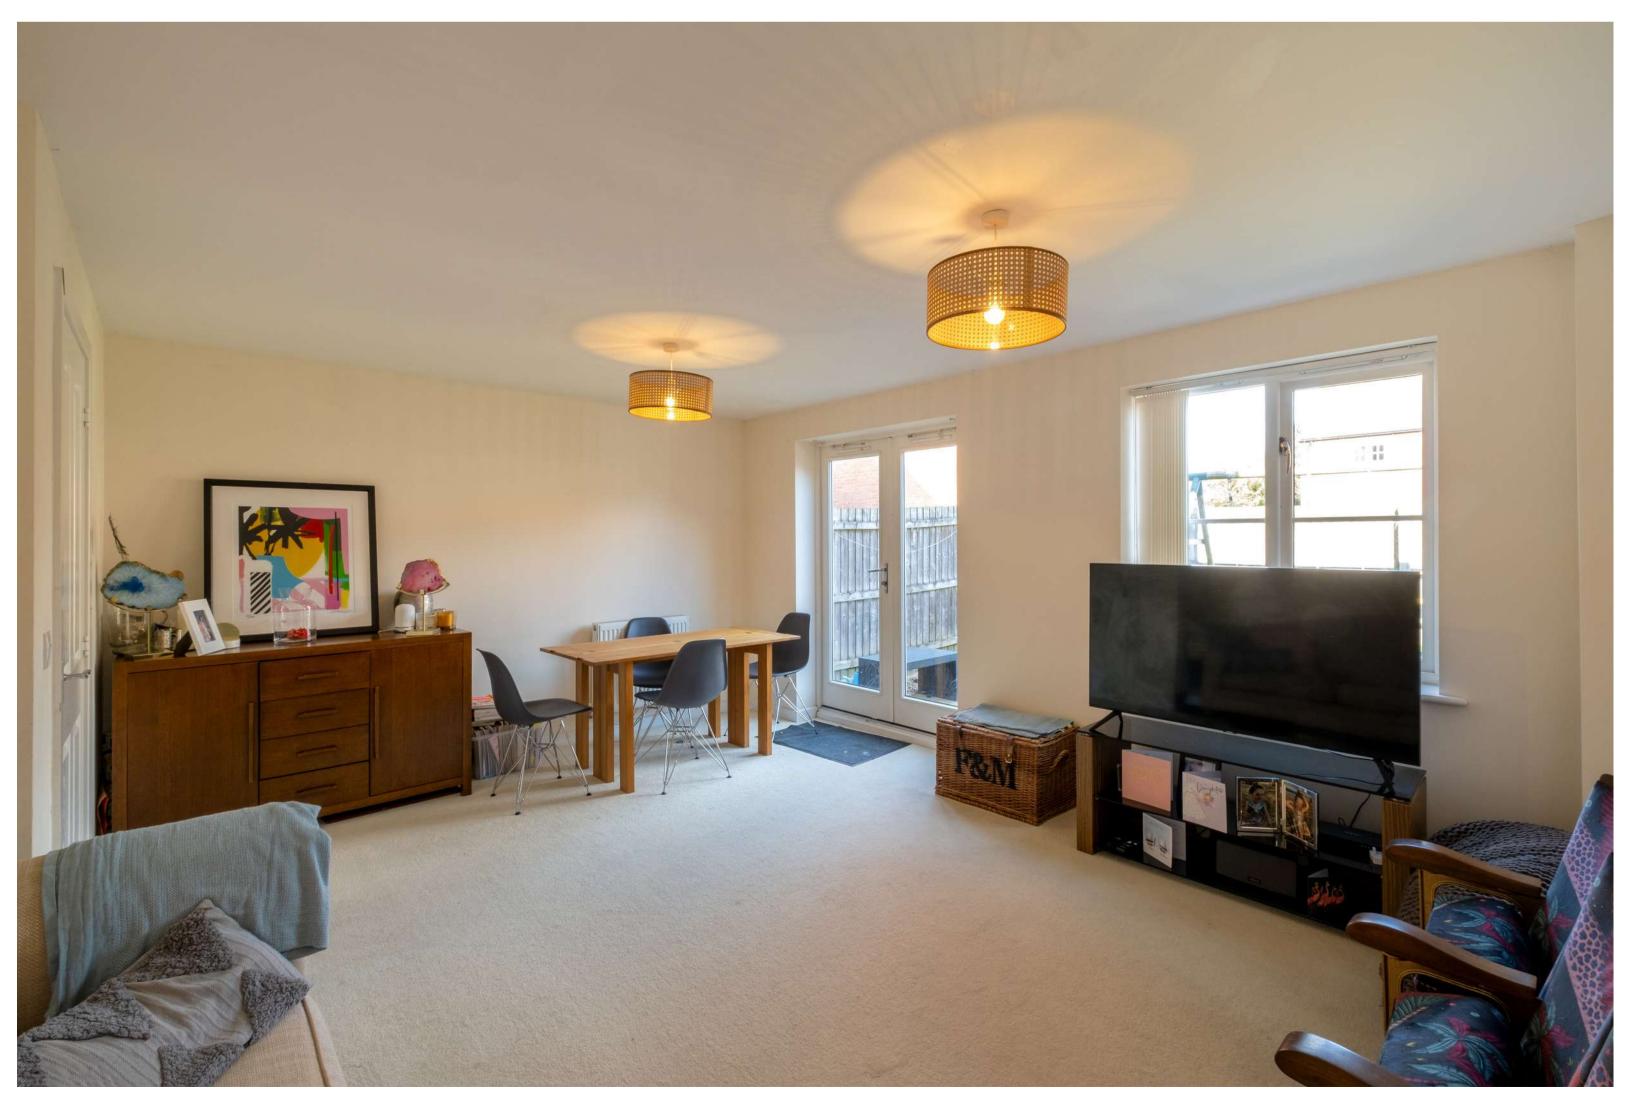

The property is in good condition and equipped with gas central heating and UPVC double glazing. The living space is laid across three floors and includes an entrance hall, a WC, a fully fitted breakfast kitchen, and a main living/dining room with direct access to the garden. Upstairs, you'll find four spacious double bedrooms, with the master bedroom featuring an ensuite bathroom, and an additional family bathroom.