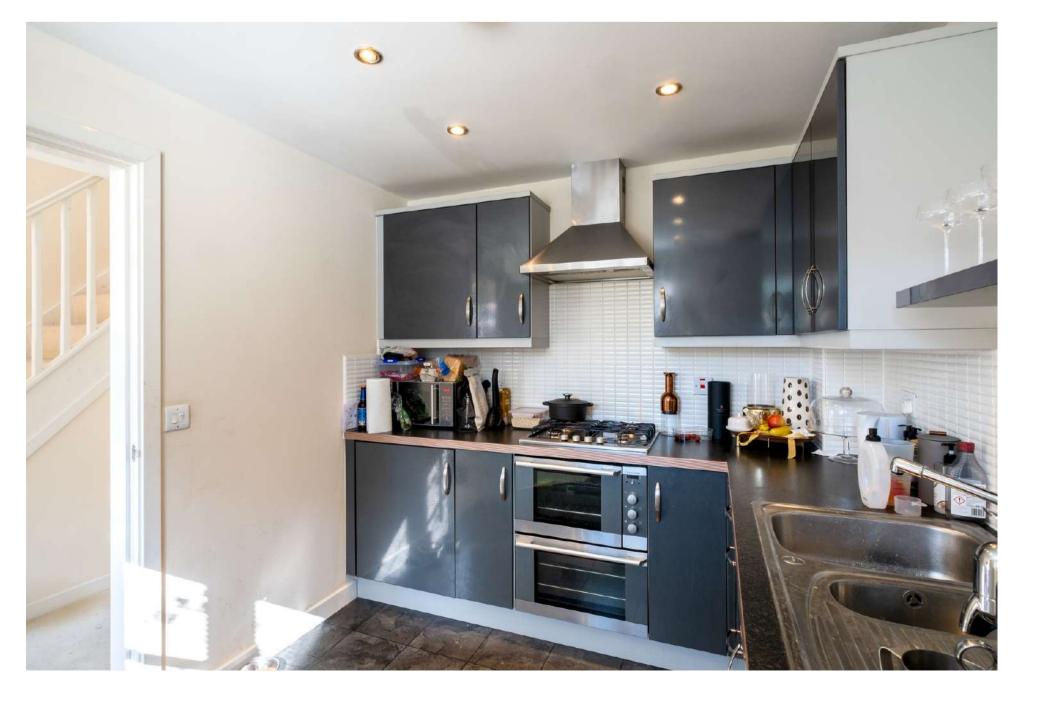

The property is in good condition and equipped with gas central heating and UPVC double glazing. The living space is laid across three floors and includes an entrance hall, a WC, a fully fitted breakfast kitchen, and a main living/dining room with direct access to the garden. Upstairs, you'll find four spacious double bedrooms, with the master bedroom featuring an ensuite bathroom, and an additional family bathroom.