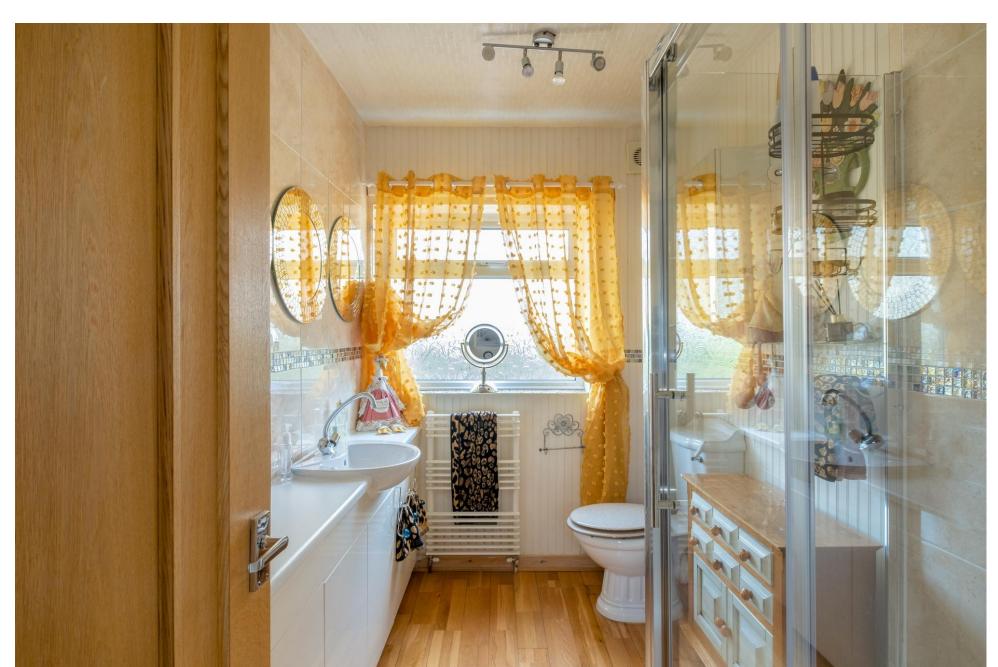

#### The Property

Internally, expect to find circa 1,361 square feet of exceptional living space laid over two floors and with the benefit of uPVC double glazing and gas central heating throughout. The accommodation centres around a light and bright reception hall, with four reception rooms in total including the hall, kitchen/breakfast room, sitting room and conservatory. There are two bedrooms downstairs, one currently in use as a study/snug, and a fully fitted shower room. Upstairs is a generous bedroom suite including a separate dressing room, and en-suite shower room.