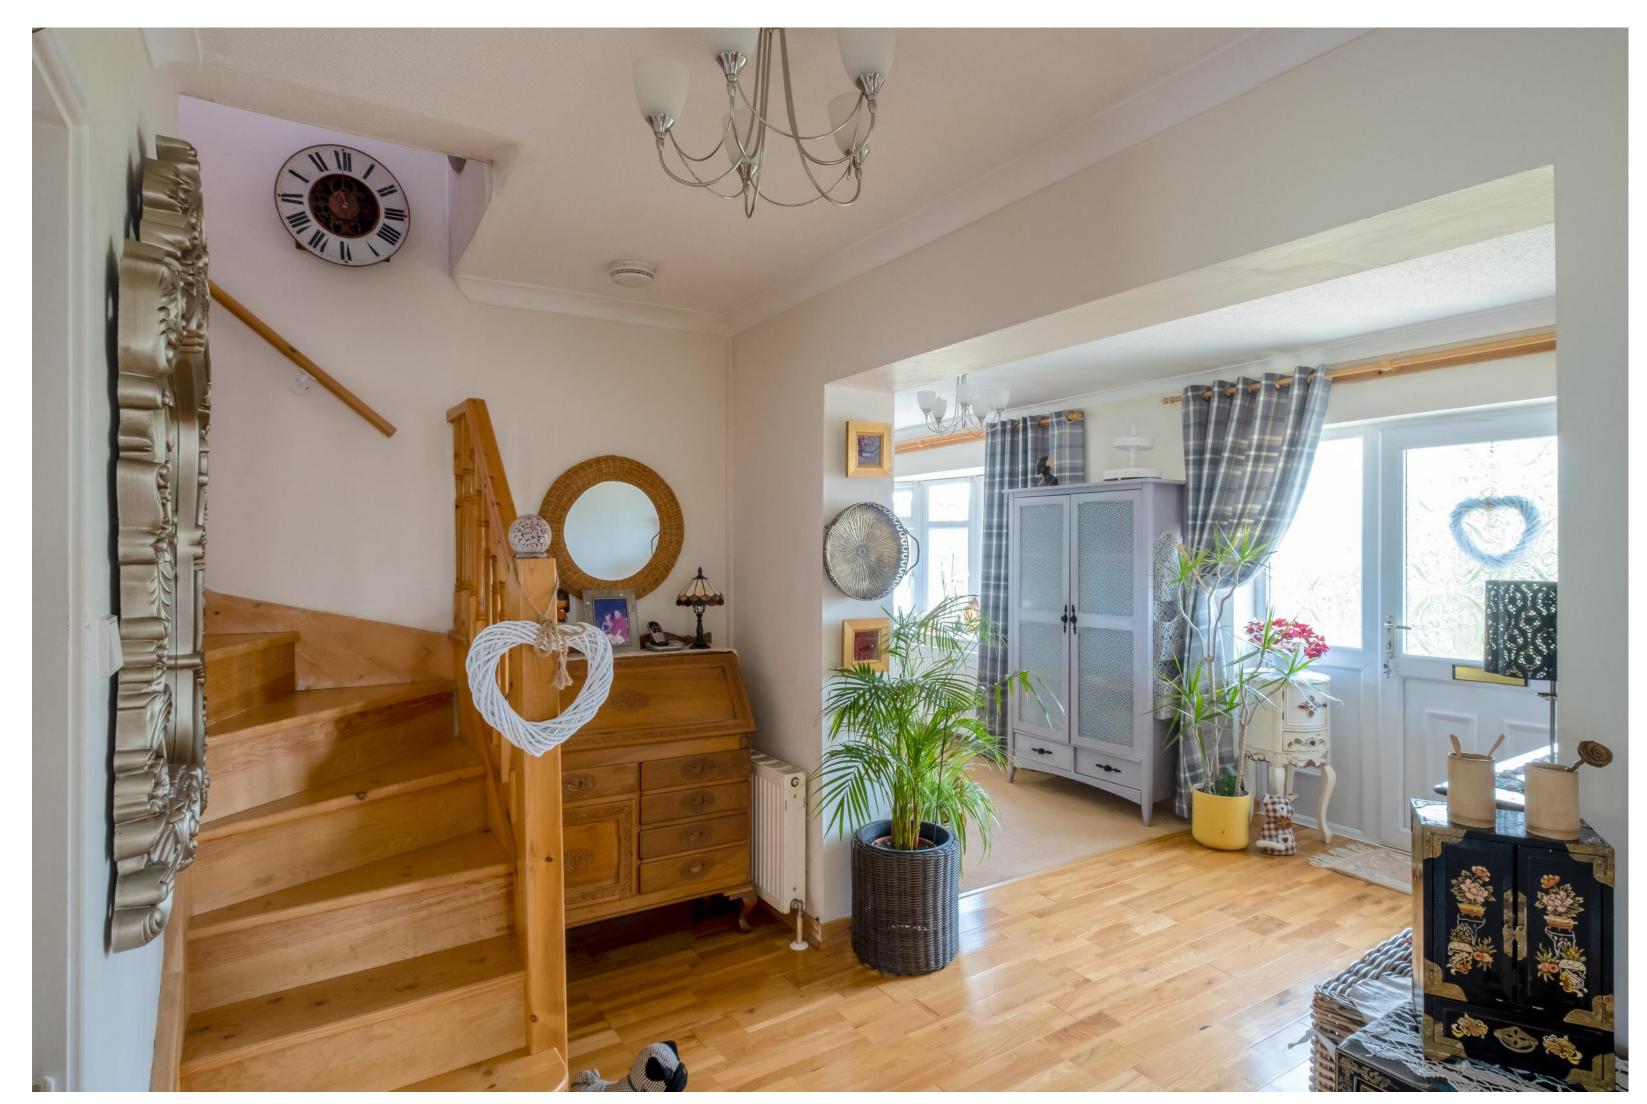

#### The Property

Internally, expect to find circa 1,361 square feet of exceptional living space laid over two floors and with the benefit of uPVC double glazing and gas central heating throughout. The accommodation centres around a light and bright reception hall, with four reception rooms in total including the hall, kitchen/breakfast room, sitting room and conservatory. There are two bedrooms downstairs, one currently in use as a study/snug, and a fully fitted shower room. Upstairs is a generous bedroom suite including a separate dressing room, and en-suite shower room.