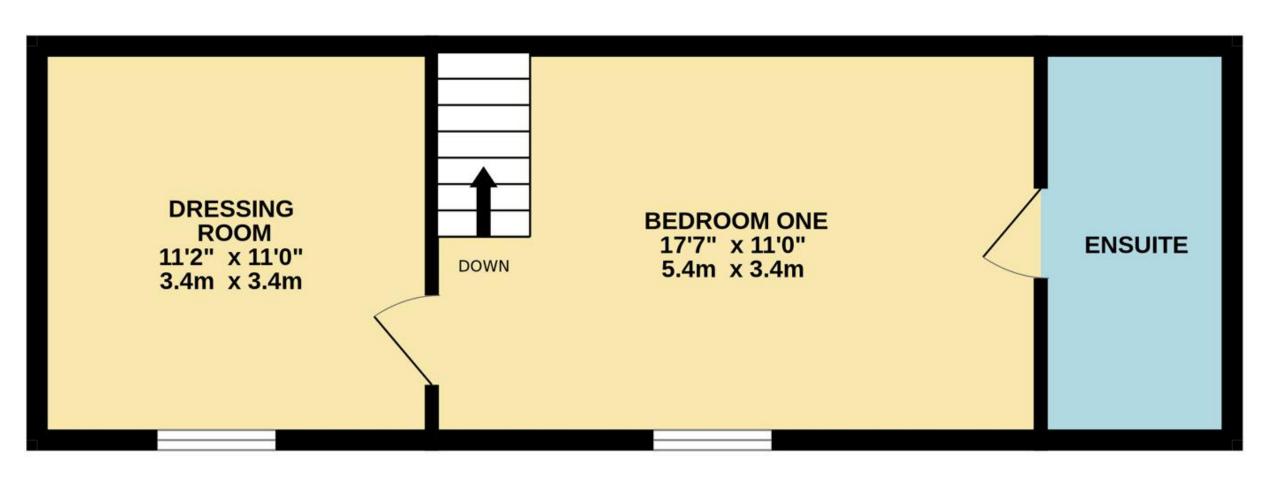

#### The Property

Internally, expect to find circa 1,361 square feet of exceptional living space laid over two floors and with the benefit of uPVC double glazing and gas central heating throughout. The accommodation centres around a light and bright reception hall, with four reception rooms in total including the hall, kitchen/breakfast room, sitting room and conservatory. There are two bedrooms downstairs, one currently in use as a study/snug, and a fully fitted shower room. Upstairs is a generous bedroom suite including a separate dressing room, and en-suite shower room.

#### TOTAL FLOOR AREA: 1361 sq.ft. (126.5 sq.m.) approx.

Whilst every attempt has been made to ensure the accuracy of the floorplan contained here, measurements of doors, windows, rooms and any other items are approximate and no responsibility is taken for any error, omission or mis-statement. This plan is for illustrative purposes only and should be used as such by any prospective purchaser. The services, systems and appliances shown have not been tested and no guarantee as to their operability or efficiency can be given.