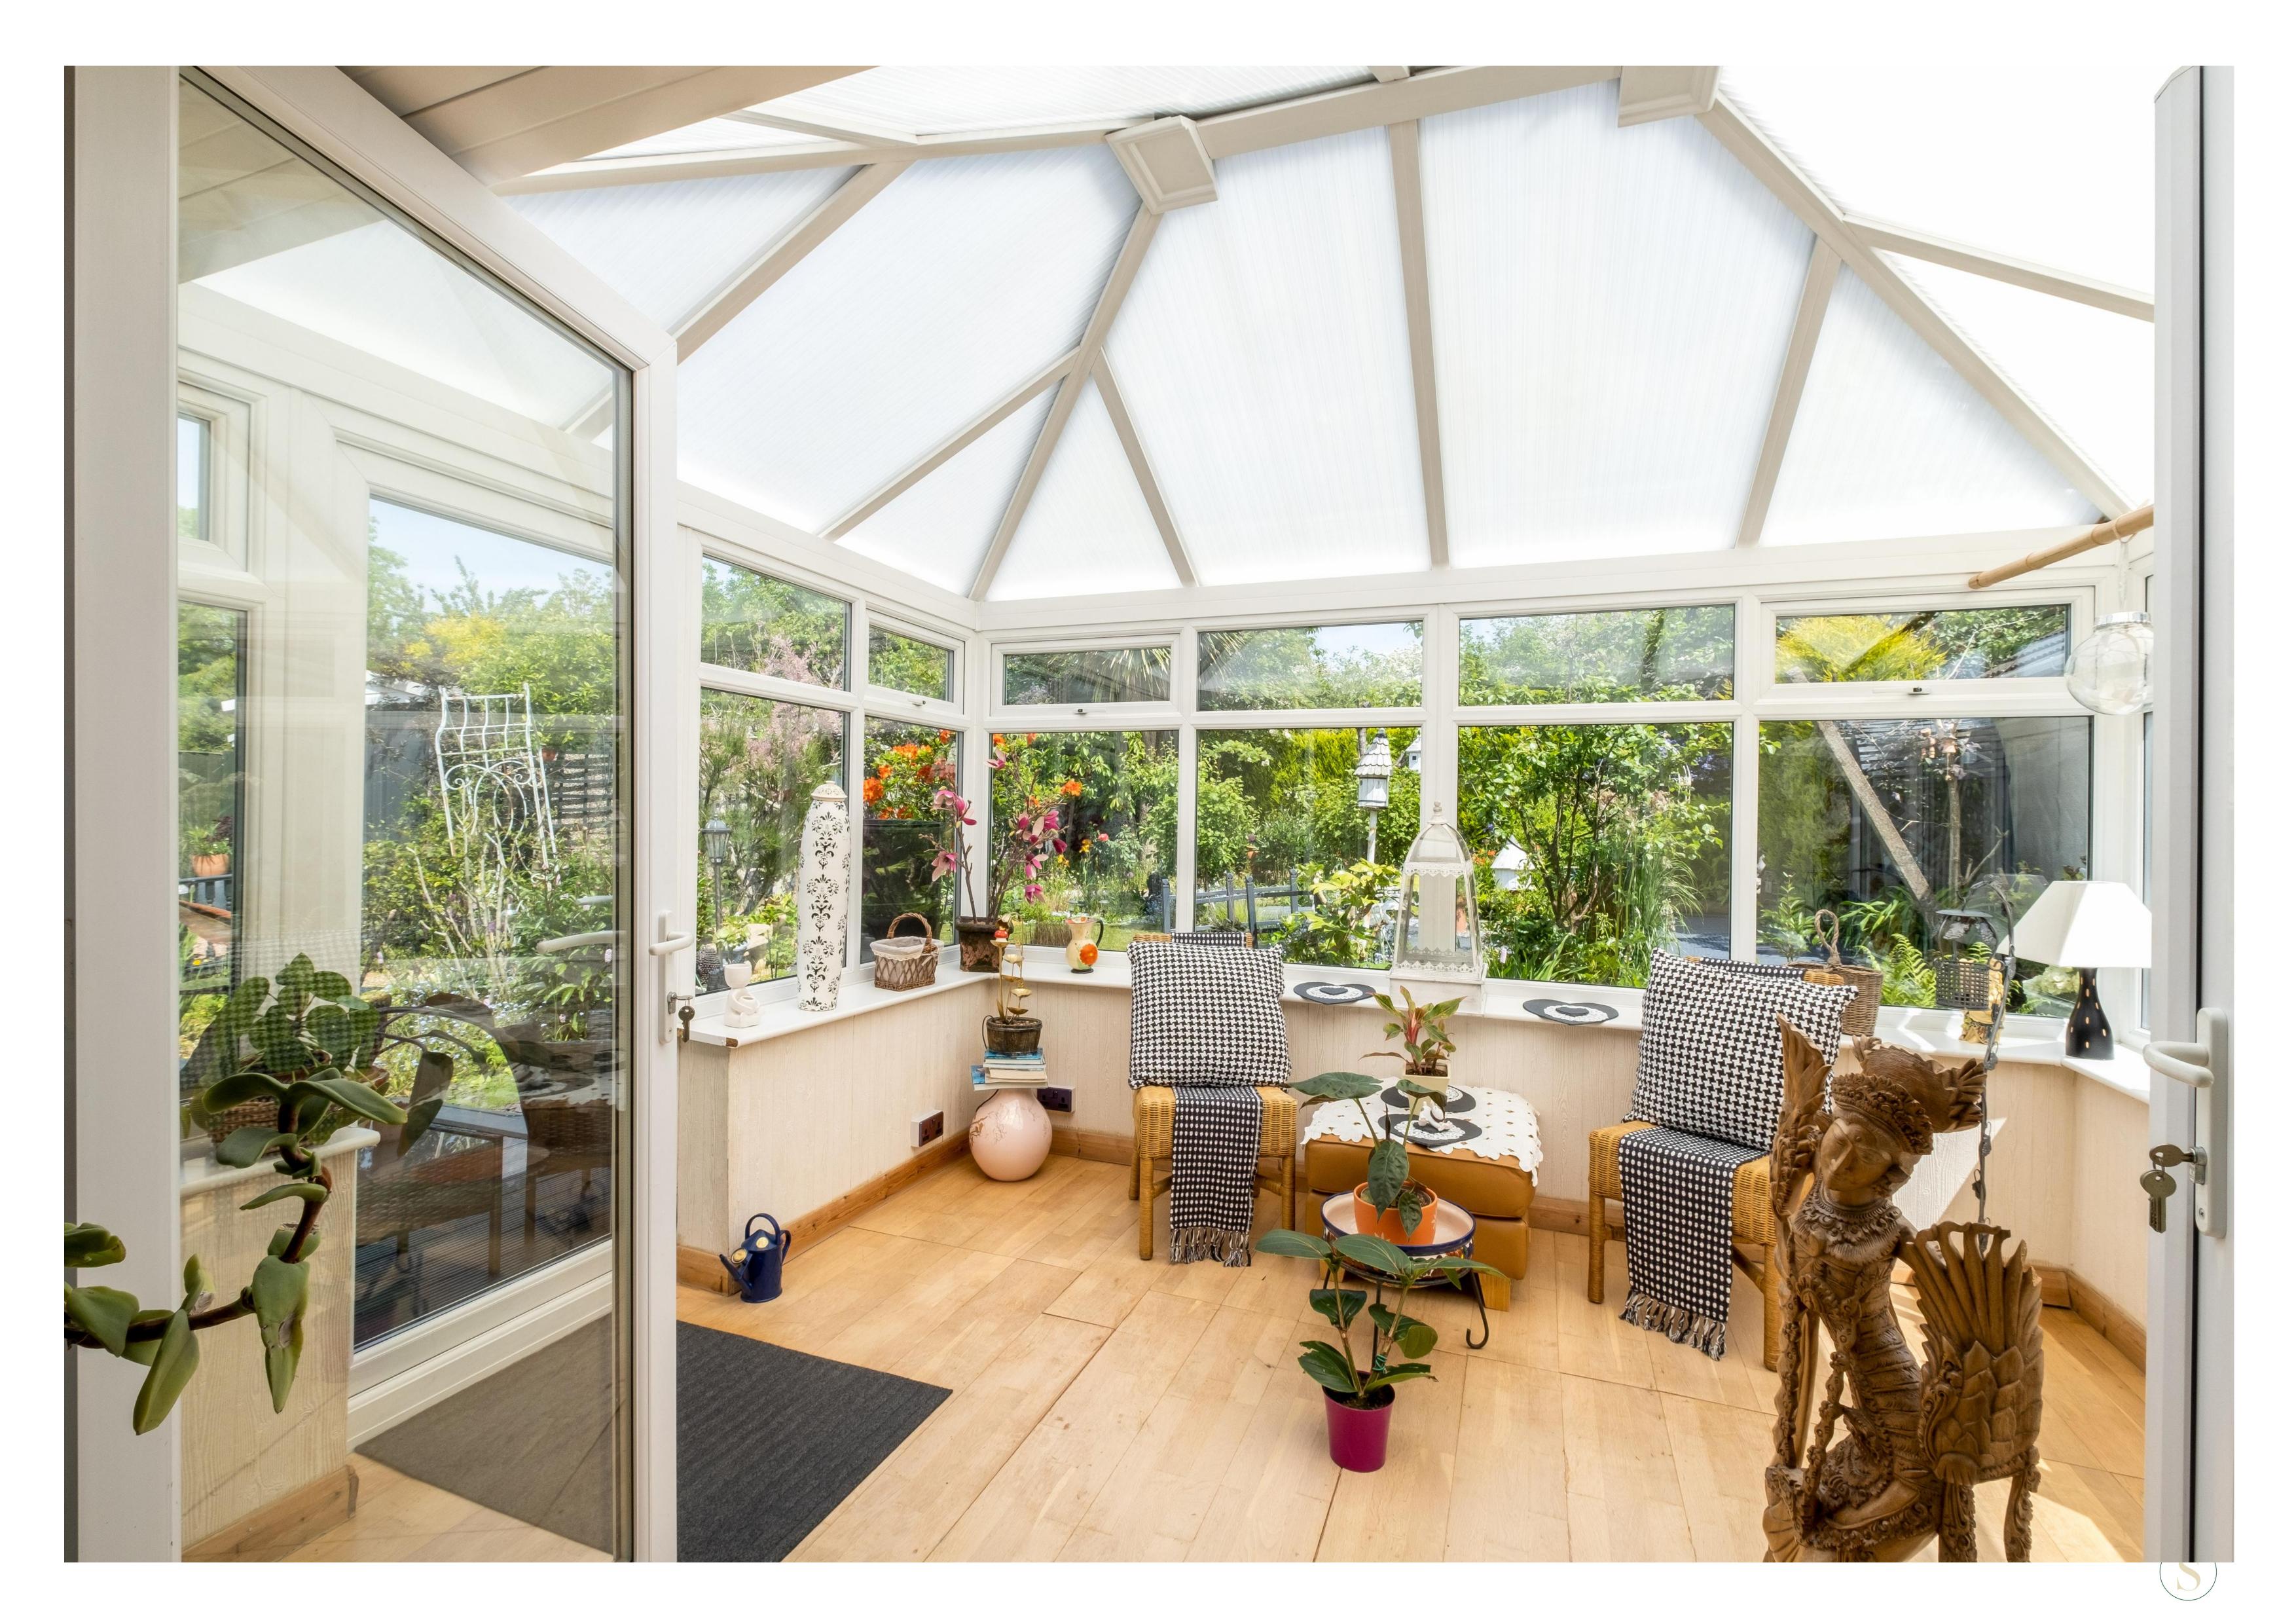

#### The Property

Internally, expect to find circa 1,361 square feet of exceptional living space laid over two floors and with the benefit of uPVC double glazing and gas central heating throughout. The accommodation centres around a light and bright reception hall, with four reception rooms in total including the hall, kitchen/breakfast room, sitting room and conservatory. There are two bedrooms downstairs, one currently in use as a study/snug, and a fully fitted shower room. Upstairs is a generous bedroom suite including a separate dressing room, and en-suite shower room.

#### The Outside

The property is set back from the quiet road in a residential street, with a private block paved driveway to the front and side, and lawned front gardens. To the rear, the property enjoys a private aspect. There is a detached garage with power and lighting, and the gardens are beautifully tended to and manicured, full of year-round interest and summer sun.