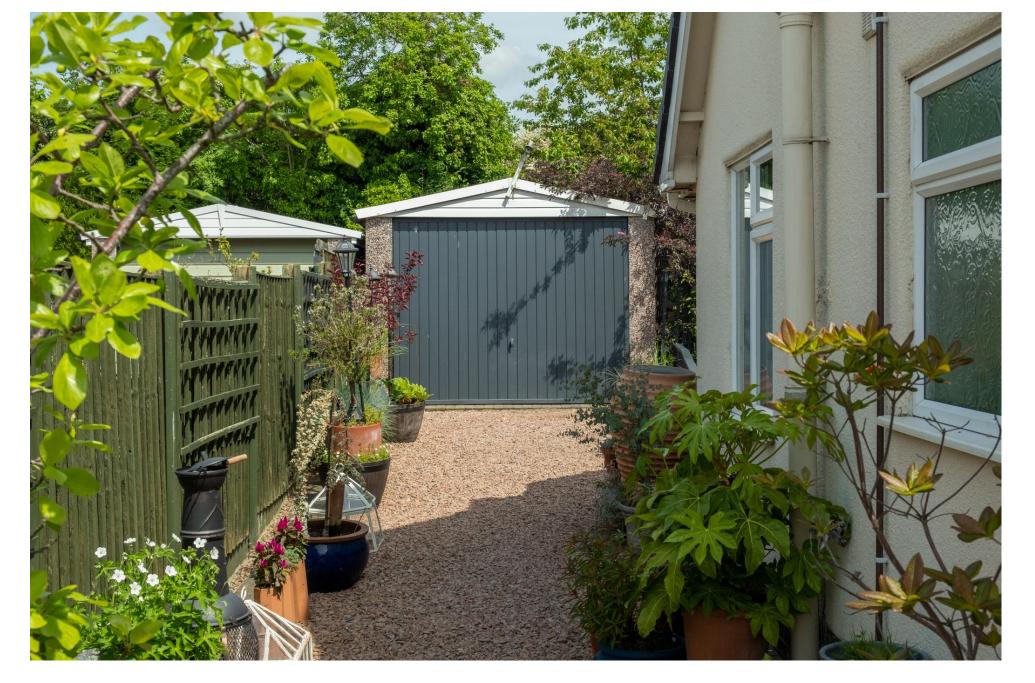

#### The Outside

The property is set back from the quiet road in a residential street, with a private block paved driveway to the front and side, and lawned front gardens. To the rear, the property enjoys a private aspect. There is a detached garage with power and lighting, and the gardens are beautifully tended to and manicured, full of year-round interest and summer sun.