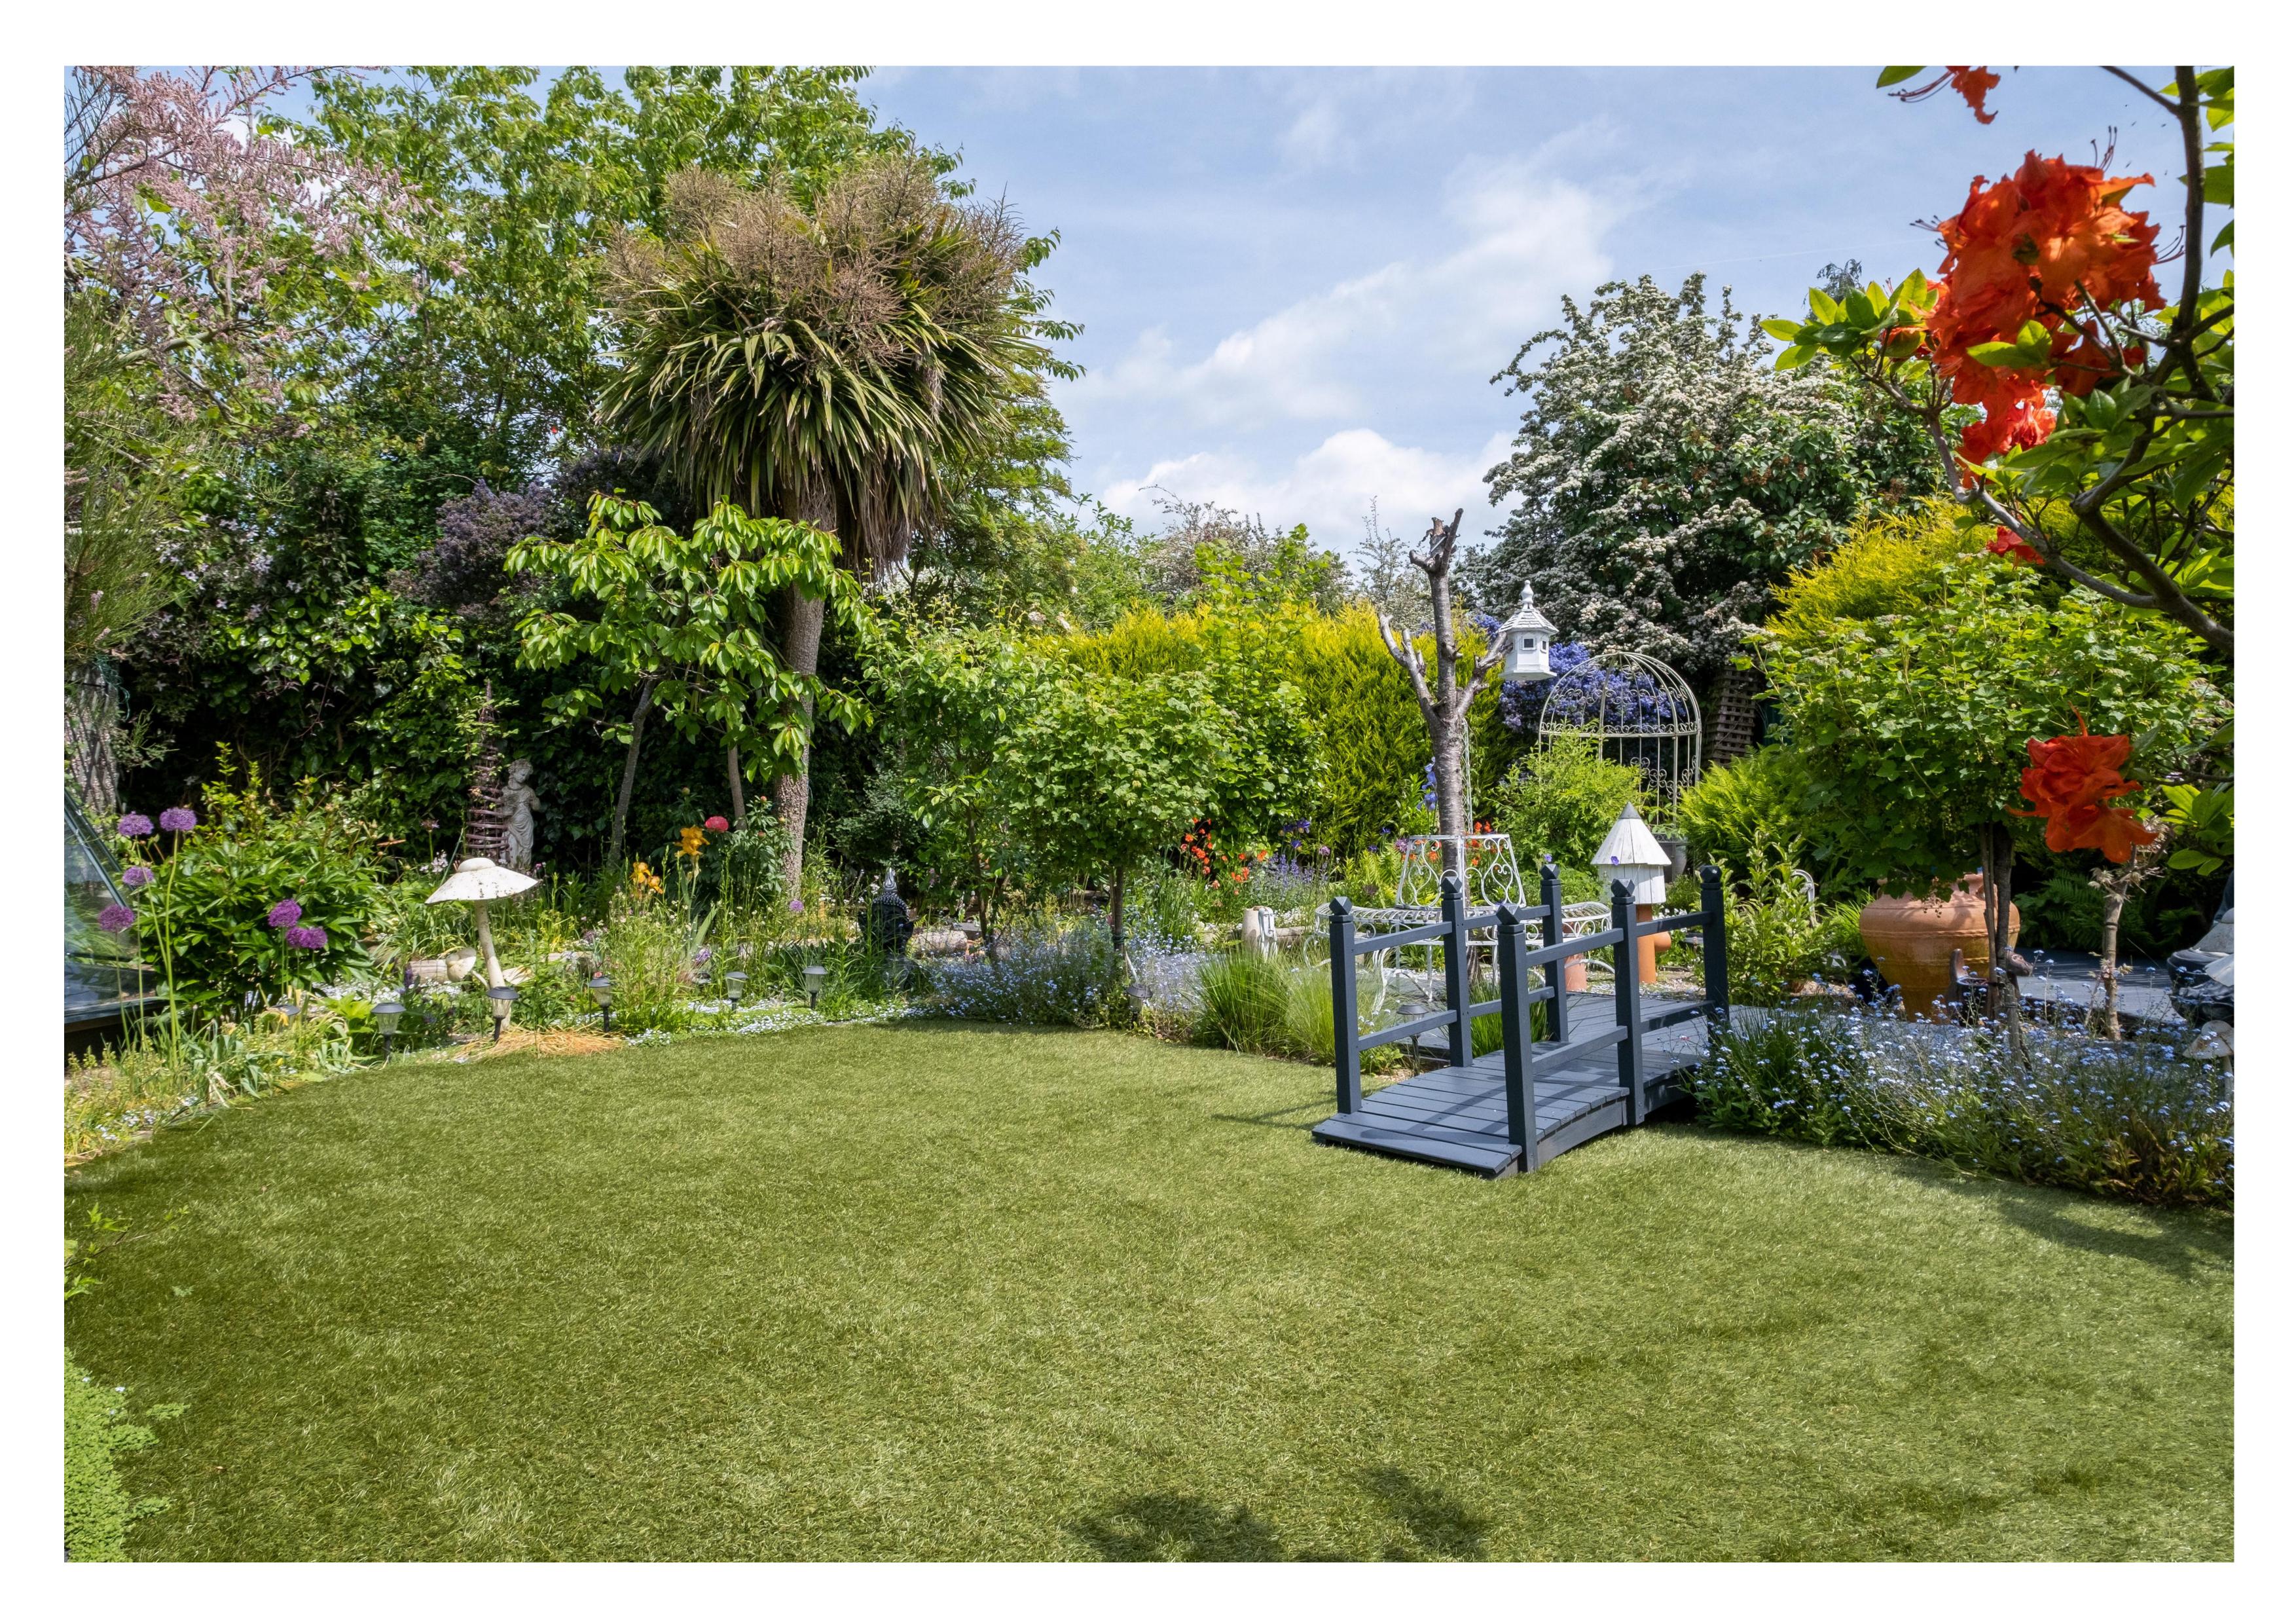

#### The Outside

The property is set back from the quiet road in a residential street, with a private block paved driveway to the front and side, and lawned front gardens. To the rear, the property enjoys a private aspect. There is a detached garage with power and lighting, and the gardens are beautifully tended to and manicured, full of year-round interest and summer sun.