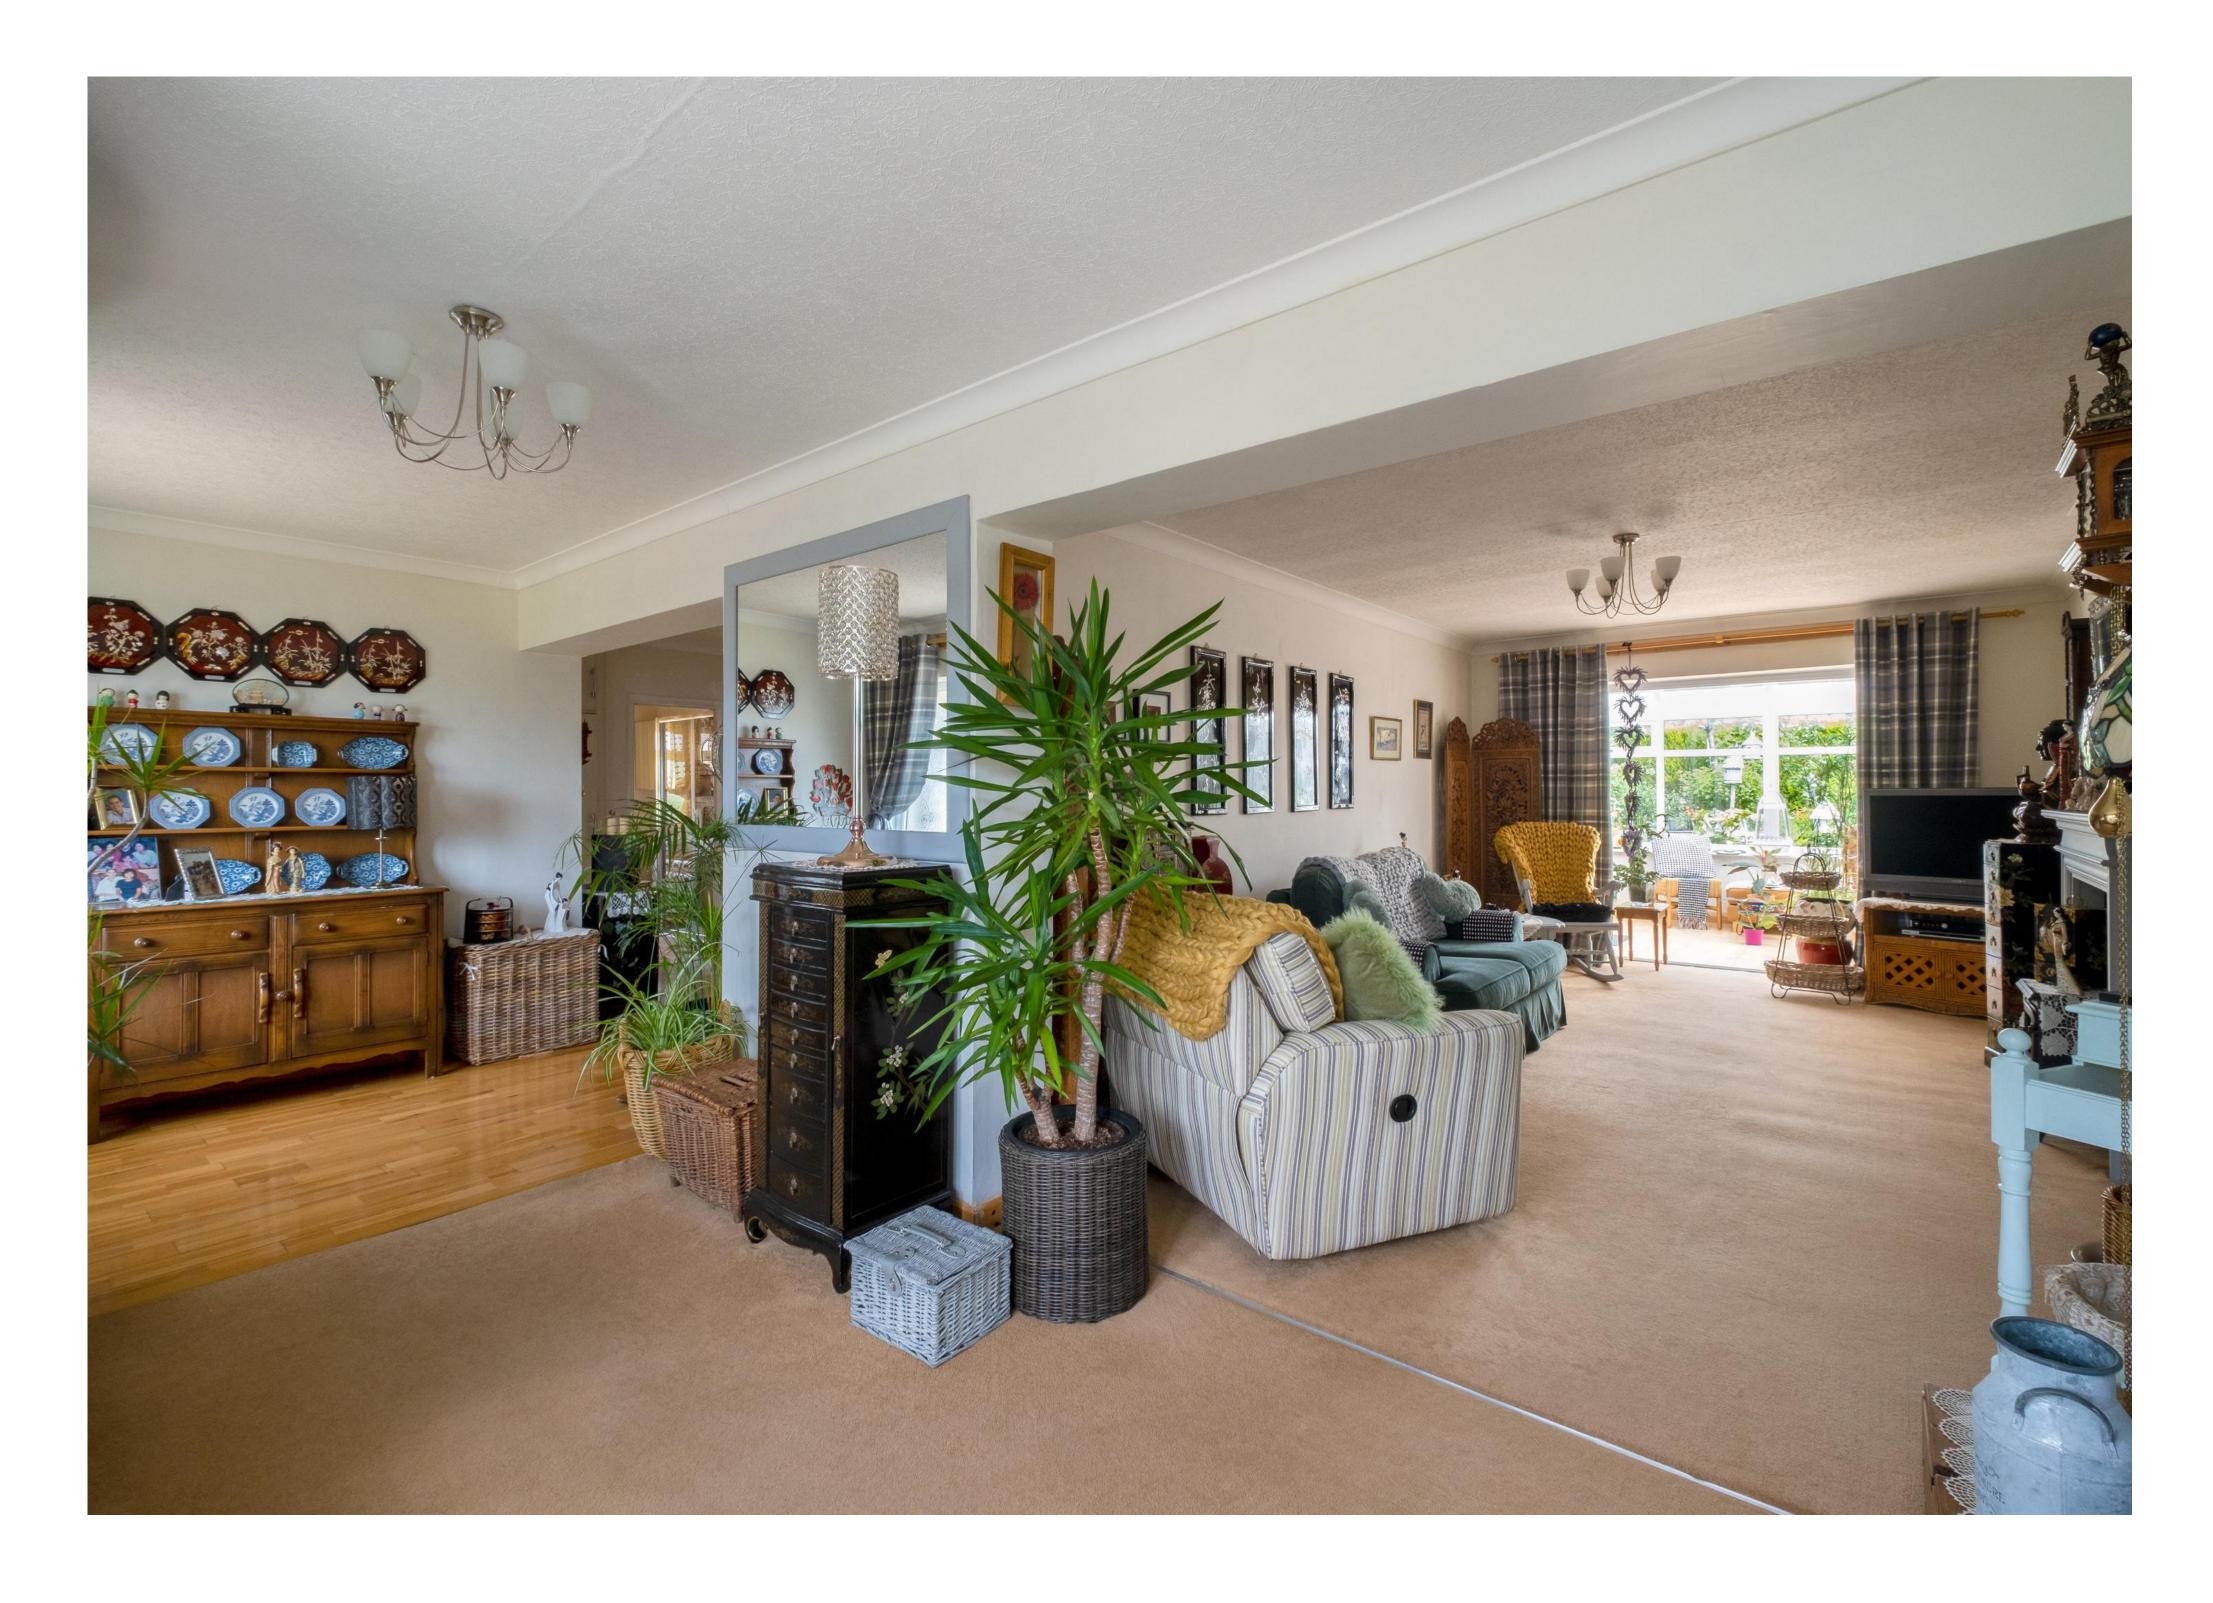

#### The Property

Internally, expect to find circa 1,361 square feet of exceptional living space laid over two floors and with the benefit of uPVC double glazing and gas central heating throughout. The accommodation centres around a light and bright reception hall, with four reception rooms in total including the hall, kitchen/breakfast room, sitting room and conservatory. There are two bedrooms downstairs, one currently in use as a study/snug, and a fully fitted shower room. Upstairs is a generous bedroom suite including a separate dressing room, and en-suite shower room.