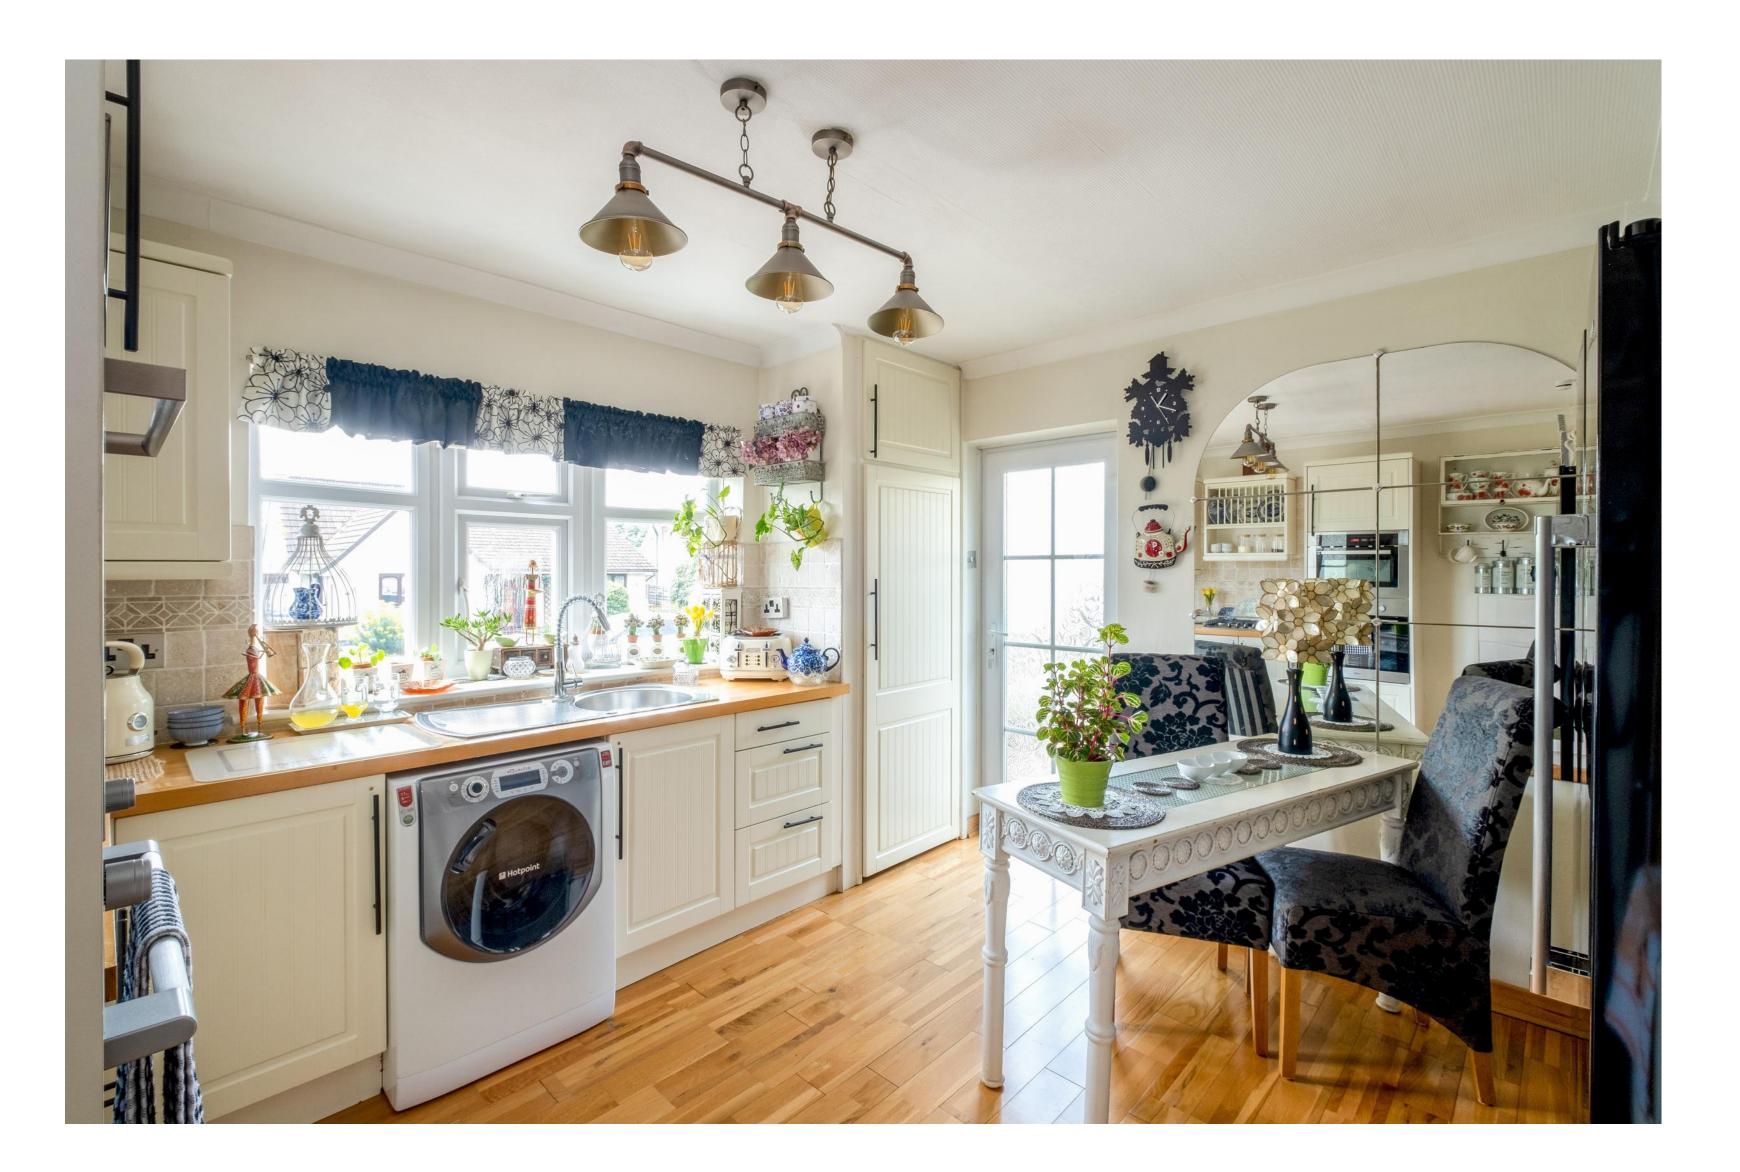

#### The Property

Internally, expect to find circa 1,361 square feet of exceptional living space laid over two floors and with the benefit of uPVC double glazing and gas central heating throughout. The accommodation centres around a light and bright reception hall, with four reception rooms in total including the hall, kitchen/breakfast room, sitting room and conservatory. There are two bedrooms downstairs, one currently in use as a study/snug, and a fully fitted shower room. Upstairs is a generous bedroom suite including a separate dressing room, and en-suite shower room.