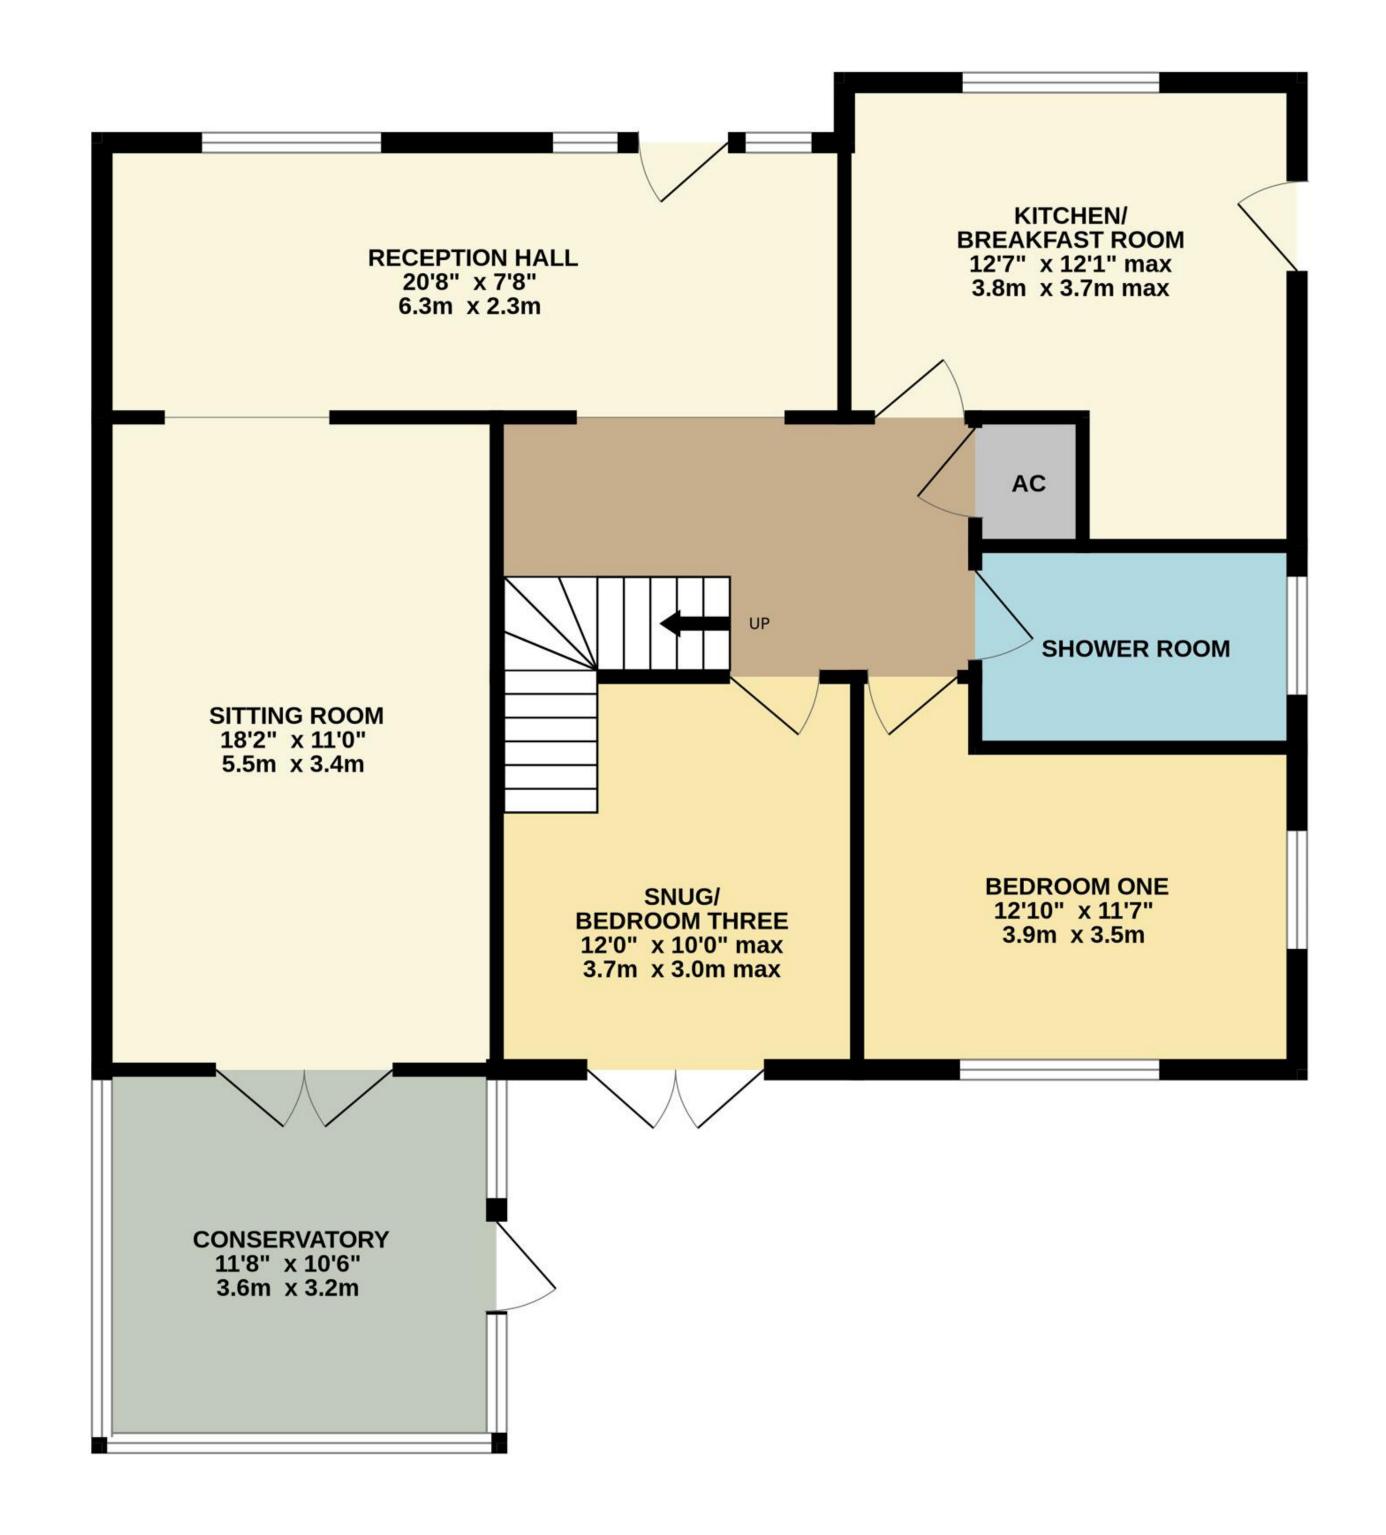

#### The Property

Internally, expect to find circa 1,361 square feet of exceptional living space laid over two floors and with the benefit of uPVC double glazing and gas central heating throughout. The accommodation centres around a light and bright reception hall, with four reception rooms in total including the hall, kitchen/breakfast room, sitting room and conservatory. There are two bedrooms downstairs, one currently in use as a study/snug, and a fully fitted shower room. Upstairs is a generous bedroom suite including a separate dressing room, and en-suite shower room.

#### TOTAL FLOOR AREA: 1361 sq.ft. (126.5 sq.m.) approx.

Whilst every attempt has been made to ensure the accuracy of the floorplan contained here, measurements of doors, windows, rooms and any other items are approximate and no responsibility is taken for any error, omission or mis-statement. This plan is for illustrative purposes only and should be used as such by any prospective purchaser. The services, systems and appliances shown have not been tested and no guarantee as to their operability or efficiency can be given.