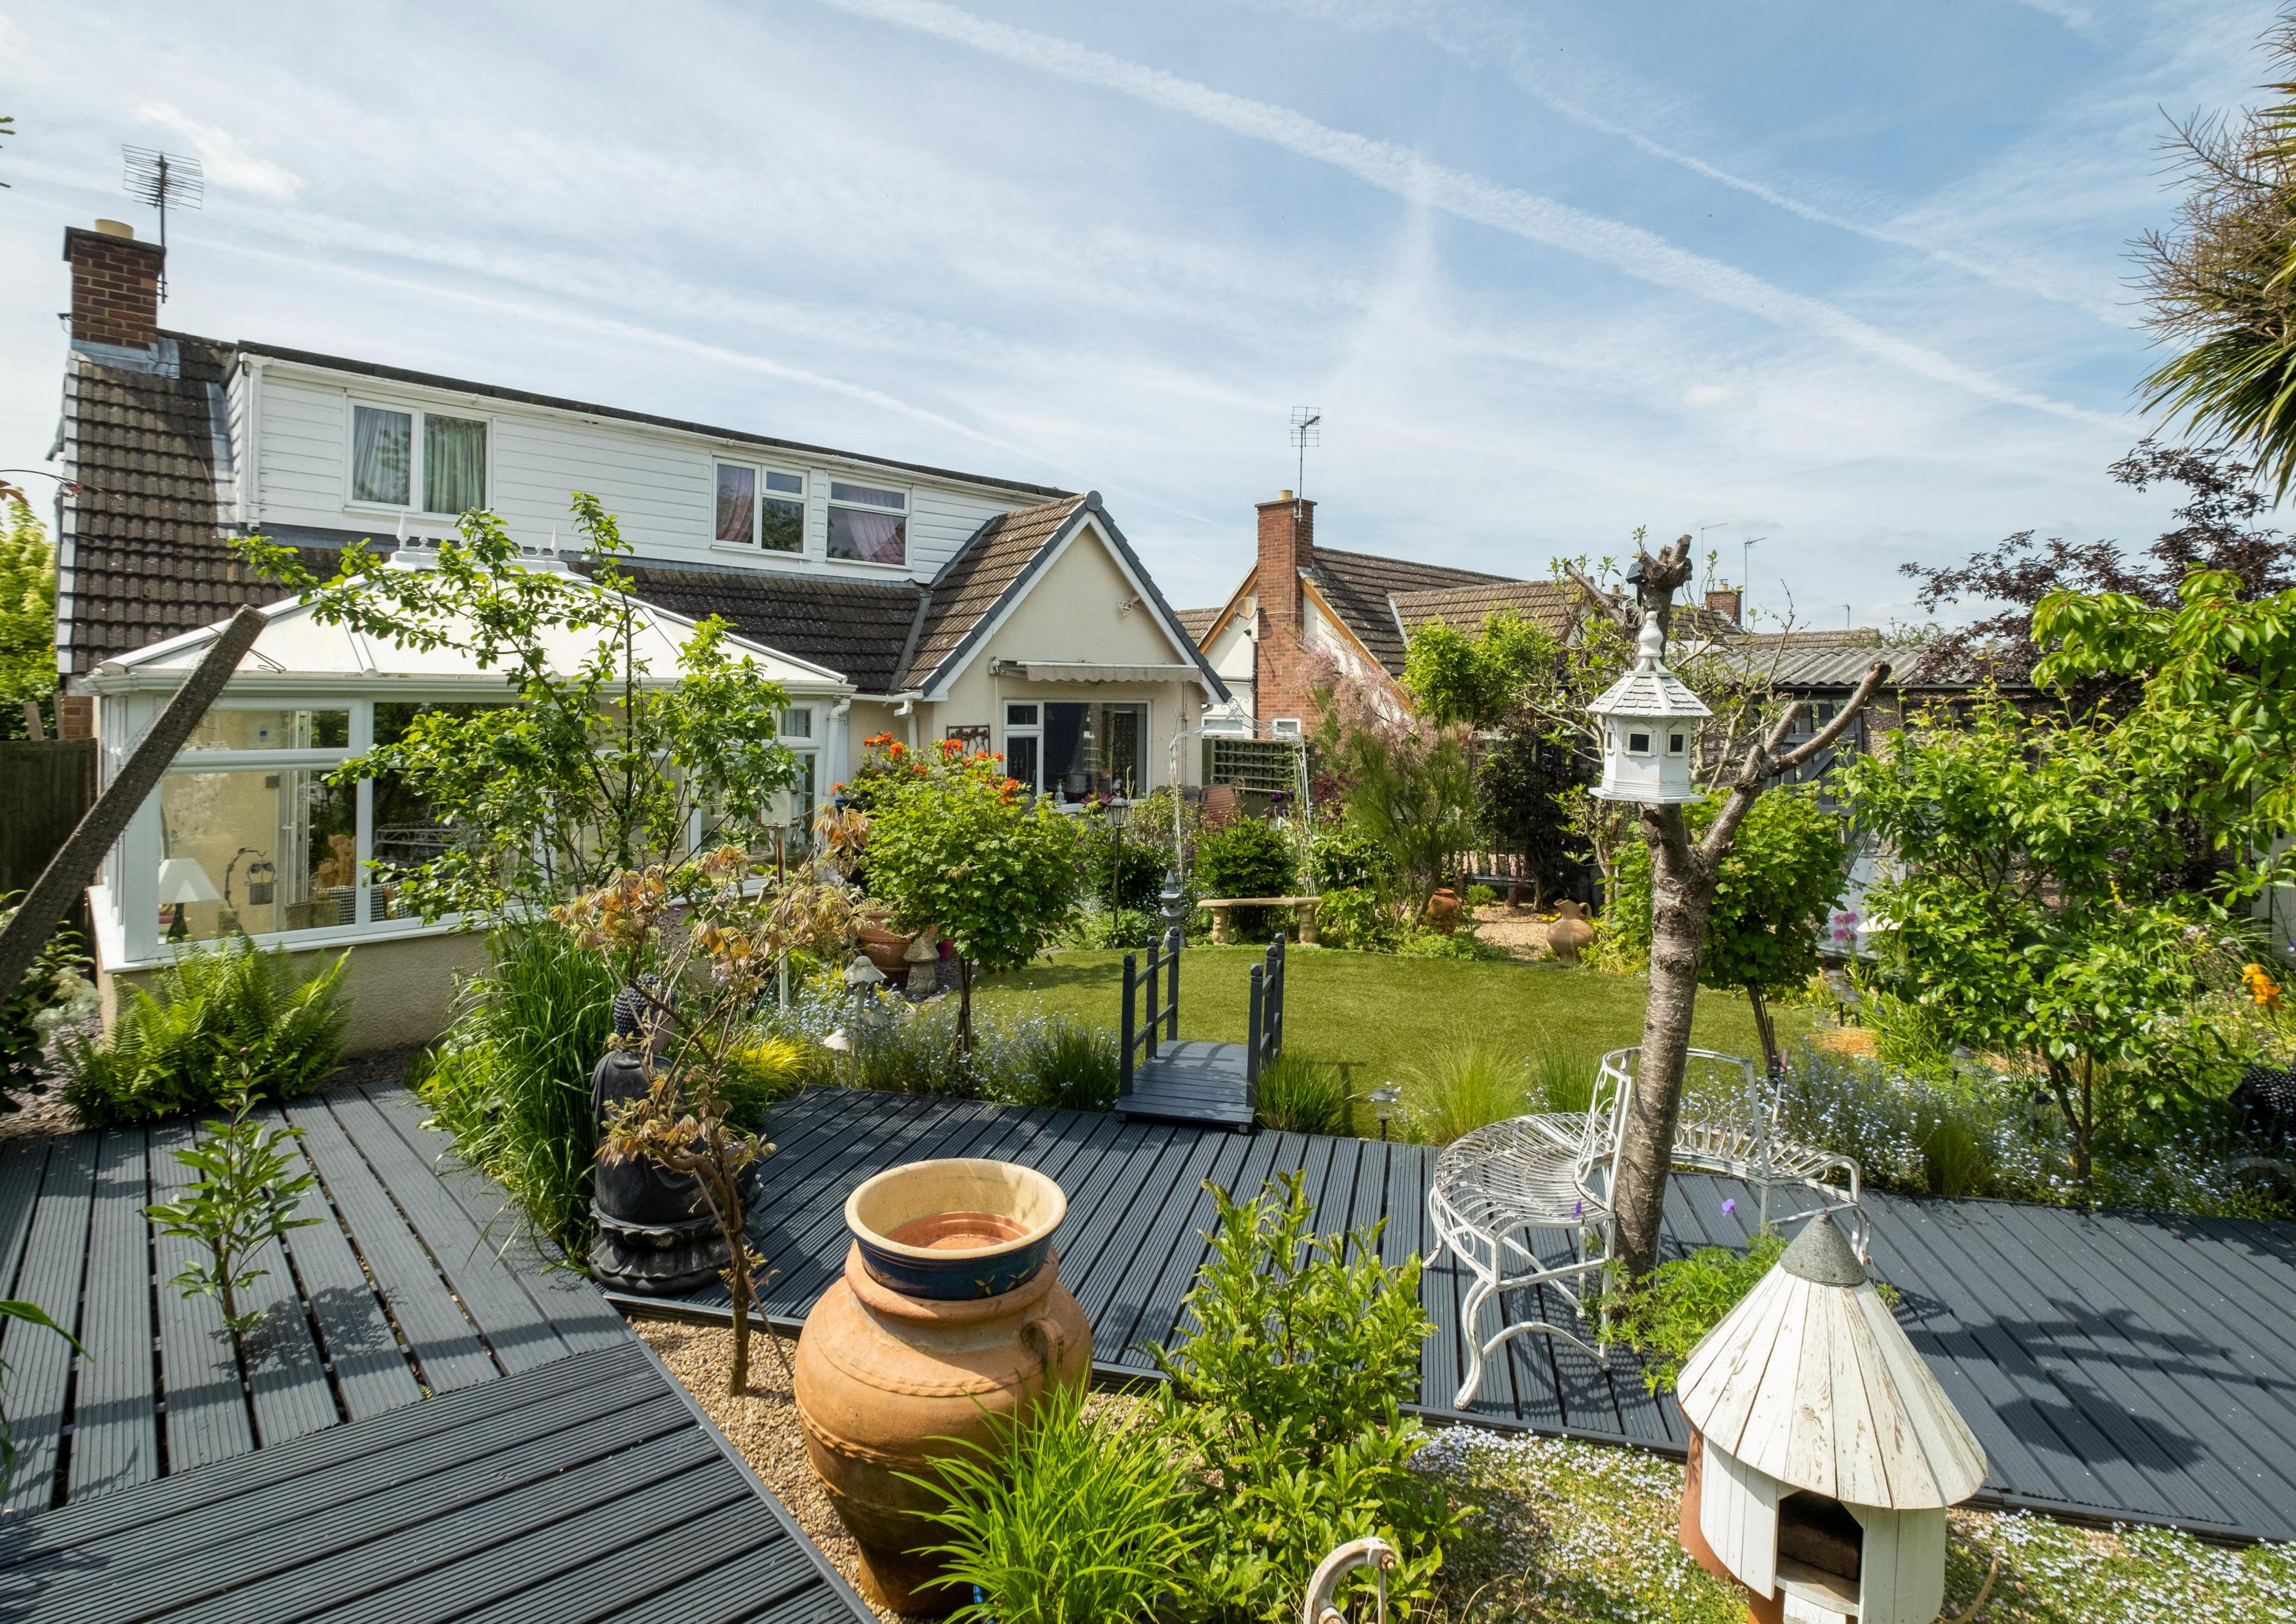

#### The Outside

The property is set back from the quiet road in a residential street, with a private block paved driveway to the front and side, and lawned front gardens. To the rear, the property enjoys a private aspect. There is a detached garage with power and lighting, and the gardens are beautifully tended to and manicured, full of year-round interest and summer sun.