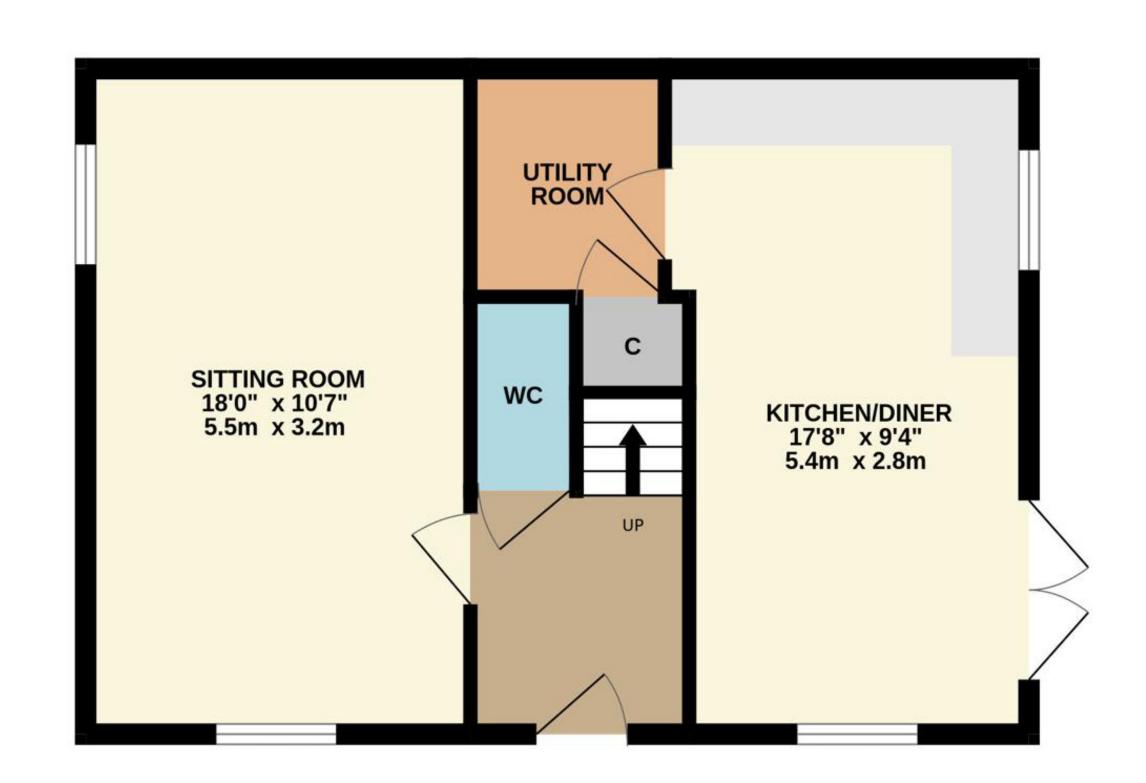

#### The Property

The property benefits from gas central heating and uPVC double glazing. The accommodation comprises an entrance hall, sitting room and a fully fitted kitchen/diner with French doors leading to the garden. There is also a downstairs w.c.

#### TOTAL FLOOR AREA: 1090 sq.ft. (101.3 sq.m.) approx.

Whilst every attempt has been made to ensure the accuracy of the floorplan contained here, measurements of doors, windows, rooms and any other items are approximate and no responsibility is taken for any error, omission or mis-statement. This plan is for illustrative purposes only and should be used as such by any prospective purchaser. The services, systems and appliances shown have not been tested and no guarantee as to their operability or efficiency can be given.