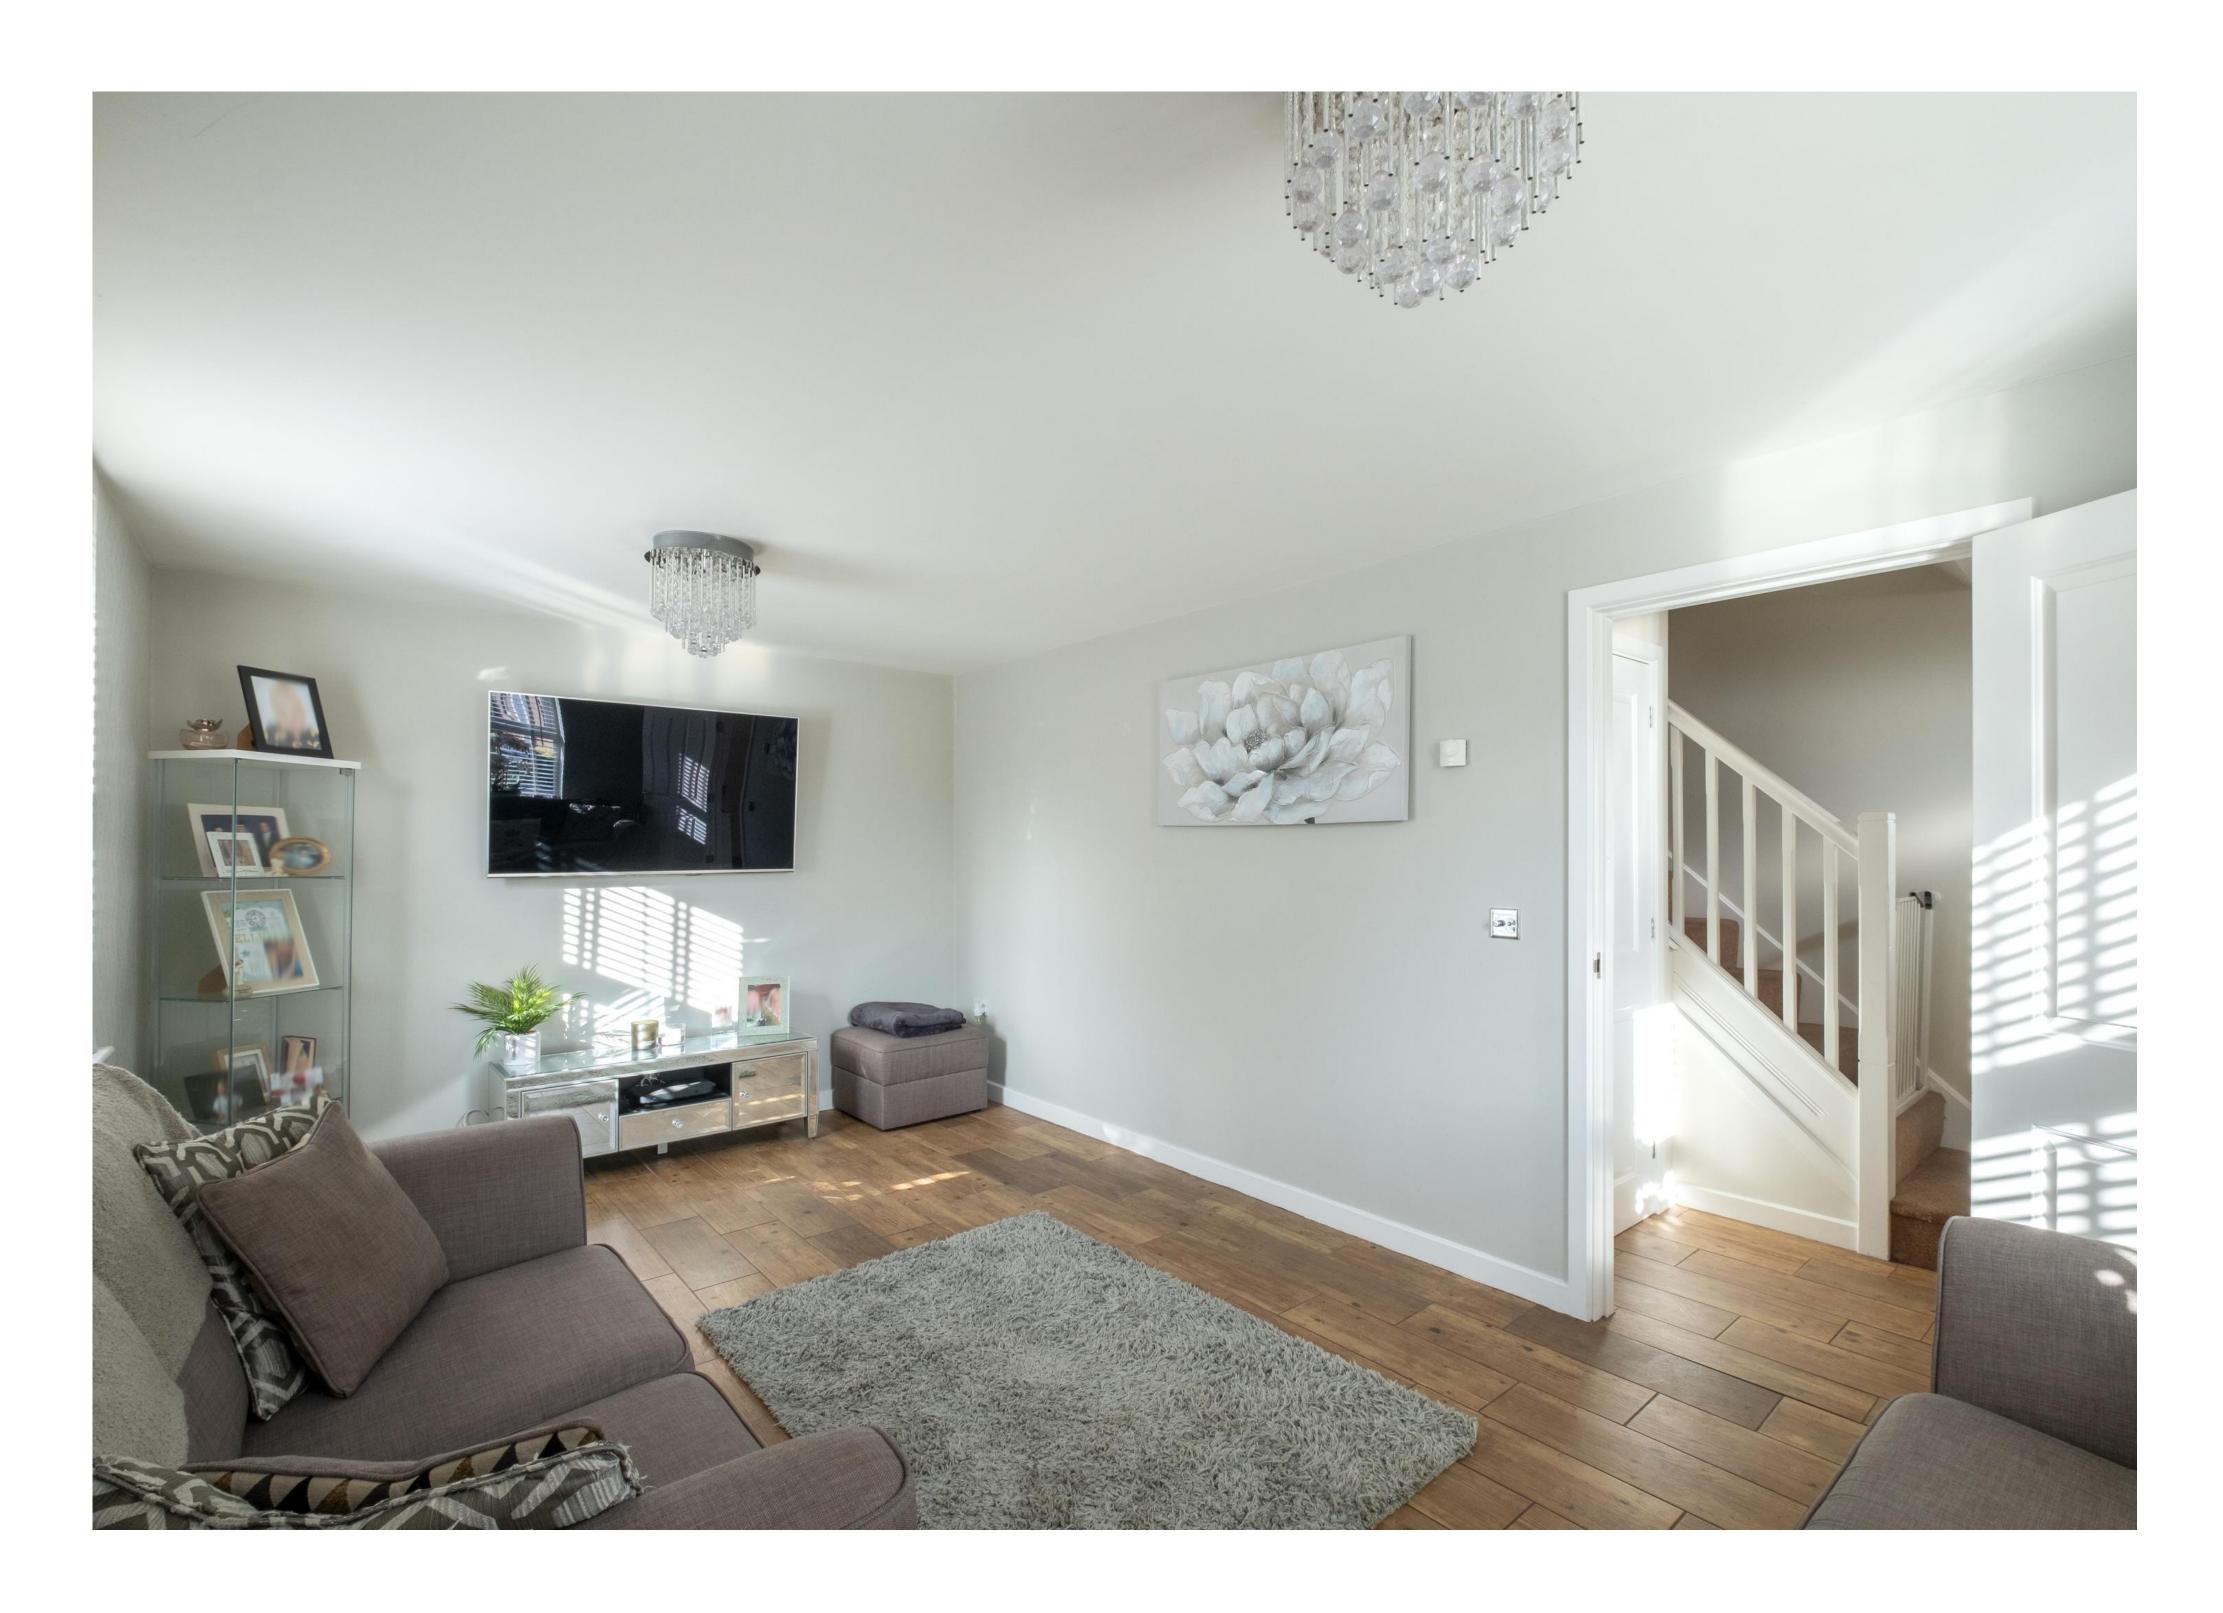

#### The Property

The property benefits from gas central heating and uPVC double glazing. The accommodation comprises an entrance hall, sitting room and a fully fitted kitchen/diner with French doors leading to the garden. There is also a downstairs w.c.