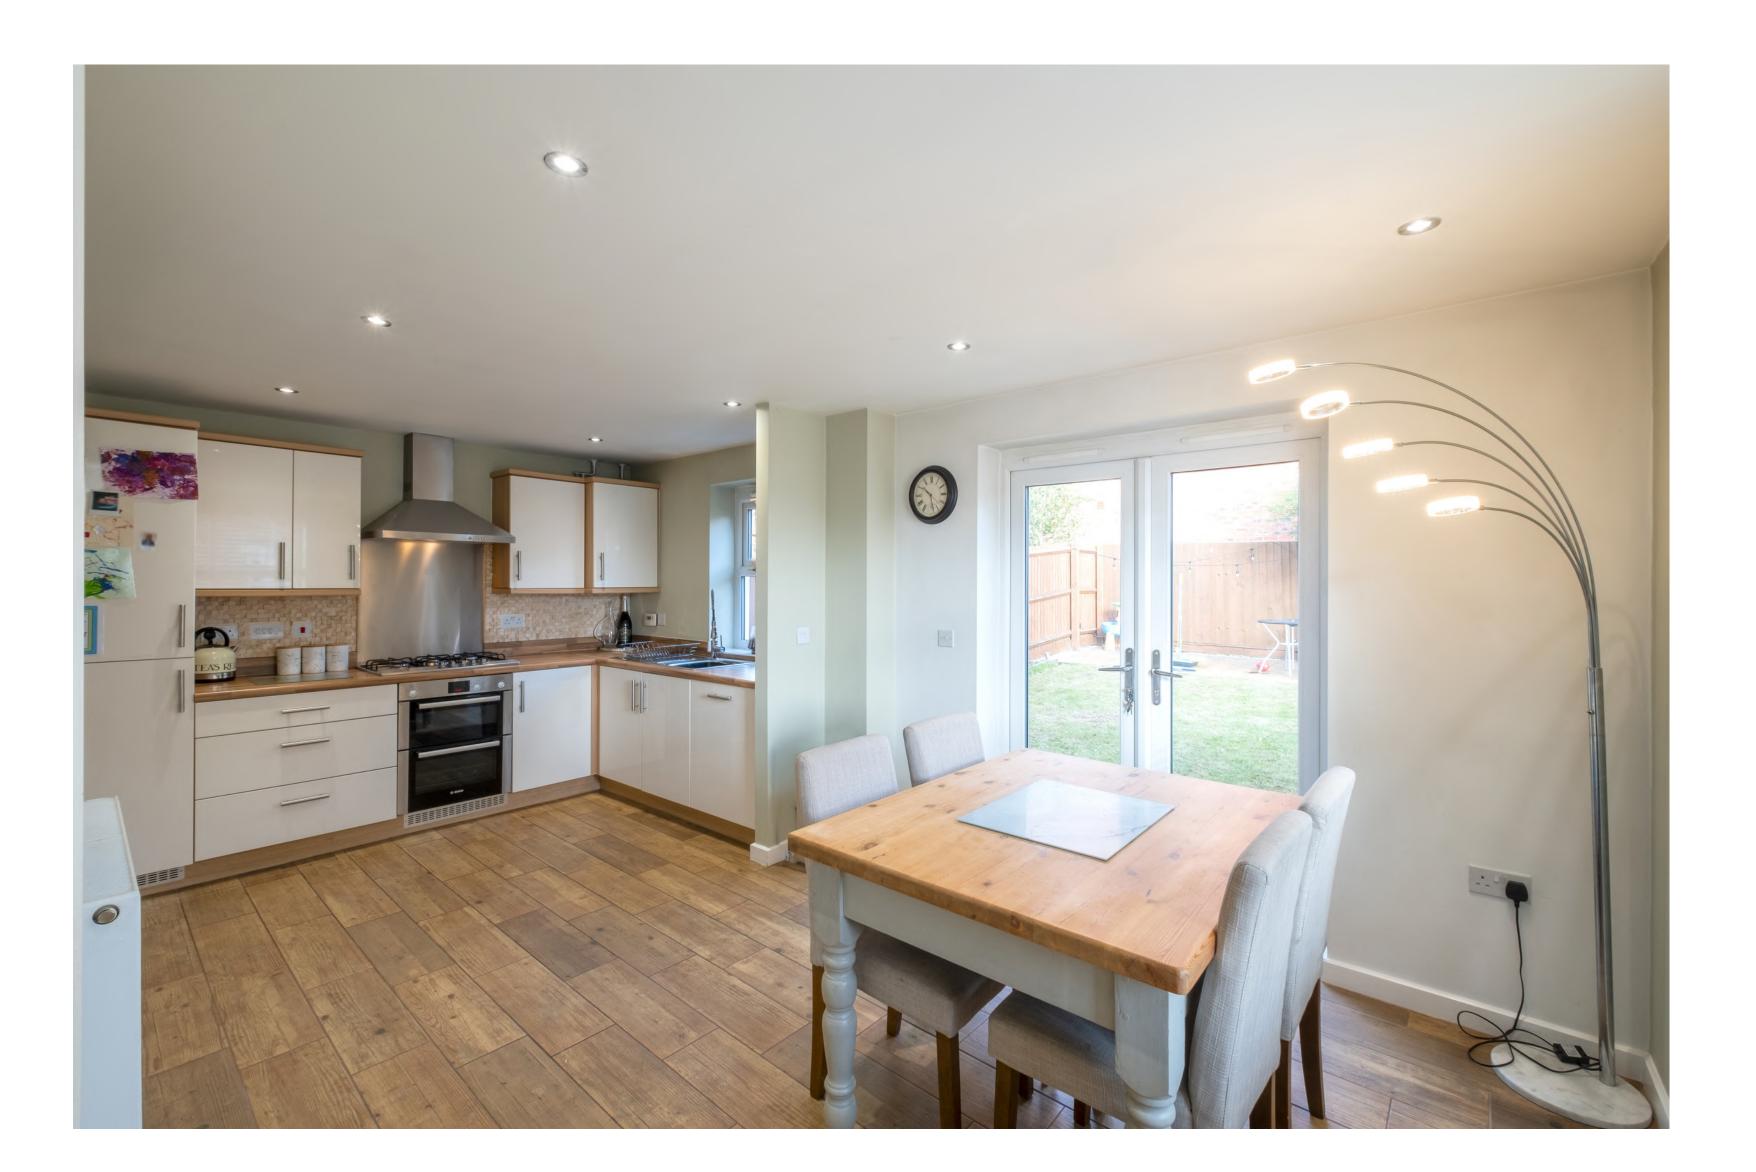

#### The Property

The property benefits from gas central heating and uPVC double glazing. The accommodation comprises an entrance hall, sitting room and a fully fitted kitchen/diner with French doors leading to the garden. There is also a downstairs w.c.