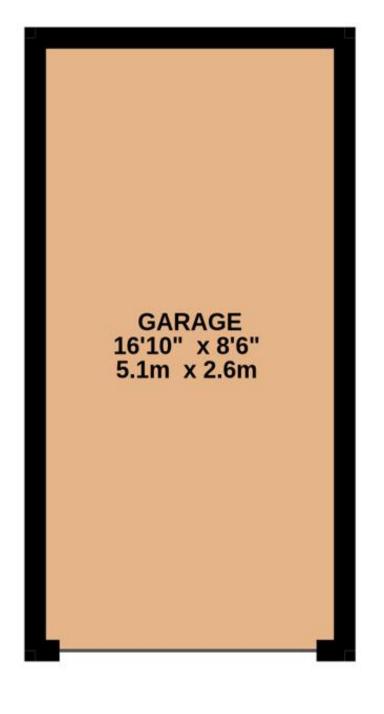

There is a single garage to the rear of the property with a driveway providing off-road parking.

#### TOTAL FLOOR AREA: 1090 sq.ft. (101.3 sq.m.) approx.

Whilst every attempt has been made to ensure the accuracy of the floorplan contained here, measurements of doors, windows, rooms and any other items are approximate and no responsibility is taken for any error, omission or mis-statement. This plan is for illustrative purposes only and should be used as such by any prospective purchaser. The services, systems and appliances shown have not been tested and no guarantee as to their operability or efficiency can be given.