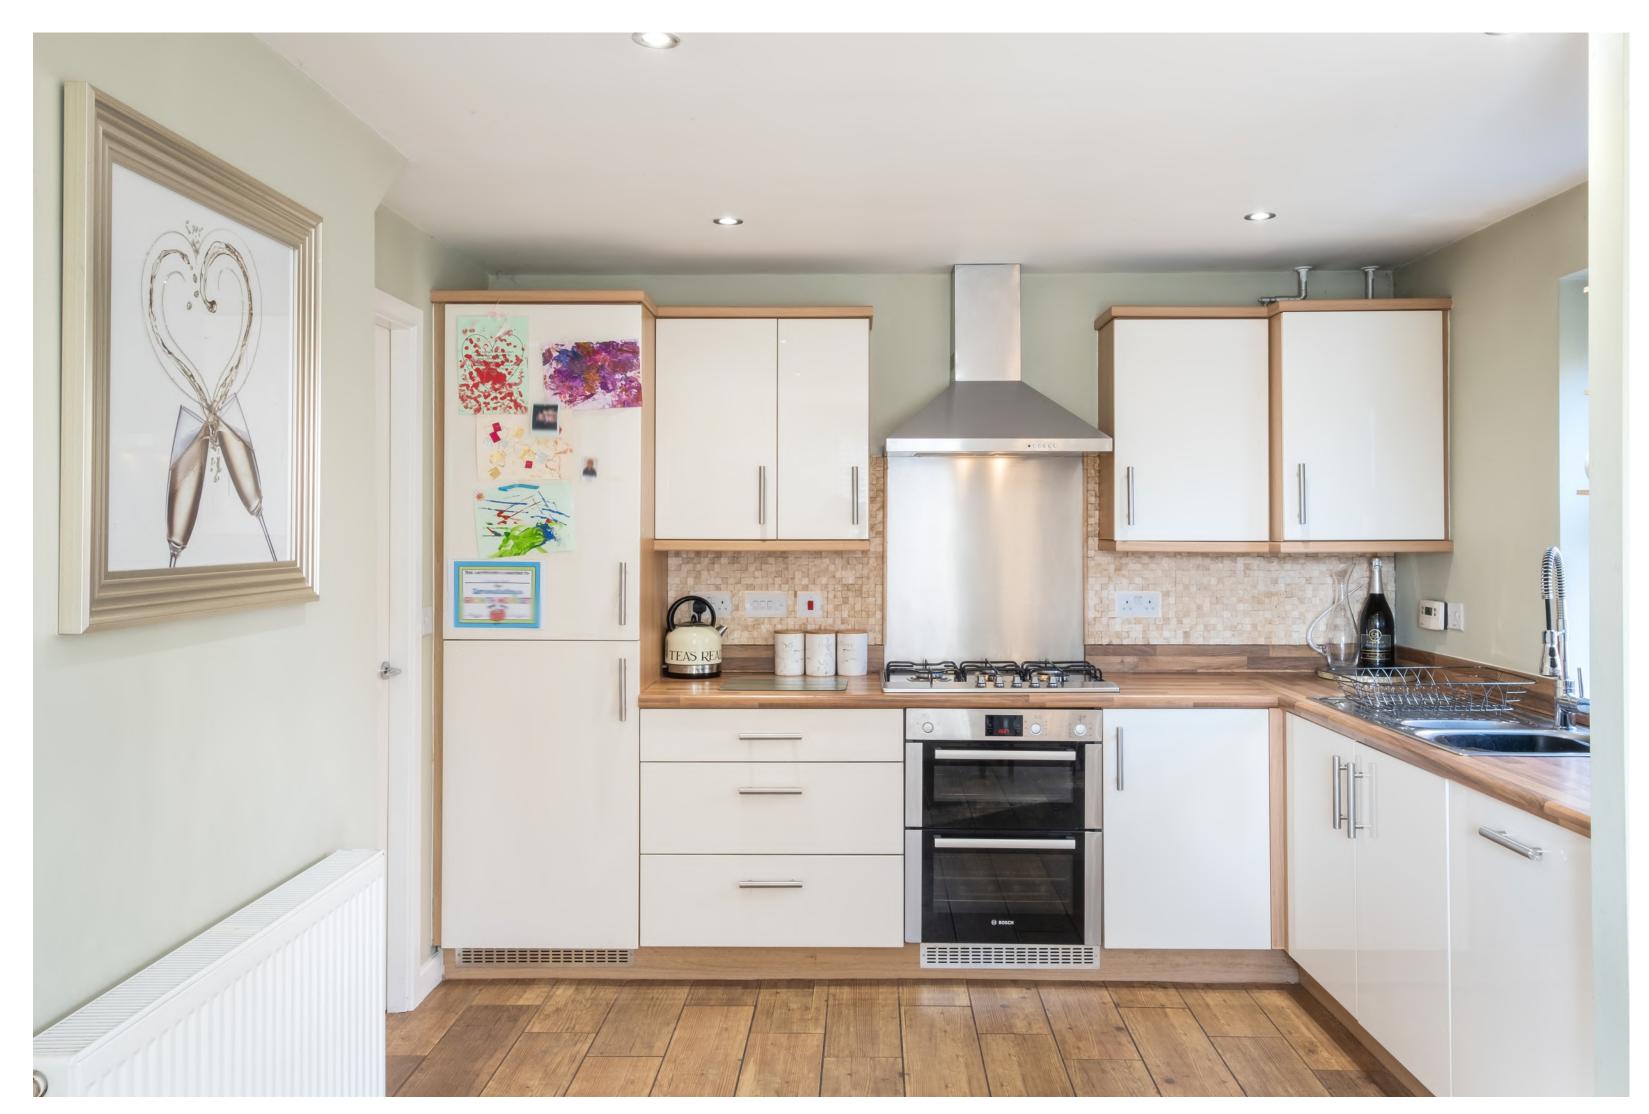

#### The Property

The property benefits from gas central heating and uPVC double glazing. The accommodation comprises an entrance hall, sitting room and a fully fitted kitchen/diner with French doors leading to the garden. There is also a downstairs w.c.