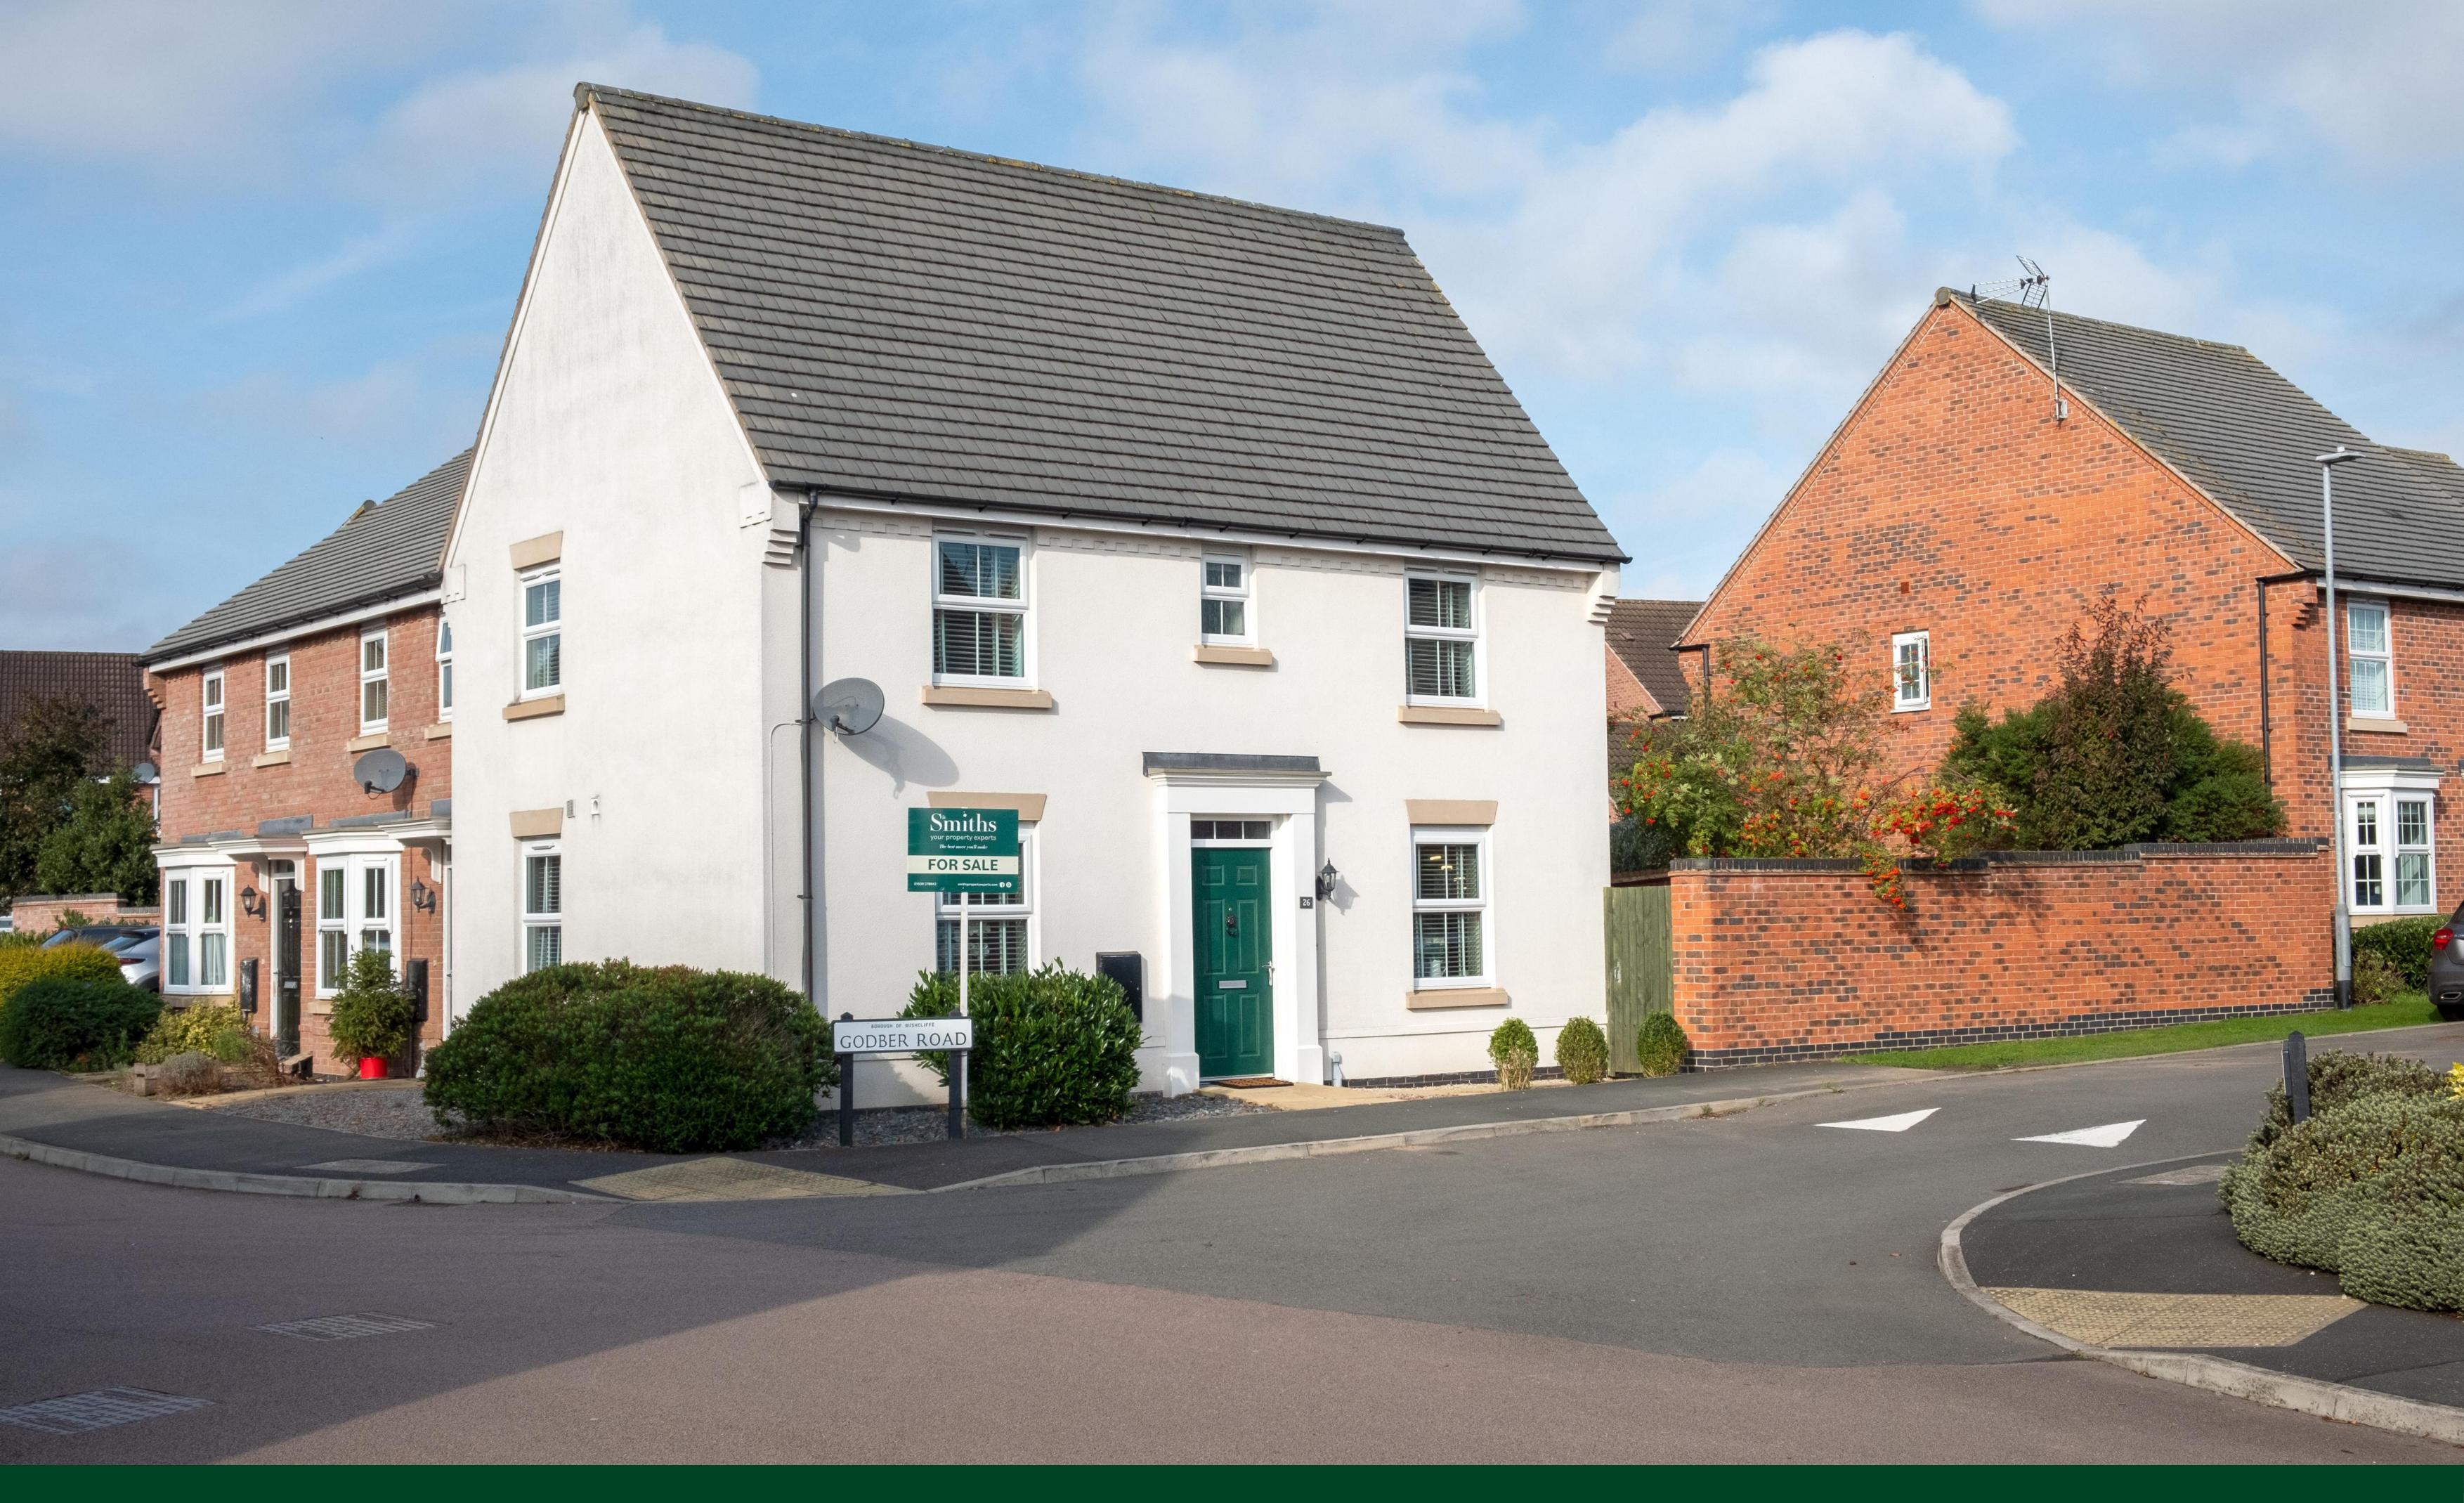

#### East Leake

- No upward chain
- Modern and well-presented semi-detached family house
- Built in 2012 by David Wilson Homes
- Located in a corner plot with lawned rear gardens
- Driveway with off-road parking and a single garage
- Three double bedrooms and two bathrooms
- Fully fitted kitchen/diner with a separate utility room

#### General Description

Smiths Property Experts offer to the market, with no upward chain, this beautiful three-bedroom family home built in 2012 by David Wilson Homes to the popular 'Hadley' design in the sought-after village of East Leake. The property occupies a corner plot with private gardens to the rear. There is a driveway providing off-road parking and a single garage.

#### Outside

The property is situated on a corner plot and has well-maintained front gardens. The private rear gardens can be accessed via the side of the property. The garden has a mix of patio and lawn and is enclosed with timber fencing on one half and a brick wall on the other half.