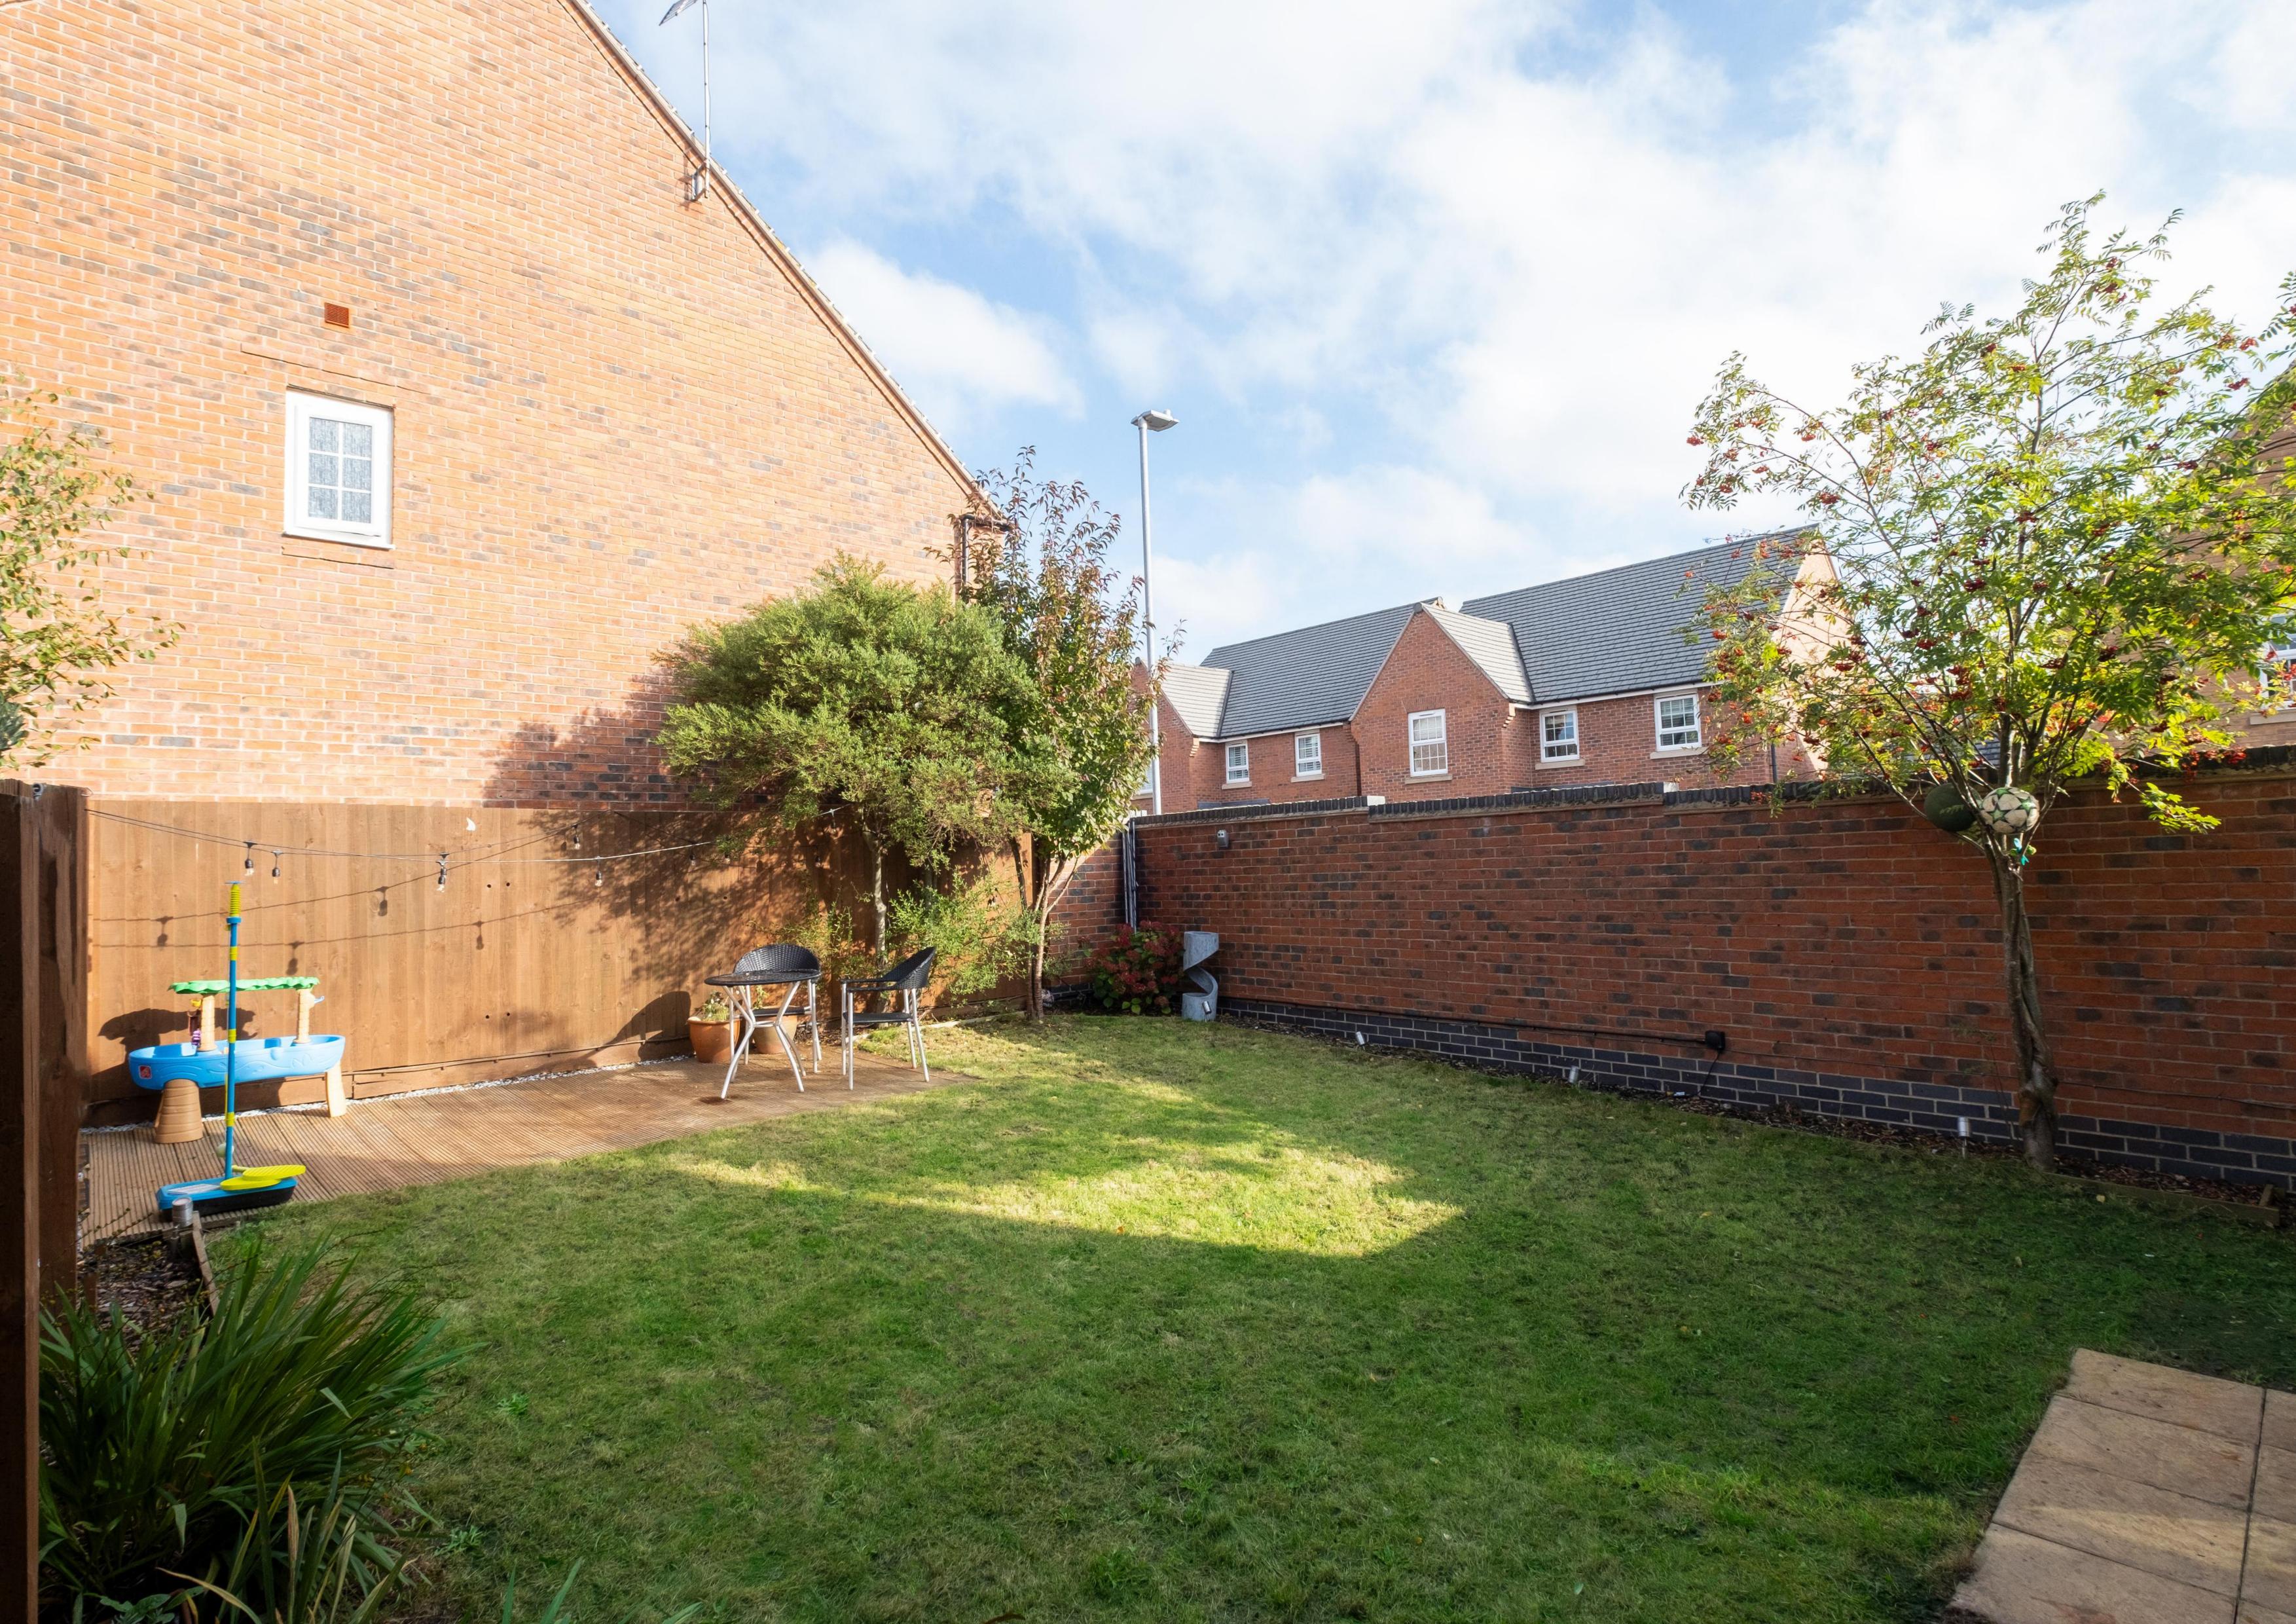

#### Outside

The property is situated on a corner plot and has well-maintained front gardens. The private rear gardens can be accessed via the side of the property. The garden has a mix of patio and lawn and is enclosed with timber fencing on one half and a brick wall on the other half.