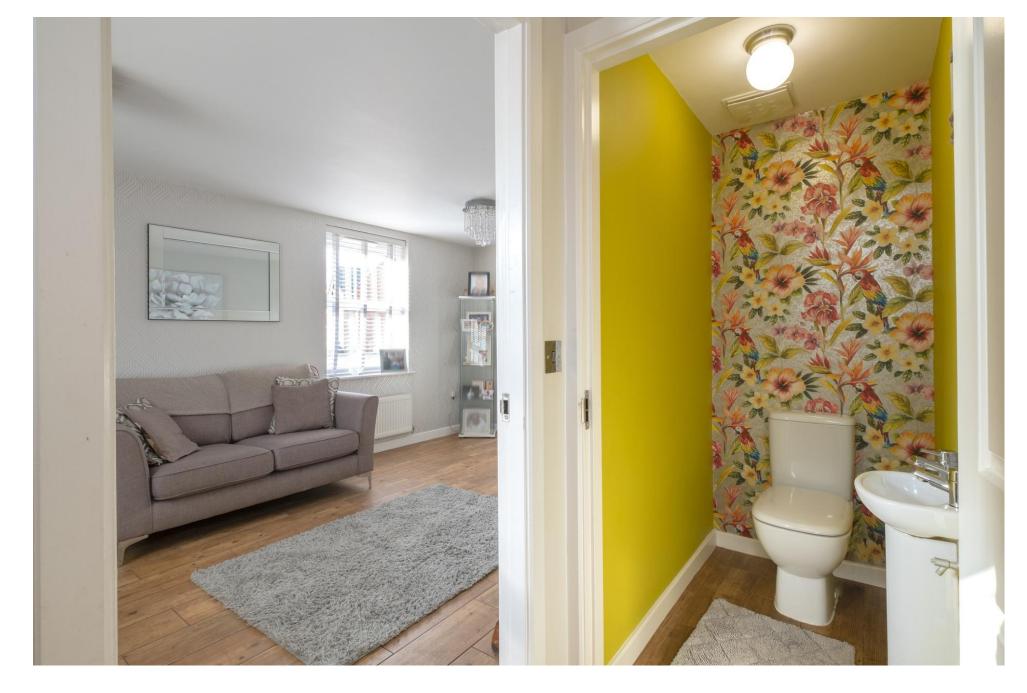

#### The Property

The property benefits from gas central heating and uPVC double glazing. The accommodation comprises an entrance hall, sitting room and a fully fitted kitchen/diner with French doors leading to the garden. There is also a downstairs w.c.