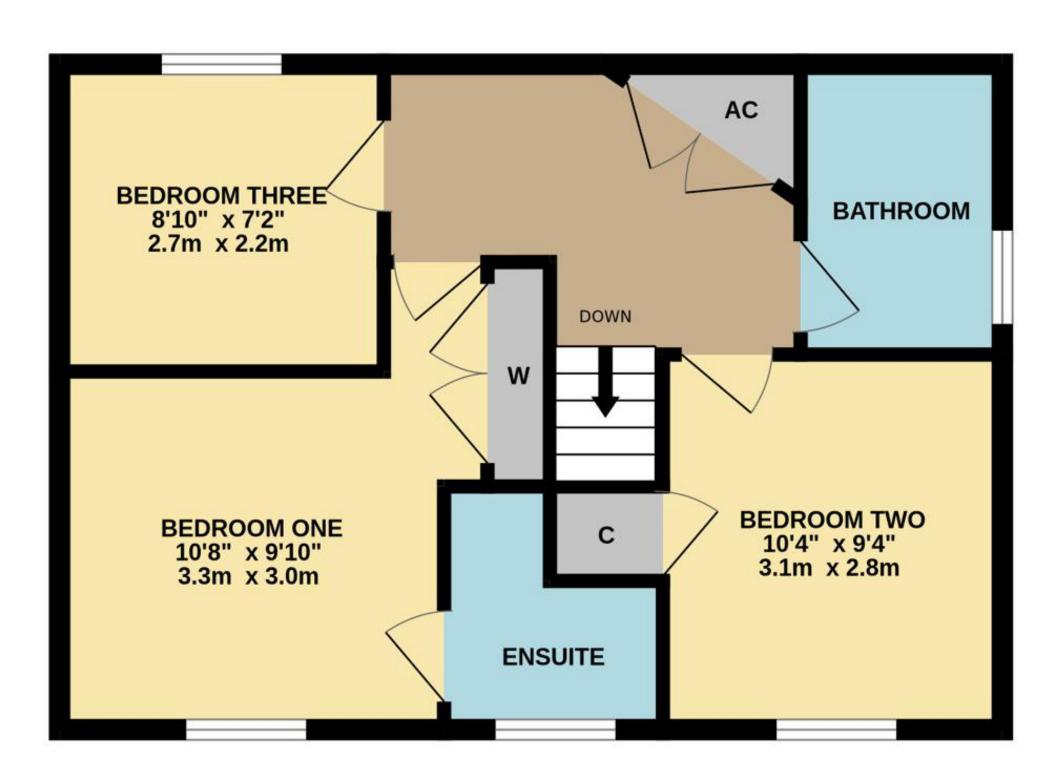

Upstairs are three double bedrooms and a family bathroom. The main bedroom affords an en-suite shower room and built-in wardrobes.

#### TOTAL FLOOR AREA: 1090 sq.ft. (101.3 sq.m.) approx.

Whilst every attempt has been made to ensure the accuracy of the floorplan contained here, measurements of doors, windows, rooms and any other items are approximate and no responsibility is taken for any error, omission or mis-statement. This plan is for illustrative purposes only and should be used as such by any prospective purchaser. The services, systems and appliances shown have not been tested and no guarantee as to their operability or efficiency can be given.