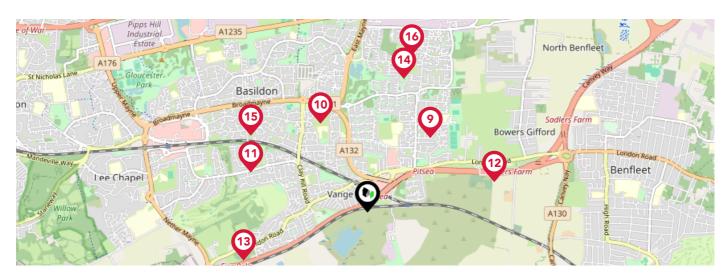

## Area **Schools**

|           |                                                                                                           | Nursery | Primary      | Secondary    | College | Private |
|-----------|-----------------------------------------------------------------------------------------------------------|---------|--------------|--------------|---------|---------|
| 9         | Eversley Primary School Ofsted Rating: Good   Pupils: 420   Distance: 0.9                                 |         | <b>✓</b>     |              |         |         |
| 10        | The Basildon Lower Academy Ofsted Rating: Good   Pupils: 788   Distance: 0.93                             |         |              | $\checkmark$ |         |         |
| <b>11</b> | Cherry Tree Primary School Ofsted Rating: Good   Pupils: 463   Distance:1.14                              |         | <b>▽</b>     |              |         |         |
| 12        | St Margaret's Church of England Academy, Bowers Gifford Ofsted Rating: Good   Pupils: 257   Distance: 1.2 |         | $\checkmark$ |              |         |         |
| 13        | Vange Primary School and Nursery Ofsted Rating: Good   Pupils: 114   Distance: 1.23                       |         | <b>✓</b>     |              |         |         |
| 14        | Briscoe Primary School & Nursery Academy Ofsted Rating: Good   Pupils: 373   Distance:1.27                |         | <b>▽</b>     |              |         |         |
| 15        | Fairhouse Community Primary School Ofsted Rating: Good   Pupils: 421   Distance:1.29                      |         | <b>▽</b>     |              |         |         |
| 16        | Felmore Primary School Ofsted Rating: Good   Pupils: 416   Distance:1.5                                   |         | <b>✓</b>     |              |         |         |