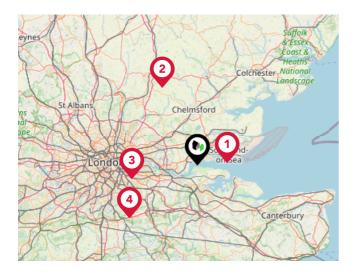

#### Airports/Helipads

| Pin | Name                    | Distance    |
|-----|-------------------------|-------------|
| 1   | London Southend Airport | 8.76 miles  |
| 2   | London Stansted Airport | 24.97 miles |
| 3   | London City Airport     | 19.75 miles |
| 4   | Biggin Hill Airport     | 25.57 miles |