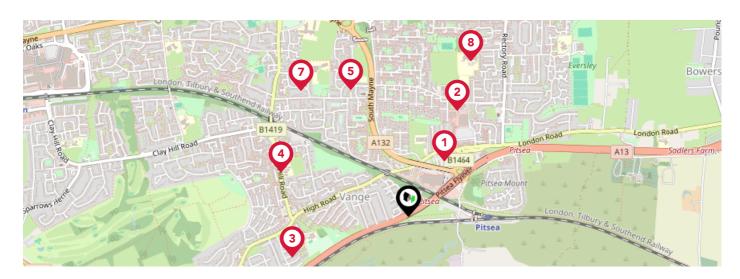

## Area **Schools**

|   |                                                                                                 | Nursery | Primary      | Secondary         | College | Private |
|---|-------------------------------------------------------------------------------------------------|---------|--------------|-------------------|---------|---------|
| 1 | Maple Grove Primary School Ofsted Rating: Good   Pupils: 277   Distance:0.3                     |         | <b>✓</b>     |                   |         |         |
| 2 | The Basildon Upper Academy Ofsted Rating: Requires Improvement   Pupils: 511   Distance: 0.54   |         |              | $\overline{\lor}$ |         |         |
| 3 | Ryedene Primary and Nursery School Ofsted Rating: Good   Pupils: 255   Distance:0.57            |         | $\checkmark$ |                   |         |         |
| 4 | Bardfield Academy Ofsted Rating: Good   Pupils: 479   Distance:0.62                             |         | $\checkmark$ |                   |         |         |
| 5 | St Teresa's Catholic Primary School, Basildon Ofsted Rating: Good   Pupils: 229   Distance:0.64 |         | $\checkmark$ |                   |         |         |
| 6 | Greensted Infant School and Nursery Ofsted Rating: Good   Pupils: 215   Distance:0.76           |         | $\checkmark$ |                   |         |         |
| 7 | Greensted Junior School Ofsted Rating: Outstanding   Pupils: 242   Distance: 0.76               |         | $\checkmark$ |                   |         |         |
| 8 | Northlands Primary School and Nursery Ofsted Rating: Good   Pupils: 640   Distance:0.77         |         | $\checkmark$ |                   |         |         |