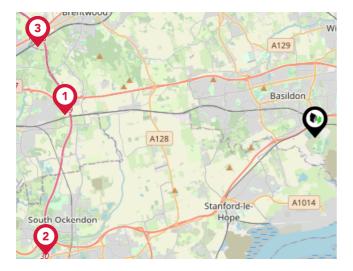

#### Trunk Roads/Motorways

| Pin | Name    | Distance    |
|-----|---------|-------------|
| 1   | M25 J29 | 9.28 miles  |
| 2   | M25 J30 | 10.84 miles |
| 3   | M25 J28 | 10.76 miles |

#### Airports/Helipads

| Pin | Name                    | Distance    |
|-----|-------------------------|-------------|
| 1   | London Southend Airport | 8.76 miles  |
| 2   | London Stansted Airport | 24.97 miles |
| 3   | London City Airport     | 19.75 miles |
| 4   | Biggin Hill Airport     | 25.57 miles |