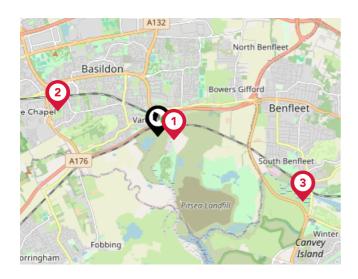

#### National Rail Stations

| Pin | Name                  | Distance   |
|-----|-----------------------|------------|
| •   | Pitsea Rail Station   | 0.3 miles  |
| 2   | Basildon Rail Station | 1.89 miles |
| 3   | Benfleet Rail Station | 2.93 miles |