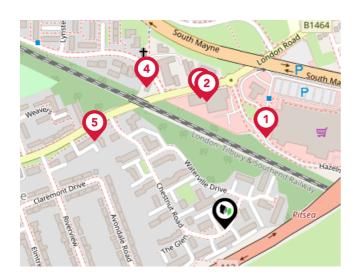

#### Bus Stops/Stations

| Pin | Name          | Distance   |
|-----|---------------|------------|
| 1   | Tesco Store   | 0.11 miles |
| 2   | Hazelmere     | 0.15 miles |
| 3   | Hazelmere     | 0.15 miles |
| 4   | Sandon Road   | 0.19 miles |
| 5   | Chestnut Road | 0.18 miles |