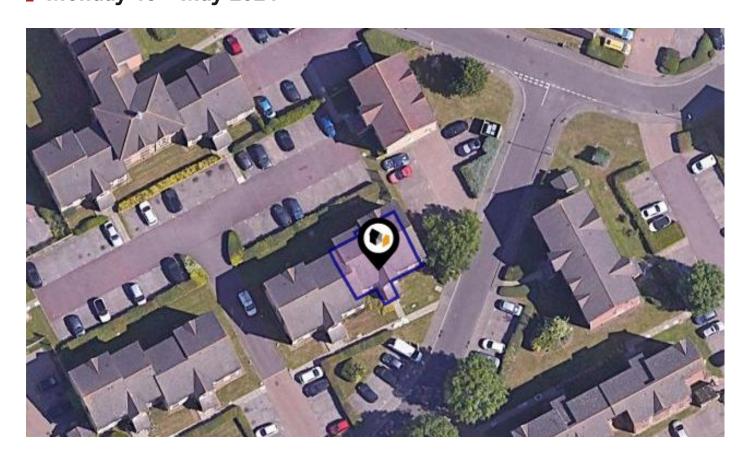

## **KFT:** Key Facts for Tenants

An Insight Into This Property & the Local Market **Monday 13<sup>th</sup> May 2024** 

**CHESTNUT ROAD, VANGE, BASILDON, SS16** 