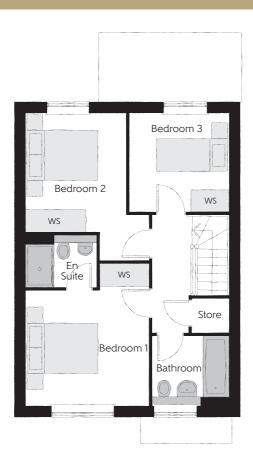

## First Floor

| Bedroom 1          | 3.44m x 3.93m | 11'3" x 12'11" |
|--------------------|---------------|----------------|
| Bedroom 1 En Suite | 1.98m x 1.46m | 6'6" x 4'9"    |
| Bedroom 2          | 2.81m x 4.09m | 9'3" x 13'5"   |
| Bedroom 3          | 2.74m x 2.74m | 9'0" x 9'0"    |
| Bathroom           | 2.11m x 1.91m | 6′11″ x 6′3″   |

Clks - Cloakroom WS - Wardrobe Space (suggestion only, wardrobe not included)